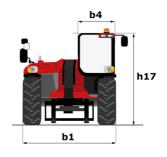

# MHT-X 10135 ST3A

| Capacities                                                        |         | Metric                                                 |
|-------------------------------------------------------------------|---------|--------------------------------------------------------|
| Max. capacity                                                     |         | 13500 kg                                               |
| Load center of gravity                                            | С       | 600 mm                                                 |
| Max. lifting height                                               |         | 9.60 m                                                 |
| Maximum outreach                                                  |         | 5.20 m                                                 |
| Weight and dimensions                                             |         |                                                        |
| Overall length                                                    | l1      | 7.35 m                                                 |
| Unladen weight (with forks)                                       |         | 19950 kg                                               |
| Ground clearance                                                  | m4      | 0.43 m                                                 |
| Wheelbase                                                         | у       | 3.37 m                                                 |
| Length to face of forks                                           | I2      | 6.15 m                                                 |
| Overall width                                                     | b1      | 2.54 m                                                 |
| Overall height                                                    | h17     | 2.99 m                                                 |
| Overall cab width                                                 | b4      | 0.95 m                                                 |
| Tilt-up angle                                                     | a4      | 12 °                                                   |
| Tilt-down angle                                                   | a5      | 104 °                                                  |
| External turning radius (over tyres)                              | Wa1     | 5.35 m                                                 |
| Forks length / width / section                                    | l/e/s   | 1200 mm x 180 mm x 75 mm                               |
| Frame leveling corrector                                          | a9      | 9 °                                                    |
|                                                                   | ay      | 9                                                      |
| Wheels                                                            |         | 17 F P2F                                               |
| Standard tires                                                    |         | 17,5-R25                                               |
| Number of front wheels / rear wheels                              |         | 2/2                                                    |
| Drive wheels (front / rear)                                       |         | 2/2                                                    |
| Steering mode                                                     |         | 2 wheel steer, 4 wheel steer, Crab mode                |
| Engine                                                            |         | .,                                                     |
| Engine brand                                                      |         | Yanmar                                                 |
| Engine norm                                                       |         | Stage IIIA                                             |
| Engine model                                                      |         | 4TN107TT-6SMU1                                         |
| Number of cylinders / Capacity of cylinders                       |         | 4 - 4567 cm³                                           |
| I.C. Engine power rating / Power                                  |         | 173 Hp / 127 kW                                        |
| Max. torque / Engine rotation                                     |         | 805 Nm@1500 rpm                                        |
| Engine cooling system                                             |         | Water                                                  |
| Number of batteries                                               |         | 2                                                      |
| Battery voltage                                                   |         | 12 V                                                   |
| Drawbar pull                                                      | <u></u> | 11770 daN                                              |
| Transmission                                                      |         |                                                        |
| Transmission type                                                 |         | Hydrostatic                                            |
| Number of gears (forward / reverse)                               |         | 2 / 2                                                  |
| Max. travel speed                                                 |         | 35 km/h                                                |
| Parking brake                                                     |         | Automatic negative parking brake                       |
| Senice brake                                                      |         | Oil-immersed multi-discs braking on front & rear axles |
| Gradeability (laden / unladen)                                    |         | 32.40 % / 55.40 %                                      |
| Hydraulics                                                        |         |                                                        |
| Hydraulic pump type                                               |         | Variable displacement pump                             |
| Hydraulic flow - Pressure                                         |         | 172 l/min - 350 bar                                    |
| Tank capacities                                                   |         |                                                        |
| Engine oil                                                        |         | 13                                                     |
| Fuel tank                                                         |         | 315                                                    |
| Noise and vibration                                               |         |                                                        |
| Noise to environment (LwA)                                        |         | 108 dB                                                 |
| Vibration on hands/arms                                           |         | < 2.50 m/s²                                            |
| Noise at driving position (LpA) tested following NF EN 12053 norm |         | 75 dB                                                  |
| Miscellaneous                                                     |         |                                                        |
| Cab certification                                                 |         | Cabin ROPS - FOPS level 2                              |
| Controls                                                          |         | JSM                                                    |
| Attachment recognition system (E-Reco)                            |         | Standard                                               |