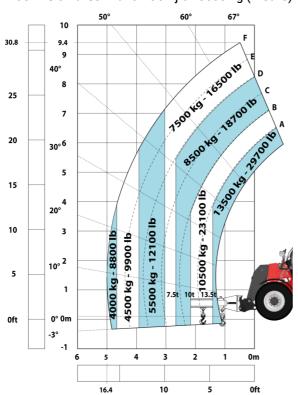

## Machine on tires with forks LC 1200 mm Metric

Machine on tires with 3-hook jib 13500 kg (Metric)

Machine on tires with platform Metric

Machine on tires with tire handler TH 51 (Metric)

15

10

0ft

22.6 20