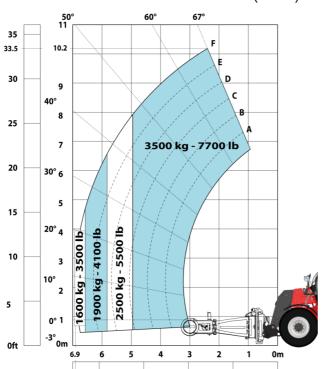

### MHT-X 10135 ST3A - Load chart

#### Machine on tires with forks LC 600 mm Metric