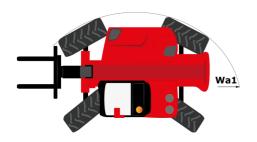

# MHT-X 10135 ST3A

| Capacities                                                        |         | Metric                                                 |
|-------------------------------------------------------------------|---------|--------------------------------------------------------|
| Max. capacity                                                     |         | 13500 kg                                               |
| Load center of gravity                                            | С       | 600 mm                                                 |
| Max. lifting height                                               |         | 9.60 m                                                 |
| Maximum outreach                                                  |         | 5.20 m                                                 |
| Weight and dimensions                                             |         |                                                        |
| Overall length                                                    | l1      | 7.35 m                                                 |
| Unladen weight (with forks)                                       |         | 19950 kg                                               |
| Ground clearance                                                  | m4      | 0.43 m                                                 |
| Wheelbase                                                         | у       | 3.37 m                                                 |
| Length to face of forks                                           | I2      | 6.15 m                                                 |
| Overall width                                                     | b1      | 2.54 m                                                 |
| Overall height                                                    | h17     | 2.99 m                                                 |
| Overall cab width                                                 | b4      | 0.95 m                                                 |
| Tilt-up angle                                                     | a4      | 12 °                                                   |
| Tilt-down angle                                                   | a5      | 104 °                                                  |
| External turning radius (over tyres)                              | Wa1     | 5.35 m                                                 |
| Forks length / width / section                                    | l/e/s   | 1200 mm x 180 mm x 75 mm                               |
| Frame leveling corrector                                          | a9      | 9 °                                                    |
|                                                                   | ay      | 9                                                      |
| Wheels                                                            |         | 17 F P2F                                               |
| Standard tires                                                    |         | 17,5-R25                                               |
| Number of front wheels / rear wheels                              |         | 2/2                                                    |
| Drive wheels (front / rear)                                       |         | 2/2                                                    |
| Steering mode                                                     |         | 2 wheel steer, 4 wheel steer, Crab mode                |
| Engine                                                            |         | .,                                                     |
| Engine brand                                                      |         | Yanmar                                                 |
| Engine norm                                                       |         | Stage IIIA                                             |
| Engine model                                                      |         | 4TN107TT-6SMU1                                         |
| Number of cylinders / Capacity of cylinders                       |         | 4 - 4567 cm³                                           |
| I.C. Engine power rating / Power                                  |         | 173 Hp / 127 kW                                        |
| Max. torque / Engine rotation                                     |         | 805 Nm@1500 rpm                                        |
| Engine cooling system                                             |         | Water                                                  |
| Number of batteries                                               |         | 2                                                      |
| Battery voltage                                                   |         | 12 V                                                   |
| Drawbar pull                                                      | <u></u> | 11770 daN                                              |
| Transmission                                                      |         |                                                        |
| Transmission type                                                 |         | Hydrostatic                                            |
| Number of gears (forward / reverse)                               |         | 2 / 2                                                  |
| Max. travel speed                                                 |         | 35 km/h                                                |
| Parking brake                                                     |         | Automatic negative parking brake                       |
| Senice brake                                                      |         | Oil-immersed multi-discs braking on front & rear axles |
| Gradeability (laden / unladen)                                    |         | 32.40 % / 55.40 %                                      |
| Hydraulics                                                        |         |                                                        |
| Hydraulic pump type                                               |         | Variable displacement pump                             |
| Hydraulic flow - Pressure                                         |         | 172 l/min - 350 bar                                    |
| Tank capacities                                                   |         |                                                        |
| Engine oil                                                        |         | 13                                                     |
| Fuel tank                                                         |         | 315                                                    |
| Noise and vibration                                               |         |                                                        |
| Noise to environment (LwA)                                        |         | 108 dB                                                 |
| Vibration on hands/arms                                           |         | < 2.50 m/s²                                            |
| Noise at driving position (LpA) tested following NF EN 12053 norm |         | 75 dB                                                  |
| Miscellaneous                                                     |         |                                                        |
| Cab certification                                                 |         | Cabin ROPS - FOPS level 2                              |
| Controls                                                          |         | JSM                                                    |
| Attachment recognition system (E-Reco)                            |         | Standard                                               |