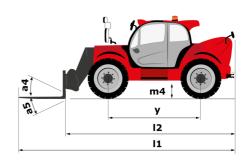

# MHT-X 10135 ST3A

| Capacities                                                        |         | Metric                                                 |
|-------------------------------------------------------------------|---------|--------------------------------------------------------|
| Max. capacity                                                     |         | 13500 kg                                               |
| Load center of gravity                                            | С       | 600 mm                                                 |
| Max. lifting height                                               |         | 9.60 m                                                 |
| Maximum outreach                                                  |         | 5.20 m                                                 |
| Weight and dimensions                                             |         |                                                        |
| Overall length                                                    | l1      | 7.35 m                                                 |
| Unladen weight (with forks)                                       |         | 19950 kg                                               |
| Ground clearance                                                  | m4      | 0.43 m                                                 |
| Wheelbase                                                         | у       | 3.37 m                                                 |
| Length to face of forks                                           | I2      | 6.15 m                                                 |
| Overall width                                                     | b1      | 2.54 m                                                 |
| Overall height                                                    | h17     | 2.99 m                                                 |
| Overall cab width                                                 | b4      | 0.95 m                                                 |
| Tilt-up angle                                                     | a4      | 12 °                                                   |
| Tilt-down angle                                                   | a5      | 104 °                                                  |
| External turning radius (over tyres)                              | Wa1     | 5.35 m                                                 |
| Forks length / width / section                                    | l/e/s   | 1200 mm x 180 mm x 75 mm                               |
| Frame leveling corrector                                          | a9      | 9 °                                                    |
|                                                                   | ay      | 9                                                      |
| Wheels                                                            |         | 17 F P2F                                               |
| Standard tires                                                    |         | 17,5-R25                                               |
| Number of front wheels / rear wheels                              |         | 2/2                                                    |
| Drive wheels (front / rear)                                       |         | 2/2                                                    |
| Steering mode                                                     |         | 2 wheel steer, 4 wheel steer, Crab mode                |
| Engine                                                            |         | .,                                                     |
| Engine brand                                                      |         | Yanmar                                                 |
| Engine norm                                                       |         | Stage IIIA                                             |
| Engine model                                                      |         | 4TN107TT-6SMU1                                         |
| Number of cylinders / Capacity of cylinders                       |         | 4 - 4567 cm³                                           |
| I.C. Engine power rating / Power                                  |         | 173 Hp / 127 kW                                        |
| Max. torque / Engine rotation                                     |         | 805 Nm@1500 rpm                                        |
| Engine cooling system                                             |         | Water                                                  |
| Number of batteries                                               |         | 2                                                      |
| Battery voltage                                                   |         | 12 V                                                   |
| Drawbar pull                                                      | <u></u> | 11770 daN                                              |
| Transmission                                                      |         |                                                        |
| Transmission type                                                 |         | Hydrostatic                                            |
| Number of gears (forward / reverse)                               |         | 2 / 2                                                  |
| Max. travel speed                                                 |         | 35 km/h                                                |
| Parking brake                                                     |         | Automatic negative parking brake                       |
| Senice brake                                                      |         | Oil-immersed multi-discs braking on front & rear axles |
| Gradeability (laden / unladen)                                    |         | 32.40 % / 55.40 %                                      |
| Hydraulics                                                        |         |                                                        |
| Hydraulic pump type                                               |         | Variable displacement pump                             |
| Hydraulic flow - Pressure                                         |         | 172 l/min - 350 bar                                    |
| Tank capacities                                                   |         |                                                        |
| Engine oil                                                        |         | 13                                                     |
| Fuel tank                                                         |         | 315                                                    |
| Noise and vibration                                               |         |                                                        |
| Noise to environment (LwA)                                        |         | 108 dB                                                 |
| Vibration on hands/arms                                           |         | < 2.50 m/s²                                            |
| Noise at driving position (LpA) tested following NF EN 12053 norm |         | 75 dB                                                  |
| Miscellaneous                                                     |         |                                                        |
| Cab certification                                                 |         | Cabin ROPS - FOPS level 2                              |
| Controls                                                          |         | JSM                                                    |
| Attachment recognition system (E-Reco)                            |         | Standard                                               |