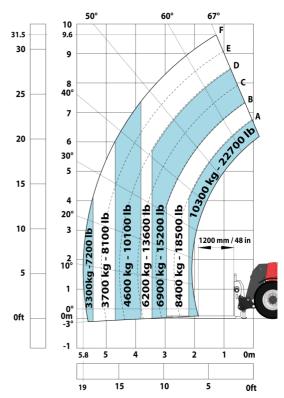

## Machine on tires with forks LC 1200 mm Metric

Machine on tires with 3-hook jib 13500 kg (Metric)

Machine on tires with platform Metric

Machine on tires with tire handler TH 51 (Metric)

15

10

0ft

22.6 20