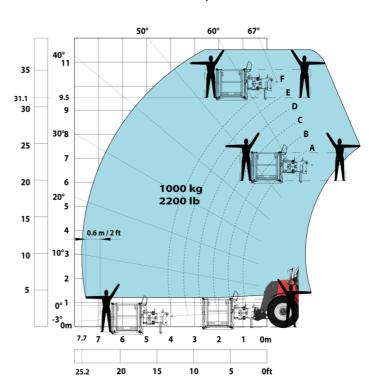

## Machine on tires with forks LC 1200 mm Metric

Machine on tires with 3-hook jib 13500 kg (Metric)

Machine on tires with platform Metric

Machine on tires with tire handler TH 51 (Metric)

15

10

0ft

22.6 20