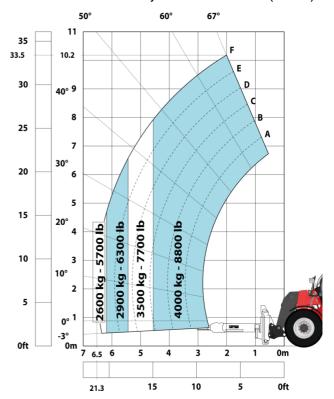

## Machine on tires with forks LC 1200 mm Metric

Machine on tires with 3-hook jib 13500 kg (Metric)

Machine on tires with platform Metric

Machine on tires with tire handler TH 51 (Metric)

15

10

0ft

22.6 20