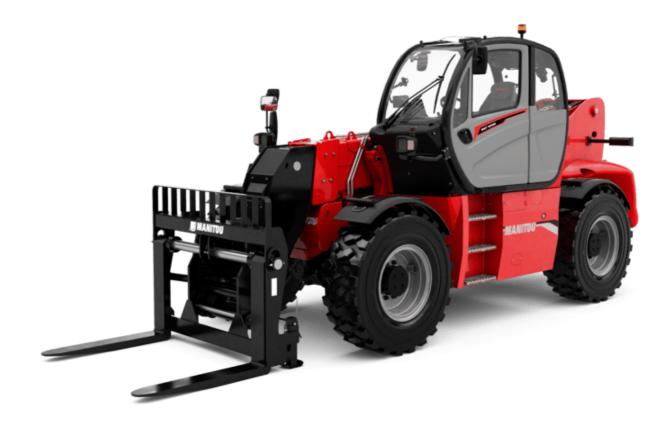

# MHT-X 10135 ST3A

| Capacities                                                        |         | Metric                                                 |
|-------------------------------------------------------------------|---------|--------------------------------------------------------|
| Max. capacity                                                     |         | 13500 kg                                               |
| Load center of gravity                                            | С       | 600 mm                                                 |
| Max. lifting height                                               |         | 9.60 m                                                 |
| Maximum outreach                                                  |         | 5.20 m                                                 |
| Weight and dimensions                                             |         |                                                        |
| Overall length                                                    | l1      | 7.35 m                                                 |
| Unladen weight (with forks)                                       |         | 19950 kg                                               |
| Ground clearance                                                  | m4      | 0.43 m                                                 |
| Wheelbase                                                         | у       | 3.37 m                                                 |
| Length to face of forks                                           | I2      | 6.15 m                                                 |
| Overall width                                                     | b1      | 2.54 m                                                 |
| Overall height                                                    | h17     | 2.99 m                                                 |
| Overall cab width                                                 | b4      | 0.95 m                                                 |
| Tilt-up angle                                                     | a4      | 12 °                                                   |
| Tilt-down angle                                                   | a5      | 104 °                                                  |
| External turning radius (over tyres)                              | Wa1     | 5.35 m                                                 |
| Forks length / width / section                                    | l/e/s   | 1200 mm x 180 mm x 75 mm                               |
| Frame leveling corrector                                          | a9      | 9 °                                                    |
|                                                                   | ay      | 9                                                      |
| Wheels                                                            |         | 17 F P2F                                               |
| Standard tires                                                    |         | 17,5-R25                                               |
| Number of front wheels / rear wheels                              |         | 2/2                                                    |
| Drive wheels (front / rear)                                       |         | 2/2                                                    |
| Steering mode                                                     |         | 2 wheel steer, 4 wheel steer, Crab mode                |
| Engine                                                            |         | .,                                                     |
| Engine brand                                                      |         | Yanmar                                                 |
| Engine norm                                                       |         | Stage IIIA                                             |
| Engine model                                                      |         | 4TN107TT-6SMU1                                         |
| Number of cylinders / Capacity of cylinders                       |         | 4 - 4567 cm³                                           |
| I.C. Engine power rating / Power                                  |         | 173 Hp / 127 kW                                        |
| Max. torque / Engine rotation                                     |         | 805 Nm@1500 rpm                                        |
| Engine cooling system                                             |         | Water                                                  |
| Number of batteries                                               |         | 2                                                      |
| Battery voltage                                                   |         | 12 V                                                   |
| Drawbar pull                                                      | <u></u> | 11770 daN                                              |
| Transmission                                                      |         |                                                        |
| Transmission type                                                 |         | Hydrostatic                                            |
| Number of gears (forward / reverse)                               |         | 2 / 2                                                  |
| Max. travel speed                                                 |         | 35 km/h                                                |
| Parking brake                                                     |         | Automatic negative parking brake                       |
| Senice brake                                                      |         | Oil-immersed multi-discs braking on front & rear axles |
| Gradeability (laden / unladen)                                    |         | 32.40 % / 55.40 %                                      |
| Hydraulics                                                        |         |                                                        |
| Hydraulic pump type                                               |         | Variable displacement pump                             |
| Hydraulic flow - Pressure                                         |         | 172 l/min - 350 bar                                    |
| Tank capacities                                                   |         |                                                        |
| Engine oil                                                        |         | 13                                                     |
| Fuel tank                                                         |         | 315                                                    |
| Noise and vibration                                               |         |                                                        |
| Noise to environment (LwA)                                        |         | 108 dB                                                 |
| Vibration on hands/arms                                           |         | < 2.50 m/s²                                            |
| Noise at driving position (LpA) tested following NF EN 12053 norm |         | 75 dB                                                  |
| Miscellaneous                                                     |         |                                                        |
| Cab certification                                                 |         | Cabin ROPS - FOPS level 2                              |
| Controls                                                          |         | JSM                                                    |
| Attachment recognition system (E-Reco)                            |         | Standard                                               |