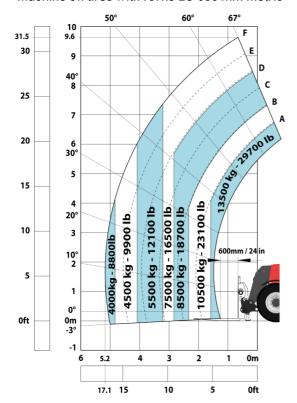

osition (LpA) tested following NF EN 12053 norm |         | 75 dB                                                  |
| Miscellaneous                                                     |         |                                                        |
| Cab certification                                                 |         | Cabin ROPS - FOPS level 2                              |
| Controls                                                          |         | JSM                                                    |
| Attachment recognition system (E-Reco)                            |         | Standard                                               |

# MHT-X 10135 ST3A - Dimensional drawing







### MHT-X 10135 ST3A - Load chart

#### Machine on tires with forks LC 600 mm Metric



## Machine on tires with forks LC 1200 mm Metric



Machine on tires with 3-hook jib 13500 kg (Metric)



Machine on tires with platform Metric



Machine on tires with tire handler TH 51 (Metric)



15

10

0ft

22.6 20

# Machine on tires with cylinder handler CH 4 (Metric)







#### **Head Office**

B.P. 249 - 430 rue de l'Aubinière 44150 Ancenis Cedex - France Tel: +33 (0)2 40 09 10 11 - Fax: +33 (0)2 40 09 10 97 www.manitou.com



This publication provides a description of the configuration versions and options for Manitou products, which may differ for equipment. The equipment presented in this brochure may be part of a series, as an option, or it may not be available, depending on the versions. Manitou reserves the right, at any time and without notice, to amend the specificatio