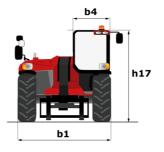

# **MHT-X 10135 ST3A**

|                                                                   | MHT-X TOTSS STSA Greated off August 12, 2023 at 1.51 AW 0 |
|-------------------------------------------------------------------|-----------------------------------------------------------|
| Capacities                                                        | Metric                                                    |
| Max. capacity                                                     | 13500 kg                                                  |
| Load center of gravity                                            | c 600 mm                                                  |
| Max. lifting height                                               | 9.60 m                                                    |
| Maximum outreach                                                  | 5.20 m                                                    |
| Weight and dimensions                                             |                                                           |
| Overall length                                                    | l1 7.35 m                                                 |
| Unladen weight (with forks)                                       | 19950 kg                                                  |
| Ground clearance                                                  | m4 0.43 m                                                 |
| Wheelbase                                                         | y 3.37 m                                                  |
| Length to face of forks                                           | l2 6.15 m                                                 |
| Overall width                                                     | b1 2.54 m                                                 |
| Overall height                                                    | h17 2.99 m                                                |
| Overall cab width                                                 | b4 0.95 m                                                 |
| Tilt-up angle                                                     | a4 12 °                                                   |
| Tilt-down angle                                                   | a4 12<br>a5 104 °                                         |
|                                                                   |                                                           |
| External turning radius (over tyres)                              | Wa1 5.35 m                                                |
| Forks length / width / section                                    | l / e / s 1200 mm x 180 mm x 75 mm                        |
| Frame leveling corrector                                          | a9 9°                                                     |
| Wheels                                                            |                                                           |
| Standard tires                                                    | 17,5-R25                                                  |
| Number of front wheels / rear wheels                              | 2/2                                                       |
| Drive wheels (front / rear)                                       | 2/2                                                       |
| Steering mode                                                     | 2 wheel steer, 4 wheel steer, Crab mode                   |
| Engine                                                            |                                                           |
| Engine brand                                                      | Yanmar                                                    |
| Engine norm                                                       | Stage IIIA                                                |
| Engine model                                                      | 4TN107TT-6SMU1                                            |
| Number of cylinders / Capacity of cylinders                       | 4 - 4567 cm³                                              |
| I.C. Engine power rating / Power                                  | 173 Hp / 127 kW                                           |
| Max. torque / Engine rotation                                     | 805 Nm@1500 rpm                                           |
| Engine cooling system                                             | Water                                                     |
| Number of batteries                                               | 2                                                         |
| Battery voltage                                                   | 12 V                                                      |
| Drawbar pull                                                      | 11770 daN                                                 |
| Transmission                                                      |                                                           |
| Transmission type                                                 | Hydrostatic                                               |
| Number of gears (forward / reverse)                               | 2/2                                                       |
| Max. travel speed                                                 | 35 km/h                                                   |
| Parking brake                                                     | Automatic negative parking brake                          |
| Service brake                                                     | Oil-immersed multi-discs braking on front & rear<br>axles |
| Gradeability (laden / unladen)                                    | 32.40 % / 55.40 %                                         |
| Hydraulics                                                        |                                                           |
| Hydraulic pump type                                               | Variable displacement pump                                |
| Hydraulic flow - Pressure                                         | 172 l/min - 350 bar                                       |
| Tank capacities                                                   |                                                           |
| Engine oil                                                        | 131                                                       |
| Fuel tank                                                         | 3151                                                      |
|                                                                   | 3131                                                      |
| Noise and vibration                                               | 100 40                                                    |
| Noise to environment (LwA)                                        | 108 dB                                                    |
| Vibration on hands/arms                                           | < 2.50 m/s <sup>2</sup>                                   |
| Noise at driving position (LpA) tested following NF EN 12053 norm | 75 dB                                                     |
| Miscellaneous                                                     |                                                           |
| Cab certification                                                 | Cabin ROPS - FOPS level 2                                 |
| Controls                                                          | JSM                                                       |
| Attachment recognition system (E-Reco)                            | Standard                                                  |

## MHT-X 10135 ST3A - Dimensional drawing