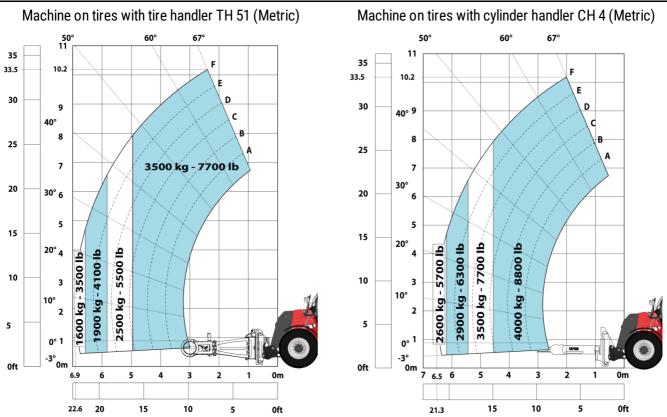

#### Machine on tires with 3-hook jib 13500 kg (Metric)

#### Machine on tires with forks LC 1200 mm Metric