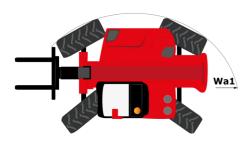

# **MHT-X 10135 ST3A**

|                                                                   | MHT-X TOTSS STSA Greated off August 12, 2023 at 1.51 AW 0 |
|-------------------------------------------------------------------|-----------------------------------------------------------|
| Capacities                                                        | Metric                                                    |
| Max. capacity                                                     | 13500 kg                                                  |
| Load center of gravity                                            | c 600 mm                                                  |
| Max. lifting height                                               | 9.60 m                                                    |
| Maximum outreach                                                  | 5.20 m                                                    |
| Weight and dimensions                                             |                                                           |
| Overall length                                                    | l1 7.35 m                                                 |
| Unladen weight (with forks)                                       | 19950 kg                                                  |
| Ground clearance                                                  | m4 0.43 m                                                 |
| Wheelbase                                                         | y 3.37 m                                                  |
| Length to face of forks                                           | l2 6.15 m                                                 |
| Overall width                                                     | b1 2.54 m                                                 |
| Overall height                                                    | h17 2.99 m                                                |
| Overall cab width                                                 | b4 0.95 m                                                 |
| Tilt-up angle                                                     | a4 12 °                                                   |
| Tilt-down angle                                                   | a4 12<br>a5 104 °                                         |
|                                                                   |                                                           |
| External turning radius (over tyres)                              | Wa1 5.35 m                                                |
| Forks length / width / section                                    | l / e / s 1200 mm x 180 mm x 75 mm                        |
| Frame leveling corrector                                          | a9 9°                                                     |
| Wheels                                                            |                                                           |
| Standard tires                                                    | 17,5-R25                                                  |
| Number of front wheels / rear wheels                              | 2/2                                                       |
| Drive wheels (front / rear)                                       | 2/2                                                       |
| Steering mode                                                     | 2 wheel steer, 4 wheel steer, Crab mode                   |
| Engine                                                            |                                                           |
| Engine brand                                                      | Yanmar                                                    |
| Engine norm                                                       | Stage IIIA                                                |
| Engine model                                                      | 4TN107TT-6SMU1                                            |
| Number of cylinders / Capacity of cylinders                       | 4 - 4567 cm³                                              |
| I.C. Engine power rating / Power                                  | 173 Hp / 127 kW                                           |
| Max. torque / Engine rotation                                     | 805 Nm@1500 rpm                                           |
| Engine cooling system                                             | Water                                                     |
| Number of batteries                                               | 2                                                         |
| Battery voltage                                                   | 12 V                                                      |
| Drawbar pull                                                      | 11770 daN                                                 |
| Transmission                                                      |                                                           |
| Transmission type                                                 | Hydrostatic                                               |
| Number of gears (forward / reverse)                               | 2/2                                                       |
| Max. travel speed                                                 | 35 km/h                                                   |
| Parking brake                                                     | Automatic negative parking brake                          |
| Service brake                                                     | Oil-immersed multi-discs braking on front & rear<br>axles |
| Gradeability (laden / unladen)                                    | 32.40 % / 55.40 %                                         |
| Hydraulics                                                        |                                                           |
| Hydraulic pump type                                               | Variable displacement pump                                |
| Hydraulic flow - Pressure                                         | 172 l/min - 350 bar                                       |
| Tank capacities                                                   |                                                           |
| Engine oil                                                        | 131                                                       |
| Fuel tank                                                         | 3151                                                      |
|                                                                   | 3131                                                      |
| Noise and vibration                                               | 100 40                                                    |
| Noise to environment (LwA)                                        | 108 dB                                                    |
| Vibration on hands/arms                                           | < 2.50 m/s <sup>2</sup>                                   |
| Noise at driving position (LpA) tested following NF EN 12053 norm | 75 dB                                                     |
| Miscellaneous                                                     |                                                           |
| Cab certification                                                 | Cabin ROPS - FOPS level 2                                 |
| Controls                                                          | JSM                                                       |
| Attachment recognition system (E-Reco)                            | Standard                                                  |

## MHT-X 10135 ST3A - Dimensional drawing