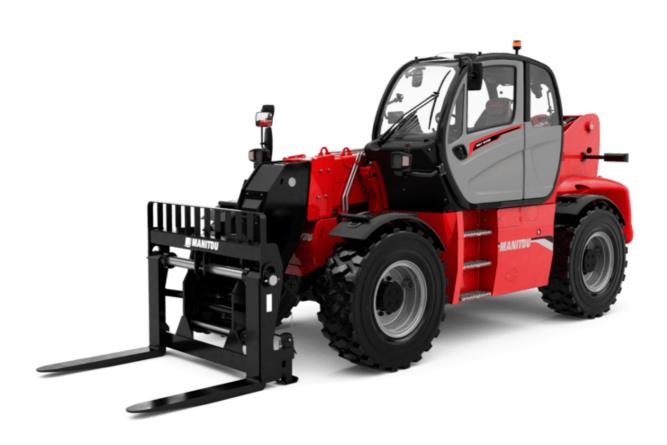

Technical sheet :

# **MHT-X 10135 ST3A**

|                                                                   | MHT-X TOTSS STSA Greated off August 12, 2023 at 1.51 AW 0 |
|-------------------------------------------------------------------|-----------------------------------------------------------|
| Capacities                                                        | Metric                                                    |
| Max. capacity                                                     | 13500 kg                                                  |
| Load center of gravity                                            | c 600 mm                                                  |
| Max. lifting height                                               | 9.60 m                                                    |
| Maximum outreach                                                  | 5.20 m                                                    |
| Weight and dimensions                                             |                                                           |
| Overall length                                                    | l1 7.35 m                                                 |
| Unladen weight (with forks)                                       | 19950 kg                                                  |
| Ground clearance                                                  | m4 0.43 m                                                 |
| Wheelbase                                                         | y 3.37 m                                                  |
| Length to face of forks                                           | l2 6.15 m                                                 |
| Overall width                                                     | b1 2.54 m                                                 |
| Overall height                                                    | h17 2.99 m                                                |
| Overall cab width                                                 | b4 0.95 m                                                 |
| Tilt-up angle                                                     | a4 12 °                                                   |
| Tilt-down angle                                                   | a4 12<br>a5 104 °                                         |
|                                                                   |                                                           |
| External turning radius (over tyres)                              | Wa1 5.35 m                                                |
| Forks length / width / section                                    | l / e / s 1200 mm x 180 mm x 75 mm                        |
| Frame leveling corrector                                          | a9 9°                                                     |
| Wheels                                                            |                                                           |
| Standard tires                                                    | 17,5-R25                                                  |
| Number of front wheels / rear wheels                              | 2/2                                                       |
| Drive wheels (front / rear)                                       | 2/2                                                       |
| Steering mode                                                     | 2 wheel steer, 4 wheel steer, Crab mode                   |
| Engine                                                            |                                                           |
| Engine brand                                                      | Yanmar                                                    |
| Engine norm                                                       | Stage IIIA                                                |
| Engine model                                                      | 4TN107TT-6SMU1                                            |
| Number of cylinders / Capacity of cylinders                       | 4 - 4567 cm³                                              |
| I.C. Engine power rating / Power                                  | 173 Hp / 127 kW                                           |
| Max. torque / Engine rotation                                     | 805 Nm@1500 rpm                                           |
| Engine cooling system                                             | Water                                                     |
| Number of batteries                                               | 2                                                         |
| Battery voltage                                                   | 12 V                                                      |
| Drawbar pull                                                      | 11770 daN                                                 |
| Transmission                                                      |                                                           |
| Transmission type                                                 | Hydrostatic                                               |
| Number of gears (forward / reverse)                               | 2/2                                                       |
| Max. travel speed                                                 | 35 km/h                                                   |
| Parking brake                                                     | Automatic negative parking brake                          |
| Service brake                                                     | Oil-immersed multi-discs braking on front & rear<br>axles |
| Gradeability (laden / unladen)                                    | 32.40 % / 55.40 %                                         |
| Hydraulics                                                        |                                                           |
| Hydraulic pump type                                               | Variable displacement pump                                |
| Hydraulic flow - Pressure                                         | 172 l/min - 350 bar                                       |
| Tank capacities                                                   |                                                           |
| Engine oil                                                        | 131                                                       |
| Fuel tank                                                         | 3151                                                      |
|                                                                   | 3131                                                      |
| Noise and vibration                                               | 100 40                                                    |
| Noise to environment (LwA)                                        | 108 dB                                                    |
| Vibration on hands/arms                                           | < 2.50 m/s <sup>2</sup>                                   |
| Noise at driving position (LpA) tested following NF EN 12053 norm | 75 dB                                                     |
| Miscellaneous                                                     |                                                           |
| Cab certification                                                 | Cabin ROPS - FOPS level 2                                 |
| Controls                                                          | JSM                                                       |
| Attachment recognition system (E-Reco)                            | Standard                                                  |