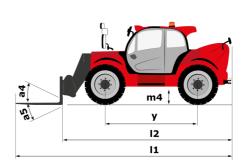

# **MHT-X 10135 ST3A**

|                                                                   | MHT-X TOTSS STSA Greated off August 12, 2023 at 1.51 AW 0 |
|-------------------------------------------------------------------|-----------------------------------------------------------|
| Capacities                                                        | Metric                                                    |
| Max. capacity                                                     | 13500 kg                                                  |
| Load center of gravity                                            | c 600 mm                                                  |
| Max. lifting height                                               | 9.60 m                                                    |
| Maximum outreach                                                  | 5.20 m                                                    |
| Weight and dimensions                                             |                                                           |
| Overall length                                                    | l1 7.35 m                                                 |
| Unladen weight (with forks)                                       | 19950 kg                                                  |
| Ground clearance                                                  | m4 0.43 m                                                 |
| Wheelbase                                                         | y 3.37 m                                                  |
| Length to face of forks                                           | l2 6.15 m                                                 |
| Overall width                                                     | b1 2.54 m                                                 |
| Overall height                                                    | h17 2.99 m                                                |
| Overall cab width                                                 | b4 0.95 m                                                 |
| Tilt-up angle                                                     | a4 12 °                                                   |
| Tilt-down angle                                                   | a4 12<br>a5 104 °                                         |
|                                                                   |                                                           |
| External turning radius (over tyres)                              | Wa1 5.35 m                                                |
| Forks length / width / section                                    | l / e / s 1200 mm x 180 mm x 75 mm                        |
| Frame leveling corrector                                          | a9 9°                                                     |
| Wheels                                                            |                                                           |
| Standard tires                                                    | 17,5-R25                                                  |
| Number of front wheels / rear wheels                              | 2/2                                                       |
| Drive wheels (front / rear)                                       | 2/2                                                       |
| Steering mode                                                     | 2 wheel steer, 4 wheel steer, Crab mode                   |
| Engine                                                            |                                                           |
| Engine brand                                                      | Yanmar                                                    |
| Engine norm                                                       | Stage IIIA                                                |
| Engine model                                                      | 4TN107TT-6SMU1                                            |
| Number of cylinders / Capacity of cylinders                       | 4 - 4567 cm³                                              |
| I.C. Engine power rating / Power                                  | 173 Hp / 127 kW                                           |
| Max. torque / Engine rotation                                     | 805 Nm@1500 rpm                                           |
| Engine cooling system                                             | Water                                                     |
| Number of batteries                                               | 2                                                         |
| Battery voltage                                                   | 12 V                                                      |
| Drawbar pull                                                      | 11770 daN                                                 |
| Transmission                                                      |                                                           |
| Transmission type                                                 | Hydrostatic                                               |
| Number of gears (forward / reverse)                               | 2/2                                                       |
| Max. travel speed                                                 | 35 km/h                                                   |
| Parking brake                                                     | Automatic negative parking brake                          |
| Service brake                                                     | Oil-immersed multi-discs braking on front & rear<br>axles |
| Gradeability (laden / unladen)                                    | 32.40 % / 55.40 %                                         |
| Hydraulics                                                        |                                                           |
| Hydraulic pump type                                               | Variable displacement pump                                |
| Hydraulic flow - Pressure                                         | 172 l/min - 350 bar                                       |
| Tank capacities                                                   |                                                           |
| Engine oil                                                        | 131                                                       |
| Fuel tank                                                         | 3151                                                      |
|                                                                   | 3131                                                      |
| Noise and vibration                                               | 100 40                                                    |
| Noise to environment (LwA)                                        | 108 dB                                                    |
| Vibration on hands/arms                                           | < 2.50 m/s <sup>2</sup>                                   |
| Noise at driving position (LpA) tested following NF EN 12053 norm | 75 dB                                                     |
| Miscellaneous                                                     |                                                           |
| Cab certification                                                 | Cabin ROPS - FOPS level 2                                 |
| Controls                                                          | JSM                                                       |
| Attachment recognition system (E-Reco)                            | Standard                                                  |

## MHT-X 10135 ST3A - Dimensional drawing