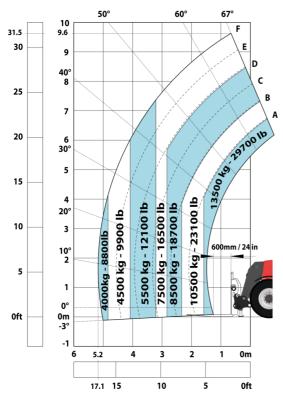

m/s <sup>2</sup>                                     |
| Noise at driving position (LpA) tested following NF EN 12053 norm | 75 dB                                                       |
| Miscellaneous                                                     |                                                             |
| Cab certification                                                 | Onkin DODC FODC lavel 0                                     |
|                                                                   | Cabin ROPS - FOPS level 2                                   |
| Controls<br>Attachment recognition system (E-Reco)                | JSM<br>Standard                                             |

# MHT-X 10135 ST3A - Dimensional drawing







# MHT-X 10135 ST3A - Load chart





#### Machine on tires with 3-hook jib 13500 kg (Metric)



## Machine on tires with forks LC 1200 mm Metric



## Machine on tires with platform Metric









This publication provides a description of the configuration versions and options for Manitou products, which may differ for equipment. The equipment presented in this brochure may be part of a series, as an option, or it may not be available, depending on the versions. Manitou reserves the right, at any time and without notice, to amend the specifications described and represented. The specifications provided do not bind the manufacturer. For more details, please contact your Manitou agent. This is not a contractually binding document. The presentation of the products is not contractually binding. List of specifications non-exha