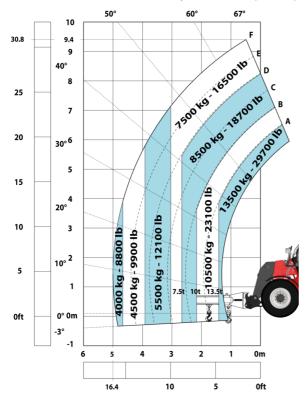

oise at driving position (LpA) tested following NF EN 12053 norm | 75 dB                                                       |
| Miscellaneous                                                     |                                                             |
| Cab certification                                                 | Onkin DODC FODC lavel 0                                     |
|                                                                   | Cabin ROPS - FOPS level 2                                   |
| Controls<br>Attachment recognition system (E-Reco)                | JSM<br>Standard                                             |

# MHT-X 10135 ST3A - Dimensional drawing







# MHT-X 10135 ST3A - Load chart





#### Machine on tires with 3-hook jib 13500 kg (Metric)



## Machine on tires with forks LC 1200 mm Metric



## Machine on tires with platform Metric









This publication provides a description of the configuration versions and options for Manitou products, which may differ for equipment. The equipment presented in this brochure may be part of a series, as an option, or it may not be available, depending on the versions. Manitou reserves the right, at any time and without notice, to amend the specifications described and represented. The specifications provided do not bind the manufacturer. For more details, please contact your Manitou agent. This is not a contractually binding document. The presentation of the products is not contractually binding. List of specifications non-exhaustive. The logos as well as the visual identity of the com