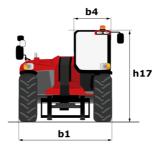

# **MHT-X 10135 ST3A**

|                                                                   | MHT-X TOTSS STSA Gleated OIT August 1, 2023 at 10.35 FWI OT |
|-------------------------------------------------------------------|-------------------------------------------------------------|
| Capacities                                                        | Metric                                                      |
| Max. capacity                                                     | 13500 kg                                                    |
| Load center of gravity                                            | c 600 mm                                                    |
| Max. lifting height                                               | 9.60 m                                                      |
| Maximum outreach                                                  | 5.20 m                                                      |
| Weight and dimensions                                             |                                                             |
| Overall length                                                    | l1 7.35 m                                                   |
| Unladen weight (with forks)                                       | 19950 kg                                                    |
| Ground clearance                                                  | m4 0.43 m                                                   |
| Wheelbase                                                         | y 3.37 m                                                    |
| Length to face of forks                                           | l2 6.15 m                                                   |
| Overall width                                                     | b1 2.54 m                                                   |
| Overall height                                                    | h17 2.99 m                                                  |
| Overall cab width                                                 | b4 0.95 m                                                   |
| Tilt-up angle                                                     | a4 12 °                                                     |
| Tilt-down angle                                                   | at 12<br>a5 104 °                                           |
|                                                                   |                                                             |
| External turning radius (over tyres)                              | Wa1 5.35 m                                                  |
| Forks length / width / section                                    | l / e / s 1200 mm x 180 mm x 75 mm                          |
| Frame leveling corrector                                          | a9 9°                                                       |
| Wheels                                                            |                                                             |
| Standard tires                                                    | 17,5-R25                                                    |
| Number of front wheels / rear wheels                              | 2/2                                                         |
| Drive wheels (front / rear)                                       | 2/2                                                         |
| Steering mode                                                     | 2 wheel steer, 4 wheel steer, Crab mode                     |
| Engine                                                            |                                                             |
| Engine brand                                                      | Yanmar                                                      |
| Engine norm                                                       | Stage IIIA                                                  |
| Engine model                                                      | 4TN107TT-6SMU1                                              |
| Number of cylinders / Capacity of cylinders                       | 4 - 4567 cm³                                                |
| I.C. Engine power rating / Power                                  | 173 Hp / 127 kW                                             |
| Max. torque / Engine rotation                                     | 805 Nm@1500 pm                                              |
| Engine cooling system                                             | Water                                                       |
| Number of batteries                                               | 2                                                           |
| Battery voltage                                                   | 12 V                                                        |
| Drawbar pull                                                      | 11770 daN                                                   |
| Transmission                                                      |                                                             |
| Transmission type                                                 | Hydrostatic                                                 |
| Number of gears (forward / reverse)                               | 2/2                                                         |
| Max. travel speed                                                 | 35 km/h                                                     |
| Parking brake                                                     | Automatic negative parking brake                            |
| Service brake                                                     | Oil-immersed multi-discs braking on front & rear<br>axles   |
| Gradeability (laden / unladen)                                    | 32.40 % / 55.40 %                                           |
| Hydraulics                                                        |                                                             |
| Hydraulic pump type                                               | Variable displacement pump                                  |
| Hydraulic flow - Pressure                                         | 172 l/min - 350 bar                                         |
| Tank capacities                                                   |                                                             |
| Engine oil                                                        | 131                                                         |
| Fuel tank                                                         | 3151                                                        |
|                                                                   | 3131                                                        |
| Noise and vibration                                               |                                                             |
| Noise to environment (LwA)                                        | 108 dB                                                      |
| Vibration on hands/arms                                           | < 2.50 m/s <sup>2</sup>                                     |
| Noise at driving position (LpA) tested following NF EN 12053 norm | 75 dB                                                       |
| Miscellaneous                                                     |                                                             |
| Cab certification                                                 | Onkin DODC FODC lavel 0                                     |
|                                                                   | Cabin ROPS - FOPS level 2                                   |
| Controls<br>Attachment recognition system (E-Reco)                | JSM<br>Standard                                             |

# MHT-X 10135 ST3A - Dimensional drawing