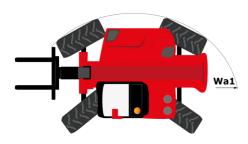

# **MHT-X 10135 ST3A**

|                                                                   | MHT-X TOTSS STSA Gleated OIT August 1, 2023 at 10.35 FWI OT |
|-------------------------------------------------------------------|-------------------------------------------------------------|
| Capacities                                                        | Metric                                                      |
| Max. capacity                                                     | 13500 kg                                                    |
| Load center of gravity                                            | c 600 mm                                                    |
| Max. lifting height                                               | 9.60 m                                                      |
| Maximum outreach                                                  | 5.20 m                                                      |
| Weight and dimensions                                             |                                                             |
| Overall length                                                    | l1 7.35 m                                                   |
| Unladen weight (with forks)                                       | 19950 kg                                                    |
| Ground clearance                                                  | m4 0.43 m                                                   |
| Wheelbase                                                         | y 3.37 m                                                    |
| Length to face of forks                                           | l2 6.15 m                                                   |
| Overall width                                                     | b1 2.54 m                                                   |
| Overall height                                                    | h17 2.99 m                                                  |
| Overall cab width                                                 | b4 0.95 m                                                   |
| Tilt-up angle                                                     | a4 12 °                                                     |
| Tilt-down angle                                                   | at 12<br>a5 104 °                                           |
|                                                                   |                                                             |
| External turning radius (over tyres)                              | Wa1 5.35 m                                                  |
| Forks length / width / section                                    | l / e / s 1200 mm x 180 mm x 75 mm                          |
| Frame leveling corrector                                          | a9 9°                                                       |
| Wheels                                                            |                                                             |
| Standard tires                                                    | 17,5-R25                                                    |
| Number of front wheels / rear wheels                              | 2/2                                                         |
| Drive wheels (front / rear)                                       | 2/2                                                         |
| Steering mode                                                     | 2 wheel steer, 4 wheel steer, Crab mode                     |
| Engine                                                            |                                                             |
| Engine brand                                                      | Yanmar                                                      |
| Engine norm                                                       | Stage IIIA                                                  |
| Engine model                                                      | 4TN107TT-6SMU1                                              |
| Number of cylinders / Capacity of cylinders                       | 4 - 4567 cm³                                                |
| I.C. Engine power rating / Power                                  | 173 Hp / 127 kW                                             |
| Max. torque / Engine rotation                                     | 805 Nm@1500 pm                                              |
| Engine cooling system                                             | Water                                                       |
| Number of batteries                                               | 2                                                           |
| Battery voltage                                                   | 12 V                                                        |
| Drawbar pull                                                      | 11770 daN                                                   |
| Transmission                                                      |                                                             |
| Transmission type                                                 | Hydrostatic                                                 |
| Number of gears (forward / reverse)                               | 2/2                                                         |
| Max. travel speed                                                 | 35 km/h                                                     |
| Parking brake                                                     | Automatic negative parking brake                            |
| Service brake                                                     | Oil-immersed multi-discs braking on front & rear<br>axles   |
| Gradeability (laden / unladen)                                    | 32.40 % / 55.40 %                                           |
| Hydraulics                                                        |                                                             |
| Hydraulic pump type                                               | Variable displacement pump                                  |
| Hydraulic flow - Pressure                                         | 172 l/min - 350 bar                                         |
| Tank capacities                                                   |                                                             |
| Engine oil                                                        | 131                                                         |
| Fuel tank                                                         | 3151                                                        |
|                                                                   | 3131                                                        |
| Noise and vibration                                               |                                                             |
| Noise to environment (LwA)                                        | 108 dB                                                      |
| Vibration on hands/arms                                           | < 2.50 m/s <sup>2</sup>                                     |
| Noise at driving position (LpA) tested following NF EN 12053 norm | 75 dB                                                       |
| Miscellaneous                                                     |                                                             |
| Cab certification                                                 | Onkin DODC FODC lavel 0                                     |
|                                                                   | Cabin ROPS - FOPS level 2                                   |
| Controls<br>Attachment recognition system (E-Reco)                | JSM<br>Standard                                             |

# MHT-X 10135 ST3A - Dimensional drawing