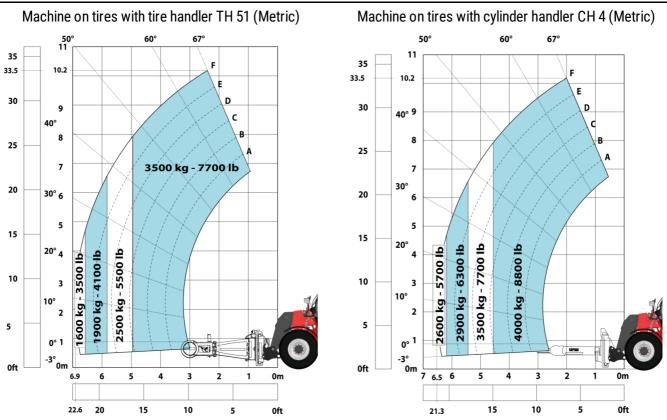

|
| Miscellaneous                                                     |                                                             |
| Cab certification                                                 | Onkin DODC FODC lavel 0                                     |
|                                                                   | Cabin ROPS - FOPS level 2                                   |
| Controls<br>Attachment recognition system (E-Reco)                | JSM<br>Standard                                             |

# MHT-X 10135 ST3A - Dimensional drawing







# MHT-X 10135 ST3A - Load chart





#### Machine on tires with 3-hook jib 13500 kg (Metric)



## Machine on tires with forks LC 1200 mm Metric



## Machine on tires with platform Metric









This publication provides a description of the configuration versions and options for Manitou products, which may differ for equipment. The equipment presented in this brochure may be part of a series, as an option, or it may not be available, depending on the versions. Manitou reserves the right, at any time and without notice, to amend the specifications described and represented. The specifications provided do not bind the manufacturer. For more details, please contact your Manitou agent. This is not a contractually binding document. The presentation of the products is not contractually binding. List of specifications non-exhaustive. The logos as well as the visual identity of the company are owned by Manitou and cannot be used without authorisation. All rights reserved. The photo