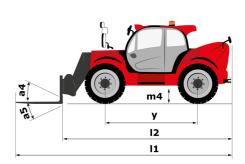

# **MHT-X 10135 ST3A**

|                                                                   | MHT-X TOTSS STSA Gleated OIT August 1, 2023 at 10.35 FWI OT |
|-------------------------------------------------------------------|-------------------------------------------------------------|
| Capacities                                                        | Metric                                                      |
| Max. capacity                                                     | 13500 kg                                                    |
| Load center of gravity                                            | c 600 mm                                                    |
| Max. lifting height                                               | 9.60 m                                                      |
| Maximum outreach                                                  | 5.20 m                                                      |
| Weight and dimensions                                             |                                                             |
| Overall length                                                    | l1 7.35 m                                                   |
| Unladen weight (with forks)                                       | 19950 kg                                                    |
| Ground clearance                                                  | m4 0.43 m                                                   |
| Wheelbase                                                         | y 3.37 m                                                    |
| Length to face of forks                                           | l2 6.15 m                                                   |
| Overall width                                                     | b1 2.54 m                                                   |
| Overall height                                                    | h17 2.99 m                                                  |
| Overall cab width                                                 | b4 0.95 m                                                   |
| Tilt-up angle                                                     | a4 12 °                                                     |
| Tilt-down angle                                                   | at 12<br>a5 104 °                                           |
|                                                                   |                                                             |
| External turning radius (over tyres)                              | Wa1 5.35 m                                                  |
| Forks length / width / section                                    | l / e / s 1200 mm x 180 mm x 75 mm                          |
| Frame leveling corrector                                          | a9 9°                                                       |
| Wheels                                                            |                                                             |
| Standard tires                                                    | 17,5-R25                                                    |
| Number of front wheels / rear wheels                              | 2/2                                                         |
| Drive wheels (front / rear)                                       | 2/2                                                         |
| Steering mode                                                     | 2 wheel steer, 4 wheel steer, Crab mode                     |
| Engine                                                            |                                                             |
| Engine brand                                                      | Yanmar                                                      |
| Engine norm                                                       | Stage IIIA                                                  |
| Engine model                                                      | 4TN107TT-6SMU1                                              |
| Number of cylinders / Capacity of cylinders                       | 4 - 4567 cm³                                                |
| I.C. Engine power rating / Power                                  | 173 Hp / 127 kW                                             |
| Max. torque / Engine rotation                                     | 805 Nm@1500 pm                                              |
| Engine cooling system                                             | Water                                                       |
| Number of batteries                                               | 2                                                           |
| Battery voltage                                                   | 12 V                                                        |
| Drawbar pull                                                      | 11770 daN                                                   |
| Transmission                                                      |                                                             |
| Transmission type                                                 | Hydrostatic                                                 |
| Number of gears (forward / reverse)                               | 2/2                                                         |
| Max. travel speed                                                 | 35 km/h                                                     |
| Parking brake                                                     | Automatic negative parking brake                            |
| Service brake                                                     | Oil-immersed multi-discs braking on front & rear<br>axles   |
| Gradeability (laden / unladen)                                    | 32.40 % / 55.40 %                                           |
| Hydraulics                                                        |                                                             |
| Hydraulic pump type                                               | Variable displacement pump                                  |
| Hydraulic flow - Pressure                                         | 172 l/min - 350 bar                                         |
| Tank capacities                                                   |                                                             |
| Engine oil                                                        | 131                                                         |
| Fuel tank                                                         | 3151                                                        |
|                                                                   | 3131                                                        |
| Noise and vibration                                               |                                                             |
| Noise to environment (LwA)                                        | 108 dB                                                      |
| Vibration on hands/arms                                           | < 2.50 m/s <sup>2</sup>                                     |
| Noise at driving position (LpA) tested following NF EN 12053 norm | 75 dB                                                       |
| Miscellaneous                                                     |                                                             |
| Cab certification                                                 | Onkin DODC FODC lavel 0                                     |
|                                                                   | Cabin ROPS - FOPS level 2                                   |
| Controls<br>Attachment recognition system (E-Reco)                | JSM<br>Standard                                             |

# MHT-X 10135 ST3A - Dimensional drawing