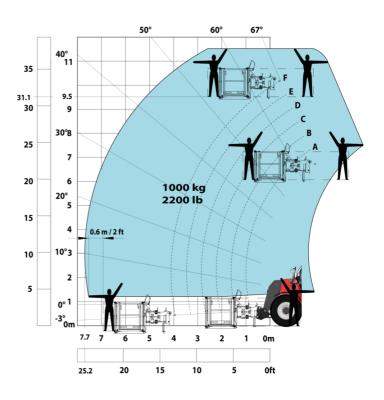

# MHT-X 10135 ST3A - Load chart

### Machine on tires with platform Metric

Head Office B.P. 249 - 430 rue de l'Aubinière 44150 Ancenis Cedex - France Tel: +33 (0)2 40 09 10 11 - Fax: +33 (0)2 40 09 10 97 www.manitou.com

This publication provides a description of the configuration versions and options for Manitou products, which may differ for equipment. The equipment presented in this brochure may be part of a series, as an option, or it may not be available, depending on the versions. Manitou reserves the right, at any time and without notice, to amend the specifications described and represented. The specifications provided do not bind the manufacturer. For more details, please contact your Manitou agent. This is not a contractually binding document. The presentation of the products is not contractually binding. List of specifications non-exhaustive. The logos as well as the visual identity of the company are owned by Manitou and cannot be used without authorisation. All rights reserved. The photos and diagrams contained in this brochure are only provided for consultation and information purposes.