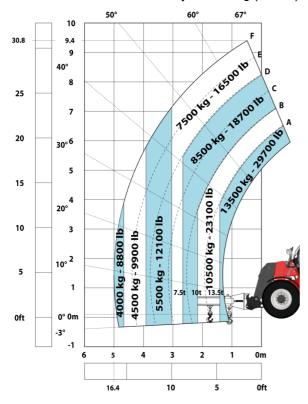

norm | 75 dB                                                          |        |
| Miscellaneous                                                     |                                                                |        |
| Cab certification                                                 | Cabin ROPS - FOPS level 2                                      |        |
| Controls                                                          | JSM                                                            |        |
|                                                                   |                                                                |        |

# MHT-X 10135 ST3A - Dimensional drawing







# MHT-X 10135 ST3A - Load chart





#### Machine on tires with 3-hook jib 13500 kg (Metric)



## Machine on tires with forks LC 1200 mm Metric



### Machine on tires with platform Metric







Head Office B.P. 249 - 430 rue de l'Aubinière 44150 Ancenis Cedex - France Tel: +33 (0)2 40 09 10 11 - Fax: +33 (0)2 40 09 10 97 www.manitou.com



This publication provides a description of the configuration versions and options for Manitou products, which may differ for equipment. The equipment presented in this brochure may be part of a series, as an option, or it may not be available, depending on the versions. Manitou reserves the right, at any time and without notice, to amend the specifications described and represented. The specifications provided do not bind the manufacturer. For more details, please contact your Manitou agent. This is not a contractually binding document. The pr