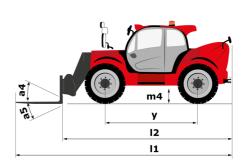

# **MHT-X 10135 ST3A**

|                                                                   | <b>MHT-X 10135 ST3A</b> Clealed OII August 23, 2023 at 12.51 A |        |
|-------------------------------------------------------------------|----------------------------------------------------------------|--------|
| Capacities                                                        | Metric                                                         |        |
| Max. capacity                                                     | 13500 kg                                                       |        |
| Load center of gravity                                            | c 600 mm                                                       |        |
| Max. lifting height                                               | 9.60 m                                                         |        |
| Maximum outreach                                                  | 5.20 m                                                         |        |
| Weight and dimensions                                             |                                                                |        |
| Overall length                                                    | l1 7.35 m                                                      |        |
| Unladen weight (with forks)                                       | 19950 kg                                                       |        |
| Ground clearance                                                  | m4 0.43 m                                                      |        |
| Wheelbase                                                         |                                                                |        |
|                                                                   |                                                                |        |
| Length to face of forks<br>Overall width                          |                                                                |        |
|                                                                   | b1 2.54 m                                                      |        |
| Overall height                                                    | h17 2.99 m                                                     |        |
| Overall cab width                                                 | b4 0.95 m                                                      |        |
| Tilt-up angle                                                     | a4 12 °                                                        |        |
| Tilt-down angle                                                   | a5 104 °                                                       |        |
| External turning radius (over tyres)                              | Wa1 5.35 m                                                     |        |
| Forks length / width / section                                    | l / e / s 1200 mm x 180 mm x 75 mm                             |        |
| Frame leveling corrector                                          | a9 9 °                                                         |        |
| Wheels                                                            |                                                                |        |
| Standard tires                                                    | 17,5-R25                                                       |        |
| Number of front wheels / rear wheels                              | 2/2                                                            |        |
| Drive wheels (front / rear)                                       | 2/2                                                            |        |
| Steering mode                                                     | 2 wheel steer, 4 wheel steer, Crab mod                         | de     |
| Engine                                                            |                                                                |        |
| Engine brand                                                      | Yanmar                                                         |        |
| Engine norm                                                       | Stage IIIA                                                     |        |
| Engine model                                                      | 4TN107TF6SMU1                                                  |        |
| Number of cylinders / Capacity of cylinders                       | 4 - 4567 cm <sup>3</sup>                                       |        |
| I.C. Engine power rating / Power                                  | 173 Hp / 127 kW                                                |        |
|                                                                   | 805 Nm@1500 rpm                                                |        |
| Max. torque / Engine rotation                                     |                                                                |        |
| Engine cooling system                                             | Water                                                          |        |
| Number of batteries                                               | 2                                                              |        |
| Battery voltage                                                   | 12 V                                                           |        |
| Drawbar pull                                                      | 11770 daN                                                      | _      |
| Transmission                                                      |                                                                |        |
| Transmission type                                                 | Hydrostatic                                                    |        |
| Number of gears (forward / reverse)                               | 2/2                                                            |        |
| Max. travel speed                                                 | 35 km/h                                                        |        |
| Parking brake                                                     | Automatic negative parking brake                               |        |
| Service brake                                                     | Oil-immersed multi-discs braking on front<br>axles             | & rear |
| Gradeability (laden / unladen)                                    | 32.40 % / 55.40 %                                              |        |
| Hydraulics                                                        |                                                                |        |
| Hydraulic pump type                                               | Variable displacement pump                                     |        |
|                                                                   |                                                                |        |
| Hydraulic flow - Pressure                                         | 172 l/min - 350 bar                                            |        |
| Tank capacities                                                   |                                                                |        |
| Engine oil                                                        | 131                                                            |        |
| Fuel tank                                                         | 3151                                                           |        |
| Noise and vibration                                               |                                                                |        |
| Noise to environment (LwA)                                        | 108 dB                                                         |        |
| Vibration on hands/arms                                           | < 2.50 m/s²                                                    |        |
| Noise at driving position (LpA) tested following NF EN 12053 norm | 75 dB                                                          |        |
| Miscellaneous                                                     |                                                                |        |
| Cab certification                                                 | Cabin ROPS - FOPS level 2                                      |        |
| Controls                                                          | JSM                                                            |        |
|                                                                   |                                                                |        |

# MHT-X 10135 ST3A - Dimensional drawing