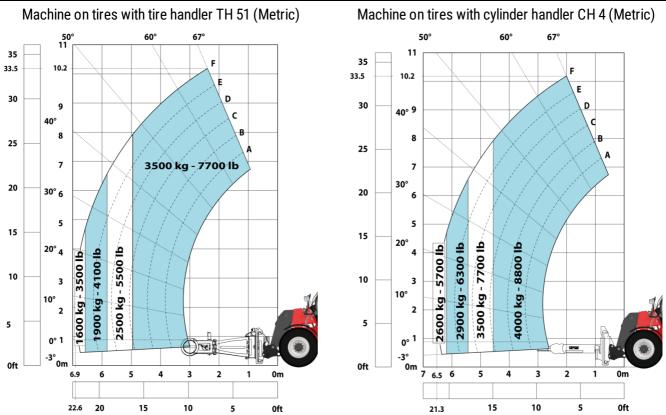

# MHT-X 10135 ST3A - Load chart

#### Machine on tires with 3-hook jib 13500 kg (Metric)