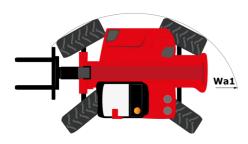

# **MHT-X 10135 ST3A**

|                                                                   | <b>MHT-X 10135 ST3A</b> Clealed OII August 23, 2023 at 12.51 A |        |
|-------------------------------------------------------------------|----------------------------------------------------------------|--------|
| Capacities                                                        | Metric                                                         |        |
| Max. capacity                                                     | 13500 kg                                                       |        |
| Load center of gravity                                            | c 600 mm                                                       |        |
| Max. lifting height                                               | 9.60 m                                                         |        |
| Maximum outreach                                                  | 5.20 m                                                         |        |
| Weight and dimensions                                             |                                                                |        |
| Overall length                                                    | l1 7.35 m                                                      |        |
| Unladen weight (with forks)                                       | 19950 kg                                                       |        |
| Ground clearance                                                  | m4 0.43 m                                                      |        |
| Wheelbase                                                         |                                                                |        |
|                                                                   |                                                                |        |
| Length to face of forks<br>Overall width                          |                                                                |        |
|                                                                   | b1 2.54 m                                                      |        |
| Overall height                                                    | h17 2.99 m                                                     |        |
| Overall cab width                                                 | b4 0.95 m                                                      |        |
| Tilt-up angle                                                     | a4 12 °                                                        |        |
| Tilt-down angle                                                   | a5 104 °                                                       |        |
| External turning radius (over tyres)                              | Wa1 5.35 m                                                     |        |
| Forks length / width / section                                    | l / e / s 1200 mm x 180 mm x 75 mm                             |        |
| Frame leveling corrector                                          | a9 9 °                                                         |        |
| Wheels                                                            |                                                                |        |
| Standard tires                                                    | 17,5-R25                                                       |        |
| Number of front wheels / rear wheels                              | 2/2                                                            |        |
| Drive wheels (front / rear)                                       | 2/2                                                            |        |
| Steering mode                                                     | 2 wheel steer, 4 wheel steer, Crab mod                         | de     |
| Engine                                                            |                                                                |        |
| Engine brand                                                      | Yanmar                                                         |        |
| Engine norm                                                       | Stage IIIA                                                     |        |
| Engine model                                                      | 4TN107TF6SMU1                                                  |        |
| Number of cylinders / Capacity of cylinders                       | 4 - 4567 cm <sup>3</sup>                                       |        |
| I.C. Engine power rating / Power                                  | 173 Hp / 127 kW                                                |        |
|                                                                   | 805 Nm@1500 rpm                                                |        |
| Max. torque / Engine rotation                                     |                                                                |        |
| Engine cooling system                                             | Water                                                          |        |
| Number of batteries                                               | 2                                                              |        |
| Battery voltage                                                   | 12 V                                                           |        |
| Drawbar pull                                                      | 11770 daN                                                      | _      |
| Transmission                                                      |                                                                |        |
| Transmission type                                                 | Hydrostatic                                                    |        |
| Number of gears (forward / reverse)                               | 2/2                                                            |        |
| Max. travel speed                                                 | 35 km/h                                                        |        |
| Parking brake                                                     | Automatic negative parking brake                               |        |
| Service brake                                                     | Oil-immersed multi-discs braking on front<br>axles             | & rear |
| Gradeability (laden / unladen)                                    | 32.40 % / 55.40 %                                              |        |
| Hydraulics                                                        |                                                                |        |
| Hydraulic pump type                                               | Variable displacement pump                                     |        |
|                                                                   |                                                                |        |
| Hydraulic flow - Pressure                                         | 172 l/min - 350 bar                                            |        |
| Tank capacities                                                   |                                                                |        |
| Engine oil                                                        | 131                                                            |        |
| Fuel tank                                                         | 3151                                                           |        |
| Noise and vibration                                               |                                                                |        |
| Noise to environment (LwA)                                        | 108 dB                                                         |        |
| Vibration on hands/arms                                           | < 2.50 m/s²                                                    |        |
| Noise at driving position (LpA) tested following NF EN 12053 norm | 75 dB                                                          |        |
| Miscellaneous                                                     |                                                                |        |
| Cab certification                                                 | Cabin ROPS - FOPS level 2                                      |        |
| Controls                                                          | JSM                                                            |        |
|                                                                   |                                                                |        |