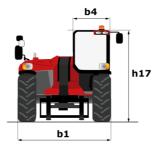

# **MHT-X 10135 ST3A**

|                                                                   | <b>MHT-X 10135 ST3A</b> Clealed OII August 23, 2023 at 12.51 A |        |
|-------------------------------------------------------------------|----------------------------------------------------------------|--------|
| Capacities                                                        | Metric                                                         |        |
| Max. capacity                                                     | 13500 kg                                                       |        |
| Load center of gravity                                            | c 600 mm                                                       |        |
| Max. lifting height                                               | 9.60 m                                                         |        |
| Maximum outreach                                                  | 5.20 m                                                         |        |
| Weight and dimensions                                             |                                                                |        |
| Overall length                                                    | l1 7.35 m                                                      |        |
| Unladen weight (with forks)                                       | 19950 kg                                                       |        |
| Ground clearance                                                  | m4 0.43 m                                                      |        |
| Wheelbase                                                         |                                                                |        |
|                                                                   |                                                                |        |
| Length to face of forks<br>Overall width                          |                                                                |        |
|                                                                   | b1 2.54 m                                                      |        |
| Overall height                                                    | h17 2.99 m                                                     |        |
| Overall cab width                                                 | b4 0.95 m                                                      |        |
| Tilt-up angle                                                     | a4 12 °                                                        |        |
| Tilt-down angle                                                   | a5 104 °                                                       |        |
| External turning radius (over tyres)                              | Wa1 5.35 m                                                     |        |
| Forks length / width / section                                    | l / e / s 1200 mm x 180 mm x 75 mm                             |        |
| Frame leveling corrector                                          | a9 9 °                                                         |        |
| Wheels                                                            |                                                                |        |
| Standard tires                                                    | 17,5-R25                                                       |        |
| Number of front wheels / rear wheels                              | 2/2                                                            |        |
| Drive wheels (front / rear)                                       | 2/2                                                            |        |
| Steering mode                                                     | 2 wheel steer, 4 wheel steer, Crab mod                         | de     |
| Engine                                                            |                                                                |        |
| Engine brand                                                      | Yanmar                                                         |        |
| Engine norm                                                       | Stage IIIA                                                     |        |
| Engine model                                                      | 4TN107TF6SMU1                                                  |        |
| Number of cylinders / Capacity of cylinders                       | 4 - 4567 cm <sup>3</sup>                                       |        |
| I.C. Engine power rating / Power                                  | 173 Hp / 127 kW                                                |        |
|                                                                   | 805 Nm@1500 rpm                                                |        |
| Max. torque / Engine rotation                                     |                                                                |        |
| Engine cooling system                                             | Water                                                          |        |
| Number of batteries                                               | 2                                                              |        |
| Battery voltage                                                   | 12 V                                                           |        |
| Drawbar pull                                                      | 11770 daN                                                      | _      |
| Transmission                                                      |                                                                |        |
| Transmission type                                                 | Hydrostatic                                                    |        |
| Number of gears (forward / reverse)                               | 2/2                                                            |        |
| Max. travel speed                                                 | 35 km/h                                                        |        |
| Parking brake                                                     | Automatic negative parking brake                               |        |
| Service brake                                                     | Oil-immersed multi-discs braking on front<br>axles             | & rear |
| Gradeability (laden / unladen)                                    | 32.40 % / 55.40 %                                              |        |
| Hydraulics                                                        |                                                                |        |
| Hydraulic pump type                                               | Variable displacement pump                                     |        |
|                                                                   |                                                                |        |
| Hydraulic flow - Pressure                                         | 172 l/min - 350 bar                                            |        |
| Tank capacities                                                   |                                                                |        |
| Engine oil                                                        | 131                                                            |        |
| Fuel tank                                                         | 3151                                                           |        |
| Noise and vibration                                               |                                                                |        |
| Noise to environment (LwA)                                        | 108 dB                                                         |        |
| Vibration on hands/arms                                           | < 2.50 m/s²                                                    |        |
| Noise at driving position (LpA) tested following NF EN 12053 norm | 75 dB                                                          |        |
| Miscellaneous                                                     |                                                                |        |
| Cab certification                                                 | Cabin ROPS - FOPS level 2                                      |        |
| Controls                                                          | JSM                                                            |        |
|                                                                   |                                                                |        |