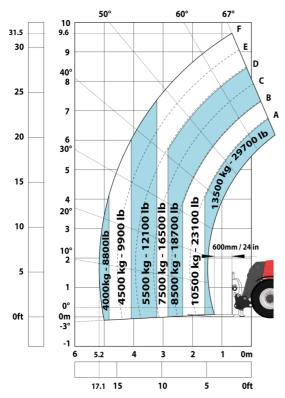

ise at driving position (LpA) tested following NF EN 12053 norm | 75 dB                                                          |        |
| Miscellaneous                                                     |                                                                |        |
| Cab certification                                                 | Cabin ROPS - FOPS level 2                                      |        |
| Controls                                                          | JSM                                                            |        |
|                                                                   |                                                                |        |

# MHT-X 10135 ST3A - Dimensional drawing







# MHT-X 10135 ST3A - Load chart





#### Machine on tires with 3-hook jib 13500 kg (Metric)



## Machine on tires with forks LC 1200 mm Metric



### Machine on tires with platform Metric







Head Office B.P. 249 - 430 rue de l'Aubinière 44150 Ancenis Cedex - France Tel: +33 (0)2 40 09 10 11 - Fax: +33 (0)2 40 09 10 97 www.manitou.com



This publication provides a description of the configuration versions and options for Manitou products, which may differ for equipment. The equipment presented in this brochure may be part of a series, as an option, or it may not be available, depending on the versions. Manitou reserves the right, at any time and without notice, to amend the specifications described and represented. The specifications provided do not bind the manufacturer. For more details, please contact your Manitou