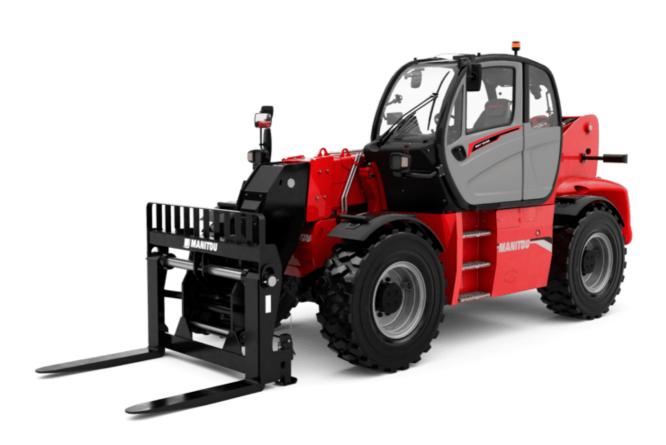

# мнт-х 10135 стза Created on September 14, 2025 at 10:11 PM UTC

| Capacities                                                        | Metric                                             |        |
|-------------------------------------------------------------------|----------------------------------------------------|--------|
| Max. capacity                                                     | 13500 kg                                           |        |
| Load center of gravity                                            | c 600 mm                                           |        |
| Max. lifting height                                               | 9.60 m                                             |        |
| Maximum outreach                                                  | 5.20 m                                             |        |
| Weight and dimensions                                             |                                                    |        |
| Overall length                                                    | l1 7.35 m                                          |        |
| Unladen weight (with forks)                                       | 19950 kg                                           |        |
| Ground clearance                                                  | m4 0.43 m                                          |        |
| Wheelbase                                                         | y 3.37 m                                           |        |
| Length to face of forks                                           | l2 6.15 m                                          |        |
| Overall width                                                     | b1 2.54 m                                          |        |
| Overall height                                                    | h17 2.99 m                                         |        |
| Overall cab width                                                 | b4 0.95 m                                          |        |
| Tilt-up angle                                                     | a4 12 °                                            |        |
|                                                                   | a4 12<br>a5 104 °                                  |        |
| Tilt-down angle                                                   |                                                    |        |
| External turning radius (over tyres)                              | Wa1 5.35 m                                         |        |
| Forks length / width / section                                    | l / e / s 1200 mm x 180 mm x 75 mm                 |        |
| Frame leveling corrector                                          | a9 9 °                                             |        |
| Wheels                                                            |                                                    |        |
| Standard tires                                                    | 17,5-R25                                           |        |
| Number of front wheels / rear wheels                              | 2/2                                                |        |
| Drive wheels (front / rear)                                       | 2/2                                                |        |
| Steering mode                                                     | 2 wheel steer, 4 wheel steer, Crab mod             | le     |
| Engine                                                            |                                                    |        |
| Engine brand                                                      | Yanmar                                             |        |
| Engine norm                                                       | Stage IIIA                                         |        |
| Engine model                                                      | 4TN107TF6SMU1                                      |        |
| Number of cylinders / Capacity of cylinders                       | 4 - 4567 cm <sup>3</sup>                           |        |
| I.C. Engine power rating / Power                                  | 173 Hp / 127 kW                                    |        |
| Max. torque / Engine rotation                                     | 805 Nm@1500 rpm                                    |        |
| Engine cooling system                                             | Water                                              |        |
| Number of batteries                                               | 2                                                  |        |
| Battery voltage                                                   | 12 V                                               |        |
| Drawbar pull                                                      | 11770 daN                                          |        |
| Transmission                                                      |                                                    |        |
| Transmission type                                                 | Hydrostatic                                        |        |
| Number of gears (forward / reverse)                               | 2/2                                                |        |
| Max. travel speed                                                 | 35 km/h                                            |        |
| Parking brake                                                     | Automatic negative parking brake                   |        |
| Service brake                                                     | Oil-immersed multi-discs braking on front<br>axles | & rear |
| Gradeability (laden / unladen)                                    | 32.40 % / 55.40 %                                  |        |
| Hydraulics                                                        |                                                    |        |
| Hydraulic pump type                                               | Variable displacement pump                         |        |
| Hydraulic flow - Pressure                                         | 172 I/min - 350 bar                                |        |
| Tank capacities                                                   |                                                    |        |
| Engine oil                                                        | 13                                                 |        |
| Fuel tank                                                         | 3151                                               |        |
| Fuel tank<br>Noise and vibration                                  | 313                                                |        |
| Noise and Violaudii                                               | 100 dp                                             |        |
|                                                                   | 108 dB                                             |        |
| Vibration on hands/arms                                           | < 2.50 m/s²                                        |        |
| Noise at driving position (LpA) tested following NF EN 12053 norm | 75 dB                                              |        |
| Miscellaneous                                                     |                                                    |        |
| Cab certification                                                 | Cabin ROPS - FOPS level 2                          |        |
| Controls                                                          | JSM                                                |        |
| Attachment recognition system (E-Reco)                            | Standard                                           |        |