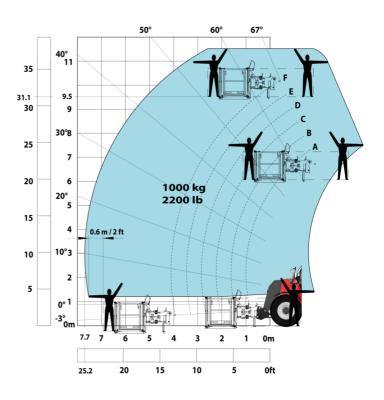

### Machine on tires with platform Metric

Head Office B.P. 249 - 430 rue de l'Aubinière 44150 Ancenis Cedex - France Tel: +33 (0)2 40 09 10 11 - Fax: +33 (0)2 40 09 10 97 www.manitou.com

This publication provides a description of the configuration versions and options for Manitou products, which may differ for equipment. The equipment presented in this brochure may be part of a series, as an option, or it may not be available, depending on the versions. Manitou reserves the right, at any time and without notice, to amend the specifications described and represented. The specifications provided do not bind the manufacturer. For more details, please contact your Manitou agent. This is not a contractually binding document. The presentation of the products is not contractually binding. List of specifications non-exhaustive. The logos as well as the visual identity of the company are owned by Manitou and cannot be used without authorisation. All rights reserved. The photos and diagrams contained in this brochure are only provided for consultation and information purposes.