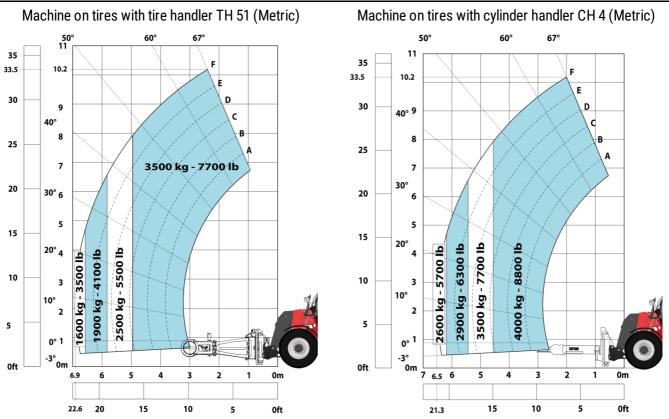

|        |
| Miscellaneous                                                     |                                                    |        |
| Cab certification                                                 | Cabin ROPS - FOPS level 2                          |        |
| Controls                                                          | JSM                                                |        |
| Attachment recognition system (E-Reco)                            | Standard                                           |        |

# MHT-X 10135 ST3A - Dimensional drawing







## MHT-X 10135 ST3A - Load chart





#### Machine on tires with 3-hook jib 13500 kg (Metric)



### Machine on tires with forks LC 1200 mm Metric



### Machine on tires with platform Metric







Head Office B.P. 249 - 430 rue de l'Aubinière 44150 Ancenis Cedex - France Tel: +33 (0)2 40 09 10 11 - Fax: +33 (0)2 40 09 10 97 www.manitou.com



This publication provides a description of the configuration versions and options for Manitou products, which may differ for equipment. The equipment presented in this brochure may be part of a series, as an option, or it may not be available, depending on the versions. Manitou reserves the right, at any time and without notice, to amend the specifications described and represented. The specifications provided do not bind the manufacturer. For more details, please contact your Manitou agent. This is not a contractually binding document. The presentation of the products is not contractually binding. List of specifications non-exhaustive. The