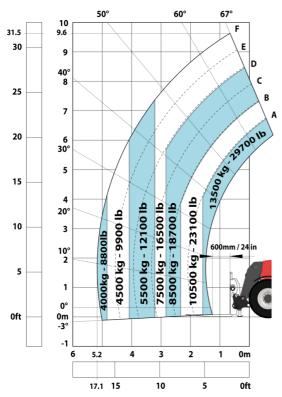

m/s²                                        |        |
| Noise at driving position (LpA) tested following NF EN 12053 norm | 75 dB                                              |        |
| Miscellaneous                                                     |                                                    |        |
| Cab certification                                                 | Cabin ROPS - FOPS level 2                          |        |
| Controls                                                          | JSM                                                |        |
| Attachment recognition system (E-Reco)                            | Standard                                           |        |

# MHT-X 10135 ST3A - Dimensional drawing







## MHT-X 10135 ST3A - Load chart





#### Machine on tires with 3-hook jib 13500 kg (Metric)



### Machine on tires with forks LC 1200 mm Metric



### Machine on tires with platform Metric







Head Office B.P. 249 - 430 rue de l'Aubinière 44150 Ancenis Cedex - France Tel: +33 (0)2 40 09 10 11 - Fax: +33 (0)2 40 09 10 97 www.manitou.com



This publication provides a description of the configuration versions and options for Manitou products, which may differ for equipment. The equipment presented in this brochure may be part of a series, as an option, or it may not be available, depending on the versions. Manitou reserves the right, at any time and without notice, to amend the specifications described and represented. The specifications provided do not bind the manufacturer. For more details, please contact your Manitou