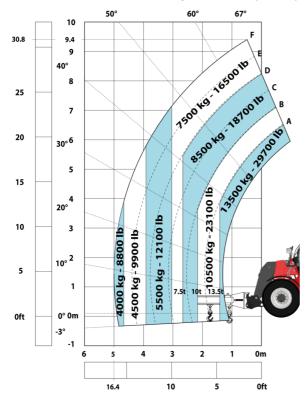

ise at driving position (LpA) tested following NF EN 12053 norm | 75 dB                                              |        |
| Miscellaneous                                                     |                                                    |        |
| Cab certification                                                 | Cabin ROPS - FOPS level 2                          |        |
| Controls                                                          | JSM                                                |        |
| Attachment recognition system (E-Reco)                            | Standard                                           |        |

# MHT-X 10135 ST3A - Dimensional drawing







## MHT-X 10135 ST3A - Load chart





#### Machine on tires with 3-hook jib 13500 kg (Metric)



### Machine on tires with forks LC 1200 mm Metric



### Machine on tires with platform Metric







Head Office B.P. 249 - 430 rue de l'Aubinière 44150 Ancenis Cedex - France Tel: +33 (0)2 40 09 10 11 - Fax: +33 (0)2 40 09 10 97 www.manitou.com



This publication provides a description of the configuration versions and options for Manitou products, which may differ for equipment. The equipment presented in this brochure may be part of a series, as an option, or it may not be available, depending on the versions. Manitou reserves the right, at any time and without notice, to amend the specifications described and represented. The specifications provided do not bind the manufacturer. For more details, please contact your Manitou agent. This is not a contractually binding document. The p