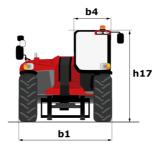

# мнт-х 10135 стза Created on September 14, 2025 at 10:11 PM UTC

| Capacities                                                        | Metric                                             |        |
|-------------------------------------------------------------------|----------------------------------------------------|--------|
| Max. capacity                                                     | 13500 kg                                           |        |
| Load center of gravity                                            | c 600 mm                                           |        |
| Max. lifting height                                               | 9.60 m                                             |        |
| Maximum outreach                                                  | 5.20 m                                             |        |
| Weight and dimensions                                             |                                                    |        |
| Overall length                                                    | l1 7.35 m                                          |        |
| Unladen weight (with forks)                                       | 19950 kg                                           |        |
| Ground clearance                                                  | m4 0.43 m                                          |        |
| Wheelbase                                                         | y 3.37 m                                           |        |
| Length to face of forks                                           | l2 6.15 m                                          |        |
| Overall width                                                     | b1 2.54 m                                          |        |
| Overall height                                                    | h17 2.99 m                                         |        |
| Overall cab width                                                 | b4 0.95 m                                          |        |
| Tilt-up angle                                                     | a4 12 °                                            |        |
|                                                                   | a4 12<br>a5 104 °                                  |        |
| Tilt-down angle                                                   |                                                    |        |
| External turning radius (over tyres)                              | Wa1 5.35 m                                         |        |
| Forks length / width / section                                    | l / e / s 1200 mm x 180 mm x 75 mm                 |        |
| Frame leveling corrector                                          | a9 9 °                                             |        |
| Wheels                                                            |                                                    |        |
| Standard tires                                                    | 17,5-R25                                           |        |
| Number of front wheels / rear wheels                              | 2/2                                                |        |
| Drive wheels (front / rear)                                       | 2/2                                                |        |
| Steering mode                                                     | 2 wheel steer, 4 wheel steer, Crab mod             | le     |
| Engine                                                            |                                                    |        |
| Engine brand                                                      | Yanmar                                             |        |
| Engine norm                                                       | Stage IIIA                                         |        |
| Engine model                                                      | 4TN107TF6SMU1                                      |        |
| Number of cylinders / Capacity of cylinders                       | 4 - 4567 cm <sup>3</sup>                           |        |
| I.C. Engine power rating / Power                                  | 173 Hp / 127 kW                                    |        |
| Max. torque / Engine rotation                                     | 805 Nm@1500 rpm                                    |        |
| Engine cooling system                                             | Water                                              |        |
| Number of batteries                                               | 2                                                  |        |
| Battery voltage                                                   | 12 V                                               |        |
| Drawbar pull                                                      | 11770 daN                                          |        |
| Transmission                                                      |                                                    |        |
| Transmission type                                                 | Hydrostatic                                        |        |
| Number of gears (forward / reverse)                               | 2/2                                                |        |
| Max. travel speed                                                 | 35 km/h                                            |        |
| Parking brake                                                     | Automatic negative parking brake                   |        |
| Service brake                                                     | Oil-immersed multi-discs braking on front<br>axles | & rear |
| Gradeability (laden / unladen)                                    | 32.40 % / 55.40 %                                  |        |
| Hydraulics                                                        |                                                    |        |
| Hydraulic pump type                                               | Variable displacement pump                         |        |
| Hydraulic flow - Pressure                                         | 172 I/min - 350 bar                                |        |
| Tank capacities                                                   |                                                    |        |
| Engine oil                                                        | 13                                                 |        |
| Fuel tank                                                         | 3151                                               |        |
| Fuel tank<br>Noise and vibration                                  | 313                                                |        |
| Noise and Violaudii                                               | 100 dp                                             |        |
|                                                                   | 108 dB                                             |        |
| Vibration on hands/arms                                           | < 2.50 m/s²                                        |        |
| Noise at driving position (LpA) tested following NF EN 12053 norm | 75 dB                                              |        |
| Miscellaneous                                                     |                                                    |        |
| Cab certification                                                 | Cabin ROPS - FOPS level 2                          |        |
| Controls                                                          | JSM                                                |        |
| Attachment recognition system (E-Reco)                            | Standard                                           |        |

# MHT-X 10135 ST3A - Dimensional drawing