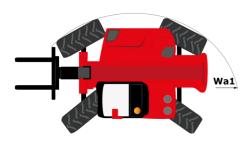

# мнт-х 10135 стза Created on September 14, 2025 at 10:11 PM UTC

| Capacities                                                        | Metric                                             |        |
|-------------------------------------------------------------------|----------------------------------------------------|--------|
| Max. capacity                                                     | 13500 kg                                           |        |
| Load center of gravity                                            | c 600 mm                                           |        |
| Max. lifting height                                               | 9.60 m                                             |        |
| Maximum outreach                                                  | 5.20 m                                             |        |
| Weight and dimensions                                             |                                                    |        |
| Overall length                                                    | l1 7.35 m                                          |        |
| Unladen weight (with forks)                                       | 19950 kg                                           |        |
| Ground clearance                                                  | m4 0.43 m                                          |        |
| Wheelbase                                                         | y 3.37 m                                           |        |
| Length to face of forks                                           | l2 6.15 m                                          |        |
| Overall width                                                     | b1 2.54 m                                          |        |
| Overall height                                                    | h17 2.99 m                                         |        |
| Overall cab width                                                 | b4 0.95 m                                          |        |
| Tilt-up angle                                                     | a4 12 °                                            |        |
|                                                                   | a4 12<br>a5 104 °                                  |        |
| Tilt-down angle                                                   |                                                    |        |
| External turning radius (over tyres)                              | Wa1 5.35 m                                         |        |
| Forks length / width / section                                    | l / e / s 1200 mm x 180 mm x 75 mm                 |        |
| Frame leveling corrector                                          | a9 9 °                                             |        |
| Wheels                                                            |                                                    |        |
| Standard tires                                                    | 17,5-R25                                           |        |
| Number of front wheels / rear wheels                              | 2/2                                                |        |
| Drive wheels (front / rear)                                       | 2/2                                                |        |
| Steering mode                                                     | 2 wheel steer, 4 wheel steer, Crab mod             | le     |
| Engine                                                            |                                                    |        |
| Engine brand                                                      | Yanmar                                             |        |
| Engine norm                                                       | Stage IIIA                                         |        |
| Engine model                                                      | 4TN107TF6SMU1                                      |        |
| Number of cylinders / Capacity of cylinders                       | 4 - 4567 cm <sup>3</sup>                           |        |
| I.C. Engine power rating / Power                                  | 173 Hp / 127 kW                                    |        |
| Max. torque / Engine rotation                                     | 805 Nm@1500 rpm                                    |        |
| Engine cooling system                                             | Water                                              |        |
| Number of batteries                                               | 2                                                  |        |
| Battery voltage                                                   | 12 V                                               |        |
| Drawbar pull                                                      | 11770 daN                                          |        |
| Transmission                                                      |                                                    |        |
| Transmission type                                                 | Hydrostatic                                        |        |
| Number of gears (forward / reverse)                               | 2/2                                                |        |
| Max. travel speed                                                 | 35 km/h                                            |        |
| Parking brake                                                     | Automatic negative parking brake                   |        |
| Service brake                                                     | Oil-immersed multi-discs braking on front<br>axles | & rear |
| Gradeability (laden / unladen)                                    | 32.40 % / 55.40 %                                  |        |
| Hydraulics                                                        |                                                    |        |
| Hydraulic pump type                                               | Variable displacement pump                         |        |
| Hydraulic flow - Pressure                                         | 172 I/min - 350 bar                                |        |
| Tank capacities                                                   |                                                    |        |
| Engine oil                                                        | 13                                                 |        |
| Fuel tank                                                         | 3151                                               |        |
| Fuel tank<br>Noise and vibration                                  | 313                                                |        |
| Noise and Violaudii                                               | 100 dp                                             |        |
|                                                                   | 108 dB                                             |        |
| Vibration on hands/arms                                           | < 2.50 m/s²                                        |        |
| Noise at driving position (LpA) tested following NF EN 12053 norm | 75 dB                                              |        |
| Miscellaneous                                                     |                                                    |        |
| Cab certification                                                 | Cabin ROPS - FOPS level 2                          |        |
| Controls                                                          | JSM                                                |        |
| Attachment recognition system (E-Reco)                            | Standard                                           |        |

# MHT-X 10135 ST3A - Dimensional drawing