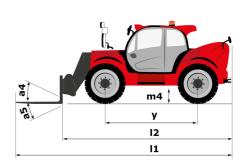

# мнт-х 10135 стза Created on September 14, 2025 at 10:11 PM UTC

| Capacities                                                        | Metric                                             |        |
|-------------------------------------------------------------------|----------------------------------------------------|--------|
| Max. capacity                                                     | 13500 kg                                           |        |
| Load center of gravity                                            | c 600 mm                                           |        |
| Max. lifting height                                               | 9.60 m                                             |        |
| Maximum outreach                                                  | 5.20 m                                             |        |
| Weight and dimensions                                             |                                                    |        |
| Overall length                                                    | l1 7.35 m                                          |        |
| Unladen weight (with forks)                                       | 19950 kg                                           |        |
| Ground clearance                                                  | m4 0.43 m                                          |        |
| Wheelbase                                                         | y 3.37 m                                           |        |
| Length to face of forks                                           | l2 6.15 m                                          |        |
| Overall width                                                     | b1 2.54 m                                          |        |
| Overall height                                                    | h17 2.99 m                                         |        |
| Overall cab width                                                 | b4 0.95 m                                          |        |
| Tilt-up angle                                                     | a4 12 °                                            |        |
|                                                                   | a4 12<br>a5 104 °                                  |        |
| Tilt-down angle                                                   |                                                    |        |
| External turning radius (over tyres)                              | Wa1 5.35 m                                         |        |
| Forks length / width / section                                    | l / e / s 1200 mm x 180 mm x 75 mm                 |        |
| Frame leveling corrector                                          | a9 9 °                                             |        |
| Wheels                                                            |                                                    |        |
| Standard tires                                                    | 17,5-R25                                           |        |
| Number of front wheels / rear wheels                              | 2/2                                                |        |
| Drive wheels (front / rear)                                       | 2/2                                                |        |
| Steering mode                                                     | 2 wheel steer, 4 wheel steer, Crab mod             | le     |
| Engine                                                            |                                                    |        |
| Engine brand                                                      | Yanmar                                             |        |
| Engine norm                                                       | Stage IIIA                                         |        |
| Engine model                                                      | 4TN107TF6SMU1                                      |        |
| Number of cylinders / Capacity of cylinders                       | 4 - 4567 cm <sup>3</sup>                           |        |
| I.C. Engine power rating / Power                                  | 173 Hp / 127 kW                                    |        |
| Max. torque / Engine rotation                                     | 805 Nm@1500 rpm                                    |        |
| Engine cooling system                                             | Water                                              |        |
| Number of batteries                                               | 2                                                  |        |
| Battery voltage                                                   | 12 V                                               |        |
| Drawbar pull                                                      | 11770 daN                                          |        |
| Transmission                                                      |                                                    |        |
| Transmission type                                                 | Hydrostatic                                        |        |
| Number of gears (forward / reverse)                               | 2/2                                                |        |
| Max. travel speed                                                 | 35 km/h                                            |        |
| Parking brake                                                     | Automatic negative parking brake                   |        |
| Service brake                                                     | Oil-immersed multi-discs braking on front<br>axles | & rear |
| Gradeability (laden / unladen)                                    | 32.40 % / 55.40 %                                  |        |
| Hydraulics                                                        |                                                    |        |
| Hydraulic pump type                                               | Variable displacement pump                         |        |
| Hydraulic flow - Pressure                                         | 172 I/min - 350 bar                                |        |
| Tank capacities                                                   |                                                    |        |
| Engine oil                                                        | 13                                                 |        |
| Fuel tank                                                         | 3151                                               |        |
| Fuel tank<br>Noise and vibration                                  | 313                                                |        |
| Noise and Violaudii                                               | 100 dp                                             |        |
|                                                                   | 108 dB                                             |        |
| Vibration on hands/arms                                           | < 2.50 m/s²                                        |        |
| Noise at driving position (LpA) tested following NF EN 12053 norm | 75 dB                                              |        |
| Miscellaneous                                                     |                                                    |        |
| Cab certification                                                 | Cabin ROPS - FOPS level 2                          |        |
| Controls                                                          | JSM                                                |        |
| Attachment recognition system (E-Reco)                            | Standard                                           |        |

# MHT-X 10135 ST3A - Dimensional drawing