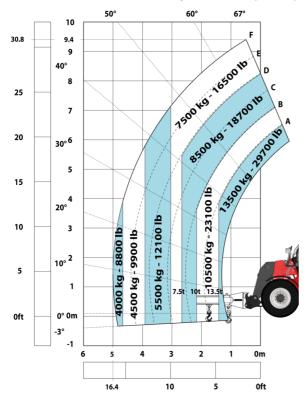

### MHT-X 10135 ST3A - Load chart

#### Machine on tires with 3-hook jib 13500 kg (Metric)