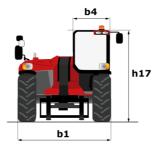

# **MHT-X 10135 ST3A**

|                                                                   | <b>MHT-X 10135 ST3A</b> Clealed OII August 13, 2025 at 12.20 A |        |
|-------------------------------------------------------------------|----------------------------------------------------------------|--------|
| Capacities                                                        | Metric                                                         |        |
| Max. capacity                                                     | 13500 kg                                                       |        |
| Load center of gravity                                            | c 600 mm                                                       |        |
| Max. lifting height                                               | 9.60 m                                                         |        |
| Maximum outreach                                                  | 5.20 m                                                         |        |
| Weight and dimensions                                             |                                                                |        |
| Overall length                                                    | l1 7.35 m                                                      |        |
| Unladen weight (with forks)                                       | 19950 kg                                                       |        |
|                                                                   |                                                                |        |
| Ground clearance                                                  | m4 0.43 m                                                      |        |
| Wheelbase                                                         | y 3.37 m                                                       |        |
| Length to face of forks                                           | l2 6.15 m                                                      |        |
| Overall width                                                     | b1 2.54 m                                                      |        |
| Overall height                                                    | h17 2.99 m                                                     |        |
| Overall cab width                                                 | b4 0.95 m                                                      |        |
| Tilt-up angle                                                     | a4 12 °                                                        |        |
| Tilt-down angle                                                   | a5 104 °                                                       |        |
| External turning radius (over tyres)                              | Wa1 5.35 m                                                     |        |
| Forks length / width / section                                    | l / e / s 1200 mm x 180 mm x 75 mm                             |        |
| Frame leveling corrector                                          | a9 9°                                                          |        |
| Wheels                                                            |                                                                |        |
| Standard tires                                                    | 17,5-R25                                                       |        |
| Number of front wheels / rear wheels                              | 2/2                                                            |        |
| Drive wheels (front / rear)                                       | 2/2                                                            |        |
| Steering mode                                                     | 2 wheel steer, 4 wheel steer, Crab mod                         | ło     |
|                                                                   |                                                                |        |
| Engine<br>Engine brand                                            | Yanmar                                                         |        |
| Engine norm                                                       | Stage IIIA                                                     |        |
| -                                                                 |                                                                |        |
| Engine model                                                      | 4TN107TF6SMU1                                                  |        |
| Number of cylinders / Capacity of cylinders                       | 4 - 4567 cm <sup>3</sup>                                       |        |
| I.C. Engine power rating / Power                                  | 173 Hp / 127 kW                                                |        |
| Max. torque / Engine rotation                                     | 805 Nm@1500 rpm                                                |        |
| Engine cooling system                                             | Water                                                          |        |
| Number of batteries                                               | 2                                                              |        |
| Battery voltage                                                   | 12 V                                                           |        |
| Drawbar pull                                                      | 11770 daN                                                      |        |
| Transmission                                                      |                                                                |        |
| Transmission type                                                 | Hydrostatic                                                    |        |
| Number of gears (forward / reverse)                               | 2/2                                                            |        |
| Max. travel speed                                                 | 35 km/h                                                        |        |
| Parking brake                                                     | Automatic negative parking brake                               |        |
| Service brake                                                     | Oil-immersed multi-discs braking on front<br>axles             | & rear |
| Gradeability (laden / unladen)                                    | 32.40 % / 55.40 %                                              |        |
| Hydraulics                                                        |                                                                |        |
|                                                                   | Variable diaplacement sums                                     |        |
| Hydraulic pump type                                               | Variable displacement pump                                     |        |
| Hydraulic flow - Pressure                                         | 172 l/min - 350 bar                                            |        |
| Tank capacities                                                   |                                                                |        |
| Engine oil                                                        | 13                                                             |        |
| Fuel tank                                                         | 315 l                                                          | _      |
| Noise and vibration                                               |                                                                |        |
| Noise to environment (LwA)                                        | 108 dB                                                         |        |
| Vibration on hands/arms                                           | < 2.50 m/s²                                                    |        |
| Noise at driving position (LpA) tested following NF EN 12053 norm | 75 dB                                                          |        |
|                                                                   |                                                                |        |
| Miscellaneous                                                     |                                                                |        |
| Miscellaneous<br>Cab certification                                | Cabin ROPS - FOPS level 2                                      |        |
|                                                                   | Cabin ROPS - FOPS level 2<br>JSM                               |        |