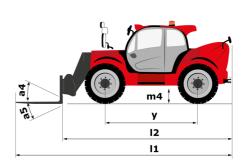

# **MHT-X 10135 ST3A**

|                                                                   | <b>MHT-X 10135 ST3A</b> Clealed OII August 13, 2025 at 12.20 A |        |
|-------------------------------------------------------------------|----------------------------------------------------------------|--------|
| Capacities                                                        | Metric                                                         |        |
| Max. capacity                                                     | 13500 kg                                                       |        |
| Load center of gravity                                            | c 600 mm                                                       |        |
| Max. lifting height                                               | 9.60 m                                                         |        |
| Maximum outreach                                                  | 5.20 m                                                         |        |
| Weight and dimensions                                             |                                                                |        |
| Overall length                                                    | l1 7.35 m                                                      |        |
| Unladen weight (with forks)                                       | 19950 kg                                                       |        |
|                                                                   |                                                                |        |
| Ground clearance                                                  | m4 0.43 m                                                      |        |
| Wheelbase                                                         | y 3.37 m                                                       |        |
| Length to face of forks                                           | l2 6.15 m                                                      |        |
| Overall width                                                     | b1 2.54 m                                                      |        |
| Overall height                                                    | h17 2.99 m                                                     |        |
| Overall cab width                                                 | b4 0.95 m                                                      |        |
| Tilt-up angle                                                     | a4 12 °                                                        |        |
| Tilt-down angle                                                   | a5 104 °                                                       |        |
| External turning radius (over tyres)                              | Wa1 5.35 m                                                     |        |
| Forks length / width / section                                    | l / e / s 1200 mm x 180 mm x 75 mm                             |        |
| Frame leveling corrector                                          | a9 9°                                                          |        |
| Wheels                                                            |                                                                |        |
| Standard tires                                                    | 17,5-R25                                                       |        |
| Number of front wheels / rear wheels                              | 2/2                                                            |        |
| Drive wheels (front / rear)                                       | 2/2                                                            |        |
| Steering mode                                                     | 2 wheel steer, 4 wheel steer, Crab mod                         | ło     |
|                                                                   |                                                                |        |
| Engine<br>Engine brand                                            | Yanmar                                                         |        |
| Engine norm                                                       | Stage IIIA                                                     |        |
| -                                                                 |                                                                |        |
| Engine model                                                      | 4TN107TF6SMU1                                                  |        |
| Number of cylinders / Capacity of cylinders                       | 4 - 4567 cm <sup>3</sup>                                       |        |
| I.C. Engine power rating / Power                                  | 173 Hp / 127 kW                                                |        |
| Max. torque / Engine rotation                                     | 805 Nm@1500 rpm                                                |        |
| Engine cooling system                                             | Water                                                          |        |
| Number of batteries                                               | 2                                                              |        |
| Battery voltage                                                   | 12 V                                                           |        |
| Drawbar pull                                                      | 11770 daN                                                      |        |
| Transmission                                                      |                                                                |        |
| Transmission type                                                 | Hydrostatic                                                    |        |
| Number of gears (forward / reverse)                               | 2/2                                                            |        |
| Max. travel speed                                                 | 35 km/h                                                        |        |
| Parking brake                                                     | Automatic negative parking brake                               |        |
| Service brake                                                     | Oil-immersed multi-discs braking on front<br>axles             | & rear |
| Gradeability (laden / unladen)                                    | 32.40 % / 55.40 %                                              |        |
| Hydraulics                                                        |                                                                |        |
|                                                                   | Variable diaplacement sums                                     |        |
| Hydraulic pump type                                               | Variable displacement pump                                     |        |
| Hydraulic flow - Pressure                                         | 172 l/min - 350 bar                                            |        |
| Tank capacities                                                   |                                                                |        |
| Engine oil                                                        | 13                                                             |        |
| Fuel tank                                                         | 315 l                                                          | _      |
| Noise and vibration                                               |                                                                |        |
| Noise to environment (LwA)                                        | 108 dB                                                         |        |
| Vibration on hands/arms                                           | < 2.50 m/s²                                                    |        |
| Noise at driving position (LpA) tested following NF EN 12053 norm | 75 dB                                                          |        |
|                                                                   |                                                                |        |
| Miscellaneous                                                     |                                                                |        |
| Miscellaneous<br>Cab certification                                | Cabin ROPS - FOPS level 2                                      |        |
|                                                                   | Cabin ROPS - FOPS level 2<br>JSM                               |        |

## MHT-X 10135 ST3A - Dimensional drawing