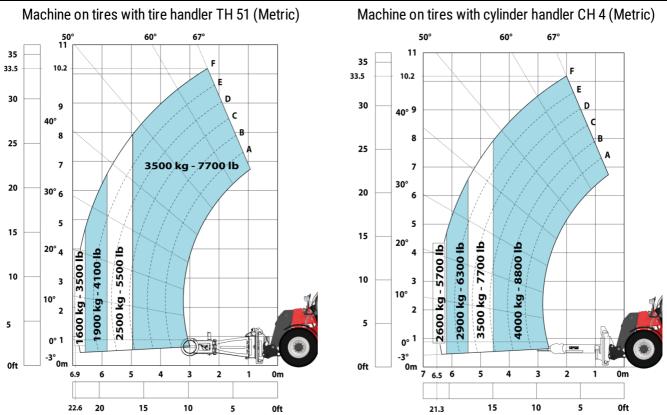

#### Machine on tires with platform Metric

Head Office B.P. 249 - 430 rue de l'Aubinière 44150 Ancenis Cedex - France Tel: +33 (0)2 40 09 10 11 - Fax: +33 (0)2 40 09 10 97 www.manitou.com

This publication provides a description of the configuration versions and options for Manitou products, which may differ for equipment. The equipment presented in this brochure may be part of a series, as an option, or it may not be available, depending on the versions. Manitou reserves the right, at any time and without notice, to amend the specifications described and represented. The specifications provided do not bind the manufacturer. For more details, please contact your Manitou agent. This is not a contractually binding document. The presentation of the products is not contractually binding. List of specifications non-exhaustive. The logos as well as the visual identity of the company are owned by Manitou and cannot be used without authorisation. All rights reserved. The photos and diagrams contained in this brochure are only provided for consultation and information purposes.