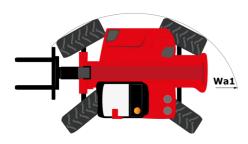

# **MHT-X 10135 ST3A**

|                                                                   | <b>MHT-X 10135 ST3A</b> Clealed OII August 13, 2025 at 12.20 A |        |
|-------------------------------------------------------------------|----------------------------------------------------------------|--------|
| Capacities                                                        | Metric                                                         |        |
| Max. capacity                                                     | 13500 kg                                                       |        |
| Load center of gravity                                            | c 600 mm                                                       |        |
| Max. lifting height                                               | 9.60 m                                                         |        |
| Maximum outreach                                                  | 5.20 m                                                         |        |
| Weight and dimensions                                             |                                                                |        |
| Overall length                                                    | l1 7.35 m                                                      |        |
| Unladen weight (with forks)                                       | 19950 kg                                                       |        |
|                                                                   |                                                                |        |
| Ground clearance                                                  | m4 0.43 m                                                      |        |
| Wheelbase                                                         | y 3.37 m                                                       |        |
| Length to face of forks                                           | l2 6.15 m                                                      |        |
| Overall width                                                     | b1 2.54 m                                                      |        |
| Overall height                                                    | h17 2.99 m                                                     |        |
| Overall cab width                                                 | b4 0.95 m                                                      |        |
| Tilt-up angle                                                     | a4 12 °                                                        |        |
| Tilt-down angle                                                   | a5 104 °                                                       |        |
| External turning radius (over tyres)                              | Wa1 5.35 m                                                     |        |
| Forks length / width / section                                    | l / e / s 1200 mm x 180 mm x 75 mm                             |        |
| Frame leveling corrector                                          | a9 9°                                                          |        |
| Wheels                                                            |                                                                |        |
| Standard tires                                                    | 17,5-R25                                                       |        |
| Number of front wheels / rear wheels                              | 2/2                                                            |        |
| Drive wheels (front / rear)                                       | 2/2                                                            |        |
| Steering mode                                                     | 2 wheel steer, 4 wheel steer, Crab mod                         | ło     |
|                                                                   |                                                                |        |
| Engine<br>Engine brand                                            | Yanmar                                                         |        |
| Engine norm                                                       | Stage IIIA                                                     |        |
| -                                                                 |                                                                |        |
| Engine model                                                      | 4TN107TF6SMU1                                                  |        |
| Number of cylinders / Capacity of cylinders                       | 4 - 4567 cm <sup>3</sup>                                       |        |
| I.C. Engine power rating / Power                                  | 173 Hp / 127 kW                                                |        |
| Max. torque / Engine rotation                                     | 805 Nm@1500 rpm                                                |        |
| Engine cooling system                                             | Water                                                          |        |
| Number of batteries                                               | 2                                                              |        |
| Battery voltage                                                   | 12 V                                                           |        |
| Drawbar pull                                                      | 11770 daN                                                      |        |
| Transmission                                                      |                                                                |        |
| Transmission type                                                 | Hydrostatic                                                    |        |
| Number of gears (forward / reverse)                               | 2/2                                                            |        |
| Max. travel speed                                                 | 35 km/h                                                        |        |
| Parking brake                                                     | Automatic negative parking brake                               |        |
| Service brake                                                     | Oil-immersed multi-discs braking on front<br>axles             | & rear |
| Gradeability (laden / unladen)                                    | 32.40 % / 55.40 %                                              |        |
| Hydraulics                                                        |                                                                |        |
|                                                                   | Variable diaplacement sums                                     |        |
| Hydraulic pump type                                               | Variable displacement pump                                     |        |
| Hydraulic flow - Pressure                                         | 172 l/min - 350 bar                                            |        |
| Tank capacities                                                   |                                                                |        |
| Engine oil                                                        | 13                                                             |        |
| Fuel tank                                                         | 315 l                                                          | _      |
| Noise and vibration                                               |                                                                |        |
| Noise to environment (LwA)                                        | 108 dB                                                         |        |
| Vibration on hands/arms                                           | < 2.50 m/s²                                                    |        |
| Noise at driving position (LpA) tested following NF EN 12053 norm | 75 dB                                                          |        |
|                                                                   |                                                                |        |
| Miscellaneous                                                     |                                                                |        |
| Miscellaneous<br>Cab certification                                | Cabin ROPS - FOPS level 2                                      |        |
|                                                                   | Cabin ROPS - FOPS level 2<br>JSM                               |        |