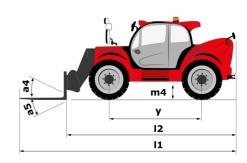

# MHT-X 10135 ST3A

| Capacities                                                        | Metric                                           |           |
|-------------------------------------------------------------------|--------------------------------------------------|-----------|
|                                                                   |                                                  |           |
| Max. capacity                                                     | 13500 kg                                         |           |
| Load center of gravity                                            | c 600 mm                                         |           |
| Max. lifting height                                               | 9.60 m                                           |           |
| Maximum outreach                                                  | 5.20 m                                           |           |
| Weight and dimensions                                             | 10                                               |           |
| Overall length                                                    | l1 7.35 m                                        |           |
| Unladen weight (with forks)                                       | 19950 kg                                         |           |
| Ground clearance                                                  | m4 0.43 m                                        |           |
| Wheelbase                                                         | y 3.37 m                                         |           |
| Length to face of forks                                           | l2 6.15 m                                        |           |
| Overall width                                                     | b1 2.54 m                                        |           |
| Overall height                                                    | h17 2.99 m                                       |           |
| Overall cab width                                                 | b4 0.95 m                                        |           |
| Tilt-up angle                                                     | a4 12 °                                          |           |
| Tilt-down angle                                                   | a5 104 °                                         |           |
| External turning radius (over tyres)                              | Wa1 5.35 m                                       |           |
| Forks length / width / section                                    | I / e / s 1200 mm x 180 mm x 75 mm               |           |
| Frame leveling corrector                                          | a9 9 °                                           |           |
| Wheels                                                            |                                                  |           |
| Standard tires                                                    | 17,5-R25                                         |           |
| Number of front wheels / rear wheels                              | 2/2                                              |           |
| Drive wheels (front / rear)                                       | 2/2                                              |           |
| Steering mode                                                     | 2 wheel steer, 4 wheel steer, Crab n             | node      |
| Engine                                                            |                                                  |           |
| Engine brand                                                      | Yanmar                                           |           |
| Engine norm                                                       | Stage IIIA                                       |           |
| Engine model                                                      | 4TN107TT-6SMU1                                   |           |
| Number of cylinders / Capacity of cylinders                       | 4 - 4567 cm <sup>3</sup>                         |           |
| I.C. Engine power rating / Power                                  | 173 Hp / 127 kW                                  |           |
|                                                                   |                                                  |           |
| Max. torque / Engine rotation                                     | 805 Nm@1500 rpm                                  |           |
| Engine cooling system                                             | Water 2                                          |           |
| Number of batteries                                               |                                                  |           |
| Battery voltage                                                   | 12 V                                             |           |
| Drawbar pull                                                      | 11770 daN                                        |           |
| Transmission                                                      |                                                  |           |
| Transmission type                                                 | Hydrostatic                                      |           |
| Number of gears (forward / reverse)                               | 2/2                                              |           |
| Max. travel speed                                                 | 35 km/h                                          |           |
| Parking brake                                                     | Automatic negative parking brak                  | е         |
| Service brake                                                     | Oil-immersed multi-discs braking on fro<br>axles | ont & rea |
| Gradeability (laden / unladen)                                    | 32.40 % / 55.40 %                                |           |
| Hydraulics                                                        |                                                  |           |
| Hydraulic pump type                                               | Variable displacement pump                       |           |
| Hydraulic flow - Pressure                                         | 172 l/min - 350 bar                              |           |
| Tank capacities                                                   |                                                  |           |
| Engine oil                                                        | 13 [                                             |           |
| Fuel tank                                                         | 315 I                                            |           |
| Noise and vibration                                               |                                                  |           |
| Noise to environment (LwA)                                        | 108 dB                                           |           |
| Vibration on hands/arms                                           | < 2.50 m/s²                                      |           |
| Noise at driving position (LpA) tested following NF EN 12053 norm | 75 dB                                            |           |
| Miscellaneous                                                     |                                                  |           |
| Cab certification                                                 | Cabin ROPS - FOPS level 2                        |           |
| Controls                                                          | JSM                                              |           |
| Attachment recognition system (E-Reco)                            | Standard                                         |           |
|                                                                   | Startualu                                        |           |

## MHT-X 10135 ST3A - Dimensional drawing