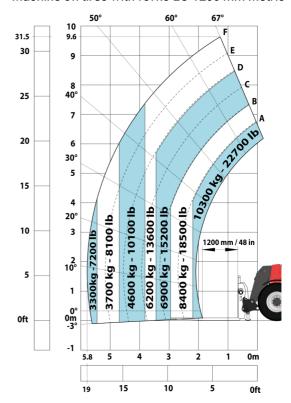

|                                                  |           |
| Cab certification                                                 | Cabin ROPS - FOPS level 2                        |           |
| Controls                                                          | JSM                                              |           |
| Attachment recognition system (E-Reco)                            | Standard                                         |           |
|                                                                   | Startualu                                        |           |

## MHT-X 10135 ST3A - Dimensional drawing







### MHT-X 10135 ST3A - Load chart

### Machine on tires with forks LC 600 mm Metric





### Machine on tires with forks LC 1200 mm Metric



### Machine on tires with platform Metric



Machine on tires with tire handler TH 51 (Metric)



15

10

5

0ft

22.6 20

### Machine on tires with cylinder handler CH 4 (Metric)







### **Head Office**

B.P. 249 - 430 rue de l'Aubinière 44150 Ancenis Cedex - France Tel: +33 (0)2 40 09 10 11 - Fax: +33 (0)2 40 09 10 97 www.manitou.com



This publication provides a description of the configuration versions and options for Manitou products, which may differ for equipment. The equipment presented in this brochure may be part of a series, as an option, or it may not be available, depending on the versions. Manitou reserves the right, at any time and without notice, to amend the specifications described and represented. The specifications provided do not bind the manufacturer. For more d