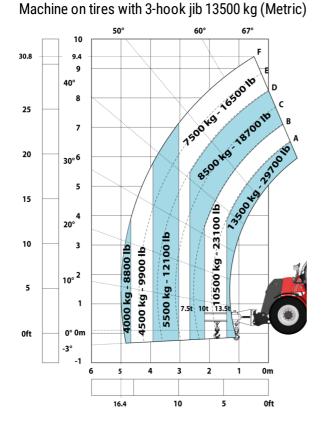

Miscellaneous                                                     |                                                  |           |
| Cab certification                                                 | Cabin ROPS - FOPS level 2                        |           |
| Controls                                                          | JSM                                              |           |
| Attachment recognition system (E-Reco)                            | Standard                                         |           |
|                                                                   | Startualu                                        |           |

## MHT-X 10135 ST3A - Dimensional drawing







### MHT-X 10135 ST3A - Load chart

### Machine on tires with forks LC 600 mm Metric





### Machine on tires with forks LC 1200 mm Metric



### Machine on tires with platform Metric



Machine on tires with tire handler TH 51 (Metric)



15

10

5

0ft

22.6 20

### Machine on tires with cylinder handler CH 4 (Metric)







### **Head Office**

B.P. 249 - 430 rue de l'Aubinière 44150 Ancenis Cedex - France Tel: +33 (0)2 40 09 10 11 - Fax: +33 (0)2 40 09 10 97 www.manitou.com



This publication provides a description of the configuration versions and options for Manitou products, which may differ for equipment. The equipment presented in this brochure may be part of a series, as an option, or it may not be available, depending on the versions. Manitou reserves the right, at any time and without notice, to amend the specifications described and represented. The specificati