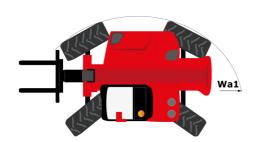

# MHT-X 10135 ST3A

| Capacities                                                        | Metric                                           |           |
|-------------------------------------------------------------------|--------------------------------------------------|-----------|
|                                                                   |                                                  |           |
| Max. capacity                                                     | 13500 kg                                         |           |
| Load center of gravity                                            | c 600 mm                                         |           |
| Max. lifting height                                               | 9.60 m                                           |           |
| Maximum outreach                                                  | 5.20 m                                           |           |
| Weight and dimensions                                             | 10                                               |           |
| Overall length                                                    | l1 7.35 m                                        |           |
| Unladen weight (with forks)                                       | 19950 kg                                         |           |
| Ground clearance                                                  | m4 0.43 m                                        |           |
| Wheelbase                                                         | y 3.37 m                                         |           |
| Length to face of forks                                           | l2 6.15 m                                        |           |
| Overall width                                                     | b1 2.54 m                                        |           |
| Overall height                                                    | h17 2.99 m                                       |           |
| Overall cab width                                                 | b4 0.95 m                                        |           |
| Tilt-up angle                                                     | a4 12 °                                          |           |
| Tilt-down angle                                                   | a5 104 °                                         |           |
| External turning radius (over tyres)                              | Wa1 5.35 m                                       |           |
| Forks length / width / section                                    | I / e / s 1200 mm x 180 mm x 75 mm               |           |
| Frame leveling corrector                                          | a9 9 °                                           |           |
| Wheels                                                            |                                                  |           |
| Standard tires                                                    | 17,5-R25                                         |           |
| Number of front wheels / rear wheels                              | 2/2                                              |           |
| Drive wheels (front / rear)                                       | 2/2                                              |           |
| Steering mode                                                     | 2 wheel steer, 4 wheel steer, Crab n             | node      |
| Engine                                                            |                                                  |           |
| Engine brand                                                      | Yanmar                                           |           |
| Engine norm                                                       | Stage IIIA                                       |           |
| Engine model                                                      | 4TN107TT-6SMU1                                   |           |
| Number of cylinders / Capacity of cylinders                       | 4 - 4567 cm <sup>3</sup>                         |           |
| I.C. Engine power rating / Power                                  | 173 Hp / 127 kW                                  |           |
|                                                                   |                                                  |           |
| Max. torque / Engine rotation                                     | 805 Nm@1500 rpm                                  |           |
| Engine cooling system                                             | Water 2                                          |           |
| Number of batteries                                               |                                                  |           |
| Battery voltage                                                   | 12 V                                             |           |
| Drawbar pull                                                      | 11770 daN                                        |           |
| Transmission                                                      |                                                  |           |
| Transmission type                                                 | Hydrostatic                                      |           |
| Number of gears (forward / reverse)                               | 2/2                                              |           |
| Max. travel speed                                                 | 35 km/h                                          |           |
| Parking brake                                                     | Automatic negative parking brak                  | е         |
| Service brake                                                     | Oil-immersed multi-discs braking on fro<br>axles | ont & rea |
| Gradeability (laden / unladen)                                    | 32.40 % / 55.40 %                                |           |
| Hydraulics                                                        |                                                  |           |
| Hydraulic pump type                                               | Variable displacement pump                       |           |
| Hydraulic flow - Pressure                                         | 172 l/min - 350 bar                              |           |
| Tank capacities                                                   |                                                  |           |
| Engine oil                                                        | 13 [                                             |           |
| Fuel tank                                                         | 315 I                                            |           |
| Noise and vibration                                               |                                                  |           |
| Noise to environment (LwA)                                        | 108 dB                                           |           |
| Vibration on hands/arms                                           | < 2.50 m/s²                                      |           |
| Noise at driving position (LpA) tested following NF EN 12053 norm | 75 dB                                            |           |
| Miscellaneous                                                     |                                                  |           |
| Cab certification                                                 | Cabin ROPS - FOPS level 2                        |           |
| Controls                                                          | JSM                                              |           |
| Attachment recognition system (E-Reco)                            | Standard                                         |           |
|                                                                   | Startualu                                        |           |