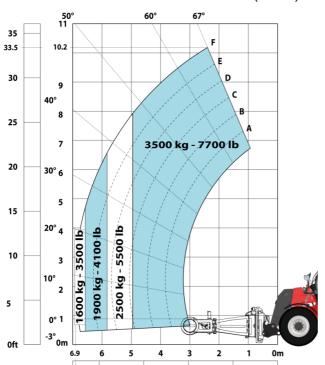

| Cabin ROPS - FOPS level 2                        |           |
| Controls                                                          | JSM                                              |           |
| Attachment recognition system (E-Reco)                            | Standard                                         |           |
|                                                                   | Startualu                                        |           |

## MHT-X 10135 ST3A - Dimensional drawing







### MHT-X 10135 ST3A - Load chart

### Machine on tires with forks LC 600 mm Metric





### Machine on tires with forks LC 1200 mm Metric



### Machine on tires with platform Metric



Machine on tires with tire handler TH 51 (Metric)



15

10

5

0ft

22.6 20

### Machine on tires with cylinder handler CH 4 (Metric)







### **Head Office**

B.P. 249 - 430 rue de l'Aubinière 44150 Ancenis Cedex - France Tel: +33 (0)2 40 09 10 11 - Fax: +33 (0)2 40 09 10 97 www.manitou.com



This publication provides a description of the configuration versions and options for Manitou products, which may differ for equipment. The equipment presented in this brochure may be part of a series, as an option, or it may not be available, depending on the versions. Manitou reserves the right, at any time and without notice, to amend the specifications described and represented. The specifications provided do not bind the manufacturer. For more details, please contact your Manitou agent. This is not a contractually binding document. The prese