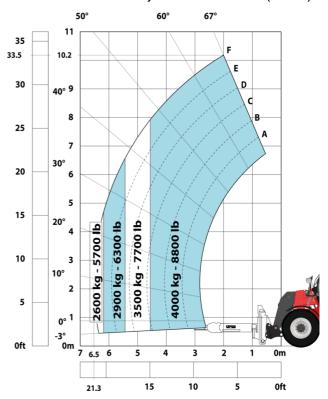

|           |
| Controls                                                          | JSM                                              |           |
| Attachment recognition system (E-Reco)                            | Standard                                         |           |
|                                                                   | Startualu                                        |           |

## MHT-X 10135 ST3A - Dimensional drawing







### MHT-X 10135 ST3A - Load chart

### Machine on tires with forks LC 600 mm Metric





### Machine on tires with forks LC 1200 mm Metric



### Machine on tires with platform Metric



Machine on tires with tire handler TH 51 (Metric)



15

10

5

0ft

22.6 20

### Machine on tires with cylinder handler CH 4 (Metric)







### **Head Office**

B.P. 249 - 430 rue de l'Aubinière 44150 Ancenis Cedex - France Tel: +33 (0)2 40 09 10 11 - Fax: +33 (0)2 40 09 10 97 www.manitou.com



This publication provides a description of the configuration versions and options for Manitou products, which may differ for equipment. The equipment presented in this brochure may be part of a series, as an option, or it may not be available, depending on the versions. Manitou reserves the right, at any time and without notice, to amend the specifications described and represented. The specifications provided do not bind the manufacturer. For more details, please contact your Manitou agent. This is not a contractually binding document. The presentation of the products is not contractually binding. List of specifications non-exha