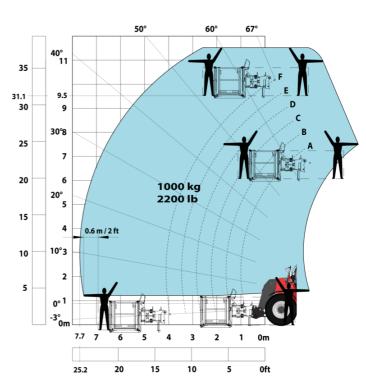

### Machine on tires with platform Metric

Machine on tires with tire handler TH 51 (Metric)

15

10

5

0ft

22.6 20