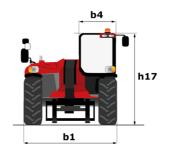

# MHT-X 10135 ST3A

| Capacities                                                        | Metric                                           |           |
|-------------------------------------------------------------------|--------------------------------------------------|-----------|
|                                                                   |                                                  |           |
| Max. capacity                                                     | 13500 kg                                         |           |
| Load center of gravity                                            | c 600 mm                                         |           |
| Max. lifting height                                               | 9.60 m                                           |           |
| Maximum outreach                                                  | 5.20 m                                           |           |
| Weight and dimensions                                             | 10                                               |           |
| Overall length                                                    | l1 7.35 m                                        |           |
| Unladen weight (with forks)                                       | 19950 kg                                         |           |
| Ground clearance                                                  | m4 0.43 m                                        |           |
| Wheelbase                                                         | y 3.37 m                                         |           |
| Length to face of forks                                           | l2 6.15 m                                        |           |
| Overall width                                                     | b1 2.54 m                                        |           |
| Overall height                                                    | h17 2.99 m                                       |           |
| Overall cab width                                                 | b4 0.95 m                                        |           |
| Tilt-up angle                                                     | a4 12 °                                          |           |
| Tilt-down angle                                                   | a5 104 °                                         |           |
| External turning radius (over tyres)                              | Wa1 5.35 m                                       |           |
| Forks length / width / section                                    | I / e / s 1200 mm x 180 mm x 75 mm               |           |
| Frame leveling corrector                                          | a9 9 °                                           |           |
| Wheels                                                            |                                                  |           |
| Standard tires                                                    | 17,5-R25                                         |           |
| Number of front wheels / rear wheels                              | 2/2                                              |           |
| Drive wheels (front / rear)                                       | 2/2                                              |           |
| Steering mode                                                     | 2 wheel steer, 4 wheel steer, Crab n             | node      |
| Engine                                                            |                                                  |           |
| Engine brand                                                      | Yanmar                                           |           |
| Engine norm                                                       | Stage IIIA                                       |           |
| Engine model                                                      | 4TN107TT-6SMU1                                   |           |
| Number of cylinders / Capacity of cylinders                       | 4 - 4567 cm <sup>3</sup>                         |           |
| I.C. Engine power rating / Power                                  | 173 Hp / 127 kW                                  |           |
|                                                                   |                                                  |           |
| Max. torque / Engine rotation                                     | 805 Nm@1500 rpm                                  |           |
| Engine cooling system                                             | Water 2                                          |           |
| Number of batteries                                               |                                                  |           |
| Battery voltage                                                   | 12 V                                             |           |
| Drawbar pull                                                      | 11770 daN                                        |           |
| Transmission                                                      |                                                  |           |
| Transmission type                                                 | Hydrostatic                                      |           |
| Number of gears (forward / reverse)                               | 2/2                                              |           |
| Max. travel speed                                                 | 35 km/h                                          |           |
| Parking brake                                                     | Automatic negative parking brak                  | е         |
| Service brake                                                     | Oil-immersed multi-discs braking on fro<br>axles | ont & rea |
| Gradeability (laden / unladen)                                    | 32.40 % / 55.40 %                                |           |
| Hydraulics                                                        |                                                  |           |
| Hydraulic pump type                                               | Variable displacement pump                       |           |
| Hydraulic flow - Pressure                                         | 172 l/min - 350 bar                              |           |
| Tank capacities                                                   |                                                  |           |
| Engine oil                                                        | 13 [                                             |           |
| Fuel tank                                                         | 315 I                                            |           |
| Noise and vibration                                               |                                                  |           |
| Noise to environment (LwA)                                        | 108 dB                                           |           |
| Vibration on hands/arms                                           | < 2.50 m/s²                                      |           |
| Noise at driving position (LpA) tested following NF EN 12053 norm | 75 dB                                            |           |
| Miscellaneous                                                     |                                                  |           |
| Cab certification                                                 | Cabin ROPS - FOPS level 2                        |           |
| Controls                                                          | JSM                                              |           |
| Attachment recognition system (E-Reco)                            | Standard                                         |           |
|                                                                   | Startualu                                        |           |