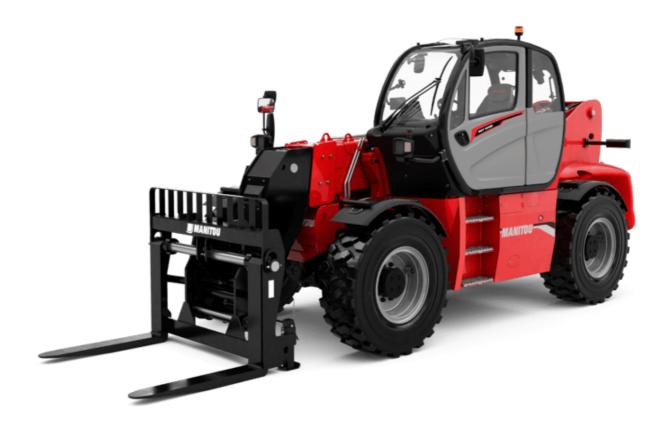

# MHT-X 10135 ST3A

| Capacities                                                        | Metric                                           |           |
|-------------------------------------------------------------------|--------------------------------------------------|-----------|
|                                                                   |                                                  |           |
| Max. capacity                                                     | 13500 kg                                         |           |
| Load center of gravity                                            | c 600 mm                                         |           |
| Max. lifting height                                               | 9.60 m                                           |           |
| Maximum outreach                                                  | 5.20 m                                           |           |
| Weight and dimensions                                             | 10                                               |           |
| Overall length                                                    | l1 7.35 m                                        |           |
| Unladen weight (with forks)                                       | 19950 kg                                         |           |
| Ground clearance                                                  | m4 0.43 m                                        |           |
| Wheelbase                                                         | y 3.37 m                                         |           |
| Length to face of forks                                           | l2 6.15 m                                        |           |
| Overall width                                                     | b1 2.54 m                                        |           |
| Overall height                                                    | h17 2.99 m                                       |           |
| Overall cab width                                                 | b4 0.95 m                                        |           |
| Tilt-up angle                                                     | a4 12 °                                          |           |
| Tilt-down angle                                                   | a5 104 °                                         |           |
| External turning radius (over tyres)                              | Wa1 5.35 m                                       |           |
| Forks length / width / section                                    | I / e / s 1200 mm x 180 mm x 75 mm               |           |
| Frame leveling corrector                                          | a9 9 °                                           |           |
| Wheels                                                            |                                                  |           |
| Standard tires                                                    | 17,5-R25                                         |           |
| Number of front wheels / rear wheels                              | 2/2                                              |           |
| Drive wheels (front / rear)                                       | 2/2                                              |           |
| Steering mode                                                     | 2 wheel steer, 4 wheel steer, Crab n             | node      |
| Engine                                                            |                                                  |           |
| Engine brand                                                      | Yanmar                                           |           |
| Engine norm                                                       | Stage IIIA                                       |           |
| Engine model                                                      | 4TN107TT-6SMU1                                   |           |
| Number of cylinders / Capacity of cylinders                       | 4 - 4567 cm <sup>3</sup>                         |           |
| I.C. Engine power rating / Power                                  | 173 Hp / 127 kW                                  |           |
|                                                                   |                                                  |           |
| Max. torque / Engine rotation                                     | 805 Nm@1500 rpm                                  |           |
| Engine cooling system                                             | Water 2                                          |           |
| Number of batteries                                               |                                                  |           |
| Battery voltage                                                   | 12 V                                             |           |
| Drawbar pull                                                      | 11770 daN                                        |           |
| Transmission                                                      |                                                  |           |
| Transmission type                                                 | Hydrostatic                                      |           |
| Number of gears (forward / reverse)                               | 2/2                                              |           |
| Max. travel speed                                                 | 35 km/h                                          |           |
| Parking brake                                                     | Automatic negative parking brak                  | е         |
| Service brake                                                     | Oil-immersed multi-discs braking on fro<br>axles | ont & rea |
| Gradeability (laden / unladen)                                    | 32.40 % / 55.40 %                                |           |
| Hydraulics                                                        |                                                  |           |
| Hydraulic pump type                                               | Variable displacement pump                       |           |
| Hydraulic flow - Pressure                                         | 172 l/min - 350 bar                              |           |
| Tank capacities                                                   |                                                  |           |
| Engine oil                                                        | 13 [                                             |           |
| Fuel tank                                                         | 315 I                                            |           |
| Noise and vibration                                               |                                                  |           |
| Noise to environment (LwA)                                        | 108 dB                                           |           |
| Vibration on hands/arms                                           | < 2.50 m/s²                                      |           |
| Noise at driving position (LpA) tested following NF EN 12053 norm | 75 dB                                            |           |
| Miscellaneous                                                     |                                                  |           |
| Cab certification                                                 | Cabin ROPS - FOPS level 2                        |           |
| Controls                                                          | JSM                                              |           |
| Attachment recognition system (E-Reco)                            | Standard                                         |           |
|                                                                   | Startualu                                        |           |