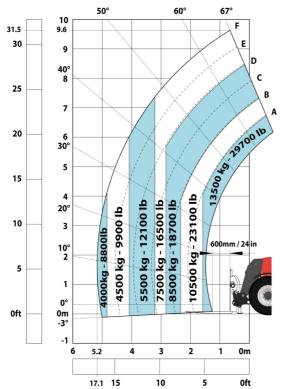

| Miscellaneous                                                     |                                                  |           |
| Cab certification                                                 | Cabin ROPS - FOPS level 2                        |           |
| Controls                                                          | JSM                                              |           |
| Attachment recognition system (E-Reco)                            | Standard                                         |           |
|                                                                   | Startualu                                        |           |

## MHT-X 10135 ST3A - Dimensional drawing







### MHT-X 10135 ST3A - Load chart

### Machine on tires with forks LC 600 mm Metric





### Machine on tires with forks LC 1200 mm Metric



### Machine on tires with platform Metric



Machine on tires with tire handler TH 51 (Metric)



15

10

5

0ft

22.6 20

### Machine on tires with cylinder handler CH 4 (Metric)







### **Head Office**

B.P. 249 - 430 rue de l'Aubinière 44150 Ancenis Cedex - France Tel: +33 (0)2 40 09 10 11 - Fax: +33 (0)2 40 09 10 97 www.manitou.com



This publication provides a description of the configuration versions and options for Manitou products, which may differ for equipment. The equipment presented in this brochure may be part of a series, as an option, or it may not be available, depending on the versions. Manitou reserves the right, at any time and without notice, to amend the specifications described and represented. The specifica