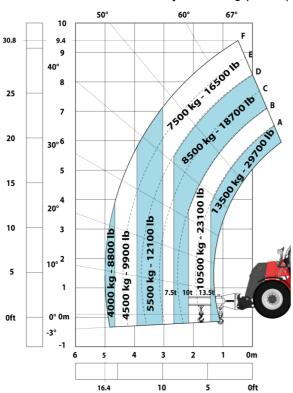

|
| Cab certification                                                 | Cabin ROPS - FOPS level 2                              |
| Controls                                                          | JSM                                                    |
| Attachment recognition system (E-Reco)                            | Standard                                               |
|                                                                   |                                                        |

# MHT-X 10135 ST3A - Dimensional drawing







#### MHT-X 10135 ST3A - Load chart

#### Machine on tires with forks LC 600 mm Metric



## Machine on tires with forks LC 1200 mm Metric



Machine on tires with 3-hook jib 13500 kg (Metric)



Machine on tires with platform Metric







15

10

5

0ft

22.6 20

### Machine on tires with cylinder handler CH 4 (Metric)







#### **Head Office**

B.P. 249 - 430 rue de l'Aubinière 44150 Ancenis Cedex - France Tel: +33 (0)2 40 09 10 11 - Fax: +33 (0)2 40 09 10 97 www.manitou.com



This publication provides a description of the configuration versions and options for Manitou products, which may differ for equipment. The equipment presented in this brochure may be part of a series, as an option, or it may not be available, depending on the versions. Manitou reserves the right, at any time and without notice, to amend the specifications described and represented. The specifications provided do not bind the manufacturer. For more details, please contact your Manitou agent. This is n