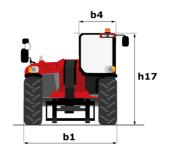

# MHT-X 10135 ST3A

| Consolition                                                       | Matte                                                  |
|-------------------------------------------------------------------|--------------------------------------------------------|
| Capacities                                                        | Metric                                                 |
| Max. capacity                                                     | 13500 kg                                               |
| Load center of gravity                                            | c 600 mm                                               |
| Max. lifting height                                               | 9.60 m                                                 |
| Maximum outreach                                                  | 5.20 m                                                 |
| Weight and dimensions                                             |                                                        |
| Overall length                                                    | I1 7.35 m                                              |
| Unladen weight (with forks)                                       | 19950 kg                                               |
| Ground clearance                                                  | m4 0.43 m                                              |
| Wheelbase                                                         | y 3.37 m                                               |
| Length to face of forks                                           | l2 6.15 m                                              |
| Overall width                                                     | b1 2.54 m                                              |
| Overall height                                                    | h17 2.99 m                                             |
| Overall cab width                                                 | b4 0.95 m                                              |
| Tilt-up angle                                                     | a4 12°                                                 |
| Tilt-down angle                                                   | a5 104°                                                |
| External turning radius (over tyres)                              | Wa1 5.35 m                                             |
| Forks length / width / section                                    | I / e / s 1200 mm x 180 mm x 75 mm                     |
| Frame leveling corrector                                          | a9 9°                                                  |
| Wheels                                                            |                                                        |
| Standard tires                                                    | 17,5-R25                                               |
| Number of front wheels / rear wheels                              | 2/2                                                    |
| Drive wheels (front / rear)                                       | 2/2                                                    |
| Steering mode                                                     | 2 wheel steer, 4 wheel steer, Crab mode                |
| Engine Engine                                                     | 2 wheel steel, 4 wheel steel, oldb mode                |
| Engine brand                                                      | Yanmar                                                 |
| Engine norm                                                       | Stage IIIA                                             |
|                                                                   |                                                        |
| Engine model                                                      | 4TN107TF-6SMU1                                         |
| Number of cylinders / Capacity of cylinders                       | 4 - 4567 cm <sup>3</sup>                               |
| I.C. Engine power rating / Power                                  | 173 Hp / 127 kW                                        |
| Max. torque / Engine rotation                                     | 805 Nm@1500 rpm                                        |
| Engine cooling system                                             | Water                                                  |
| Number of batteries                                               | 2                                                      |
| Battery voltage                                                   | 12 V                                                   |
| Drawbar pull                                                      | 11770 daN                                              |
| Transmission                                                      |                                                        |
| Transmission type                                                 | Hydrostatic                                            |
| Number of gears (forward / reverse)                               | 2/2                                                    |
| Max. travel speed                                                 | 35 km/h                                                |
| Parking brake                                                     | Automatic negative parking brake                       |
| Service brake                                                     | Oil-immersed multi-discs braking on front & r<br>axles |
| Gradeability (laden / unladen)                                    | 32.40 % / 55.40 %                                      |
| Hydraulics                                                        |                                                        |
| Hydraulic pump type                                               | Variable displacement pump                             |
| Hydraulic flow - Pressure                                         | 172 I/min - 350 bar                                    |
| Tank capacities                                                   | 172 I/IIIII - 330 Dai                                  |
|                                                                   | 10.1                                                   |
| Engine oil                                                        | 131                                                    |
| Fuel tank                                                         | 3151                                                   |
| Noise and vibration                                               |                                                        |
| Noise to environment (LwA)                                        | 108 dB                                                 |
| Vibration on hands/arms                                           | < 2.50 m/s²                                            |
| Noise at driving position (LpA) tested following NF EN 12053 norm | 75 dB                                                  |
| Miscellaneous                                                     |                                                        |
| Cab certification                                                 | Cabin ROPS - FOPS level 2                              |
| Controls                                                          | JSM                                                    |
| Attachment recognition system (E-Reco)                            | Standard                                               |
|                                                                   |                                                        |

# MHT-X 10135 ST3A - Dimensional drawing