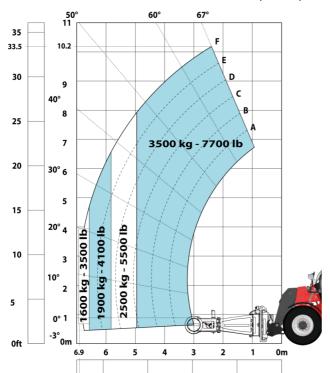

|
| Cab certification                                                 | Cabin ROPS - FOPS level 2                              |
| Controls                                                          | JSM                                                    |
| Attachment recognition system (E-Reco)                            | Standard                                               |
|                                                                   |                                                        |

# MHT-X 10135 ST3A - Dimensional drawing







#### MHT-X 10135 ST3A - Load chart

#### Machine on tires with forks LC 600 mm Metric



## Machine on tires with forks LC 1200 mm Metric



Machine on tires with 3-hook jib 13500 kg (Metric)



Machine on tires with platform Metric







15

10

5

0ft

22.6 20

### Machine on tires with cylinder handler CH 4 (Metric)







#### **Head Office**

B.P. 249 - 430 rue de l'Aubinière 44150 Ancenis Cedex - France Tel: +33 (0)2 40 09 10 11 - Fax: +33 (0)2 40 09 10 97 www.manitou.com



This publication provides a description of the configuration versions and options for Manitou products, which may differ for equipment. The equipment presented in this brochure may be part of a series, as an option, or it may not be available, depending on the versions. Manitou reserves the right, at any time and without notice, to amend the specifications described and represented. The specifications provided do not bind the manufacturer. For more details, please contact your Manitou agent. This is not a contractually binding document. The pres