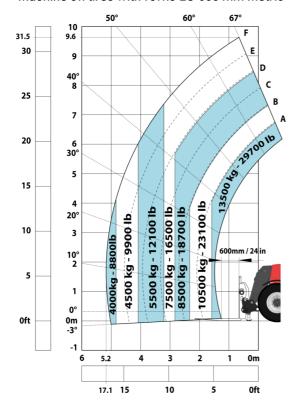

#### MHT-X 10135 ST3A - Load chart

#### Machine on tires with forks LC 600 mm Metric