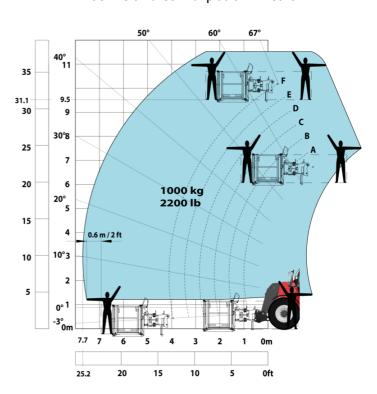

## Machine on tires with forks LC 1200 mm Metric

Machine on tires with 3-hook jib 13500 kg (Metric)

Machine on tires with platform Metric

15

10

5

0ft

22.6 20