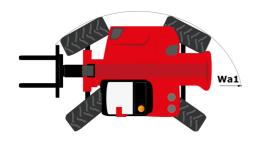

se at driving position (LpA) tested following NF EN 12053 norm | 75 dB                                                  |
| Miscellaneous                                                     |                                                        |
| Cab certification                                                 | Cabin ROPS - FOPS level 2                              |
| Controls                                                          | JSM                                                    |
| Attachment recognition system (E-Reco)                            | Standard                                               |
|                                                                   |                                                        |

# MHT-X 10135 ST3A - Dimensional drawing







#### MHT-X 10135 ST3A - Load chart

#### Machine on tires with forks LC 600 mm Metric



## Machine on tires with forks LC 1200 mm Metric



Machine on tires with 3-hook jib 13500 kg (Metric)



Machine on tires with platform Metric







15

10

5

0ft

22.6 20

### Machine on tires with cylinder handler CH 4 (Metric)







#### **Head Office**

B.P. 249 - 430 rue de l'Aubinière 44150 Ancenis Cedex - France Tel: +33 (0)2 40 09 10 11 - Fax: +33 (0)2 40 09 10 97 www.manitou.com



This publication provides a description of the configuration versions and options for Manitou products, which may differ for equipment. The equipment presented in this brochure may be part of a series, as an option, or it may not be available, depending on the versions. Manitou reserves the right, at any t