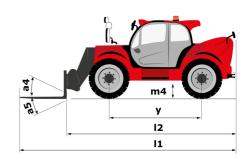

# MHT-X 10135 ST3A

| Consolition                                                       | Matte                                                  |
|-------------------------------------------------------------------|--------------------------------------------------------|
| Capacities                                                        | Metric                                                 |
| Max. capacity                                                     | 13500 kg                                               |
| Load center of gravity                                            | c 600 mm                                               |
| Max. lifting height                                               | 9.60 m                                                 |
| Maximum outreach                                                  | 5.20 m                                                 |
| Weight and dimensions                                             |                                                        |
| Overall length                                                    | I1 7.35 m                                              |
| Unladen weight (with forks)                                       | 19950 kg                                               |
| Ground clearance                                                  | m4 0.43 m                                              |
| Wheelbase                                                         | y 3.37 m                                               |
| Length to face of forks                                           | l2 6.15 m                                              |
| Overall width                                                     | b1 2.54 m                                              |
| Overall height                                                    | h17 2.99 m                                             |
| Overall cab width                                                 | b4 0.95 m                                              |
| Tilt-up angle                                                     | a4 12°                                                 |
| Tilt-down angle                                                   | a5 104°                                                |
| External turning radius (over tyres)                              | Wa1 5.35 m                                             |
| Forks length / width / section                                    | I / e / s 1200 mm x 180 mm x 75 mm                     |
| Frame leveling corrector                                          | a9 9°                                                  |
| Wheels                                                            |                                                        |
| Standard tires                                                    | 17,5-R25                                               |
| Number of front wheels / rear wheels                              | 2/2                                                    |
| Drive wheels (front / rear)                                       | 2/2                                                    |
| Steering mode                                                     | 2 wheel steer, 4 wheel steer, Crab mode                |
| Engine Engine                                                     | 2 wheel steel, 4 wheel steel, oldb mode                |
| Engine brand                                                      | Yanmar                                                 |
| Engine norm                                                       | Stage IIIA                                             |
|                                                                   |                                                        |
| Engine model                                                      | 4TN107TF-6SMU1                                         |
| Number of cylinders / Capacity of cylinders                       | 4 - 4567 cm <sup>3</sup>                               |
| I.C. Engine power rating / Power                                  | 173 Hp / 127 kW                                        |
| Max. torque / Engine rotation                                     | 805 Nm@1500 rpm                                        |
| Engine cooling system                                             | Water                                                  |
| Number of batteries                                               | 2                                                      |
| Battery voltage                                                   | 12 V                                                   |
| Drawbar pull                                                      | 11770 daN                                              |
| Transmission                                                      |                                                        |
| Transmission type                                                 | Hydrostatic                                            |
| Number of gears (forward / reverse)                               | 2/2                                                    |
| Max. travel speed                                                 | 35 km/h                                                |
| Parking brake                                                     | Automatic negative parking brake                       |
| Service brake                                                     | Oil-immersed multi-discs braking on front & r<br>axles |
| Gradeability (laden / unladen)                                    | 32.40 % / 55.40 %                                      |
| Hydraulics                                                        |                                                        |
| Hydraulic pump type                                               | Variable displacement pump                             |
| Hydraulic flow - Pressure                                         | 172 I/min - 350 bar                                    |
| Tank capacities                                                   | 172 I/IIIII - 330 Dai                                  |
|                                                                   | 10.1                                                   |
| Engine oil                                                        | 131                                                    |
| Fuel tank                                                         | 3151                                                   |
| Noise and vibration                                               |                                                        |
| Noise to environment (LwA)                                        | 108 dB                                                 |
| Vibration on hands/arms                                           | < 2.50 m/s²                                            |
| Noise at driving position (LpA) tested following NF EN 12053 norm | 75 dB                                                  |
| Miscellaneous                                                     |                                                        |
| Cab certification                                                 | Cabin ROPS - FOPS level 2                              |
| Controls                                                          | JSM                                                    |
| Attachment recognition system (E-Reco)                            | Standard                                               |
|                                                                   |                                                        |

# MHT-X 10135 ST3A - Dimensional drawing