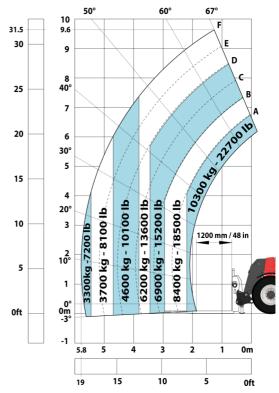

## Machine on tires with forks LC 1200 mm Metric

Machine on tires with 3-hook jib 13500 kg (Metric)

Machine on tires with platform Metric

15

10

5

0ft

22.6 20