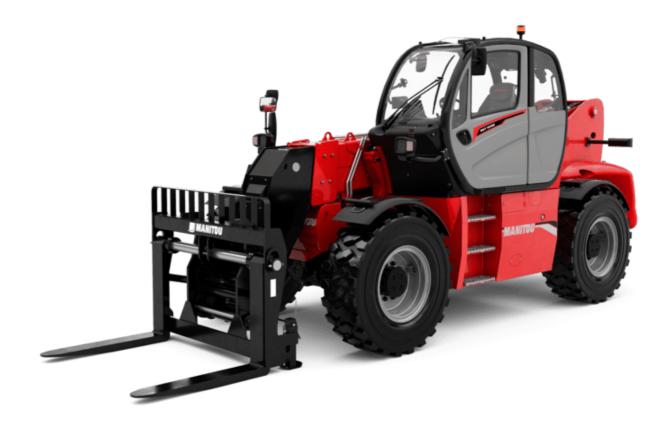

# MHT-X 10135 ST3A

| Consolition                                                       | Matte                                                  |
|-------------------------------------------------------------------|--------------------------------------------------------|
| Capacities                                                        | Metric                                                 |
| Max. capacity                                                     | 13500 kg                                               |
| Load center of gravity                                            | c 600 mm                                               |
| Max. lifting height                                               | 9.60 m                                                 |
| Maximum outreach                                                  | 5.20 m                                                 |
| Weight and dimensions                                             |                                                        |
| Overall length                                                    | I1 7.35 m                                              |
| Unladen weight (with forks)                                       | 19950 kg                                               |
| Ground clearance                                                  | m4 0.43 m                                              |
| Wheelbase                                                         | y 3.37 m                                               |
| Length to face of forks                                           | l2 6.15 m                                              |
| Overall width                                                     | b1 2.54 m                                              |
| Overall height                                                    | h17 2.99 m                                             |
| Overall cab width                                                 | b4 0.95 m                                              |
| Tilt-up angle                                                     | a4 12°                                                 |
| Tilt-down angle                                                   | a5 104°                                                |
| External turning radius (over tyres)                              | Wa1 5.35 m                                             |
| Forks length / width / section                                    | I / e / s 1200 mm x 180 mm x 75 mm                     |
| Frame leveling corrector                                          | a9 9°                                                  |
| Wheels                                                            |                                                        |
| Standard tires                                                    | 17,5-R25                                               |
| Number of front wheels / rear wheels                              | 2/2                                                    |
| Drive wheels (front / rear)                                       | 2/2                                                    |
| Steering mode                                                     | 2 wheel steer, 4 wheel steer, Crab mode                |
| Engine Engine                                                     | 2 wheel steel, 4 wheel steel, oldb mode                |
| Engine brand                                                      | Yanmar                                                 |
| Engine norm                                                       | Stage IIIA                                             |
|                                                                   |                                                        |
| Engine model                                                      | 4TN107TF-6SMU1                                         |
| Number of cylinders / Capacity of cylinders                       | 4 - 4567 cm <sup>3</sup>                               |
| I.C. Engine power rating / Power                                  | 173 Hp / 127 kW                                        |
| Max. torque / Engine rotation                                     | 805 Nm@1500 rpm                                        |
| Engine cooling system                                             | Water                                                  |
| Number of batteries                                               | 2                                                      |
| Battery voltage                                                   | 12 V                                                   |
| Drawbar pull                                                      | 11770 daN                                              |
| Transmission                                                      |                                                        |
| Transmission type                                                 | Hydrostatic                                            |
| Number of gears (forward / reverse)                               | 2/2                                                    |
| Max. travel speed                                                 | 35 km/h                                                |
| Parking brake                                                     | Automatic negative parking brake                       |
| Service brake                                                     | Oil-immersed multi-discs braking on front & r<br>axles |
| Gradeability (laden / unladen)                                    | 32.40 % / 55.40 %                                      |
| Hydraulics                                                        |                                                        |
| Hydraulic pump type                                               | Variable displacement pump                             |
| Hydraulic flow - Pressure                                         | 172 I/min - 350 bar                                    |
| Tank capacities                                                   | 172 I/IIIII - 330 Dai                                  |
|                                                                   | 10.1                                                   |
| Engine oil                                                        | 131                                                    |
| Fuel tank                                                         | 3151                                                   |
| Noise and vibration                                               |                                                        |
| Noise to environment (LwA)                                        | 108 dB                                                 |
| Vibration on hands/arms                                           | < 2.50 m/s²                                            |
| Noise at driving position (LpA) tested following NF EN 12053 norm | 75 dB                                                  |
| Miscellaneous                                                     |                                                        |
| Cab certification                                                 | Cabin ROPS - FOPS level 2                              |
| Controls                                                          | JSM                                                    |
| Attachment recognition system (E-Reco)                            | Standard                                               |
|                                                                   |                                                        |