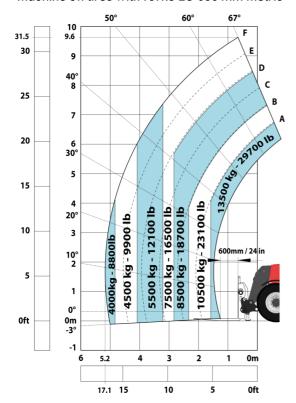

### MHT-X 10135 ST3A - Load chart

#### Machine on tires with forks LC 600 mm Metric