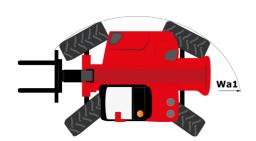

# MHT-X 10135 ST3A - Dimensional drawing

# MHT-X 10135 ST3A

| Canacitias                                                        | Metric                                            |
|-------------------------------------------------------------------|---------------------------------------------------|
| Capacities                                                        |                                                   |
| Max. capacity                                                     | 13500 kg                                          |
| Load center of gravity                                            | c 600 mm                                          |
| Max. lifting height                                               | 9.60 m                                            |
| Maximum outreach                                                  | 5.20 m                                            |
| Weight and dimensions                                             |                                                   |
| Overall length                                                    | l1 7.35 m                                         |
| Unladen weight (with forks)                                       | 19950 kg                                          |
| Ground clearance                                                  | m4 0.43 m                                         |
| Wheelbase                                                         | y 3.37 m                                          |
| Length to face of forks                                           | l2 6.15 m                                         |
| Overall width                                                     | b1 2.54 m                                         |
| Overall height                                                    | h17 2.99 m                                        |
| Overall cab width                                                 | b4 0.95 m                                         |
| Tilt-up angle                                                     | a4 12°                                            |
| Tilt-down angle                                                   | a5 104 °                                          |
| External turning radius (over tyres)                              | Wa1 5.35 m                                        |
| Forks length / width / section                                    | I / e / s 1200 mm x 180 mm x 75 mm                |
| Frame leveling corrector                                          | a9 9°                                             |
| Wheels                                                            |                                                   |
| Standard tires                                                    | 17,5-R25                                          |
| Number of front wheels / rear wheels                              | 2/2                                               |
| Drive wheels (front / rear)                                       | 2/2                                               |
| Steering mode                                                     | 2 wheel steer, 4 wheel steer, Crab mode           |
| Engine Engine                                                     | 2 whiter steer, 4 wheer steer, orab mode          |
| Engine brand                                                      | Yanmar                                            |
| •                                                                 |                                                   |
| Engine norm                                                       | Stage IIIA                                        |
| Engine model                                                      | 4TN107TT-6SMU1                                    |
| Number of cylinders / Capacity of cylinders                       | 4 - 4567 cm³                                      |
| I.C. Engine power rating / Power                                  | 173 Hp / 127 kW                                   |
| Max. torque / Engine rotation                                     | 805 Nm@1500 грm                                   |
| Engine cooling system                                             | Water                                             |
| Number of batteries                                               | 2                                                 |
| Battery voltage                                                   | 12 V                                              |
| Drawbar pull                                                      | 11770 daN                                         |
| Transmission                                                      |                                                   |
| Transmission type                                                 | Hydrostatic                                       |
| Number of gears (forward / reverse)                               | 2/2                                               |
| Max. travel speed                                                 | 35 km/h                                           |
| Parking brake                                                     | Automatic negative parking brake                  |
| Service brake                                                     | Oil-immersed multi-discs braking on front & axles |
| Gradeability (laden / unladen)                                    | 32.40 % / 55.40 %                                 |
|                                                                   | 32.40 /b/ 33.40 /b                                |
| Hydraulics Hydraulic pump type                                    | Variable displacement numb                        |
|                                                                   | Variable displacement pump                        |
| Hydraulic flow - Pressure                                         | 172 l/min - 350 bar                               |
| Tank capacities                                                   | 10.1                                              |
| Engine oil                                                        | 131                                               |
| Fuel tank                                                         | 315 I                                             |
| Noise and vibration                                               |                                                   |
| Noise to environment (LwA)                                        | 108 dB                                            |
| Vibration on hands/arms                                           | < 2.50 m/s²                                       |
| Noise at driving position (LpA) tested following NF EN 12053 norm | 75 dB                                             |
| Miscellaneous                                                     |                                                   |
| Cab certification                                                 | Cabin ROPS - FOPS level 2                         |
| Controls                                                          | JSM                                               |
| Attachment recognition system (E-Reco)                            | Standard                                          |
|                                                                   |                                                   |