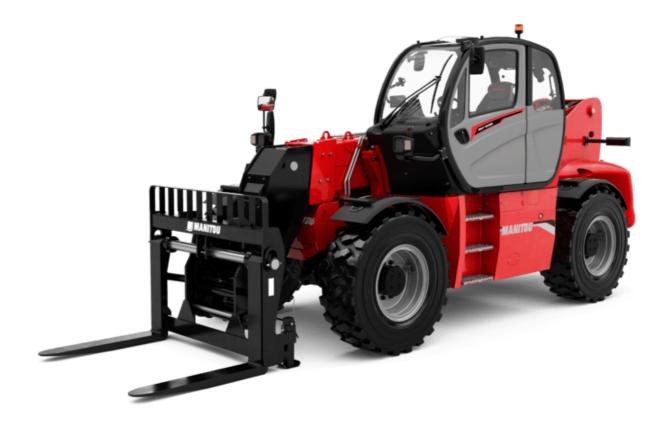

# MHT-X 10135 ST3A

| Canacitias                                                        | Metric                                            |
|-------------------------------------------------------------------|---------------------------------------------------|
| Capacities                                                        |                                                   |
| Max. capacity                                                     | 13500 kg                                          |
| Load center of gravity                                            | c 600 mm                                          |
| Max. lifting height                                               | 9.60 m                                            |
| Maximum outreach                                                  | 5.20 m                                            |
| Weight and dimensions                                             |                                                   |
| Overall length                                                    | l1 7.35 m                                         |
| Unladen weight (with forks)                                       | 19950 kg                                          |
| Ground clearance                                                  | m4 0.43 m                                         |
| Wheelbase                                                         | y 3.37 m                                          |
| Length to face of forks                                           | l2 6.15 m                                         |
| Overall width                                                     | b1 2.54 m                                         |
| Overall height                                                    | h17 2.99 m                                        |
| Overall cab width                                                 | b4 0.95 m                                         |
| Tilt-up angle                                                     | a4 12°                                            |
| Tilt-down angle                                                   | a5 104 °                                          |
| External turning radius (over tyres)                              | Wa1 5.35 m                                        |
| Forks length / width / section                                    | I / e / s 1200 mm x 180 mm x 75 mm                |
| Frame leveling corrector                                          | a9 9°                                             |
| Wheels                                                            |                                                   |
| Standard tires                                                    | 17,5-R25                                          |
| Number of front wheels / rear wheels                              | 2/2                                               |
| Drive wheels (front / rear)                                       | 2/2                                               |
| Steering mode                                                     | 2 wheel steer, 4 wheel steer, Crab mode           |
| Engine Engine                                                     | 2 whiter steer, 4 wheer steer, orab mode          |
| Engine brand                                                      | Yanmar                                            |
| •                                                                 |                                                   |
| Engine norm                                                       | Stage IIIA                                        |
| Engine model                                                      | 4TN107TT-6SMU1                                    |
| Number of cylinders / Capacity of cylinders                       | 4 - 4567 cm³                                      |
| I.C. Engine power rating / Power                                  | 173 Hp / 127 kW                                   |
| Max. torque / Engine rotation                                     | 805 Nm@1500 грm                                   |
| Engine cooling system                                             | Water                                             |
| Number of batteries                                               | 2                                                 |
| Battery voltage                                                   | 12 V                                              |
| Drawbar pull                                                      | 11770 daN                                         |
| Transmission                                                      |                                                   |
| Transmission type                                                 | Hydrostatic                                       |
| Number of gears (forward / reverse)                               | 2/2                                               |
| Max. travel speed                                                 | 35 km/h                                           |
| Parking brake                                                     | Automatic negative parking brake                  |
| Service brake                                                     | Oil-immersed multi-discs braking on front & axles |
| Gradeability (laden / unladen)                                    | 32.40 % / 55.40 %                                 |
|                                                                   | 32.40 /b/ 33.40 /b                                |
| Hydraulics Hydraulic pump type                                    | Variable displacement numb                        |
|                                                                   | Variable displacement pump                        |
| Hydraulic flow - Pressure                                         | 172 l/min - 350 bar                               |
| Tank capacities                                                   | 10.1                                              |
| Engine oil                                                        | 131                                               |
| Fuel tank                                                         | 315 I                                             |
| Noise and vibration                                               |                                                   |
| Noise to environment (LwA)                                        | 108 dB                                            |
| Vibration on hands/arms                                           | < 2.50 m/s²                                       |
| Noise at driving position (LpA) tested following NF EN 12053 norm | 75 dB                                             |
| Miscellaneous                                                     |                                                   |
| Cab certification                                                 | Cabin ROPS - FOPS level 2                         |
| Controls                                                          | JSM                                               |
| Attachment recognition system (E-Reco)                            | Standard                                          |
|                                                                   |                                                   |