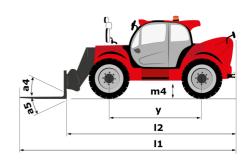

# MHT-X 10135 ST3A - Dimensional drawing

# MHT-X 10135 ST3A

| Canacitias                                                        | Metric                                            |
|-------------------------------------------------------------------|---------------------------------------------------|
| Capacities                                                        |                                                   |
| Max. capacity                                                     | 13500 kg                                          |
| Load center of gravity                                            | c 600 mm                                          |
| Max. lifting height                                               | 9.60 m                                            |
| Maximum outreach                                                  | 5.20 m                                            |
| Weight and dimensions                                             |                                                   |
| Overall length                                                    | l1 7.35 m                                         |
| Unladen weight (with forks)                                       | 19950 kg                                          |
| Ground clearance                                                  | m4 0.43 m                                         |
| Wheelbase                                                         | y 3.37 m                                          |
| Length to face of forks                                           | l2 6.15 m                                         |
| Overall width                                                     | b1 2.54 m                                         |
| Overall height                                                    | h17 2.99 m                                        |
| Overall cab width                                                 | b4 0.95 m                                         |
| Tilt-up angle                                                     | a4 12°                                            |
| Tilt-down angle                                                   | a5 104 °                                          |
| External turning radius (over tyres)                              | Wa1 5.35 m                                        |
| Forks length / width / section                                    | I / e / s 1200 mm x 180 mm x 75 mm                |
| Frame leveling corrector                                          | a9 9°                                             |
| Wheels                                                            |                                                   |
| Standard tires                                                    | 17,5-R25                                          |
| Number of front wheels / rear wheels                              | 2/2                                               |
| Drive wheels (front / rear)                                       | 2/2                                               |
| Steering mode                                                     | 2 wheel steer, 4 wheel steer, Crab mode           |
| Engine Engine                                                     | 2 whiter steer, 4 wheer steer, orab mode          |
| Engine brand                                                      | Yanmar                                            |
| •                                                                 |                                                   |
| Engine norm                                                       | Stage IIIA                                        |
| Engine model                                                      | 4TN107TT-6SMU1                                    |
| Number of cylinders / Capacity of cylinders                       | 4 - 4567 cm³                                      |
| I.C. Engine power rating / Power                                  | 173 Hp / 127 kW                                   |
| Max. torque / Engine rotation                                     | 805 Nm@1500 грm                                   |
| Engine cooling system                                             | Water                                             |
| Number of batteries                                               | 2                                                 |
| Battery voltage                                                   | 12 V                                              |
| Drawbar pull                                                      | 11770 daN                                         |
| Transmission                                                      |                                                   |
| Transmission type                                                 | Hydrostatic                                       |
| Number of gears (forward / reverse)                               | 2/2                                               |
| Max. travel speed                                                 | 35 km/h                                           |
| Parking brake                                                     | Automatic negative parking brake                  |
| Service brake                                                     | Oil-immersed multi-discs braking on front & axles |
| Gradeability (laden / unladen)                                    | 32.40 % / 55.40 %                                 |
|                                                                   | 32.40 /b/ 33.40 /b                                |
| Hydraulics Hydraulic pump type                                    | Variable displacement numb                        |
|                                                                   | Variable displacement pump                        |
| Hydraulic flow - Pressure                                         | 172 l/min - 350 bar                               |
| Tank capacities                                                   | 10.1                                              |
| Engine oil                                                        | 131                                               |
| Fuel tank                                                         | 315 I                                             |
| Noise and vibration                                               |                                                   |
| Noise to environment (LwA)                                        | 108 dB                                            |
| Vibration on hands/arms                                           | < 2.50 m/s²                                       |
| Noise at driving position (LpA) tested following NF EN 12053 norm | 75 dB                                             |
| Miscellaneous                                                     |                                                   |
| Cab certification                                                 | Cabin ROPS - FOPS level 2                         |
| Controls                                                          | JSM                                               |
| Attachment recognition system (E-Reco)                            | Standard                                          |
|                                                                   |                                                   |