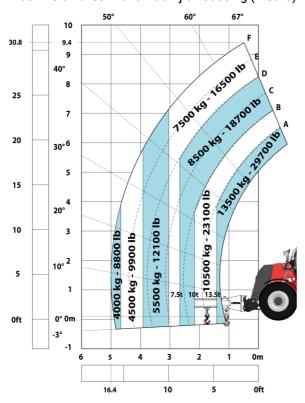

## Machine on tires with forks LC 1200 mm Metric

Machine on tires with 3-hook jib 13500 kg (Metric)

Machine on tires with platform Metric

15

10

5

0ft

22.6 20