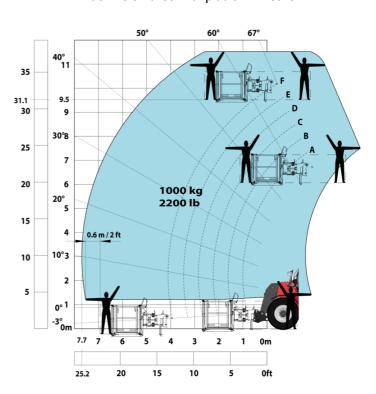

## Machine on tires with forks LC 1200 mm Metric

Machine on tires with 3-hook jib 13500 kg (Metric)

Machine on tires with platform Metric

15

10

5

0ft

22.6 20