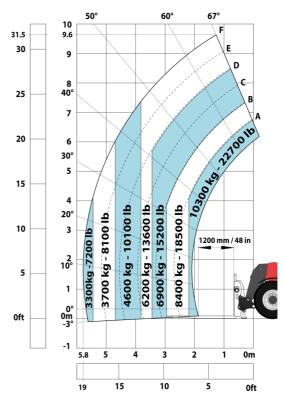

## Machine on tires with forks LC 1200 mm Metric

Machine on tires with 3-hook jib 13500 kg (Metric)

Machine on tires with platform Metric

15

10

5

0ft

22.6 20