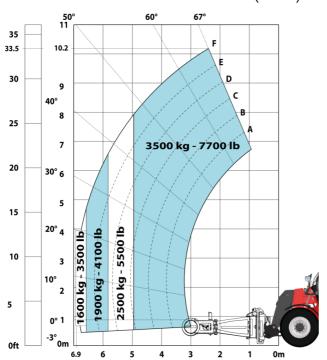

## Machine on tires with forks LC 1200 mm Metric

Machine on tires with 3-hook jib 13500 kg (Metric)

Machine on tires with platform Metric

15

10

5

0ft

22.6 20