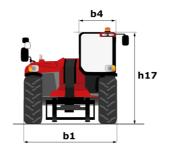

# MHT-X 10135 ST3A - Dimensional drawing

# MHT-X 10135 ST3A

| Canacitias                                                        | Metric                                            |
|-------------------------------------------------------------------|---------------------------------------------------|
| Capacities                                                        |                                                   |
| Max. capacity                                                     | 13500 kg                                          |
| Load center of gravity                                            | c 600 mm                                          |
| Max. lifting height                                               | 9.60 m                                            |
| Maximum outreach                                                  | 5.20 m                                            |
| Weight and dimensions                                             |                                                   |
| Overall length                                                    | l1 7.35 m                                         |
| Unladen weight (with forks)                                       | 19950 kg                                          |
| Ground clearance                                                  | m4 0.43 m                                         |
| Wheelbase                                                         | y 3.37 m                                          |
| Length to face of forks                                           | l2 6.15 m                                         |
| Overall width                                                     | b1 2.54 m                                         |
| Overall height                                                    | h17 2.99 m                                        |
| Overall cab width                                                 | b4 0.95 m                                         |
| Tilt-up angle                                                     | a4 12°                                            |
| Tilt-down angle                                                   | a5 104 °                                          |
| External turning radius (over tyres)                              | Wa1 5.35 m                                        |
| Forks length / width / section                                    | I / e / s 1200 mm x 180 mm x 75 mm                |
| Frame leveling corrector                                          | a9 9°                                             |
| Wheels                                                            |                                                   |
| Standard tires                                                    | 17,5-R25                                          |
| Number of front wheels / rear wheels                              | 2/2                                               |
| Drive wheels (front / rear)                                       | 2/2                                               |
| Steering mode                                                     | 2 wheel steer, 4 wheel steer, Crab mode           |
| Engine Engine                                                     | 2 whiter steer, 4 wheer steer, orab mode          |
| Engine brand                                                      | Yanmar                                            |
| •                                                                 |                                                   |
| Engine norm                                                       | Stage IIIA                                        |
| Engine model                                                      | 4TN107TT-6SMU1                                    |
| Number of cylinders / Capacity of cylinders                       | 4 - 4567 cm³                                      |
| I.C. Engine power rating / Power                                  | 173 Hp / 127 kW                                   |
| Max. torque / Engine rotation                                     | 805 Nm@1500 грm                                   |
| Engine cooling system                                             | Water                                             |
| Number of batteries                                               | 2                                                 |
| Battery voltage                                                   | 12 V                                              |
| Drawbar pull                                                      | 11770 daN                                         |
| Transmission                                                      |                                                   |
| Transmission type                                                 | Hydrostatic                                       |
| Number of gears (forward / reverse)                               | 2/2                                               |
| Max. travel speed                                                 | 35 km/h                                           |
| Parking brake                                                     | Automatic negative parking brake                  |
| Service brake                                                     | Oil-immersed multi-discs braking on front & axles |
| Gradeability (laden / unladen)                                    | 32.40 % / 55.40 %                                 |
|                                                                   | 32.40 /b/ 33.40 /b                                |
| Hydraulics Hydraulic pump type                                    | Variable displacement numb                        |
|                                                                   | Variable displacement pump                        |
| Hydraulic flow - Pressure                                         | 172 l/min - 350 bar                               |
| Tank capacities                                                   | 10.1                                              |
| Engine oil                                                        | 131                                               |
| Fuel tank                                                         | 315 I                                             |
| Noise and vibration                                               |                                                   |
| Noise to environment (LwA)                                        | 108 dB                                            |
| Vibration on hands/arms                                           | < 2.50 m/s²                                       |
| Noise at driving position (LpA) tested following NF EN 12053 norm | 75 dB                                             |
| Miscellaneous                                                     |                                                   |
| Cab certification                                                 | Cabin ROPS - FOPS level 2                         |
| Controls                                                          | JSM                                               |
| Attachment recognition system (E-Reco)                            | Standard                                          |
|                                                                   |                                                   |