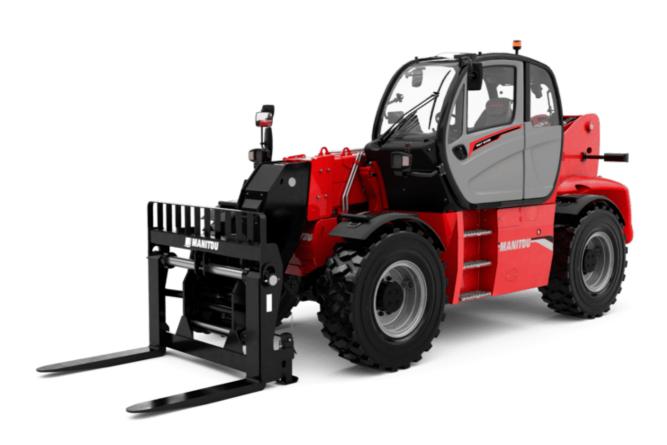

Technical sheet :

# **MHT-X 10135 ST3A**

|                                                                   | MHT-X TOT35 ST3A Greated Off August 13, 2023 at 0.49 FW 0 |
|-------------------------------------------------------------------|-----------------------------------------------------------|
| Capacities                                                        | Metric                                                    |
| Max. capacity                                                     | 13500 kg                                                  |
| Load center of gravity                                            | c 600 mm                                                  |
| Max. lifting height                                               | 9.60 m                                                    |
| Maximum outreach                                                  | 5.20 m                                                    |
| Weight and dimensions                                             |                                                           |
| Overall length                                                    | l1 7.35 m                                                 |
| Unladen weight (with forks)                                       | 19950 kg                                                  |
| Ground clearance                                                  | m4 0.43 m                                                 |
| Wheelbase                                                         | y 3.37 m                                                  |
| Length to face of forks                                           | l2 6.15 m                                                 |
| Overall width                                                     | b1 2.54 m                                                 |
| Overall height                                                    | h17 2.99 m                                                |
| Overall cab width                                                 | b4 0.95 m                                                 |
| Tiltup angle                                                      | a4 12 °                                                   |
| Tilt-down angle                                                   | a+ 12<br>a5 104 °                                         |
|                                                                   |                                                           |
| External turning radius (over tyres)                              | Wa1 5.35 m                                                |
| Forks length / width / section                                    | l / e / s 1200 mm x 180 mm x 75 mm                        |
| Frame leveling corrector                                          | a9 9°                                                     |
| Wheels                                                            |                                                           |
| Standard tires                                                    | 17,5-R25                                                  |
| Number of front wheels / rear wheels                              | 2/2                                                       |
| Drive wheels (front / rear)                                       | 2/2                                                       |
| Steering mode                                                     | 2 wheel steer, 4 wheel steer, Crab mode                   |
| Engine                                                            |                                                           |
| Engine brand                                                      | Yanmar                                                    |
| Engine norm                                                       | Stage IIIA                                                |
| Engine model                                                      | 4TN107TT-6SMU1                                            |
| Number of cylinders / Capacity of cylinders                       | 4 - 4567 cm³                                              |
| I.C. Engine power rating / Power                                  | 173 Hp / 127 kW                                           |
| Max. torque / Engine rotation                                     | 805 Nm@1500 mm                                            |
| Engine cooling system                                             | Water                                                     |
| Number of batteries                                               | 2                                                         |
| Battery voltage                                                   | 12 V                                                      |
| Drawbar pull                                                      | 11770 daN                                                 |
| Transmission                                                      |                                                           |
| Transmission type                                                 | Hydrostatic                                               |
| Number of gears (forward / reverse)                               | 2/2                                                       |
| Max. travel speed                                                 | 35 km/h                                                   |
| Parking brake                                                     | Automatic negative parking brake                          |
| Service brake                                                     | Oil-immersed multi-discs braking on front & rear<br>axles |
| Gradeability (laden / unladen)                                    | 32.40 % / 55.40 %                                         |
| Hydraulics                                                        |                                                           |
| Hydraulic pump type                                               | Variable displacement pump                                |
|                                                                   | 172 I/min - 350 bar                                       |
| Hydraulic flow - Pressure<br>Tank capacities                      | 172 (/mm * 500 Dal                                        |
|                                                                   | 131                                                       |
| Engine oil                                                        |                                                           |
| Fuel tank                                                         | 3151                                                      |
| Noise and vibration                                               |                                                           |
| Noise to environment (LwA)                                        | 108 dB                                                    |
| Vibration on hands/arms                                           | < 2.50 m/s <sup>2</sup>                                   |
| Noise at driving position (LpA) tested following NF EN 12053 norm | 75 dB                                                     |
| Miscellaneous                                                     |                                                           |
| Cab certification                                                 | Cabin ROPS - FOPS level 2                                 |
| Controls                                                          | JSM                                                       |
| Attachment recognition system (E-Reco)                            | Standard                                                  |