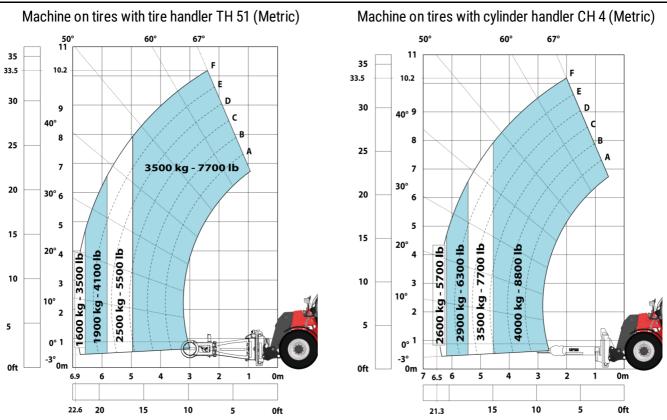

#### Machine on tires with 3-hook jib 13500 kg (Metric)

#### Machine on tires with platform Metric

www.manitou.com

This publication provides a description of the configuration versions and options for Manitou products, which may differ for equipment. The equipment presented in this brochure may be part of a series, as an option, or it may not be available, depending on the versions. Manitou reserves the right, at any time and without notice, to amend the specifications described and represented. The specifications provided do not bind the manufacturer. For more details, please contact your Manitou agent. This is not a contractually binding document. The presentation of the products is not contractually binding. List of specifications non-exhaustive. The logos as well as the visual identity of the company are owned by Manitou and cannot be used without authorisation. All rights reserved. The photos and diagrams contained in this brochure are only provided for consultation and information purposes.