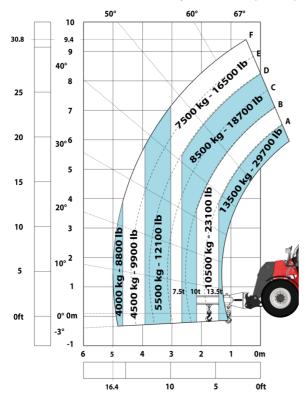

|
| Noise at driving position (LpA) tested following NF EN 12053 norm | 75 dB                                                     |
| Miscellaneous                                                     |                                                           |
| Cab certification                                                 | Cabin ROPS - FOPS level 2                                 |
| Controls                                                          | JSM                                                       |
| Attachment recognition system (E-Reco)                            | Standard                                                  |

## MHT-X 10135 ST3A - Dimensional drawing







### MHT-X 10135 ST3A - Load chart





#### Machine on tires with 3-hook jib 13500 kg (Metric)



#### Machine on tires with forks LC 1200 mm Metric



#### Machine on tires with platform Metric







www.manitou.com



This publication provides a description of the configuration versions and options for Manitou products, which may differ for equipment. The equipment presented in this brochure may be part of a series, as an option, or it may not be available, depending on the versions. Manitou reserves the right, at any time and without notice, to amend the specifications described and represented. The specifications provided do not bind the manufacturer. For more details, please contact your Manitou agent. This is not a contractually binding document. The presentation of the products is not contractually binding. List of specifications non-exhaustive. The logos as well as the visua