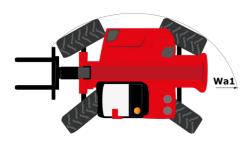

# **MHT-X 10135 ST3A**

|                                                                   | MHT-X TOT35 ST3A Greated Off August 13, 2023 at 0.49 FW 0 |
|-------------------------------------------------------------------|-----------------------------------------------------------|
| Capacities                                                        | Metric                                                    |
| Max. capacity                                                     | 13500 kg                                                  |
| Load center of gravity                                            | c 600 mm                                                  |
| Max. lifting height                                               | 9.60 m                                                    |
| Maximum outreach                                                  | 5.20 m                                                    |
| Weight and dimensions                                             |                                                           |
| Overall length                                                    | l1 7.35 m                                                 |
| Unladen weight (with forks)                                       | 19950 kg                                                  |
| Ground clearance                                                  | m4 0.43 m                                                 |
| Wheelbase                                                         | y 3.37 m                                                  |
| Length to face of forks                                           | l2 6.15 m                                                 |
| Overall width                                                     | b1 2.54 m                                                 |
| Overall height                                                    | h17 2.99 m                                                |
| Overall cab width                                                 | b4 0.95 m                                                 |
| Tiltup angle                                                      | a4 12 °                                                   |
| Tilt-down angle                                                   | a+ 12<br>a5 104 °                                         |
|                                                                   |                                                           |
| External turning radius (over tyres)                              | Wa1 5.35 m                                                |
| Forks length / width / section                                    | l / e / s 1200 mm x 180 mm x 75 mm                        |
| Frame leveling corrector                                          | a9 9°                                                     |
| Wheels                                                            |                                                           |
| Standard tires                                                    | 17,5-R25                                                  |
| Number of front wheels / rear wheels                              | 2/2                                                       |
| Drive wheels (front / rear)                                       | 2/2                                                       |
| Steering mode                                                     | 2 wheel steer, 4 wheel steer, Crab mode                   |
| Engine                                                            |                                                           |
| Engine brand                                                      | Yanmar                                                    |
| Engine norm                                                       | Stage IIIA                                                |
| Engine model                                                      | 4TN107TT-6SMU1                                            |
| Number of cylinders / Capacity of cylinders                       | 4 - 4567 cm³                                              |
| I.C. Engine power rating / Power                                  | 173 Hp / 127 kW                                           |
| Max. torque / Engine rotation                                     | 805 Nm@1500 mm                                            |
| Engine cooling system                                             | Water                                                     |
| Number of batteries                                               | 2                                                         |
| Battery voltage                                                   | 12 V                                                      |
| Drawbar pull                                                      | 11770 daN                                                 |
| Transmission                                                      |                                                           |
| Transmission type                                                 | Hydrostatic                                               |
| Number of gears (forward / reverse)                               | 2/2                                                       |
| Max. travel speed                                                 | 35 km/h                                                   |
| Parking brake                                                     | Automatic negative parking brake                          |
| Service brake                                                     | Oil-immersed multi-discs braking on front & rear<br>axles |
| Gradeability (laden / unladen)                                    | 32.40 % / 55.40 %                                         |
| Hydraulics                                                        |                                                           |
| Hydraulic pump type                                               | Variable displacement pump                                |
|                                                                   | 172 I/min - 350 bar                                       |
| Hydraulic flow - Pressure<br>Tank capacities                      | 172 (/mm * 500 Dal                                        |
|                                                                   | 131                                                       |
| Engine oil                                                        |                                                           |
| Fuel tank                                                         | 3151                                                      |
| Noise and vibration                                               |                                                           |
| Noise to environment (LwA)                                        | 108 dB                                                    |
| Vibration on hands/arms                                           | < 2.50 m/s <sup>2</sup>                                   |
| Noise at driving position (LpA) tested following NF EN 12053 norm | 75 dB                                                     |
| Miscellaneous                                                     |                                                           |
| Cab certification                                                 | Cabin ROPS - FOPS level 2                                 |
| Controls                                                          | JSM                                                       |
| Attachment recognition system (E-Reco)                            | Standard                                                  |