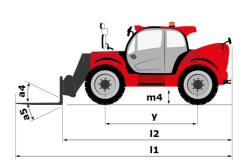

# **MHT-X 10135 ST3A**

|                                                                   | MHT-X TOT35 ST3A Greated Off August 13, 2023 at 0.49 FW 0 |
|-------------------------------------------------------------------|-----------------------------------------------------------|
| Capacities                                                        | Metric                                                    |
| Max. capacity                                                     | 13500 kg                                                  |
| Load center of gravity                                            | c 600 mm                                                  |
| Max. lifting height                                               | 9.60 m                                                    |
| Maximum outreach                                                  | 5.20 m                                                    |
| Weight and dimensions                                             |                                                           |
| Overall length                                                    | l1 7.35 m                                                 |
| Unladen weight (with forks)                                       | 19950 kg                                                  |
| Ground clearance                                                  | m4 0.43 m                                                 |
| Wheelbase                                                         | y 3.37 m                                                  |
| Length to face of forks                                           | l2 6.15 m                                                 |
| Overall width                                                     | b1 2.54 m                                                 |
| Overall height                                                    | h17 2.99 m                                                |
| Overall cab width                                                 | b4 0.95 m                                                 |
| Tiltup angle                                                      | a4 12 °                                                   |
| Tilt-down angle                                                   | a+ 12<br>a5 104 °                                         |
|                                                                   |                                                           |
| External turning radius (over tyres)                              | Wa1 5.35 m                                                |
| Forks length / width / section                                    | l / e / s 1200 mm x 180 mm x 75 mm                        |
| Frame leveling corrector                                          | a9 9°                                                     |
| Wheels                                                            |                                                           |
| Standard tires                                                    | 17,5-R25                                                  |
| Number of front wheels / rear wheels                              | 2/2                                                       |
| Drive wheels (front / rear)                                       | 2/2                                                       |
| Steering mode                                                     | 2 wheel steer, 4 wheel steer, Crab mode                   |
| Engine                                                            |                                                           |
| Engine brand                                                      | Yanmar                                                    |
| Engine norm                                                       | Stage IIIA                                                |
| Engine model                                                      | 4TN107TT-6SMU1                                            |
| Number of cylinders / Capacity of cylinders                       | 4 - 4567 cm³                                              |
| I.C. Engine power rating / Power                                  | 173 Hp / 127 kW                                           |
| Max. torque / Engine rotation                                     | 805 Nm@1500 mm                                            |
| Engine cooling system                                             | Water                                                     |
| Number of batteries                                               | 2                                                         |
| Battery voltage                                                   | 12 V                                                      |
| Drawbar pull                                                      | 11770 daN                                                 |
| Transmission                                                      |                                                           |
| Transmission type                                                 | Hydrostatic                                               |
| Number of gears (forward / reverse)                               | 2/2                                                       |
| Max. travel speed                                                 | 35 km/h                                                   |
| Parking brake                                                     | Automatic negative parking brake                          |
| Service brake                                                     | Oil-immersed multi-discs braking on front & rear<br>axles |
| Gradeability (laden / unladen)                                    | 32.40 % / 55.40 %                                         |
| Hydraulics                                                        |                                                           |
| Hydraulic pump type                                               | Variable displacement pump                                |
|                                                                   | 172 I/min - 350 bar                                       |
| Hydraulic flow - Pressure<br>Tank capacities                      | 172 (/mm * 500 Dal                                        |
|                                                                   | 131                                                       |
| Engine oil                                                        |                                                           |
| Fuel tank                                                         | 3151                                                      |
| Noise and vibration                                               |                                                           |
| Noise to environment (LwA)                                        | 108 dB                                                    |
| Vibration on hands/arms                                           | < 2.50 m/s <sup>2</sup>                                   |
| Noise at driving position (LpA) tested following NF EN 12053 norm | 75 dB                                                     |
| Miscellaneous                                                     |                                                           |
| Cab certification                                                 | Cabin ROPS - FOPS level 2                                 |
| Controls                                                          | JSM                                                       |
| Attachment recognition system (E-Reco)                            | Standard                                                  |

## MHT-X 10135 ST3A - Dimensional drawing