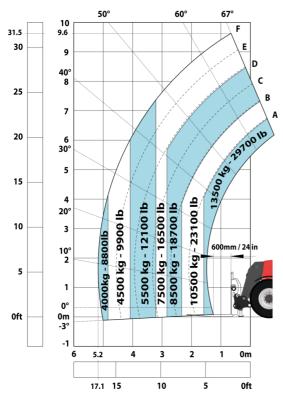

| < 2.50 m/s <sup>2</sup>                                   |
| Noise at driving position (LpA) tested following NF EN 12053 norm | 75 dB                                                     |
| Miscellaneous                                                     |                                                           |
| Cab certification                                                 | Cabin ROPS - FOPS level 2                                 |
| Controls                                                          | JSM                                                       |
| Attachment recognition system (E-Reco)                            | Standard                                                  |

## MHT-X 10135 ST3A - Dimensional drawing







### MHT-X 10135 ST3A - Load chart





#### Machine on tires with 3-hook jib 13500 kg (Metric)



#### Machine on tires with forks LC 1200 mm Metric



#### Machine on tires with platform Metric







www.manitou.com



This publication provides a description of the configuration versions and options for Manitou products, which may differ for equipment. The equipment presented in this brochure may be part of a series, as an option, or it may not be available, depending on the versions. Manitou reserves the right, at any time and without notice, to amend the specifications described and represented. The specifications provided do not bind the manufacturer. For more details, please contact your Manitou agent. This is not a contractually binding document. The presentation of the products is not contractually binding. List of sp