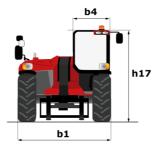

# **MHT-X 10135 ST3A**

|                                                                   | MHT-X TOT35 ST3A Greated Off August 13, 2023 at 0.49 FW 0 |
|-------------------------------------------------------------------|-----------------------------------------------------------|
| Capacities                                                        | Metric                                                    |
| Max. capacity                                                     | 13500 kg                                                  |
| Load center of gravity                                            | c 600 mm                                                  |
| Max. lifting height                                               | 9.60 m                                                    |
| Maximum outreach                                                  | 5.20 m                                                    |
| Weight and dimensions                                             |                                                           |
| Overall length                                                    | l1 7.35 m                                                 |
| Unladen weight (with forks)                                       | 19950 kg                                                  |
| Ground clearance                                                  | m4 0.43 m                                                 |
| Wheelbase                                                         | y 3.37 m                                                  |
| Length to face of forks                                           | l2 6.15 m                                                 |
| Overall width                                                     | b1 2.54 m                                                 |
| Overall height                                                    | h17 2.99 m                                                |
| Overall cab width                                                 | b4 0.95 m                                                 |
| Tiltup angle                                                      | a4 12 °                                                   |
| Tilt-down angle                                                   | a+ 12<br>a5 104 °                                         |
|                                                                   |                                                           |
| External turning radius (over tyres)                              | Wa1 5.35 m                                                |
| Forks length / width / section                                    | l / e / s 1200 mm x 180 mm x 75 mm                        |
| Frame leveling corrector                                          | a9 9°                                                     |
| Wheels                                                            |                                                           |
| Standard tires                                                    | 17,5-R25                                                  |
| Number of front wheels / rear wheels                              | 2/2                                                       |
| Drive wheels (front / rear)                                       | 2/2                                                       |
| Steering mode                                                     | 2 wheel steer, 4 wheel steer, Crab mode                   |
| Engine                                                            |                                                           |
| Engine brand                                                      | Yanmar                                                    |
| Engine norm                                                       | Stage IIIA                                                |
| Engine model                                                      | 4TN107TT-6SMU1                                            |
| Number of cylinders / Capacity of cylinders                       | 4 - 4567 cm³                                              |
| I.C. Engine power rating / Power                                  | 173 Hp / 127 kW                                           |
| Max. torque / Engine rotation                                     | 805 Nm@1500 mm                                            |
| Engine cooling system                                             | Water                                                     |
| Number of batteries                                               | 2                                                         |
| Battery voltage                                                   | 12 V                                                      |
| Drawbar pull                                                      | 11770 daN                                                 |
| Transmission                                                      |                                                           |
| Transmission type                                                 | Hydrostatic                                               |
| Number of gears (forward / reverse)                               | 2/2                                                       |
| Max. travel speed                                                 | 35 km/h                                                   |
| Parking brake                                                     | Automatic negative parking brake                          |
| Service brake                                                     | Oil-immersed multi-discs braking on front & rear<br>axles |
| Gradeability (laden / unladen)                                    | 32.40 % / 55.40 %                                         |
| Hydraulics                                                        |                                                           |
| Hydraulic pump type                                               | Variable displacement pump                                |
|                                                                   | 172 I/min - 350 bar                                       |
| Hydraulic flow - Pressure<br>Tank capacities                      | 172 (/mm * 500 Dal                                        |
|                                                                   | 131                                                       |
| Engine oil                                                        |                                                           |
| Fuel tank                                                         | 3151                                                      |
| Noise and vibration                                               |                                                           |
| Noise to environment (LwA)                                        | 108 dB                                                    |
| Vibration on hands/arms                                           | < 2.50 m/s <sup>2</sup>                                   |
| Noise at driving position (LpA) tested following NF EN 12053 norm | 75 dB                                                     |
| Miscellaneous                                                     |                                                           |
| Cab certification                                                 | Cabin ROPS - FOPS level 2                                 |
| Controls                                                          | JSM                                                       |
| Attachment recognition system (E-Reco)                            | Standard                                                  |

## MHT-X 10135 ST3A - Dimensional drawing