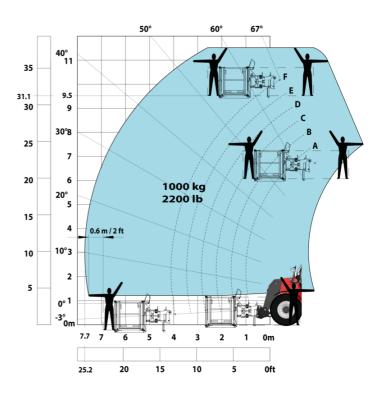

|
| Miscellaneous                                                     |                                                           |
| Cab certification                                                 | Cabin ROPS - FOPS level 2                                 |
| Controls                                                          | JSM                                                       |
| Attachment recognition system (E-Reco)                            | Standard                                                  |

## MHT-X 10135 ST3A - Dimensional drawing







### MHT-X 10135 ST3A - Load chart





#### Machine on tires with 3-hook jib 13500 kg (Metric)



#### Machine on tires with forks LC 1200 mm Metric



#### Machine on tires with platform Metric







www.manitou.com



This publication provides a description of the configuration versions and options for Manitou products, which may differ for equipment. The equipment presented in this brochure may be part of a series, as an option, or it may not be available, depending on the versions. Manitou reserves the right, at any time and without notice, to amend the specifications described and represented. The specifications provided do not bind the manufacturer. For more details, please contact your Manitou agent. This is not a contractually binding document. The presentation of the products is not contractually binding. List of specifications non-exhaustive. The logos as well as the visual identity of the company are owned by Manitou and cannot be used without authorisation. All rights