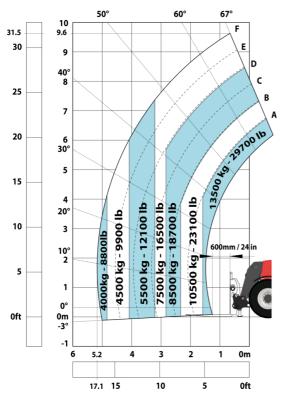

|        |
|                                                                   | / 3 uš                                                   |        |
| Miscellaneous                                                     |                                                          |        |
| Cab certification                                                 | Cabin ROPS - FOPS level 2                                |        |
| Controls                                                          | JSM                                                      |        |
| Attachment recognition system (E-Reco)                            | Standard                                                 |        |

# MHT-X 10135 ST3A - Dimensional drawing







# MHT-X 10135 ST3A - Load chart





#### Machine on tires with 3-hook jib 13500 kg (Metric)



## Machine on tires with forks LC 1200 mm Metric



## Machine on tires with platform Metric







Head Office B.P. 249 - 430 rue de l'Aubinière 44150 Ancenis Cedex - France Tel: +33 (0)2 40 09 10 11 - Fax: +33 (0)2 40 09 10 97 www.manitou.com



This publication provides a description of the configuration versions and options for Manitou products, which may differ for equipment. The equipment presented in this brochure may be part of a series, as an option, or it may not be available, depending on the versions. Manitou reserves the right, at any time and without notice, to amend the specifications described and represented. The specifications provided do not bind the manufacturer. For more details, please contact your Manitou a