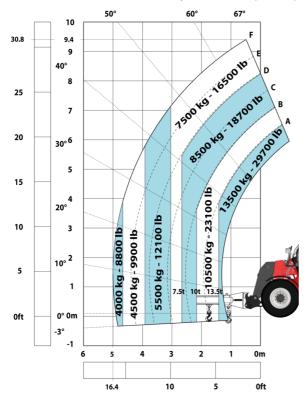

| / 3 uš                                                   |        |
| Miscellaneous                                                     |                                                          |        |
| Cab certification                                                 | Cabin ROPS - FOPS level 2                                |        |
| Controls                                                          | JSM                                                      |        |
| Attachment recognition system (E-Reco)                            | Standard                                                 |        |

# MHT-X 10135 ST3A - Dimensional drawing







# MHT-X 10135 ST3A - Load chart





#### Machine on tires with 3-hook jib 13500 kg (Metric)



## Machine on tires with forks LC 1200 mm Metric



## Machine on tires with platform Metric







Head Office B.P. 249 - 430 rue de l'Aubinière 44150 Ancenis Cedex - France Tel: +33 (0)2 40 09 10 11 - Fax: +33 (0)2 40 09 10 97 www.manitou.com



This publication provides a description of the configuration versions and options for Manitou products, which may differ for equipment. The equipment presented in this brochure may be part of a series, as an option, or it may not be available, depending on the versions. Manitou reserves the right, at any time and without notice, to amend the specifications described and represented. The specifications provided do not bind the manufacturer. For more details, please contact your Manitou agent. This is not a contractually binding document. The pre