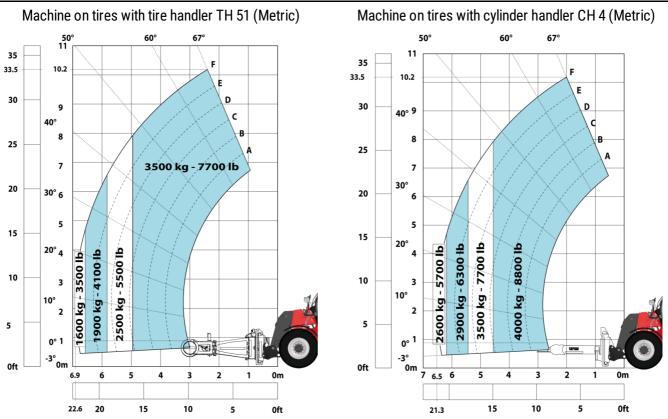

|
| Miscellaneous                                                     |                                                          |        |
| Cab certification                                                 | Cabin ROPS - FOPS level 2                                |        |
| Controls                                                          | JSM                                                      |        |
| Attachment recognition system (E-Reco)                            | Standard                                                 |        |

# MHT-X 10135 ST3A - Dimensional drawing







# MHT-X 10135 ST3A - Load chart





#### Machine on tires with 3-hook jib 13500 kg (Metric)



## Machine on tires with forks LC 1200 mm Metric



## Machine on tires with platform Metric







Head Office B.P. 249 - 430 rue de l'Aubinière 44150 Ancenis Cedex - France Tel: +33 (0)2 40 09 10 11 - Fax: +33 (0)2 40 09 10 97 www.manitou.com



This publication provides a description of the configuration versions and options for Manitou products, which may differ for equipment. The equipment presented in this brochure may be part of a series, as an option, or it may not be available, depending on the versions. Manitou reserves the right, at any time and without notice, to amend the specifications described and represented. The specifications provided do not bind the manufacturer. For more details, please contact your Manitou agent. This is not a contractually binding document. The presentation of the products is not contractually binding. List of specifications non-exhaustive. The