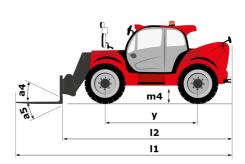

# MHT-X 10135 ST3A - Dimensional drawing

# **MHT-X 10135 ST3A**

|                                                                   | MHT-X TOTSS ST SA Gleated on September 9, 2023 at 9.20 F |        |
|-------------------------------------------------------------------|----------------------------------------------------------|--------|
| Capacities                                                        | Metric                                                   |        |
| Max. capacity                                                     | 13500 kg                                                 |        |
| Load center of gravity                                            | c 600 mm                                                 |        |
| Max. lifting height                                               | 9.60 m                                                   |        |
| Maximum outreach                                                  | 5.20 m                                                   |        |
| Weight and dimensions                                             |                                                          |        |
| Overall length                                                    | l1 7.35 m                                                |        |
| Unladen weight (with forks)                                       | 19950 kg                                                 |        |
| Ground clearance                                                  | m4 0.43 m                                                |        |
| Wheelbase                                                         | y 3.37 m                                                 |        |
| Length to face of forks                                           | l2 6.15 m                                                |        |
| Overall width                                                     | b1 2.54 m                                                |        |
| Overall height                                                    | h17 2.99 m                                               |        |
| Overall cab width                                                 | b4 0.95 m                                                |        |
| Tilt-up angle                                                     | a4 12 °                                                  |        |
| Tilt-down angle                                                   | a5 104 °                                                 |        |
| External turning radius (over tyres)                              | Wa1 5.35 m                                               |        |
| Forks length / width / section                                    | I / e / s 1200 mm x 180 mm x 75 mm                       |        |
| Frame leveling corrector                                          | a9 9°                                                    |        |
| Wheels                                                            |                                                          |        |
| Standard tires                                                    | 17,5-R25                                                 |        |
| Number of front wheels / rear wheels                              | 2/2                                                      |        |
| Drive wheels (front / rear)                                       | 2/2                                                      |        |
| Steering mode                                                     | 2 wheel steer, 4 wheel steer, Crab mode                  | •      |
| Engine                                                            | 2 wheel steel, 4 wheel steel, clab hook                  | e      |
| Engine brand                                                      | Yanmar                                                   |        |
| •                                                                 |                                                          |        |
| Engine norm                                                       | Stage IIIA                                               |        |
| Engine model                                                      | 4TN107TF6SMU1                                            |        |
| Number of cylinders / Capacity of cylinders                       | 4 - 4567 cm <sup>3</sup>                                 |        |
| I.C. Engine power rating / Power                                  | 173 Hp / 127 kW                                          |        |
| Max. torque / Engine rotation                                     | 805 Nm@1500 rpm                                          |        |
| Engine cooling system                                             | Water                                                    |        |
| Number of batteries                                               | 2                                                        |        |
| Battery voltage                                                   | 12 V                                                     |        |
| Drawbar pull                                                      | 11770 daN                                                |        |
| Transmission                                                      |                                                          |        |
| Transmission type                                                 | Hydrostatic                                              |        |
| Number of gears (forward / reverse)                               | 2/2                                                      |        |
| Max. travel speed                                                 | 35 km/h                                                  |        |
| Parking brake                                                     | Automatic negative parking brake                         |        |
| Service brake                                                     | Oil-immersed multi-discs braking on front 8<br>axles     | k rear |
| Gradeability (laden / unladen)                                    | 32.40 % / 55.40 %                                        |        |
| Hydraulics                                                        |                                                          |        |
| Hydraulic pump type                                               | Variable displacement pump                               |        |
| Hydraulic flow - Pressure                                         | 172 l/min - 350 bar                                      |        |
| Tank capacities                                                   |                                                          |        |
| Engine oil                                                        | 131                                                      |        |
| Fuel tank                                                         | 3151                                                     |        |
| Noise and vibration                                               |                                                          |        |
| Noise to environment (LwA)                                        | 108 dB                                                   |        |
| Vibration on hands/arms                                           | < 2.50 m/s <sup>2</sup>                                  |        |
| Noise at driving position (LpA) tested following NF EN 12053 norm | < 2.50 m/s*<br>75 dB                                     |        |
|                                                                   | / 3 uš                                                   |        |
| Miscellaneous                                                     |                                                          |        |
| Cab certification                                                 | Cabin ROPS - FOPS level 2                                |        |
| Controls                                                          | JSM                                                      |        |
| Attachment recognition system (E-Reco)                            | Standard                                                 |        |