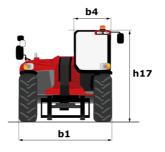

# MHT-X 10135 ST3A - Dimensional drawing

# **MHT-X 10135 ST3A**

|                                                                   | MHT-X TOTSS ST SA Gleated on September 9, 2023 at 9.20 F |        |
|-------------------------------------------------------------------|----------------------------------------------------------|--------|
| Capacities                                                        | Metric                                                   |        |
| Max. capacity                                                     | 13500 kg                                                 |        |
| Load center of gravity                                            | c 600 mm                                                 |        |
| Max. lifting height                                               | 9.60 m                                                   |        |
| Maximum outreach                                                  | 5.20 m                                                   |        |
| Weight and dimensions                                             |                                                          |        |
| Overall length                                                    | l1 7.35 m                                                |        |
| Unladen weight (with forks)                                       | 19950 kg                                                 |        |
| Ground clearance                                                  | m4 0.43 m                                                |        |
| Wheelbase                                                         | y 3.37 m                                                 |        |
| Length to face of forks                                           | l2 6.15 m                                                |        |
| Overall width                                                     | b1 2.54 m                                                |        |
| Overall height                                                    | h17 2.99 m                                               |        |
| Overall cab width                                                 | b4 0.95 m                                                |        |
| Tilt-up angle                                                     | a4 12 °                                                  |        |
| Tilt-down angle                                                   | a5 104 °                                                 |        |
| External turning radius (over tyres)                              | Wa1 5.35 m                                               |        |
| Forks length / width / section                                    | I / e / s 1200 mm x 180 mm x 75 mm                       |        |
| Frame leveling corrector                                          | a9 9°                                                    |        |
| Wheels                                                            |                                                          |        |
| Standard tires                                                    | 17,5-R25                                                 |        |
| Number of front wheels / rear wheels                              | 2/2                                                      |        |
| Drive wheels (front / rear)                                       | 2/2                                                      |        |
| Steering mode                                                     | 2 wheel steer, 4 wheel steer, Crab mode                  | •      |
| Engine                                                            | 2 wheel steel, 4 wheel steel, clab hook                  | e      |
| Engine brand                                                      | Yanmar                                                   |        |
| •                                                                 |                                                          |        |
| Engine norm                                                       | Stage IIIA                                               |        |
| Engine model                                                      | 4TN107TF6SMU1                                            |        |
| Number of cylinders / Capacity of cylinders                       | 4 - 4567 cm <sup>3</sup>                                 |        |
| I.C. Engine power rating / Power                                  | 173 Hp / 127 kW                                          |        |
| Max. torque / Engine rotation                                     | 805 Nm@1500 rpm                                          |        |
| Engine cooling system                                             | Water                                                    |        |
| Number of batteries                                               | 2                                                        |        |
| Battery voltage                                                   | 12 V                                                     |        |
| Drawbar pull                                                      | 11770 daN                                                |        |
| Transmission                                                      |                                                          |        |
| Transmission type                                                 | Hydrostatic                                              |        |
| Number of gears (forward / reverse)                               | 2/2                                                      |        |
| Max. travel speed                                                 | 35 km/h                                                  |        |
| Parking brake                                                     | Automatic negative parking brake                         |        |
| Service brake                                                     | Oil-immersed multi-discs braking on front 8<br>axles     | k rear |
| Gradeability (laden / unladen)                                    | 32.40 % / 55.40 %                                        |        |
| Hydraulics                                                        |                                                          |        |
| Hydraulic pump type                                               | Variable displacement pump                               |        |
| Hydraulic flow - Pressure                                         | 172 l/min - 350 bar                                      |        |
| Tank capacities                                                   |                                                          |        |
| Engine oil                                                        | 131                                                      |        |
| Fuel tank                                                         | 3151                                                     |        |
| Noise and vibration                                               |                                                          |        |
| Noise to environment (LwA)                                        | 108 dB                                                   |        |
| Vibration on hands/arms                                           | < 2.50 m/s <sup>2</sup>                                  |        |
| Noise at driving position (LpA) tested following NF EN 12053 norm | < 2.50 m/s*<br>75 dB                                     |        |
|                                                                   | / 3 uš                                                   |        |
| Miscellaneous                                                     |                                                          |        |
| Cab certification                                                 | Cabin ROPS - FOPS level 2                                |        |
| Controls                                                          | JSM                                                      |        |
| Attachment recognition system (E-Reco)                            | Standard                                                 |        |