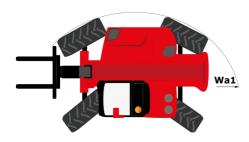

# MHT-X 10135 ST3A - Dimensional drawing

# **MHT-X 10135 ST3A**

|                                                                   | MHT-X TOTSS ST SA Gleated on September 9, 2023 at 9.20 F |        |
|-------------------------------------------------------------------|----------------------------------------------------------|--------|
| Capacities                                                        | Metric                                                   |        |
| Max. capacity                                                     | 13500 kg                                                 |        |
| Load center of gravity                                            | c 600 mm                                                 |        |
| Max. lifting height                                               | 9.60 m                                                   |        |
| Maximum outreach                                                  | 5.20 m                                                   |        |
| Weight and dimensions                                             |                                                          |        |
| Overall length                                                    | l1 7.35 m                                                |        |
| Unladen weight (with forks)                                       | 19950 kg                                                 |        |
| Ground clearance                                                  | m4 0.43 m                                                |        |
| Wheelbase                                                         | y 3.37 m                                                 |        |
| Length to face of forks                                           | l2 6.15 m                                                |        |
| Overall width                                                     | b1 2.54 m                                                |        |
| Overall height                                                    | h17 2.99 m                                               |        |
| Overall cab width                                                 | b4 0.95 m                                                |        |
| Tilt-up angle                                                     | a4 12 °                                                  |        |
| Tilt-down angle                                                   | a5 104 °                                                 |        |
| External turning radius (over tyres)                              | Wa1 5.35 m                                               |        |
| Forks length / width / section                                    | I / e / s 1200 mm x 180 mm x 75 mm                       |        |
| Frame leveling corrector                                          | a9 9°                                                    |        |
| Wheels                                                            |                                                          |        |
| Standard tires                                                    | 17,5-R25                                                 |        |
| Number of front wheels / rear wheels                              | 2/2                                                      |        |
| Drive wheels (front / rear)                                       | 2/2                                                      |        |
| Steering mode                                                     | 2 wheel steer, 4 wheel steer, Crab mode                  | •      |
| Engine                                                            | 2 wheel steel, 4 wheel steel, clab hook                  | e      |
| Engine brand                                                      | Yanmar                                                   |        |
| •                                                                 |                                                          |        |
| Engine norm                                                       | Stage IIIA                                               |        |
| Engine model                                                      | 4TN107TF6SMU1                                            |        |
| Number of cylinders / Capacity of cylinders                       | 4 - 4567 cm <sup>3</sup>                                 |        |
| I.C. Engine power rating / Power                                  | 173 Hp / 127 kW                                          |        |
| Max. torque / Engine rotation                                     | 805 Nm@1500 rpm                                          |        |
| Engine cooling system                                             | Water                                                    |        |
| Number of batteries                                               | 2                                                        |        |
| Battery voltage                                                   | 12 V                                                     |        |
| Drawbar pull                                                      | 11770 daN                                                |        |
| Transmission                                                      |                                                          |        |
| Transmission type                                                 | Hydrostatic                                              |        |
| Number of gears (forward / reverse)                               | 2/2                                                      |        |
| Max. travel speed                                                 | 35 km/h                                                  |        |
| Parking brake                                                     | Automatic negative parking brake                         |        |
| Service brake                                                     | Oil-immersed multi-discs braking on front 8<br>axles     | k rear |
| Gradeability (laden / unladen)                                    | 32.40 % / 55.40 %                                        |        |
| Hydraulics                                                        |                                                          |        |
| Hydraulic pump type                                               | Variable displacement pump                               |        |
| Hydraulic flow - Pressure                                         | 172 l/min - 350 bar                                      |        |
| Tank capacities                                                   |                                                          |        |
| Engine oil                                                        | 131                                                      |        |
| Fuel tank                                                         | 3151                                                     |        |
| Noise and vibration                                               |                                                          |        |
| Noise to environment (LwA)                                        | 108 dB                                                   |        |
| Vibration on hands/arms                                           | < 2.50 m/s <sup>2</sup>                                  |        |
| Noise at driving position (LpA) tested following NF EN 12053 norm | < 2.50 m/s*<br>75 dB                                     |        |
|                                                                   | / 3 uš                                                   |        |
| Miscellaneous                                                     |                                                          |        |
| Cab certification                                                 | Cabin ROPS - FOPS level 2                                |        |
| Controls                                                          | JSM                                                      |        |
| Attachment recognition system (E-Reco)                            | Standard                                                 |        |