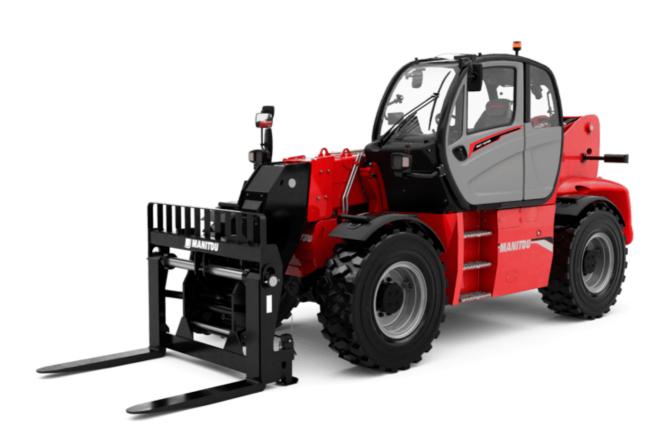

# **MHT-X 10135 ST3A**

|                                                                   | MHT-X TOTSS ST SA Gleated on September 9, 2023 at 9.20 F |        |
|-------------------------------------------------------------------|----------------------------------------------------------|--------|
| Capacities                                                        | Metric                                                   |        |
| Max. capacity                                                     | 13500 kg                                                 |        |
| Load center of gravity                                            | c 600 mm                                                 |        |
| Max. lifting height                                               | 9.60 m                                                   |        |
| Maximum outreach                                                  | 5.20 m                                                   |        |
| Weight and dimensions                                             |                                                          |        |
| Overall length                                                    | l1 7.35 m                                                |        |
| Unladen weight (with forks)                                       | 19950 kg                                                 |        |
| Ground clearance                                                  | m4 0.43 m                                                |        |
| Wheelbase                                                         | y 3.37 m                                                 |        |
| Length to face of forks                                           | l2 6.15 m                                                |        |
| Overall width                                                     | b1 2.54 m                                                |        |
| Overall height                                                    | h17 2.99 m                                               |        |
| Overall cab width                                                 | b4 0.95 m                                                |        |
| Tilt-up angle                                                     | a4 12 °                                                  |        |
| Tilt-down angle                                                   | a5 104 °                                                 |        |
| External turning radius (over tyres)                              | Wa1 5.35 m                                               |        |
| Forks length / width / section                                    | I / e / s 1200 mm x 180 mm x 75 mm                       |        |
| Frame leveling corrector                                          | a9 9°                                                    |        |
| Wheels                                                            |                                                          |        |
| Standard tires                                                    | 17,5-R25                                                 |        |
| Number of front wheels / rear wheels                              | 2/2                                                      |        |
| Drive wheels (front / rear)                                       | 2/2                                                      |        |
| Steering mode                                                     | 2 wheel steer, 4 wheel steer, Crab mode                  | •      |
| Engine                                                            | 2 wheel steel, 4 wheel steel, clab hook                  | e      |
| Engine brand                                                      | Yanmar                                                   |        |
| •                                                                 |                                                          |        |
| Engine norm                                                       | Stage IIIA                                               |        |
| Engine model                                                      | 4TN107TF6SMU1                                            |        |
| Number of cylinders / Capacity of cylinders                       | 4 - 4567 cm <sup>3</sup>                                 |        |
| I.C. Engine power rating / Power                                  | 173 Hp / 127 kW                                          |        |
| Max. torque / Engine rotation                                     | 805 Nm@1500 rpm                                          |        |
| Engine cooling system                                             | Water                                                    |        |
| Number of batteries                                               | 2                                                        |        |
| Battery voltage                                                   | 12 V                                                     |        |
| Drawbar pull                                                      | 11770 daN                                                |        |
| Transmission                                                      |                                                          |        |
| Transmission type                                                 | Hydrostatic                                              |        |
| Number of gears (forward / reverse)                               | 2/2                                                      |        |
| Max. travel speed                                                 | 35 km/h                                                  |        |
| Parking brake                                                     | Automatic negative parking brake                         |        |
| Service brake                                                     | Oil-immersed multi-discs braking on front 8<br>axles     | k rear |
| Gradeability (laden / unladen)                                    | 32.40 % / 55.40 %                                        |        |
| Hydraulics                                                        |                                                          |        |
| Hydraulic pump type                                               | Variable displacement pump                               |        |
| Hydraulic flow - Pressure                                         | 172 l/min - 350 bar                                      |        |
| Tank capacities                                                   |                                                          |        |
| Engine oil                                                        | 131                                                      |        |
| Fuel tank                                                         | 3151                                                     |        |
| Noise and vibration                                               |                                                          |        |
| Noise to environment (LwA)                                        | 108 dB                                                   |        |
| Vibration on hands/arms                                           | < 2.50 m/s <sup>2</sup>                                  |        |
| Noise at driving position (LpA) tested following NF EN 12053 norm | < 2.50 m/s*<br>75 dB                                     |        |
|                                                                   | / 3 uš                                                   |        |
| Miscellaneous                                                     |                                                          |        |
| Cab certification                                                 | Cabin ROPS - FOPS level 2                                |        |
| Controls                                                          | JSM                                                      |        |
| Attachment recognition system (E-Reco)                            | Standard                                                 |        |