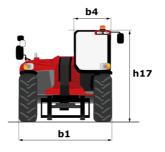

# **MHT-X 10135 ST3A**

|                                                                   | MHI-X IOI35 SI 3A Greated on August 11, 2023 at 7.30 ANI C |
|-------------------------------------------------------------------|------------------------------------------------------------|
| Capacities                                                        | Metric                                                     |
| Max. capacity                                                     | 13500 kg                                                   |
| Load center of gravity                                            | c 600 mm                                                   |
| Max. lifting height                                               | 9.60 m                                                     |
| Maximum outreach                                                  | 5.20 m                                                     |
| Weight and dimensions                                             |                                                            |
| Overall length                                                    | l1 7.35 m                                                  |
| Unladen weight (with forks)                                       | 19950 kg                                                   |
| Ground clearance                                                  | m4 0.43 m                                                  |
| Wheelbase                                                         | y 3.37 m                                                   |
| Length to face of forks                                           | l2 6.15 m                                                  |
| Overall width                                                     | b1 2.54 m                                                  |
| Overall height                                                    | h17 2.99 m                                                 |
| Overall cab width                                                 | b4 0.95 m                                                  |
| Tiltup angle                                                      | a4 12 °                                                    |
|                                                                   | a4 12<br>a5 104 °                                          |
| Tilt-down angle                                                   |                                                            |
| External turning radius (over tyres)                              | Wa1 5.35 m                                                 |
| Forks length / width / section                                    | l / e / s 1200 mm x 180 mm x 75 mm                         |
| Frame leveling corrector                                          | a9 9°                                                      |
| Wheels                                                            |                                                            |
| Standard tires                                                    | 17,5-R25                                                   |
| Number of front wheels / rear wheels                              | 2/2                                                        |
| Drive wheels (front / rear)                                       | 2/2                                                        |
| Steering mode                                                     | 2 wheel steer, 4 wheel steer, Crab mode                    |
| Engine                                                            |                                                            |
| Engine brand                                                      | Yanmar                                                     |
| Engine norm                                                       | Stage IIIA                                                 |
| Engine model                                                      | 4TN107TT-6SMU1                                             |
| Number of cylinders / Capacity of cylinders                       | 4 - 4567 cm <sup>3</sup>                                   |
| I.C. Engine power rating / Power                                  | 173 Hp / 127 kW                                            |
| Max. torque / Engine rotation                                     | 805 Nm@1500 rpm                                            |
| Engine cooling system                                             | Water                                                      |
| Number of batteries                                               | 2                                                          |
| Battery voltage                                                   | 12 V                                                       |
| Drawbar pull                                                      | 11770 daN                                                  |
| Transmission                                                      |                                                            |
| Transmission type                                                 | Hydrostatic                                                |
| Number of gears (forward / reverse)                               | 2/2                                                        |
| Max. travel speed                                                 | 35 km/h                                                    |
| Parking brake                                                     | Automatic negative parking brake                           |
|                                                                   | Oil-immersed multi-discs braking on front & rea            |
| Service brake                                                     | axles                                                      |
| Gradeability (laden / unladen)                                    | 32.40 % / 55.40 %                                          |
| Hydraulics                                                        |                                                            |
| Hydraulic pump type                                               | Variable displacement pump                                 |
| Hydraulic flow - Pressure                                         | 172 l/min - 350 bar                                        |
| Tank capacities                                                   |                                                            |
| Engine oil                                                        | 13                                                         |
| Fuel tank                                                         | 315                                                        |
| Noise and vibration                                               |                                                            |
| Noise to environment (LwA)                                        | 108 dB                                                     |
| Vibration on hands/arms                                           | < 2.50 m/s <sup>2</sup>                                    |
| Noise at driving position (LpA) tested following NF EN 12053 norm | 75 dB                                                      |
| Miscellaneous                                                     |                                                            |
| Cab certification                                                 | Cabin ROPS - FOPS level 2                                  |
|                                                                   |                                                            |
| Controls                                                          | JSM                                                        |
| Attachment recognition system (E-Reco)                            | Standard                                                   |

## MHT-X 10135 ST3A - Dimensional drawing