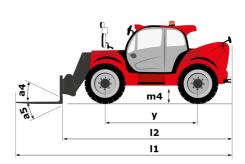

# **MHT-X 10135 ST3A**

|                                                                   | MHI-X IOI35 SI 3A Greated on August 11, 2023 at 7.30 ANI C |
|-------------------------------------------------------------------|------------------------------------------------------------|
| Capacities                                                        | Metric                                                     |
| Max. capacity                                                     | 13500 kg                                                   |
| Load center of gravity                                            | c 600 mm                                                   |
| Max. lifting height                                               | 9.60 m                                                     |
| Maximum outreach                                                  | 5.20 m                                                     |
| Weight and dimensions                                             |                                                            |
| Overall length                                                    | l1 7.35 m                                                  |
| Unladen weight (with forks)                                       | 19950 kg                                                   |
| Ground clearance                                                  | m4 0.43 m                                                  |
| Wheelbase                                                         | y 3.37 m                                                   |
| Length to face of forks                                           | l2 6.15 m                                                  |
| Overall width                                                     | b1 2.54 m                                                  |
| Overall height                                                    | h17 2.99 m                                                 |
| Overall cab width                                                 | b4 0.95 m                                                  |
| Tiltup angle                                                      | a4 12 °                                                    |
|                                                                   | a4 12<br>a5 104 °                                          |
| Tilt-down angle                                                   |                                                            |
| External turning radius (over tyres)                              | Wa1 5.35 m                                                 |
| Forks length / width / section                                    | l / e / s 1200 mm x 180 mm x 75 mm                         |
| Frame leveling corrector                                          | a9 9°                                                      |
| Wheels                                                            |                                                            |
| Standard tires                                                    | 17,5-R25                                                   |
| Number of front wheels / rear wheels                              | 2/2                                                        |
| Drive wheels (front / rear)                                       | 2/2                                                        |
| Steering mode                                                     | 2 wheel steer, 4 wheel steer, Crab mode                    |
| Engine                                                            |                                                            |
| Engine brand                                                      | Yanmar                                                     |
| Engine norm                                                       | Stage IIIA                                                 |
| Engine model                                                      | 4TN107TT-6SMU1                                             |
| Number of cylinders / Capacity of cylinders                       | 4 - 4567 cm <sup>3</sup>                                   |
| I.C. Engine power rating / Power                                  | 173 Hp / 127 kW                                            |
| Max. torque / Engine rotation                                     | 805 Nm@1500 rpm                                            |
| Engine cooling system                                             | Water                                                      |
| Number of batteries                                               | 2                                                          |
| Battery voltage                                                   | 12 V                                                       |
| Drawbar pull                                                      | 11770 daN                                                  |
| Transmission                                                      |                                                            |
| Transmission type                                                 | Hydrostatic                                                |
| Number of gears (forward / reverse)                               | 2/2                                                        |
| Max. travel speed                                                 | 35 km/h                                                    |
| Parking brake                                                     | Automatic negative parking brake                           |
|                                                                   | Oil-immersed multi-discs braking on front & rea            |
| Service brake                                                     | axles                                                      |
| Gradeability (laden / unladen)                                    | 32.40 % / 55.40 %                                          |
| Hydraulics                                                        |                                                            |
| Hydraulic pump type                                               | Variable displacement pump                                 |
| Hydraulic flow - Pressure                                         | 172 l/min - 350 bar                                        |
| Tank capacities                                                   |                                                            |
| Engine oil                                                        | 13                                                         |
| Fuel tank                                                         | 315                                                        |
| Noise and vibration                                               |                                                            |
| Noise to environment (LwA)                                        | 108 dB                                                     |
| Vibration on hands/arms                                           | < 2.50 m/s <sup>2</sup>                                    |
| Noise at driving position (LpA) tested following NF EN 12053 norm | 75 dB                                                      |
| Miscellaneous                                                     |                                                            |
| Cab certification                                                 | Cabin ROPS - FOPS level 2                                  |
|                                                                   |                                                            |
| Controls                                                          | JSM                                                        |
| Attachment recognition system (E-Reco)                            | Standard                                                   |

## MHT-X 10135 ST3A - Dimensional drawing