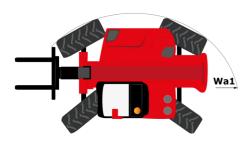

# **MHT-X 10135 ST3A**

|                                                                   | MHI-X IOI35 SI 3A Greated on August 11, 2023 at 7.30 ANI C |
|-------------------------------------------------------------------|------------------------------------------------------------|
| Capacities                                                        | Metric                                                     |
| Max. capacity                                                     | 13500 kg                                                   |
| Load center of gravity                                            | c 600 mm                                                   |
| Max. lifting height                                               | 9.60 m                                                     |
| Maximum outreach                                                  | 5.20 m                                                     |
| Weight and dimensions                                             |                                                            |
| Overall length                                                    | l1 7.35 m                                                  |
| Unladen weight (with forks)                                       | 19950 kg                                                   |
| Ground clearance                                                  | m4 0.43 m                                                  |
| Wheelbase                                                         | y 3.37 m                                                   |
| Length to face of forks                                           | l2 6.15 m                                                  |
| Overall width                                                     | b1 2.54 m                                                  |
| Overall height                                                    | h17 2.99 m                                                 |
| Overall cab width                                                 | b4 0.95 m                                                  |
| Tiltup angle                                                      | a4 12 °                                                    |
|                                                                   | a4 12<br>a5 104 °                                          |
| Tilt-down angle                                                   |                                                            |
| External turning radius (over tyres)                              | Wa1 5.35 m                                                 |
| Forks length / width / section                                    | l / e / s 1200 mm x 180 mm x 75 mm                         |
| Frame leveling corrector                                          | a9 9°                                                      |
| Wheels                                                            |                                                            |
| Standard tires                                                    | 17,5-R25                                                   |
| Number of front wheels / rear wheels                              | 2/2                                                        |
| Drive wheels (front / rear)                                       | 2/2                                                        |
| Steering mode                                                     | 2 wheel steer, 4 wheel steer, Crab mode                    |
| Engine                                                            |                                                            |
| Engine brand                                                      | Yanmar                                                     |
| Engine norm                                                       | Stage IIIA                                                 |
| Engine model                                                      | 4TN107TT-6SMU1                                             |
| Number of cylinders / Capacity of cylinders                       | 4 - 4567 cm <sup>3</sup>                                   |
| I.C. Engine power rating / Power                                  | 173 Hp / 127 kW                                            |
| Max. torque / Engine rotation                                     | 805 Nm@1500 rpm                                            |
| Engine cooling system                                             | Water                                                      |
| Number of batteries                                               | 2                                                          |
| Battery voltage                                                   | 12 V                                                       |
| Drawbar pull                                                      | 11770 daN                                                  |
| Transmission                                                      |                                                            |
| Transmission type                                                 | Hydrostatic                                                |
| Number of gears (forward / reverse)                               | 2/2                                                        |
| Max. travel speed                                                 | 35 km/h                                                    |
| Parking brake                                                     | Automatic negative parking brake                           |
|                                                                   | Oil-immersed multi-discs braking on front & rea            |
| Service brake                                                     | axles                                                      |
| Gradeability (laden / unladen)                                    | 32.40 % / 55.40 %                                          |
| Hydraulics                                                        |                                                            |
| Hydraulic pump type                                               | Variable displacement pump                                 |
| Hydraulic flow - Pressure                                         | 172 l/min - 350 bar                                        |
| Tank capacities                                                   |                                                            |
| Engine oil                                                        | 13                                                         |
| Fuel tank                                                         | 315                                                        |
| Noise and vibration                                               |                                                            |
| Noise to environment (LwA)                                        | 108 dB                                                     |
| Vibration on hands/arms                                           | < 2.50 m/s <sup>2</sup>                                    |
| Noise at driving position (LpA) tested following NF EN 12053 norm | 75 dB                                                      |
| Miscellaneous                                                     |                                                            |
| Cab certification                                                 | Cabin ROPS - FOPS level 2                                  |
|                                                                   |                                                            |
| Controls                                                          | JSM                                                        |
| Attachment recognition system (E-Reco)                            | Standard                                                   |

## MHT-X 10135 ST3A - Dimensional drawing