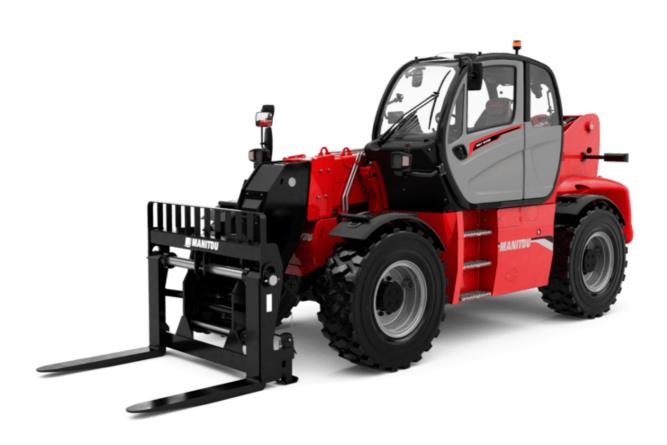

Technical sheet :

# **MHT-X 10135 ST3A**

|                                                                   | MHI-X IOI35 SI 3A Greated on August 11, 2023 at 7.30 ANI C |
|-------------------------------------------------------------------|------------------------------------------------------------|
| Capacities                                                        | Metric                                                     |
| Max. capacity                                                     | 13500 kg                                                   |
| Load center of gravity                                            | c 600 mm                                                   |
| Max. lifting height                                               | 9.60 m                                                     |
| Maximum outreach                                                  | 5.20 m                                                     |
| Weight and dimensions                                             |                                                            |
| Overall length                                                    | l1 7.35 m                                                  |
| Unladen weight (with forks)                                       | 19950 kg                                                   |
| Ground clearance                                                  | m4 0.43 m                                                  |
| Wheelbase                                                         | y 3.37 m                                                   |
| Length to face of forks                                           | l2 6.15 m                                                  |
| Overall width                                                     | b1 2.54 m                                                  |
| Overall height                                                    | h17 2.99 m                                                 |
| Overall cab width                                                 | b4 0.95 m                                                  |
| Tiltup angle                                                      | a4 12 °                                                    |
|                                                                   | a4 12<br>a5 104 °                                          |
| Tilt-down angle                                                   |                                                            |
| External turning radius (over tyres)                              | Wa1 5.35 m                                                 |
| Forks length / width / section                                    | l / e / s 1200 mm x 180 mm x 75 mm                         |
| Frame leveling corrector                                          | a9 9°                                                      |
| Wheels                                                            |                                                            |
| Standard tires                                                    | 17,5-R25                                                   |
| Number of front wheels / rear wheels                              | 2/2                                                        |
| Drive wheels (front / rear)                                       | 2/2                                                        |
| Steering mode                                                     | 2 wheel steer, 4 wheel steer, Crab mode                    |
| Engine                                                            |                                                            |
| Engine brand                                                      | Yanmar                                                     |
| Engine norm                                                       | Stage IIIA                                                 |
| Engine model                                                      | 4TN107TT-6SMU1                                             |
| Number of cylinders / Capacity of cylinders                       | 4 - 4567 cm <sup>3</sup>                                   |
| I.C. Engine power rating / Power                                  | 173 Hp / 127 kW                                            |
| Max. torque / Engine rotation                                     | 805 Nm@1500 rpm                                            |
| Engine cooling system                                             | Water                                                      |
| Number of batteries                                               | 2                                                          |
| Battery voltage                                                   | 12 V                                                       |
| Drawbar pull                                                      | 11770 daN                                                  |
| Transmission                                                      |                                                            |
| Transmission type                                                 | Hydrostatic                                                |
| Number of gears (forward / reverse)                               | 2/2                                                        |
| Max. travel speed                                                 | 35 km/h                                                    |
| Parking brake                                                     | Automatic negative parking brake                           |
|                                                                   | Oil-immersed multi-discs braking on front & rea            |
| Service brake                                                     | axles                                                      |
| Gradeability (laden / unladen)                                    | 32.40 % / 55.40 %                                          |
| Hydraulics                                                        |                                                            |
| Hydraulic pump type                                               | Variable displacement pump                                 |
| Hydraulic flow - Pressure                                         | 172 l/min - 350 bar                                        |
| Tank capacities                                                   |                                                            |
| Engine oil                                                        | 13                                                         |
| Fuel tank                                                         | 315                                                        |
| Noise and vibration                                               |                                                            |
| Noise to environment (LwA)                                        | 108 dB                                                     |
| Vibration on hands/arms                                           | < 2.50 m/s <sup>2</sup>                                    |
| Noise at driving position (LpA) tested following NF EN 12053 norm | 75 dB                                                      |
| Miscellaneous                                                     |                                                            |
| Cab certification                                                 | Cabin ROPS - FOPS level 2                                  |
|                                                                   |                                                            |
| Controls                                                          | JSM                                                        |
| Attachment recognition system (E-Reco)                            | Standard                                                   |