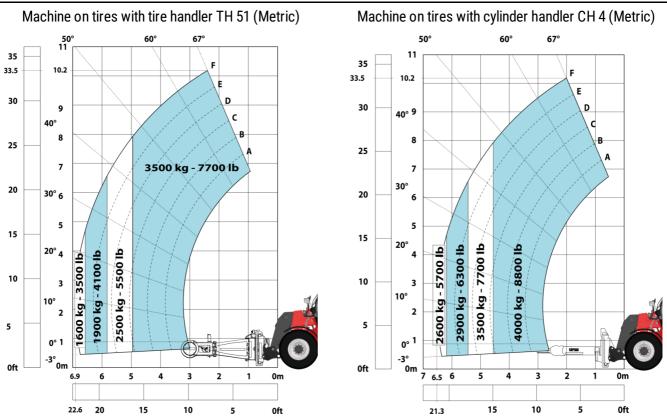

#### Machine on tires with 3-hook jib 13500 kg (Metric)

#### Machine on tires with forks LC 1200 mm Metric