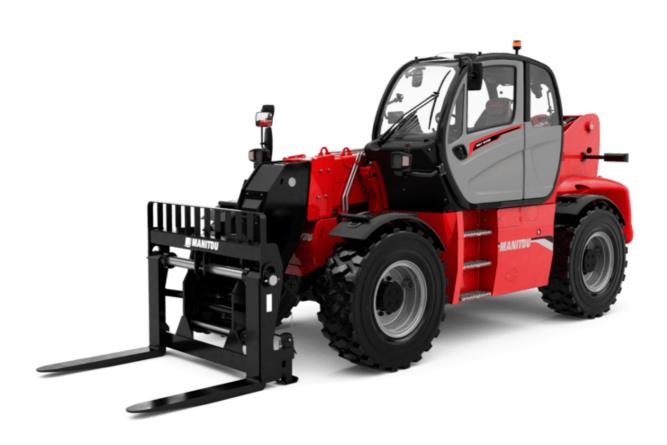

Technical sheet :

# **MHT-X 10135 ST3A**

|                                                                   | MATA TOTSS STSA Cleated of August 2, 2023 at 4.27 ANI OF  |
|-------------------------------------------------------------------|-----------------------------------------------------------|
| Capacities                                                        | Metric                                                    |
| Max. capacity                                                     | 13500 kg                                                  |
| Load center of gravity                                            | c 600 mm                                                  |
| Max. lifting height                                               | 9.60 m                                                    |
| Maximum outreach                                                  | 5.20 m                                                    |
| Weight and dimensions                                             |                                                           |
| Overall length                                                    | l1 7.35 m                                                 |
| Unladen weight (with forks)                                       | 19950 kg                                                  |
| Ground clearance                                                  | m4 0.43 m                                                 |
| Wheelbase                                                         | y 3.37 m                                                  |
| Length to face of forks                                           | l2 6.15 m                                                 |
| Overall width                                                     | b1 2.54 m                                                 |
| Overall height                                                    | h17 2.99 m                                                |
| Overall cab width                                                 | b4 0.95 m                                                 |
| Tilt-up angle                                                     | a4 12 °                                                   |
| Tilt-down angle                                                   | a5 104 °                                                  |
| External turning radius (over tyres)                              | Wa1 5.35 m                                                |
|                                                                   |                                                           |
| Forks length / width / section                                    | I / e / s 1200 mm x 180 mm x 75 mm<br>a9 9 °              |
| Frame leveling corrector Wheels                                   | dy y                                                      |
|                                                                   |                                                           |
| Standard tires                                                    | 17,5-R25                                                  |
| Number of front wheels / rear wheels                              | 2/2                                                       |
| Drive wheels (front / rear)                                       | 2/2                                                       |
| Steering mode                                                     | 2 wheel steer, 4 wheel steer, Crab mode                   |
| Engine                                                            |                                                           |
| Engine brand                                                      | Yanmar                                                    |
| Engine norm                                                       | Stage IIIA                                                |
| Engine model                                                      | 4TN107TT-6SMU1                                            |
| Number of cylinders / Capacity of cylinders                       | 4 - 4567 cm³                                              |
| I.C. Engine power rating / Power                                  | 173 Hp / 127 kW                                           |
| Max. torque / Engine rotation                                     | 805 Nm@1500 rpm                                           |
| Engine cooling system                                             | Water                                                     |
| Number of batteries                                               | 2                                                         |
| Battery voltage                                                   | 12 V                                                      |
| Drawbar pull                                                      | 11770 daN                                                 |
| Transmission                                                      |                                                           |
| Transmission type                                                 | Hydrostatic                                               |
| Number of gears (forward / reverse)                               | 2/2                                                       |
| Max. travel speed                                                 | 35 km/h                                                   |
| Parking brake                                                     | Automatic negative parking brake                          |
| Service brake                                                     | Oil-immersed multi-discs braking on front & rear<br>axles |
| Gradeability (laden / unladen)                                    | 32.40 % / 55.40 %                                         |
| Hydraulics                                                        |                                                           |
| Hydraulic pump type                                               | Variable displacement pump                                |
| Hydraulic flow - Pressure                                         | 172 l/min - 350 bar                                       |
| Tank capacities                                                   |                                                           |
| Engine oil                                                        | 131                                                       |
| Fuel tank                                                         | 3151                                                      |
| Noise and vibration                                               | 5151                                                      |
| Noise to environment (LwA)                                        | 108 dB                                                    |
| Vibration on hands/arms                                           |                                                           |
|                                                                   | < 2.50 m/s <sup>2</sup>                                   |
| Noise at driving position (LpA) tested following NF EN 12053 norm | 75 dB                                                     |
| Miscellaneous                                                     |                                                           |
| Cab certification                                                 | Cabin ROPS - FOPS level 2                                 |
| Controls                                                          | JSM                                                       |
| Attachment recognition system (E-Reco)                            | Standard                                                  |