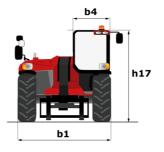

# **MHT-X 10135 ST3A**

|                                                                   | MATA TOTSS STSA Cleated of August 2, 2023 at 4.27 ANI OF  |
|-------------------------------------------------------------------|-----------------------------------------------------------|
| Capacities                                                        | Metric                                                    |
| Max. capacity                                                     | 13500 kg                                                  |
| Load center of gravity                                            | c 600 mm                                                  |
| Max. lifting height                                               | 9.60 m                                                    |
| Maximum outreach                                                  | 5.20 m                                                    |
| Weight and dimensions                                             |                                                           |
| Overall length                                                    | l1 7.35 m                                                 |
| Unladen weight (with forks)                                       | 19950 kg                                                  |
| Ground clearance                                                  | m4 0.43 m                                                 |
| Wheelbase                                                         | y 3.37 m                                                  |
| Length to face of forks                                           | l2 6.15 m                                                 |
| Overall width                                                     | b1 2.54 m                                                 |
| Overall height                                                    | h17 2.99 m                                                |
| Overall cab width                                                 | b4 0.95 m                                                 |
| Tilt-up angle                                                     | a4 12 °                                                   |
| Tilt-down angle                                                   | a5 104 °                                                  |
| External turning radius (over tyres)                              | Wa1 5.35 m                                                |
|                                                                   |                                                           |
| Forks length / width / section                                    | I / e / s 1200 mm x 180 mm x 75 mm<br>a9 9 °              |
| Frame leveling corrector Wheels                                   | dy y                                                      |
|                                                                   |                                                           |
| Standard tires                                                    | 17,5-R25                                                  |
| Number of front wheels / rear wheels                              | 2/2                                                       |
| Drive wheels (front / rear)                                       | 2/2                                                       |
| Steering mode                                                     | 2 wheel steer, 4 wheel steer, Crab mode                   |
| Engine                                                            |                                                           |
| Engine brand                                                      | Yanmar                                                    |
| Engine norm                                                       | Stage IIIA                                                |
| Engine model                                                      | 4TN107TT-6SMU1                                            |
| Number of cylinders / Capacity of cylinders                       | 4 - 4567 cm³                                              |
| I.C. Engine power rating / Power                                  | 173 Hp / 127 kW                                           |
| Max. torque / Engine rotation                                     | 805 Nm@1500 rpm                                           |
| Engine cooling system                                             | Water                                                     |
| Number of batteries                                               | 2                                                         |
| Battery voltage                                                   | 12 V                                                      |
| Drawbar pull                                                      | 11770 daN                                                 |
| Transmission                                                      |                                                           |
| Transmission type                                                 | Hydrostatic                                               |
| Number of gears (forward / reverse)                               | 2/2                                                       |
| Max. travel speed                                                 | 35 km/h                                                   |
| Parking brake                                                     | Automatic negative parking brake                          |
| Service brake                                                     | Oil-immersed multi-discs braking on front & rear<br>axles |
| Gradeability (laden / unladen)                                    | 32.40 % / 55.40 %                                         |
| Hydraulics                                                        |                                                           |
| Hydraulic pump type                                               | Variable displacement pump                                |
| Hydraulic flow - Pressure                                         | 172 l/min - 350 bar                                       |
| Tank capacities                                                   |                                                           |
| Engine oil                                                        | 131                                                       |
| Fuel tank                                                         | 3151                                                      |
| Noise and vibration                                               | 5151                                                      |
| Noise to environment (LwA)                                        | 108 dB                                                    |
| Vibration on hands/arms                                           |                                                           |
|                                                                   | < 2.50 m/s <sup>2</sup>                                   |
| Noise at driving position (LpA) tested following NF EN 12053 norm | 75 dB                                                     |
| Miscellaneous                                                     |                                                           |
| Cab certification                                                 | Cabin ROPS - FOPS level 2                                 |
| Controls                                                          | JSM                                                       |
| Attachment recognition system (E-Reco)                            | Standard                                                  |

## MHT-X 10135 ST3A - Dimensional drawing