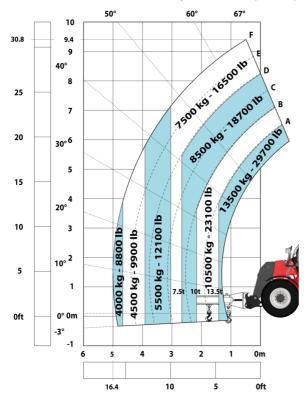

|
| Noise at driving position (LpA) tested following NF EN 12053 norm | 75 dB                                                     |
| Miscellaneous                                                     |                                                           |
| Cab certification                                                 | Cabin ROPS - FOPS level 2                                 |
| Controls                                                          | JSM                                                       |
| Attachment recognition system (E-Reco)                            | Standard                                                  |

## MHT-X 10135 ST3A - Dimensional drawing







### MHT-X 10135 ST3A - Load chart





#### Machine on tires with 3-hook jib 13500 kg (Metric)



#### Machine on tires with forks LC 1200 mm Metric



#### Machine on tires with platform Metric







Head Office B.P. 249 - 430 rue de l'Aubinière 44150 Ancenis Cedex - France Tel: +33 (0)2 40 09 10 11 - Fax: +33 (0)2 40 09 10 97 www.manitou.com



This publication provides a description of the configuration versions and options for Manitou products, which may differ for equipment. The equipment presented in this brochure may be part of a series, as an option, or it may not be available, depending on the versions. Manitou reserves the right, at any time and without notice, to amend the specifications described and represented. The specifications provided do not bind the manufacturer. For more details, please contact your Manitou agent. This is not a contractually binding document. The