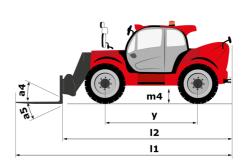

# **MHT-X 10135 ST3A**

|                                                                   | MATA TOTSS STSA Cleated of August 2, 2023 at 4.27 ANI OF  |
|-------------------------------------------------------------------|-----------------------------------------------------------|
| Capacities                                                        | Metric                                                    |
| Max. capacity                                                     | 13500 kg                                                  |
| Load center of gravity                                            | c 600 mm                                                  |
| Max. lifting height                                               | 9.60 m                                                    |
| Maximum outreach                                                  | 5.20 m                                                    |
| Weight and dimensions                                             |                                                           |
| Overall length                                                    | l1 7.35 m                                                 |
| Unladen weight (with forks)                                       | 19950 kg                                                  |
| Ground clearance                                                  | m4 0.43 m                                                 |
| Wheelbase                                                         | y 3.37 m                                                  |
| Length to face of forks                                           | l2 6.15 m                                                 |
| Overall width                                                     | b1 2.54 m                                                 |
| Overall height                                                    | h17 2.99 m                                                |
| Overall cab width                                                 | b4 0.95 m                                                 |
| Tilt-up angle                                                     | a4 12 °                                                   |
| Tilt-down angle                                                   | a5 104 °                                                  |
| External turning radius (over tyres)                              | Wa1 5.35 m                                                |
|                                                                   |                                                           |
| Forks length / width / section                                    | I / e / s 1200 mm x 180 mm x 75 mm<br>a9 9 °              |
| Frame leveling corrector Wheels                                   | dy y                                                      |
|                                                                   |                                                           |
| Standard tires                                                    | 17,5-R25                                                  |
| Number of front wheels / rear wheels                              | 2/2                                                       |
| Drive wheels (front / rear)                                       | 2/2                                                       |
| Steering mode                                                     | 2 wheel steer, 4 wheel steer, Crab mode                   |
| Engine                                                            |                                                           |
| Engine brand                                                      | Yanmar                                                    |
| Engine norm                                                       | Stage IIIA                                                |
| Engine model                                                      | 4TN107TT-6SMU1                                            |
| Number of cylinders / Capacity of cylinders                       | 4 - 4567 cm³                                              |
| I.C. Engine power rating / Power                                  | 173 Hp / 127 kW                                           |
| Max. torque / Engine rotation                                     | 805 Nm@1500 rpm                                           |
| Engine cooling system                                             | Water                                                     |
| Number of batteries                                               | 2                                                         |
| Battery voltage                                                   | 12 V                                                      |
| Drawbar pull                                                      | 11770 daN                                                 |
| Transmission                                                      |                                                           |
| Transmission type                                                 | Hydrostatic                                               |
| Number of gears (forward / reverse)                               | 2/2                                                       |
| Max. travel speed                                                 | 35 km/h                                                   |
| Parking brake                                                     | Automatic negative parking brake                          |
| Service brake                                                     | Oil-immersed multi-discs braking on front & rear<br>axles |
| Gradeability (laden / unladen)                                    | 32.40 % / 55.40 %                                         |
| Hydraulics                                                        |                                                           |
| Hydraulic pump type                                               | Variable displacement pump                                |
| Hydraulic flow - Pressure                                         | 172 l/min - 350 bar                                       |
| Tank capacities                                                   |                                                           |
| Engine oil                                                        | 131                                                       |
| Fuel tank                                                         | 3151                                                      |
| Noise and vibration                                               | 5151                                                      |
| Noise to environment (LwA)                                        | 108 dB                                                    |
| Vibration on hands/arms                                           |                                                           |
|                                                                   | < 2.50 m/s <sup>2</sup>                                   |
| Noise at driving position (LpA) tested following NF EN 12053 norm | 75 dB                                                     |
| Miscellaneous                                                     |                                                           |
| Cab certification                                                 | Cabin ROPS - FOPS level 2                                 |
| Controls                                                          | JSM                                                       |
| Attachment recognition system (E-Reco)                            | Standard                                                  |

## MHT-X 10135 ST3A - Dimensional drawing