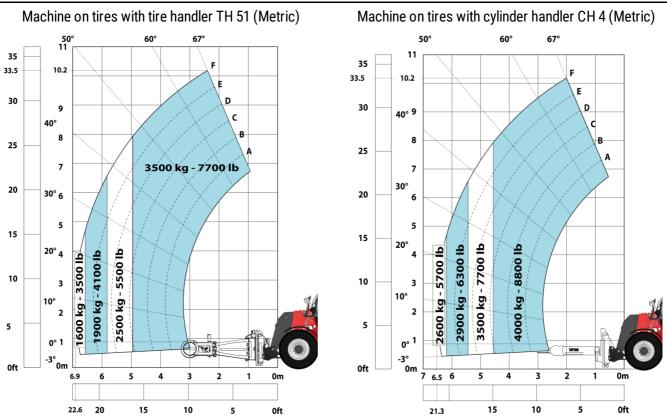

|
| Miscellaneous                                                     |                                                           |
| Cab certification                                                 | Cabin ROPS - FOPS level 2                                 |
| Controls                                                          | JSM                                                       |
| Attachment recognition system (E-Reco)                            | Standard                                                  |

## MHT-X 10135 ST3A - Dimensional drawing







### MHT-X 10135 ST3A - Load chart





#### Machine on tires with 3-hook jib 13500 kg (Metric)



#### Machine on tires with forks LC 1200 mm Metric



#### Machine on tires with platform Metric







Head Office B.P. 249 - 430 rue de l'Aubinière 44150 Ancenis Cedex - France Tel: +33 (0)2 40 09 10 11 - Fax: +33 (0)2 40 09 10 97 www.manitou.com



This publication provides a description of the configuration versions and options for Manitou products, which may differ for equipment. The equipment presented in this brochure may be part of a series, as an option, or it may not be available, depending on the versions. Manitou reserves the right, at any time and without notice, to amend the specifications described and represented. The specifications provided do not bind the manufacturer. For more details, please contact your Manitou agent. This is not a contractually binding document. The presentation of the products is not contractually binding. List of specifications non-exhaustive. The