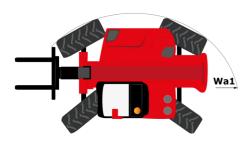

# **MHT-X 10135 ST3A**

|                                                                   | MATA TOTSS STSA Cleated of August 2, 2023 at 4.27 ANI OF  |
|-------------------------------------------------------------------|-----------------------------------------------------------|
| Capacities                                                        | Metric                                                    |
| Max. capacity                                                     | 13500 kg                                                  |
| Load center of gravity                                            | c 600 mm                                                  |
| Max. lifting height                                               | 9.60 m                                                    |
| Maximum outreach                                                  | 5.20 m                                                    |
| Weight and dimensions                                             |                                                           |
| Overall length                                                    | l1 7.35 m                                                 |
| Unladen weight (with forks)                                       | 19950 kg                                                  |
| Ground clearance                                                  | m4 0.43 m                                                 |
| Wheelbase                                                         | y 3.37 m                                                  |
| Length to face of forks                                           | l2 6.15 m                                                 |
| Overall width                                                     | b1 2.54 m                                                 |
| Overall height                                                    | h17 2.99 m                                                |
| Overall cab width                                                 | b4 0.95 m                                                 |
| Tilt-up angle                                                     | a4 12 °                                                   |
| Tilt-down angle                                                   | a5 104 °                                                  |
| External turning radius (over tyres)                              | Wa1 5.35 m                                                |
|                                                                   |                                                           |
| Forks length / width / section                                    | I / e / s 1200 mm x 180 mm x 75 mm<br>a9 9 °              |
| Frame leveling corrector Wheels                                   | dy y                                                      |
|                                                                   |                                                           |
| Standard tires                                                    | 17,5-R25                                                  |
| Number of front wheels / rear wheels                              | 2/2                                                       |
| Drive wheels (front / rear)                                       | 2/2                                                       |
| Steering mode                                                     | 2 wheel steer, 4 wheel steer, Crab mode                   |
| Engine                                                            |                                                           |
| Engine brand                                                      | Yanmar                                                    |
| Engine norm                                                       | Stage IIIA                                                |
| Engine model                                                      | 4TN107TT-6SMU1                                            |
| Number of cylinders / Capacity of cylinders                       | 4 - 4567 cm³                                              |
| I.C. Engine power rating / Power                                  | 173 Hp / 127 kW                                           |
| Max. torque / Engine rotation                                     | 805 Nm@1500 rpm                                           |
| Engine cooling system                                             | Water                                                     |
| Number of batteries                                               | 2                                                         |
| Battery voltage                                                   | 12 V                                                      |
| Drawbar pull                                                      | 11770 daN                                                 |
| Transmission                                                      |                                                           |
| Transmission type                                                 | Hydrostatic                                               |
| Number of gears (forward / reverse)                               | 2/2                                                       |
| Max. travel speed                                                 | 35 km/h                                                   |
| Parking brake                                                     | Automatic negative parking brake                          |
| Service brake                                                     | Oil-immersed multi-discs braking on front & rear<br>axles |
| Gradeability (laden / unladen)                                    | 32.40 % / 55.40 %                                         |
| Hydraulics                                                        |                                                           |
| Hydraulic pump type                                               | Variable displacement pump                                |
| Hydraulic flow - Pressure                                         | 172 l/min - 350 bar                                       |
| Tank capacities                                                   |                                                           |
| Engine oil                                                        | 131                                                       |
| Fuel tank                                                         | 3151                                                      |
| Noise and vibration                                               | 5151                                                      |
| Noise to environment (LwA)                                        | 108 dB                                                    |
| Vibration on hands/arms                                           |                                                           |
|                                                                   | < 2.50 m/s <sup>2</sup>                                   |
| Noise at driving position (LpA) tested following NF EN 12053 norm | 75 dB                                                     |
| Miscellaneous                                                     |                                                           |
| Cab certification                                                 | Cabin ROPS - FOPS level 2                                 |
| Controls                                                          | JSM                                                       |
| Attachment recognition system (E-Reco)                            | Standard                                                  |

## MHT-X 10135 ST3A - Dimensional drawing