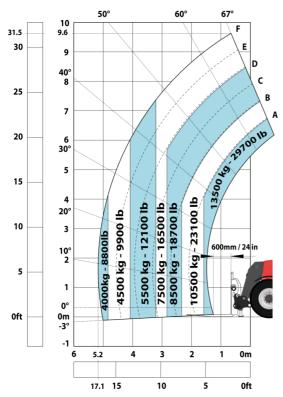

| < 2.50 m/s <sup>2</sup>                                   |
| Noise at driving position (LpA) tested following NF EN 12053 norm | 75 dB                                                     |
| Miscellaneous                                                     |                                                           |
| Cab certification                                                 | Cabin ROPS - FOPS level 2                                 |
| Controls                                                          | JSM                                                       |
| Attachment recognition system (E-Reco)                            | Standard                                                  |

## MHT-X 10135 ST3A - Dimensional drawing







### MHT-X 10135 ST3A - Load chart





#### Machine on tires with 3-hook jib 13500 kg (Metric)



#### Machine on tires with forks LC 1200 mm Metric



#### Machine on tires with platform Metric







Head Office B.P. 249 - 430 rue de l'Aubinière 44150 Ancenis Cedex - France Tel: +33 (0)2 40 09 10 11 - Fax: +33 (0)2 40 09 10 97 www.manitou.com



This publication provides a description of the configuration versions and options for Manitou products, which may differ for equipment. The equipment presented in this brochure may be part of a series, as an option, or it may not be available, depending on the versions. Manitou reserves the right, at any time and without notice, to amend the specifications described and represented. The specifications provided do not bind the manufacturer. For more details, please contact your Manit