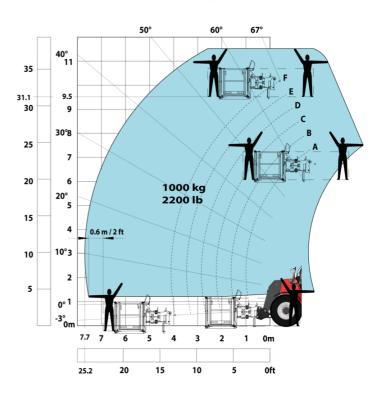

|
| Miscellaneous                                                     |                                                           |
| Cab certification                                                 | Cabin ROPS - FOPS level 2                                 |
| Controls                                                          | JSM                                                       |
| Attachment recognition system (E-Reco)                            | Standard                                                  |

## MHT-X 10135 ST3A - Dimensional drawing







### MHT-X 10135 ST3A - Load chart





#### Machine on tires with 3-hook jib 13500 kg (Metric)



#### Machine on tires with forks LC 1200 mm Metric



#### Machine on tires with platform Metric







Head Office B.P. 249 - 430 rue de l'Aubinière 44150 Ancenis Cedex - France Tel: +33 (0)2 40 09 10 11 - Fax: +33 (0)2 40 09 10 97 www.manitou.com



This publication provides a description of the configuration versions and options for Manitou products, which may differ for equipment. The equipment presented in this brochure may be part of a series, as an option, or it may not be available, depending on the versions. Manitou reserves the right, at any time and without notice, to amend the specifications described and represented. The specifications provided do not bind the manufacturer. For more details, please contact your Manitou agent. This is not a contractually binding document. The presentation of the products is not contractually binding. List of specifications non-exhaustive. T