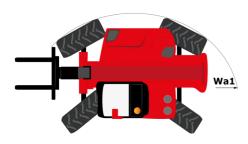

# **MHT-X 10135 ST3A**

| Capacities                                                        | Metric                                           |
|-------------------------------------------------------------------|--------------------------------------------------|
| Max. capacity                                                     | 13500 kg                                         |
| Load center of gravity                                            | c 600 mm                                         |
| Max. lifting height                                               | 9.60 m                                           |
| Maximum outreach                                                  | 5.20 m                                           |
| Weight and dimensions                                             |                                                  |
| Overall length                                                    | l1 7.35 m                                        |
| Unladen weight (with forks)                                       | 19950 kg                                         |
| Ground clearance                                                  | m4 0.43 m                                        |
| Wheelbase                                                         | y 3.37 m                                         |
| Length to face of forks                                           | l2 6.15 m                                        |
| Overall width                                                     | b1 2.54 m                                        |
| Overall height                                                    | h17 2.99 m                                       |
| Overall cab width                                                 | b4 0.95 m                                        |
| Tilt-up angle                                                     | a4 12 °                                          |
| Tilt-down angle                                                   | a5 104 °                                         |
|                                                                   | Wa1 5.35 m                                       |
| External turning radius (over tyres)                              |                                                  |
| Forks length / width / section                                    | l / e / s 1200 mm x 180 mm x 75 mm<br>a9 9 °     |
| Frame leveling corrector                                          | a9 9°                                            |
| Wheels                                                            |                                                  |
| Standard tires                                                    | 17,5-R25                                         |
| Number of front wheels / rear wheels                              | 2/2                                              |
| Drive wheels (front / rear)                                       | 2/2                                              |
| Steering mode                                                     | 2 wheel steer, 4 wheel steer, Crab mode          |
| Engine                                                            |                                                  |
| Engine brand                                                      | Yanmar                                           |
| Engine norm                                                       | Stage IIIA                                       |
| Engine model                                                      | 4TN107TT-6SMU1                                   |
| Number of cylinders / Capacity of cylinders                       | 4 - 4567 cm³                                     |
| I.C. Engine power rating / Power                                  | 173 Hp / 127 kW                                  |
| Max. torque / Engine rotation                                     | 805 Nm@1500 mm                                   |
| Engine cooling system                                             | Water                                            |
| Number of batteries                                               | 2                                                |
| Battery voltage                                                   | 12 V                                             |
| Drawbar pull                                                      | 11770 daN                                        |
| Transmission                                                      |                                                  |
| Transmission type                                                 | Hydrostatic                                      |
| Number of gears (forward / reverse)                               | 2/2                                              |
| Max. travel speed                                                 | 35 km/h                                          |
| Parking brake                                                     | Automatic negative parking brake                 |
| -                                                                 | Oil-immersed multi-discs braking on front & rear |
| Service brake                                                     | axles                                            |
| Gradeability (laden / unladen)                                    | 32.40 % / 55.40 %                                |
| Hydraulics                                                        |                                                  |
| Hydraulic pump type                                               | Variable displacement pump                       |
| Hydraulic flow - Pressure                                         | 172 l/min - 350 bar                              |
| Tank capacities                                                   |                                                  |
| Engine oil                                                        | 13                                               |
| Fuel tank                                                         | 315                                              |
| Noise and vibration                                               |                                                  |
| Noise to environment (LwA)                                        | 108 dB                                           |
| Vibration on hands/arms                                           | < 2.50 m/s <sup>2</sup>                          |
| Noise at driving position (LpA) tested following NF EN 12053 norm | 75 dB                                            |
| Miscellaneous                                                     |                                                  |
| Cab certification                                                 | Cabin ROPS - FOPS level 2                        |
| Controls                                                          | JSM                                              |
|                                                                   |                                                  |
| Attachment recognition system (E-Reco)                            | Standard                                         |