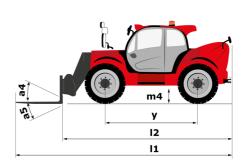

# **MHT-X 10135 ST3A**

| Capacities                                                        | Metric                                           |
|-------------------------------------------------------------------|--------------------------------------------------|
| Max. capacity                                                     | 13500 kg                                         |
| Load center of gravity                                            | c 600 mm                                         |
| Max. lifting height                                               | 9.60 m                                           |
| Maximum outreach                                                  | 5.20 m                                           |
| Weight and dimensions                                             |                                                  |
| Overall length                                                    | l1 7.35 m                                        |
| Unladen weight (with forks)                                       | 19950 kg                                         |
| Ground clearance                                                  | m4 0.43 m                                        |
| Wheelbase                                                         | y 3.37 m                                         |
| Length to face of forks                                           | l2 6.15 m                                        |
| Overall width                                                     | b1 2.54 m                                        |
| Overall height                                                    | h17 2.99 m                                       |
| Overall cab width                                                 | b4 0.95 m                                        |
| Tilt-up angle                                                     | a4 12 °                                          |
| Tilt-down angle                                                   | a5 104 °                                         |
|                                                                   | Wa1 5.35 m                                       |
| External turning radius (over tyres)                              |                                                  |
| Forks length / width / section                                    | l / e / s 1200 mm x 180 mm x 75 mm<br>a9 9 °     |
| Frame leveling corrector                                          | a9 9°                                            |
| Wheels                                                            |                                                  |
| Standard tires                                                    | 17,5-R25                                         |
| Number of front wheels / rear wheels                              | 2/2                                              |
| Drive wheels (front / rear)                                       | 2/2                                              |
| Steering mode                                                     | 2 wheel steer, 4 wheel steer, Crab mode          |
| Engine                                                            |                                                  |
| Engine brand                                                      | Yanmar                                           |
| Engine norm                                                       | Stage IIIA                                       |
| Engine model                                                      | 4TN107TT-6SMU1                                   |
| Number of cylinders / Capacity of cylinders                       | 4 - 4567 cm³                                     |
| I.C. Engine power rating / Power                                  | 173 Hp / 127 kW                                  |
| Max. torque / Engine rotation                                     | 805 Nm@1500 mm                                   |
| Engine cooling system                                             | Water                                            |
| Number of batteries                                               | 2                                                |
| Battery voltage                                                   | 12 V                                             |
| Drawbar pull                                                      | 11770 daN                                        |
| Transmission                                                      |                                                  |
| Transmission type                                                 | Hydrostatic                                      |
| Number of gears (forward / reverse)                               | 2/2                                              |
| Max. travel speed                                                 | 35 km/h                                          |
| Parking brake                                                     | Automatic negative parking brake                 |
| -                                                                 | Oil-immersed multi-discs braking on front & rear |
| Service brake                                                     | axles                                            |
| Gradeability (laden / unladen)                                    | 32.40 % / 55.40 %                                |
| Hydraulics                                                        |                                                  |
| Hydraulic pump type                                               | Variable displacement pump                       |
| Hydraulic flow - Pressure                                         | 172 l/min - 350 bar                              |
| Tank capacities                                                   |                                                  |
| Engine oil                                                        | 13                                               |
| Fuel tank                                                         | 315                                              |
| Noise and vibration                                               |                                                  |
| Noise to environment (LwA)                                        | 108 dB                                           |
| Vibration on hands/arms                                           | < 2.50 m/s <sup>2</sup>                          |
| Noise at driving position (LpA) tested following NF EN 12053 norm | 75 dB                                            |
| Miscellaneous                                                     |                                                  |
| Cab certification                                                 | Cabin ROPS - FOPS level 2                        |
| Controls                                                          | JSM                                              |
|                                                                   |                                                  |
| Attachment recognition system (E-Reco)                            | Standard                                         |

# MHT-X 10135 ST3A - Dimensional drawing