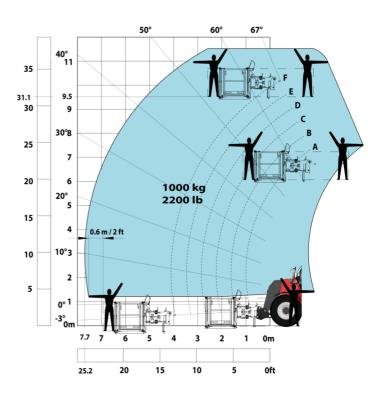

# MHT-X 10135 ST3A - Load chart

## Machine on tires with forks LC 1200 mm Metric