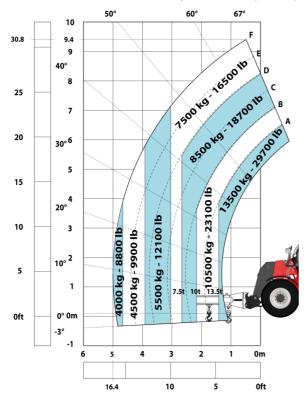

75 dB                                            |
| Miscellaneous                                                     |                                                  |
| Cab certification                                                 | Cabin ROPS - FOPS level 2                        |
| Controls                                                          | JSM                                              |
|                                                                   |                                                  |
| Attachment recognition system (E-Reco)                            | Standard                                         |

# MHT-X 10135 ST3A - Dimensional drawing







# MHT-X 10135 ST3A - Load chart





#### Machine on tires with 3-hook jib 13500 kg (Metric)



## Machine on tires with forks LC 1200 mm Metric



### Machine on tires with platform Metric







Head Office B.P. 249 - 430 rue de l'Aubinière 44150 Ancenis Cedex - France Tel: +33 (0)2 40 09 10 11 - Fax: +33 (0)2 40 09 10 97 www.manitou.com



This publication provides a description of the configuration versions and options for Manitou products, which may differ for equipment. The equipment presented in this brochure may be part of a series, as an option, or it may not be available, depending on the versions. Manitou reserves the right, at any time and without notice, to amend the specifications described and represented. The specifications provided do not bind the manufacturer. For more details, please contact your Manitou agent. This is not a contractually binding document. The pr