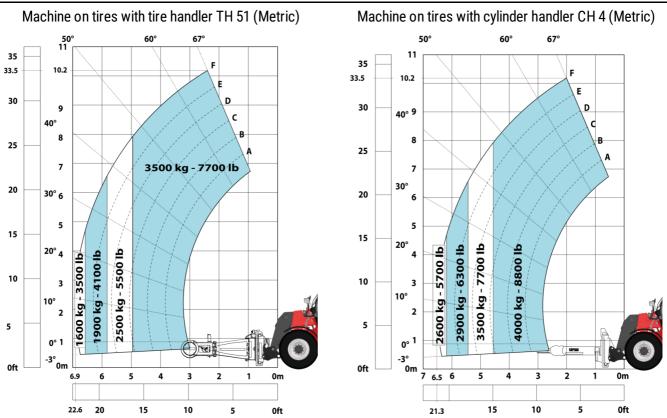

# MHT-X 10135 ST3A - Load chart

#### Machine on tires with 3-hook jib 13500 kg (Metric)