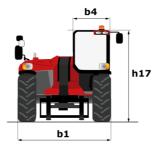

# **MHT-X 10135 ST3A**

| Capacities                                                        | Metric                                           |
|-------------------------------------------------------------------|--------------------------------------------------|
| Max. capacity                                                     | 13500 kg                                         |
| Load center of gravity                                            | c 600 mm                                         |
| Max. lifting height                                               | 9.60 m                                           |
| Maximum outreach                                                  | 5.20 m                                           |
| Weight and dimensions                                             |                                                  |
| Overall length                                                    | l1 7.35 m                                        |
| Unladen weight (with forks)                                       | 19950 kg                                         |
| Ground clearance                                                  | m4 0.43 m                                        |
| Wheelbase                                                         | y 3.37 m                                         |
| Length to face of forks                                           | l2 6.15 m                                        |
| Overall width                                                     | b1 2.54 m                                        |
| Overall height                                                    | h17 2.99 m                                       |
| Overall cab width                                                 | b4 0.95 m                                        |
| Tilt-up angle                                                     | a4 12 °                                          |
| Tilt-down angle                                                   | a5 104 °                                         |
|                                                                   | Wa1 5.35 m                                       |
| External turning radius (over tyres)                              |                                                  |
| Forks length / width / section                                    | l / e / s 1200 mm x 180 mm x 75 mm<br>a9 9 °     |
| Frame leveling corrector                                          | a9 9°                                            |
| Wheels                                                            |                                                  |
| Standard tires                                                    | 17,5-R25                                         |
| Number of front wheels / rear wheels                              | 2/2                                              |
| Drive wheels (front / rear)                                       | 2/2                                              |
| Steering mode                                                     | 2 wheel steer, 4 wheel steer, Crab mode          |
| Engine                                                            |                                                  |
| Engine brand                                                      | Yanmar                                           |
| Engine norm                                                       | Stage IIIA                                       |
| Engine model                                                      | 4TN107TT-6SMU1                                   |
| Number of cylinders / Capacity of cylinders                       | 4 - 4567 cm³                                     |
| I.C. Engine power rating / Power                                  | 173 Hp / 127 kW                                  |
| Max. torque / Engine rotation                                     | 805 Nm@1500 mm                                   |
| Engine cooling system                                             | Water                                            |
| Number of batteries                                               | 2                                                |
| Battery voltage                                                   | 12 V                                             |
| Drawbar pull                                                      | 11770 daN                                        |
| Transmission                                                      |                                                  |
| Transmission type                                                 | Hydrostatic                                      |
| Number of gears (forward / reverse)                               | 2/2                                              |
| Max. travel speed                                                 | 35 km/h                                          |
| Parking brake                                                     | Automatic negative parking brake                 |
| -                                                                 | Oil-immersed multi-discs braking on front & rear |
| Service brake                                                     | axles                                            |
| Gradeability (laden / unladen)                                    | 32.40 % / 55.40 %                                |
| Hydraulics                                                        |                                                  |
| Hydraulic pump type                                               | Variable displacement pump                       |
| Hydraulic flow - Pressure                                         | 172 l/min - 350 bar                              |
| Tank capacities                                                   |                                                  |
| Engine oil                                                        | 13                                               |
| Fuel tank                                                         | 315                                              |
| Noise and vibration                                               |                                                  |
| Noise to environment (LwA)                                        | 108 dB                                           |
| Vibration on hands/arms                                           | < 2.50 m/s <sup>2</sup>                          |
| Noise at driving position (LpA) tested following NF EN 12053 norm | 75 dB                                            |
| Miscellaneous                                                     |                                                  |
| Cab certification                                                 | Cabin ROPS - FOPS level 2                        |
| Controls                                                          | JSM                                              |
|                                                                   |                                                  |
| Attachment recognition system (E-Reco)                            | Standard                                         |