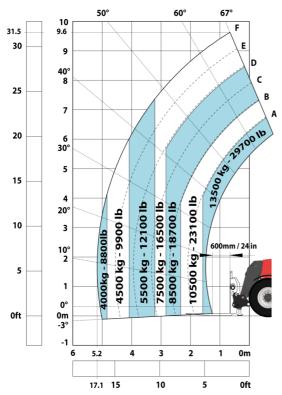

driving position (LpA) tested following NF EN 12053 norm | 75 dB                                            |
| Miscellaneous                                                     |                                                  |
| Cab certification                                                 | Cabin ROPS - FOPS level 2                        |
| Controls                                                          | JSM                                              |
|                                                                   |                                                  |
| Attachment recognition system (E-Reco)                            | Standard                                         |

# MHT-X 10135 ST3A - Dimensional drawing







# MHT-X 10135 ST3A - Load chart





#### Machine on tires with 3-hook jib 13500 kg (Metric)



## Machine on tires with forks LC 1200 mm Metric



### Machine on tires with platform Metric







Head Office B.P. 249 - 430 rue de l'Aubinière 44150 Ancenis Cedex - France Tel: +33 (0)2 40 09 10 11 - Fax: +33 (0)2 40 09 10 97 www.manitou.com



This publication provides a description of the configuration versions and options for Manitou products, which may differ for equipment. The equipment presented in this brochure may be part of a series, as an option, or it may not be available, depending on the versions. Manitou reserves the right, at any time and without notice, to amend the specifications described and represented. The specifications provided do not bind the manufacturer. For more details, please contact your Manitou