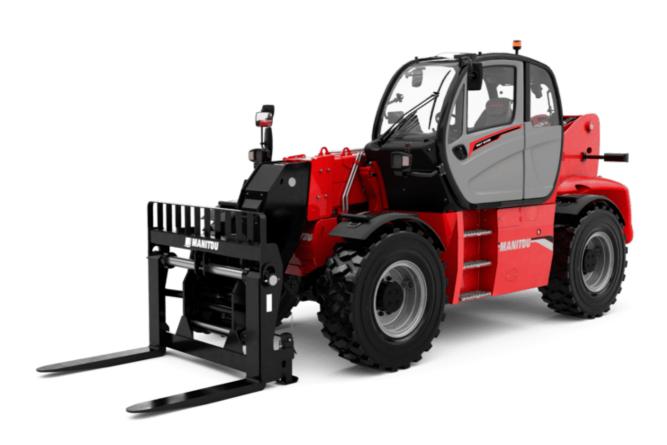

# **MHT-X 10135 ST3A**

| Capacities                                                        | Metric                                           |
|-------------------------------------------------------------------|--------------------------------------------------|
| Max. capacity                                                     | 13500 kg                                         |
| Load center of gravity                                            | c 600 mm                                         |
| Max. lifting height                                               | 9.60 m                                           |
| Maximum outreach                                                  | 5.20 m                                           |
| Weight and dimensions                                             |                                                  |
| Overall length                                                    | l1 7.35 m                                        |
| Unladen weight (with forks)                                       | 19950 kg                                         |
| Ground clearance                                                  | m4 0.43 m                                        |
| Wheelbase                                                         | y 3.37 m                                         |
| Length to face of forks                                           | l2 6.15 m                                        |
| Overall width                                                     | b1 2.54 m                                        |
| Overall height                                                    | h17 2.99 m                                       |
| Overall cab width                                                 | b4 0.95 m                                        |
| Tilt-up angle                                                     | a4 12 °                                          |
| Tilt-down angle                                                   | a5 104 °                                         |
|                                                                   | Wa1 5.35 m                                       |
| External turning radius (over tyres)                              |                                                  |
| Forks length / width / section                                    | l / e / s 1200 mm x 180 mm x 75 mm<br>a9 9 °     |
| Frame leveling corrector                                          | a9 9°                                            |
| Wheels                                                            |                                                  |
| Standard tires                                                    | 17,5-R25                                         |
| Number of front wheels / rear wheels                              | 2/2                                              |
| Drive wheels (front / rear)                                       | 2/2                                              |
| Steering mode                                                     | 2 wheel steer, 4 wheel steer, Crab mode          |
| Engine                                                            |                                                  |
| Engine brand                                                      | Yanmar                                           |
| Engine norm                                                       | Stage IIIA                                       |
| Engine model                                                      | 4TN107TT-6SMU1                                   |
| Number of cylinders / Capacity of cylinders                       | 4 - 4567 cm³                                     |
| I.C. Engine power rating / Power                                  | 173 Hp / 127 kW                                  |
| Max. torque / Engine rotation                                     | 805 Nm@1500 mm                                   |
| Engine cooling system                                             | Water                                            |
| Number of batteries                                               | 2                                                |
| Battery voltage                                                   | 12 V                                             |
| Drawbar pull                                                      | 11770 daN                                        |
| Transmission                                                      |                                                  |
| Transmission type                                                 | Hydrostatic                                      |
| Number of gears (forward / reverse)                               | 2/2                                              |
| Max. travel speed                                                 | 35 km/h                                          |
| Parking brake                                                     | Automatic negative parking brake                 |
| -                                                                 | Oil-immersed multi-discs braking on front & rear |
| Service brake                                                     | axles                                            |
| Gradeability (laden / unladen)                                    | 32.40 % / 55.40 %                                |
| Hydraulics                                                        |                                                  |
| Hydraulic pump type                                               | Variable displacement pump                       |
| Hydraulic flow - Pressure                                         | 172 l/min - 350 bar                              |
| Tank capacities                                                   |                                                  |
| Engine oil                                                        | 13                                               |
| Fuel tank                                                         | 315                                              |
| Noise and vibration                                               |                                                  |
| Noise to environment (LwA)                                        | 108 dB                                           |
| Vibration on hands/arms                                           | < 2.50 m/s <sup>2</sup>                          |
| Noise at driving position (LpA) tested following NF EN 12053 norm | 75 dB                                            |
| Miscellaneous                                                     |                                                  |
| Cab certification                                                 | Cabin ROPS - FOPS level 2                        |
| Controls                                                          | JSM                                              |
|                                                                   |                                                  |
| Attachment recognition system (E-Reco)                            | Standard                                         |