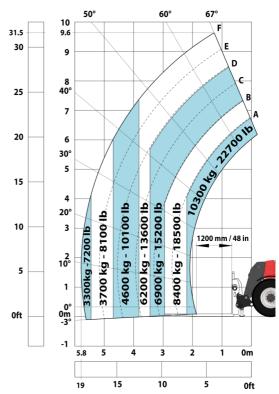

## Machine on tires with forks LC 1200 mm Metric

Machine on tires with 3-hook jib 13500 kg (Metric)

Machine on tires with platform Metric

Machine on tires with tire handler TH 51 (Metric)

15

10

5

0ft