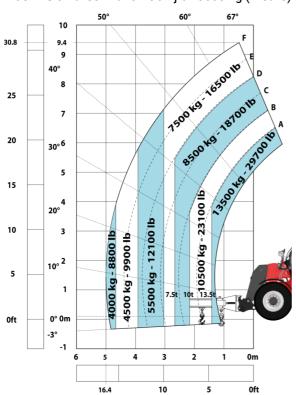

- FOPS level 2                            |
| Controls                                                                                                        | JSM                                                  |
| Attachment recognition system (E-Reco)                                                                          | Standard                                             |
|                                                                                                                 |                                                      |

# MHT-X 10135 ST3A - Dimensional drawing







#### MHT-X 10135 ST3A - Load chart

#### Machine on tires with forks LC 600 mm Metric



## Machine on tires with forks LC 1200 mm Metric



Machine on tires with 3-hook jib 13500 kg (Metric)



Machine on tires with platform Metric



Machine on tires with tire handler TH 51 (Metric)



15

10

5

0ft

22.6 20

### Machine on tires with cylinder handler CH 4 (Metric)







#### **Head Office**

B.P. 249 - 430 rue de l'Aubinière 44150 Ancenis Cedex - France Tel: +33 (0)2 40 09 10 11 - Fax: +33 (0)2 40 09 10 97 www.manitou.com



This publication provides a description of the configuration versions and options for Manitou products, which may differ for equipment. The equipment presented in this brochure may be part of a series, as an option, or it may not be available, depending on the versions. Manitou reserves the right, at any time and without notice, to amend the specifications described and represented. The specifications provided do not bind the manufacturer. For more deta