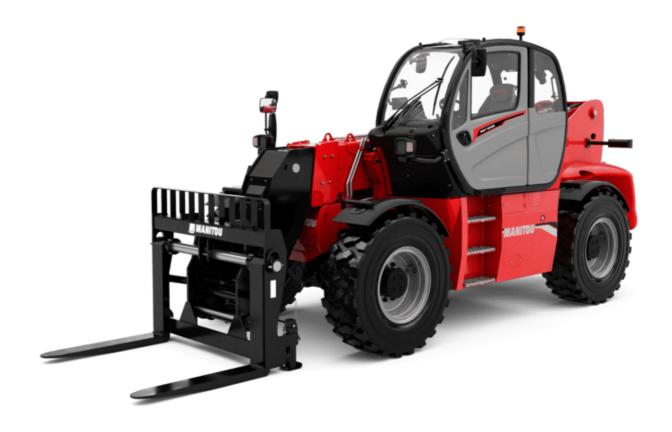

Technical sheet:

# MHT-X 10135 ST3A

|                                                                                                                 | MHT-X 10135 ST3A Created on July 31, 2025 at 9:44 PI |
|-----------------------------------------------------------------------------------------------------------------|------------------------------------------------------|
| Capacities                                                                                                      | Metric                                               |
| Max. capacity                                                                                                   | 13500 kg                                             |
| Load center of gravity                                                                                          | c 600 mm                                             |
| Max. lifting height                                                                                             | 9.60 m                                               |
| Maximum outreach                                                                                                | 5.20 m                                               |
| Weight and dimensions                                                                                           |                                                      |
| Overall length                                                                                                  | I1 7.35 m                                            |
| Unladen weight (with forks)                                                                                     | 19950 kg                                             |
| Ground clearance                                                                                                | m4 0.43 m                                            |
| Wheelbase                                                                                                       | y 3.37 m                                             |
| Length to face of forks                                                                                         | 12 6.15 m                                            |
| Overall width                                                                                                   | b1 2.54 m                                            |
| Overall height                                                                                                  | h17 2.99 m                                           |
| Overall cab width                                                                                               | b4 0.95 m                                            |
|                                                                                                                 |                                                      |
| Tilt-up angle                                                                                                   |                                                      |
| Tilt-down angle                                                                                                 | a5 104°                                              |
| External turning radius (over tyres)                                                                            | Wa1 5.35 m                                           |
| Forks length / width / section                                                                                  | I / e / s 1200 mm x 180 mm x 75 mm                   |
| Frame leveling corrector                                                                                        | a9 9 °                                               |
| Wheels                                                                                                          |                                                      |
| Standard tires                                                                                                  | 17,5-R25                                             |
| Number of front wheels / rear wheels                                                                            | 2/2                                                  |
| Drive wheels (front / rear)                                                                                     | 2/2                                                  |
| Steering mode                                                                                                   | 2 wheel steer, 4 wheel steer, Crab mode              |
| Engine |                                                      |
| Engine brand                                                                                                    | Yanmar                                               |
| Engine norm                                                                                                     | Stage IIIA                                           |
| Engine model                                                                                                    | 4TN107TT-6SMU1                                       |
| Number of cylinders / Capacity of cylinders                                                                     | 4 - 4567 cm <sup>3</sup>                             |
| I.C. Engine power rating / Power                                                                                | 173 Hp / 127 kW                                      |
| Max. torque / Engine rotation                                                                                   | 805 Nm@1500 rpm                                      |
| Engine cooling system                                                                                           | Water                                                |
| Number of batteries                                                                                             | 2                                                    |
| Battery voltage                                                                                                 | 12 V                                                 |
| Drawbar pull                                                                                                    | 11770 daN                                            |
| Transmission                                                                                                    |                                                      |
| Transmission type                                                                                               | Hydrostatic                                          |
| Number of gears (forward / reverse)                                                                             | 2/2                                                  |
| Max. travel speed                                                                                               | 35 km/h                                              |
| Parking brake                                                                                                   | Automatic negative parking brake                     |
| Service brake                                                                                                   | Oil-immersed multi-discs braking on front &          |
|                                                                                                                 | axles                                                |
| Gradeability (laden / unladen)                                                                                  | 32.40 % / 55.40 %                                    |
| Hydraulics                                                                                                      |                                                      |
| Hydraulic pump type                                                                                             | Variable displacement pump                           |
| Hydraulic flow - Pressure                                                                                       | 172 l/min - 350 bar                                  |
| Tank capacities                                                                                                 |                                                      |
| Engine oil                                                                                                      | 13 I                                                 |
| Fuel tank                                                                                                       | 315 I                                                |
| Noise and vibration                                                                                             |                                                      |
| Noise to environment (LwA)                                                                                      | 108 dB                                               |
| Vibration on hands/arms                                                                                         | < 2.50 m/s²                                          |
| Noise at driving position (LpA) tested following NF EN 12053 norm                                               | 75 dB                                                |
| Miscellaneous                                                                                                   |                                                      |
| Cab certification                                                                                               | Cabin ROPS - FOPS level 2                            |
| Controls                                                                                                        | JSM                                                  |
| Attachment recognition system (E-Reco)                                                                          | Standard                                             |
|                                                                                                                 |                                                      |