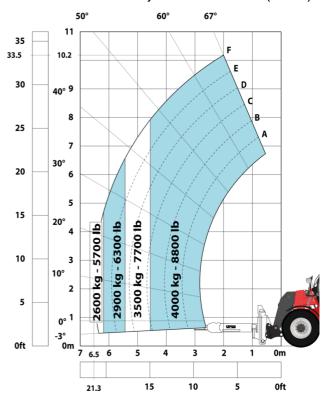

#### MHT-X 10135 ST3A - Load chart

## Machine on tires with forks LC 1200 mm Metric

Machine on tires with 3-hook jib 13500 kg (Metric)

Machine on tires with platform Metric

Machine on tires with tire handler TH 51 (Metric)

15

10

5

0ft