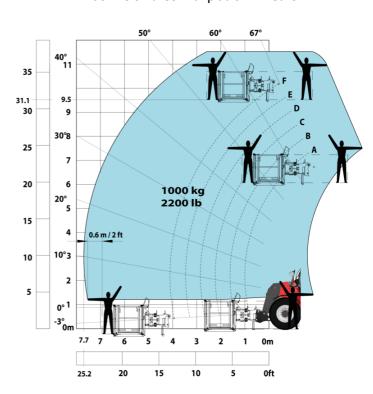

## Machine on tires with forks LC 1200 mm Metric

Machine on tires with 3-hook jib 13500 kg (Metric)

Machine on tires with platform Metric

Machine on tires with tire handler TH 51 (Metric)

15

10

5

0ft