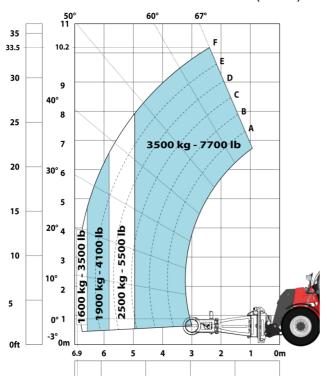

#### MHT-X 10135 ST3A - Load chart

#### Machine on tires with forks LC 600 mm Metric