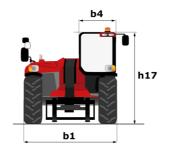

# MHT-X 10135 ST3A

|                                                                                                                 | MHT-X 10135 ST3A Created on July 31, 2025 at 9:44 PI |
|-----------------------------------------------------------------------------------------------------------------|------------------------------------------------------|
| Capacities                                                                                                      | Metric                                               |
| Max. capacity                                                                                                   | 13500 kg                                             |
| Load center of gravity                                                                                          | c 600 mm                                             |
| Max. lifting height                                                                                             | 9.60 m                                               |
| Maximum outreach                                                                                                | 5.20 m                                               |
| Weight and dimensions                                                                                           |                                                      |
| Overall length                                                                                                  | I1 7.35 m                                            |
| Unladen weight (with forks)                                                                                     | 19950 kg                                             |
| Ground clearance                                                                                                | m4 0.43 m                                            |
| Wheelbase                                                                                                       | y 3.37 m                                             |
| Length to face of forks                                                                                         | 12 6.15 m                                            |
| Overall width                                                                                                   | b1 2.54 m                                            |
| Overall height                                                                                                  | h17 2.99 m                                           |
| Overall cab width                                                                                               | b4 0.95 m                                            |
|                                                                                                                 |                                                      |
| Tilt-up angle                                                                                                   |                                                      |
| Tilt-down angle                                                                                                 | a5 104°                                              |
| External turning radius (over tyres)                                                                            | Wa1 5.35 m                                           |
| Forks length / width / section                                                                                  | I / e / s 1200 mm x 180 mm x 75 mm                   |
| Frame leveling corrector                                                                                        | a9 9 °                                               |
| Wheels                                                                                                          |                                                      |
| Standard tires                                                                                                  | 17,5-R25                                             |
| Number of front wheels / rear wheels                                                                            | 2/2                                                  |
| Drive wheels (front / rear)                                                                                     | 2/2                                                  |
| Steering mode                                                                                                   | 2 wheel steer, 4 wheel steer, Crab mode              |
| Engine |                                                      |
| Engine brand                                                                                                    | Yanmar                                               |
| Engine norm                                                                                                     | Stage IIIA                                           |
| Engine model                                                                                                    | 4TN107TT-6SMU1                                       |
| Number of cylinders / Capacity of cylinders                                                                     | 4 - 4567 cm <sup>3</sup>                             |
| I.C. Engine power rating / Power                                                                                | 173 Hp / 127 kW                                      |
| Max. torque / Engine rotation                                                                                   | 805 Nm@1500 rpm                                      |
| Engine cooling system                                                                                           | Water                                                |
| Number of batteries                                                                                             | 2                                                    |
| Battery voltage                                                                                                 | 12 V                                                 |
| Drawbar pull                                                                                                    | 11770 daN                                            |
| Transmission                                                                                                    |                                                      |
| Transmission type                                                                                               | Hydrostatic                                          |
| Number of gears (forward / reverse)                                                                             | 2/2                                                  |
| Max. travel speed                                                                                               | 35 km/h                                              |
| Parking brake                                                                                                   | Automatic negative parking brake                     |
| Service brake                                                                                                   | Oil-immersed multi-discs braking on front &          |
|                                                                                                                 | axles                                                |
| Gradeability (laden / unladen)                                                                                  | 32.40 % / 55.40 %                                    |
| Hydraulics                                                                                                      |                                                      |
| Hydraulic pump type                                                                                             | Variable displacement pump                           |
| Hydraulic flow - Pressure                                                                                       | 172 l/min - 350 bar                                  |
| Tank capacities                                                                                                 |                                                      |
| Engine oil                                                                                                      | 13 I                                                 |
| Fuel tank                                                                                                       | 315 I                                                |
| Noise and vibration                                                                                             |                                                      |
| Noise to environment (LwA)                                                                                      | 108 dB                                               |
| Vibration on hands/arms                                                                                         | < 2.50 m/s²                                          |
| Noise at driving position (LpA) tested following NF EN 12053 norm                                               | 75 dB                                                |
| Miscellaneous                                                                                                   |                                                      |
| Cab certification                                                                                               | Cabin ROPS - FOPS level 2                            |
| Controls                                                                                                        | JSM                                                  |
| Attachment recognition system (E-Reco)                                                                          | Standard                                             |
|                                                                                                                 |                                                      |