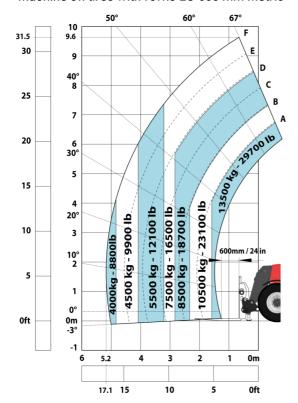

| Cabin ROPS - FOPS level 2                            |
| Controls                                                                                                        | JSM                                                  |
| Attachment recognition system (E-Reco)                                                                          | Standard                                             |
|                                                                                                                 |                                                      |

# MHT-X 10135 ST3A - Dimensional drawing







#### MHT-X 10135 ST3A - Load chart

#### Machine on tires with forks LC 600 mm Metric



## Machine on tires with forks LC 1200 mm Metric



Machine on tires with 3-hook jib 13500 kg (Metric)



Machine on tires with platform Metric



Machine on tires with tire handler TH 51 (Metric)



15

10

5

0ft

22.6 20

### Machine on tires with cylinder handler CH 4 (Metric)







#### **Head Office**

B.P. 249 - 430 rue de l'Aubinière 44150 Ancenis Cedex - France Tel: +33 (0)2 40 09 10 11 - Fax: +33 (0)2 40 09 10 97 www.manitou.com



This publication provides a description of the configuration versions and options for Manitou products, which may differ for equipment. The equipment presented in this brochure may be part of a series, as an option, or it may not be available, depending on the versions. Manitou reserves the right, at any time and without notice, to amend the specifi