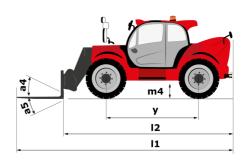

# MHT-X 10135 ST3A

|                                                                                                                 | MHT-X 10135 ST3A Created on July 31, 2025 at 9:44 PI |
|-----------------------------------------------------------------------------------------------------------------|------------------------------------------------------|
| Capacities                                                                                                      | Metric                                               |
| Max. capacity                                                                                                   | 13500 kg                                             |
| Load center of gravity                                                                                          | c 600 mm                                             |
| Max. lifting height                                                                                             | 9.60 m                                               |
| Maximum outreach                                                                                                | 5.20 m                                               |
| Weight and dimensions                                                                                           |                                                      |
| Overall length                                                                                                  | I1 7.35 m                                            |
| Unladen weight (with forks)                                                                                     | 19950 kg                                             |
| Ground clearance                                                                                                | m4 0.43 m                                            |
| Wheelbase                                                                                                       | y 3.37 m                                             |
| Length to face of forks                                                                                         | 12 6.15 m                                            |
| Overall width                                                                                                   | b1 2.54 m                                            |
| Overall height                                                                                                  | h17 2.99 m                                           |
| Overall cab width                                                                                               | b4 0.95 m                                            |
|                                                                                                                 |                                                      |
| Tilt-up angle                                                                                                   |                                                      |
| Tilt-down angle                                                                                                 | a5 104°                                              |
| External turning radius (over tyres)                                                                            | Wa1 5.35 m                                           |
| Forks length / width / section                                                                                  | I / e / s 1200 mm x 180 mm x 75 mm                   |
| Frame leveling corrector                                                                                        | a9 9 °                                               |
| Wheels                                                                                                          |                                                      |
| Standard tires                                                                                                  | 17,5-R25                                             |
| Number of front wheels / rear wheels                                                                            | 2/2                                                  |
| Drive wheels (front / rear)                                                                                     | 2/2                                                  |
| Steering mode                                                                                                   | 2 wheel steer, 4 wheel steer, Crab mode              |
| Engine |                                                      |
| Engine brand                                                                                                    | Yanmar                                               |
| Engine norm                                                                                                     | Stage IIIA                                           |
| Engine model                                                                                                    | 4TN107TT-6SMU1                                       |
| Number of cylinders / Capacity of cylinders                                                                     | 4 - 4567 cm <sup>3</sup>                             |
| I.C. Engine power rating / Power                                                                                | 173 Hp / 127 kW                                      |
| Max. torque / Engine rotation                                                                                   | 805 Nm@1500 rpm                                      |
| Engine cooling system                                                                                           | Water                                                |
| Number of batteries                                                                                             | 2                                                    |
| Battery voltage                                                                                                 | 12 V                                                 |
| Drawbar pull                                                                                                    | 11770 daN                                            |
| Transmission                                                                                                    |                                                      |
| Transmission type                                                                                               | Hydrostatic                                          |
| Number of gears (forward / reverse)                                                                             | 2/2                                                  |
| Max. travel speed                                                                                               | 35 km/h                                              |
| Parking brake                                                                                                   | Automatic negative parking brake                     |
| Service brake                                                                                                   | Oil-immersed multi-discs braking on front &          |
|                                                                                                                 | axles                                                |
| Gradeability (laden / unladen)                                                                                  | 32.40 % / 55.40 %                                    |
| Hydraulics                                                                                                      |                                                      |
| Hydraulic pump type                                                                                             | Variable displacement pump                           |
| Hydraulic flow - Pressure                                                                                       | 172 l/min - 350 bar                                  |
| Tank capacities                                                                                                 |                                                      |
| Engine oil                                                                                                      | 13 I                                                 |
| Fuel tank                                                                                                       | 315 I                                                |
| Noise and vibration                                                                                             |                                                      |
| Noise to environment (LwA)                                                                                      | 108 dB                                               |
| Vibration on hands/arms                                                                                         | < 2.50 m/s²                                          |
| Noise at driving position (LpA) tested following NF EN 12053 norm                                               | 75 dB                                                |
| Miscellaneous                                                                                                   |                                                      |
| Cab certification                                                                                               | Cabin ROPS - FOPS level 2                            |
| Controls                                                                                                        | JSM                                                  |
| Attachment recognition system (E-Reco)                                                                          | Standard                                             |
|                                                                                                                 |                                                      |

# MHT-X 10135 ST3A - Dimensional drawing