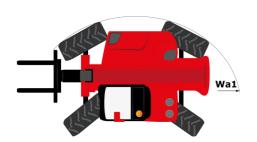

# MHT-X 10135 ST3A

|                                                                                                                 | MHT-X 10135 ST3A Created on July 31, 2025 at 9:44 PI |
|-----------------------------------------------------------------------------------------------------------------|------------------------------------------------------|
| Capacities                                                                                                      | Metric                                               |
| Max. capacity                                                                                                   | 13500 kg                                             |
| Load center of gravity                                                                                          | c 600 mm                                             |
| Max. lifting height                                                                                             | 9.60 m                                               |
| Maximum outreach                                                                                                | 5.20 m                                               |
| Weight and dimensions                                                                                           |                                                      |
| Overall length                                                                                                  | I1 7.35 m                                            |
| Unladen weight (with forks)                                                                                     | 19950 kg                                             |
| Ground clearance                                                                                                | m4 0.43 m                                            |
| Wheelbase                                                                                                       | y 3.37 m                                             |
| Length to face of forks                                                                                         | 12 6.15 m                                            |
| Overall width                                                                                                   | b1 2.54 m                                            |
| Overall height                                                                                                  | h17 2.99 m                                           |
| Overall cab width                                                                                               | b4 0.95 m                                            |
|                                                                                                                 |                                                      |
| Tilt-up angle                                                                                                   |                                                      |
| Tilt-down angle                                                                                                 | a5 104°                                              |
| External turning radius (over tyres)                                                                            | Wa1 5.35 m                                           |
| Forks length / width / section                                                                                  | I / e / s 1200 mm x 180 mm x 75 mm                   |
| Frame leveling corrector                                                                                        | a9 9 °                                               |
| Wheels                                                                                                          |                                                      |
| Standard tires                                                                                                  | 17,5-R25                                             |
| Number of front wheels / rear wheels                                                                            | 2/2                                                  |
| Drive wheels (front / rear)                                                                                     | 2/2                                                  |
| Steering mode                                                                                                   | 2 wheel steer, 4 wheel steer, Crab mode              |
| Engine |                                                      |
| Engine brand                                                                                                    | Yanmar                                               |
| Engine norm                                                                                                     | Stage IIIA                                           |
| Engine model                                                                                                    | 4TN107TT-6SMU1                                       |
| Number of cylinders / Capacity of cylinders                                                                     | 4 - 4567 cm <sup>3</sup>                             |
| I.C. Engine power rating / Power                                                                                | 173 Hp / 127 kW                                      |
| Max. torque / Engine rotation                                                                                   | 805 Nm@1500 rpm                                      |
| Engine cooling system                                                                                           | Water                                                |
| Number of batteries                                                                                             | 2                                                    |
| Battery voltage                                                                                                 | 12 V                                                 |
| Drawbar pull                                                                                                    | 11770 daN                                            |
| Transmission                                                                                                    |                                                      |
| Transmission type                                                                                               | Hydrostatic                                          |
| Number of gears (forward / reverse)                                                                             | 2/2                                                  |
| Max. travel speed                                                                                               | 35 km/h                                              |
| Parking brake                                                                                                   | Automatic negative parking brake                     |
| Service brake                                                                                                   | Oil-immersed multi-discs braking on front &          |
|                                                                                                                 | axles                                                |
| Gradeability (laden / unladen)                                                                                  | 32.40 % / 55.40 %                                    |
| Hydraulics                                                                                                      |                                                      |
| Hydraulic pump type                                                                                             | Variable displacement pump                           |
| Hydraulic flow - Pressure                                                                                       | 172 l/min - 350 bar                                  |
| Tank capacities                                                                                                 |                                                      |
| Engine oil                                                                                                      | 13 I                                                 |
| Fuel tank                                                                                                       | 315 I                                                |
| Noise and vibration                                                                                             |                                                      |
| Noise to environment (LwA)                                                                                      | 108 dB                                               |
| Vibration on hands/arms                                                                                         | < 2.50 m/s²                                          |
| Noise at driving position (LpA) tested following NF EN 12053 norm                                               | 75 dB                                                |
| Miscellaneous                                                                                                   |                                                      |
| Cab certification                                                                                               | Cabin ROPS - FOPS level 2                            |
| Controls                                                                                                        | JSM                                                  |
| Attachment recognition system (E-Reco)                                                                          | Standard                                             |
|                                                                                                                 |                                                      |