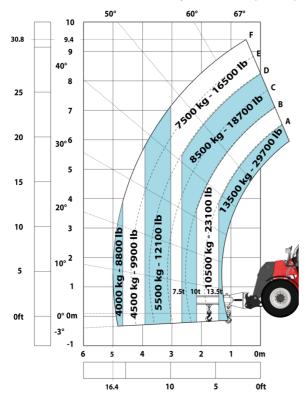

### MHT-X 10135 ST3A - Load chart

#### Machine on tires with forks LC 1200 mm Metric