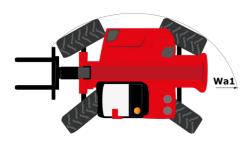

# **MHT-X 10135 ST3A**

|                                                                   | MATA TOTSS STSA Gleated Off August 12, 2023 at 9.23 FW 0  |
|-------------------------------------------------------------------|-----------------------------------------------------------|
| Capacities                                                        | Metric                                                    |
| Max. capacity                                                     | 13500 kg                                                  |
| Load center of gravity                                            | c 600 mm                                                  |
| Max. lifting height                                               | 9.60 m                                                    |
| Maximum outreach                                                  | 5.20 m                                                    |
| Weight and dimensions                                             |                                                           |
| Overall length                                                    | l1 7.35 m                                                 |
| Unladen weight (with forks)                                       | 19950 kg                                                  |
| Ground clearance                                                  | m4 0.43 m                                                 |
| Wheelbase                                                         | y 3.37 m                                                  |
| Length to face of forks                                           | l2 6.15 m                                                 |
| Overall width                                                     | b1 2.54 m                                                 |
| Overall height                                                    | h17 2.99 m                                                |
| Overall cab width                                                 | b4 0.95 m                                                 |
| Tilt-up angle                                                     | a4 12 °                                                   |
| Tilt-down angle                                                   | a4 12<br>a5 104 °                                         |
|                                                                   |                                                           |
| External turning radius (over tyres)                              | Wa1 5.35 m                                                |
| Forks length / width / section                                    | l / e / s 1200 mm x 180 mm x 75 mm                        |
| Frame leveling corrector                                          | a9 9°                                                     |
| Wheels                                                            |                                                           |
| Standard tires                                                    | 17,5-R25                                                  |
| Number of front wheels / rear wheels                              | 2/2                                                       |
| Drive wheels (front / rear)                                       | 2/2                                                       |
| Steering mode                                                     | 2 wheel steer, 4 wheel steer, Crab mode                   |
| Engine                                                            |                                                           |
| Engine brand                                                      | Yanmar                                                    |
| Engine norm                                                       | Stage IIIA                                                |
| Engine model                                                      | 4TN107TT-6SMU1                                            |
| Number of cylinders / Capacity of cylinders                       | 4 - 4567 cm³                                              |
| I.C. Engine power rating / Power                                  | 173 Hp / 127 kW                                           |
| Max. torque / Engine rotation                                     | 805 Nm@1500 rpm                                           |
| Engine cooling system                                             | Water                                                     |
| Number of batteries                                               | 2                                                         |
| Battery voltage                                                   | 12 V                                                      |
| Drawbar pull                                                      | 11770 daN                                                 |
| Transmission                                                      |                                                           |
| Transmission type                                                 | Hydrostatic                                               |
| Number of gears (forward / reverse)                               | 2/2                                                       |
| Max. travel speed                                                 | 35 km/h                                                   |
| Parking brake                                                     | Automatic negative parking brake                          |
| Service brake                                                     | Oil-immersed multi-discs braking on front & rear<br>axles |
| Gradeability (laden / unladen)                                    | 32.40 % / 55.40 %                                         |
| Hydraulics                                                        |                                                           |
| Hydraulic pump type                                               | Variable displacement pump                                |
|                                                                   | 172 l/min - 350 bar                                       |
| Hydraulic flow - Pressure<br>Tank capacities                      |                                                           |
| Engine oil                                                        | 13                                                        |
| Fuel tank                                                         | 3151                                                      |
|                                                                   | 3131                                                      |
| Noise and vibration                                               |                                                           |
| Noise to environment (LwA)                                        | 108 dB                                                    |
| Vibration on hands/arms                                           | < 2.50 m/s <sup>2</sup>                                   |
| Noise at driving position (LpA) tested following NF EN 12053 norm | 75 dB                                                     |
| Miscellaneous                                                     |                                                           |
| Cab certification                                                 | Cabin ROPS - FOPS level 2                                 |
| Controls                                                          | JSM                                                       |
| Attachment recognition system (E-Reco)                            | Standard                                                  |