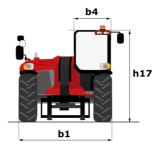

# **MHT-X 10135 ST3A**

|                                                                   | MATA TOTSS STSA Gleated Off August 12, 2023 at 9.23 FW 0  |
|-------------------------------------------------------------------|-----------------------------------------------------------|
| Capacities                                                        | Metric                                                    |
| Max. capacity                                                     | 13500 kg                                                  |
| Load center of gravity                                            | c 600 mm                                                  |
| Max. lifting height                                               | 9.60 m                                                    |
| Maximum outreach                                                  | 5.20 m                                                    |
| Weight and dimensions                                             |                                                           |
| Overall length                                                    | l1 7.35 m                                                 |
| Unladen weight (with forks)                                       | 19950 kg                                                  |
| Ground clearance                                                  | m4 0.43 m                                                 |
| Wheelbase                                                         | y 3.37 m                                                  |
| Length to face of forks                                           | l2 6.15 m                                                 |
| Overall width                                                     | b1 2.54 m                                                 |
| Overall height                                                    | h17 2.99 m                                                |
| Overall cab width                                                 | b4 0.95 m                                                 |
| Tilt-up angle                                                     | a4 12 °                                                   |
| Tilt-down angle                                                   | a4 12<br>a5 104 °                                         |
|                                                                   |                                                           |
| External turning radius (over tyres)                              | Wa1 5.35 m                                                |
| Forks length / width / section                                    | l / e / s 1200 mm x 180 mm x 75 mm                        |
| Frame leveling corrector                                          | a9 9°                                                     |
| Wheels                                                            |                                                           |
| Standard tires                                                    | 17,5-R25                                                  |
| Number of front wheels / rear wheels                              | 2/2                                                       |
| Drive wheels (front / rear)                                       | 2/2                                                       |
| Steering mode                                                     | 2 wheel steer, 4 wheel steer, Crab mode                   |
| Engine                                                            |                                                           |
| Engine brand                                                      | Yanmar                                                    |
| Engine norm                                                       | Stage IIIA                                                |
| Engine model                                                      | 4TN107TT-6SMU1                                            |
| Number of cylinders / Capacity of cylinders                       | 4 - 4567 cm³                                              |
| I.C. Engine power rating / Power                                  | 173 Hp / 127 kW                                           |
| Max. torque / Engine rotation                                     | 805 Nm@1500 rpm                                           |
| Engine cooling system                                             | Water                                                     |
| Number of batteries                                               | 2                                                         |
| Battery voltage                                                   | 12 V                                                      |
| Drawbar pull                                                      | 11770 daN                                                 |
| Transmission                                                      |                                                           |
| Transmission type                                                 | Hydrostatic                                               |
| Number of gears (forward / reverse)                               | 2/2                                                       |
| Max. travel speed                                                 | 35 km/h                                                   |
| Parking brake                                                     | Automatic negative parking brake                          |
| Service brake                                                     | Oil-immersed multi-discs braking on front & rear<br>axles |
| Gradeability (laden / unladen)                                    | 32.40 % / 55.40 %                                         |
| Hydraulics                                                        |                                                           |
| Hydraulic pump type                                               | Variable displacement pump                                |
|                                                                   | 172 l/min - 350 bar                                       |
| Hydraulic flow - Pressure<br>Tank capacities                      |                                                           |
| Engine oil                                                        | 13                                                        |
| Fuel tank                                                         | 3151                                                      |
|                                                                   | 3131                                                      |
| Noise and vibration                                               |                                                           |
| Noise to environment (LwA)                                        | 108 dB                                                    |
| Vibration on hands/arms                                           | < 2.50 m/s <sup>2</sup>                                   |
| Noise at driving position (LpA) tested following NF EN 12053 norm | 75 dB                                                     |
| Miscellaneous                                                     |                                                           |
| Cab certification                                                 | Cabin ROPS - FOPS level 2                                 |
| Controls                                                          | JSM                                                       |
| Attachment recognition system (E-Reco)                            | Standard                                                  |