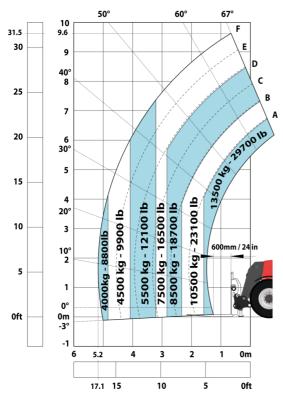

### MHT-X 10135 ST3A - Load chart

#### Machine on tires with 3-hook jib 13500 kg (Metric)