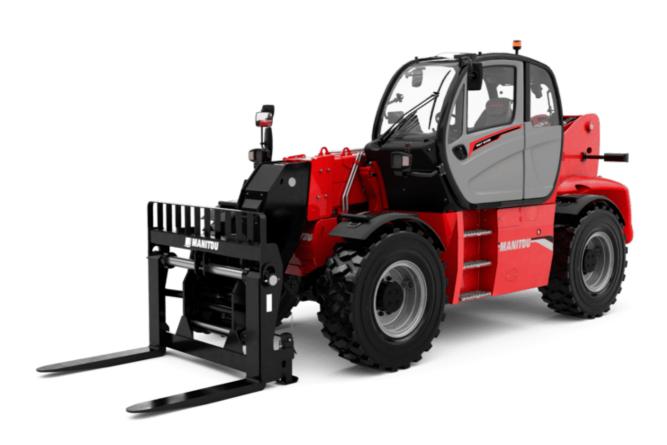

# **MHT-X 10135 ST3A**

|                                                                   | MATA TOTSS STSA Gleated Off August 12, 2023 at 9.23 FW 0  |
|-------------------------------------------------------------------|-----------------------------------------------------------|
| Capacities                                                        | Metric                                                    |
| Max. capacity                                                     | 13500 kg                                                  |
| Load center of gravity                                            | c 600 mm                                                  |
| Max. lifting height                                               | 9.60 m                                                    |
| Maximum outreach                                                  | 5.20 m                                                    |
| Weight and dimensions                                             |                                                           |
| Overall length                                                    | l1 7.35 m                                                 |
| Unladen weight (with forks)                                       | 19950 kg                                                  |
| Ground clearance                                                  | m4 0.43 m                                                 |
| Wheelbase                                                         | y 3.37 m                                                  |
| Length to face of forks                                           | l2 6.15 m                                                 |
| Overall width                                                     | b1 2.54 m                                                 |
| Overall height                                                    | h17 2.99 m                                                |
| Overall cab width                                                 | b4 0.95 m                                                 |
| Tilt-up angle                                                     | a4 12 °                                                   |
| Tilt-down angle                                                   | a4 12<br>a5 104 °                                         |
|                                                                   |                                                           |
| External turning radius (over tyres)                              | Wa1 5.35 m                                                |
| Forks length / width / section                                    | l / e / s 1200 mm x 180 mm x 75 mm                        |
| Frame leveling corrector                                          | a9 9°                                                     |
| Wheels                                                            |                                                           |
| Standard tires                                                    | 17,5-R25                                                  |
| Number of front wheels / rear wheels                              | 2/2                                                       |
| Drive wheels (front / rear)                                       | 2/2                                                       |
| Steering mode                                                     | 2 wheel steer, 4 wheel steer, Crab mode                   |
| Engine                                                            |                                                           |
| Engine brand                                                      | Yanmar                                                    |
| Engine norm                                                       | Stage IIIA                                                |
| Engine model                                                      | 4TN107TT-6SMU1                                            |
| Number of cylinders / Capacity of cylinders                       | 4 - 4567 cm³                                              |
| I.C. Engine power rating / Power                                  | 173 Hp / 127 kW                                           |
| Max. torque / Engine rotation                                     | 805 Nm@1500 rpm                                           |
| Engine cooling system                                             | Water                                                     |
| Number of batteries                                               | 2                                                         |
| Battery voltage                                                   | 12 V                                                      |
| Drawbar pull                                                      | 11770 daN                                                 |
| Transmission                                                      |                                                           |
| Transmission type                                                 | Hydrostatic                                               |
| Number of gears (forward / reverse)                               | 2/2                                                       |
| Max. travel speed                                                 | 35 km/h                                                   |
| Parking brake                                                     | Automatic negative parking brake                          |
| Service brake                                                     | Oil-immersed multi-discs braking on front & rear<br>axles |
| Gradeability (laden / unladen)                                    | 32.40 % / 55.40 %                                         |
| Hydraulics                                                        |                                                           |
| Hydraulic pump type                                               | Variable displacement pump                                |
|                                                                   | 172 l/min - 350 bar                                       |
| Hydraulic flow - Pressure<br>Tank capacities                      |                                                           |
| Engine oil                                                        | 13                                                        |
| Fuel tank                                                         | 3151                                                      |
|                                                                   | 3131                                                      |
| Noise and vibration                                               |                                                           |
| Noise to environment (LwA)                                        | 108 dB                                                    |
| Vibration on hands/arms                                           | < 2.50 m/s <sup>2</sup>                                   |
| Noise at driving position (LpA) tested following NF EN 12053 norm | 75 dB                                                     |
| Miscellaneous                                                     |                                                           |
| Cab certification                                                 | Cabin ROPS - FOPS level 2                                 |
| Controls                                                          | JSM                                                       |
| Attachment recognition system (E-Reco)                            | Standard                                                  |