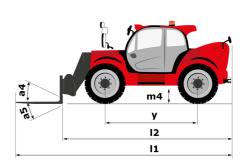

# **MHT-X 10135 ST3A**

|                                                                   | MATA TOTSS STSA Gleated Off August 12, 2023 at 9.23 FW 0  |
|-------------------------------------------------------------------|-----------------------------------------------------------|
| Capacities                                                        | Metric                                                    |
| Max. capacity                                                     | 13500 kg                                                  |
| Load center of gravity                                            | c 600 mm                                                  |
| Max. lifting height                                               | 9.60 m                                                    |
| Maximum outreach                                                  | 5.20 m                                                    |
| Weight and dimensions                                             |                                                           |
| Overall length                                                    | l1 7.35 m                                                 |
| Unladen weight (with forks)                                       | 19950 kg                                                  |
| Ground clearance                                                  | m4 0.43 m                                                 |
| Wheelbase                                                         | y 3.37 m                                                  |
| Length to face of forks                                           | l2 6.15 m                                                 |
| Overall width                                                     | b1 2.54 m                                                 |
| Overall height                                                    | h17 2.99 m                                                |
| Overall cab width                                                 | b4 0.95 m                                                 |
| Tilt-up angle                                                     | a4 12 °                                                   |
| Tilt-down angle                                                   | a4 12<br>a5 104 °                                         |
|                                                                   |                                                           |
| External turning radius (over tyres)                              | Wa1 5.35 m                                                |
| Forks length / width / section                                    | l / e / s 1200 mm x 180 mm x 75 mm                        |
| Frame leveling corrector                                          | a9 9°                                                     |
| Wheels                                                            |                                                           |
| Standard tires                                                    | 17,5-R25                                                  |
| Number of front wheels / rear wheels                              | 2/2                                                       |
| Drive wheels (front / rear)                                       | 2/2                                                       |
| Steering mode                                                     | 2 wheel steer, 4 wheel steer, Crab mode                   |
| Engine                                                            |                                                           |
| Engine brand                                                      | Yanmar                                                    |
| Engine norm                                                       | Stage IIIA                                                |
| Engine model                                                      | 4TN107TT-6SMU1                                            |
| Number of cylinders / Capacity of cylinders                       | 4 - 4567 cm³                                              |
| I.C. Engine power rating / Power                                  | 173 Hp / 127 kW                                           |
| Max. torque / Engine rotation                                     | 805 Nm@1500 rpm                                           |
| Engine cooling system                                             | Water                                                     |
| Number of batteries                                               | 2                                                         |
| Battery voltage                                                   | 12 V                                                      |
| Drawbar pull                                                      | 11770 daN                                                 |
| Transmission                                                      |                                                           |
| Transmission type                                                 | Hydrostatic                                               |
| Number of gears (forward / reverse)                               | 2/2                                                       |
| Max. travel speed                                                 | 35 km/h                                                   |
| Parking brake                                                     | Automatic negative parking brake                          |
| Service brake                                                     | Oil-immersed multi-discs braking on front & rear<br>axles |
| Gradeability (laden / unladen)                                    | 32.40 % / 55.40 %                                         |
| Hydraulics                                                        |                                                           |
| Hydraulic pump type                                               | Variable displacement pump                                |
|                                                                   | 172 l/min - 350 bar                                       |
| Hydraulic flow - Pressure<br>Tank capacities                      |                                                           |
| Engine oil                                                        | 13                                                        |
| Fuel tank                                                         | 3151                                                      |
|                                                                   | 3131                                                      |
| Noise and vibration                                               |                                                           |
| Noise to environment (LwA)                                        | 108 dB                                                    |
| Vibration on hands/arms                                           | < 2.50 m/s <sup>2</sup>                                   |
| Noise at driving position (LpA) tested following NF EN 12053 norm | 75 dB                                                     |
| Miscellaneous                                                     |                                                           |
| Cab certification                                                 | Cabin ROPS - FOPS level 2                                 |
| Controls                                                          | JSM                                                       |
| Attachment recognition system (E-Reco)                            | Standard                                                  |

## MHT-X 10135 ST3A - Dimensional drawing