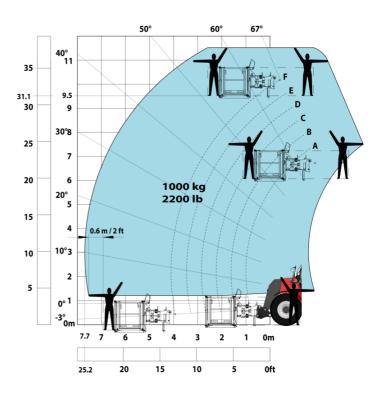

|
| Miscellaneous                                                     |                                                           |
| Cab certification                                                 | Cabin ROPS - FOPS level 2                                 |
| Controls                                                          | JSM                                                       |
| Attachment recognition system (E-Reco)                            | Standard                                                  |

## MHT-X 10135 ST3A - Dimensional drawing







### MHT-X 10135 ST3A - Load chart





#### Machine on tires with 3-hook jib 13500 kg (Metric)



#### Machine on tires with forks LC 1200 mm Metric



#### Machine on tires with platform Metric









This publication provides a description of the configuration versions and options for Manitou products, which may differ for equipment. The equipment presented in this brochure may be part of a series, as an option, or it may not be available, depending on the versions. Manitou reserves the right, at any time and without notice, to amend the specifications described and represented. The specifications provided do not bind the manufacturer. For more details, please contact your Manitou agent. This is not a contractually binding document. The presentation of the products is not contractually binding. List of specifications non-exhaustive. The logos as well as the visual identity of the company are owned by Manitou and cannot be used without authorisation. All rights reserved. The pho