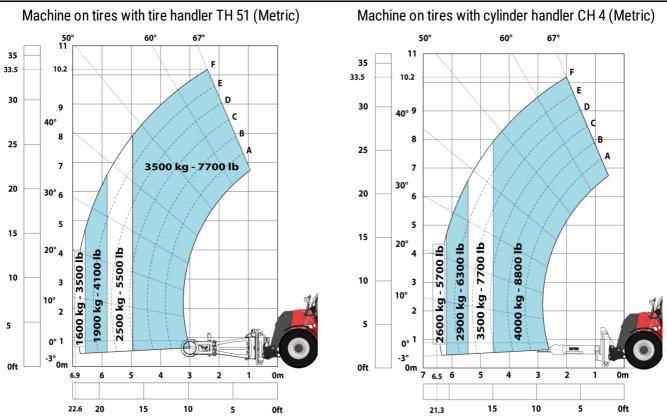

#### Machine on tires with 3-hook jib 13500 kg (Metric)

#### Machine on tires with platform Metric

This publication provides a description of the configuration versions and options for Manitou products, which may differ for equipment. The equipment presented in this brochure may be part of a series, as an option, or it may not be available, depending on the versions. Manitou reserves the right, at any time and without notice, to amend the specifications described and represented. The specifications provided do not bind the manufacturer. For more details, please contact your Manitou agent. This is not a contractually binding document. The presentation of the products is not contractually binding. List of specifications non-exhaustive. The logos as well as the visual identity of the company are owned by Manitou and cannot be used without authorisation. All rights reserved. The photos and diagrams contained in this brochure are only provided for consultation and information purposes.