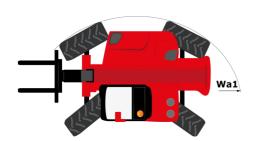

# MHT-X 10135 ST3A

|                                                                   | Mn I-X 10133 3 1 3A | Created on June 16, 2025 at 1:22 AM UT                 |
|-------------------------------------------------------------------|---------------------|--------------------------------------------------------|
| Capacities                                                        |                     | Metric                                                 |
| Max. capacity                                                     |                     | 13500 kg                                               |
| Load center of gravity                                            | С                   | 600 mm                                                 |
| Max. lifting height                                               | ·                   | 9.60 m                                                 |
| Maximum outreach                                                  |                     | 5.20 m                                                 |
| Weight and dimensions                                             |                     | 0.25                                                   |
| Overall length                                                    | l1                  | 7.35 m                                                 |
| Unladen weight (with forks)                                       | "                   | 19950 kg                                               |
| Ground clearance                                                  | m4                  | 0.43 m                                                 |
| Wheelbase                                                         |                     | 3.37 m                                                 |
|                                                                   | У                   |                                                        |
| Length to face of forks                                           | 12                  | 6.15 m                                                 |
| Overall width                                                     | b1                  | 2.54 m                                                 |
| Overall height                                                    | h17                 | 2.99 m                                                 |
| Overall cab width                                                 | b4                  | 0.95 m                                                 |
| Tilt-up angle                                                     | a4                  | 12 °                                                   |
| Tilt-down angle                                                   | a5                  | 104 °                                                  |
| External turning radius (over tyres)                              | Wa1                 | 5.35 m                                                 |
| Forks length / width / section                                    | I/e/s               | 1200 mm x 180 mm x 75 mm                               |
| Frame leveling corrector                                          | a9                  | 9 °                                                    |
| Wheels                                                            |                     |                                                        |
| Standard tires                                                    |                     | 17,5-R25                                               |
| Number of front wheels / rear wheels                              |                     | 2/2                                                    |
| Drive wheels (front / rear)                                       |                     | 2/2                                                    |
| Steering mode                                                     |                     | 2 wheel steer, 4 wheel steer, Crab mode                |
| Engine                                                            |                     |                                                        |
| Engine brand                                                      |                     | Yanmar                                                 |
| Engine norm                                                       |                     | Stage IIIA                                             |
| Engine model                                                      |                     | 4TN107TT-6SMU1                                         |
| Number of cylinders / Capacity of cylinders                       |                     | 4 - 4567 cm³                                           |
| I.C. Engine power rating / Power                                  |                     | 173 Hp / 127 kW                                        |
| Max. torque / Engine rotation                                     |                     | 805 Nm@1500 rpm                                        |
| Engine cooling system                                             |                     | Water                                                  |
| Number of batteries                                               |                     | 2                                                      |
| Battery voltage                                                   |                     | 12 V                                                   |
| Drawbar pull                                                      |                     | 11770 daN                                              |
| Transmission                                                      |                     | 11770 daly                                             |
|                                                                   |                     | Hudrostatio                                            |
| Transmission type                                                 |                     | Hydrostatic<br>2 / 2                                   |
| Number of gears (forward / reverse)                               |                     |                                                        |
| Max. travel speed                                                 |                     | 35 km/h                                                |
| Parking brake                                                     |                     | Automatic negative parking brake                       |
| Service brake                                                     |                     | Oil-immersed multi-discs braking on front & rear axles |
| Gradeability (laden / unladen)                                    |                     | 32.40 % / 55.40 %                                      |
| Hydraulics                                                        |                     |                                                        |
| Hydraulic pump type                                               |                     | Variable displacement pump                             |
| Hydraulic flow - Pressure                                         |                     | 172 I/min - 350 bar                                    |
| Tank capacities                                                   |                     | 172 I/IIIII 000 Bul                                    |
| Engine oil                                                        |                     | 13                                                     |
| Fuel tank                                                         |                     | 315 I                                                  |
|                                                                   |                     | 3131                                                   |
| Noise and vibration                                               |                     | 100 40                                                 |
| Noise to environment (LwA)                                        |                     | 108 dB                                                 |
| Vibration on hands/arms                                           |                     | < 2.50 m/s²                                            |
| Noise at driving position (LpA) tested following NF EN 12053 norm |                     | 75 dB                                                  |
| Miscellaneous                                                     |                     |                                                        |
| Cab certification                                                 |                     | Cabin ROPS - FOPS level 2                              |
| Controls                                                          |                     | JSM                                                    |
| Attachment recognition system (E-Reco)                            |                     | Standard                                               |