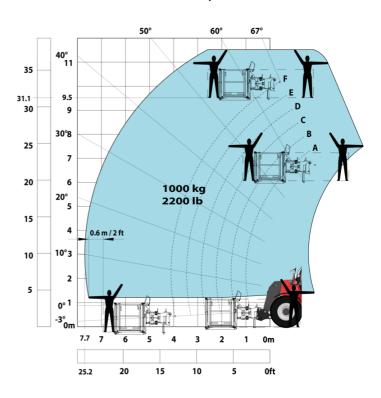

### Machine on tires with forks LC 1200 mm Metric

Machine on tires with 3-hook jib 13500 kg (Metric)

Machine on tires with platform Metric

15

10

5

0ft

22.6 20