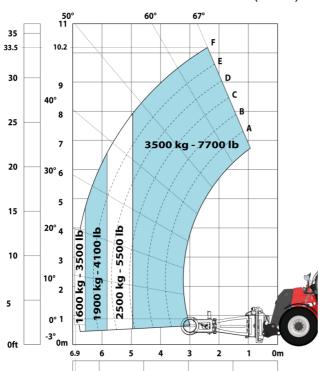

|                                                        |
| Cab certification                                                 |                     | Cabin ROPS - FOPS level 2                              |
| Controls                                                          |                     | JSM                                                    |
| Attachment recognition system (E-Reco)                            |                     | Standard                                               |

## MHT-X 10135 ST3A - Dimensional drawing







#### MHT-X 10135 ST3A - Load chart

#### Machine on tires with forks LC 600 mm Metric



### Machine on tires with forks LC 1200 mm Metric



Machine on tires with 3-hook jib 13500 kg (Metric)



Machine on tires with platform Metric







15

10

5

0ft

22.6 20

### Machine on tires with cylinder handler CH 4 (Metric)







#### **Head Office**

B.P. 249 - 430 rue de l'Aubinière 44150 Ancenis Cedex - France Tel: +33 (0)2 40 09 10 11 - Fax: +33 (0)2 40 09 10 97 www.manitou.com



This publication provides a description of the configuration versions and options for Manitou products, which may differ for equipment. The equipment presented in this brochure may be part of a series, as an option, or it may not be available, depending on the versions. Manitou reserves the right, at any time and without notice, to amend the specifications described and represented. The specifications provided do not bind the manufacturer. For more details, please contact your Manitou agent. This is not a contractually binding document. The pres