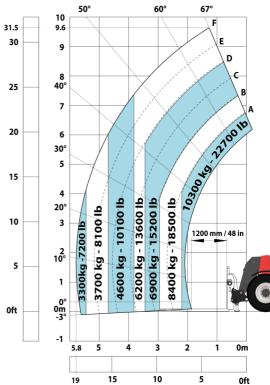

### Machine on tires with forks LC 1200 mm Metric

Machine on tires with 3-hook jib 13500 kg (Metric)

Machine on tires with platform Metric

15

10

5

0ft

22.6 20