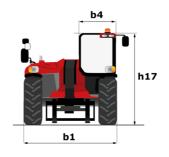

# MHT-X 10135 ST3A

|                                                                   | Mn I-X 10133 3 1 3A | Created on June 16, 2025 at 1:22 AM UT                 |
|-------------------------------------------------------------------|---------------------|--------------------------------------------------------|
| Capacities                                                        |                     | Metric                                                 |
| Max. capacity                                                     |                     | 13500 kg                                               |
| Load center of gravity                                            | С                   | 600 mm                                                 |
| Max. lifting height                                               | ·                   | 9.60 m                                                 |
| Maximum outreach                                                  |                     | 5.20 m                                                 |
| Weight and dimensions                                             |                     | 0.25                                                   |
| Overall length                                                    | l1                  | 7.35 m                                                 |
| Unladen weight (with forks)                                       | "                   | 19950 kg                                               |
| Ground clearance                                                  | m4                  | 0.43 m                                                 |
| Wheelbase                                                         |                     | 3.37 m                                                 |
|                                                                   | У                   |                                                        |
| Length to face of forks                                           | 12                  | 6.15 m                                                 |
| Overall width                                                     | b1                  | 2.54 m                                                 |
| Overall height                                                    | h17                 | 2.99 m                                                 |
| Overall cab width                                                 | b4                  | 0.95 m                                                 |
| Tilt-up angle                                                     | a4                  | 12 °                                                   |
| Tilt-down angle                                                   | a5                  | 104 °                                                  |
| External turning radius (over tyres)                              | Wa1                 | 5.35 m                                                 |
| Forks length / width / section                                    | I/e/s               | 1200 mm x 180 mm x 75 mm                               |
| Frame leveling corrector                                          | a9                  | 9 °                                                    |
| Wheels                                                            |                     |                                                        |
| Standard tires                                                    |                     | 17,5-R25                                               |
| Number of front wheels / rear wheels                              |                     | 2/2                                                    |
| Drive wheels (front / rear)                                       |                     | 2/2                                                    |
| Steering mode                                                     |                     | 2 wheel steer, 4 wheel steer, Crab mode                |
| Engine                                                            |                     |                                                        |
| Engine brand                                                      |                     | Yanmar                                                 |
| Engine norm                                                       |                     | Stage IIIA                                             |
| Engine model                                                      |                     | 4TN107TT-6SMU1                                         |
| Number of cylinders / Capacity of cylinders                       |                     | 4 - 4567 cm³                                           |
| I.C. Engine power rating / Power                                  |                     | 173 Hp / 127 kW                                        |
| Max. torque / Engine rotation                                     |                     | 805 Nm@1500 rpm                                        |
| Engine cooling system                                             |                     | Water                                                  |
| Number of batteries                                               |                     | 2                                                      |
| Battery voltage                                                   |                     | 12 V                                                   |
| Drawbar pull                                                      |                     | 11770 daN                                              |
| Transmission                                                      |                     | 11770 daly                                             |
|                                                                   |                     | Hudrostatio                                            |
| Transmission type                                                 |                     | Hydrostatic<br>2 / 2                                   |
| Number of gears (forward / reverse)                               |                     |                                                        |
| Max. travel speed                                                 |                     | 35 km/h                                                |
| Parking brake                                                     |                     | Automatic negative parking brake                       |
| Service brake                                                     |                     | Oil-immersed multi-discs braking on front & rear axles |
| Gradeability (laden / unladen)                                    |                     | 32.40 % / 55.40 %                                      |
| Hydraulics                                                        |                     |                                                        |
| Hydraulic pump type                                               |                     | Variable displacement pump                             |
| Hydraulic flow - Pressure                                         |                     | 172 I/min - 350 bar                                    |
| Tank capacities                                                   |                     | 172 I/IIIII 000 Bul                                    |
| Engine oil                                                        |                     | 13                                                     |
| Fuel tank                                                         |                     | 315 I                                                  |
|                                                                   |                     | 3131                                                   |
| Noise and vibration                                               |                     | 100 40                                                 |
| Noise to environment (LwA)                                        |                     | 108 dB                                                 |
| Vibration on hands/arms                                           |                     | < 2.50 m/s²                                            |
| Noise at driving position (LpA) tested following NF EN 12053 norm |                     | 75 dB                                                  |
| Miscellaneous                                                     |                     |                                                        |
| Cab certification                                                 |                     | Cabin ROPS - FOPS level 2                              |
| Controls                                                          |                     | JSM                                                    |
| Attachment recognition system (E-Reco)                            |                     | Standard                                               |