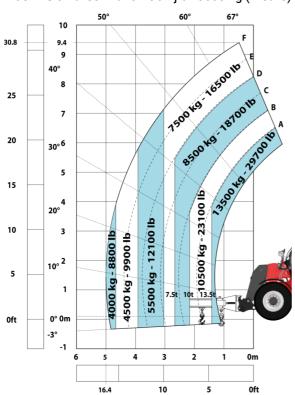

|                     |                                                        |
| Cab certification                                                 |                     | Cabin ROPS - FOPS level 2                              |
| Controls                                                          |                     | JSM                                                    |
| Attachment recognition system (E-Reco)                            |                     | Standard                                               |

## MHT-X 10135 ST3A - Dimensional drawing







#### MHT-X 10135 ST3A - Load chart

#### Machine on tires with forks LC 600 mm Metric



### Machine on tires with forks LC 1200 mm Metric



Machine on tires with 3-hook jib 13500 kg (Metric)



Machine on tires with platform Metric







15

10

5

0ft

22.6 20

### Machine on tires with cylinder handler CH 4 (Metric)







#### **Head Office**

B.P. 249 - 430 rue de l'Aubinière 44150 Ancenis Cedex - France Tel: +33 (0)2 40 09 10 11 - Fax: +33 (0)2 40 09 10 97 www.manitou.com



This publication provides a description of the configuration versions and options for Manitou products, which may differ for equipment. The equipment presented in this brochure may be part of a series, as an option, or it may not be available, depending on the versions. Manitou reserves the right, at any time and without notice, to amend the specifications described and represented. The specifications provided do not bind the manufacturer. For more details, please contact your Manitou agent. This is n