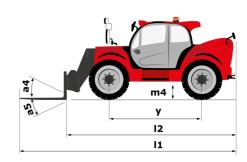

# MHT-X 10135 ST3A

|                                                                   | Mn I-X 10133 3 1 3A | Created on June 16, 2025 at 1:22 AM UT                 |
|-------------------------------------------------------------------|---------------------|--------------------------------------------------------|
| Capacities                                                        |                     | Metric                                                 |
| Max. capacity                                                     |                     | 13500 kg                                               |
| Load center of gravity                                            | С                   | 600 mm                                                 |
| Max. lifting height                                               | ·                   | 9.60 m                                                 |
| Maximum outreach                                                  |                     | 5.20 m                                                 |
| Weight and dimensions                                             |                     | 0.25                                                   |
| Overall length                                                    | l1                  | 7.35 m                                                 |
| Unladen weight (with forks)                                       | "                   | 19950 kg                                               |
| Ground clearance                                                  | m4                  | 0.43 m                                                 |
| Wheelbase                                                         |                     | 3.37 m                                                 |
|                                                                   | У                   |                                                        |
| Length to face of forks                                           | 12                  | 6.15 m                                                 |
| Overall width                                                     | b1                  | 2.54 m                                                 |
| Overall height                                                    | h17                 | 2.99 m                                                 |
| Overall cab width                                                 | b4                  | 0.95 m                                                 |
| Tilt-up angle                                                     | a4                  | 12 °                                                   |
| Tilt-down angle                                                   | a5                  | 104 °                                                  |
| External turning radius (over tyres)                              | Wa1                 | 5.35 m                                                 |
| Forks length / width / section                                    | I/e/s               | 1200 mm x 180 mm x 75 mm                               |
| Frame leveling corrector                                          | a9                  | 9 °                                                    |
| Wheels                                                            |                     |                                                        |
| Standard tires                                                    |                     | 17,5-R25                                               |
| Number of front wheels / rear wheels                              |                     | 2/2                                                    |
| Drive wheels (front / rear)                                       |                     | 2/2                                                    |
| Steering mode                                                     |                     | 2 wheel steer, 4 wheel steer, Crab mode                |
| Engine                                                            |                     |                                                        |
| Engine brand                                                      |                     | Yanmar                                                 |
| Engine norm                                                       |                     | Stage IIIA                                             |
| Engine model                                                      |                     | 4TN107TT-6SMU1                                         |
| Number of cylinders / Capacity of cylinders                       |                     | 4 - 4567 cm³                                           |
| I.C. Engine power rating / Power                                  |                     | 173 Hp / 127 kW                                        |
| Max. torque / Engine rotation                                     |                     | 805 Nm@1500 rpm                                        |
| Engine cooling system                                             |                     | Water                                                  |
| Number of batteries                                               |                     | 2                                                      |
| Battery voltage                                                   |                     | 12 V                                                   |
| Drawbar pull                                                      |                     | 11770 daN                                              |
| Transmission                                                      |                     | 11770 daly                                             |
|                                                                   |                     | Hudrostatio                                            |
| Transmission type                                                 |                     | Hydrostatic<br>2 / 2                                   |
| Number of gears (forward / reverse)                               |                     |                                                        |
| Max. travel speed                                                 |                     | 35 km/h                                                |
| Parking brake                                                     |                     | Automatic negative parking brake                       |
| Service brake                                                     |                     | Oil-immersed multi-discs braking on front & rear axles |
| Gradeability (laden / unladen)                                    |                     | 32.40 % / 55.40 %                                      |
| Hydraulics                                                        |                     |                                                        |
| Hydraulic pump type                                               |                     | Variable displacement pump                             |
| Hydraulic flow - Pressure                                         |                     | 172 I/min - 350 bar                                    |
| Tank capacities                                                   |                     | 172 I/IIIII 000 Bul                                    |
| Engine oil                                                        |                     | 13                                                     |
| Fuel tank                                                         |                     | 315 I                                                  |
|                                                                   |                     | 3131                                                   |
| Noise and vibration                                               |                     | 100 40                                                 |
| Noise to environment (LwA)                                        |                     | 108 dB                                                 |
| Vibration on hands/arms                                           |                     | < 2.50 m/s²                                            |
| Noise at driving position (LpA) tested following NF EN 12053 norm |                     | 75 dB                                                  |
| Miscellaneous                                                     |                     |                                                        |
| Cab certification                                                 |                     | Cabin ROPS - FOPS level 2                              |
| Controls                                                          |                     | JSM                                                    |
| Attachment recognition system (E-Reco)                            |                     | Standard                                               |

## MHT-X 10135 ST3A - Dimensional drawing