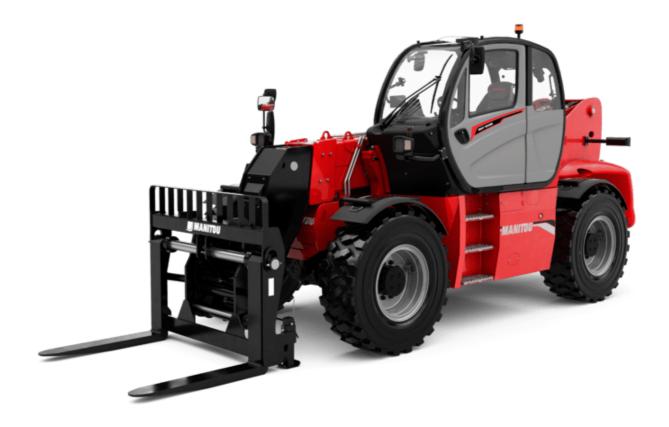

# MHT-X 10135 ST3A

|                                                                   | Mn I-X 10133 3 1 3A | Created on June 16, 2025 at 1:22 AM UT                 |
|-------------------------------------------------------------------|---------------------|--------------------------------------------------------|
| Capacities                                                        |                     | Metric                                                 |
| Max. capacity                                                     |                     | 13500 kg                                               |
| Load center of gravity                                            | С                   | 600 mm                                                 |
| Max. lifting height                                               | ·                   | 9.60 m                                                 |
| Maximum outreach                                                  |                     | 5.20 m                                                 |
| Weight and dimensions                                             |                     | 0.25                                                   |
| Overall length                                                    | l1                  | 7.35 m                                                 |
| Unladen weight (with forks)                                       | "                   | 19950 kg                                               |
| Ground clearance                                                  | m4                  | 0.43 m                                                 |
| Wheelbase                                                         |                     | 3.37 m                                                 |
|                                                                   | У                   |                                                        |
| Length to face of forks                                           | 12                  | 6.15 m                                                 |
| Overall width                                                     | b1                  | 2.54 m                                                 |
| Overall height                                                    | h17                 | 2.99 m                                                 |
| Overall cab width                                                 | b4                  | 0.95 m                                                 |
| Tilt-up angle                                                     | a4                  | 12 °                                                   |
| Tilt-down angle                                                   | a5                  | 104 °                                                  |
| External turning radius (over tyres)                              | Wa1                 | 5.35 m                                                 |
| Forks length / width / section                                    | I/e/s               | 1200 mm x 180 mm x 75 mm                               |
| Frame leveling corrector                                          | a9                  | 9 °                                                    |
| Wheels                                                            |                     |                                                        |
| Standard tires                                                    |                     | 17,5-R25                                               |
| Number of front wheels / rear wheels                              |                     | 2/2                                                    |
| Drive wheels (front / rear)                                       |                     | 2/2                                                    |
| Steering mode                                                     |                     | 2 wheel steer, 4 wheel steer, Crab mode                |
| Engine                                                            |                     |                                                        |
| Engine brand                                                      |                     | Yanmar                                                 |
| Engine norm                                                       |                     | Stage IIIA                                             |
| Engine model                                                      |                     | 4TN107TT-6SMU1                                         |
| Number of cylinders / Capacity of cylinders                       |                     | 4 - 4567 cm³                                           |
| I.C. Engine power rating / Power                                  |                     | 173 Hp / 127 kW                                        |
| Max. torque / Engine rotation                                     |                     | 805 Nm@1500 rpm                                        |
| Engine cooling system                                             |                     | Water                                                  |
| Number of batteries                                               |                     | 2                                                      |
| Battery voltage                                                   |                     | 12 V                                                   |
| Drawbar pull                                                      |                     | 11770 daN                                              |
| Transmission                                                      |                     | 11770 daly                                             |
|                                                                   |                     | Hudrostatio                                            |
| Transmission type                                                 |                     | Hydrostatic<br>2 / 2                                   |
| Number of gears (forward / reverse)                               |                     |                                                        |
| Max. travel speed                                                 |                     | 35 km/h                                                |
| Parking brake                                                     |                     | Automatic negative parking brake                       |
| Service brake                                                     |                     | Oil-immersed multi-discs braking on front & rear axles |
| Gradeability (laden / unladen)                                    |                     | 32.40 % / 55.40 %                                      |
| Hydraulics                                                        |                     |                                                        |
| Hydraulic pump type                                               |                     | Variable displacement pump                             |
| Hydraulic flow - Pressure                                         |                     | 172 I/min - 350 bar                                    |
| Tank capacities                                                   |                     | 172 I/IIIII 000 Bul                                    |
| Engine oil                                                        |                     | 13                                                     |
| Fuel tank                                                         |                     | 315 I                                                  |
|                                                                   |                     | 3131                                                   |
| Noise and vibration                                               |                     | 100 40                                                 |
| Noise to environment (LwA)                                        |                     | 108 dB                                                 |
| Vibration on hands/arms                                           |                     | < 2.50 m/s²                                            |
| Noise at driving position (LpA) tested following NF EN 12053 norm |                     | 75 dB                                                  |
| Miscellaneous                                                     |                     |                                                        |
| Cab certification                                                 |                     | Cabin ROPS - FOPS level 2                              |
| Controls                                                          |                     | JSM                                                    |
| Attachment recognition system (E-Reco)                            |                     | Standard                                               |