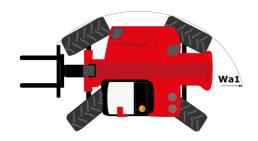

## MHT-X 10135 ST3A - Dimensional drawing

# MHT-X 10135 ST3A

|                                                                   | MH 1-X 10135 S13A Cleated Oil August 24, 2023 at 7.20 | FIVI U    |
|-------------------------------------------------------------------|-------------------------------------------------------|-----------|
| Capacities                                                        | Metric                                                |           |
| Max. capacity                                                     | 13500 kg                                              |           |
| Load center of gravity                                            | c 600 mm                                              |           |
| Max. lifting height                                               | 9.60 m                                                |           |
| Maximum outreach                                                  | 5.20 m                                                |           |
| Weight and dimensions                                             |                                                       |           |
| Overall length                                                    | l1 7.35 m                                             |           |
| Unladen weight (with forks)                                       | 19950 kg                                              |           |
| Ground clearance                                                  | m4 0.43 m                                             |           |
| Wheelbase                                                         | y 3.37 m                                              |           |
| Length to face of forks                                           | l2 6.15 m                                             |           |
| Overall width                                                     | b1 2.54 m                                             |           |
| Overall height                                                    | h17 2.99 m                                            |           |
| Overall cab width                                                 | b4 0.95 m                                             |           |
| Tilt-up angle                                                     | a4 12°                                                |           |
| Tilt-down angle                                                   | a5 104 °                                              |           |
| External turning radius (over tyres)                              | Wa1 5.35 m                                            |           |
| Forks length / width / section                                    | I / e / s 1200 mm x 180 mm x 75 mm                    |           |
| Frame leveling corrector                                          | a9 9°                                                 |           |
| Wheels                                                            | , , , , , , , , , , , , , , , , , , ,                 |           |
| Standard tires                                                    | 17,5-R25                                              |           |
| Number of front wheels / rear wheels                              | 2/2                                                   |           |
|                                                                   | 2/2                                                   |           |
| Drive wheels (front / rear)                                       |                                                       |           |
| Steering mode                                                     | 2 wheel steer, 4 wheel steer, Crab m                  | loue      |
| Engine                                                            | N.                                                    |           |
| Engine brand                                                      | Yanmar                                                |           |
| Engine norm                                                       | Stage IIIA                                            |           |
| Engine model                                                      | 4TN107TT-6SMU1                                        |           |
| Number of cylinders / Capacity of cylinders                       | 4 - 4567 cm³                                          |           |
| I.C. Engine power rating / Power                                  | 173 Hp / 127 kW                                       |           |
| Max. torque / Engine rotation                                     | 805 Nm@1500 rpm                                       |           |
| Engine cooling system                                             | Water                                                 |           |
| Number of batteries                                               | 2                                                     |           |
| Battery voltage                                                   | 12 V                                                  |           |
| Drawbar pull                                                      | 11770 daN                                             |           |
| Transmission                                                      |                                                       |           |
| Transmission type                                                 | Hydrostatic                                           |           |
| Number of gears (forward / reverse)                               | 2/2                                                   |           |
| Max. travel speed                                                 | 35 km/h                                               |           |
| Parking brake                                                     | Automatic negative parking brake                      | е         |
| Service brake                                                     | Oil-immersed multi-discs braking on fro<br>axles      | nt & rear |
| Gradeability (laden / unladen)                                    | 32.40 % / 55.40 %                                     |           |
| Hydraulics                                                        |                                                       |           |
| Hydraulic pump type                                               | Variable displacement pump                            |           |
| Hydraulic flow - Pressure                                         | 172 I/min - 350 bar                                   |           |
| Tank capacities                                                   |                                                       |           |
| Engine oil                                                        | 13                                                    |           |
| Fuel tank                                                         | 315 I                                                 |           |
| Noise and vibration                                               |                                                       |           |
| Noise to environment (LwA)                                        | 108 dB                                                |           |
| Vibration on hands/arms                                           | < 2.50 m/s <sup>2</sup>                               |           |
| Noise at driving position (LpA) tested following NF EN 12053 norm | 75 dB                                                 |           |
| Miscellaneous                                                     | 73 UB                                                 |           |
| Cab certification                                                 | Cabin ROPS - FOPS level 2                             |           |
| Controls                                                          | JSM                                                   |           |
| Attachment recognition system (E-Reco)                            | Standard                                              |           |
| Attachment recognition system (c-reco)                            | Siandard                                              |           |