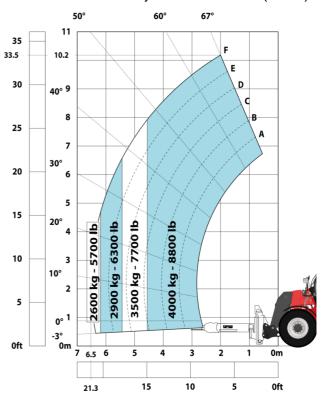

#### MHT-X 10135 ST3A - Load chart

### Machine on tires with forks LC 1200 mm Metric

Machine on tires with 3-hook jib 13500 kg (Metric)

Machine on tires with platform Metric

Machine on tires with tire handler TH 51 (Metric)

15

10

5

0ft