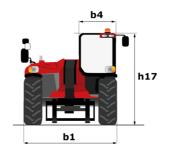

## MHT-X 10135 ST3A - Dimensional drawing

# MHT-X 10135 ST3A

|                                                                   | MH 1-X 10135 S13A Cleated Oil August 24, 2023 at 7.20 | FIVI U    |
|-------------------------------------------------------------------|-------------------------------------------------------|-----------|
| Capacities                                                        | Metric                                                |           |
| Max. capacity                                                     | 13500 kg                                              |           |
| Load center of gravity                                            | c 600 mm                                              |           |
| Max. lifting height                                               | 9.60 m                                                |           |
| Maximum outreach                                                  | 5.20 m                                                |           |
| Weight and dimensions                                             |                                                       |           |
| Overall length                                                    | l1 7.35 m                                             |           |
| Unladen weight (with forks)                                       | 19950 kg                                              |           |
| Ground clearance                                                  | m4 0.43 m                                             |           |
| Wheelbase                                                         | y 3.37 m                                              |           |
| Length to face of forks                                           | l2 6.15 m                                             |           |
| Overall width                                                     | b1 2.54 m                                             |           |
| Overall height                                                    | h17 2.99 m                                            |           |
| Overall cab width                                                 | b4 0.95 m                                             |           |
| Tilt-up angle                                                     | a4 12°                                                |           |
| Tilt-down angle                                                   | a5 104 °                                              |           |
| External turning radius (over tyres)                              | Wa1 5.35 m                                            |           |
| Forks length / width / section                                    | I / e / s 1200 mm x 180 mm x 75 mm                    |           |
| Frame leveling corrector                                          | a9 9°                                                 |           |
| Wheels                                                            | , , , , , , , , , , , , , , , , , , ,                 |           |
| Standard tires                                                    | 17,5-R25                                              |           |
| Number of front wheels / rear wheels                              | 2/2                                                   |           |
|                                                                   | 2/2                                                   |           |
| Drive wheels (front / rear)                                       |                                                       |           |
| Steering mode                                                     | 2 wheel steer, 4 wheel steer, Crab m                  | loue      |
| Engine                                                            | N.                                                    |           |
| Engine brand                                                      | Yanmar                                                |           |
| Engine norm                                                       | Stage IIIA                                            |           |
| Engine model                                                      | 4TN107TT-6SMU1                                        |           |
| Number of cylinders / Capacity of cylinders                       | 4 - 4567 cm³                                          |           |
| I.C. Engine power rating / Power                                  | 173 Hp / 127 kW                                       |           |
| Max. torque / Engine rotation                                     | 805 Nm@1500 rpm                                       |           |
| Engine cooling system                                             | Water                                                 |           |
| Number of batteries                                               | 2                                                     |           |
| Battery voltage                                                   | 12 V                                                  |           |
| Drawbar pull                                                      | 11770 daN                                             |           |
| Transmission                                                      |                                                       |           |
| Transmission type                                                 | Hydrostatic                                           |           |
| Number of gears (forward / reverse)                               | 2/2                                                   |           |
| Max. travel speed                                                 | 35 km/h                                               |           |
| Parking brake                                                     | Automatic negative parking brake                      | е         |
| Service brake                                                     | Oil-immersed multi-discs braking on fro<br>axles      | nt & rear |
| Gradeability (laden / unladen)                                    | 32.40 % / 55.40 %                                     |           |
| Hydraulics                                                        |                                                       |           |
| Hydraulic pump type                                               | Variable displacement pump                            |           |
| Hydraulic flow - Pressure                                         | 172 I/min - 350 bar                                   |           |
| Tank capacities                                                   |                                                       |           |
| Engine oil                                                        | 13                                                    |           |
| Fuel tank                                                         | 315 I                                                 |           |
| Noise and vibration                                               |                                                       |           |
| Noise to environment (LwA)                                        | 108 dB                                                |           |
| Vibration on hands/arms                                           | < 2.50 m/s <sup>2</sup>                               |           |
| Noise at driving position (LpA) tested following NF EN 12053 norm | 75 dB                                                 |           |
| Miscellaneous                                                     | 73 UB                                                 |           |
| Cab certification                                                 | Cabin ROPS - FOPS level 2                             |           |
| Controls                                                          | JSM                                                   |           |
| Attachment recognition system (E-Reco)                            | Standard                                              |           |
| Attachment recognition system (c-reco)                            | Siandard                                              |           |