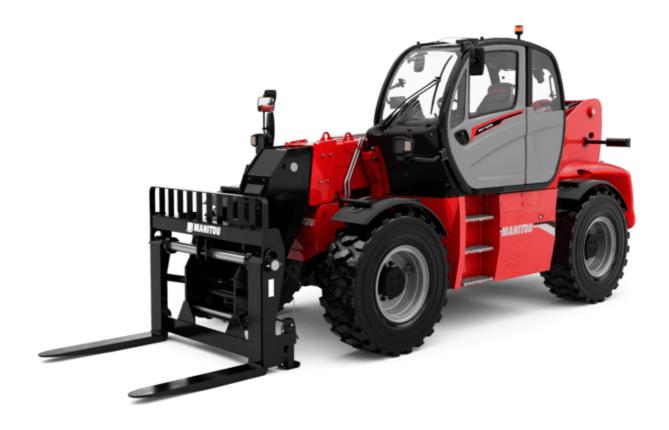

# MHT-X 10135 ST3A

|                                                                   | MH 1-X 10135 S13A Cleated Oil August 24, 2023 at 7.20 | FIVI U    |
|-------------------------------------------------------------------|-------------------------------------------------------|-----------|
| Capacities                                                        | Metric                                                |           |
| Max. capacity                                                     | 13500 kg                                              |           |
| Load center of gravity                                            | c 600 mm                                              |           |
| Max. lifting height                                               | 9.60 m                                                |           |
| Maximum outreach                                                  | 5.20 m                                                |           |
| Weight and dimensions                                             |                                                       |           |
| Overall length                                                    | l1 7.35 m                                             |           |
| Unladen weight (with forks)                                       | 19950 kg                                              |           |
| Ground clearance                                                  | m4 0.43 m                                             |           |
| Wheelbase                                                         | y 3.37 m                                              |           |
| Length to face of forks                                           | l2 6.15 m                                             |           |
| Overall width                                                     | b1 2.54 m                                             |           |
| Overall height                                                    | h17 2.99 m                                            |           |
| Overall cab width                                                 | b4 0.95 m                                             |           |
| Tilt-up angle                                                     | a4 12°                                                |           |
| Tilt-down angle                                                   | a5 104 °                                              |           |
| External turning radius (over tyres)                              | Wa1 5.35 m                                            |           |
| Forks length / width / section                                    | I / e / s 1200 mm x 180 mm x 75 mm                    |           |
| Frame leveling corrector                                          | a9 9°                                                 |           |
| Wheels                                                            | , , , , , , , , , , , , , , , , , , ,                 |           |
| Standard tires                                                    | 17,5-R25                                              |           |
| Number of front wheels / rear wheels                              | 2/2                                                   |           |
|                                                                   | 2/2                                                   |           |
| Drive wheels (front / rear)                                       |                                                       |           |
| Steering mode                                                     | 2 wheel steer, 4 wheel steer, Crab m                  | loue      |
| Engine                                                            | N.                                                    |           |
| Engine brand                                                      | Yanmar                                                |           |
| Engine norm                                                       | Stage IIIA                                            |           |
| Engine model                                                      | 4TN107TT-6SMU1                                        |           |
| Number of cylinders / Capacity of cylinders                       | 4 - 4567 cm³                                          |           |
| I.C. Engine power rating / Power                                  | 173 Hp / 127 kW                                       |           |
| Max. torque / Engine rotation                                     | 805 Nm@1500 rpm                                       |           |
| Engine cooling system                                             | Water                                                 |           |
| Number of batteries                                               | 2                                                     |           |
| Battery voltage                                                   | 12 V                                                  |           |
| Drawbar pull                                                      | 11770 daN                                             |           |
| Transmission                                                      |                                                       |           |
| Transmission type                                                 | Hydrostatic                                           |           |
| Number of gears (forward / reverse)                               | 2/2                                                   |           |
| Max. travel speed                                                 | 35 km/h                                               |           |
| Parking brake                                                     | Automatic negative parking brake                      | е         |
| Service brake                                                     | Oil-immersed multi-discs braking on fro<br>axles      | nt & rear |
| Gradeability (laden / unladen)                                    | 32.40 % / 55.40 %                                     |           |
| Hydraulics                                                        |                                                       |           |
| Hydraulic pump type                                               | Variable displacement pump                            |           |
| Hydraulic flow - Pressure                                         | 172 I/min - 350 bar                                   |           |
| Tank capacities                                                   |                                                       |           |
| Engine oil                                                        | 13                                                    |           |
| Fuel tank                                                         | 315 I                                                 |           |
| Noise and vibration                                               |                                                       |           |
| Noise to environment (LwA)                                        | 108 dB                                                |           |
| Vibration on hands/arms                                           | < 2.50 m/s <sup>2</sup>                               |           |
| Noise at driving position (LpA) tested following NF EN 12053 norm | 75 dB                                                 |           |
| Miscellaneous                                                     | 73 UB                                                 |           |
| Cab certification                                                 | Cabin ROPS - FOPS level 2                             |           |
| Controls                                                          | JSM                                                   |           |
| Attachment recognition system (E-Reco)                            | Standard                                              |           |
| Attachment recognition system (c-reco)                            | Siandard                                              |           |