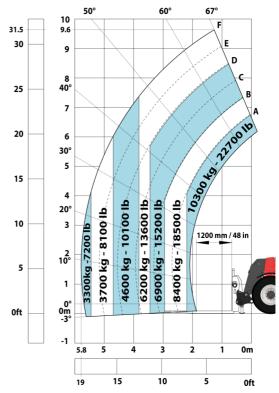

### Machine on tires with forks LC 1200 mm Metric

Machine on tires with 3-hook jib 13500 kg (Metric)

Machine on tires with platform Metric

Machine on tires with tire handler TH 51 (Metric)

15

10

5

0ft