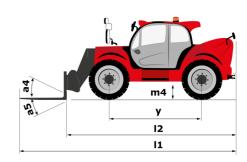

## MHT-X 10135 ST3A - Dimensional drawing

# MHT-X 10135 ST3A

|                                                                   | MH 1-X 10135 S13A Cleated Oil August 24, 2023 at 7.20 | FIVI U    |
|-------------------------------------------------------------------|-------------------------------------------------------|-----------|
| Capacities                                                        | Metric                                                |           |
| Max. capacity                                                     | 13500 kg                                              |           |
| Load center of gravity                                            | c 600 mm                                              |           |
| Max. lifting height                                               | 9.60 m                                                |           |
| Maximum outreach                                                  | 5.20 m                                                |           |
| Weight and dimensions                                             |                                                       |           |
| Overall length                                                    | l1 7.35 m                                             |           |
| Unladen weight (with forks)                                       | 19950 kg                                              |           |
| Ground clearance                                                  | m4 0.43 m                                             |           |
| Wheelbase                                                         | y 3.37 m                                              |           |
| Length to face of forks                                           | l2 6.15 m                                             |           |
| Overall width                                                     | b1 2.54 m                                             |           |
| Overall height                                                    | h17 2.99 m                                            |           |
| Overall cab width                                                 | b4 0.95 m                                             |           |
| Tilt-up angle                                                     | a4 12°                                                |           |
| Tilt-down angle                                                   | a5 104 °                                              |           |
| External turning radius (over tyres)                              | Wa1 5.35 m                                            |           |
| Forks length / width / section                                    | I / e / s 1200 mm x 180 mm x 75 mm                    |           |
| Frame leveling corrector                                          | a9 9°                                                 |           |
| Wheels                                                            | , , , , , , , , , , , , , , , , , , ,                 |           |
| Standard tires                                                    | 17,5-R25                                              |           |
| Number of front wheels / rear wheels                              | 2/2                                                   |           |
|                                                                   | 2/2                                                   |           |
| Drive wheels (front / rear)                                       |                                                       |           |
| Steering mode                                                     | 2 wheel steer, 4 wheel steer, Crab m                  | loue      |
| Engine                                                            | N.                                                    |           |
| Engine brand                                                      | Yanmar                                                |           |
| Engine norm                                                       | Stage IIIA                                            |           |
| Engine model                                                      | 4TN107TT-6SMU1                                        |           |
| Number of cylinders / Capacity of cylinders                       | 4 - 4567 cm³                                          |           |
| I.C. Engine power rating / Power                                  | 173 Hp / 127 kW                                       |           |
| Max. torque / Engine rotation                                     | 805 Nm@1500 rpm                                       |           |
| Engine cooling system                                             | Water                                                 |           |
| Number of batteries                                               | 2                                                     |           |
| Battery voltage                                                   | 12 V                                                  |           |
| Drawbar pull                                                      | 11770 daN                                             |           |
| Transmission                                                      |                                                       |           |
| Transmission type                                                 | Hydrostatic                                           |           |
| Number of gears (forward / reverse)                               | 2/2                                                   |           |
| Max. travel speed                                                 | 35 km/h                                               |           |
| Parking brake                                                     | Automatic negative parking brake                      | е         |
| Service brake                                                     | Oil-immersed multi-discs braking on fro<br>axles      | nt & rear |
| Gradeability (laden / unladen)                                    | 32.40 % / 55.40 %                                     |           |
| Hydraulics                                                        |                                                       |           |
| Hydraulic pump type                                               | Variable displacement pump                            |           |
| Hydraulic flow - Pressure                                         | 172 I/min - 350 bar                                   |           |
| Tank capacities                                                   |                                                       |           |
| Engine oil                                                        | 13                                                    |           |
| Fuel tank                                                         | 315 I                                                 |           |
| Noise and vibration                                               |                                                       |           |
| Noise to environment (LwA)                                        | 108 dB                                                |           |
| Vibration on hands/arms                                           | < 2.50 m/s <sup>2</sup>                               |           |
| Noise at driving position (LpA) tested following NF EN 12053 norm | 75 dB                                                 |           |
| Miscellaneous                                                     | 73 UB                                                 |           |
| Cab certification                                                 | Cabin ROPS - FOPS level 2                             |           |
| Controls                                                          | JSM                                                   |           |
| Attachment recognition system (E-Reco)                            | Standard                                              |           |
| Attachment recognition system (c-reco)                            | Siandard                                              |           |