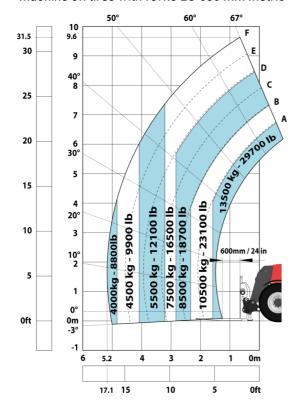

| 73 UB                                                 |           |
| Cab certification                                                 | Cabin ROPS - FOPS level 2                             |           |
| Controls                                                          | JSM                                                   |           |
| Attachment recognition system (E-Reco)                            | Standard                                              |           |
| Attachment recognition system (c-reco)                            | Siandard                                              |           |

## MHT-X 10135 ST3A - Dimensional drawing







#### MHT-X 10135 ST3A - Load chart

#### Machine on tires with forks LC 600 mm Metric



### Machine on tires with forks LC 1200 mm Metric



Machine on tires with 3-hook jib 13500 kg (Metric)



Machine on tires with platform Metric



Machine on tires with tire handler TH 51 (Metric)



15

10

5

0ft

22.6 20

Machine on tires with cylinder handler CH 4 (Metric)







#### **Head Office**

B.P. 249 - 430 rue de l'Aubinière 44150 Ancenis Cedex - France Tel: +33 (0)2 40 09 10 11 - Fax: +33 (0)2 40 09 10 97 www.manitou.com



This publication provides a description of the configuration versions and options for Manitou products, which may differ for equipment. The equipment presented in this brochure may be part of a series, as an option, or it may not be available, depending on the versions. Manitou reserves the right, at any time and without notice, to amend the specificat