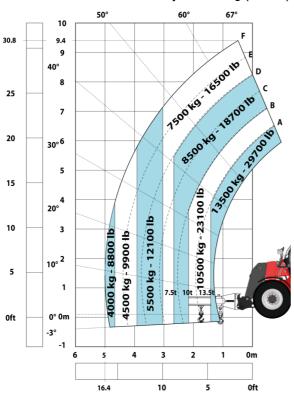

|
| Cab certification                                                 | Cabin ROPS - FOPS level 2                             |           |
| Controls                                                          | JSM                                                   |           |
| Attachment recognition system (E-Reco)                            | Standard                                              |           |
| Attachment recognition system (c-reco)                            | Siandard                                              |           |

## MHT-X 10135 ST3A - Dimensional drawing







#### MHT-X 10135 ST3A - Load chart

#### Machine on tires with forks LC 600 mm Metric



### Machine on tires with forks LC 1200 mm Metric



Machine on tires with 3-hook jib 13500 kg (Metric)



Machine on tires with platform Metric



Machine on tires with tire handler TH 51 (Metric)



15

10

5

0ft

22.6 20

Machine on tires with cylinder handler CH 4 (Metric)







#### **Head Office**

B.P. 249 - 430 rue de l'Aubinière 44150 Ancenis Cedex - France Tel: +33 (0)2 40 09 10 11 - Fax: +33 (0)2 40 09 10 97 www.manitou.com



This publication provides a description of the configuration versions and options for Manitou products, which may differ for equipment. The equipment presented in this brochure may be part of a series, as an option, or it may not be available, depending on the versions. Manitou reserves the right, at any time and without notice, to amend the specifications described and represented. The specifications provided do not bind the manufacturer. For more details,