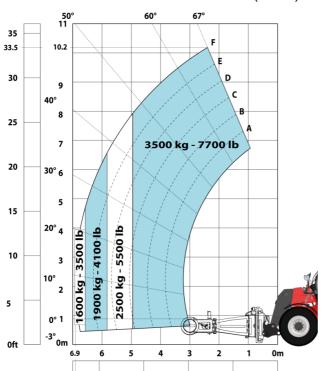

#### MHT-X 10135 ST3A - Load chart

#### Machine on tires with forks LC 600 mm Metric