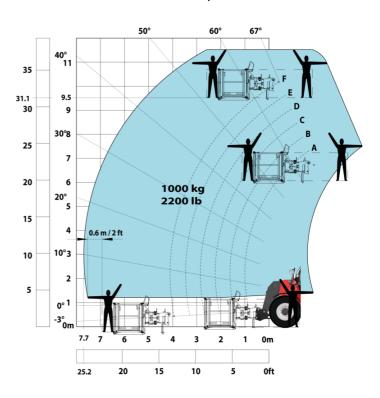

### Machine on tires with forks LC 1200 mm Metric

Machine on tires with 3-hook jib 13500 kg (Metric)

Machine on tires with platform Metric

Machine on tires with tire handler TH 51 (Metric)

15

10

5

0ft

22.6 20

Machine on tires with cylinder handler CH 4 (Metric)