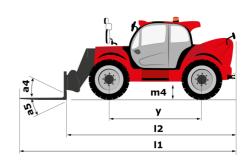

# MHT-X 10135 ST3A

|                                                                   | MHT-X 10135 ST3A Created on August 1, 2025 at 10:47 PM |
|-------------------------------------------------------------------|--------------------------------------------------------|
| Capacities                                                        | Metric                                                 |
| Max. capacity                                                     | 13500 kg                                               |
| Load center of gravity                                            | c 600 mm                                               |
| Max. lifting height                                               | 9.60 m                                                 |
| Maximum outreach                                                  | 5.20 m                                                 |
| Weight and dimensions                                             |                                                        |
| Overall length                                                    | I1 7.35 m                                              |
| Unladen weight (with forks)                                       | 19950 kg                                               |
| Ground clearance                                                  | m4 0.43 m                                              |
| Wheelbase                                                         | y 3.37 m                                               |
| Length to face of forks                                           | l2 6.15 m                                              |
| Overall width                                                     | b1 2.54 m                                              |
| Overall height                                                    | h17 2.99 m                                             |
| Overall cab width                                                 | b4 0.95 m                                              |
| Tilt-up angle                                                     | a4 12 °                                                |
| Tilt-down angle                                                   | a5 104°                                                |
| External turning radius (over tyres)                              | Wa1 5.35 m                                             |
| Forks length / width / section                                    | I / e / s 1200 mm x 180 mm x 75 mm                     |
| Frame leveling corrector                                          | a9 9°                                                  |
| Wheels                                                            |                                                        |
| Standard tires                                                    | 17,5-R25                                               |
| Number of front wheels / rear wheels                              | 2/2                                                    |
|                                                                   |                                                        |
| Drive wheels (front / rear)                                       | 2/2                                                    |
| Steering mode                                                     | 2 wheel steer, 4 wheel steer, Crab mode                |
| Engine                                                            |                                                        |
| Engine brand                                                      | Yanmar                                                 |
| Engine norm                                                       | Stage IIIA                                             |
| Engine model                                                      | 4TN107TT-6SMU1                                         |
| Number of cylinders / Capacity of cylinders                       | 4 - 4567 cm³                                           |
| I.C. Engine power rating / Power                                  | 173 Hp / 127 kW                                        |
| Max. torque / Engine rotation                                     | 805 Nm@1500 rpm                                        |
| Engine cooling system                                             | Water                                                  |
| Number of batteries                                               | 2                                                      |
| Battery voltage                                                   | 12 V                                                   |
| Drawbar pull                                                      | 11770 daN                                              |
| Transmission                                                      |                                                        |
| Transmission type                                                 | Hydrostatic                                            |
| Number of gears (forward / reverse)                               | 2/2                                                    |
| Max. travel speed                                                 | 35 km/h                                                |
| Parking brake                                                     | Automatic negative parking brake                       |
| Service brake                                                     | Oil-immersed multi-discs braking on front &            |
| Cradashility (ladan / mladan)                                     | axles                                                  |
| Gradeability (laden / unladen)                                    | 32.40 % / 55.40 %                                      |
| Hydraulics                                                        |                                                        |
| Hydraulic pump type                                               | Variable displacement pump                             |
| Hydraulic flow - Pressure                                         | 172 l/min - 350 bar                                    |
| Tank capacities                                                   |                                                        |
| Engine oil                                                        | 13                                                     |
| Fuel tank                                                         | 315 l                                                  |
| Noise and vibration                                               |                                                        |
| Noise to environment (LwA)                                        | 108 dB                                                 |
| Vibration on hands/arms                                           | < 2.50 m/s <sup>2</sup>                                |
| Noise at driving position (LpA) tested following NF EN 12053 norm | 75 dB                                                  |
| Miscellaneous                                                     |                                                        |
| Cab certification                                                 | Cabin ROPS - FOPS level 2                              |
| Controls                                                          | JSM                                                    |
| Attachment recognition system (E-Reco)                            | Standard                                               |
|                                                                   |                                                        |

## MHT-X 10135 ST3A - Dimensional drawing