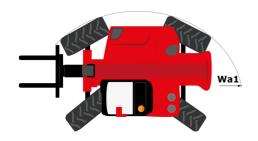

# MHT-X 10135 ST3A

|                                                                   | MHT-X 10135 ST3A Created on August 1, 2025 at 10:47 PM |
|-------------------------------------------------------------------|--------------------------------------------------------|
| Capacities                                                        | Metric                                                 |
| Max. capacity                                                     | 13500 kg                                               |
| Load center of gravity                                            | c 600 mm                                               |
| Max. lifting height                                               | 9.60 m                                                 |
| Maximum outreach                                                  | 5.20 m                                                 |
| Weight and dimensions                                             |                                                        |
| Overall length                                                    | I1 7.35 m                                              |
| Unladen weight (with forks)                                       | 19950 kg                                               |
| Ground clearance                                                  | m4 0.43 m                                              |
| Wheelbase                                                         | y 3.37 m                                               |
| Length to face of forks                                           | l2 6.15 m                                              |
| Overall width                                                     | b1 2.54 m                                              |
| Overall height                                                    | h17 2.99 m                                             |
| Overall cab width                                                 | b4 0.95 m                                              |
| Tilt-up angle                                                     | a4 12 °                                                |
| Tilt-down angle                                                   | a5 104°                                                |
| External turning radius (over tyres)                              | Wa1 5.35 m                                             |
| Forks length / width / section                                    | I / e / s 1200 mm x 180 mm x 75 mm                     |
| Frame leveling corrector                                          | a9 9°                                                  |
| Wheels                                                            |                                                        |
| Standard tires                                                    | 17,5-R25                                               |
| Number of front wheels / rear wheels                              | 2/2                                                    |
|                                                                   |                                                        |
| Drive wheels (front / rear)                                       | 2/2                                                    |
| Steering mode                                                     | 2 wheel steer, 4 wheel steer, Crab mode                |
| Engine                                                            |                                                        |
| Engine brand                                                      | Yanmar                                                 |
| Engine norm                                                       | Stage IIIA                                             |
| Engine model                                                      | 4TN107TT-6SMU1                                         |
| Number of cylinders / Capacity of cylinders                       | 4 - 4567 cm³                                           |
| I.C. Engine power rating / Power                                  | 173 Hp / 127 kW                                        |
| Max. torque / Engine rotation                                     | 805 Nm@1500 rpm                                        |
| Engine cooling system                                             | Water                                                  |
| Number of batteries                                               | 2                                                      |
| Battery voltage                                                   | 12 V                                                   |
| Drawbar pull                                                      | 11770 daN                                              |
| Transmission                                                      |                                                        |
| Transmission type                                                 | Hydrostatic                                            |
| Number of gears (forward / reverse)                               | 2/2                                                    |
| Max. travel speed                                                 | 35 km/h                                                |
| Parking brake                                                     | Automatic negative parking brake                       |
| Service brake                                                     | Oil-immersed multi-discs braking on front &            |
| Cradashility (ladan / mladan)                                     | axles                                                  |
| Gradeability (laden / unladen)                                    | 32.40 % / 55.40 %                                      |
| Hydraulics                                                        |                                                        |
| Hydraulic pump type                                               | Variable displacement pump                             |
| Hydraulic flow - Pressure                                         | 172 l/min - 350 bar                                    |
| Tank capacities                                                   |                                                        |
| Engine oil                                                        | 13                                                     |
| Fuel tank                                                         | 315 l                                                  |
| Noise and vibration                                               |                                                        |
| Noise to environment (LwA)                                        | 108 dB                                                 |
| Vibration on hands/arms                                           | < 2.50 m/s <sup>2</sup>                                |
| Noise at driving position (LpA) tested following NF EN 12053 norm | 75 dB                                                  |
| Miscellaneous                                                     |                                                        |
| Cab certification                                                 | Cabin ROPS - FOPS level 2                              |
| Controls                                                          | JSM                                                    |
| Attachment recognition system (E-Reco)                            | Standard                                               |
|                                                                   |                                                        |