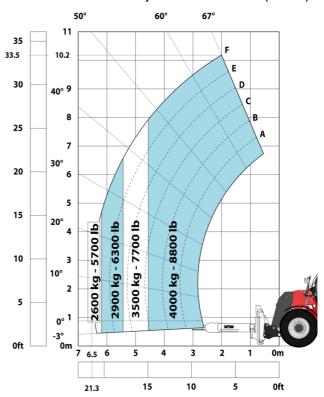

#### MHT-X 10135 ST3A - Load chart

### Machine on tires with forks LC 1200 mm Metric

Machine on tires with 3-hook jib 13500 kg (Metric)

Machine on tires with platform Metric

Machine on tires with tire handler TH 51 (Metric)

15

10

5

0ft