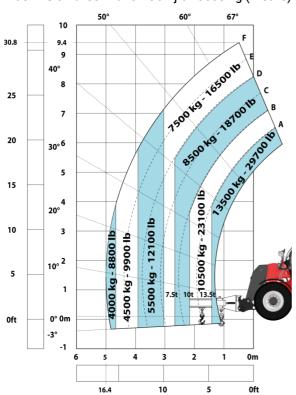

|
| Cab certification                                                 | Cabin ROPS - FOPS level 2                              |
| Controls                                                          | JSM                                                    |
| Attachment recognition system (E-Reco)                            | Standard                                               |
|                                                                   |                                                        |

## MHT-X 10135 ST3A - Dimensional drawing







#### MHT-X 10135 ST3A - Load chart

#### Machine on tires with forks LC 600 mm Metric



### Machine on tires with forks LC 1200 mm Metric



Machine on tires with 3-hook jib 13500 kg (Metric)



Machine on tires with platform Metric



Machine on tires with tire handler TH 51 (Metric)



15

10

5

0ft

22.6 20

Machine on tires with cylinder handler CH 4 (Metric)







#### **Head Office**

B.P. 249 - 430 rue de l'Aubinière 44150 Ancenis Cedex - France Tel: +33 (0)2 40 09 10 11 - Fax: +33 (0)2 40 09 10 97 www.manitou.com



This publication provides a description of the configuration versions and options for Manitou products, which may differ for equipment. The equipment presented in this brochure may be part of a series, as an option, or it may not be available, depending on the versions. Manitou reserves the right, at any time and without notice, to amend the specifications described and represented. The specifications provided do not bind the manufacturer. For more details,