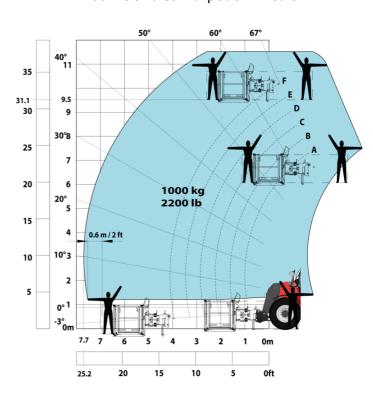

|
| Cab certification                                                 | Cabin ROPS - FOPS level 2                              |
| Controls                                                          | JSM                                                    |
| Attachment recognition system (E-Reco)                            | Standard                                               |
|                                                                   |                                                        |

## MHT-X 10135 ST3A - Dimensional drawing







#### MHT-X 10135 ST3A - Load chart

#### Machine on tires with forks LC 600 mm Metric



### Machine on tires with forks LC 1200 mm Metric



Machine on tires with 3-hook jib 13500 kg (Metric)



Machine on tires with platform Metric



Machine on tires with tire handler TH 51 (Metric)



15

10

5

0ft

22.6 20

Machine on tires with cylinder handler CH 4 (Metric)







#### **Head Office**

B.P. 249 - 430 rue de l'Aubinière 44150 Ancenis Cedex - France Tel: +33 (0)2 40 09 10 11 - Fax: +33 (0)2 40 09 10 97 www.manitou.com



This publication provides a description of the configuration versions and options for Manitou products, which may differ for equipment. The equipment presented in this brochure may be part of a series, as an option, or it may not be available, depending on the versions. Manitou reserves the right, at any time and without notice, to amend the specifications described and represented. The specifications provided do not bind the manufacturer. For more details, please contact your Manitou agent. This