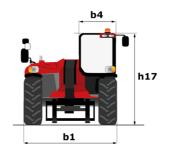

# MHT-X 10135 ST3A

|                                                                   | MHT-X 10135 ST3A Created on August 1, 2025 at 10:47 PM |
|-------------------------------------------------------------------|--------------------------------------------------------|
| Capacities                                                        | Metric                                                 |
| Max. capacity                                                     | 13500 kg                                               |
| Load center of gravity                                            | c 600 mm                                               |
| Max. lifting height                                               | 9.60 m                                                 |
| Maximum outreach                                                  | 5.20 m                                                 |
| Weight and dimensions                                             |                                                        |
| Overall length                                                    | I1 7.35 m                                              |
| Unladen weight (with forks)                                       | 19950 kg                                               |
| Ground clearance                                                  | m4 0.43 m                                              |
| Wheelbase                                                         | y 3.37 m                                               |
| Length to face of forks                                           | l2 6.15 m                                              |
| Overall width                                                     | b1 2.54 m                                              |
| Overall height                                                    | h17 2.99 m                                             |
| Overall cab width                                                 | b4 0.95 m                                              |
| Tilt-up angle                                                     | a4 12 °                                                |
| Tilt-down angle                                                   | a5 104°                                                |
| External turning radius (over tyres)                              | Wa1 5.35 m                                             |
| Forks length / width / section                                    | I / e / s 1200 mm x 180 mm x 75 mm                     |
| Frame leveling corrector                                          | a9 9°                                                  |
| Wheels                                                            |                                                        |
| Standard tires                                                    | 17,5-R25                                               |
| Number of front wheels / rear wheels                              | 2/2                                                    |
|                                                                   |                                                        |
| Drive wheels (front / rear)                                       | 2/2                                                    |
| Steering mode                                                     | 2 wheel steer, 4 wheel steer, Crab mode                |
| Engine                                                            |                                                        |
| Engine brand                                                      | Yanmar                                                 |
| Engine norm                                                       | Stage IIIA                                             |
| Engine model                                                      | 4TN107TT-6SMU1                                         |
| Number of cylinders / Capacity of cylinders                       | 4 - 4567 cm³                                           |
| I.C. Engine power rating / Power                                  | 173 Hp / 127 kW                                        |
| Max. torque / Engine rotation                                     | 805 Nm@1500 rpm                                        |
| Engine cooling system                                             | Water                                                  |
| Number of batteries                                               | 2                                                      |
| Battery voltage                                                   | 12 V                                                   |
| Drawbar pull                                                      | 11770 daN                                              |
| Transmission                                                      |                                                        |
| Transmission type                                                 | Hydrostatic                                            |
| Number of gears (forward / reverse)                               | 2/2                                                    |
| Max. travel speed                                                 | 35 km/h                                                |
| Parking brake                                                     | Automatic negative parking brake                       |
| Service brake                                                     | Oil-immersed multi-discs braking on front &            |
| Cradashility (ladan / mladan)                                     | axles                                                  |
| Gradeability (laden / unladen)                                    | 32.40 % / 55.40 %                                      |
| Hydraulics                                                        |                                                        |
| Hydraulic pump type                                               | Variable displacement pump                             |
| Hydraulic flow - Pressure                                         | 172 l/min - 350 bar                                    |
| Tank capacities                                                   |                                                        |
| Engine oil                                                        | 13                                                     |
| Fuel tank                                                         | 315 l                                                  |
| Noise and vibration                                               |                                                        |
| Noise to environment (LwA)                                        | 108 dB                                                 |
| Vibration on hands/arms                                           | < 2.50 m/s <sup>2</sup>                                |
| Noise at driving position (LpA) tested following NF EN 12053 norm | 75 dB                                                  |
| Miscellaneous                                                     |                                                        |
| Cab certification                                                 | Cabin ROPS - FOPS level 2                              |
| Controls                                                          | JSM                                                    |
| Attachment recognition system (E-Reco)                            | Standard                                               |
|                                                                   |                                                        |