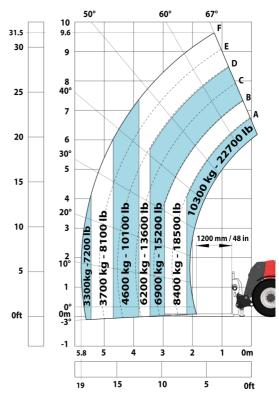

#### MHT-X 10135 ST3A - Load chart

### Machine on tires with forks LC 1200 mm Metric

Machine on tires with 3-hook jib 13500 kg (Metric)

Machine on tires with platform Metric

Machine on tires with tire handler TH 51 (Metric)

15

10

5

0ft