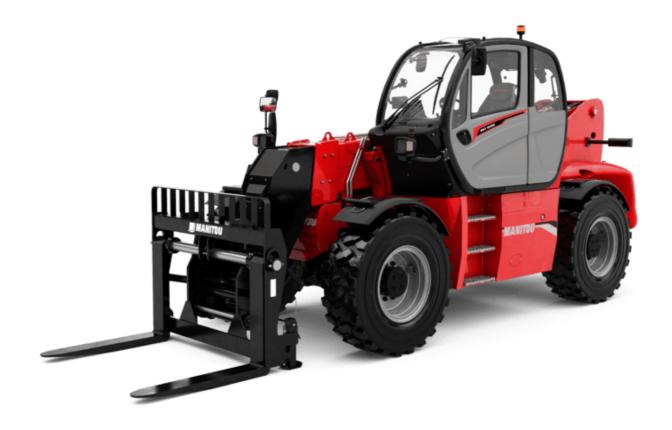

# MHT-X 10135 ST3A

|                                                                   | MHT-X 10135 ST3A Created on August 1, 2025 at 10:47 PM |
|-------------------------------------------------------------------|--------------------------------------------------------|
| Capacities                                                        | Metric                                                 |
| Max. capacity                                                     | 13500 kg                                               |
| Load center of gravity                                            | c 600 mm                                               |
| Max. lifting height                                               | 9.60 m                                                 |
| Maximum outreach                                                  | 5.20 m                                                 |
| Weight and dimensions                                             |                                                        |
| Overall length                                                    | I1 7.35 m                                              |
| Unladen weight (with forks)                                       | 19950 kg                                               |
| Ground clearance                                                  | m4 0.43 m                                              |
| Wheelbase                                                         | y 3.37 m                                               |
| Length to face of forks                                           | l2 6.15 m                                              |
| Overall width                                                     | b1 2.54 m                                              |
| Overall height                                                    | h17 2.99 m                                             |
| Overall cab width                                                 | b4 0.95 m                                              |
| Tilt-up angle                                                     | a4 12 °                                                |
| Tilt-down angle                                                   | a5 104°                                                |
| External turning radius (over tyres)                              | Wa1 5.35 m                                             |
| Forks length / width / section                                    | I / e / s 1200 mm x 180 mm x 75 mm                     |
| Frame leveling corrector                                          | a9 9°                                                  |
| Wheels                                                            |                                                        |
| Standard tires                                                    | 17,5-R25                                               |
| Number of front wheels / rear wheels                              | 2/2                                                    |
|                                                                   |                                                        |
| Drive wheels (front / rear)                                       | 2/2                                                    |
| Steering mode                                                     | 2 wheel steer, 4 wheel steer, Crab mode                |
| Engine                                                            |                                                        |
| Engine brand                                                      | Yanmar                                                 |
| Engine norm                                                       | Stage IIIA                                             |
| Engine model                                                      | 4TN107TT-6SMU1                                         |
| Number of cylinders / Capacity of cylinders                       | 4 - 4567 cm³                                           |
| I.C. Engine power rating / Power                                  | 173 Hp / 127 kW                                        |
| Max. torque / Engine rotation                                     | 805 Nm@1500 rpm                                        |
| Engine cooling system                                             | Water                                                  |
| Number of batteries                                               | 2                                                      |
| Battery voltage                                                   | 12 V                                                   |
| Drawbar pull                                                      | 11770 daN                                              |
| Transmission                                                      |                                                        |
| Transmission type                                                 | Hydrostatic                                            |
| Number of gears (forward / reverse)                               | 2/2                                                    |
| Max. travel speed                                                 | 35 km/h                                                |
| Parking brake                                                     | Automatic negative parking brake                       |
| Service brake                                                     | Oil-immersed multi-discs braking on front &            |
| Cradashility (ladan / mladan)                                     | axles                                                  |
| Gradeability (laden / unladen)                                    | 32.40 % / 55.40 %                                      |
| Hydraulics                                                        |                                                        |
| Hydraulic pump type                                               | Variable displacement pump                             |
| Hydraulic flow - Pressure                                         | 172 l/min - 350 bar                                    |
| Tank capacities                                                   |                                                        |
| Engine oil                                                        | 13                                                     |
| Fuel tank                                                         | 315 l                                                  |
| Noise and vibration                                               |                                                        |
| Noise to environment (LwA)                                        | 108 dB                                                 |
| Vibration on hands/arms                                           | < 2.50 m/s <sup>2</sup>                                |
| Noise at driving position (LpA) tested following NF EN 12053 norm | 75 dB                                                  |
| Miscellaneous                                                     |                                                        |
| Cab certification                                                 | Cabin ROPS - FOPS level 2                              |
| Controls                                                          | JSM                                                    |
| Attachment recognition system (E-Reco)                            | Standard                                               |
|                                                                   |                                                        |