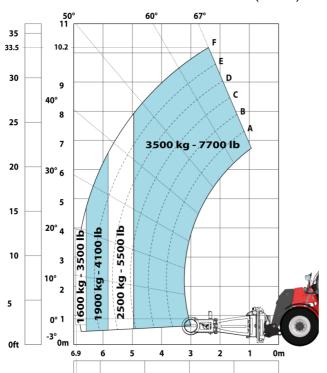

#### MHT-X 10135 ST3A - Load chart

#### Machine on tires with forks LC 600 mm Metric