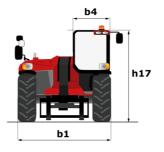

# **MHT-X 10135 ST3A**

|                                                                   | MHT-X 10135 ST3A Gleated Off August 11, 2023 at 7.20 Af |      |
|-------------------------------------------------------------------|---------------------------------------------------------|------|
| Capacities                                                        | Metric                                                  |      |
| Max. capacity                                                     | 13500 kg                                                |      |
| Load center of gravity                                            | c 600 mm                                                |      |
| Max. lifting height                                               | 9.60 m                                                  |      |
| Maximum outreach                                                  | 5.20 m                                                  |      |
| Weight and dimensions                                             |                                                         |      |
| Overall length                                                    | l1 7.35 m                                               |      |
| Unladen weight (with forks)                                       | 19950 kg                                                |      |
| Ground clearance                                                  | m4 0.43 m                                               |      |
| Wheelbase                                                         | y 3.37 m                                                |      |
| Length to face of forks                                           | l2 6.15 m                                               |      |
| Overall width                                                     | b1 2.54 m                                               |      |
| Overall height                                                    | h17 2.99 m                                              |      |
| Overall cab width                                                 | b4 0.95 m                                               |      |
| Tilt-up angle                                                     | a4 12 °                                                 |      |
| Tilt-down angle                                                   | a5 104 °                                                |      |
| External turning radius (over tyres)                              | Wa1 5.35 m                                              |      |
| Forks length / width / section                                    | l / e / s 1200 mm x 180 mm x 75 mm                      |      |
| Frame leveling corrector                                          | a9 9°                                                   |      |
| Wheels                                                            | a7 9                                                    |      |
| Standard tires                                                    | 17,5-R25                                                |      |
|                                                                   |                                                         |      |
| Number of front wheels / rear wheels                              | 2/2                                                     |      |
| Drive wheels (front / rear)                                       | 2/2                                                     |      |
| Steering mode                                                     | 2 wheel steer, 4 wheel steer, Crab mode                 | :    |
| Engine                                                            |                                                         |      |
| Engine brand                                                      | Yanmar                                                  |      |
| Engine norm                                                       | Stage IIIA                                              |      |
| Engine model                                                      | 4TN107TF-6SMU1                                          |      |
| Number of cylinders / Capacity of cylinders                       | 4 - 4567 cm <sup>3</sup>                                |      |
| I.C. Engine power rating / Power                                  | 173 Hp / 127 kW                                         |      |
| Max. torque / Engine rotation                                     | 805 Nm@1500 rpm                                         |      |
| Engine cooling system                                             | Water                                                   |      |
| Number of batteries                                               | 2                                                       |      |
| Battery voltage                                                   | 12 V                                                    |      |
| Drawbar pull                                                      | 11770 daN                                               |      |
| Transmission                                                      |                                                         |      |
| Transmission type                                                 | Hydrostatic                                             |      |
| Number of gears (forward / reverse)                               | 2/2                                                     |      |
| Max. travel speed                                                 | 35 km/h                                                 |      |
| Parking brake                                                     | Automatic negative parking brake                        |      |
| Service brake                                                     | Oil-immersed multi-discs braking on front & axles       | rear |
| Gradeability (laden / unladen)                                    | 32.40 % / 55.40 %                                       |      |
| Hydraulics                                                        |                                                         |      |
| Hydraulic pump type                                               | Variable displacement pump                              |      |
| Hydraulic flow - Pressure                                         | 172 l/min - 350 bar                                     |      |
| Tank capacities                                                   |                                                         |      |
| Engine oil                                                        | 13                                                      |      |
| Fuel tank                                                         | 315                                                     |      |
| Noise and vibration                                               |                                                         |      |
| Noise to environment (LwA)                                        | 108 dB                                                  |      |
| Vibration on hands/arms                                           | < 2.50 m/s <sup>2</sup>                                 |      |
| Noise at driving position (LpA) tested following NF EN 12053 norm | 75 dB                                                   |      |
| Miscellaneous                                                     |                                                         |      |
| Cab certification                                                 | Cabin ROPS - FOPS level 2                               |      |
|                                                                   |                                                         |      |
| Controls                                                          | JSM                                                     |      |

## MHT-X 10135 ST3A - Dimensional drawing