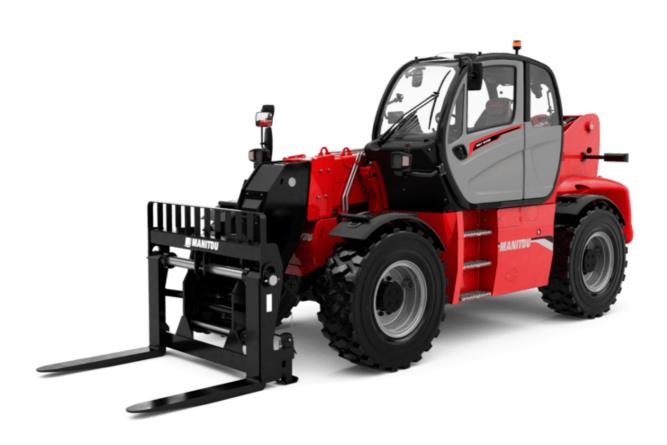

# **MHT-X 10135 ST3A**

|                                                                   | MHT-X 10135 ST3A Gleated Off August 11, 2023 at 7.20 Af |      |
|-------------------------------------------------------------------|---------------------------------------------------------|------|
| Capacities                                                        | Metric                                                  |      |
| Max. capacity                                                     | 13500 kg                                                |      |
| Load center of gravity                                            | c 600 mm                                                |      |
| Max. lifting height                                               | 9.60 m                                                  |      |
| Maximum outreach                                                  | 5.20 m                                                  |      |
| Weight and dimensions                                             |                                                         |      |
| Overall length                                                    | l1 7.35 m                                               |      |
| Unladen weight (with forks)                                       | 19950 kg                                                |      |
| Ground clearance                                                  | m4 0.43 m                                               |      |
| Wheelbase                                                         | y 3.37 m                                                |      |
| Length to face of forks                                           | l2 6.15 m                                               |      |
| Overall width                                                     | b1 2.54 m                                               |      |
| Overall height                                                    | h17 2.99 m                                              |      |
| Overall cab width                                                 | b4 0.95 m                                               |      |
| Tilt-up angle                                                     | a4 12 °                                                 |      |
| Tilt-down angle                                                   | a5 104 °                                                |      |
| External turning radius (over tyres)                              | Wa1 5.35 m                                              |      |
| Forks length / width / section                                    | l / e / s 1200 mm x 180 mm x 75 mm                      |      |
| Frame leveling corrector                                          | a9 9°                                                   |      |
| Wheels                                                            | a7 9                                                    |      |
| Standard tires                                                    | 17,5-R25                                                |      |
|                                                                   |                                                         |      |
| Number of front wheels / rear wheels                              | 2/2                                                     |      |
| Drive wheels (front / rear)                                       | 2/2                                                     |      |
| Steering mode                                                     | 2 wheel steer, 4 wheel steer, Crab mode                 | :    |
| Engine                                                            |                                                         |      |
| Engine brand                                                      | Yanmar                                                  |      |
| Engine norm                                                       | Stage IIIA                                              |      |
| Engine model                                                      | 4TN107TF-6SMU1                                          |      |
| Number of cylinders / Capacity of cylinders                       | 4 - 4567 cm <sup>3</sup>                                |      |
| I.C. Engine power rating / Power                                  | 173 Hp / 127 kW                                         |      |
| Max. torque / Engine rotation                                     | 805 Nm@1500 rpm                                         |      |
| Engine cooling system                                             | Water                                                   |      |
| Number of batteries                                               | 2                                                       |      |
| Battery voltage                                                   | 12 V                                                    |      |
| Drawbar pull                                                      | 11770 daN                                               |      |
| Transmission                                                      |                                                         |      |
| Transmission type                                                 | Hydrostatic                                             |      |
| Number of gears (forward / reverse)                               | 2/2                                                     |      |
| Max. travel speed                                                 | 35 km/h                                                 |      |
| Parking brake                                                     | Automatic negative parking brake                        |      |
| Service brake                                                     | Oil-immersed multi-discs braking on front & axles       | rear |
| Gradeability (laden / unladen)                                    | 32.40 % / 55.40 %                                       |      |
| Hydraulics                                                        |                                                         |      |
| Hydraulic pump type                                               | Variable displacement pump                              |      |
| Hydraulic flow - Pressure                                         | 172 l/min - 350 bar                                     |      |
| Tank capacities                                                   |                                                         |      |
| Engine oil                                                        | 13                                                      |      |
| Fuel tank                                                         | 315                                                     |      |
| Noise and vibration                                               |                                                         |      |
| Noise to environment (LwA)                                        | 108 dB                                                  |      |
| Vibration on hands/arms                                           | < 2.50 m/s <sup>2</sup>                                 |      |
| Noise at driving position (LpA) tested following NF EN 12053 norm | 75 dB                                                   |      |
| Miscellaneous                                                     |                                                         |      |
| Cab certification                                                 | Cabin ROPS - FOPS level 2                               |      |
|                                                                   |                                                         |      |
| Controls                                                          | JSM                                                     |      |