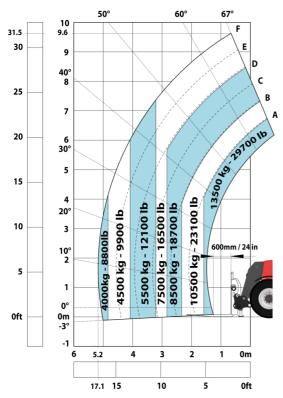

|      |
| Noise at driving position (LpA) tested following NF EN 12053 norm | 75 dB                                                   |      |
| Miscellaneous                                                     |                                                         |      |
| Cab certification                                                 | Cabin ROPS - FOPS level 2                               |      |
|                                                                   |                                                         |      |
| Controls                                                          | JSM                                                     |      |

## MHT-X 10135 ST3A - Dimensional drawing







### MHT-X 10135 ST3A - Load chart





#### Machine on tires with 3-hook jib 13500 kg (Metric)



#### Machine on tires with forks LC 1200 mm Metric



#### Machine on tires with platform Metric









This publication provides a description of the configuration versions and options for Manitou products, which may differ for equipment. The equipment presented in this brochure may be part of a series, as an option, or it may not be available, depending on the versions. Manitou reserves the right, at any time and without notice, to amend the specifications described and represented. The specifications provided do not bind the manufacturer. For more details, please contact your Manitou agent. This is not a contractually binding document. The presentation of the products is not contractually binding. List of specifications non-