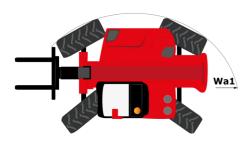

# **MHT-X 10135 ST3A**

|                                                                   | MHT-X 10135 ST3A Gleated Off August 11, 2023 at 7.20 Af |      |
|-------------------------------------------------------------------|---------------------------------------------------------|------|
| Capacities                                                        | Metric                                                  |      |
| Max. capacity                                                     | 13500 kg                                                |      |
| Load center of gravity                                            | c 600 mm                                                |      |
| Max. lifting height                                               | 9.60 m                                                  |      |
| Maximum outreach                                                  | 5.20 m                                                  |      |
| Weight and dimensions                                             |                                                         |      |
| Overall length                                                    | l1 7.35 m                                               |      |
| Unladen weight (with forks)                                       | 19950 kg                                                |      |
| Ground clearance                                                  | m4 0.43 m                                               |      |
| Wheelbase                                                         | y 3.37 m                                                |      |
| Length to face of forks                                           | l2 6.15 m                                               |      |
| Overall width                                                     | b1 2.54 m                                               |      |
| Overall height                                                    | h17 2.99 m                                              |      |
| Overall cab width                                                 | b4 0.95 m                                               |      |
| Tilt-up angle                                                     | a4 12 °                                                 |      |
| Tilt-down angle                                                   | a5 104 °                                                |      |
| External turning radius (over tyres)                              | Wa1 5.35 m                                              |      |
| Forks length / width / section                                    | l / e / s 1200 mm x 180 mm x 75 mm                      |      |
| Frame leveling corrector                                          | a9 9°                                                   |      |
| Wheels                                                            | a7 9                                                    |      |
| Standard tires                                                    | 17,5-R25                                                |      |
|                                                                   |                                                         |      |
| Number of front wheels / rear wheels                              | 2/2                                                     |      |
| Drive wheels (front / rear)                                       | 2/2                                                     |      |
| Steering mode                                                     | 2 wheel steer, 4 wheel steer, Crab mode                 | :    |
| Engine                                                            |                                                         |      |
| Engine brand                                                      | Yanmar                                                  |      |
| Engine norm                                                       | Stage IIIA                                              |      |
| Engine model                                                      | 4TN107TF-6SMU1                                          |      |
| Number of cylinders / Capacity of cylinders                       | 4 - 4567 cm <sup>3</sup>                                |      |
| I.C. Engine power rating / Power                                  | 173 Hp / 127 kW                                         |      |
| Max. torque / Engine rotation                                     | 805 Nm@1500 rpm                                         |      |
| Engine cooling system                                             | Water                                                   |      |
| Number of batteries                                               | 2                                                       |      |
| Battery voltage                                                   | 12 V                                                    |      |
| Drawbar pull                                                      | 11770 daN                                               |      |
| Transmission                                                      |                                                         |      |
| Transmission type                                                 | Hydrostatic                                             |      |
| Number of gears (forward / reverse)                               | 2/2                                                     |      |
| Max. travel speed                                                 | 35 km/h                                                 |      |
| Parking brake                                                     | Automatic negative parking brake                        |      |
| Service brake                                                     | Oil-immersed multi-discs braking on front & axles       | rear |
| Gradeability (laden / unladen)                                    | 32.40 % / 55.40 %                                       |      |
| Hydraulics                                                        |                                                         |      |
| Hydraulic pump type                                               | Variable displacement pump                              |      |
| Hydraulic flow - Pressure                                         | 172 l/min - 350 bar                                     |      |
| Tank capacities                                                   |                                                         |      |
| Engine oil                                                        | 13                                                      |      |
| Fuel tank                                                         | 315                                                     |      |
| Noise and vibration                                               |                                                         |      |
| Noise to environment (LwA)                                        | 108 dB                                                  |      |
| Vibration on hands/arms                                           | < 2.50 m/s <sup>2</sup>                                 |      |
| Noise at driving position (LpA) tested following NF EN 12053 norm | 75 dB                                                   |      |
| Miscellaneous                                                     |                                                         |      |
| Cab certification                                                 | Cabin ROPS - FOPS level 2                               |      |
|                                                                   |                                                         |      |
| Controls                                                          | JSM                                                     |      |

## MHT-X 10135 ST3A - Dimensional drawing