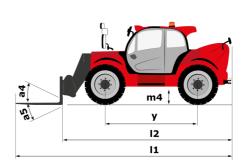

# **MHT-X 10135 ST3A**

|                                                                   | MHT-X 10135 ST3A Gleated Off August 11, 2023 at 7.20 Af |      |
|-------------------------------------------------------------------|---------------------------------------------------------|------|
| Capacities                                                        | Metric                                                  |      |
| Max. capacity                                                     | 13500 kg                                                |      |
| Load center of gravity                                            | c 600 mm                                                |      |
| Max. lifting height                                               | 9.60 m                                                  |      |
| Maximum outreach                                                  | 5.20 m                                                  |      |
| Weight and dimensions                                             |                                                         |      |
| Overall length                                                    | l1 7.35 m                                               |      |
| Unladen weight (with forks)                                       | 19950 kg                                                |      |
| Ground clearance                                                  | m4 0.43 m                                               |      |
| Wheelbase                                                         | y 3.37 m                                                |      |
| Length to face of forks                                           | l2 6.15 m                                               |      |
| Overall width                                                     | b1 2.54 m                                               |      |
| Overall height                                                    | h17 2.99 m                                              |      |
| Overall cab width                                                 | b4 0.95 m                                               |      |
| Tilt-up angle                                                     | a4 12 °                                                 |      |
| Tilt-down angle                                                   | a5 104 °                                                |      |
| External turning radius (over tyres)                              | Wa1 5.35 m                                              |      |
| Forks length / width / section                                    | l / e / s 1200 mm x 180 mm x 75 mm                      |      |
| Frame leveling corrector                                          | a9 9°                                                   |      |
| Wheels                                                            | a7 9                                                    |      |
| Standard tires                                                    | 17,5-R25                                                |      |
|                                                                   |                                                         |      |
| Number of front wheels / rear wheels                              | 2/2                                                     |      |
| Drive wheels (front / rear)                                       | 2/2                                                     |      |
| Steering mode                                                     | 2 wheel steer, 4 wheel steer, Crab mode                 | :    |
| Engine                                                            |                                                         |      |
| Engine brand                                                      | Yanmar                                                  |      |
| Engine norm                                                       | Stage IIIA                                              |      |
| Engine model                                                      | 4TN107TF-6SMU1                                          |      |
| Number of cylinders / Capacity of cylinders                       | 4 - 4567 cm <sup>3</sup>                                |      |
| I.C. Engine power rating / Power                                  | 173 Hp / 127 kW                                         |      |
| Max. torque / Engine rotation                                     | 805 Nm@1500 rpm                                         |      |
| Engine cooling system                                             | Water                                                   |      |
| Number of batteries                                               | 2                                                       |      |
| Battery voltage                                                   | 12 V                                                    |      |
| Drawbar pull                                                      | 11770 daN                                               |      |
| Transmission                                                      |                                                         |      |
| Transmission type                                                 | Hydrostatic                                             |      |
| Number of gears (forward / reverse)                               | 2/2                                                     |      |
| Max. travel speed                                                 | 35 km/h                                                 |      |
| Parking brake                                                     | Automatic negative parking brake                        |      |
| Service brake                                                     | Oil-immersed multi-discs braking on front & axles       | rear |
| Gradeability (laden / unladen)                                    | 32.40 % / 55.40 %                                       |      |
| Hydraulics                                                        |                                                         |      |
| Hydraulic pump type                                               | Variable displacement pump                              |      |
| Hydraulic flow - Pressure                                         | 172 l/min - 350 bar                                     |      |
| Tank capacities                                                   |                                                         |      |
| Engine oil                                                        | 13                                                      |      |
| Fuel tank                                                         | 315                                                     |      |
| Noise and vibration                                               |                                                         |      |
| Noise to environment (LwA)                                        | 108 dB                                                  |      |
| Vibration on hands/arms                                           | < 2.50 m/s <sup>2</sup>                                 |      |
| Noise at driving position (LpA) tested following NF EN 12053 norm | 75 dB                                                   |      |
| Miscellaneous                                                     |                                                         |      |
| Cab certification                                                 | Cabin ROPS - FOPS level 2                               |      |
|                                                                   |                                                         |      |
| Controls                                                          | JSM                                                     |      |

## MHT-X 10135 ST3A - Dimensional drawing