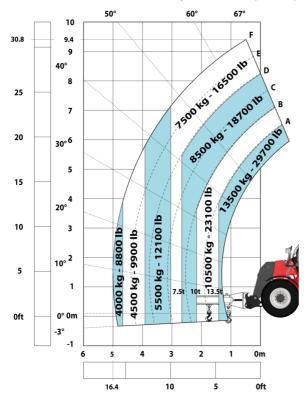

sition (LpA) tested following NF EN 12053 norm | 75 dB                                                   |      |
| Miscellaneous                                                     |                                                         |      |
| Cab certification                                                 | Cabin ROPS - FOPS level 2                               |      |
|                                                                   |                                                         |      |
| Controls                                                          | JSM                                                     |      |

## MHT-X 10135 ST3A - Dimensional drawing







### MHT-X 10135 ST3A - Load chart





#### Machine on tires with 3-hook jib 13500 kg (Metric)



#### Machine on tires with forks LC 1200 mm Metric



#### Machine on tires with platform Metric









This publication provides a description of the configuration versions and options for Manitou products, which may differ for equipment. The equipment presented in this brochure may be part of a series, as an option, or it may not be available, depending on the versions. Manitou reserves the right, at any time and without notice, to amend the specifications described and represented. The specifications provided do not bind the manufacturer. For more details, please contact your Manitou agent. This is not a contractually binding document. The presentation of the products is not contractually binding. List of specifications non-exhaustive. The logos as well as the visual identity of the