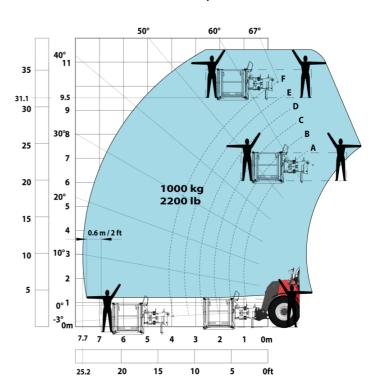

## Machine on tires with forks LC 1200 mm Metric

Machine on tires with 3-hook jib 13500 kg (Metric)

Machine on tires with platform Metric

Machine on tires with tire handler TH 51 (Metric)

15

10

5

0ft