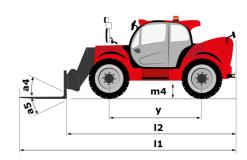

# MHT-X 10135 ST3A

|                                                                   | MHT-X 10135 ST3A | мнт-х 10135 sтза Created on August 1, 2025 at 6:39 PM U |  |
|-------------------------------------------------------------------|------------------|---------------------------------------------------------|--|
| Capacities                                                        |                  | Metric                                                  |  |
| Max. capacity                                                     |                  | 13500 kg                                                |  |
| Load center of gravity                                            | С                | 600 mm                                                  |  |
| Max. lifting height                                               |                  | 9.60 m                                                  |  |
| Maximum outreach                                                  |                  | 5.20 m                                                  |  |
| Weight and dimensions                                             |                  |                                                         |  |
| Overall length                                                    | l1               | 7.35 m                                                  |  |
| Unladen weight (with forks)                                       |                  | 19950 kg                                                |  |
| Ground clearance                                                  | m4               | 0.43 m                                                  |  |
| Wheelbase                                                         | у                | 3.37 m                                                  |  |
| Length to face of forks                                           | 12               | 6.15 m                                                  |  |
| Overall width                                                     | b1               | 2.54 m                                                  |  |
| Overall height                                                    | h17              | 2.99 m                                                  |  |
| Overall cab width                                                 | b4               | 0.95 m                                                  |  |
| Tilt-up angle                                                     | a4               | 12 °                                                    |  |
|                                                                   | a5               | 12<br>104 °                                             |  |
| Tilt-down angle                                                   |                  |                                                         |  |
| External turning radius (over tyres)                              | Wa1              | 5.35 m                                                  |  |
| Forks length / width / section                                    | I / e / s        | 1200 mm x 180 mm x 75 mm                                |  |
| Frame leveling corrector                                          | a9               | 9 °                                                     |  |
| Wheels                                                            |                  |                                                         |  |
| Standard tires                                                    |                  | 17,5-R25                                                |  |
| Number of front wheels / rear wheels                              |                  | 2/2                                                     |  |
| Drive wheels (front / rear)                                       |                  | 2/2                                                     |  |
| Steering mode                                                     |                  | 2 wheel steer, 4 wheel steer, Crab mode                 |  |
| Engine                                                            |                  |                                                         |  |
| Engine brand                                                      |                  | Yanmar                                                  |  |
| Engine norm                                                       |                  | Stage IIIA                                              |  |
| Engine model                                                      |                  | 4TN107TT-6SMU1                                          |  |
| Number of cylinders / Capacity of cylinders                       |                  | 4 - 4567 cm³                                            |  |
| I.C. Engine power rating / Power                                  |                  | 173 Hp / 127 kW                                         |  |
| Max. torque / Engine rotation                                     |                  | 805 Nm@1500 rpm                                         |  |
| Engine cooling system                                             |                  | Water                                                   |  |
| Number of batteries                                               |                  | 2                                                       |  |
| Battery voltage                                                   |                  | 12 V                                                    |  |
| Drawbar pull                                                      |                  | 11770 daN                                               |  |
| Transmission                                                      |                  |                                                         |  |
| Transmission type                                                 |                  | Hydrostatic                                             |  |
| Number of gears (forward / reverse)                               |                  | 2/2                                                     |  |
| Max. travel speed                                                 |                  | 35 km/h                                                 |  |
| Parking brake                                                     |                  | Automatic negative parking brake                        |  |
| Service brake                                                     |                  | Oil-immersed multi-discs braking on front & rea         |  |
| Gradeability (laden / unladen)                                    |                  | axles<br>32.40 % / 55.40 %                              |  |
| Hydraulics                                                        |                  |                                                         |  |
| Hydraulic pump type                                               |                  | Variable displacement pump                              |  |
| Hydraulic flow - Pressure                                         |                  | 172 I/min - 350 bar                                     |  |
| Tank capacities                                                   |                  |                                                         |  |
| Engine oil                                                        |                  | 13                                                      |  |
| Fuel tank                                                         |                  | 315 I                                                   |  |
| Noise and vibration                                               |                  |                                                         |  |
| Noise to environment (LwA)                                        |                  | 108 dB                                                  |  |
| Vibration on hands/arms                                           |                  | < 2.50 m/s <sup>2</sup>                                 |  |
| Noise at driving position (LpA) tested following NF EN 12053 norm |                  | 75 dB                                                   |  |
|                                                                   |                  | /3 ub                                                   |  |
| Miscellaneous                                                     |                  | Oakin DODO FOROLIIII O                                  |  |
| Cab certification                                                 |                  | Cabin ROPS - FOPS level 2                               |  |
| Controls  Attacked a section of Controls                          |                  | JSM<br>Otom double                                      |  |
| Attachment recognition system (E-Reco)                            |                  | Standard                                                |  |

# MHT-X 10135 ST3A - Dimensional drawing