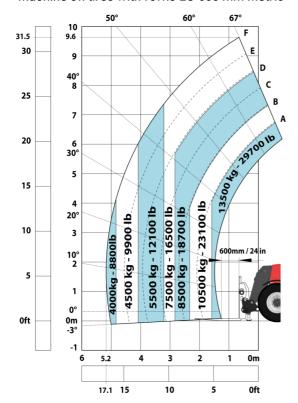

| /3 ub                                                   |  |
| Miscellaneous                                                     |                  | Oakin DODO FOROLIIII O                                  |  |
| Cab certification                                                 |                  | Cabin ROPS - FOPS level 2                               |  |
| Controls  Attacked a section of Controls                          |                  | JSM<br>Otom double                                      |  |
| Attachment recognition system (E-Reco)                            |                  | Standard                                                |  |

# MHT-X 10135 ST3A - Dimensional drawing







### MHT-X 10135 ST3A - Load chart

#### Machine on tires with forks LC 600 mm Metric



## Machine on tires with forks LC 1200 mm Metric



Machine on tires with 3-hook jib 13500 kg (Metric)



Machine on tires with platform Metric



Machine on tires with tire handler TH 51 (Metric)



15

10

5

0ft

22.6 20

Machine on tires with cylinder handler CH 4 (Metric)







#### **Head Office**

B.P. 249 - 430 rue de l'Aubinière 44150 Ancenis Cedex - France Tel: +33 (0)2 40 09 10 11 - Fax: +33 (0)2 40 09 10 97 www.manitou.com



This publication provides a description of the configuration versions and options for Manitou products, which may differ for equipment. The equipment presented in this brochure may be part of a series, as an option, or it may not be available, depending on the versions. Manitou reserves the right, at any time and without notice, to amend the specificati