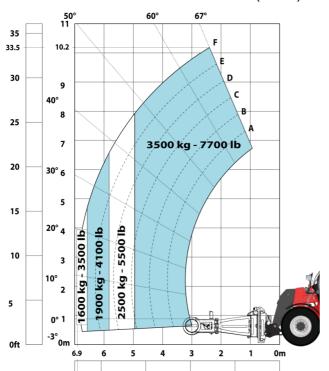

|  |
| Cab certification                                                 |                  | Cabin ROPS - FOPS level 2                               |  |
| Controls  Attacked a section of Controls                          |                  | JSM<br>Otom double                                      |  |
| Attachment recognition system (E-Reco)                            |                  | Standard                                                |  |

# MHT-X 10135 ST3A - Dimensional drawing







### MHT-X 10135 ST3A - Load chart

#### Machine on tires with forks LC 600 mm Metric



## Machine on tires with forks LC 1200 mm Metric



Machine on tires with 3-hook jib 13500 kg (Metric)



Machine on tires with platform Metric



Machine on tires with tire handler TH 51 (Metric)



15

10

5

0ft

22.6 20

Machine on tires with cylinder handler CH 4 (Metric)







#### **Head Office**

B.P. 249 - 430 rue de l'Aubinière 44150 Ancenis Cedex - France Tel: +33 (0)2 40 09 10 11 - Fax: +33 (0)2 40 09 10 97 www.manitou.com



This publication provides a description of the configuration versions and options for Manitou products, which may differ for equipment. The equipment presented in this brochure may be part of a series, as an option, or it may not be available, depending on the versions. Manitou reserves the right, at any time and without notice, to amend the specifications described and represented. The specifications provided do not bind the manufacturer. For more details, please contact your Manitou agent. This is not a contractually binding document. The presenta