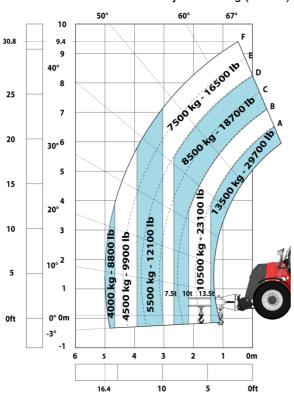

## Machine on tires with forks LC 1200 mm Metric

Machine on tires with 3-hook jib 13500 kg (Metric)

Machine on tires with platform Metric

Machine on tires with tire handler TH 51 (Metric)

15

10

5

0ft