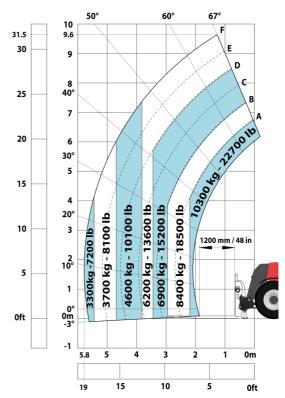

## Machine on tires with forks LC 1200 mm Metric

Machine on tires with 3-hook jib 13500 kg (Metric)

Machine on tires with platform Metric

Machine on tires with tire handler TH 51 (Metric)

15

10

5

0ft