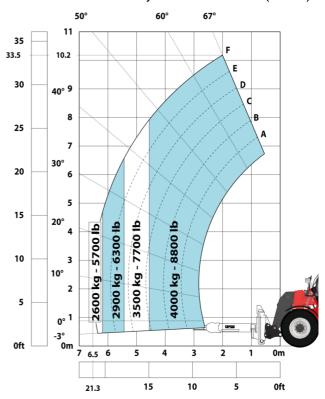

## Machine on tires with forks LC 1200 mm Metric

Machine on tires with 3-hook jib 13500 kg (Metric)

Machine on tires with platform Metric

Machine on tires with tire handler TH 51 (Metric)

15

10

5

0ft