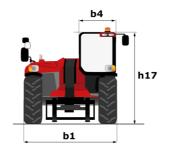

# MHT-X 10135 ST3A

|                                                                   | MHT-X 10135 ST3A | мнт-х 10135 sтза Created on August 1, 2025 at 6:39 PM U |  |
|-------------------------------------------------------------------|------------------|---------------------------------------------------------|--|
| Capacities                                                        |                  | Metric                                                  |  |
| Max. capacity                                                     |                  | 13500 kg                                                |  |
| Load center of gravity                                            | С                | 600 mm                                                  |  |
| Max. lifting height                                               |                  | 9.60 m                                                  |  |
| Maximum outreach                                                  |                  | 5.20 m                                                  |  |
| Weight and dimensions                                             |                  |                                                         |  |
| Overall length                                                    | l1               | 7.35 m                                                  |  |
| Unladen weight (with forks)                                       |                  | 19950 kg                                                |  |
| Ground clearance                                                  | m4               | 0.43 m                                                  |  |
| Wheelbase                                                         | у                | 3.37 m                                                  |  |
| Length to face of forks                                           | 12               | 6.15 m                                                  |  |
| Overall width                                                     | b1               | 2.54 m                                                  |  |
| Overall height                                                    | h17              | 2.99 m                                                  |  |
| Overall cab width                                                 | b4               | 0.95 m                                                  |  |
| Tilt-up angle                                                     | a4               | 12 °                                                    |  |
|                                                                   | a5               | 12<br>104 °                                             |  |
| Tilt-down angle                                                   |                  |                                                         |  |
| External turning radius (over tyres)                              | Wa1              | 5.35 m                                                  |  |
| Forks length / width / section                                    | I / e / s        | 1200 mm x 180 mm x 75 mm                                |  |
| Frame leveling corrector                                          | a9               | 9 °                                                     |  |
| Wheels                                                            |                  |                                                         |  |
| Standard tires                                                    |                  | 17,5-R25                                                |  |
| Number of front wheels / rear wheels                              |                  | 2/2                                                     |  |
| Drive wheels (front / rear)                                       |                  | 2/2                                                     |  |
| Steering mode                                                     |                  | 2 wheel steer, 4 wheel steer, Crab mode                 |  |
| Engine                                                            |                  |                                                         |  |
| Engine brand                                                      |                  | Yanmar                                                  |  |
| Engine norm                                                       |                  | Stage IIIA                                              |  |
| Engine model                                                      |                  | 4TN107TT-6SMU1                                          |  |
| Number of cylinders / Capacity of cylinders                       |                  | 4 - 4567 cm³                                            |  |
| I.C. Engine power rating / Power                                  |                  | 173 Hp / 127 kW                                         |  |
| Max. torque / Engine rotation                                     |                  | 805 Nm@1500 rpm                                         |  |
| Engine cooling system                                             |                  | Water                                                   |  |
| Number of batteries                                               |                  | 2                                                       |  |
| Battery voltage                                                   |                  | 12 V                                                    |  |
| Drawbar pull                                                      |                  | 11770 daN                                               |  |
| Transmission                                                      |                  |                                                         |  |
| Transmission type                                                 |                  | Hydrostatic                                             |  |
| Number of gears (forward / reverse)                               |                  | 2/2                                                     |  |
| Max. travel speed                                                 |                  | 35 km/h                                                 |  |
| Parking brake                                                     |                  | Automatic negative parking brake                        |  |
| Service brake                                                     |                  | Oil-immersed multi-discs braking on front & rea         |  |
| Gradeability (laden / unladen)                                    |                  | axles<br>32.40 % / 55.40 %                              |  |
| Hydraulics                                                        |                  |                                                         |  |
| Hydraulic pump type                                               |                  | Variable displacement pump                              |  |
| Hydraulic flow - Pressure                                         |                  | 172 I/min - 350 bar                                     |  |
| Tank capacities                                                   |                  |                                                         |  |
| Engine oil                                                        |                  | 13                                                      |  |
| Fuel tank                                                         |                  | 315 I                                                   |  |
| Noise and vibration                                               |                  |                                                         |  |
| Noise to environment (LwA)                                        |                  | 108 dB                                                  |  |
| Vibration on hands/arms                                           |                  | < 2.50 m/s <sup>2</sup>                                 |  |
| Noise at driving position (LpA) tested following NF EN 12053 norm |                  | 75 dB                                                   |  |
|                                                                   |                  | /3 ub                                                   |  |
| Miscellaneous                                                     |                  | Oakin DODO FOROLIIII O                                  |  |
| Cab certification                                                 |                  | Cabin ROPS - FOPS level 2                               |  |
| Controls  Attacked a section of Controls                          |                  | JSM<br>Otom double                                      |  |
| Attachment recognition system (E-Reco)                            |                  | Standard                                                |  |

# MHT-X 10135 ST3A - Dimensional drawing