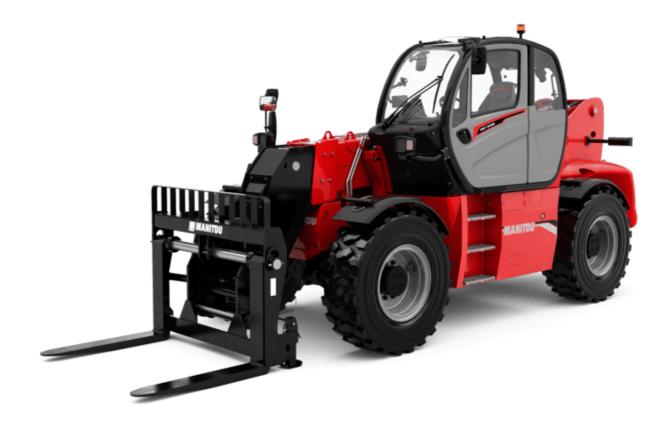

# MHT-X 10135 ST3A

|                                                                   | MHT-X 10135 ST3A | мнт-х 10135 sтза Created on August 1, 2025 at 6:39 PM U |  |
|-------------------------------------------------------------------|------------------|---------------------------------------------------------|--|
| Capacities                                                        |                  | Metric                                                  |  |
| Max. capacity                                                     |                  | 13500 kg                                                |  |
| Load center of gravity                                            | С                | 600 mm                                                  |  |
| Max. lifting height                                               |                  | 9.60 m                                                  |  |
| Maximum outreach                                                  |                  | 5.20 m                                                  |  |
| Weight and dimensions                                             |                  |                                                         |  |
| Overall length                                                    | l1               | 7.35 m                                                  |  |
| Unladen weight (with forks)                                       |                  | 19950 kg                                                |  |
| Ground clearance                                                  | m4               | 0.43 m                                                  |  |
| Wheelbase                                                         | у                | 3.37 m                                                  |  |
| Length to face of forks                                           | 12               | 6.15 m                                                  |  |
| Overall width                                                     | b1               | 2.54 m                                                  |  |
| Overall height                                                    | h17              | 2.99 m                                                  |  |
| Overall cab width                                                 | b4               | 0.95 m                                                  |  |
| Tilt-up angle                                                     | a4               | 12 °                                                    |  |
|                                                                   | a5               | 12<br>104 °                                             |  |
| Tilt-down angle                                                   |                  |                                                         |  |
| External turning radius (over tyres)                              | Wa1              | 5.35 m                                                  |  |
| Forks length / width / section                                    | I / e / s        | 1200 mm x 180 mm x 75 mm                                |  |
| Frame leveling corrector                                          | a9               | 9 °                                                     |  |
| Wheels                                                            |                  |                                                         |  |
| Standard tires                                                    |                  | 17,5-R25                                                |  |
| Number of front wheels / rear wheels                              |                  | 2/2                                                     |  |
| Drive wheels (front / rear)                                       |                  | 2/2                                                     |  |
| Steering mode                                                     |                  | 2 wheel steer, 4 wheel steer, Crab mode                 |  |
| Engine                                                            |                  |                                                         |  |
| Engine brand                                                      |                  | Yanmar                                                  |  |
| Engine norm                                                       |                  | Stage IIIA                                              |  |
| Engine model                                                      |                  | 4TN107TT-6SMU1                                          |  |
| Number of cylinders / Capacity of cylinders                       |                  | 4 - 4567 cm³                                            |  |
| I.C. Engine power rating / Power                                  |                  | 173 Hp / 127 kW                                         |  |
| Max. torque / Engine rotation                                     |                  | 805 Nm@1500 rpm                                         |  |
| Engine cooling system                                             |                  | Water                                                   |  |
| Number of batteries                                               |                  | 2                                                       |  |
| Battery voltage                                                   |                  | 12 V                                                    |  |
| Drawbar pull                                                      |                  | 11770 daN                                               |  |
| Transmission                                                      |                  |                                                         |  |
| Transmission type                                                 |                  | Hydrostatic                                             |  |
| Number of gears (forward / reverse)                               |                  | 2/2                                                     |  |
| Max. travel speed                                                 |                  | 35 km/h                                                 |  |
| Parking brake                                                     |                  | Automatic negative parking brake                        |  |
| Service brake                                                     |                  | Oil-immersed multi-discs braking on front & rea         |  |
| Gradeability (laden / unladen)                                    |                  | axles<br>32.40 % / 55.40 %                              |  |
| Hydraulics                                                        |                  |                                                         |  |
| Hydraulic pump type                                               |                  | Variable displacement pump                              |  |
| Hydraulic flow - Pressure                                         |                  | 172 I/min - 350 bar                                     |  |
| Tank capacities                                                   |                  |                                                         |  |
| Engine oil                                                        |                  | 13                                                      |  |
| Fuel tank                                                         |                  | 315 I                                                   |  |
| Noise and vibration                                               |                  |                                                         |  |
| Noise to environment (LwA)                                        |                  | 108 dB                                                  |  |
| Vibration on hands/arms                                           |                  | < 2.50 m/s <sup>2</sup>                                 |  |
| Noise at driving position (LpA) tested following NF EN 12053 norm |                  | 75 dB                                                   |  |
|                                                                   |                  | /3 ub                                                   |  |
| Miscellaneous                                                     |                  | Oakin DODO FOROLIIII O                                  |  |
| Cab certification                                                 |                  | Cabin ROPS - FOPS level 2                               |  |
| Controls  Attacked a section of Controls                          |                  | JSM<br>Otom double                                      |  |
| Attachment recognition system (E-Reco)                            |                  | Standard                                                |  |