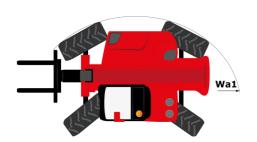

# MHT-X 10135 ST3A

|                                                                   | MHT-X 10135 ST3A | мнт-х 10135 sтза Created on August 1, 2025 at 6:39 PM U |  |
|-------------------------------------------------------------------|------------------|---------------------------------------------------------|--|
| Capacities                                                        |                  | Metric                                                  |  |
| Max. capacity                                                     |                  | 13500 kg                                                |  |
| Load center of gravity                                            | С                | 600 mm                                                  |  |
| Max. lifting height                                               |                  | 9.60 m                                                  |  |
| Maximum outreach                                                  |                  | 5.20 m                                                  |  |
| Weight and dimensions                                             |                  |                                                         |  |
| Overall length                                                    | l1               | 7.35 m                                                  |  |
| Unladen weight (with forks)                                       |                  | 19950 kg                                                |  |
| Ground clearance                                                  | m4               | 0.43 m                                                  |  |
| Wheelbase                                                         | у                | 3.37 m                                                  |  |
| Length to face of forks                                           | 12               | 6.15 m                                                  |  |
| Overall width                                                     | b1               | 2.54 m                                                  |  |
| Overall height                                                    | h17              | 2.99 m                                                  |  |
| Overall cab width                                                 | b4               | 0.95 m                                                  |  |
| Tilt-up angle                                                     | a4               | 12 °                                                    |  |
|                                                                   | a5               | 12<br>104 °                                             |  |
| Tilt-down angle                                                   |                  |                                                         |  |
| External turning radius (over tyres)                              | Wa1              | 5.35 m                                                  |  |
| Forks length / width / section                                    | I / e / s        | 1200 mm x 180 mm x 75 mm                                |  |
| Frame leveling corrector                                          | a9               | 9 °                                                     |  |
| Wheels                                                            |                  |                                                         |  |
| Standard tires                                                    |                  | 17,5-R25                                                |  |
| Number of front wheels / rear wheels                              |                  | 2/2                                                     |  |
| Drive wheels (front / rear)                                       |                  | 2/2                                                     |  |
| Steering mode                                                     |                  | 2 wheel steer, 4 wheel steer, Crab mode                 |  |
| Engine                                                            |                  |                                                         |  |
| Engine brand                                                      |                  | Yanmar                                                  |  |
| Engine norm                                                       |                  | Stage IIIA                                              |  |
| Engine model                                                      |                  | 4TN107TT-6SMU1                                          |  |
| Number of cylinders / Capacity of cylinders                       |                  | 4 - 4567 cm³                                            |  |
| I.C. Engine power rating / Power                                  |                  | 173 Hp / 127 kW                                         |  |
| Max. torque / Engine rotation                                     |                  | 805 Nm@1500 rpm                                         |  |
| Engine cooling system                                             |                  | Water                                                   |  |
| Number of batteries                                               |                  | 2                                                       |  |
| Battery voltage                                                   |                  | 12 V                                                    |  |
| Drawbar pull                                                      |                  | 11770 daN                                               |  |
| Transmission                                                      |                  |                                                         |  |
| Transmission type                                                 |                  | Hydrostatic                                             |  |
| Number of gears (forward / reverse)                               |                  | 2/2                                                     |  |
| Max. travel speed                                                 |                  | 35 km/h                                                 |  |
| Parking brake                                                     |                  | Automatic negative parking brake                        |  |
| Service brake                                                     |                  | Oil-immersed multi-discs braking on front & rea         |  |
| Gradeability (laden / unladen)                                    |                  | axles<br>32.40 % / 55.40 %                              |  |
| Hydraulics                                                        |                  |                                                         |  |
| Hydraulic pump type                                               |                  | Variable displacement pump                              |  |
| Hydraulic flow - Pressure                                         |                  | 172 I/min - 350 bar                                     |  |
| Tank capacities                                                   |                  |                                                         |  |
| Engine oil                                                        |                  | 13                                                      |  |
| Fuel tank                                                         |                  | 315 I                                                   |  |
| Noise and vibration                                               |                  |                                                         |  |
| Noise to environment (LwA)                                        |                  | 108 dB                                                  |  |
| Vibration on hands/arms                                           |                  | < 2.50 m/s <sup>2</sup>                                 |  |
| Noise at driving position (LpA) tested following NF EN 12053 norm |                  | 75 dB                                                   |  |
|                                                                   |                  | /3 ub                                                   |  |
| Miscellaneous                                                     |                  | Oakin DODO FOROLIIII O                                  |  |
| Cab certification                                                 |                  | Cabin ROPS - FOPS level 2                               |  |
| Controls  Attacked a section of Controls                          |                  | JSM<br>Otom double                                      |  |
| Attachment recognition system (E-Reco)                            |                  | Standard                                                |  |

# MHT-X 10135 ST3A - Dimensional drawing