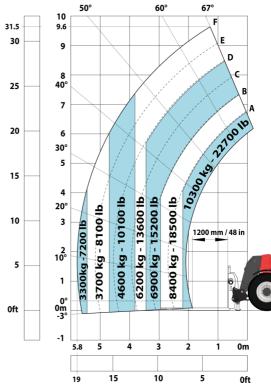

| Standard                                             |

## MHT-X 10135 ST3A - Dimensional drawing







#### MHT-X 10135 ST3A - Load chart

#### Machine on tires with forks LC 600 mm Metric



### Machine on tires with forks LC 1200 mm Metric



Machine on tires with 3-hook jib 13500 kg (Metric)



Machine on tires with platform Metric







15

10

5

0ft

22.6 20

### Machine on tires with cylinder handler CH 4 (Metric)







#### **Head Office**

B.P. 249 - 430 rue de l'Aubinière 44150 Ancenis Cedex - France Tel: +33 (0)2 40 09 10 11 - Fax: +33 (0)2 40 09 10 97 www.manitou.com



This publication provides a description of the configuration versions and options for Manitou products, which may differ for equipment. The equipment presented in this brochure may be part of a series, as an option, or it may not be available, depending on the versions. Manitou reserves the right, at any time and without notice, to amend the specifications described and represented. The specifications provided do not bind the manufacturer. For more