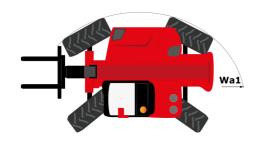

| Standard                                             |

## MHT-X 10135 ST3A - Dimensional drawing







#### MHT-X 10135 ST3A - Load chart

#### Machine on tires with forks LC 600 mm Metric



### Machine on tires with forks LC 1200 mm Metric



Machine on tires with 3-hook jib 13500 kg (Metric)



Machine on tires with platform Metric







15

10

5

0ft

22.6 20

### Machine on tires with cylinder handler CH 4 (Metric)







#### **Head Office**

B.P. 249 - 430 rue de l'Aubinière 44150 Ancenis Cedex - France Tel: +33 (0)2 40 09 10 11 - Fax: +33 (0)2 40 09 10 97 www.manitou.com



This publication provides a description of the configuration versions and options for Manitou products, which may differ for equipment. The equipment presented in this brochure may be part of a series, as an option, or it may not be available, depending on the versions. Manitou reserves the right, at any