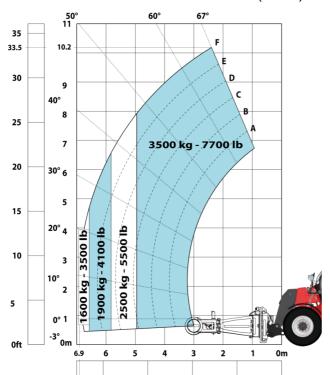

| Standard                                             |

## MHT-X 10135 ST3A - Dimensional drawing







#### MHT-X 10135 ST3A - Load chart

#### Machine on tires with forks LC 600 mm Metric



### Machine on tires with forks LC 1200 mm Metric



Machine on tires with 3-hook jib 13500 kg (Metric)



Machine on tires with platform Metric







15

10

5

0ft

22.6 20

### Machine on tires with cylinder handler CH 4 (Metric)







#### **Head Office**

B.P. 249 - 430 rue de l'Aubinière 44150 Ancenis Cedex - France Tel: +33 (0)2 40 09 10 11 - Fax: +33 (0)2 40 09 10 97 www.manitou.com



This publication provides a description of the configuration versions and options for Manitou products, which may differ for equipment. The equipment presented in this brochure may be part of a series, as an option, or it may not be available, depending on the versions. Manitou reserves the right, at any time and without notice, to amend the specifications described and represented. The specifications provided do not bind the manufacturer. For more details, please contact your Manitou agent. This is not a contractually binding document. The pres