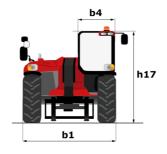

| Standard                                             |

## MHT-X 10135 ST3A - Dimensional drawing







#### MHT-X 10135 ST3A - Load chart

#### Machine on tires with forks LC 600 mm Metric



### Machine on tires with forks LC 1200 mm Metric



Machine on tires with 3-hook jib 13500 kg (Metric)



Machine on tires with platform Metric







15

10

5

0ft

22.6 20

### Machine on tires with cylinder handler CH 4 (Metric)







#### **Head Office**

B.P. 249 - 430 rue de l'Aubinière 44150 Ancenis Cedex - France Tel: +33 (0)2 40 09 10 11 - Fax: +33 (0)2 40 09 10 97 www.manitou.com



This publication provides a description of the configuration versions and options for Manitou products, which may differ for equipment. The equipment presented in this brochure may be part of a series, as an option, or it may not be available, depending on the versions. Manitou reserves the right, at any ti