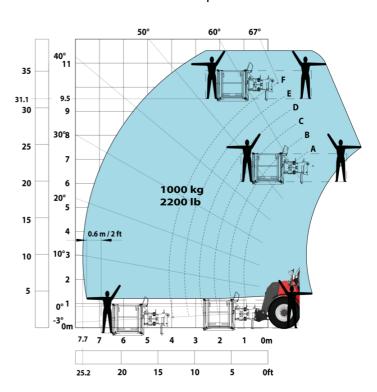

| Standard                                             |

## MHT-X 10135 ST3A - Dimensional drawing







#### MHT-X 10135 ST3A - Load chart

#### Machine on tires with forks LC 600 mm Metric



### Machine on tires with forks LC 1200 mm Metric



Machine on tires with 3-hook jib 13500 kg (Metric)



Machine on tires with platform Metric







15

10

5

0ft

22.6 20

### Machine on tires with cylinder handler CH 4 (Metric)







#### **Head Office**

B.P. 249 - 430 rue de l'Aubinière 44150 Ancenis Cedex - France Tel: +33 (0)2 40 09 10 11 - Fax: +33 (0)2 40 09 10 97 www.manitou.com



This publication provides a description of the configuration versions and options for Manitou products, which may differ for equipment. The equipment presented in this brochure may be part of a series, as an option, or it may not be available, depending on the versions. Manitou reserves the right, at any time and without notice, to amend the specifications described and represented. The specifications provided do not bind the manufacturer. For more details, please contact your Manitou agent. This is not a contractually binding document. The