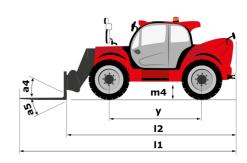

| Standard                                             |

## MHT-X 10135 ST3A - Dimensional drawing







#### MHT-X 10135 ST3A - Load chart

#### Machine on tires with forks LC 600 mm Metric



### Machine on tires with forks LC 1200 mm Metric



Machine on tires with 3-hook jib 13500 kg (Metric)



Machine on tires with platform Metric







15

10

5

0ft

22.6 20

### Machine on tires with cylinder handler CH 4 (Metric)







#### **Head Office**

B.P. 249 - 430 rue de l'Aubinière 44150 Ancenis Cedex - France Tel: +33 (0)2 40 09 10 11 - Fax: +33 (0)2 40 09 10 97 www.manitou.com



This publication provides a description of the configuration versions and options for Manitou products, which may differ for equipment. The equipment presented in this brochure may be part of a series, as an option, or it may not be available, depending on the versions. Manitou reserves the right, at any time