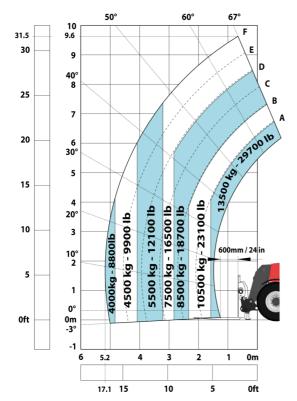

| Standard                                             |

## MHT-X 10135 ST3A - Dimensional drawing







#### MHT-X 10135 ST3A - Load chart

#### Machine on tires with forks LC 600 mm Metric



### Machine on tires with forks LC 1200 mm Metric



Machine on tires with 3-hook jib 13500 kg (Metric)



Machine on tires with platform Metric







15

10

5

0ft

22.6 20

### Machine on tires with cylinder handler CH 4 (Metric)







#### **Head Office**

B.P. 249 - 430 rue de l'Aubinière 44150 Ancenis Cedex - France Tel: +33 (0)2 40 09 10 11 - Fax: +33 (0)2 40 09 10 97 www.manitou.com



This publication provides a description of the configuration versions and options for Manitou products, which may differ for equipment. The equipment presented in this brochure may be part of a series, as an option, or it may not be available, depending on the versions. Manitou reserves the right, at any time and without notice, to amend the specifications described and represented. The specifica