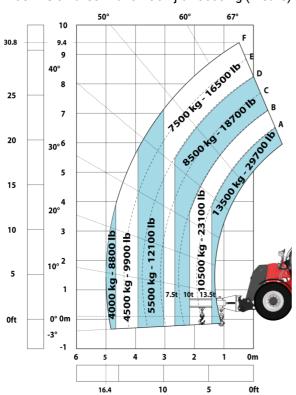

| Standard                                             |

## MHT-X 10135 ST3A - Dimensional drawing







#### MHT-X 10135 ST3A - Load chart

#### Machine on tires with forks LC 600 mm Metric



### Machine on tires with forks LC 1200 mm Metric



Machine on tires with 3-hook jib 13500 kg (Metric)



Machine on tires with platform Metric







15

10

5

0ft

22.6 20

### Machine on tires with cylinder handler CH 4 (Metric)







#### **Head Office**

B.P. 249 - 430 rue de l'Aubinière 44150 Ancenis Cedex - France Tel: +33 (0)2 40 09 10 11 - Fax: +33 (0)2 40 09 10 97 www.manitou.com



This publication provides a description of the configuration versions and options for Manitou products, which may differ for equipment. The equipment presented in this brochure may be part of a series, as an option, or it may not be available, depending on the versions. Manitou reserves the right, at any time and without notice, to amend the specifications described and represented. The specifications provided do not bind the manufacturer. For more details, please contact your Manitou agent. This is n