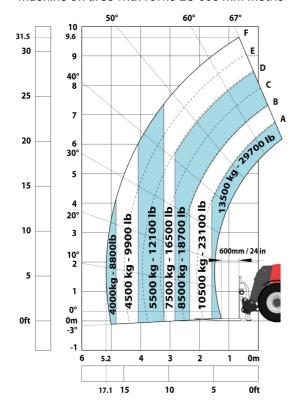

Miscellaneous                                                     |                                                   |          |
| Cab certification                                                 | Cabin ROPS - FOPS level 2                         |          |
| Controls                                                          | JSM                                               |          |
| Attachment recognition system (E-Reco)                            | Standard                                          |          |
|                                                                   | otaduid                                           |          |

## MHT-X 10135 ST3A - Dimensional drawing







#### MHT-X 10135 ST3A - Load chart

#### Machine on tires with forks LC 600 mm Metric



### Machine on tires with forks LC 1200 mm Metric



Machine on tires with 3-hook jib 13500 kg (Metric)



Machine on tires with platform Metric



Machine on tires with tire handler TH 51 (Metric)



15

10

5

0ft

22.6 20

Machine on tires with cylinder handler CH 4 (Metric)







#### **Head Office**

B.P. 249 - 430 rue de l'Aubinière 44150 Ancenis Cedex - France Tel: +33 (0)2 40 09 10 11 - Fax: +33 (0)2 40 09 10 97 www.manitou.com



This publication provides a description of the configuration versions and options for Manitou products, which may differ for equipment. The equipment presented in this brochure may be part of a series, as an option, or it may not be available, depending on the versions. Manitou reserves the right, at any time and without notice, to amend the specificat