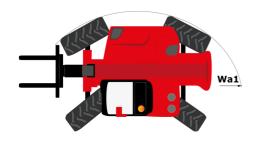

# MHT-X 10135 ST3A

| Capacities                                                        | Metric                                            |          |
|-------------------------------------------------------------------|---------------------------------------------------|----------|
|                                                                   |                                                   |          |
| Max. capacity                                                     | 13500 kg                                          |          |
| Load center of gravity                                            | c 600 mm                                          |          |
| Max. lifting height                                               | 9.60 m                                            |          |
| Maximum outreach                                                  | 5.20 m                                            |          |
| Weight and dimensions                                             | 7.05                                              |          |
| Overall length                                                    | I1 7.35 m                                         |          |
| Unladen weight (with forks)                                       | 19950 kg                                          |          |
| Ground clearance                                                  | m4 0.43 m                                         |          |
| Wheelbase                                                         | y 3.37 m                                          |          |
| Length to face of forks                                           | l2 6.15 m                                         |          |
| Overall width                                                     | b1 2.54 m                                         |          |
| Overall height                                                    | h17 2.99 m                                        |          |
| Overall cab width                                                 | b4 0.95 m                                         |          |
| Tilt-up angle                                                     | a4 12°                                            |          |
| Tilt-down angle                                                   | a5 104°                                           |          |
| External turning radius (over tyres)                              | Wa1 5.35 m                                        |          |
| Forks length / width / section                                    | I / e / s 1200 mm x 180 mm x 75 mm                |          |
| Frame leveling corrector                                          | a9 9°                                             |          |
| Wheels                                                            |                                                   |          |
| Standard tires                                                    | 17,5-R25                                          |          |
| Number of front wheels / rear wheels                              | 2/2                                               |          |
| Drive wheels (front / rear)                                       | 2/2                                               |          |
| Steering mode                                                     | 2 wheel steer, 4 wheel steer, Crab m              | ode      |
| Engine                                                            |                                                   |          |
| Engine brand                                                      | Yanmar                                            |          |
| Engine norm                                                       | Stage IIIA                                        |          |
| Engine model                                                      | 4TN107TT-6SMU1                                    |          |
| Number of cylinders / Capacity of cylinders                       | 4 - 4567 cm <sup>3</sup>                          |          |
|                                                                   |                                                   |          |
| I.C. Engine power rating / Power                                  | 173 Hp / 127 kW                                   |          |
| Max. torque / Engine rotation                                     | 805 Nm@1500 rpm                                   |          |
| Engine cooling system                                             | Water                                             |          |
| Number of batteries                                               | 2                                                 |          |
| Battery voltage                                                   | 12 V                                              |          |
| Drawbar pull                                                      | 11770 daN                                         |          |
| Transmission                                                      |                                                   |          |
| Transmission type                                                 | Hydrostatic                                       |          |
| Number of gears (forward / reverse)                               | 2/2                                               |          |
| Max. travel speed                                                 | 35 km/h                                           |          |
| Parking brake                                                     | Automatic negative parking brake                  |          |
| Service brake                                                     | Oil-immersed multi-discs braking on from<br>axles | it & rea |
| Gradeability (laden / unladen)                                    | 32.40 % / 55.40 %                                 |          |
| Hydraulics                                                        |                                                   |          |
| Hydraulic pump type                                               | Variable displacement pump                        |          |
| Hydraulic flow - Pressure                                         | 172 l/min - 350 bar                               |          |
| Tank capacities                                                   |                                                   |          |
| Engine oil                                                        | 13 I                                              |          |
| Fuel tank                                                         | 315 [                                             |          |
| Noise and vibration                                               |                                                   |          |
| Noise to environment (LwA)                                        | 108 dB                                            |          |
| Vibration on hands/arms                                           | < 2.50 m/s <sup>2</sup>                           |          |
| Noise at driving position (LpA) tested following NF EN 12053 norm | 75 dB                                             |          |
| Miscellaneous                                                     |                                                   |          |
| Cab certification                                                 | Cabin ROPS - FOPS level 2                         |          |
| Controls                                                          | JSM                                               |          |
| Attachment recognition system (E-Reco)                            | Standard                                          |          |
|                                                                   | otaduid                                           |          |