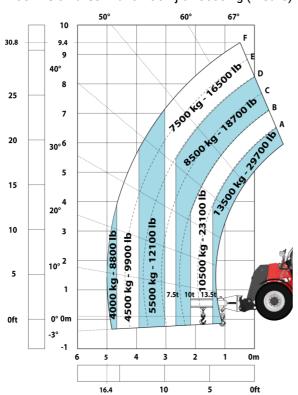

|          |
| Cab certification                                                 | Cabin ROPS - FOPS level 2                         |          |
| Controls                                                          | JSM                                               |          |
| Attachment recognition system (E-Reco)                            | Standard                                          |          |
|                                                                   | otaduid                                           |          |

## MHT-X 10135 ST3A - Dimensional drawing







#### MHT-X 10135 ST3A - Load chart

#### Machine on tires with forks LC 600 mm Metric



### Machine on tires with forks LC 1200 mm Metric



Machine on tires with 3-hook jib 13500 kg (Metric)



Machine on tires with platform Metric



Machine on tires with tire handler TH 51 (Metric)



15

10

5

0ft

22.6 20

Machine on tires with cylinder handler CH 4 (Metric)







#### **Head Office**

B.P. 249 - 430 rue de l'Aubinière 44150 Ancenis Cedex - France Tel: +33 (0)2 40 09 10 11 - Fax: +33 (0)2 40 09 10 97 www.manitou.com



This publication provides a description of the configuration versions and options for Manitou products, which may differ for equipment. The equipment presented in this brochure may be part of a series, as an option, or it may not be available, depending on the versions. Manitou reserves the right, at any time and without notice, to amend the specifications described and represented. The specifications provided do not bind the manufacturer. For more details,