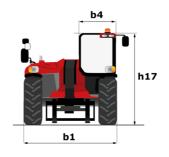

# MHT-X 10135 ST3A

| Capacities                                                        | Metric                                            |          |
|-------------------------------------------------------------------|---------------------------------------------------|----------|
|                                                                   |                                                   |          |
| Max. capacity                                                     | 13500 kg                                          |          |
| Load center of gravity                                            | c 600 mm                                          |          |
| Max. lifting height                                               | 9.60 m                                            |          |
| Maximum outreach                                                  | 5.20 m                                            |          |
| Weight and dimensions                                             | 7.05                                              |          |
| Overall length                                                    | I1 7.35 m                                         |          |
| Unladen weight (with forks)                                       | 19950 kg                                          |          |
| Ground clearance                                                  | m4 0.43 m                                         |          |
| Wheelbase                                                         | y 3.37 m                                          |          |
| Length to face of forks                                           | l2 6.15 m                                         |          |
| Overall width                                                     | b1 2.54 m                                         |          |
| Overall height                                                    | h17 2.99 m                                        |          |
| Overall cab width                                                 | b4 0.95 m                                         |          |
| Tilt-up angle                                                     | a4 12°                                            |          |
| Tilt-down angle                                                   | a5 104°                                           |          |
| External turning radius (over tyres)                              | Wa1 5.35 m                                        |          |
| Forks length / width / section                                    | I / e / s 1200 mm x 180 mm x 75 mm                |          |
| Frame leveling corrector                                          | a9 9°                                             |          |
| Wheels                                                            |                                                   |          |
| Standard tires                                                    | 17,5-R25                                          |          |
| Number of front wheels / rear wheels                              | 2/2                                               |          |
| Drive wheels (front / rear)                                       | 2/2                                               |          |
| Steering mode                                                     | 2 wheel steer, 4 wheel steer, Crab m              | ode      |
| Engine                                                            |                                                   |          |
| Engine brand                                                      | Yanmar                                            |          |
| Engine norm                                                       | Stage IIIA                                        |          |
| Engine model                                                      | 4TN107TT-6SMU1                                    |          |
| Number of cylinders / Capacity of cylinders                       | 4 - 4567 cm <sup>3</sup>                          |          |
|                                                                   |                                                   |          |
| I.C. Engine power rating / Power                                  | 173 Hp / 127 kW                                   |          |
| Max. torque / Engine rotation                                     | 805 Nm@1500 rpm                                   |          |
| Engine cooling system                                             | Water                                             |          |
| Number of batteries                                               | 2                                                 |          |
| Battery voltage                                                   | 12 V                                              |          |
| Drawbar pull                                                      | 11770 daN                                         |          |
| Transmission                                                      |                                                   |          |
| Transmission type                                                 | Hydrostatic                                       |          |
| Number of gears (forward / reverse)                               | 2/2                                               |          |
| Max. travel speed                                                 | 35 km/h                                           |          |
| Parking brake                                                     | Automatic negative parking brake                  |          |
| Service brake                                                     | Oil-immersed multi-discs braking on from<br>axles | it & rea |
| Gradeability (laden / unladen)                                    | 32.40 % / 55.40 %                                 |          |
| Hydraulics                                                        |                                                   |          |
| Hydraulic pump type                                               | Variable displacement pump                        |          |
| Hydraulic flow - Pressure                                         | 172 l/min - 350 bar                               |          |
| Tank capacities                                                   |                                                   |          |
| Engine oil                                                        | 13 I                                              |          |
| Fuel tank                                                         | 315 [                                             |          |
| Noise and vibration                                               |                                                   |          |
| Noise to environment (LwA)                                        | 108 dB                                            |          |
| Vibration on hands/arms                                           | < 2.50 m/s <sup>2</sup>                           |          |
| Noise at driving position (LpA) tested following NF EN 12053 norm | 75 dB                                             |          |
| Miscellaneous                                                     |                                                   |          |
| Cab certification                                                 | Cabin ROPS - FOPS level 2                         |          |
| Controls                                                          | JSM                                               |          |
| Attachment recognition system (E-Reco)                            | Standard                                          |          |
|                                                                   | otaduid                                           |          |