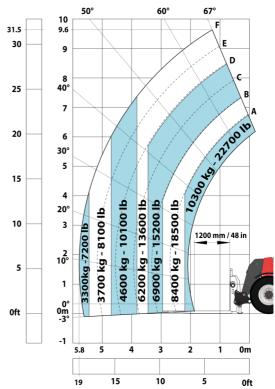

### Machine on tires with forks LC 1200 mm Metric

Machine on tires with 3-hook jib 13500 kg (Metric)

Machine on tires with platform Metric

Machine on tires with tire handler TH 51 (Metric)

15

10

5

0ft