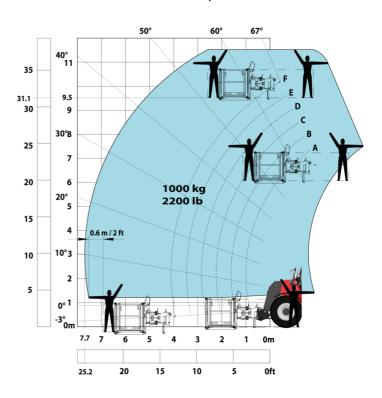

on                                                 | Cabin ROPS - FOPS level 2                         |          |
| Controls                                                          | JSM                                               |          |
| Attachment recognition system (E-Reco)                            | Standard                                          |          |
|                                                                   | otaduid                                           |          |

## MHT-X 10135 ST3A - Dimensional drawing







#### MHT-X 10135 ST3A - Load chart

#### Machine on tires with forks LC 600 mm Metric



### Machine on tires with forks LC 1200 mm Metric



Machine on tires with 3-hook jib 13500 kg (Metric)



Machine on tires with platform Metric



Machine on tires with tire handler TH 51 (Metric)



15

10

5

0ft

22.6 20

Machine on tires with cylinder handler CH 4 (Metric)







#### **Head Office**

B.P. 249 - 430 rue de l'Aubinière 44150 Ancenis Cedex - France Tel: +33 (0)2 40 09 10 11 - Fax: +33 (0)2 40 09 10 97 www.manitou.com



This publication provides a description of the configuration versions and options for Manitou products, which may differ for equipment. The equipment presented in this brochure may be part of a series, as an option, or it may not be available, depending on the versions. Manitou reserves the right, at any time and without notice, to amend the specifications described and represented. The specifications provided do not bind the manufacturer. For more details, please contact your Manitou agent. This