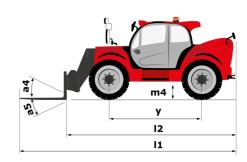

# MHT-X 10135 ST3A

| Capacities                                                        | Metric                                            |          |
|-------------------------------------------------------------------|---------------------------------------------------|----------|
|                                                                   |                                                   |          |
| Max. capacity                                                     | 13500 kg                                          |          |
| Load center of gravity                                            | c 600 mm                                          |          |
| Max. lifting height                                               | 9.60 m                                            |          |
| Maximum outreach                                                  | 5.20 m                                            |          |
| Weight and dimensions                                             | 7.05                                              |          |
| Overall length                                                    | I1 7.35 m                                         |          |
| Unladen weight (with forks)                                       | 19950 kg                                          |          |
| Ground clearance                                                  | m4 0.43 m                                         |          |
| Wheelbase                                                         | y 3.37 m                                          |          |
| Length to face of forks                                           | l2 6.15 m                                         |          |
| Overall width                                                     | b1 2.54 m                                         |          |
| Overall height                                                    | h17 2.99 m                                        |          |
| Overall cab width                                                 | b4 0.95 m                                         |          |
| Tilt-up angle                                                     | a4 12°                                            |          |
| Tilt-down angle                                                   | a5 104°                                           |          |
| External turning radius (over tyres)                              | Wa1 5.35 m                                        |          |
| Forks length / width / section                                    | I / e / s 1200 mm x 180 mm x 75 mm                |          |
| Frame leveling corrector                                          | a9 9°                                             |          |
| Wheels                                                            |                                                   |          |
| Standard tires                                                    | 17,5-R25                                          |          |
| Number of front wheels / rear wheels                              | 2/2                                               |          |
| Drive wheels (front / rear)                                       | 2/2                                               |          |
| Steering mode                                                     | 2 wheel steer, 4 wheel steer, Crab m              | ode      |
| Engine                                                            |                                                   |          |
| Engine brand                                                      | Yanmar                                            |          |
| Engine norm                                                       | Stage IIIA                                        |          |
| Engine model                                                      | 4TN107TT-6SMU1                                    |          |
| Number of cylinders / Capacity of cylinders                       | 4 - 4567 cm <sup>3</sup>                          |          |
|                                                                   |                                                   |          |
| I.C. Engine power rating / Power                                  | 173 Hp / 127 kW                                   |          |
| Max. torque / Engine rotation                                     | 805 Nm@1500 rpm                                   |          |
| Engine cooling system                                             | Water                                             |          |
| Number of batteries                                               | 2                                                 |          |
| Battery voltage                                                   | 12 V                                              |          |
| Drawbar pull                                                      | 11770 daN                                         |          |
| Transmission                                                      |                                                   |          |
| Transmission type                                                 | Hydrostatic                                       |          |
| Number of gears (forward / reverse)                               | 2/2                                               |          |
| Max. travel speed                                                 | 35 km/h                                           |          |
| Parking brake                                                     | Automatic negative parking brake                  |          |
| Service brake                                                     | Oil-immersed multi-discs braking on from<br>axles | it & rea |
| Gradeability (laden / unladen)                                    | 32.40 % / 55.40 %                                 |          |
| Hydraulics                                                        |                                                   |          |
| Hydraulic pump type                                               | Variable displacement pump                        |          |
| Hydraulic flow - Pressure                                         | 172 l/min - 350 bar                               |          |
| Tank capacities                                                   |                                                   |          |
| Engine oil                                                        | 13 I                                              |          |
| Fuel tank                                                         | 315 [                                             |          |
| Noise and vibration                                               |                                                   |          |
| Noise to environment (LwA)                                        | 108 dB                                            |          |
| Vibration on hands/arms                                           | < 2.50 m/s <sup>2</sup>                           |          |
| Noise at driving position (LpA) tested following NF EN 12053 norm | 75 dB                                             |          |
| Miscellaneous                                                     |                                                   |          |
| Cab certification                                                 | Cabin ROPS - FOPS level 2                         |          |
| Controls                                                          | JSM                                               |          |
| Attachment recognition system (E-Reco)                            | Standard                                          |          |
|                                                                   | otaduid                                           |          |

## MHT-X 10135 ST3A - Dimensional drawing