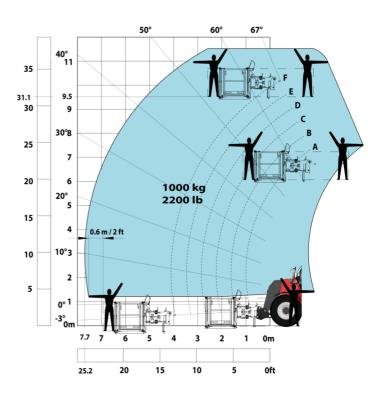

### MHT-X 10135 ST3A - Load chart

#### Machine on tires with platform Metric

Head Office B.P. 249 - 430 rue de l'Aubinière 44150 Ancenis Cedex - France Tel: +33 (0)2 40 09 10 11 - Fax: +33 (0)2 40 09 10 97 www.manitou.com

This publication provides a description of the configuration versions and options for Manitou products, which may differ for equipment. The equipment presented in this brochure may be part of a series, as an option, or it may not be available, depending on the versions. Manitou reserves the right, at any time and without notice, to amend the specifications described and represented. The specifications provided do not bind the manufacturer. For more details, please contact your Manitou agent. This is not a contractually binding document. The presentation of the products is not contractually binding. List of specifications non-exhaustive. The logos as well as the visual identity of the company are owned by Manitou and cannot be used without authorisation. All rights reserved. The photos and diagrams contained in this brochure are only provided for consultation and information purposes.