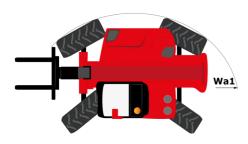

# **MHT-X 10135 ST3A**

| Capacities                                                        | Metric                                                  |
|-------------------------------------------------------------------|---------------------------------------------------------|
| Max. capacity                                                     | 13500 kg                                                |
| Load center of gravity                                            | c 600 mm                                                |
| Max. lifting height                                               | 9.60 m                                                  |
| Maximum outreach                                                  | 5.20 m                                                  |
| Weight and dimensions                                             |                                                         |
| Overall length                                                    | l1 7.35 m                                               |
| Unladen weight (with forks)                                       | 19950 kg                                                |
| Ground clearance                                                  | m4 0.43 m                                               |
| Wheelbase                                                         | y 3.37 m                                                |
| Length to face of forks                                           | l2 6.15 m                                               |
| Overall width                                                     | b1 2.54 m                                               |
| Overall height                                                    | h17 2.99 m                                              |
| Overall cab width                                                 | b4 0.95 m                                               |
| Tilt-up angle                                                     | a4 12 °                                                 |
| Tilt-down angle                                                   | a5 104 °                                                |
| External turning radius (over tyres)                              | Wa1 5.35 m                                              |
| Forks length / width / section                                    | l / e / s 1200 mm x 180 mm x 75 mm                      |
| Frame leveling corrector                                          | a9 9°                                                   |
| Wheels                                                            |                                                         |
| Standard tires                                                    | 17,5-R25                                                |
| Number of front wheels / rear wheels                              | 2/2                                                     |
| Drive wheels (front / rear)                                       | 2/2                                                     |
| Steering mode                                                     | 2 wheel steer, 4 wheel steer, Crab mode                 |
| Engine                                                            |                                                         |
| Engine brand                                                      | Yanmar                                                  |
| •                                                                 |                                                         |
| Engine norm                                                       | Stage IIIA                                              |
| Engine model                                                      | 4TN107TF6SMU1                                           |
| Number of cylinders / Capacity of cylinders                       | 4 - 4567 cm <sup>3</sup>                                |
| I.C. Engine power rating / Power                                  | 173 Hp / 127 kW                                         |
| Max. torque / Engine rotation                                     | 805 Nm@1500 rpm                                         |
| Engine cooling system                                             | Water                                                   |
| Number of batteries                                               | 2                                                       |
| Battery voltage                                                   | 12 V                                                    |
| Drawbar pull                                                      | 11770 daN                                               |
| Transmission                                                      |                                                         |
| Transmission type                                                 | Hydrostatic                                             |
| Number of gears (forward / reverse)                               | 2/2                                                     |
| Max. travel speed                                                 | 35 km/h                                                 |
| Parking brake                                                     | Automatic negative parking brake                        |
| Service brake                                                     | Oil-immersed multi-discs braking on front & re<br>axles |
| Gradeability (laden / unladen)                                    | 32.40 % / 55.40 %                                       |
| Hydraulics                                                        |                                                         |
| Hydraulic pump type                                               | Variable displacement pump                              |
| Hydraulic flow - Pressure                                         | 172 I/min - 350 bar                                     |
| Tank capacities                                                   |                                                         |
| Engine oil                                                        | 13                                                      |
| Fuel tank                                                         | 3151                                                    |
| Noise and vibration                                               | 3131                                                    |
| Noise to environment (LwA)                                        | 108 dB                                                  |
| Vibration on hands/arms                                           |                                                         |
|                                                                   | < 2.50 m/s <sup>2</sup>                                 |
| Noise at driving position (LpA) tested following NF EN 12053 norm | 75 dB                                                   |
| Miscellaneous                                                     |                                                         |
| Cab certification                                                 | Cabin ROPS - FOPS level 2                               |
| Controls                                                          | JSM                                                     |
| Attachment recognition system (E-Reco)                            | Standard                                                |

## MHT-X 10135 ST3A - Dimensional drawing