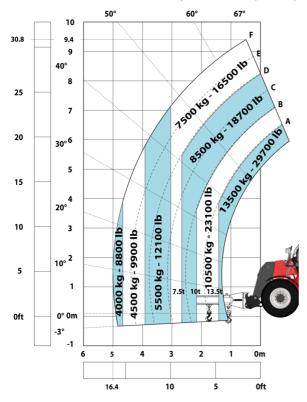

|
| Noise at driving position (LpA) tested following NF EN 12053 norm | 75 dB                                                   |
| Miscellaneous                                                     |                                                         |
| Cab certification                                                 | Cabin ROPS - FOPS level 2                               |
| Controls                                                          | JSM                                                     |
| Attachment recognition system (E-Reco)                            | Standard                                                |

## MHT-X 10135 ST3A - Dimensional drawing







### MHT-X 10135 ST3A - Load chart





#### Machine on tires with 3-hook jib 13500 kg (Metric)



#### Machine on tires with forks LC 1200 mm Metric



#### Machine on tires with platform Metric







Head Office B.P. 249 - 430 rue de l'Aubinière 44150 Ancenis Cedex - France Tel: +33 (0)2 40 09 10 11 - Fax: +33 (0)2 40 09 10 97 www.manitou.com



This publication provides a description of the configuration versions and options for Manitou products, which may differ for equipment. The equipment presented in this brochure may be part of a series, as an option, or it may not be available, depending on the versions. Manitou reserves the right, at any time and without notice, to amend the specifications described and represented. The specifications provided do not bind the manufacturer. For more details, please contact your Manitou agent. This is not a contractually binding document. The