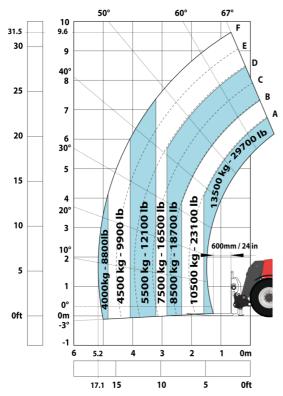

| < 2.50 m/s <sup>2</sup>                                 |
| Noise at driving position (LpA) tested following NF EN 12053 norm | 75 dB                                                   |
| Miscellaneous                                                     |                                                         |
| Cab certification                                                 | Cabin ROPS - FOPS level 2                               |
| Controls                                                          | JSM                                                     |
| Attachment recognition system (E-Reco)                            | Standard                                                |

## MHT-X 10135 ST3A - Dimensional drawing







### MHT-X 10135 ST3A - Load chart





#### Machine on tires with 3-hook jib 13500 kg (Metric)



#### Machine on tires with forks LC 1200 mm Metric



#### Machine on tires with platform Metric







Head Office B.P. 249 - 430 rue de l'Aubinière 44150 Ancenis Cedex - France Tel: +33 (0)2 40 09 10 11 - Fax: +33 (0)2 40 09 10 97 www.manitou.com



This publication provides a description of the configuration versions and options for Manitou products, which may differ for equipment. The equipment presented in this brochure may be part of a series, as an option, or it may not be available, depending on the versions. Manitou reserves the right, at any time and without notice, to amend the specifications described and represented. The specifications provided do not bind the manufacturer. For more details, please contact your Manit