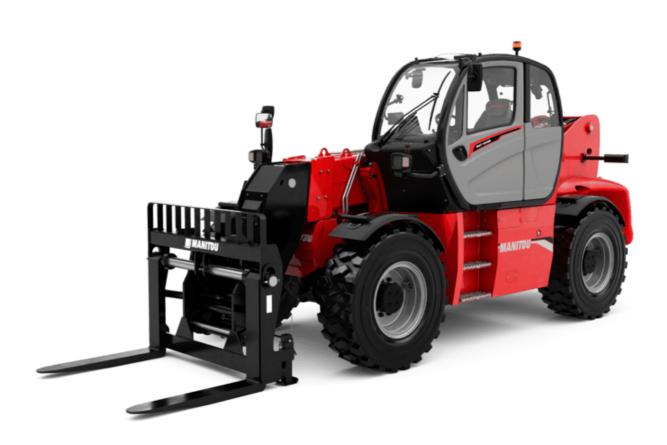

Technical sheet :

# **MHT-X 10135 ST3A**

| Capacities                                                        | Metric                                                  |
|-------------------------------------------------------------------|---------------------------------------------------------|
| Max. capacity                                                     | 13500 kg                                                |
| Load center of gravity                                            | c 600 mm                                                |
| Max. lifting height                                               | 9.60 m                                                  |
| Maximum outreach                                                  | 5.20 m                                                  |
| Weight and dimensions                                             |                                                         |
| Overall length                                                    | l1 7.35 m                                               |
| Unladen weight (with forks)                                       | 19950 kg                                                |
| Ground clearance                                                  | m4 0.43 m                                               |
| Wheelbase                                                         | y 3.37 m                                                |
| Length to face of forks                                           | l2 6.15 m                                               |
| Overall width                                                     | b1 2.54 m                                               |
| Overall height                                                    | h17 2.99 m                                              |
| Overall cab width                                                 | b4 0.95 m                                               |
| Tilt-up angle                                                     | a4 12 °                                                 |
| Tilt-down angle                                                   | a5 104 °                                                |
| External turning radius (over tyres)                              | Wa1 5.35 m                                              |
| Forks length / width / section                                    | l / e / s 1200 mm x 180 mm x 75 mm                      |
| Frame leveling corrector                                          | a9 9°                                                   |
| Wheels                                                            |                                                         |
| Standard tires                                                    | 17,5-R25                                                |
| Number of front wheels / rear wheels                              | 2/2                                                     |
| Drive wheels (front / rear)                                       | 2/2                                                     |
| Steering mode                                                     | 2 wheel steer, 4 wheel steer, Crab mode                 |
| Engine                                                            |                                                         |
| Engine brand                                                      | Yanmar                                                  |
| •                                                                 |                                                         |
| Engine norm                                                       | Stage IIIA                                              |
| Engine model                                                      | 4TN107TF6SMU1                                           |
| Number of cylinders / Capacity of cylinders                       | 4 - 4567 cm <sup>3</sup>                                |
| I.C. Engine power rating / Power                                  | 173 Hp / 127 kW                                         |
| Max. torque / Engine rotation                                     | 805 Nm@1500 rpm                                         |
| Engine cooling system                                             | Water                                                   |
| Number of batteries                                               | 2                                                       |
| Battery voltage                                                   | 12 V                                                    |
| Drawbar pull                                                      | 11770 daN                                               |
| Transmission                                                      |                                                         |
| Transmission type                                                 | Hydrostatic                                             |
| Number of gears (forward / reverse)                               | 2/2                                                     |
| Max. travel speed                                                 | 35 km/h                                                 |
| Parking brake                                                     | Automatic negative parking brake                        |
| Service brake                                                     | Oil-immersed multi-discs braking on front & re<br>axles |
| Gradeability (laden / unladen)                                    | 32.40 % / 55.40 %                                       |
| Hydraulics                                                        |                                                         |
| Hydraulic pump type                                               | Variable displacement pump                              |
| Hydraulic flow - Pressure                                         | 172 I/min - 350 bar                                     |
| Tank capacities                                                   |                                                         |
| Engine oil                                                        | 13                                                      |
| Fuel tank                                                         | 3151                                                    |
| Noise and vibration                                               | 3131                                                    |
| Noise to environment (LwA)                                        | 108 dB                                                  |
| Vibration on hands/arms                                           |                                                         |
|                                                                   | < 2.50 m/s <sup>2</sup>                                 |
| Noise at driving position (LpA) tested following NF EN 12053 norm | 75 dB                                                   |
| Miscellaneous                                                     |                                                         |
| Cab certification                                                 | Cabin ROPS - FOPS level 2                               |
| Controls                                                          | JSM                                                     |
| Attachment recognition system (E-Reco)                            | Standard                                                |