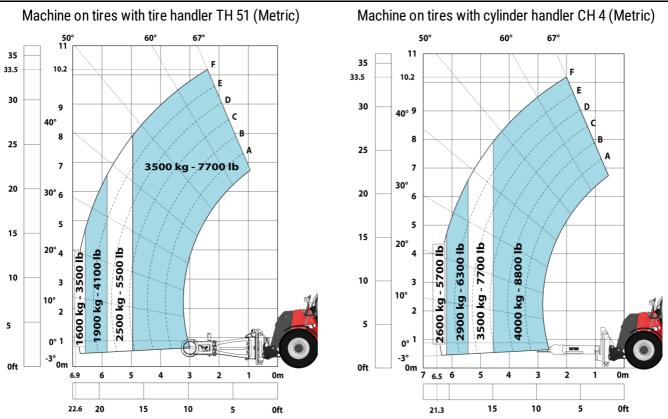

### MHT-X 10135 ST3A - Load chart

#### Machine on tires with 3-hook jib 13500 kg (Metric)

#### Machine on tires with forks LC 1200 mm Metric