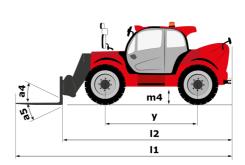

# **MHT-X 10135 ST3A**

| Capacities                                                        | Metric                                                  |
|-------------------------------------------------------------------|---------------------------------------------------------|
| Max. capacity                                                     | 13500 kg                                                |
| Load center of gravity                                            | c 600 mm                                                |
| Max. lifting height                                               | 9.60 m                                                  |
| Maximum outreach                                                  | 5.20 m                                                  |
| Weight and dimensions                                             |                                                         |
| Overall length                                                    | l1 7.35 m                                               |
| Unladen weight (with forks)                                       | 19950 kg                                                |
| Ground clearance                                                  | m4 0.43 m                                               |
| Wheelbase                                                         | y 3.37 m                                                |
| Length to face of forks                                           | l2 6.15 m                                               |
| Overall width                                                     | b1 2.54 m                                               |
| Overall height                                                    | h17 2.99 m                                              |
| Overall cab width                                                 | b4 0.95 m                                               |
| Tilt-up angle                                                     | a4 12 °                                                 |
| Tilt-down angle                                                   | a5 104 °                                                |
| External turning radius (over tyres)                              | Wa1 5.35 m                                              |
| Forks length / width / section                                    | l / e / s 1200 mm x 180 mm x 75 mm                      |
| Frame leveling corrector                                          | a9 9°                                                   |
| Wheels                                                            |                                                         |
| Standard tires                                                    | 17,5-R25                                                |
| Number of front wheels / rear wheels                              | 2/2                                                     |
| Drive wheels (front / rear)                                       | 2/2                                                     |
| Steering mode                                                     | 2 wheel steer, 4 wheel steer, Crab mode                 |
| Engine                                                            |                                                         |
| Engine brand                                                      | Yanmar                                                  |
| •                                                                 |                                                         |
| Engine norm                                                       | Stage IIIA                                              |
| Engine model                                                      | 4TN107TF6SMU1                                           |
| Number of cylinders / Capacity of cylinders                       | 4 - 4567 cm <sup>3</sup>                                |
| I.C. Engine power rating / Power                                  | 173 Hp / 127 kW                                         |
| Max. torque / Engine rotation                                     | 805 Nm@1500 rpm                                         |
| Engine cooling system                                             | Water                                                   |
| Number of batteries                                               | 2                                                       |
| Battery voltage                                                   | 12 V                                                    |
| Drawbar pull                                                      | 11770 daN                                               |
| Transmission                                                      |                                                         |
| Transmission type                                                 | Hydrostatic                                             |
| Number of gears (forward / reverse)                               | 2/2                                                     |
| Max. travel speed                                                 | 35 km/h                                                 |
| Parking brake                                                     | Automatic negative parking brake                        |
| Service brake                                                     | Oil-immersed multi-discs braking on front & re<br>axles |
| Gradeability (laden / unladen)                                    | 32.40 % / 55.40 %                                       |
| Hydraulics                                                        |                                                         |
| Hydraulic pump type                                               | Variable displacement pump                              |
| Hydraulic flow - Pressure                                         | 172 I/min - 350 bar                                     |
| Tank capacities                                                   |                                                         |
| Engine oil                                                        | 13                                                      |
| Fuel tank                                                         | 3151                                                    |
| Noise and vibration                                               | 3131                                                    |
| Noise to environment (LwA)                                        | 108 dB                                                  |
| Vibration on hands/arms                                           |                                                         |
|                                                                   | < 2.50 m/s <sup>2</sup>                                 |
| Noise at driving position (LpA) tested following NF EN 12053 norm | 75 dB                                                   |
| Miscellaneous                                                     |                                                         |
| Cab certification                                                 | Cabin ROPS - FOPS level 2                               |
| Controls                                                          | JSM                                                     |
| Attachment recognition system (E-Reco)                            | Standard                                                |

## MHT-X 10135 ST3A - Dimensional drawing