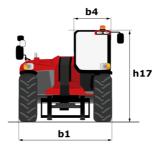

# **MHT-X 10135 ST3A**

| Capacities                                                        | Metric                                                  |
|-------------------------------------------------------------------|---------------------------------------------------------|
| Max. capacity                                                     | 13500 kg                                                |
| Load center of gravity                                            | c 600 mm                                                |
| Max. lifting height                                               | 9.60 m                                                  |
| Maximum outreach                                                  | 5.20 m                                                  |
| Weight and dimensions                                             |                                                         |
| Overall length                                                    | l1 7.35 m                                               |
| Unladen weight (with forks)                                       | 19950 kg                                                |
| Ground clearance                                                  | m4 0.43 m                                               |
| Wheelbase                                                         | y 3.37 m                                                |
| Length to face of forks                                           | l2 6.15 m                                               |
| Overall width                                                     | b1 2.54 m                                               |
| Overall height                                                    | h17 2.99 m                                              |
| Overall cab width                                                 | b4 0.95 m                                               |
| Tilt-up angle                                                     | a4 12 °                                                 |
| Tilt-down angle                                                   | a5 104 °                                                |
| External turning radius (over tyres)                              | Wa1 5.35 m                                              |
| Forks length / width / section                                    | l / e / s 1200 mm x 180 mm x 75 mm                      |
| Frame leveling corrector                                          | a9 9°                                                   |
| Wheels                                                            |                                                         |
| Standard tires                                                    | 17,5-R25                                                |
| Number of front wheels / rear wheels                              | 2/2                                                     |
| Drive wheels (front / rear)                                       | 2/2                                                     |
| Steering mode                                                     | 2 wheel steer, 4 wheel steer, Crab mode                 |
| Engine                                                            |                                                         |
| Engine brand                                                      | Yanmar                                                  |
| •                                                                 |                                                         |
| Engine norm                                                       | Stage IIIA                                              |
| Engine model                                                      | 4TN107TF6SMU1                                           |
| Number of cylinders / Capacity of cylinders                       | 4 - 4567 cm <sup>3</sup>                                |
| I.C. Engine power rating / Power                                  | 173 Hp / 127 kW                                         |
| Max. torque / Engine rotation                                     | 805 Nm@1500 rpm                                         |
| Engine cooling system                                             | Water                                                   |
| Number of batteries                                               | 2                                                       |
| Battery voltage                                                   | 12 V                                                    |
| Drawbar pull                                                      | 11770 daN                                               |
| Transmission                                                      |                                                         |
| Transmission type                                                 | Hydrostatic                                             |
| Number of gears (forward / reverse)                               | 2/2                                                     |
| Max. travel speed                                                 | 35 km/h                                                 |
| Parking brake                                                     | Automatic negative parking brake                        |
| Service brake                                                     | Oil-immersed multi-discs braking on front & re<br>axles |
| Gradeability (laden / unladen)                                    | 32.40 % / 55.40 %                                       |
| Hydraulics                                                        |                                                         |
| Hydraulic pump type                                               | Variable displacement pump                              |
| Hydraulic flow - Pressure                                         | 172 I/min - 350 bar                                     |
| Tank capacities                                                   |                                                         |
| Engine oil                                                        | 13                                                      |
| Fuel tank                                                         | 3151                                                    |
| Noise and vibration                                               | 3131                                                    |
| Noise to environment (LwA)                                        | 108 dB                                                  |
| Vibration on hands/arms                                           |                                                         |
|                                                                   | < 2.50 m/s <sup>2</sup>                                 |
| Noise at driving position (LpA) tested following NF EN 12053 norm | 75 dB                                                   |
| Miscellaneous                                                     |                                                         |
| Cab certification                                                 | Cabin ROPS - FOPS level 2                               |
| Controls                                                          | JSM                                                     |
| Attachment recognition system (E-Reco)                            | Standard                                                |

## MHT-X 10135 ST3A - Dimensional drawing