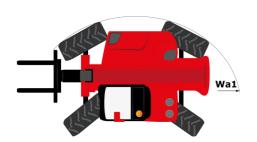

# MHT-X 10135 ST3A - Dimensional drawing

# MHT-X 10135 ST3A

| Capacities                                                        | Metric                                               |
|-------------------------------------------------------------------|------------------------------------------------------|
| Max. capacity                                                     | 13500 kg                                             |
| Load center of gravity                                            | c 600 mm                                             |
| Max. lifting height                                               | 9.60 m                                               |
| Maximum outreach                                                  |                                                      |
| Weight and dimensions                                             | 5.20 m                                               |
|                                                                   | 7.05                                                 |
| Overall length                                                    | 11 7.35 m                                            |
| Unladen weight (with forks)                                       | 19950 kg                                             |
| Ground clearance                                                  | m4 0.43 m                                            |
| Wheelbase                                                         | y 3.37 m                                             |
| Length to face of forks                                           | l2 6.15 m                                            |
| Overall width                                                     | b1 2.54 m                                            |
| Overall height                                                    | h17 2.99 m                                           |
| Overall cab width                                                 | b4 0.95 m                                            |
| Tilt-up angle                                                     | a4 12°                                               |
| Tilt-down angle                                                   | a5 104°                                              |
| External turning radius (over tyres)                              | Wa1 5.35 m                                           |
| Forks length / width / section                                    | I / e / s 1200 mm x 180 mm x 75 mm                   |
| Frame leveling corrector                                          | a9 9°                                                |
| Wheels                                                            |                                                      |
| Standard tires                                                    | 17,5-R25                                             |
| Number of front wheels / rear wheels                              | 2/2                                                  |
| Drive wheels (front / rear)                                       | 2/2                                                  |
| Steering mode                                                     | 2 wheel steer, 4 wheel steer, Crab mod               |
| Engine                                                            |                                                      |
| Engine brand                                                      | Yanmar                                               |
| Engine norm                                                       | Stage IIIA                                           |
| Engine model                                                      | 4TN107TF-6SMU1                                       |
| Number of cylinders / Capacity of cylinders                       | 4 - 4567 cm <sup>3</sup>                             |
| I.C. Engine power rating / Power                                  | 173 Hp / 127 kW                                      |
|                                                                   |                                                      |
| Max. torque / Engine rotation                                     | 805 Nm@1500 rpm                                      |
| Engine cooling system                                             | Water                                                |
| Number of batteries                                               | 2                                                    |
| Battery voltage                                                   | 12 V                                                 |
| Drawbar pull                                                      | 11770 daN                                            |
| Transmission                                                      |                                                      |
| Transmission type                                                 | Hydrostatic                                          |
| Number of gears (forward / reverse)                               | 2/2                                                  |
| Max. travel speed                                                 | 35 km/h                                              |
| Parking brake                                                     | Automatic negative parking brake                     |
| Service brake                                                     | Oil-immersed multi-discs braking on front &<br>axles |
| Gradeability (laden / unladen)                                    | 32.40 % / 55.40 %                                    |
| Hydraulics                                                        |                                                      |
| Hydraulic pump type                                               | Variable displacement pump                           |
| Hydraulic flow - Pressure                                         | 172 l/min - 350 bar                                  |
| Tank capacities                                                   |                                                      |
| Engine oil                                                        | 13 I                                                 |
| Fuel tank                                                         | 315                                                  |
| Noise and vibration                                               |                                                      |
| Noise to environment (LwA)                                        | 108 dB                                               |
| Vibration on hands/arms                                           | < 2.50 m/s <sup>2</sup>                              |
| Noise at driving position (LpA) tested following NF EN 12053 norm | 75 dB                                                |
| Miscellaneous                                                     |                                                      |
| Cab certification                                                 | Cabin ROPS - FOPS level 2                            |
| Controls                                                          | JSM                                                  |
| Attachment recognition system (E-Reco)                            | Standard                                             |
|                                                                   | otania di d                                          |