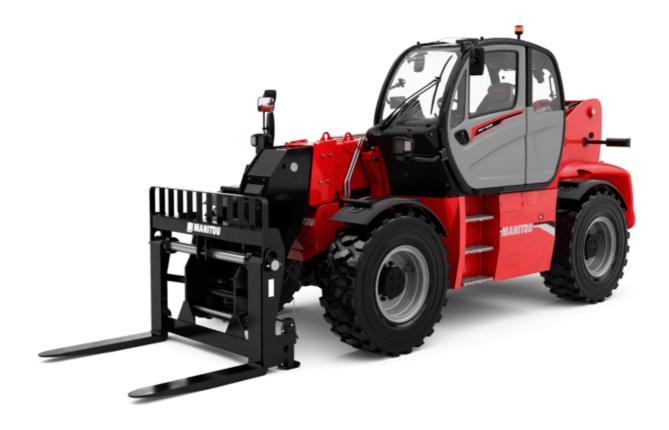

# MHT-X 10135 ST3A

| Capacities                                                        | Metric                                               |
|-------------------------------------------------------------------|------------------------------------------------------|
| Max. capacity                                                     | 13500 kg                                             |
| Load center of gravity                                            | c 600 mm                                             |
| Max. lifting height                                               | 9.60 m                                               |
| Maximum outreach                                                  |                                                      |
| Weight and dimensions                                             | 5.20 m                                               |
|                                                                   | 7.05                                                 |
| Overall length                                                    | 11 7.35 m                                            |
| Unladen weight (with forks)                                       | 19950 kg                                             |
| Ground clearance                                                  | m4 0.43 m                                            |
| Wheelbase                                                         | y 3.37 m                                             |
| Length to face of forks                                           | l2 6.15 m                                            |
| Overall width                                                     | b1 2.54 m                                            |
| Overall height                                                    | h17 2.99 m                                           |
| Overall cab width                                                 | b4 0.95 m                                            |
| Tilt-up angle                                                     | a4 12°                                               |
| Tilt-down angle                                                   | a5 104°                                              |
| External turning radius (over tyres)                              | Wa1 5.35 m                                           |
| Forks length / width / section                                    | I / e / s 1200 mm x 180 mm x 75 mm                   |
| Frame leveling corrector                                          | a9 9°                                                |
| Wheels                                                            |                                                      |
| Standard tires                                                    | 17,5-R25                                             |
| Number of front wheels / rear wheels                              | 2/2                                                  |
| Drive wheels (front / rear)                                       | 2/2                                                  |
| Steering mode                                                     | 2 wheel steer, 4 wheel steer, Crab mod               |
| Engine                                                            |                                                      |
| Engine brand                                                      | Yanmar                                               |
| Engine norm                                                       | Stage IIIA                                           |
| Engine model                                                      | 4TN107TF-6SMU1                                       |
| Number of cylinders / Capacity of cylinders                       | 4 - 4567 cm <sup>3</sup>                             |
| I.C. Engine power rating / Power                                  | 173 Hp / 127 kW                                      |
|                                                                   |                                                      |
| Max. torque / Engine rotation                                     | 805 Nm@1500 rpm                                      |
| Engine cooling system                                             | Water                                                |
| Number of batteries                                               | 2                                                    |
| Battery voltage                                                   | 12 V                                                 |
| Drawbar pull                                                      | 11770 daN                                            |
| Transmission                                                      |                                                      |
| Transmission type                                                 | Hydrostatic                                          |
| Number of gears (forward / reverse)                               | 2/2                                                  |
| Max. travel speed                                                 | 35 km/h                                              |
| Parking brake                                                     | Automatic negative parking brake                     |
| Service brake                                                     | Oil-immersed multi-discs braking on front &<br>axles |
| Gradeability (laden / unladen)                                    | 32.40 % / 55.40 %                                    |
| Hydraulics                                                        |                                                      |
| Hydraulic pump type                                               | Variable displacement pump                           |
| Hydraulic flow - Pressure                                         | 172 l/min - 350 bar                                  |
| Tank capacities                                                   |                                                      |
| Engine oil                                                        | 13 I                                                 |
| Fuel tank                                                         | 315                                                  |
| Noise and vibration                                               |                                                      |
| Noise to environment (LwA)                                        | 108 dB                                               |
| Vibration on hands/arms                                           | < 2.50 m/s <sup>2</sup>                              |
| Noise at driving position (LpA) tested following NF EN 12053 norm | 75 dB                                                |
| Miscellaneous                                                     |                                                      |
| Cab certification                                                 | Cabin ROPS - FOPS level 2                            |
| Controls                                                          | JSM                                                  |
| Attachment recognition system (E-Reco)                            | Standard                                             |
|                                                                   | otania di d                                          |