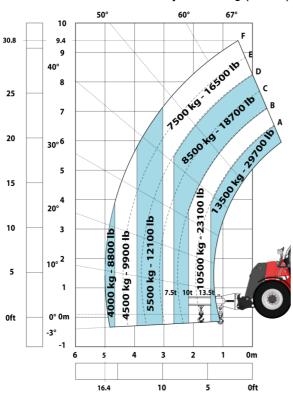

|                                                      |
| Cab certification                                                 | Cabin ROPS - FOPS level 2                            |
| Controls                                                          | JSM                                                  |
| Attachment recognition system (E-Reco)                            | Standard                                             |
|                                                                   | otania di d                                          |

# MHT-X 10135 ST3A - Dimensional drawing







#### MHT-X 10135 ST3A - Load chart

#### Machine on tires with forks LC 600 mm Metric



## Machine on tires with forks LC 1200 mm Metric



Machine on tires with 3-hook jib 13500 kg (Metric)



Machine on tires with platform Metric



Machine on tires with tire handler TH 51 (Metric)



15

10

5

0ft

22.6 20

### Machine on tires with cylinder handler CH 4 (Metric)







#### **Head Office**

B.P. 249 - 430 rue de l'Aubinière 44150 Ancenis Cedex - France Tel: +33 (0)2 40 09 10 11 - Fax: +33 (0)2 40 09 10 97 www.manitou.com



This publication provides a description of the configuration versions and options for Manitou products, which may differ for equipment. The equipment presented in this brochure may be part of a series, as an option, or it may not be available, depending on the versions. Manitou reserves the right, at any time and without notice, to amend the specifications described and represented. The specifications provided do not bind the manufacturer. For more deta