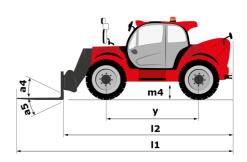

# MHT-X 10135 ST3A - Dimensional drawing

# MHT-X 10135 ST3A

| Capacities                                                        | Metric                                               |
|-------------------------------------------------------------------|------------------------------------------------------|
| Max. capacity                                                     | 13500 kg                                             |
| Load center of gravity                                            | c 600 mm                                             |
| Max. lifting height                                               | 9.60 m                                               |
| Maximum outreach                                                  |                                                      |
| Weight and dimensions                                             | 5.20 m                                               |
|                                                                   | 7.05                                                 |
| Overall length                                                    | 11 7.35 m                                            |
| Unladen weight (with forks)                                       | 19950 kg                                             |
| Ground clearance                                                  | m4 0.43 m                                            |
| Wheelbase                                                         | y 3.37 m                                             |
| Length to face of forks                                           | l2 6.15 m                                            |
| Overall width                                                     | b1 2.54 m                                            |
| Overall height                                                    | h17 2.99 m                                           |
| Overall cab width                                                 | b4 0.95 m                                            |
| Tilt-up angle                                                     | a4 12°                                               |
| Tilt-down angle                                                   | a5 104°                                              |
| External turning radius (over tyres)                              | Wa1 5.35 m                                           |
| Forks length / width / section                                    | I / e / s 1200 mm x 180 mm x 75 mm                   |
| Frame leveling corrector                                          | a9 9°                                                |
| Wheels                                                            |                                                      |
| Standard tires                                                    | 17,5-R25                                             |
| Number of front wheels / rear wheels                              | 2/2                                                  |
| Drive wheels (front / rear)                                       | 2/2                                                  |
| Steering mode                                                     | 2 wheel steer, 4 wheel steer, Crab mod               |
| Engine                                                            |                                                      |
| Engine brand                                                      | Yanmar                                               |
| Engine norm                                                       | Stage IIIA                                           |
| Engine model                                                      | 4TN107TF-6SMU1                                       |
| Number of cylinders / Capacity of cylinders                       | 4 - 4567 cm <sup>3</sup>                             |
| I.C. Engine power rating / Power                                  | 173 Hp / 127 kW                                      |
|                                                                   |                                                      |
| Max. torque / Engine rotation                                     | 805 Nm@1500 rpm                                      |
| Engine cooling system                                             | Water                                                |
| Number of batteries                                               | 2                                                    |
| Battery voltage                                                   | 12 V                                                 |
| Drawbar pull                                                      | 11770 daN                                            |
| Transmission                                                      |                                                      |
| Transmission type                                                 | Hydrostatic                                          |
| Number of gears (forward / reverse)                               | 2/2                                                  |
| Max. travel speed                                                 | 35 km/h                                              |
| Parking brake                                                     | Automatic negative parking brake                     |
| Service brake                                                     | Oil-immersed multi-discs braking on front &<br>axles |
| Gradeability (laden / unladen)                                    | 32.40 % / 55.40 %                                    |
| Hydraulics                                                        |                                                      |
| Hydraulic pump type                                               | Variable displacement pump                           |
| Hydraulic flow - Pressure                                         | 172 l/min - 350 bar                                  |
| Tank capacities                                                   |                                                      |
| Engine oil                                                        | 13 I                                                 |
| Fuel tank                                                         | 315                                                  |
| Noise and vibration                                               |                                                      |
| Noise to environment (LwA)                                        | 108 dB                                               |
| Vibration on hands/arms                                           | < 2.50 m/s <sup>2</sup>                              |
| Noise at driving position (LpA) tested following NF EN 12053 norm | 75 dB                                                |
| Miscellaneous                                                     |                                                      |
| Cab certification                                                 | Cabin ROPS - FOPS level 2                            |
| Controls                                                          | JSM                                                  |
| Attachment recognition system (E-Reco)                            | Standard                                             |
|                                                                   | otania di d                                          |