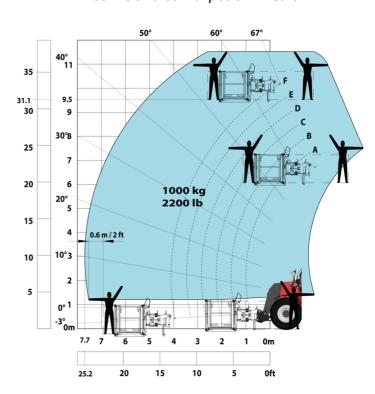

## Machine on tires with forks LC 1200 mm Metric

Machine on tires with 3-hook jib 13500 kg (Metric)

Machine on tires with platform Metric

Machine on tires with tire handler TH 51 (Metric)

15

10

5

0ft