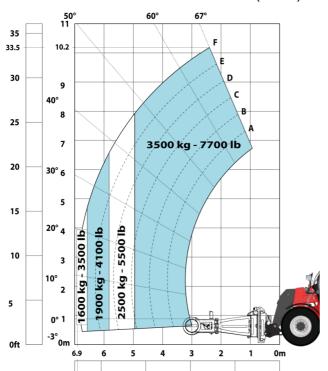

#### MHT-X 10135 ST3A - Load chart

#### Machine on tires with forks LC 600 mm Metric