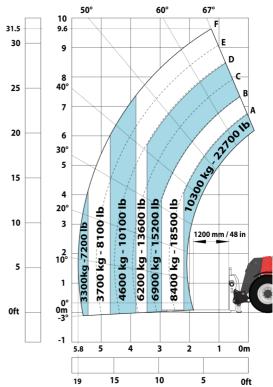

## Machine on tires with forks LC 1200 mm Metric

Machine on tires with 3-hook jib 13500 kg (Metric)

Machine on tires with platform Metric

Machine on tires with tire handler TH 51 (Metric)

15

10

5

0ft