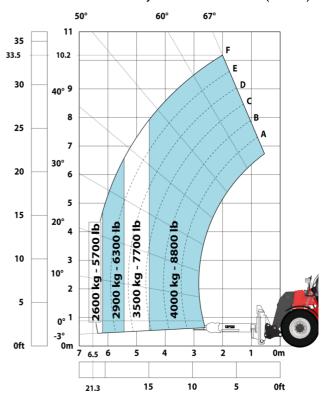

## Machine on tires with forks LC 1200 mm Metric

Machine on tires with 3-hook jib 13500 kg (Metric)

Machine on tires with platform Metric

Machine on tires with tire handler TH 51 (Metric)

15

10

5

0ft

22.6 20