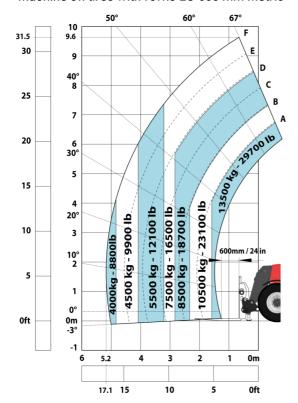

|
| Miscellaneous                                                     |                                                      |
| Cab certification                                                 | Cabin ROPS - FOPS level 2                            |
| Controls                                                          | JSM                                                  |
| Attachment recognition system (E-Reco)                            | Standard                                             |
|                                                                   | otania di d                                          |

# MHT-X 10135 ST3A - Dimensional drawing







#### MHT-X 10135 ST3A - Load chart

#### Machine on tires with forks LC 600 mm Metric



## Machine on tires with forks LC 1200 mm Metric



Machine on tires with 3-hook jib 13500 kg (Metric)



Machine on tires with platform Metric



Machine on tires with tire handler TH 51 (Metric)



15

10

5

0ft

22.6 20

### Machine on tires with cylinder handler CH 4 (Metric)







#### **Head Office**

B.P. 249 - 430 rue de l'Aubinière 44150 Ancenis Cedex - France Tel: +33 (0)2 40 09 10 11 - Fax: +33 (0)2 40 09 10 97 www.manitou.com



This publication provides a description of the configuration versions and options for Manitou products, which may differ for equipment. The equipment presented in this brochure may be part of a series, as an option, or it may not be available, depending on the versions. Manitou reserves the right, at any time and without notice, to amend the specifi