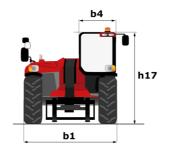

# MHT-X 10135 ST3A - Dimensional drawing

# MHT-X 10135 ST3A

| Capacities                                                        | Metric                                               |
|-------------------------------------------------------------------|------------------------------------------------------|
| Max. capacity                                                     | 13500 kg                                             |
| Load center of gravity                                            | c 600 mm                                             |
| Max. lifting height                                               | 9.60 m                                               |
| Maximum outreach                                                  |                                                      |
| Weight and dimensions                                             | 5.20 m                                               |
|                                                                   | 7.05                                                 |
| Overall length                                                    | 11 7.35 m                                            |
| Unladen weight (with forks)                                       | 19950 kg                                             |
| Ground clearance                                                  | m4 0.43 m                                            |
| Wheelbase                                                         | y 3.37 m                                             |
| Length to face of forks                                           | l2 6.15 m                                            |
| Overall width                                                     | b1 2.54 m                                            |
| Overall height                                                    | h17 2.99 m                                           |
| Overall cab width                                                 | b4 0.95 m                                            |
| Tilt-up angle                                                     | a4 12°                                               |
| Tilt-down angle                                                   | a5 104°                                              |
| External turning radius (over tyres)                              | Wa1 5.35 m                                           |
| Forks length / width / section                                    | I / e / s 1200 mm x 180 mm x 75 mm                   |
| Frame leveling corrector                                          | a9 9°                                                |
| Wheels                                                            |                                                      |
| Standard tires                                                    | 17,5-R25                                             |
| Number of front wheels / rear wheels                              | 2/2                                                  |
| Drive wheels (front / rear)                                       | 2/2                                                  |
| Steering mode                                                     | 2 wheel steer, 4 wheel steer, Crab mod               |
| Engine                                                            |                                                      |
| Engine brand                                                      | Yanmar                                               |
| Engine norm                                                       | Stage IIIA                                           |
| Engine model                                                      | 4TN107TF-6SMU1                                       |
| Number of cylinders / Capacity of cylinders                       | 4 - 4567 cm <sup>3</sup>                             |
| I.C. Engine power rating / Power                                  | 173 Hp / 127 kW                                      |
|                                                                   |                                                      |
| Max. torque / Engine rotation                                     | 805 Nm@1500 rpm                                      |
| Engine cooling system                                             | Water                                                |
| Number of batteries                                               | 2                                                    |
| Battery voltage                                                   | 12 V                                                 |
| Drawbar pull                                                      | 11770 daN                                            |
| Transmission                                                      |                                                      |
| Transmission type                                                 | Hydrostatic                                          |
| Number of gears (forward / reverse)                               | 2/2                                                  |
| Max. travel speed                                                 | 35 km/h                                              |
| Parking brake                                                     | Automatic negative parking brake                     |
| Service brake                                                     | Oil-immersed multi-discs braking on front &<br>axles |
| Gradeability (laden / unladen)                                    | 32.40 % / 55.40 %                                    |
| Hydraulics                                                        |                                                      |
| Hydraulic pump type                                               | Variable displacement pump                           |
| Hydraulic flow - Pressure                                         | 172 l/min - 350 bar                                  |
| Tank capacities                                                   |                                                      |
| Engine oil                                                        | 13 I                                                 |
| Fuel tank                                                         | 315                                                  |
| Noise and vibration                                               |                                                      |
| Noise to environment (LwA)                                        | 108 dB                                               |
| Vibration on hands/arms                                           | < 2.50 m/s <sup>2</sup>                              |
| Noise at driving position (LpA) tested following NF EN 12053 norm | 75 dB                                                |
| Miscellaneous                                                     |                                                      |
| Cab certification                                                 | Cabin ROPS - FOPS level 2                            |
| Controls                                                          | JSM                                                  |
| Attachment recognition system (E-Reco)                            | Standard                                             |
|                                                                   | otania di d                                          |