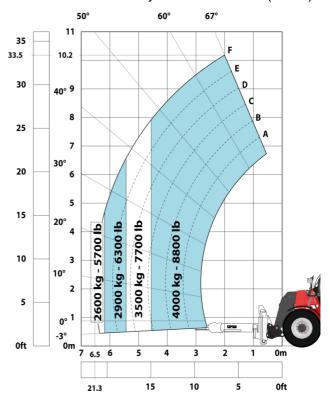

## Machine on tires with forks LC 1200 mm Metric

Machine on tires with 3-hook jib 13500 kg (Metric)

Machine on tires with platform Metric

Machine on tires with tire handler TH 51 (Metric)