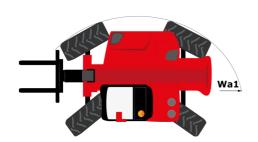

# MHT-X 10135 ST3A

|                                                                   | мнт-х 10135 sтза Created on August 13, 2025 at 12:28 A |
|-------------------------------------------------------------------|--------------------------------------------------------|
| Capacities                                                        | Metric                                                 |
| Max. capacity                                                     | 13500 kg                                               |
| Load center of gravity                                            | c 600 mm                                               |
| Max. lifting height                                               | 9.60 m                                                 |
| Maximum outreach                                                  | 5.20 m                                                 |
| Weight and dimensions                                             |                                                        |
| Overall length                                                    | I1 7.35 m                                              |
| Unladen weight (with forks)                                       | 19950 kg                                               |
| Ground clearance                                                  | m4 0.43 m                                              |
| Wheelbase                                                         | у 3.37 m                                               |
| Length to face of forks                                           | 12 6.15 m                                              |
| Overall width                                                     | b1 2.54 m                                              |
| Overall height                                                    | h17 2.99 m                                             |
| Overall cab width                                                 | b4 0.95 m                                              |
| Tilt-up angle                                                     | a4 12 °                                                |
| Tilt-down angle                                                   | a5 104 °                                               |
|                                                                   | Wa1 5.35 m                                             |
| External turning radius (over tyres)                              |                                                        |
| Forks length / width / section                                    | I / e / s 1200 mm x 180 mm x 75 mm                     |
| Frame leveling corrector                                          | a9 9°                                                  |
| Wheels                                                            | 47.5.005                                               |
| Standard tires                                                    | 17,5-R25                                               |
| Number of front wheels / rear wheels                              | 2/2                                                    |
| Drive wheels (front / rear)                                       | 2/2                                                    |
| Steering mode                                                     | 2 wheel steer, 4 wheel steer, Crab mod                 |
| Engine                                                            |                                                        |
| Engine brand                                                      | Yanmar                                                 |
| Engine norm                                                       | Stage IIIA                                             |
| Engine model                                                      | 4TN107TT-6SMU1                                         |
| Number of cylinders / Capacity of cylinders                       | 4 - 4567 cm <sup>3</sup>                               |
| I.C. Engine power rating / Power                                  | 173 Hp / 127 kW                                        |
| Max. torque / Engine rotation                                     | 805 Nm@1500 rpm                                        |
| Engine cooling system                                             | Water                                                  |
| Number of batteries                                               | 2                                                      |
| Battery voltage                                                   | 12 V                                                   |
| Drawbar pull                                                      | 11770 daN                                              |
| Transmission                                                      |                                                        |
| Transmission type                                                 | Hydrostatic                                            |
| Number of gears (forward / reverse)                               | 2/2                                                    |
| Max. travel speed                                                 | 35 km/h                                                |
| Parking brake                                                     | Automatic negative parking brake                       |
| Service brake                                                     | Oil-immersed multi-discs braking on front 8 axles      |
| Gradeability (laden / unladen)                                    | 32.40 % / 55.40 %                                      |
| Hydraulics                                                        | 52.70 m) 56.70 m                                       |
| Hydraulic pump type                                               | Variable displacement pump                             |
| Hydraulic flow - Pressure                                         | 172 I/min - 350 bar                                    |
| Tank capacities                                                   | 172 I/IIIII - 330 bai                                  |
| Engine oil                                                        | 13                                                     |
| Fuel tank                                                         |                                                        |
|                                                                   | 3151                                                   |
| Noise and vibration                                               | 100 10                                                 |
| Noise to environment (LwA)                                        | 108 dB                                                 |
| Vibration on hands/arms                                           | < 2.50 m/s²                                            |
| Noise at driving position (LpA) tested following NF EN 12053 norm | 75 dB                                                  |
| Miscellaneous                                                     |                                                        |
| Cab certification                                                 | Cabin ROPS - FOPS level 2                              |
| Controls                                                          | JSM                                                    |
| Attachment recognition system (E-Reco)                            | Standard                                               |
|                                                                   |                                                        |

### MHT-X 10135 ST3A - Dimensional drawing