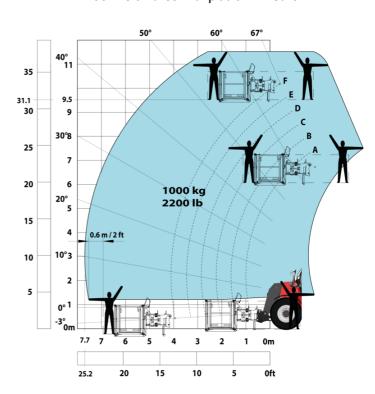

#### MHT-X 10135 ST3A - Load chart

## Machine on tires with forks LC 1200 mm Metric

Machine on tires with 3-hook jib 13500 kg (Metric)

Machine on tires with platform Metric

Machine on tires with tire handler TH 51 (Metric)