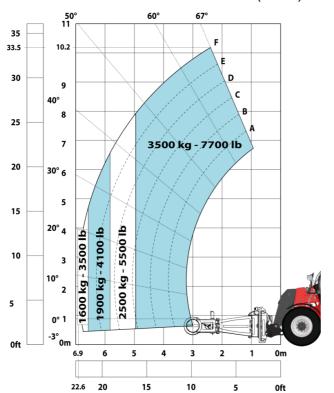

| Cabin ROPS - FOPS level 2                              |
| Controls                                                          | JSM                                                    |
| Attachment recognition system (E-Reco)                            | Standard                                               |
|                                                                   |                                                        |

### MHT-X 10135 ST3A - Dimensional drawing







#### MHT-X 10135 ST3A - Load chart

#### Machine on tires with forks LC 600 mm Metric



## Machine on tires with forks LC 1200 mm Metric



Machine on tires with 3-hook jib 13500 kg (Metric)



Machine on tires with platform Metric



Machine on tires with tire handler TH 51 (Metric)



### Machine on tires with cylinder handler CH 4 (Metric)







#### **Head Office**

B.P. 249 - 430 rue de l'Aubinière 44150 Ancenis Cedex - France Tel: +33 (0)2 40 09 10 11 - Fax: +33 (0)2 40 09 10 97 www.manitou.com



This publication provides a description of the configuration versions and options for Manitou products, which may differ for equipment. The equipment presented in this brochure may be part of a series, as an option, or it may not be available, depending on the versions. Manitou reserves the right, at any time and without notice, to amend the specifications described and represented. The specifications provided do not bind the manufacturer. For more details, please contact your Manitou agent. This is not a contractually binding document. The presentation of the products