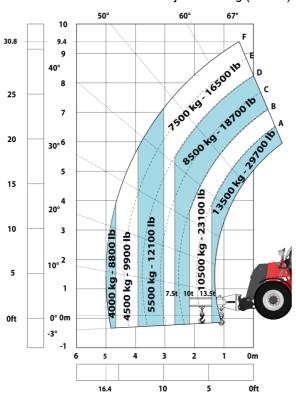

#### MHT-X 10135 ST3A - Load chart

## Machine on tires with forks LC 1200 mm Metric

Machine on tires with 3-hook jib 13500 kg (Metric)

Machine on tires with platform Metric

Machine on tires with tire handler TH 51 (Metric)