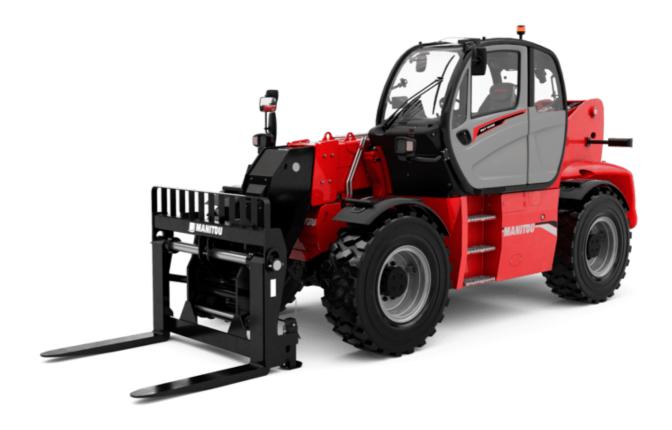

Technical sheet:

# MHT-X 10135 ST3A

|                                                                   | мнт-х 10135 sтза Created on August 13, 2025 at 12:28 A |
|-------------------------------------------------------------------|--------------------------------------------------------|
| Capacities                                                        | Metric                                                 |
| Max. capacity                                                     | 13500 kg                                               |
| Load center of gravity                                            | c 600 mm                                               |
| Max. lifting height                                               | 9.60 m                                                 |
| Maximum outreach                                                  | 5.20 m                                                 |
| Weight and dimensions                                             |                                                        |
| Overall length                                                    | I1 7.35 m                                              |
| Unladen weight (with forks)                                       | 19950 kg                                               |
| Ground clearance                                                  | m4 0.43 m                                              |
| Wheelbase                                                         | у 3.37 m                                               |
| Length to face of forks                                           | 12 6.15 m                                              |
| Overall width                                                     | b1 2.54 m                                              |
| Overall height                                                    | h17 2.99 m                                             |
| Overall cab width                                                 | b4 0.95 m                                              |
| Tilt-up angle                                                     | a4 12 °                                                |
| Tilt-down angle                                                   | a5 104 °                                               |
|                                                                   | Wa1 5.35 m                                             |
| External turning radius (over tyres)                              |                                                        |
| Forks length / width / section                                    | I / e / s 1200 mm x 180 mm x 75 mm                     |
| Frame leveling corrector                                          | a9 9°                                                  |
| Wheels                                                            | 47.5.005                                               |
| Standard tires                                                    | 17,5-R25                                               |
| Number of front wheels / rear wheels                              | 2/2                                                    |
| Drive wheels (front / rear)                                       | 2/2                                                    |
| Steering mode                                                     | 2 wheel steer, 4 wheel steer, Crab mod                 |
| Engine                                                            |                                                        |
| Engine brand                                                      | Yanmar                                                 |
| Engine norm                                                       | Stage IIIA                                             |
| Engine model                                                      | 4TN107TT-6SMU1                                         |
| Number of cylinders / Capacity of cylinders                       | 4 - 4567 cm <sup>3</sup>                               |
| I.C. Engine power rating / Power                                  | 173 Hp / 127 kW                                        |
| Max. torque / Engine rotation                                     | 805 Nm@1500 rpm                                        |
| Engine cooling system                                             | Water                                                  |
| Number of batteries                                               | 2                                                      |
| Battery voltage                                                   | 12 V                                                   |
| Drawbar pull                                                      | 11770 daN                                              |
| Transmission                                                      |                                                        |
| Transmission type                                                 | Hydrostatic                                            |
| Number of gears (forward / reverse)                               | 2/2                                                    |
| Max. travel speed                                                 | 35 km/h                                                |
| Parking brake                                                     | Automatic negative parking brake                       |
| Service brake                                                     | Oil-immersed multi-discs braking on front 8 axles      |
| Gradeability (laden / unladen)                                    | 32.40 % / 55.40 %                                      |
| Hydraulics                                                        | 52.70 m) 56.70 m                                       |
| Hydraulic pump type                                               | Variable displacement pump                             |
| Hydraulic flow - Pressure                                         | 172 I/min - 350 bar                                    |
| Tank capacities                                                   | 172 I/IIIII - 330 bai                                  |
| Engine oil                                                        | 13                                                     |
| Fuel tank                                                         |                                                        |
|                                                                   | 3151                                                   |
| Noise and vibration                                               | 100 10                                                 |
| Noise to environment (LwA)                                        | 108 dB                                                 |
| Vibration on hands/arms                                           | < 2.50 m/s²                                            |
| Noise at driving position (LpA) tested following NF EN 12053 norm | 75 dB                                                  |
| Miscellaneous                                                     |                                                        |
| Cab certification                                                 | Cabin ROPS - FOPS level 2                              |
| Controls                                                          | JSM                                                    |
| Attachment recognition system (E-Reco)                            | Standard                                               |
|                                                                   |                                                        |