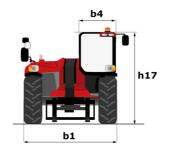

# MHT-X 10135 ST3A

|                                                                   | мнт-х 10135 sтза Created on August 13, 2025 at 12:28 A |
|-------------------------------------------------------------------|--------------------------------------------------------|
| Capacities                                                        | Metric                                                 |
| Max. capacity                                                     | 13500 kg                                               |
| Load center of gravity                                            | c 600 mm                                               |
| Max. lifting height                                               | 9.60 m                                                 |
| Maximum outreach                                                  | 5.20 m                                                 |
| Weight and dimensions                                             |                                                        |
| Overall length                                                    | I1 7.35 m                                              |
| Unladen weight (with forks)                                       | 19950 kg                                               |
| Ground clearance                                                  | m4 0.43 m                                              |
| Wheelbase                                                         | у 3.37 m                                               |
| Length to face of forks                                           | 12 6.15 m                                              |
| Overall width                                                     | b1 2.54 m                                              |
| Overall height                                                    | h17 2.99 m                                             |
| Overall cab width                                                 | b4 0.95 m                                              |
| Tilt-up angle                                                     | a4 12 °                                                |
| Tilt-down angle                                                   | a5 104 °                                               |
|                                                                   | Wa1 5.35 m                                             |
| External turning radius (over tyres)                              |                                                        |
| Forks length / width / section                                    | I / e / s 1200 mm x 180 mm x 75 mm                     |
| Frame leveling corrector                                          | a9 9°                                                  |
| Wheels                                                            | 47.5.005                                               |
| Standard tires                                                    | 17,5-R25                                               |
| Number of front wheels / rear wheels                              | 2/2                                                    |
| Drive wheels (front / rear)                                       | 2/2                                                    |
| Steering mode                                                     | 2 wheel steer, 4 wheel steer, Crab mod                 |
| Engine                                                            |                                                        |
| Engine brand                                                      | Yanmar                                                 |
| Engine norm                                                       | Stage IIIA                                             |
| Engine model                                                      | 4TN107TT-6SMU1                                         |
| Number of cylinders / Capacity of cylinders                       | 4 - 4567 cm <sup>3</sup>                               |
| I.C. Engine power rating / Power                                  | 173 Hp / 127 kW                                        |
| Max. torque / Engine rotation                                     | 805 Nm@1500 rpm                                        |
| Engine cooling system                                             | Water                                                  |
| Number of batteries                                               | 2                                                      |
| Battery voltage                                                   | 12 V                                                   |
| Drawbar pull                                                      | 11770 daN                                              |
| Transmission                                                      |                                                        |
| Transmission type                                                 | Hydrostatic                                            |
| Number of gears (forward / reverse)                               | 2/2                                                    |
| Max. travel speed                                                 | 35 km/h                                                |
| Parking brake                                                     | Automatic negative parking brake                       |
| Service brake                                                     | Oil-immersed multi-discs braking on front 8 axles      |
| Gradeability (laden / unladen)                                    | 32.40 % / 55.40 %                                      |
| Hydraulics                                                        | 52.70 m) 56.70 m                                       |
| Hydraulic pump type                                               | Variable displacement pump                             |
| Hydraulic flow - Pressure                                         | 172 I/min - 350 bar                                    |
| Tank capacities                                                   | 172 I/IIIII - 330 bai                                  |
| Engine oil                                                        | 13                                                     |
| Fuel tank                                                         |                                                        |
|                                                                   | 3151                                                   |
| Noise and vibration                                               | 100 10                                                 |
| Noise to environment (LwA)                                        | 108 dB                                                 |
| Vibration on hands/arms                                           | < 2.50 m/s²                                            |
| Noise at driving position (LpA) tested following NF EN 12053 norm | 75 dB                                                  |
| Miscellaneous                                                     |                                                        |
| Cab certification                                                 | Cabin ROPS - FOPS level 2                              |
| Controls                                                          | JSM                                                    |
| Attachment recognition system (E-Reco)                            | Standard                                               |
|                                                                   |                                                        |

### MHT-X 10135 ST3A - Dimensional drawing