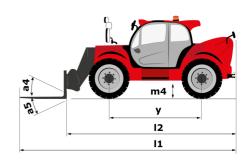

# MHT-X 10135 ST3A

|                                                                   | мнт-х 10135 sтза Created on August 13, 2025 at 12:28 A |
|-------------------------------------------------------------------|--------------------------------------------------------|
| Capacities                                                        | Metric                                                 |
| Max. capacity                                                     | 13500 kg                                               |
| Load center of gravity                                            | c 600 mm                                               |
| Max. lifting height                                               | 9.60 m                                                 |
| Maximum outreach                                                  | 5.20 m                                                 |
| Weight and dimensions                                             |                                                        |
| Overall length                                                    | I1 7.35 m                                              |
| Unladen weight (with forks)                                       | 19950 kg                                               |
| Ground clearance                                                  | m4 0.43 m                                              |
| Wheelbase                                                         | у 3.37 m                                               |
| Length to face of forks                                           | 12 6.15 m                                              |
| Overall width                                                     | b1 2.54 m                                              |
| Overall height                                                    | h17 2.99 m                                             |
| Overall cab width                                                 | b4 0.95 m                                              |
| Tilt-up angle                                                     | a4 12 °                                                |
| Tilt-down angle                                                   | a5 104 °                                               |
|                                                                   | Wa1 5.35 m                                             |
| External turning radius (over tyres)                              |                                                        |
| Forks length / width / section                                    | I / e / s 1200 mm x 180 mm x 75 mm                     |
| Frame leveling corrector                                          | a9 9°                                                  |
| Wheels                                                            | 47.5.005                                               |
| Standard tires                                                    | 17,5-R25                                               |
| Number of front wheels / rear wheels                              | 2/2                                                    |
| Drive wheels (front / rear)                                       | 2/2                                                    |
| Steering mode                                                     | 2 wheel steer, 4 wheel steer, Crab mod                 |
| Engine                                                            |                                                        |
| Engine brand                                                      | Yanmar                                                 |
| Engine norm                                                       | Stage IIIA                                             |
| Engine model                                                      | 4TN107TT-6SMU1                                         |
| Number of cylinders / Capacity of cylinders                       | 4 - 4567 cm <sup>3</sup>                               |
| I.C. Engine power rating / Power                                  | 173 Hp / 127 kW                                        |
| Max. torque / Engine rotation                                     | 805 Nm@1500 rpm                                        |
| Engine cooling system                                             | Water                                                  |
| Number of batteries                                               | 2                                                      |
| Battery voltage                                                   | 12 V                                                   |
| Drawbar pull                                                      | 11770 daN                                              |
| Transmission                                                      |                                                        |
| Transmission type                                                 | Hydrostatic                                            |
| Number of gears (forward / reverse)                               | 2/2                                                    |
| Max. travel speed                                                 | 35 km/h                                                |
| Parking brake                                                     | Automatic negative parking brake                       |
| Service brake                                                     | Oil-immersed multi-discs braking on front 8 axles      |
| Gradeability (laden / unladen)                                    | 32.40 % / 55.40 %                                      |
| Hydraulics                                                        | 52.70 m) 56.70 m                                       |
| Hydraulic pump type                                               | Variable displacement pump                             |
| Hydraulic flow - Pressure                                         | 172 I/min - 350 bar                                    |
| Tank capacities                                                   | 172 I/IIIII - 330 bai                                  |
| Engine oil                                                        | 13                                                     |
| Fuel tank                                                         |                                                        |
|                                                                   | 3151                                                   |
| Noise and vibration                                               | 100 10                                                 |
| Noise to environment (LwA)                                        | 108 dB                                                 |
| Vibration on hands/arms                                           | < 2.50 m/s²                                            |
| Noise at driving position (LpA) tested following NF EN 12053 norm | 75 dB                                                  |
| Miscellaneous                                                     |                                                        |
| Cab certification                                                 | Cabin ROPS - FOPS level 2                              |
| Controls                                                          | JSM                                                    |
| Attachment recognition system (E-Reco)                            | Standard                                               |
|                                                                   |                                                        |

### MHT-X 10135 ST3A - Dimensional drawing