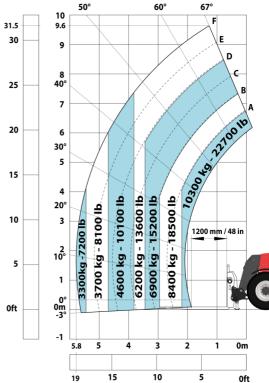

#### MHT-X 10135 ST3A - Load chart

## Machine on tires with forks LC 1200 mm Metric

Machine on tires with 3-hook jib 13500 kg (Metric)

Machine on tires with platform Metric

Machine on tires with tire handler TH 51 (Metric)