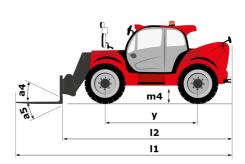

## MHT-X 10135 ST3A - Dimensional drawing

# **MHT-X 10135 ST3A**

|                                                                   | MHT-X TOT35 ST3A Greated Off August 10, 2023 at 3.02 FW 0 |
|-------------------------------------------------------------------|-----------------------------------------------------------|
| Capacities                                                        | Metric                                                    |
| Max. capacity                                                     | 13500 kg                                                  |
| Load center of gravity                                            | c 600 mm                                                  |
| Max. lifting height                                               | 9.60 m                                                    |
| Maximum outreach                                                  | 5.20 m                                                    |
| Weight and dimensions                                             |                                                           |
| Overall length                                                    | l1 7.35 m                                                 |
| Unladen weight (with forks)                                       | 19950 kg                                                  |
| Ground clearance                                                  | m4 0.43 m                                                 |
| Wheelbase                                                         | y 3.37 m                                                  |
| Length to face of forks                                           | l2 6.15 m                                                 |
| Overall width                                                     | b1 2.54 m                                                 |
| Overall height                                                    | h17 2.99 m                                                |
| Overall cab width                                                 | b4 0.95 m                                                 |
| Tiltup angle                                                      | a4 12 °                                                   |
| Tilt-down angle                                                   | a+ 12<br>a5 104 °                                         |
|                                                                   |                                                           |
| External turning radius (over tyres)                              | Wa1 5.35 m                                                |
| Forks length / width / section                                    | l / e / s 1200 mm x 180 mm x 75 mm                        |
| Frame leveling corrector                                          | a9 9°                                                     |
| Wheels .                                                          |                                                           |
| Standard tires                                                    | 17,5-R25                                                  |
| Number of front wheels / rear wheels                              | 2/2                                                       |
| Drive wheels (front / rear)                                       | 2/2                                                       |
| Steering mode                                                     | 2 wheel steer, 4 wheel steer, Crab mode                   |
| Engine                                                            |                                                           |
| Engine brand                                                      | Yanmar                                                    |
| Engine norm                                                       | Stage IIIA                                                |
| Engine model                                                      | 4TN107TT-6SMU1                                            |
| Number of cylinders / Capacity of cylinders                       | 4 - 4567 cm³                                              |
| I.C. Engine power rating / Power                                  | 173 Hp / 127 kW                                           |
| Max. torque / Engine rotation                                     | 805 Nm@1500 pm                                            |
| Engine cooling system                                             | Water                                                     |
| Number of batteries                                               | 2                                                         |
| Battery voltage                                                   | 12 V                                                      |
| Drawbar pull                                                      | 11770 daN                                                 |
| Transmission                                                      |                                                           |
| Transmission type                                                 | Hydrostatic                                               |
| Number of gears (forward / reverse)                               | 2/2                                                       |
| Max. travel speed                                                 | 35 km/h                                                   |
| Parking brake                                                     | Automatic negative parking brake                          |
| Service brake                                                     | Oil-immersed multi-discs braking on front & rear<br>axles |
| Gradeability (laden / unladen)                                    | 32.40 % / 55.40 %                                         |
| Hydraulics                                                        | 02.10 /0 / 00.10 /0                                       |
| Hydraulic pump type                                               | Variable displacement pump                                |
|                                                                   | 172 I/min - 350 bar                                       |
| Hydraulic flow - Pressure<br>Tank capacities                      | 172 i/iiiii - 550 Dal                                     |
|                                                                   | 13                                                        |
| Engine oil                                                        |                                                           |
| Fuel tank                                                         | 3151                                                      |
| Noise and vibration                                               |                                                           |
| Noise to environment (LwA)                                        | 108 dB                                                    |
| Vibration on hands/arms                                           | < 2.50 m/s <sup>2</sup>                                   |
| Noise at driving position (LpA) tested following NF EN 12053 norm | 75 dB                                                     |
| Miscellaneous                                                     |                                                           |
| Cab certification                                                 | Cabin ROPS - FOPS level 2                                 |
| Controls                                                          | JSM                                                       |
| Attachment recognition system (E-Reco)                            | Standard                                                  |