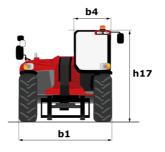

## MHT-X 10135 ST3A - Dimensional drawing

# **MHT-X 10135 ST3A**

|                                                                   | MHT-X TOT35 ST3A Greated Off August 10, 2023 at 3.02 FW 0 |
|-------------------------------------------------------------------|-----------------------------------------------------------|
| Capacities                                                        | Metric                                                    |
| Max. capacity                                                     | 13500 kg                                                  |
| Load center of gravity                                            | c 600 mm                                                  |
| Max. lifting height                                               | 9.60 m                                                    |
| Maximum outreach                                                  | 5.20 m                                                    |
| Weight and dimensions                                             |                                                           |
| Overall length                                                    | l1 7.35 m                                                 |
| Unladen weight (with forks)                                       | 19950 kg                                                  |
| Ground clearance                                                  | m4 0.43 m                                                 |
| Wheelbase                                                         | y 3.37 m                                                  |
| Length to face of forks                                           | l2 6.15 m                                                 |
| Overall width                                                     | b1 2.54 m                                                 |
| Overall height                                                    | h17 2.99 m                                                |
| Overall cab width                                                 | b4 0.95 m                                                 |
| Tiltup angle                                                      | a4 12 °                                                   |
| Tilt-down angle                                                   | a+ 12<br>a5 104 °                                         |
|                                                                   |                                                           |
| External turning radius (over tyres)                              | Wa1 5.35 m                                                |
| Forks length / width / section                                    | l / e / s 1200 mm x 180 mm x 75 mm                        |
| Frame leveling corrector                                          | a9 9°                                                     |
| Wheels .                                                          |                                                           |
| Standard tires                                                    | 17,5-R25                                                  |
| Number of front wheels / rear wheels                              | 2/2                                                       |
| Drive wheels (front / rear)                                       | 2/2                                                       |
| Steering mode                                                     | 2 wheel steer, 4 wheel steer, Crab mode                   |
| Engine                                                            |                                                           |
| Engine brand                                                      | Yanmar                                                    |
| Engine norm                                                       | Stage IIIA                                                |
| Engine model                                                      | 4TN107TT-6SMU1                                            |
| Number of cylinders / Capacity of cylinders                       | 4 - 4567 cm³                                              |
| I.C. Engine power rating / Power                                  | 173 Hp / 127 kW                                           |
| Max. torque / Engine rotation                                     | 805 Nm@1500 pm                                            |
| Engine cooling system                                             | Water                                                     |
| Number of batteries                                               | 2                                                         |
| Battery voltage                                                   | 12 V                                                      |
| Drawbar pull                                                      | 11770 daN                                                 |
| Transmission                                                      |                                                           |
| Transmission type                                                 | Hydrostatic                                               |
| Number of gears (forward / reverse)                               | 2/2                                                       |
| Max. travel speed                                                 | 35 km/h                                                   |
| Parking brake                                                     | Automatic negative parking brake                          |
| Service brake                                                     | Oil-immersed multi-discs braking on front & rear<br>axles |
| Gradeability (laden / unladen)                                    | 32.40 % / 55.40 %                                         |
| Hydraulics                                                        | 02.10 /0 / 00.10 /0                                       |
| Hydraulic pump type                                               | Variable displacement pump                                |
|                                                                   | 172 I/min - 350 bar                                       |
| Hydraulic flow - Pressure<br>Tank capacities                      | 172 i/iiiii - 550 Dal                                     |
|                                                                   | 13                                                        |
| Engine oil                                                        |                                                           |
| Fuel tank                                                         | 3151                                                      |
| Noise and vibration                                               |                                                           |
| Noise to environment (LwA)                                        | 108 dB                                                    |
| Vibration on hands/arms                                           | < 2.50 m/s <sup>2</sup>                                   |
| Noise at driving position (LpA) tested following NF EN 12053 norm | 75 dB                                                     |
| Miscellaneous                                                     |                                                           |
| Cab certification                                                 | Cabin ROPS - FOPS level 2                                 |
| Controls                                                          | JSM                                                       |
| Attachment recognition system (E-Reco)                            | Standard                                                  |