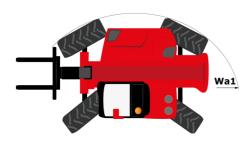

## MHT-X 10135 ST3A - Dimensional drawing

# **MHT-X 10135 ST3A**

|                                                                   | MHT-X TOT35 ST3A Greated Off August 10, 2023 at 3.02 FW 0 |
|-------------------------------------------------------------------|-----------------------------------------------------------|
| Capacities                                                        | Metric                                                    |
| Max. capacity                                                     | 13500 kg                                                  |
| Load center of gravity                                            | c 600 mm                                                  |
| Max. lifting height                                               | 9.60 m                                                    |
| Maximum outreach                                                  | 5.20 m                                                    |
| Weight and dimensions                                             |                                                           |
| Overall length                                                    | l1 7.35 m                                                 |
| Unladen weight (with forks)                                       | 19950 kg                                                  |
| Ground clearance                                                  | m4 0.43 m                                                 |
| Wheelbase                                                         | y 3.37 m                                                  |
| Length to face of forks                                           | l2 6.15 m                                                 |
| Overall width                                                     | b1 2.54 m                                                 |
| Overall height                                                    | h17 2.99 m                                                |
| Overall cab width                                                 | b4 0.95 m                                                 |
| Tiltup angle                                                      | a4 12 °                                                   |
| Tilt-down angle                                                   | a+ 12<br>a5 104 °                                         |
|                                                                   |                                                           |
| External turning radius (over tyres)                              | Wa1 5.35 m                                                |
| Forks length / width / section                                    | l / e / s 1200 mm x 180 mm x 75 mm                        |
| Frame leveling corrector                                          | a9 9°                                                     |
| Wheels .                                                          |                                                           |
| Standard tires                                                    | 17,5-R25                                                  |
| Number of front wheels / rear wheels                              | 2/2                                                       |
| Drive wheels (front / rear)                                       | 2/2                                                       |
| Steering mode                                                     | 2 wheel steer, 4 wheel steer, Crab mode                   |
| Engine                                                            |                                                           |
| Engine brand                                                      | Yanmar                                                    |
| Engine norm                                                       | Stage IIIA                                                |
| Engine model                                                      | 4TN107TT-6SMU1                                            |
| Number of cylinders / Capacity of cylinders                       | 4 - 4567 cm³                                              |
| I.C. Engine power rating / Power                                  | 173 Hp / 127 kW                                           |
| Max. torque / Engine rotation                                     | 805 Nm@1500 pm                                            |
| Engine cooling system                                             | Water                                                     |
| Number of batteries                                               | 2                                                         |
| Battery voltage                                                   | 12 V                                                      |
| Drawbar pull                                                      | 11770 daN                                                 |
| Transmission                                                      |                                                           |
| Transmission type                                                 | Hydrostatic                                               |
| Number of gears (forward / reverse)                               | 2/2                                                       |
| Max. travel speed                                                 | 35 km/h                                                   |
| Parking brake                                                     | Automatic negative parking brake                          |
| Service brake                                                     | Oil-immersed multi-discs braking on front & rear<br>axles |
| Gradeability (laden / unladen)                                    | 32.40 % / 55.40 %                                         |
| Hydraulics                                                        | 02.10 /0 / 00.10 /0                                       |
| Hydraulic pump type                                               | Variable displacement pump                                |
|                                                                   | 172 I/min - 350 bar                                       |
| Hydraulic flow - Pressure<br>Tank capacities                      | 172 i/iiiii - 550 Dal                                     |
|                                                                   | 13                                                        |
| Engine oil                                                        |                                                           |
| Fuel tank                                                         | 3151                                                      |
| Noise and vibration                                               |                                                           |
| Noise to environment (LwA)                                        | 108 dB                                                    |
| Vibration on hands/arms                                           | < 2.50 m/s <sup>2</sup>                                   |
| Noise at driving position (LpA) tested following NF EN 12053 norm | 75 dB                                                     |
| Miscellaneous                                                     |                                                           |
| Cab certification                                                 | Cabin ROPS - FOPS level 2                                 |
| Controls                                                          | JSM                                                       |
| Attachment recognition system (E-Reco)                            | Standard                                                  |