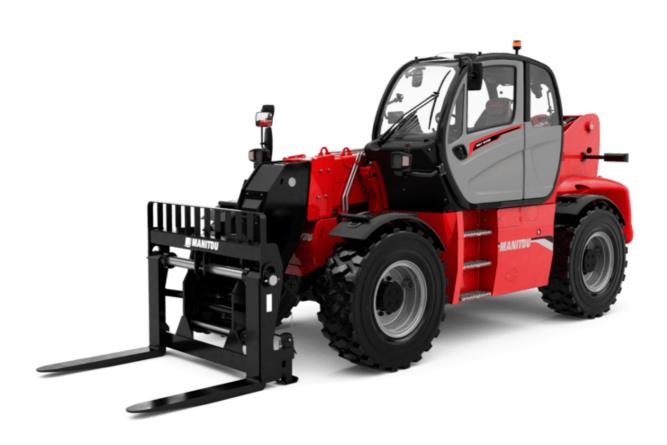

# **MHT-X 10135 ST3A**

|                                                                   | MHT-X TOT35 ST3A Greated Off August 10, 2023 at 3.02 FW 0 |
|-------------------------------------------------------------------|-----------------------------------------------------------|
| Capacities                                                        | Metric                                                    |
| Max. capacity                                                     | 13500 kg                                                  |
| Load center of gravity                                            | c 600 mm                                                  |
| Max. lifting height                                               | 9.60 m                                                    |
| Maximum outreach                                                  | 5.20 m                                                    |
| Weight and dimensions                                             |                                                           |
| Overall length                                                    | l1 7.35 m                                                 |
| Unladen weight (with forks)                                       | 19950 kg                                                  |
| Ground clearance                                                  | m4 0.43 m                                                 |
| Wheelbase                                                         | y 3.37 m                                                  |
| Length to face of forks                                           | l2 6.15 m                                                 |
| Overall width                                                     | b1 2.54 m                                                 |
| Overall height                                                    | h17 2.99 m                                                |
| Overall cab width                                                 | b4 0.95 m                                                 |
| Tiltup angle                                                      | a4 12 °                                                   |
| Tilt-down angle                                                   | a+ 12<br>a5 104 °                                         |
|                                                                   |                                                           |
| External turning radius (over tyres)                              | Wa1 5.35 m                                                |
| Forks length / width / section                                    | l / e / s 1200 mm x 180 mm x 75 mm                        |
| Frame leveling corrector                                          | a9 9°                                                     |
| Wheels .                                                          |                                                           |
| Standard tires                                                    | 17,5-R25                                                  |
| Number of front wheels / rear wheels                              | 2/2                                                       |
| Drive wheels (front / rear)                                       | 2/2                                                       |
| Steering mode                                                     | 2 wheel steer, 4 wheel steer, Crab mode                   |
| Engine                                                            |                                                           |
| Engine brand                                                      | Yanmar                                                    |
| Engine norm                                                       | Stage IIIA                                                |
| Engine model                                                      | 4TN107TT-6SMU1                                            |
| Number of cylinders / Capacity of cylinders                       | 4 - 4567 cm³                                              |
| I.C. Engine power rating / Power                                  | 173 Hp / 127 kW                                           |
| Max. torque / Engine rotation                                     | 805 Nm@1500 pm                                            |
| Engine cooling system                                             | Water                                                     |
| Number of batteries                                               | 2                                                         |
| Battery voltage                                                   | 12 V                                                      |
| Drawbar pull                                                      | 11770 daN                                                 |
| Transmission                                                      |                                                           |
| Transmission type                                                 | Hydrostatic                                               |
| Number of gears (forward / reverse)                               | 2/2                                                       |
| Max. travel speed                                                 | 35 km/h                                                   |
| Parking brake                                                     | Automatic negative parking brake                          |
| Service brake                                                     | Oil-immersed multi-discs braking on front & rear<br>axles |
| Gradeability (laden / unladen)                                    | 32.40 % / 55.40 %                                         |
| Hydraulics                                                        | 02.10 /0 / 00.10 /0                                       |
| Hydraulic pump type                                               | Variable displacement pump                                |
|                                                                   | 172 I/min - 350 bar                                       |
| Hydraulic flow - Pressure<br>Tank capacities                      | 172 i/iiiii - 550 Dal                                     |
|                                                                   | 13                                                        |
| Engine oil                                                        |                                                           |
| Fuel tank                                                         | 3151                                                      |
| Noise and vibration                                               |                                                           |
| Noise to environment (LwA)                                        | 108 dB                                                    |
| Vibration on hands/arms                                           | < 2.50 m/s <sup>2</sup>                                   |
| Noise at driving position (LpA) tested following NF EN 12053 norm | 75 dB                                                     |
| Miscellaneous                                                     |                                                           |
| Cab certification                                                 | Cabin ROPS - FOPS level 2                                 |
| Controls                                                          | JSM                                                       |
| Attachment recognition system (E-Reco)                            | Standard                                                  |