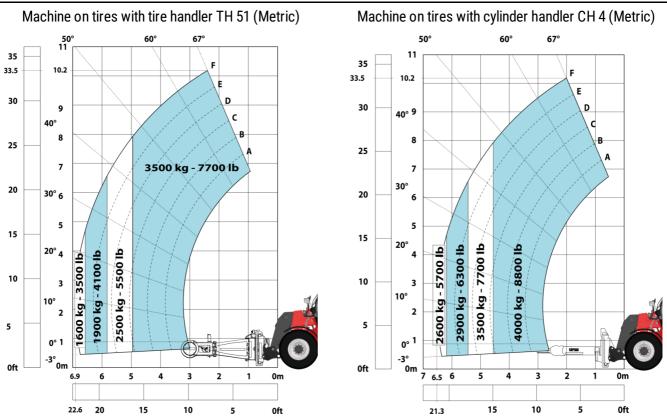

#### Machine on tires with 3-hook jib 13500 kg (Metric)

#### Machine on tires with platform Metric

44150 Ancenis Cedex - France Tel: +33 (0)2 40 09 10 11 - Fax: +33 (0)2 40 09 10 97 www.manitou.com

This publication provides a description of the configuration versions and options for Manitou products, which may differ for equipment. The equipment presented in this brochure may be part of a series, as an option, or it may not be available, depending on the versions. Manitou reserves the right, at any time and without notice, to amend the specifications described and represented. The specifications provided do not bind the manufacturer. For more details, please contact your Manitou agent. This is not a contractually binding document. The presentation of the products is not contractually binding. List of specifications non-exhaustive. The logos as well as the visual identity of the company are owned by Manitou and cannot be used without authorisation. All rights reserved. The photos and diagrams contained in this brochure are only provided for consultation and information purposes.