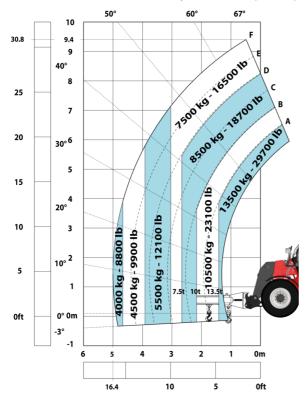

|
| Noise at driving position (LpA) tested following NF EN 12053 norm | 75 dB                                                     |
| Miscellaneous                                                     |                                                           |
| Cab certification                                                 | Cabin ROPS - FOPS level 2                                 |
| Controls                                                          | JSM                                                       |
| Attachment recognition system (E-Reco)                            | Standard                                                  |

## MHT-X 10135 ST3A - Dimensional drawing







### MHT-X 10135 ST3A - Load chart





#### Machine on tires with 3-hook jib 13500 kg (Metric)



#### Machine on tires with forks LC 1200 mm Metric



#### Machine on tires with platform Metric







44150 Ancenis Cedex - France Tel: +33 (0)2 40 09 10 11 - Fax: +33 (0)2 40 09 10 97 www.manitou.com



This publication provides a description of the configuration versions and options for Manitou products, which may differ for equipment. The equipment presented in this brochure may be part of a series, as an option, or it may not be available, depending on the versions. Manitou reserves the right, at any time and without notice, to amend the specifications described and represented. The specifications provided do not bind the manufacturer. For more details, please contact your Manitou agent. This is not a contractually binding document. The presentation of the products is not contractu