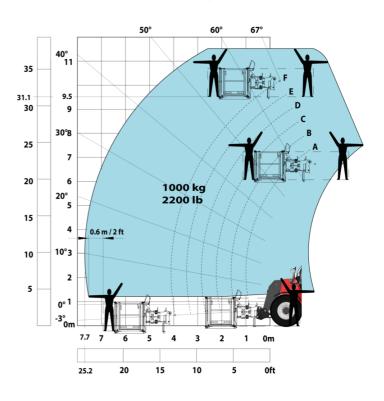

|
| Miscellaneous                                                     |                                                           |
| Cab certification                                                 | Cabin ROPS - FOPS level 2                                 |
| Controls                                                          | JSM                                                       |
| Attachment recognition system (E-Reco)                            | Standard                                                  |

## MHT-X 10135 ST3A - Dimensional drawing







### MHT-X 10135 ST3A - Load chart





#### Machine on tires with 3-hook jib 13500 kg (Metric)



#### Machine on tires with forks LC 1200 mm Metric



#### Machine on tires with platform Metric







44150 Ancenis Cedex - France Tel: +33 (0)2 40 09 10 11 - Fax: +33 (0)2 40 09 10 97 www.manitou.com



This publication provides a description of the configuration versions and options for Manitou products, which may differ for equipment. The equipment presented in this brochure may be part of a series, as an option, or it may not be available, depending on the versions. Manitou reserves the right, at any time and without notice, to amend the specifications described and represented. The specifications provided do not bind the manufacturer. For more details, please contact your Manitou agent. This is not a contractually binding document. The presentation of the products is not contractually binding. List of specifications non-exhaustive. The logos as well as the visual identity of the