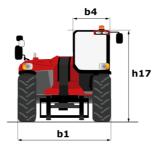

# **MHT-X 10135 ST3A**

| Capacities                                                        | Metric                                                  |
|-------------------------------------------------------------------|---------------------------------------------------------|
| Max. capacity                                                     | 13500 kg                                                |
| Load center of gravity                                            | c 600 mm                                                |
| Max. lifting height                                               | 9.60 m                                                  |
| Maximum outreach                                                  | 5.20 m                                                  |
| Weight and dimensions                                             |                                                         |
| Overall length                                                    | l1 7.35 m                                               |
| Unladen weight (with forks)                                       | 19950 kg                                                |
| Ground clearance                                                  | m4 0.43 m                                               |
| Wheelbase                                                         | y 3.37 m                                                |
| Length to face of forks                                           | l2 6.15 m                                               |
| Overall width                                                     | b1 2.54 m                                               |
| Overall height                                                    | h17 2.99 m                                              |
| •                                                                 |                                                         |
| Overall cab width                                                 | b4 0.95 m                                               |
| Tilt-up angle                                                     | a4 12 °                                                 |
| Tilt-down angle                                                   | a5 104 °                                                |
| External turning radius (over tyres)                              | Wa1 5.35 m                                              |
| Forks length / width / section                                    | l / e / s 1200 mm x 180 mm x 75 mm                      |
| Frame leveling corrector                                          | a9 9°                                                   |
| Wheels                                                            |                                                         |
| Standard tires                                                    | 17,5-R25                                                |
| Number of front wheels / rear wheels                              | 2/2                                                     |
| Drive wheels (front / rear)                                       | 2 / 2                                                   |
| Steering mode                                                     | 2 wheel steer, 4 wheel steer, Crab mode                 |
| Engine                                                            |                                                         |
| Engine brand                                                      | Yanmar                                                  |
| Engine norm                                                       | Stage IIIA                                              |
| Engine model                                                      | 4TN107TF-6SMU1                                          |
| Number of cylinders / Capacity of cylinders                       | 4 - 4567 cm <sup>3</sup>                                |
| I.C. Engine power rating / Power                                  | 173 Hp / 127 kW                                         |
| Max. torque / Engine rotation                                     | 805 Nm@1500 pm                                          |
| Engine cooling system                                             | Water                                                   |
| Number of batteries                                               | 2                                                       |
|                                                                   |                                                         |
| Battery voltage                                                   | 12 V                                                    |
| Drawbar pull                                                      | 11770 daN                                               |
| Transmission                                                      |                                                         |
| Transmission type                                                 | Hydrostatic                                             |
| Number of gears (forward / reverse)                               | 2/2                                                     |
| Max. travel speed                                                 | 35 km/h                                                 |
| Parking brake                                                     | Automatic negative parking brake                        |
| Service brake                                                     | Oil-immersed multi-discs braking on front & re<br>axles |
| Gradeability (laden / unladen)                                    | 32.40 % / 55.40 %                                       |
| Hydraulics                                                        |                                                         |
| Hydraulic pump type                                               | Variable displacement pump                              |
| Hydraulic flow - Pressure                                         | 172 l/min - 350 bar                                     |
| Tank capacities                                                   |                                                         |
| Engine oil                                                        | 13                                                      |
| Fuel tank                                                         | 3151                                                    |
| Noise and vibration                                               |                                                         |
| Noise to environment (LwA)                                        | 108 dB                                                  |
|                                                                   |                                                         |
| Vibration on hands/arms                                           | < 2.50 m/s <sup>2</sup>                                 |
| Noise at driving position (LpA) tested following NF EN 12053 norm | 75 dB                                                   |
| Miscellaneous                                                     |                                                         |
| Cab certification                                                 | Cabin ROPS - FOPS level 2                               |
| Controls                                                          | JSM                                                     |
| Attachment recognition system (E-Reco)                            | Standard                                                |

## MHT-X 10135 ST3A - Dimensional drawing