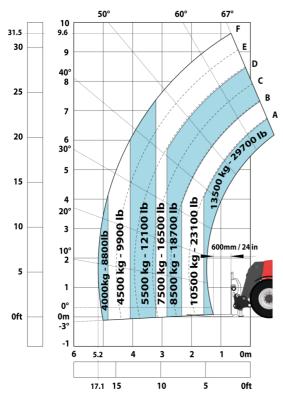

| < 2.50 m/s <sup>2</sup>                                 |
| Noise at driving position (LpA) tested following NF EN 12053 norm | 75 dB                                                   |
| Miscellaneous                                                     |                                                         |
| Cab certification                                                 | Cabin ROPS - FOPS level 2                               |
| Controls                                                          | JSM                                                     |
| Attachment recognition system (E-Reco)                            | Standard                                                |

## MHT-X 10135 ST3A - Dimensional drawing







### MHT-X 10135 ST3A - Load chart





#### Machine on tires with 3-hook jib 13500 kg (Metric)



#### Machine on tires with forks LC 1200 mm Metric



#### Machine on tires with platform Metric







Head Office B.P. 249 - 430 rue de l'Aubinière 44150 Ancenis Cedex - France Tel: +33 (0)2 40 09 10 11 - Fax: +33 (0)2 40 09 10 97 www.manitou.com



This publication provides a description of the configuration versions and options for Manitou products, which may differ for equipment. The equipment presented in this brochure may be part of a series, as an option, or it may not be available, depending on the versions. Manitou reserves the right, at any time and without notice, to amend the specifications described and represented. The specifications provided do not bind the manufacturer. For more details, please contact your Manit