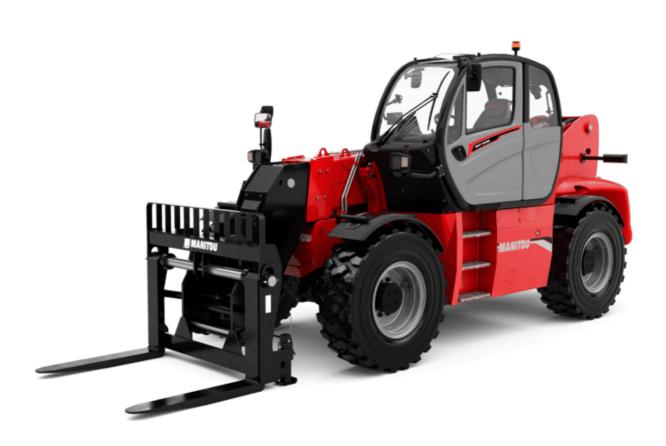

# **MHT-X 10135 ST3A**

| Capacities                                                        | Metric                                                  |
|-------------------------------------------------------------------|---------------------------------------------------------|
| Max. capacity                                                     | 13500 kg                                                |
| Load center of gravity                                            | c 600 mm                                                |
| Max. lifting height                                               | 9.60 m                                                  |
| Maximum outreach                                                  | 5.20 m                                                  |
| Weight and dimensions                                             |                                                         |
| Overall length                                                    | l1 7.35 m                                               |
| Unladen weight (with forks)                                       | 19950 kg                                                |
| Ground clearance                                                  | m4 0.43 m                                               |
| Wheelbase                                                         | y 3.37 m                                                |
| Length to face of forks                                           | l2 6.15 m                                               |
| Overall width                                                     | b1 2.54 m                                               |
| Overall height                                                    | h17 2.99 m                                              |
| •                                                                 |                                                         |
| Overall cab width                                                 | b4 0.95 m                                               |
| Tilt-up angle                                                     | a4 12 °                                                 |
| Tilt-down angle                                                   | a5 104 °                                                |
| External turning radius (over tyres)                              | Wa1 5.35 m                                              |
| Forks length / width / section                                    | l / e / s 1200 mm x 180 mm x 75 mm                      |
| Frame leveling corrector                                          | a9 9°                                                   |
| Wheels                                                            |                                                         |
| Standard tires                                                    | 17,5-R25                                                |
| Number of front wheels / rear wheels                              | 2/2                                                     |
| Drive wheels (front / rear)                                       | 2 / 2                                                   |
| Steering mode                                                     | 2 wheel steer, 4 wheel steer, Crab mode                 |
| Engine                                                            |                                                         |
| Engine brand                                                      | Yanmar                                                  |
| Engine norm                                                       | Stage IIIA                                              |
| Engine model                                                      | 4TN107TF-6SMU1                                          |
| Number of cylinders / Capacity of cylinders                       | 4 - 4567 cm <sup>3</sup>                                |
| I.C. Engine power rating / Power                                  | 173 Hp / 127 kW                                         |
| Max. torque / Engine rotation                                     | 805 Nm@1500 pm                                          |
| Engine cooling system                                             | Water                                                   |
| Number of batteries                                               | 2                                                       |
|                                                                   |                                                         |
| Battery voltage                                                   | 12 V                                                    |
| Drawbar pull                                                      | 11770 daN                                               |
| Transmission                                                      |                                                         |
| Transmission type                                                 | Hydrostatic                                             |
| Number of gears (forward / reverse)                               | 2/2                                                     |
| Max. travel speed                                                 | 35 km/h                                                 |
| Parking brake                                                     | Automatic negative parking brake                        |
| Service brake                                                     | Oil-immersed multi-discs braking on front & re<br>axles |
| Gradeability (laden / unladen)                                    | 32.40 % / 55.40 %                                       |
| Hydraulics                                                        |                                                         |
| Hydraulic pump type                                               | Variable displacement pump                              |
| Hydraulic flow - Pressure                                         | 172 l/min - 350 bar                                     |
| Tank capacities                                                   |                                                         |
| Engine oil                                                        | 13                                                      |
| Fuel tank                                                         | 3151                                                    |
| Noise and vibration                                               |                                                         |
| Noise to environment (LwA)                                        | 108 dB                                                  |
|                                                                   |                                                         |
| Vibration on hands/arms                                           | < 2.50 m/s <sup>2</sup>                                 |
| Noise at driving position (LpA) tested following NF EN 12053 norm | 75 dB                                                   |
| Miscellaneous                                                     |                                                         |
| Cab certification                                                 | Cabin ROPS - FOPS level 2                               |
| Controls                                                          | JSM                                                     |
| Attachment recognition system (E-Reco)                            | Standard                                                |