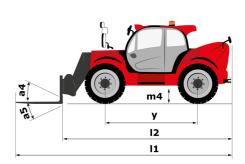

# **MHT-X 10135 ST3A**

| Capacities                                                        | Metric                                                  |
|-------------------------------------------------------------------|---------------------------------------------------------|
| Max. capacity                                                     | 13500 kg                                                |
| Load center of gravity                                            | c 600 mm                                                |
| Max. lifting height                                               | 9.60 m                                                  |
| Maximum outreach                                                  | 5.20 m                                                  |
| Weight and dimensions                                             |                                                         |
| Overall length                                                    | l1 7.35 m                                               |
| Unladen weight (with forks)                                       | 19950 kg                                                |
| Ground clearance                                                  | m4 0.43 m                                               |
| Wheelbase                                                         | y 3.37 m                                                |
| Length to face of forks                                           | l2 6.15 m                                               |
| Overall width                                                     | b1 2.54 m                                               |
| Overall height                                                    | h17 2.99 m                                              |
| •                                                                 |                                                         |
| Overall cab width                                                 | b4 0.95 m                                               |
| Tilt-up angle                                                     | a4 12 °                                                 |
| Tilt-down angle                                                   | a5 104 °                                                |
| External turning radius (over tyres)                              | Wa1 5.35 m                                              |
| Forks length / width / section                                    | l / e / s 1200 mm x 180 mm x 75 mm                      |
| Frame leveling corrector                                          | a9 9°                                                   |
| Wheels                                                            |                                                         |
| Standard tires                                                    | 17,5-R25                                                |
| Number of front wheels / rear wheels                              | 2/2                                                     |
| Drive wheels (front / rear)                                       | 2 / 2                                                   |
| Steering mode                                                     | 2 wheel steer, 4 wheel steer, Crab mode                 |
| Engine                                                            |                                                         |
| Engine brand                                                      | Yanmar                                                  |
| Engine norm                                                       | Stage IIIA                                              |
| Engine model                                                      | 4TN107TF-6SMU1                                          |
| Number of cylinders / Capacity of cylinders                       | 4 - 4567 cm <sup>3</sup>                                |
| I.C. Engine power rating / Power                                  | 173 Hp / 127 kW                                         |
| Max. torque / Engine rotation                                     | 805 Nm@1500 pm                                          |
| Engine cooling system                                             | Water                                                   |
| Number of batteries                                               | 2                                                       |
|                                                                   |                                                         |
| Battery voltage                                                   | 12 V                                                    |
| Drawbar pull                                                      | 11770 daN                                               |
| Transmission                                                      |                                                         |
| Transmission type                                                 | Hydrostatic                                             |
| Number of gears (forward / reverse)                               | 2/2                                                     |
| Max. travel speed                                                 | 35 km/h                                                 |
| Parking brake                                                     | Automatic negative parking brake                        |
| Service brake                                                     | Oil-immersed multi-discs braking on front & re<br>axles |
| Gradeability (laden / unladen)                                    | 32.40 % / 55.40 %                                       |
| Hydraulics                                                        |                                                         |
| Hydraulic pump type                                               | Variable displacement pump                              |
| Hydraulic flow - Pressure                                         | 172 l/min - 350 bar                                     |
| Tank capacities                                                   |                                                         |
| Engine oil                                                        | 13                                                      |
| Fuel tank                                                         | 3151                                                    |
| Noise and vibration                                               |                                                         |
| Noise to environment (LwA)                                        | 108 dB                                                  |
|                                                                   |                                                         |
| Vibration on hands/arms                                           | < 2.50 m/s <sup>2</sup>                                 |
| Noise at driving position (LpA) tested following NF EN 12053 norm | 75 dB                                                   |
| Miscellaneous                                                     |                                                         |
| Cab certification                                                 | Cabin ROPS - FOPS level 2                               |
| Controls                                                          | JSM                                                     |
| Attachment recognition system (E-Reco)                            | Standard                                                |

## MHT-X 10135 ST3A - Dimensional drawing