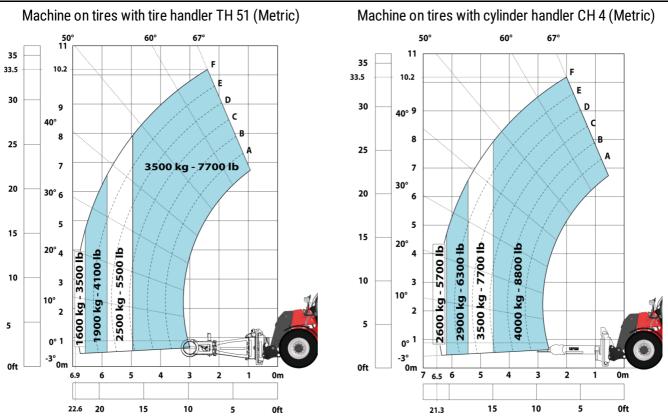

#### Machine on tires with 3-hook jib 13500 kg (Metric)

#### Machine on tires with forks LC 1200 mm Metric