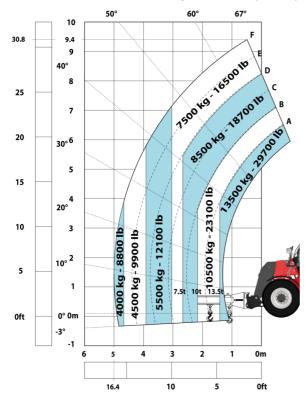

|
| Noise at driving position (LpA) tested following NF EN 12053 norm | 75 dB                                                   |
| Miscellaneous                                                     |                                                         |
| Cab certification                                                 | Cabin ROPS - FOPS level 2                               |
| Controls                                                          | JSM                                                     |
| Attachment recognition system (E-Reco)                            | Standard                                                |

## MHT-X 10135 ST3A - Dimensional drawing







### MHT-X 10135 ST3A - Load chart





#### Machine on tires with 3-hook jib 13500 kg (Metric)



#### Machine on tires with forks LC 1200 mm Metric



#### Machine on tires with platform Metric







Head Office B.P. 249 - 430 rue de l'Aubinière 44150 Ancenis Cedex - France Tel: +33 (0)2 40 09 10 11 - Fax: +33 (0)2 40 09 10 97 www.manitou.com



This publication provides a description of the configuration versions and options for Manitou products, which may differ for equipment. The equipment presented in this brochure may be part of a series, as an option, or it may not be available, depending on the versions. Manitou reserves the right, at any time and without notice, to amend the specifications described and represented. The specifications provided do not bind the manufacturer. For more details, please contact your Manitou agent. This is not a contractually binding document. The