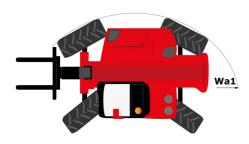

# **MHT-X 10135 ST3A**

| Capacities                                                        | Metric                                                  |
|-------------------------------------------------------------------|---------------------------------------------------------|
| Max. capacity                                                     | 13500 kg                                                |
| Load center of gravity                                            | c 600 mm                                                |
| Max. lifting height                                               | 9.60 m                                                  |
| Maximum outreach                                                  | 5.20 m                                                  |
| Weight and dimensions                                             |                                                         |
| Overall length                                                    | l1 7.35 m                                               |
| Unladen weight (with forks)                                       | 19950 kg                                                |
| Ground clearance                                                  | m4 0.43 m                                               |
| Wheelbase                                                         | y 3.37 m                                                |
| Length to face of forks                                           | l2 6.15 m                                               |
| Overall width                                                     | b1 2.54 m                                               |
| Overall height                                                    | h17 2.99 m                                              |
| •                                                                 |                                                         |
| Overall cab width                                                 | b4 0.95 m                                               |
| Tilt-up angle                                                     | a4 12 °                                                 |
| Tilt-down angle                                                   | a5 104 °                                                |
| External turning radius (over tyres)                              | Wa1 5.35 m                                              |
| Forks length / width / section                                    | l / e / s 1200 mm x 180 mm x 75 mm                      |
| Frame leveling corrector                                          | a9 9°                                                   |
| Wheels                                                            |                                                         |
| Standard tires                                                    | 17,5-R25                                                |
| Number of front wheels / rear wheels                              | 2/2                                                     |
| Drive wheels (front / rear)                                       | 2 / 2                                                   |
| Steering mode                                                     | 2 wheel steer, 4 wheel steer, Crab mode                 |
| Engine                                                            |                                                         |
| Engine brand                                                      | Yanmar                                                  |
| Engine norm                                                       | Stage IIIA                                              |
| Engine model                                                      | 4TN107TF-6SMU1                                          |
| Number of cylinders / Capacity of cylinders                       | 4 - 4567 cm <sup>3</sup>                                |
| I.C. Engine power rating / Power                                  | 173 Hp / 127 kW                                         |
| Max. torque / Engine rotation                                     | 805 Nm@1500 pm                                          |
| Engine cooling system                                             | Water                                                   |
| Number of batteries                                               | 2                                                       |
|                                                                   |                                                         |
| Battery voltage                                                   | 12 V                                                    |
| Drawbar pull                                                      | 11770 daN                                               |
| Transmission                                                      |                                                         |
| Transmission type                                                 | Hydrostatic                                             |
| Number of gears (forward / reverse)                               | 2/2                                                     |
| Max. travel speed                                                 | 35 km/h                                                 |
| Parking brake                                                     | Automatic negative parking brake                        |
| Service brake                                                     | Oil-immersed multi-discs braking on front & re<br>axles |
| Gradeability (laden / unladen)                                    | 32.40 % / 55.40 %                                       |
| Hydraulics                                                        |                                                         |
| Hydraulic pump type                                               | Variable displacement pump                              |
| Hydraulic flow - Pressure                                         | 172 l/min - 350 bar                                     |
| Tank capacities                                                   |                                                         |
| Engine oil                                                        | 13                                                      |
| Fuel tank                                                         | 3151                                                    |
| Noise and vibration                                               |                                                         |
| Noise to environment (LwA)                                        | 108 dB                                                  |
|                                                                   |                                                         |
| Vibration on hands/arms                                           | < 2.50 m/s <sup>2</sup>                                 |
| Noise at driving position (LpA) tested following NF EN 12053 norm | 75 dB                                                   |
| Miscellaneous                                                     |                                                         |
| Cab certification                                                 | Cabin ROPS - FOPS level 2                               |
| Controls                                                          | JSM                                                     |
| Attachment recognition system (E-Reco)                            | Standard                                                |

## MHT-X 10135 ST3A - Dimensional drawing