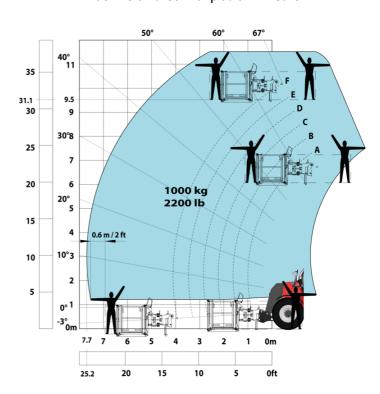

#### Machine on tires with 3-hook jib 13500 kg (Metric)

Machine on tires with platform Metric

15

10

5

0ft

22.6 20