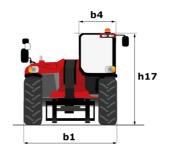

# MHT-X 10135 ST3A

|                                                                   | MHT-X 10135 ST3A Created on July 31, 2025 at 3:41 | IVI U I |
|-------------------------------------------------------------------|---------------------------------------------------|---------|
| Capacities                                                        | Metric                                            |         |
| Max. capacity                                                     | 13500 kg                                          |         |
| Load center of gravity                                            | c 600 mm                                          |         |
| Max. lifting height                                               | 9.60 m                                            |         |
| Maximum outreach                                                  | 5.20 m                                            |         |
| Weight and dimensions                                             |                                                   |         |
| Overall length                                                    | I1 7.35 m                                         |         |
| Unladen weight (with forks)                                       | 19950 kg                                          |         |
| Ground clearance                                                  | m4 0.43 m                                         |         |
| Wheelbase                                                         |                                                   |         |
| Length to face of forks                                           | y 3.37 m<br>I2 6.15 m                             |         |
| Overall width                                                     | b1 2.54 m                                         |         |
|                                                                   |                                                   |         |
| Overall height                                                    | h17 2.99 m                                        |         |
| Overall cab width                                                 | b4 0.95 m                                         |         |
| Tilt-up angle                                                     | a4 12 °                                           |         |
| Tilt-down angle                                                   | a5 104 °                                          |         |
| External turning radius (over tyres)                              | Wa1 5.35 m                                        |         |
| Forks length / width / section                                    | I / e / s 1200 mm x 180 mm x 75 mm                |         |
| Frame leveling corrector                                          | a9 9°                                             |         |
| Wheels                                                            |                                                   |         |
| Standard tires                                                    | 17,5-R25                                          |         |
| Number of front wheels / rear wheels                              | 2/2                                               |         |
| Drive wheels (front / rear)                                       | 2/2                                               |         |
| Steering mode                                                     | 2 wheel steer, 4 wheel steer, Crab mo             | le      |
| Engine                                                            |                                                   |         |
| Engine brand                                                      | Yanmar                                            |         |
| Engine norm                                                       | Stage IIIA                                        |         |
| Engine model                                                      | 4TN107TT-6SMU1                                    |         |
| Number of cylinders / Capacity of cylinders                       | 4 - 4567 cm <sup>3</sup>                          |         |
| I.C. Engine power rating / Power                                  | 173 Hp / 127 kW                                   |         |
| Max. torque / Engine rotation                                     | 805 Nm@1500 rpm                                   |         |
| Engine cooling system                                             | Water                                             |         |
| Number of batteries                                               | 2                                                 |         |
| Battery voltage                                                   | 12 V                                              |         |
| Drawbar pull                                                      | 11770 daN                                         |         |
| Transmission                                                      |                                                   |         |
| Transmission type                                                 | Hydrostatic                                       |         |
| Number of gears (forward / reverse)                               | 2/2                                               |         |
| Max. travel speed                                                 | 35 km/h                                           |         |
| Parking brake                                                     | Automatic negative parking brake                  |         |
| •                                                                 | Oil-immersed multi-discs braking on front         | & rear  |
| Service brake                                                     | axles                                             | a icai  |
| Gradeability (laden / unladen)<br>Hydraulics                      | 32.40 % / 55.40 %                                 |         |
| Hydraulic pump type                                               | Variable displacement pump                        |         |
| Hydraulic flow - Pressure                                         | 172 I/min - 350 bar                               |         |
| Tank capacities                                                   |                                                   |         |
| Engine oil                                                        | 13                                                |         |
| Fuel tank                                                         | 3151                                              |         |
| Noise and vibration                                               | 3131                                              |         |
| Noise to environment (LwA)                                        | 108 dB                                            |         |
| Vibration on hands/arms                                           | < 2.50 m/s <sup>2</sup>                           |         |
|                                                                   |                                                   |         |
| Noise at driving position (LpA) tested following NF EN 12053 norm | 75 dB                                             |         |
| Miscellaneous Only partition to a                                 | 0 1/ 0000 70701 10                                |         |
| Cab certification                                                 | Cabin ROPS - FOPS level 2                         |         |
| Controls                                                          | JSM                                               |         |
| Attachment recognition system (E-Reco)                            | Standard                                          |         |

## MHT-X 10135 ST3A - Dimensional drawing