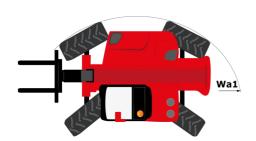

|                                                   |         |
| Noise at driving position (LpA) tested following NF EN 12053 norm | 75 dB                                             |         |
| Miscellaneous Only partition to a                                 | 0 1/ 0000 70701 10                                |         |
| Cab certification                                                 | Cabin ROPS - FOPS level 2                         |         |
| Controls                                                          | JSM                                               |         |
| Attachment recognition system (E-Reco)                            | Standard                                          |         |

## MHT-X 10135 ST3A - Dimensional drawing







#### MHT-X 10135 ST3A - Load chart

#### Machine on tires with forks LC 600 mm Metric



#### Machine on tires with forks LC 1200 mm Metric



#### Machine on tires with 3-hook jib 13500 kg (Metric)



Machine on tires with platform Metric







15

10

5

0ft

22.6 20

### Machine on tires with cylinder handler CH 4 (Metric)







#### **Head Office**

B.P. 249 - 430 rue de l'Aubinière 44150 Ancenis Cedex - France Tel: +33 (0)2 40 09 10 11 - Fax: +33 (0)2 40 09 10 97 www.manitou.com



This publication provides a description of the configuration versions and options for Manitou products, which may differ for equipment. The equipment presented in this brochure may be part of a series, as an option, or it may not be available, depending on the versions. Manitou reserves the right, a