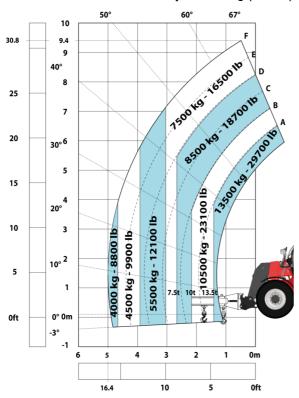

#### Machine on tires with 3-hook jib 13500 kg (Metric)

Machine on tires with platform Metric

15

10

5

0ft

22.6 20