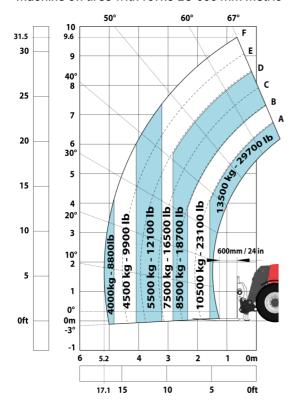

|
| Noise at driving position (LpA) tested following NF EN 12053 norm | 75 dB                                             |         |
| Miscellaneous Only partition to a                                 | 0 1/ 0000 70701 10                                |         |
| Cab certification                                                 | Cabin ROPS - FOPS level 2                         |         |
| Controls                                                          | JSM                                               |         |
| Attachment recognition system (E-Reco)                            | Standard                                          |         |

## MHT-X 10135 ST3A - Dimensional drawing







#### MHT-X 10135 ST3A - Load chart

#### Machine on tires with forks LC 600 mm Metric



#### Machine on tires with forks LC 1200 mm Metric



#### Machine on tires with 3-hook jib 13500 kg (Metric)



Machine on tires with platform Metric







15

10

5

0ft

22.6 20

### Machine on tires with cylinder handler CH 4 (Metric)







#### **Head Office**

B.P. 249 - 430 rue de l'Aubinière 44150 Ancenis Cedex - France Tel: +33 (0)2 40 09 10 11 - Fax: +33 (0)2 40 09 10 97 www.manitou.com



This publication provides a description of the configuration versions and options for Manitou products, which may differ for equipment. The equipment presented in this brochure may be part of a series, as an option, or it may not be available, depending on the versions. Manitou reserves the right, at any time and without notice, to amend the specifications described and represented. The spe