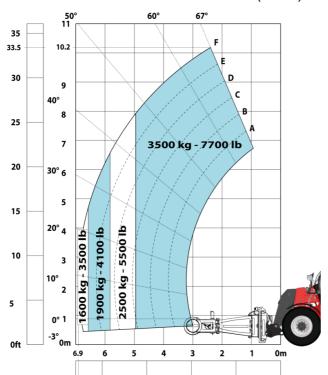

#### MHT-X 10135 ST3A - Load chart

#### Machine on tires with forks LC 1200 mm Metric