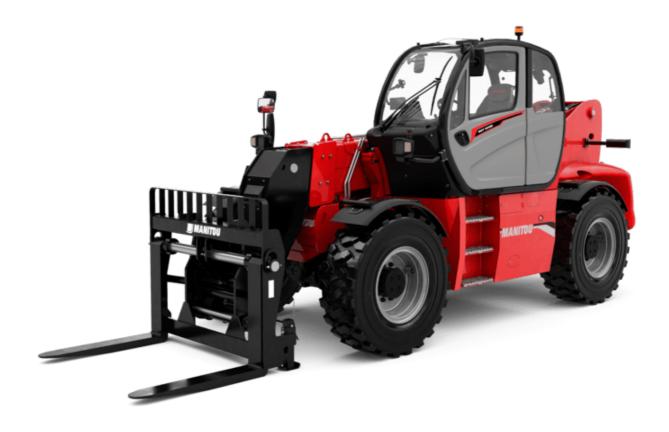

# MHT-X 10135 ST3A

|                                                                   | MHT-X 10135 ST3A Created on July 31, 2025 at 3:41 | IVI U I |
|-------------------------------------------------------------------|---------------------------------------------------|---------|
| Capacities                                                        | Metric                                            |         |
| Max. capacity                                                     | 13500 kg                                          |         |
| Load center of gravity                                            | c 600 mm                                          |         |
| Max. lifting height                                               | 9.60 m                                            |         |
| Maximum outreach                                                  | 5.20 m                                            |         |
| Weight and dimensions                                             |                                                   |         |
| Overall length                                                    | I1 7.35 m                                         |         |
| Unladen weight (with forks)                                       | 19950 kg                                          |         |
| Ground clearance                                                  | m4 0.43 m                                         |         |
| Wheelbase                                                         |                                                   |         |
| Length to face of forks                                           | y 3.37 m<br>I2 6.15 m                             |         |
| Overall width                                                     | b1 2.54 m                                         |         |
|                                                                   |                                                   |         |
| Overall height                                                    | h17 2.99 m                                        |         |
| Overall cab width                                                 | b4 0.95 m                                         |         |
| Tilt-up angle                                                     | a4 12 °                                           |         |
| Tilt-down angle                                                   | a5 104 °                                          |         |
| External turning radius (over tyres)                              | Wa1 5.35 m                                        |         |
| Forks length / width / section                                    | I / e / s 1200 mm x 180 mm x 75 mm                |         |
| Frame leveling corrector                                          | a9 9°                                             |         |
| Wheels                                                            |                                                   |         |
| Standard tires                                                    | 17,5-R25                                          |         |
| Number of front wheels / rear wheels                              | 2/2                                               |         |
| Drive wheels (front / rear)                                       | 2/2                                               |         |
| Steering mode                                                     | 2 wheel steer, 4 wheel steer, Crab mo             | le      |
| Engine                                                            |                                                   |         |
| Engine brand                                                      | Yanmar                                            |         |
| Engine norm                                                       | Stage IIIA                                        |         |
| Engine model                                                      | 4TN107TT-6SMU1                                    |         |
| Number of cylinders / Capacity of cylinders                       | 4 - 4567 cm <sup>3</sup>                          |         |
| I.C. Engine power rating / Power                                  | 173 Hp / 127 kW                                   |         |
| Max. torque / Engine rotation                                     | 805 Nm@1500 rpm                                   |         |
| Engine cooling system                                             | Water                                             |         |
| Number of batteries                                               | 2                                                 |         |
| Battery voltage                                                   | 12 V                                              |         |
| Drawbar pull                                                      | 11770 daN                                         |         |
| Transmission                                                      |                                                   |         |
| Transmission type                                                 | Hydrostatic                                       |         |
| Number of gears (forward / reverse)                               | 2/2                                               |         |
| Max. travel speed                                                 | 35 km/h                                           |         |
| Parking brake                                                     | Automatic negative parking brake                  |         |
| •                                                                 | Oil-immersed multi-discs braking on front         | & rear  |
| Service brake                                                     | axles                                             | a icai  |
| Gradeability (laden / unladen)<br>Hydraulics                      | 32.40 % / 55.40 %                                 |         |
| Hydraulic pump type                                               | Variable displacement pump                        |         |
| Hydraulic flow - Pressure                                         | 172 I/min - 350 bar                               |         |
| Tank capacities                                                   |                                                   |         |
| Engine oil                                                        | 13                                                |         |
| Fuel tank                                                         | 3151                                              |         |
| Noise and vibration                                               | 3131                                              |         |
| Noise to environment (LwA)                                        | 108 dB                                            |         |
| Vibration on hands/arms                                           | < 2.50 m/s <sup>2</sup>                           |         |
|                                                                   |                                                   |         |
| Noise at driving position (LpA) tested following NF EN 12053 norm | 75 dB                                             |         |
| Miscellaneous Only partition to a                                 | 0 1/ 0000 70701 10                                |         |
| Cab certification                                                 | Cabin ROPS - FOPS level 2                         |         |
| Controls                                                          | JSM                                               |         |
| Attachment recognition system (E-Reco)                            | Standard                                          |         |