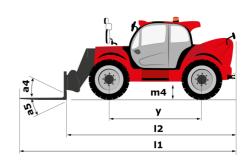

# MHT-X 10135 ST3A

|                                                                   | MHT-X 10135 ST3A Created on July 31, 2025 at 3:41 | IVI U I |
|-------------------------------------------------------------------|---------------------------------------------------|---------|
| Capacities                                                        | Metric                                            |         |
| Max. capacity                                                     | 13500 kg                                          |         |
| Load center of gravity                                            | c 600 mm                                          |         |
| Max. lifting height                                               | 9.60 m                                            |         |
| Maximum outreach                                                  | 5.20 m                                            |         |
| Weight and dimensions                                             |                                                   |         |
| Overall length                                                    | I1 7.35 m                                         |         |
| Unladen weight (with forks)                                       | 19950 kg                                          |         |
| Ground clearance                                                  | m4 0.43 m                                         |         |
| Wheelbase                                                         |                                                   |         |
| Length to face of forks                                           | y 3.37 m<br>I2 6.15 m                             |         |
| Overall width                                                     | b1 2.54 m                                         |         |
|                                                                   |                                                   |         |
| Overall height                                                    | h17 2.99 m                                        |         |
| Overall cab width                                                 | b4 0.95 m                                         |         |
| Tilt-up angle                                                     | a4 12 °                                           |         |
| Tilt-down angle                                                   | a5 104 °                                          |         |
| External turning radius (over tyres)                              | Wa1 5.35 m                                        |         |
| Forks length / width / section                                    | I / e / s 1200 mm x 180 mm x 75 mm                |         |
| Frame leveling corrector                                          | a9 9°                                             |         |
| Wheels                                                            |                                                   |         |
| Standard tires                                                    | 17,5-R25                                          |         |
| Number of front wheels / rear wheels                              | 2/2                                               |         |
| Drive wheels (front / rear)                                       | 2/2                                               |         |
| Steering mode                                                     | 2 wheel steer, 4 wheel steer, Crab mo             | le      |
| Engine                                                            |                                                   |         |
| Engine brand                                                      | Yanmar                                            |         |
| Engine norm                                                       | Stage IIIA                                        |         |
| Engine model                                                      | 4TN107TT-6SMU1                                    |         |
| Number of cylinders / Capacity of cylinders                       | 4 - 4567 cm <sup>3</sup>                          |         |
| I.C. Engine power rating / Power                                  | 173 Hp / 127 kW                                   |         |
| Max. torque / Engine rotation                                     | 805 Nm@1500 rpm                                   |         |
| Engine cooling system                                             | Water                                             |         |
| Number of batteries                                               | 2                                                 |         |
| Battery voltage                                                   | 12 V                                              |         |
| Drawbar pull                                                      | 11770 daN                                         |         |
| Transmission                                                      |                                                   |         |
| Transmission type                                                 | Hydrostatic                                       |         |
| Number of gears (forward / reverse)                               | 2/2                                               |         |
| Max. travel speed                                                 | 35 km/h                                           |         |
| Parking brake                                                     | Automatic negative parking brake                  |         |
| •                                                                 | Oil-immersed multi-discs braking on front         | & rear  |
| Service brake                                                     | axles                                             | a icai  |
| Gradeability (laden / unladen)<br>Hydraulics                      | 32.40 % / 55.40 %                                 |         |
| Hydraulic pump type                                               | Variable displacement pump                        |         |
| Hydraulic flow - Pressure                                         | 172 I/min - 350 bar                               |         |
| Tank capacities                                                   |                                                   |         |
| Engine oil                                                        | 13                                                |         |
| Fuel tank                                                         | 3151                                              |         |
| Noise and vibration                                               | 3131                                              |         |
| Noise to environment (LwA)                                        | 108 dB                                            |         |
| Vibration on hands/arms                                           | < 2.50 m/s <sup>2</sup>                           |         |
|                                                                   |                                                   |         |
| Noise at driving position (LpA) tested following NF EN 12053 norm | 75 dB                                             |         |
| Miscellaneous Only partition to a                                 | 0 1/ 0000 70701 10                                |         |
| Cab certification                                                 | Cabin ROPS - FOPS level 2                         |         |
| Controls                                                          | JSM                                               |         |
| Attachment recognition system (E-Reco)                            | Standard                                          |         |

## MHT-X 10135 ST3A - Dimensional drawing