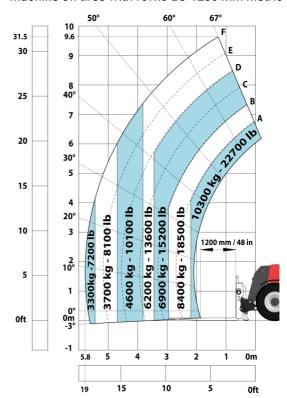

NF EN 12053 norm | 75 dB                                             |         |
| Miscellaneous Only partition to a                                 | 0 1/ 0000 70701 10                                |         |
| Cab certification                                                 | Cabin ROPS - FOPS level 2                         |         |
| Controls                                                          | JSM                                               |         |
| Attachment recognition system (E-Reco)                            | Standard                                          |         |

## MHT-X 10135 ST3A - Dimensional drawing







#### MHT-X 10135 ST3A - Load chart

#### Machine on tires with forks LC 600 mm Metric



#### Machine on tires with forks LC 1200 mm Metric



#### Machine on tires with 3-hook jib 13500 kg (Metric)



Machine on tires with platform Metric







15

10

5

0ft

22.6 20

### Machine on tires with cylinder handler CH 4 (Metric)







#### **Head Office**

B.P. 249 - 430 rue de l'Aubinière 44150 Ancenis Cedex - France Tel: +33 (0)2 40 09 10 11 - Fax: +33 (0)2 40 09 10 97 www.manitou.com



This publication provides a description of the configuration versions and options for Manitou products, which may differ for equipment. The equipment presented in this brochure may be part of a series, as an option, or it may not be available, depending on the versions. Manitou reserves the right, at any time and without notice, to amend the specifications described and represented. The specifications provided do not bind the manufacturer. For