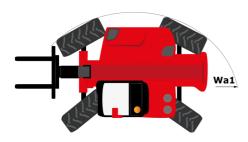

|
| Miscellaneous                                                     |           |                                                           |
| Cab certification                                                 |           | Cabin ROPS - FOPS level 2                                 |
| Controls                                                          |           | JSM                                                       |
|                                                                   |           |                                                           |
| Attachment recognition system (E-Reco)                            |           | Standard                                                  |

## MHT-X 10135 ST3A - Dimensional drawing







### MHT-X 10135 ST3A - Load chart





#### Machine on tires with 3-hook jib 13500 kg (Metric)



#### Machine on tires with forks LC 1200 mm Metric



#### Machine on tires with platform Metric







Head Office B.P. 249 - 430 rue de l'Aubinière 44150 Ancenis Cedex - France Tel: +33 (0)2 40 09 10 11 - Fax: +33 (0)2 40 09 10 97 www.manitou.com



This publication provides a description of the configuration versions and options for Manitou products, which may differ for equipment. The equipment presented in this brochure may be part of a series, as an option, or it may not be available, depending on the versions. Manitou reserves the right, at any time and without notice, to amend the specifications described and represented. The specifications provided do not bind the manufacturer.