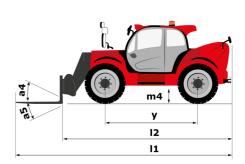

# **MHT-X 10135 ST3A**

| 0                                                                 |           | Mahia                                                     |
|-------------------------------------------------------------------|-----------|-----------------------------------------------------------|
| Capacities                                                        |           | Metric 12500 km                                           |
| Max. capacity                                                     |           | 13500 kg                                                  |
| Load center of gravity                                            | C         | 600 mm                                                    |
| Max. lifting height                                               |           | 9.60 m                                                    |
| Maximum outreach                                                  |           | 5.20 m                                                    |
| Weight and dimensions                                             |           |                                                           |
| Overall length                                                    | 11        | 7.35 m                                                    |
| Unladen weight (with forks)                                       |           | 19950 kg                                                  |
| Ground clearance                                                  | m4        | 0.43 m                                                    |
| Wheelbase                                                         | У         | 3.37 m                                                    |
| Length to face of forks                                           | 12        | 6.15 m                                                    |
| Overall width                                                     | b1        | 2.54 m                                                    |
| Overall height                                                    | h17       | 2.99 m                                                    |
| Overall cab width                                                 | b4        | 0.95 m                                                    |
| Tilt-up angle                                                     | a4        | 12 °                                                      |
| Tilt-down angle                                                   | a5        | 104 °                                                     |
| External turning radius (over tyres)                              | Wa1       | 5.35 m                                                    |
| Forks length / width / section                                    | l / e / s | 1200 mm x 180 mm x 75 mm                                  |
| Frame leveling corrector                                          | a9        | 9 °                                                       |
| Wheels                                                            |           |                                                           |
| Standard tires                                                    |           | 17,5-R25                                                  |
| Number of front wheels / rear wheels                              |           | 2/2                                                       |
| Drive wheels (front / rear)                                       |           | 2/2                                                       |
| Steering mode                                                     |           | 2 wheel steer, 4 wheel steer, Crab mode                   |
| Engine                                                            |           |                                                           |
| Engine brand                                                      |           | Yanmar                                                    |
| Engine norm                                                       |           | Stage IIIA                                                |
| Engine model                                                      |           | 4TN107TT-6SMU1                                            |
| Number of cylinders / Capacity of cylinders                       |           | 4 - 4567 cm <sup>3</sup>                                  |
| I.C. Engine power rating / Power                                  |           | 173 Hp / 127 kW                                           |
| Max. torque / Engine rotation                                     |           | 805 Nm@1500 rpm                                           |
|                                                                   |           | Water                                                     |
| Engine cooling system Number of batteries                         |           | 2                                                         |
|                                                                   |           | 12 V                                                      |
| Battery voltage                                                   |           |                                                           |
| Drawbar pull                                                      |           | 11770 daN                                                 |
| Transmission                                                      |           |                                                           |
| Transmission type                                                 |           | Hydrostatic                                               |
| Number of gears (forward / reverse)                               |           | 2/2                                                       |
| Max. travel speed                                                 |           | 35 km/h                                                   |
| Parking brake                                                     |           | Automatic negative parking brake                          |
| Service brake                                                     |           | Oil-immersed multi-discs braking on front & rear<br>axles |
| Gradeability (laden / unladen)                                    |           | 32.40 % / 55.40 %                                         |
| Hydraulics                                                        |           |                                                           |
| Hydraulic pump type                                               |           | Variable displacement pump                                |
| Hydraulic flow - Pressure                                         |           | 172 l/min - 350 bar                                       |
| Tank capacities                                                   |           |                                                           |
| Engine oil                                                        |           | 13                                                        |
| Fuel tank                                                         |           | 315                                                       |
| Noise and vibration                                               |           |                                                           |
| Noise to environment (LwA)                                        |           | 108 dB                                                    |
| Vibration on hands/arms                                           |           | < 2.50 m/s <sup>2</sup>                                   |
| Noise at driving position (LpA) tested following NF EN 12053 norm |           | 75 dB                                                     |
| Miscellaneous                                                     |           |                                                           |
| Cab certification                                                 |           | Cabin ROPS - FOPS level 2                                 |
| Controls                                                          |           | JSM                                                       |
|                                                                   |           |                                                           |
| Attachment recognition system (E-Reco)                            |           | Standard                                                  |

## MHT-X 10135 ST3A - Dimensional drawing