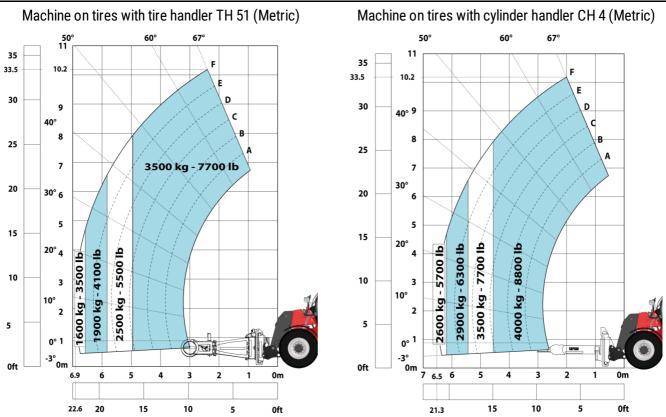

ion                                                 |           | Cabin ROPS - FOPS level 2                                 |
| Controls                                                          |           | JSM                                                       |
|                                                                   |           |                                                           |
| Attachment recognition system (E-Reco)                            |           | Standard                                                  |

## MHT-X 10135 ST3A - Dimensional drawing







### MHT-X 10135 ST3A - Load chart





#### Machine on tires with 3-hook jib 13500 kg (Metric)



#### Machine on tires with forks LC 1200 mm Metric



#### Machine on tires with platform Metric







Head Office B.P. 249 - 430 rue de l'Aubinière 44150 Ancenis Cedex - France Tel: +33 (0)2 40 09 10 11 - Fax: +33 (0)2 40 09 10 97 www.manitou.com



This publication provides a description of the configuration versions and options for Manitou products, which may differ for equipment. The equipment presented in this brochure may be part of a series, as an option, or it may not be available, depending on the versions. Manitou reserves the right, at any time and without notice, to amend the specifications described and represented. The specifications provided do not bind the manufacturer. For more details, please contact your Manitou agent. This is not a contractually binding document. The presentation of the products is not contractually binding. List of specifications non-exhaustive. The