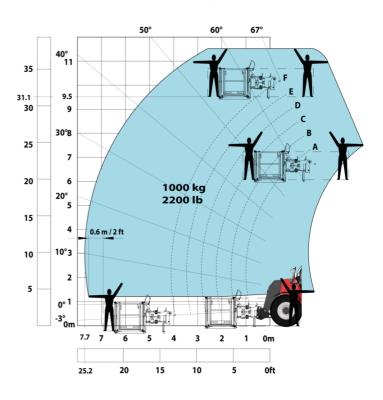

ation                                                 |           | Cabin ROPS - FOPS level 2                                 |
| Controls                                                          |           | JSM                                                       |
|                                                                   |           |                                                           |
| Attachment recognition system (E-Reco)                            |           | Standard                                                  |

## MHT-X 10135 ST3A - Dimensional drawing







### MHT-X 10135 ST3A - Load chart





#### Machine on tires with 3-hook jib 13500 kg (Metric)



#### Machine on tires with forks LC 1200 mm Metric



#### Machine on tires with platform Metric







Head Office B.P. 249 - 430 rue de l'Aubinière 44150 Ancenis Cedex - France Tel: +33 (0)2 40 09 10 11 - Fax: +33 (0)2 40 09 10 97 www.manitou.com



This publication provides a description of the configuration versions and options for Manitou products, which may differ for equipment. The equipment presented in this brochure may be part of a series, as an option, or it may not be available, depending on the versions. Manitou reserves the right, at any time and without notice, to amend the specifications described and represented. The specifications provided do not bind the manufacturer. For more details, please contact your Manitou agent. This is not a contractually binding document. The presentation of the products is not contractually binding. List of specifications non-exhaustive. T