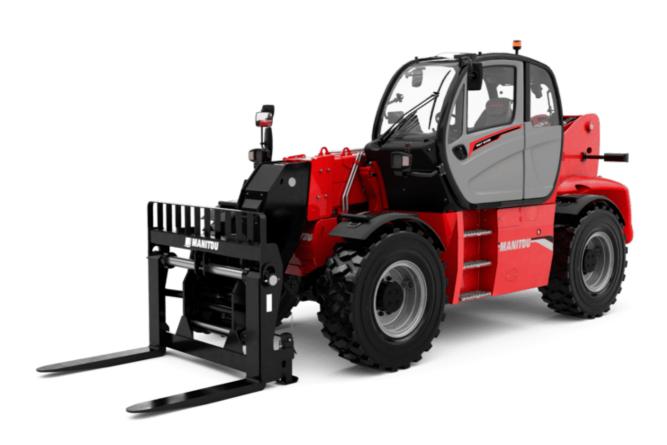

# **MHT-X 10135 ST3A**

| 0                                                                 |           | Mahia                                                     |
|-------------------------------------------------------------------|-----------|-----------------------------------------------------------|
| Capacities                                                        |           | Metric 12500 km                                           |
| Max. capacity                                                     |           | 13500 kg                                                  |
| Load center of gravity                                            | C         | 600 mm                                                    |
| Max. lifting height                                               |           | 9.60 m                                                    |
| Maximum outreach                                                  |           | 5.20 m                                                    |
| Weight and dimensions                                             |           |                                                           |
| Overall length                                                    | 11        | 7.35 m                                                    |
| Unladen weight (with forks)                                       |           | 19950 kg                                                  |
| Ground clearance                                                  | m4        | 0.43 m                                                    |
| Wheelbase                                                         | У         | 3.37 m                                                    |
| Length to face of forks                                           | 12        | 6.15 m                                                    |
| Overall width                                                     | b1        | 2.54 m                                                    |
| Overall height                                                    | h17       | 2.99 m                                                    |
| Overall cab width                                                 | b4        | 0.95 m                                                    |
| Tilt-up angle                                                     | a4        | 12 °                                                      |
| Tilt-down angle                                                   | a5        | 104 °                                                     |
| External turning radius (over tyres)                              | Wa1       | 5.35 m                                                    |
| Forks length / width / section                                    | l / e / s | 1200 mm x 180 mm x 75 mm                                  |
| Frame leveling corrector                                          | a9        | 9 °                                                       |
| Wheels                                                            |           |                                                           |
| Standard tires                                                    |           | 17,5-R25                                                  |
| Number of front wheels / rear wheels                              |           | 2/2                                                       |
| Drive wheels (front / rear)                                       |           | 2/2                                                       |
| Steering mode                                                     |           | 2 wheel steer, 4 wheel steer, Crab mode                   |
| Engine                                                            |           |                                                           |
| Engine brand                                                      |           | Yanmar                                                    |
| Engine norm                                                       |           | Stage IIIA                                                |
| Engine model                                                      |           | 4TN107TT-6SMU1                                            |
| Number of cylinders / Capacity of cylinders                       |           | 4 - 4567 cm <sup>3</sup>                                  |
| I.C. Engine power rating / Power                                  |           | 173 Hp / 127 kW                                           |
| Max. torque / Engine rotation                                     |           | 805 Nm@1500 rpm                                           |
|                                                                   |           | Water                                                     |
| Engine cooling system Number of batteries                         |           | 2                                                         |
|                                                                   |           | 12 V                                                      |
| Battery voltage                                                   |           |                                                           |
| Drawbar pull                                                      |           | 11770 daN                                                 |
| Transmission                                                      |           |                                                           |
| Transmission type                                                 |           | Hydrostatic                                               |
| Number of gears (forward / reverse)                               |           | 2/2                                                       |
| Max. travel speed                                                 |           | 35 km/h                                                   |
| Parking brake                                                     |           | Automatic negative parking brake                          |
| Service brake                                                     |           | Oil-immersed multi-discs braking on front & rear<br>axles |
| Gradeability (laden / unladen)                                    |           | 32.40 % / 55.40 %                                         |
| Hydraulics                                                        |           |                                                           |
| Hydraulic pump type                                               |           | Variable displacement pump                                |
| Hydraulic flow - Pressure                                         |           | 172 l/min - 350 bar                                       |
| Tank capacities                                                   |           |                                                           |
| Engine oil                                                        |           | 13                                                        |
| Fuel tank                                                         |           | 315                                                       |
| Noise and vibration                                               |           |                                                           |
| Noise to environment (LwA)                                        |           | 108 dB                                                    |
| Vibration on hands/arms                                           |           | < 2.50 m/s <sup>2</sup>                                   |
| Noise at driving position (LpA) tested following NF EN 12053 norm |           | 75 dB                                                     |
| Miscellaneous                                                     |           |                                                           |
| Cab certification                                                 |           | Cabin ROPS - FOPS level 2                                 |
| Controls                                                          |           | JSM                                                       |
|                                                                   |           |                                                           |
| Attachment recognition system (E-Reco)                            |           | Standard                                                  |