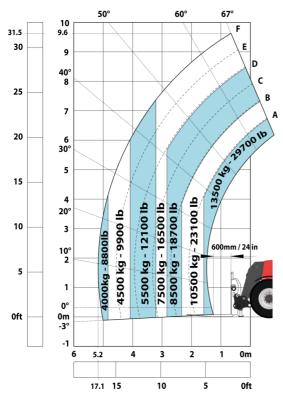

|
| Miscellaneous                                                     |           |                                                           |
| Cab certification                                                 |           | Cabin ROPS - FOPS level 2                                 |
| Controls                                                          |           | JSM                                                       |
|                                                                   |           |                                                           |
| Attachment recognition system (E-Reco)                            |           | Standard                                                  |

## MHT-X 10135 ST3A - Dimensional drawing







### MHT-X 10135 ST3A - Load chart





#### Machine on tires with 3-hook jib 13500 kg (Metric)



#### Machine on tires with forks LC 1200 mm Metric



#### Machine on tires with platform Metric







Head Office B.P. 249 - 430 rue de l'Aubinière 44150 Ancenis Cedex - France Tel: +33 (0)2 40 09 10 11 - Fax: +33 (0)2 40 09 10 97 www.manitou.com



This publication provides a description of the configuration versions and options for Manitou products, which may differ for equipment. The equipment presented in this brochure may be part of a series, as an option, or it may not be available, depending on the versions. Manitou reserves the right, at any time and without notice, to amend the specifications described and represented. The specifications provided do not bind the manufacturer. For more details, please contact your Manit