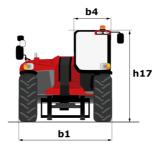

# **MHT-X 10135 ST3A**

| 0                                                                 |           | Mahia                                                     |
|-------------------------------------------------------------------|-----------|-----------------------------------------------------------|
| Capacities                                                        |           | Metric 12500 km                                           |
| Max. capacity                                                     |           | 13500 kg                                                  |
| Load center of gravity                                            | C         | 600 mm                                                    |
| Max. lifting height                                               |           | 9.60 m                                                    |
| Maximum outreach                                                  |           | 5.20 m                                                    |
| Weight and dimensions                                             |           |                                                           |
| Overall length                                                    | 11        | 7.35 m                                                    |
| Unladen weight (with forks)                                       |           | 19950 kg                                                  |
| Ground clearance                                                  | m4        | 0.43 m                                                    |
| Wheelbase                                                         | У         | 3.37 m                                                    |
| Length to face of forks                                           | 12        | 6.15 m                                                    |
| Overall width                                                     | b1        | 2.54 m                                                    |
| Overall height                                                    | h17       | 2.99 m                                                    |
| Overall cab width                                                 | b4        | 0.95 m                                                    |
| Tilt-up angle                                                     | a4        | 12 °                                                      |
| Tilt-down angle                                                   | a5        | 104 °                                                     |
| External turning radius (over tyres)                              | Wa1       | 5.35 m                                                    |
| Forks length / width / section                                    | l / e / s | 1200 mm x 180 mm x 75 mm                                  |
| Frame leveling corrector                                          | a9        | 9 °                                                       |
| Wheels                                                            |           |                                                           |
| Standard tires                                                    |           | 17,5-R25                                                  |
| Number of front wheels / rear wheels                              |           | 2/2                                                       |
| Drive wheels (front / rear)                                       |           | 2/2                                                       |
| Steering mode                                                     |           | 2 wheel steer, 4 wheel steer, Crab mode                   |
| Engine                                                            |           |                                                           |
| Engine brand                                                      |           | Yanmar                                                    |
| Engine norm                                                       |           | Stage IIIA                                                |
| Engine model                                                      |           | 4TN107TT-6SMU1                                            |
| Number of cylinders / Capacity of cylinders                       |           | 4 - 4567 cm <sup>3</sup>                                  |
| I.C. Engine power rating / Power                                  |           | 173 Hp / 127 kW                                           |
| Max. torque / Engine rotation                                     |           | 805 Nm@1500 rpm                                           |
|                                                                   |           | Water                                                     |
| Engine cooling system Number of batteries                         |           | 2                                                         |
|                                                                   |           | 12 V                                                      |
| Battery voltage                                                   |           |                                                           |
| Drawbar pull                                                      |           | 11770 daN                                                 |
| Transmission                                                      |           |                                                           |
| Transmission type                                                 |           | Hydrostatic                                               |
| Number of gears (forward / reverse)                               |           | 2/2                                                       |
| Max. travel speed                                                 |           | 35 km/h                                                   |
| Parking brake                                                     |           | Automatic negative parking brake                          |
| Service brake                                                     |           | Oil-immersed multi-discs braking on front & rear<br>axles |
| Gradeability (laden / unladen)                                    |           | 32.40 % / 55.40 %                                         |
| Hydraulics                                                        |           |                                                           |
| Hydraulic pump type                                               |           | Variable displacement pump                                |
| Hydraulic flow - Pressure                                         |           | 172 l/min - 350 bar                                       |
| Tank capacities                                                   |           |                                                           |
| Engine oil                                                        |           | 13                                                        |
| Fuel tank                                                         |           | 315                                                       |
| Noise and vibration                                               |           |                                                           |
| Noise to environment (LwA)                                        |           | 108 dB                                                    |
| Vibration on hands/arms                                           |           | < 2.50 m/s <sup>2</sup>                                   |
| Noise at driving position (LpA) tested following NF EN 12053 norm |           | 75 dB                                                     |
| Miscellaneous                                                     |           |                                                           |
| Cab certification                                                 |           | Cabin ROPS - FOPS level 2                                 |
| Controls                                                          |           | JSM                                                       |
|                                                                   |           |                                                           |
| Attachment recognition system (E-Reco)                            |           | Standard                                                  |

## MHT-X 10135 ST3A - Dimensional drawing