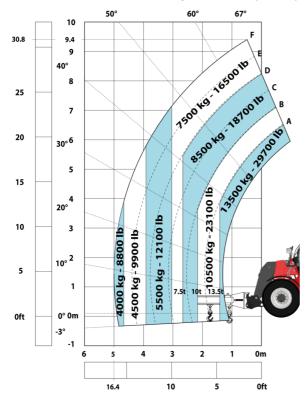

|           |                                                           |
| Cab certification                                                 |           | Cabin ROPS - FOPS level 2                                 |
| Controls                                                          |           | JSM                                                       |
|                                                                   |           |                                                           |
| Attachment recognition system (E-Reco)                            |           | Standard                                                  |

## MHT-X 10135 ST3A - Dimensional drawing







### MHT-X 10135 ST3A - Load chart





#### Machine on tires with 3-hook jib 13500 kg (Metric)



#### Machine on tires with forks LC 1200 mm Metric



#### Machine on tires with platform Metric







Head Office B.P. 249 - 430 rue de l'Aubinière 44150 Ancenis Cedex - France Tel: +33 (0)2 40 09 10 11 - Fax: +33 (0)2 40 09 10 97 www.manitou.com



This publication provides a description of the configuration versions and options for Manitou products, which may differ for equipment. The equipment presented in this brochure may be part of a series, as an option, or it may not be available, depending on the versions. Manitou reserves the right, at any time and without notice, to amend the specifications described and represented. The specifications provided do not bind the manufacturer. For more details, please contact your Manitou agent. This is not a contractually binding document. The