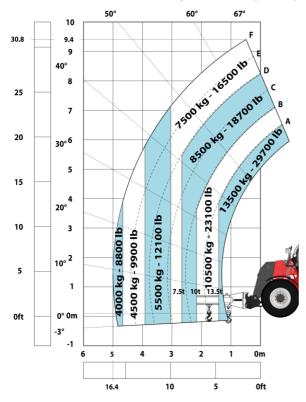

scellaneous |       | 75 dB                                            |
|                                                                                    |       |                                                  |
| Cab certification                                                                  |       | Cabin ROPS - FOPS level 2                        |
| Controls                                                                           |       | JSM                                              |
| Attachment recognition system (E-Reco)                                             |       | Standard                                         |

# MHT-X 10135 ST3A - Dimensional drawing







# MHT-X 10135 ST3A - Load chart





#### Machine on tires with 3-hook jib 13500 kg (Metric)



## Machine on tires with forks LC 1200 mm Metric



### Machine on tires with platform Metric







Head Office B.P. 249 - 430 rue de l'Aubinière 44150 Ancenis Cedex - France Tel: +33 (0)2 40 09 10 11 - Fax: +33 (0)2 40 09 10 97 www.manitou.com



This publication provides a description of the configuration versions and options for Manitou products, which may differ for equipment. The equipment presented in this brochure may be part of a series, as an option, or it may not be available, depending on the versions. Manitou reserves the right, at any time and without notice, to amend the specifications described and represented. The specifications provided do not bind the manufacturer. For more details, please contact your Manitou agent. This is not a contractually binding document. The pr