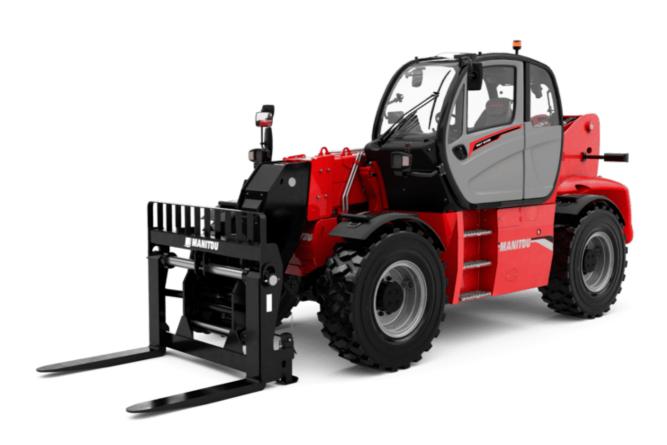

# **MHT-X 10135 ST3A**

| Capacities                                                                         |       | Metric                                           |
|------------------------------------------------------------------------------------|-------|--------------------------------------------------|
| Max. capacity                                                                      |       | 13500 kg                                         |
| Load center of gravity                                                             | с     | 600 mm                                           |
| Max. lifting height                                                                |       | 9.60 m                                           |
| Maximum outreach                                                                   |       | 5.20 m                                           |
| Weight and dimensions                                                              |       |                                                  |
| Overall length                                                                     | 11    | 7.35 m                                           |
| Unladen weight (with forks)                                                        |       | 19950 kg                                         |
| Ground clearance                                                                   | m4    | 0.43 m                                           |
| Wheelbase                                                                          | y     | 3.37 m                                           |
| Length to face of forks                                                            | 12    | 6.15 m                                           |
| Overall width                                                                      | b1    | 2.54 m                                           |
| Overall height                                                                     | h17   | 2.99 m                                           |
| Overall cab width                                                                  | b4    | 0.95 m                                           |
|                                                                                    |       | 12 °                                             |
| Tilt-up angle                                                                      | a4    | 12<br>104 °                                      |
| Tilt-down angle                                                                    | a5    |                                                  |
| External turning radius (over tyres)                                               | Wa1   | 5.35 m                                           |
| Forks length / width / section                                                     | l/e/s | 1200 mm x 180 mm x 75 mm                         |
| Frame leveling corrector                                                           | a9    | 9 °                                              |
| Wheels                                                                             |       |                                                  |
| Standard tires                                                                     |       | 17,5-R25                                         |
| Number of front wheels / rear wheels                                               |       | 2/2                                              |
| Drive wheels (front / rear)                                                        |       | 2/2                                              |
| Steering mode                                                                      |       | 2 wheel steer, 4 wheel steer, Crab mode          |
| Engine                                                                             |       |                                                  |
| Engine brand                                                                       |       | Yanmar                                           |
| Engine norm                                                                        |       | Stage IIIA                                       |
| Engine model                                                                       |       | 4TN107TT-6SMU1                                   |
| Number of cylinders / Capacity of cylinders                                        |       | 4 - 4567 cm <sup>3</sup>                         |
| I.C. Engine power rating / Power                                                   |       | 173 Hp / 127 kW                                  |
| Max. torque / Engine rotation                                                      |       | 805 Nm@1500 rpm                                  |
| Engine cooling system                                                              |       | Water                                            |
| Number of batteries                                                                |       | 2                                                |
| Battery voltage                                                                    |       | 12 V                                             |
| Drawbar pull                                                                       |       | 11770 daN                                        |
| Transmission                                                                       |       |                                                  |
| Transmission type                                                                  |       | Hydrostatic                                      |
| Number of gears (forward / reverse)                                                |       | 2/2                                              |
| Max. travel speed                                                                  |       | 35 km/h                                          |
| Parking brake                                                                      |       | Automatic negative parking brake                 |
|                                                                                    |       | Oil-immersed multi-discs braking on front & rear |
| Service brake                                                                      |       | axles                                            |
| Gradeability (laden / unladen)                                                     |       | 32.40 % / 55.40 %                                |
| Hydraulics                                                                         |       |                                                  |
| Hydraulic pump type                                                                |       | Variable displacement pump                       |
| Hydraulic flow - Pressure                                                          |       | 172 l/min - 350 bar                              |
| Tank capacities                                                                    |       |                                                  |
| Engine oil                                                                         |       | 13                                               |
| Fuel tank                                                                          |       | 315 I                                            |
| Noise and vibration                                                                |       |                                                  |
| Noise to environment (LwA)                                                         |       | 108 dB                                           |
| Vibration on hands/arms                                                            |       | < 2.50 m/s <sup>2</sup>                          |
|                                                                                    |       |                                                  |
| Noise at driving position (LpA) tested following NF EN 12053 norm<br>Miscellaneous |       | 75 dB                                            |
|                                                                                    |       |                                                  |
| Cab certification                                                                  |       | Cabin ROPS - FOPS level 2                        |
| Controls                                                                           |       | JSM                                              |
| Attachment recognition system (E-Reco)                                             |       | Standard                                         |