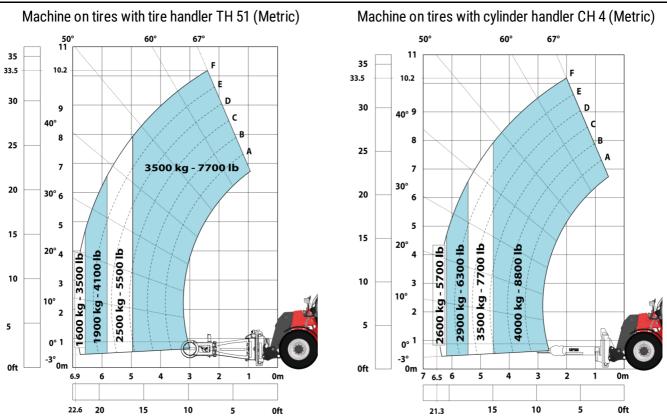

|       |                                                  |
| Cab certification                                                                  |       | Cabin ROPS - FOPS level 2                        |
| Controls                                                                           |       | JSM                                              |
| Attachment recognition system (E-Reco)                                             |       | Standard                                         |

# MHT-X 10135 ST3A - Dimensional drawing







# MHT-X 10135 ST3A - Load chart





#### Machine on tires with 3-hook jib 13500 kg (Metric)



## Machine on tires with forks LC 1200 mm Metric



### Machine on tires with platform Metric







Head Office B.P. 249 - 430 rue de l'Aubinière 44150 Ancenis Cedex - France Tel: +33 (0)2 40 09 10 11 - Fax: +33 (0)2 40 09 10 97 www.manitou.com



This publication provides a description of the configuration versions and options for Manitou products, which may differ for equipment. The equipment presented in this brochure may be part of a series, as an option, or it may not be available, depending on the versions. Manitou reserves the right, at any time and without notice, to amend the specifications described and represented. The specifications provided do not bind the manufacturer. For more details, please contact your Manitou agent. This is not a contractually binding document. The presentation of the products is not contractually binding. List of specifications non-exhaustive. The