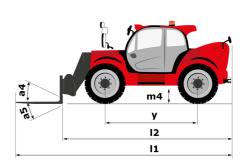

# **MHT-X 10135 ST3A**

| Capacities                                                                         |       | Metric                                           |
|------------------------------------------------------------------------------------|-------|--------------------------------------------------|
| Max. capacity                                                                      |       | 13500 kg                                         |
| Load center of gravity                                                             | с     | 600 mm                                           |
| Max. lifting height                                                                |       | 9.60 m                                           |
| Maximum outreach                                                                   |       | 5.20 m                                           |
| Weight and dimensions                                                              |       |                                                  |
| Overall length                                                                     | 11    | 7.35 m                                           |
| Unladen weight (with forks)                                                        |       | 19950 kg                                         |
| Ground clearance                                                                   | m4    | 0.43 m                                           |
| Wheelbase                                                                          | y     | 3.37 m                                           |
| Length to face of forks                                                            | 12    | 6.15 m                                           |
| Overall width                                                                      | b1    | 2.54 m                                           |
| Overall height                                                                     | h17   | 2.99 m                                           |
| Overall cab width                                                                  | b4    | 0.95 m                                           |
|                                                                                    |       | 12 °                                             |
| Tilt-up angle                                                                      | a4    | 12<br>104 °                                      |
| Tilt-down angle                                                                    | a5    |                                                  |
| External turning radius (over tyres)                                               | Wa1   | 5.35 m                                           |
| Forks length / width / section                                                     | l/e/s | 1200 mm x 180 mm x 75 mm                         |
| Frame leveling corrector                                                           | a9    | 9 °                                              |
| Wheels                                                                             |       |                                                  |
| Standard tires                                                                     |       | 17,5-R25                                         |
| Number of front wheels / rear wheels                                               |       | 2/2                                              |
| Drive wheels (front / rear)                                                        |       | 2/2                                              |
| Steering mode                                                                      |       | 2 wheel steer, 4 wheel steer, Crab mode          |
| Engine                                                                             |       |                                                  |
| Engine brand                                                                       |       | Yanmar                                           |
| Engine norm                                                                        |       | Stage IIIA                                       |
| Engine model                                                                       |       | 4TN107TT-6SMU1                                   |
| Number of cylinders / Capacity of cylinders                                        |       | 4 - 4567 cm <sup>3</sup>                         |
| I.C. Engine power rating / Power                                                   |       | 173 Hp / 127 kW                                  |
| Max. torque / Engine rotation                                                      |       | 805 Nm@1500 rpm                                  |
| Engine cooling system                                                              |       | Water                                            |
| Number of batteries                                                                |       | 2                                                |
| Battery voltage                                                                    |       | 12 V                                             |
| Drawbar pull                                                                       |       | 11770 daN                                        |
| Transmission                                                                       |       |                                                  |
| Transmission type                                                                  |       | Hydrostatic                                      |
| Number of gears (forward / reverse)                                                |       | 2/2                                              |
| Max. travel speed                                                                  |       | 35 km/h                                          |
| Parking brake                                                                      |       | Automatic negative parking brake                 |
|                                                                                    |       | Oil-immersed multi-discs braking on front & rear |
| Service brake                                                                      |       | axles                                            |
| Gradeability (laden / unladen)                                                     |       | 32.40 % / 55.40 %                                |
| Hydraulics                                                                         |       |                                                  |
| Hydraulic pump type                                                                |       | Variable displacement pump                       |
| Hydraulic flow - Pressure                                                          |       | 172 l/min - 350 bar                              |
| Tank capacities                                                                    |       |                                                  |
| Engine oil                                                                         |       | 13                                               |
| Fuel tank                                                                          |       | 315 I                                            |
| Noise and vibration                                                                |       |                                                  |
| Noise to environment (LwA)                                                         |       | 108 dB                                           |
| Vibration on hands/arms                                                            |       | < 2.50 m/s <sup>2</sup>                          |
|                                                                                    |       |                                                  |
| Noise at driving position (LpA) tested following NF EN 12053 norm<br>Miscellaneous |       | 75 dB                                            |
|                                                                                    |       |                                                  |
| Cab certification                                                                  |       | Cabin ROPS - FOPS level 2                        |
| Controls                                                                           |       | JSM                                              |
| Attachment recognition system (E-Reco)                                             |       | Standard                                         |

# MHT-X 10135 ST3A - Dimensional drawing