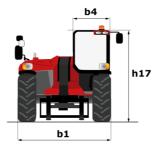

# **MHT-X 10135 ST3A**

| Capacities                                                                         |       | Metric                                           |
|------------------------------------------------------------------------------------|-------|--------------------------------------------------|
| Max. capacity                                                                      |       | 13500 kg                                         |
| Load center of gravity                                                             | с     | 600 mm                                           |
| Max. lifting height                                                                |       | 9.60 m                                           |
| Maximum outreach                                                                   |       | 5.20 m                                           |
| Weight and dimensions                                                              |       |                                                  |
| Overall length                                                                     | 11    | 7.35 m                                           |
| Unladen weight (with forks)                                                        |       | 19950 kg                                         |
| Ground clearance                                                                   | m4    | 0.43 m                                           |
| Wheelbase                                                                          | y     | 3.37 m                                           |
| Length to face of forks                                                            | 12    | 6.15 m                                           |
| Overall width                                                                      | b1    | 2.54 m                                           |
| Overall height                                                                     | h17   | 2.99 m                                           |
| Overall cab width                                                                  | b4    | 0.95 m                                           |
|                                                                                    |       | 12 °                                             |
| Tilt-up angle                                                                      | a4    | 12<br>104 °                                      |
| Tilt-down angle                                                                    | a5    |                                                  |
| External turning radius (over tyres)                                               | Wa1   | 5.35 m                                           |
| Forks length / width / section                                                     | l/e/s | 1200 mm x 180 mm x 75 mm                         |
| Frame leveling corrector                                                           | a9    | 9 °                                              |
| Wheels                                                                             |       |                                                  |
| Standard tires                                                                     |       | 17,5-R25                                         |
| Number of front wheels / rear wheels                                               |       | 2/2                                              |
| Drive wheels (front / rear)                                                        |       | 2/2                                              |
| Steering mode                                                                      |       | 2 wheel steer, 4 wheel steer, Crab mode          |
| Engine                                                                             |       |                                                  |
| Engine brand                                                                       |       | Yanmar                                           |
| Engine norm                                                                        |       | Stage IIIA                                       |
| Engine model                                                                       |       | 4TN107TT-6SMU1                                   |
| Number of cylinders / Capacity of cylinders                                        |       | 4 - 4567 cm <sup>3</sup>                         |
| I.C. Engine power rating / Power                                                   |       | 173 Hp / 127 kW                                  |
| Max. torque / Engine rotation                                                      |       | 805 Nm@1500 rpm                                  |
| Engine cooling system                                                              |       | Water                                            |
| Number of batteries                                                                |       | 2                                                |
| Battery voltage                                                                    |       | 12 V                                             |
| Drawbar pull                                                                       |       | 11770 daN                                        |
| Transmission                                                                       |       |                                                  |
| Transmission type                                                                  |       | Hydrostatic                                      |
| Number of gears (forward / reverse)                                                |       | 2/2                                              |
| Max. travel speed                                                                  |       | 35 km/h                                          |
| Parking brake                                                                      |       | Automatic negative parking brake                 |
|                                                                                    |       | Oil-immersed multi-discs braking on front & rear |
| Service brake                                                                      |       | axles                                            |
| Gradeability (laden / unladen)                                                     |       | 32.40 % / 55.40 %                                |
| Hydraulics                                                                         |       |                                                  |
| Hydraulic pump type                                                                |       | Variable displacement pump                       |
| Hydraulic flow - Pressure                                                          |       | 172 l/min - 350 bar                              |
| Tank capacities                                                                    |       |                                                  |
| Engine oil                                                                         |       | 13                                               |
| Fuel tank                                                                          |       | 315 I                                            |
| Noise and vibration                                                                |       |                                                  |
| Noise to environment (LwA)                                                         |       | 108 dB                                           |
| Vibration on hands/arms                                                            |       | < 2.50 m/s <sup>2</sup>                          |
|                                                                                    |       |                                                  |
| Noise at driving position (LpA) tested following NF EN 12053 norm<br>Miscellaneous |       | 75 dB                                            |
|                                                                                    |       |                                                  |
| Cab certification                                                                  |       | Cabin ROPS - FOPS level 2                        |
| Controls                                                                           |       | JSM                                              |
| Attachment recognition system (E-Reco)                                             |       | Standard                                         |

# MHT-X 10135 ST3A - Dimensional drawing