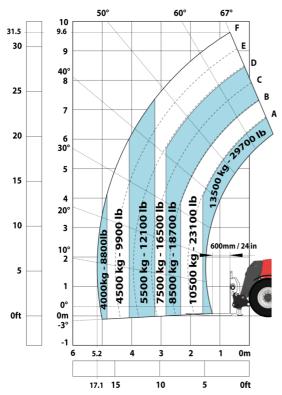

ving position (LpA) tested following NF EN 12053 norm<br>Miscellaneous |       | 75 dB                                            |
|                                                                                    |       |                                                  |
| Cab certification                                                                  |       | Cabin ROPS - FOPS level 2                        |
| Controls                                                                           |       | JSM                                              |
| Attachment recognition system (E-Reco)                                             |       | Standard                                         |

# MHT-X 10135 ST3A - Dimensional drawing







# MHT-X 10135 ST3A - Load chart





#### Machine on tires with 3-hook jib 13500 kg (Metric)



## Machine on tires with forks LC 1200 mm Metric



### Machine on tires with platform Metric







Head Office B.P. 249 - 430 rue de l'Aubinière 44150 Ancenis Cedex - France Tel: +33 (0)2 40 09 10 11 - Fax: +33 (0)2 40 09 10 97 www.manitou.com



This publication provides a description of the configuration versions and options for Manitou products, which may differ for equipment. The equipment presented in this brochure may be part of a series, as an option, or it may not be available, depending on the versions. Manitou reserves the right, at any time and without notice, to amend the specifications described and represented. The specifications provided do not bind the manufacturer. For more details, please contact your Manitou