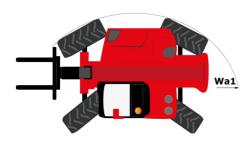

# **MHT-X 10135 ST3A**

| Capacities                                                                         |       | Metric                                           |
|------------------------------------------------------------------------------------|-------|--------------------------------------------------|
| Max. capacity                                                                      |       | 13500 kg                                         |
| Load center of gravity                                                             | с     | 600 mm                                           |
| Max. lifting height                                                                |       | 9.60 m                                           |
| Maximum outreach                                                                   |       | 5.20 m                                           |
| Weight and dimensions                                                              |       |                                                  |
| Overall length                                                                     | 11    | 7.35 m                                           |
| Unladen weight (with forks)                                                        |       | 19950 kg                                         |
| Ground clearance                                                                   | m4    | 0.43 m                                           |
| Wheelbase                                                                          | y     | 3.37 m                                           |
| Length to face of forks                                                            | 12    | 6.15 m                                           |
| Overall width                                                                      | b1    | 2.54 m                                           |
| Overall height                                                                     | h17   | 2.99 m                                           |
| Overall cab width                                                                  | b4    | 0.95 m                                           |
|                                                                                    |       | 12 °                                             |
| Tilt-up angle                                                                      | a4    | 12<br>104 °                                      |
| Tilt-down angle                                                                    | a5    |                                                  |
| External turning radius (over tyres)                                               | Wa1   | 5.35 m                                           |
| Forks length / width / section                                                     | l/e/s | 1200 mm x 180 mm x 75 mm                         |
| Frame leveling corrector                                                           | a9    | 9 °                                              |
| Wheels                                                                             |       |                                                  |
| Standard tires                                                                     |       | 17,5-R25                                         |
| Number of front wheels / rear wheels                                               |       | 2/2                                              |
| Drive wheels (front / rear)                                                        |       | 2/2                                              |
| Steering mode                                                                      |       | 2 wheel steer, 4 wheel steer, Crab mode          |
| Engine                                                                             |       |                                                  |
| Engine brand                                                                       |       | Yanmar                                           |
| Engine norm                                                                        |       | Stage IIIA                                       |
| Engine model                                                                       |       | 4TN107TT-6SMU1                                   |
| Number of cylinders / Capacity of cylinders                                        |       | 4 - 4567 cm <sup>3</sup>                         |
| I.C. Engine power rating / Power                                                   |       | 173 Hp / 127 kW                                  |
| Max. torque / Engine rotation                                                      |       | 805 Nm@1500 rpm                                  |
| Engine cooling system                                                              |       | Water                                            |
| Number of batteries                                                                |       | 2                                                |
| Battery voltage                                                                    |       | 12 V                                             |
| Drawbar pull                                                                       |       | 11770 daN                                        |
| Transmission                                                                       |       |                                                  |
| Transmission type                                                                  |       | Hydrostatic                                      |
| Number of gears (forward / reverse)                                                |       | 2/2                                              |
| Max. travel speed                                                                  |       | 35 km/h                                          |
| Parking brake                                                                      |       | Automatic negative parking brake                 |
|                                                                                    |       | Oil-immersed multi-discs braking on front & rear |
| Service brake                                                                      |       | axles                                            |
| Gradeability (laden / unladen)                                                     |       | 32.40 % / 55.40 %                                |
| Hydraulics                                                                         |       |                                                  |
| Hydraulic pump type                                                                |       | Variable displacement pump                       |
| Hydraulic flow - Pressure                                                          |       | 172 l/min - 350 bar                              |
| Tank capacities                                                                    |       |                                                  |
| Engine oil                                                                         |       | 13                                               |
| Fuel tank                                                                          |       | 315 I                                            |
| Noise and vibration                                                                |       |                                                  |
| Noise to environment (LwA)                                                         |       | 108 dB                                           |
| Vibration on hands/arms                                                            |       | < 2.50 m/s <sup>2</sup>                          |
|                                                                                    |       |                                                  |
| Noise at driving position (LpA) tested following NF EN 12053 norm<br>Miscellaneous |       | 75 dB                                            |
|                                                                                    |       |                                                  |
| Cab certification                                                                  |       | Cabin ROPS - FOPS level 2                        |
| Controls                                                                           |       | JSM                                              |
| Attachment recognition system (E-Reco)                                             |       | Standard                                         |

# MHT-X 10135 ST3A - Dimensional drawing