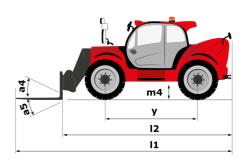

# MHT-X 10135 ST3A

|                                                                   | MHT-X 10135 ST3A Created on June 17, 2025 at 7:33 A |
|-------------------------------------------------------------------|-----------------------------------------------------|
| Capacities                                                        | Metric                                              |
| Max. capacity                                                     | 13500 kg                                            |
| Load center of gravity                                            | c 600 mm                                            |
| Max. lifting height                                               | 9.60 m                                              |
| Maximum outreach                                                  | 5.20 m                                              |
| Weight and dimensions                                             |                                                     |
| Overall length                                                    | l1 7.35 m                                           |
| Unladen weight (with forks)                                       | 19950 kg                                            |
| Ground clearance                                                  | m4 0.43 m                                           |
| Wheelbase                                                         | y 3.37 m                                            |
| Length to face of forks                                           | l2 6.15 m                                           |
| Overall width                                                     | b1 2.54 m                                           |
| Overall height                                                    | h17 2.99 m                                          |
| Overall cab width                                                 | b4 0.95 m                                           |
|                                                                   |                                                     |
| Tilt-up angle                                                     |                                                     |
| Tilt-down angle                                                   |                                                     |
| External turning radius (over tyres)                              | Wa1 5.35 m                                          |
| Forks length / width / section                                    | 1 / e / s 1200 mm x 180 mm x 75 mm                  |
| Frame leveling corrector                                          | a9 9°                                               |
| Wheels                                                            |                                                     |
| Standard tires                                                    | 17,5-R25                                            |
| Number of front wheels / rear wheels                              | 2/2                                                 |
| Drive wheels (front / rear)                                       | 2/2                                                 |
| Steering mode                                                     | 2 wheel steer, 4 wheel steer, Crab mod              |
| Engine                                                            |                                                     |
| Engine brand                                                      | Yanmar                                              |
| Engine norm                                                       | Stage IIIA                                          |
| Engine model                                                      | 4TN107TT-6SMU1                                      |
| Number of cylinders / Capacity of cylinders                       | 4 - 4567 cm³                                        |
| I.C. Engine power rating / Power                                  | 173 Hp / 127 kW                                     |
| Max. torque / Engine rotation                                     | 805 Nm@1500 rpm                                     |
| Engine cooling system                                             | Water                                               |
| Number of batteries                                               | 2                                                   |
| Battery voltage                                                   | 12 V                                                |
| Drawbar pull                                                      | 11770 daN                                           |
| Transmission                                                      |                                                     |
| Transmission type                                                 | Hydrostatic                                         |
| Number of gears (forward / reverse)                               | 2/2                                                 |
| Max. travel speed                                                 | 35 km/h                                             |
| Parking brake                                                     | Automatic negative parking brake                    |
| Service brake                                                     | Oil-immersed multi-discs braking on front           |
|                                                                   | axles                                               |
| Gradeability (laden / unladen)                                    | 32.40 % / 55.40 %                                   |
| Hydraulics                                                        |                                                     |
| Hydraulic pump type                                               | Variable displacement pump                          |
| Hydraulic flow - Pressure                                         | 172 l/min - 350 bar                                 |
| Tank capacities                                                   |                                                     |
| Engine oil                                                        | 13                                                  |
| Fuel tank                                                         | 315 I                                               |
| Noise and vibration                                               |                                                     |
| Noise to environment (LwA)                                        | 108 dB                                              |
| Vibration on hands/arms                                           | < 2.50 m/s <sup>2</sup>                             |
| Noise at driving position (LpA) tested following NF EN 12053 norm | 75 dB                                               |
| Miscellaneous                                                     |                                                     |
| Cab certification                                                 | Cabin ROPS - FOPS level 2                           |
| Controls                                                          | JSM                                                 |
| Attachment recognition system (E-Reco)                            | Standard                                            |
|                                                                   |                                                     |

## MHT-X 10135 ST3A - Dimensional drawing