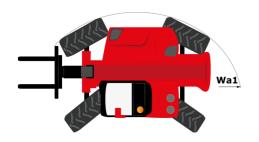

# MHT-X 10135 ST3A

|                                                                   | MHT-X 10135 ST3A Created on June 17, 2025 at 7:33 A |
|-------------------------------------------------------------------|-----------------------------------------------------|
| Capacities                                                        | Metric                                              |
| Max. capacity                                                     | 13500 kg                                            |
| Load center of gravity                                            | c 600 mm                                            |
| Max. lifting height                                               | 9.60 m                                              |
| Maximum outreach                                                  | 5.20 m                                              |
| Weight and dimensions                                             |                                                     |
| Overall length                                                    | l1 7.35 m                                           |
| Unladen weight (with forks)                                       | 19950 kg                                            |
| Ground clearance                                                  | m4 0.43 m                                           |
| Wheelbase                                                         | y 3.37 m                                            |
| Length to face of forks                                           | l2 6.15 m                                           |
| Overall width                                                     | b1 2.54 m                                           |
| Overall height                                                    | h17 2.99 m                                          |
| Overall cab width                                                 | b4 0.95 m                                           |
|                                                                   |                                                     |
| Tilt-up angle                                                     |                                                     |
| Tilt-down angle                                                   |                                                     |
| External turning radius (over tyres)                              | Wa1 5.35 m                                          |
| Forks length / width / section                                    | 1 / e / s 1200 mm x 180 mm x 75 mm                  |
| Frame leveling corrector                                          | a9 9°                                               |
| Wheels                                                            |                                                     |
| Standard tires                                                    | 17,5-R25                                            |
| Number of front wheels / rear wheels                              | 2/2                                                 |
| Drive wheels (front / rear)                                       | 2/2                                                 |
| Steering mode                                                     | 2 wheel steer, 4 wheel steer, Crab mod              |
| Engine                                                            |                                                     |
| Engine brand                                                      | Yanmar                                              |
| Engine norm                                                       | Stage IIIA                                          |
| Engine model                                                      | 4TN107TT-6SMU1                                      |
| Number of cylinders / Capacity of cylinders                       | 4 - 4567 cm³                                        |
| I.C. Engine power rating / Power                                  | 173 Hp / 127 kW                                     |
| Max. torque / Engine rotation                                     | 805 Nm@1500 rpm                                     |
| Engine cooling system                                             | Water                                               |
| Number of batteries                                               | 2                                                   |
| Battery voltage                                                   | 12 V                                                |
| Drawbar pull                                                      | 11770 daN                                           |
| Transmission                                                      |                                                     |
| Transmission type                                                 | Hydrostatic                                         |
| Number of gears (forward / reverse)                               | 2/2                                                 |
| Max. travel speed                                                 | 35 km/h                                             |
| Parking brake                                                     | Automatic negative parking brake                    |
| Service brake                                                     | Oil-immersed multi-discs braking on front           |
|                                                                   | axles                                               |
| Gradeability (laden / unladen)                                    | 32.40 % / 55.40 %                                   |
| Hydraulics                                                        |                                                     |
| Hydraulic pump type                                               | Variable displacement pump                          |
| Hydraulic flow - Pressure                                         | 172 l/min - 350 bar                                 |
| Tank capacities                                                   |                                                     |
| Engine oil                                                        | 13                                                  |
| Fuel tank                                                         | 315 I                                               |
| Noise and vibration                                               |                                                     |
| Noise to environment (LwA)                                        | 108 dB                                              |
| Vibration on hands/arms                                           | < 2.50 m/s <sup>2</sup>                             |
| Noise at driving position (LpA) tested following NF EN 12053 norm | 75 dB                                               |
| Miscellaneous                                                     |                                                     |
| Cab certification                                                 | Cabin ROPS - FOPS level 2                           |
| Controls                                                          | JSM                                                 |
| Attachment recognition system (E-Reco)                            | Standard                                            |
|                                                                   |                                                     |

## MHT-X 10135 ST3A - Dimensional drawing