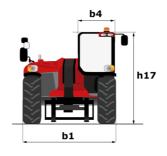

# MHT-X 10135 ST3A

|                                                                   | MHT-X 10135 ST3A Created on June 17, 2025 at 7:33 A |
|-------------------------------------------------------------------|-----------------------------------------------------|
| Capacities                                                        | Metric                                              |
| Max. capacity                                                     | 13500 kg                                            |
| Load center of gravity                                            | c 600 mm                                            |
| Max. lifting height                                               | 9.60 m                                              |
| Maximum outreach                                                  | 5.20 m                                              |
| Weight and dimensions                                             |                                                     |
| Overall length                                                    | l1 7.35 m                                           |
| Unladen weight (with forks)                                       | 19950 kg                                            |
| Ground clearance                                                  | m4 0.43 m                                           |
| Wheelbase                                                         | y 3.37 m                                            |
| Length to face of forks                                           | l2 6.15 m                                           |
| Overall width                                                     | b1 2.54 m                                           |
| Overall height                                                    | h17 2.99 m                                          |
| Overall cab width                                                 | b4 0.95 m                                           |
|                                                                   |                                                     |
| Tilt-up angle                                                     |                                                     |
| Tilt-down angle                                                   |                                                     |
| External turning radius (over tyres)                              | Wa1 5.35 m                                          |
| Forks length / width / section                                    | 1 / e / s 1200 mm x 180 mm x 75 mm                  |
| Frame leveling corrector                                          | a9 9°                                               |
| Wheels                                                            |                                                     |
| Standard tires                                                    | 17,5-R25                                            |
| Number of front wheels / rear wheels                              | 2/2                                                 |
| Drive wheels (front / rear)                                       | 2/2                                                 |
| Steering mode                                                     | 2 wheel steer, 4 wheel steer, Crab mod              |
| Engine                                                            |                                                     |
| Engine brand                                                      | Yanmar                                              |
| Engine norm                                                       | Stage IIIA                                          |
| Engine model                                                      | 4TN107TT-6SMU1                                      |
| Number of cylinders / Capacity of cylinders                       | 4 - 4567 cm³                                        |
| I.C. Engine power rating / Power                                  | 173 Hp / 127 kW                                     |
| Max. torque / Engine rotation                                     | 805 Nm@1500 rpm                                     |
| Engine cooling system                                             | Water                                               |
| Number of batteries                                               | 2                                                   |
| Battery voltage                                                   | 12 V                                                |
| Drawbar pull                                                      | 11770 daN                                           |
| Transmission                                                      |                                                     |
| Transmission type                                                 | Hydrostatic                                         |
| Number of gears (forward / reverse)                               | 2/2                                                 |
| Max. travel speed                                                 | 35 km/h                                             |
| Parking brake                                                     | Automatic negative parking brake                    |
| Service brake                                                     | Oil-immersed multi-discs braking on front           |
|                                                                   | axles                                               |
| Gradeability (laden / unladen)                                    | 32.40 % / 55.40 %                                   |
| Hydraulics                                                        |                                                     |
| Hydraulic pump type                                               | Variable displacement pump                          |
| Hydraulic flow - Pressure                                         | 172 l/min - 350 bar                                 |
| Tank capacities                                                   |                                                     |
| Engine oil                                                        | 13                                                  |
| Fuel tank                                                         | 315 I                                               |
| Noise and vibration                                               |                                                     |
| Noise to environment (LwA)                                        | 108 dB                                              |
| Vibration on hands/arms                                           | < 2.50 m/s <sup>2</sup>                             |
| Noise at driving position (LpA) tested following NF EN 12053 norm | 75 dB                                               |
| Miscellaneous                                                     |                                                     |
| Cab certification                                                 | Cabin ROPS - FOPS level 2                           |
| Controls                                                          | JSM                                                 |
| Attachment recognition system (E-Reco)                            | Standard                                            |
|                                                                   |                                                     |

## MHT-X 10135 ST3A - Dimensional drawing