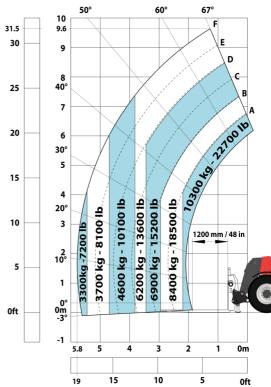

### Machine on tires with forks LC 1200 mm Metric

Machine on tires with 3-hook jib 13500 kg (Metric)

Machine on tires with platform Metric