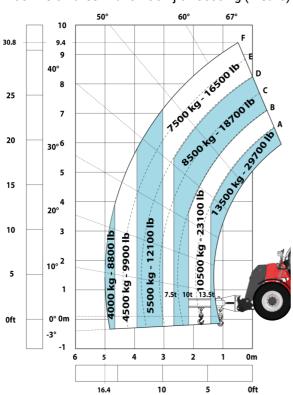

|                                                     |
| Cab certification                                                 | Cabin ROPS - FOPS level 2                           |
| Controls                                                          | JSM                                                 |
| Attachment recognition system (E-Reco)                            | Standard                                            |
|                                                                   |                                                     |

## MHT-X 10135 ST3A - Dimensional drawing







### MHT-X 10135 ST3A - Load chart

### Machine on tires with forks LC 600 mm Metric



### Machine on tires with forks LC 1200 mm Metric



Machine on tires with 3-hook jib 13500 kg (Metric)



Machine on tires with platform Metric



### Machine on tires with tire handler TH 51 (Metric)



15

10

5

0ft

22.6 20

### Machine on tires with cylinder handler CH 4 (Metric)







#### **Head Office**

B.P. 249 - 430 rue de l'Aubinière 44150 Ancenis Cedex - France Tel: +33 (0)2 40 09 10 11 - Fax: +33 (0)2 40 09 10 97 www.manitou.com



This publication provides a description of the configuration versions and options for Manitou products, which may differ for equipment. The equipment presented in this brochure may be part of a series, as an option, or it may not be available, depending on the versions. Manitou reserves the right, at any time and without notice, to amend the specifications described and represented. The specifications provided do not bind the manufacturer. For more