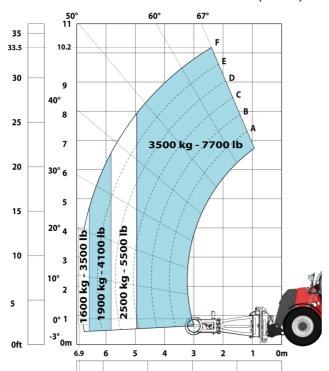

| Cabin ROPS - FOPS level 2                           |
| Controls                                                          | JSM                                                 |
| Attachment recognition system (E-Reco)                            | Standard                                            |
|                                                                   |                                                     |

## MHT-X 10135 ST3A - Dimensional drawing







### MHT-X 10135 ST3A - Load chart

### Machine on tires with forks LC 600 mm Metric



### Machine on tires with forks LC 1200 mm Metric



Machine on tires with 3-hook jib 13500 kg (Metric)



Machine on tires with platform Metric



### Machine on tires with tire handler TH 51 (Metric)



15

10

5

0ft

22.6 20

### Machine on tires with cylinder handler CH 4 (Metric)







#### **Head Office**

B.P. 249 - 430 rue de l'Aubinière 44150 Ancenis Cedex - France Tel: +33 (0)2 40 09 10 11 - Fax: +33 (0)2 40 09 10 97 www.manitou.com



This publication provides a description of the configuration versions and options for Manitou products, which may differ for equipment. The equipment presented in this brochure may be part of a series, as an option, or it may not be available, depending on the versions. Manitou reserves the right, at any time and without notice, to amend the specifications described and represented. The specifications provided do not bind the manufacturer. For more details, please contact your Manitou agent. This is not a contractually binding document. The pres