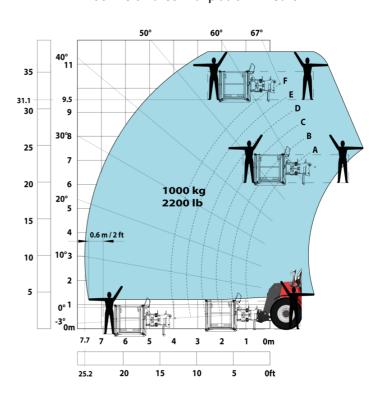

### Machine on tires with forks LC 1200 mm Metric

Machine on tires with 3-hook jib 13500 kg (Metric)

Machine on tires with platform Metric