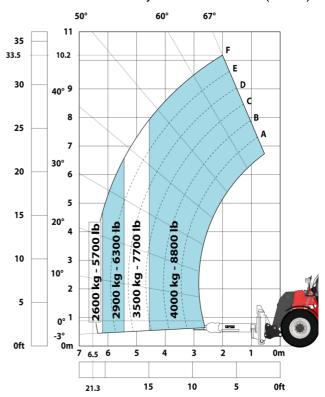

### Machine on tires with forks LC 1200 mm Metric

Machine on tires with 3-hook jib 13500 kg (Metric)

Machine on tires with platform Metric