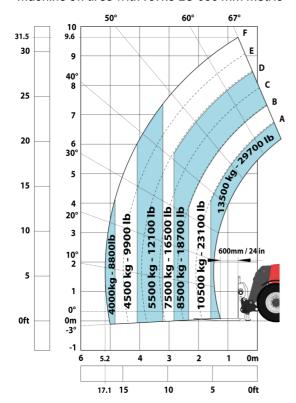

|
| Miscellaneous                                                     |                                                     |
| Cab certification                                                 | Cabin ROPS - FOPS level 2                           |
| Controls                                                          | JSM                                                 |
| Attachment recognition system (E-Reco)                            | Standard                                            |
|                                                                   |                                                     |

## MHT-X 10135 ST3A - Dimensional drawing







### MHT-X 10135 ST3A - Load chart

### Machine on tires with forks LC 600 mm Metric



### Machine on tires with forks LC 1200 mm Metric



Machine on tires with 3-hook jib 13500 kg (Metric)



Machine on tires with platform Metric



### Machine on tires with tire handler TH 51 (Metric)



15

10

5

0ft

22.6 20

### Machine on tires with cylinder handler CH 4 (Metric)







#### **Head Office**

B.P. 249 - 430 rue de l'Aubinière 44150 Ancenis Cedex - France Tel: +33 (0)2 40 09 10 11 - Fax: +33 (0)2 40 09 10 97 www.manitou.com



This publication provides a description of the configuration versions and options for Manitou products, which may differ for equipment. The equipment presented in this brochure may be part of a series, as an option, or it may not be available, depending on the versions. Manitou reserves the right, at any time and without notice, to amend the sp