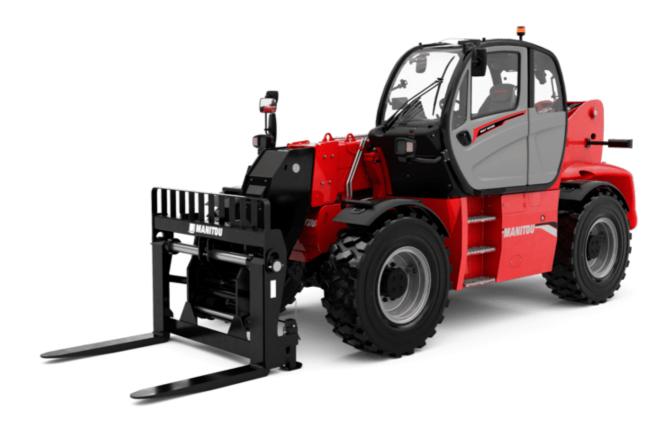

# MHT-X 10135 ST3A

|                                                                   | MHT-X 10135 ST3A Created on June 17, 2025 at 7:33 A |
|-------------------------------------------------------------------|-----------------------------------------------------|
| Capacities                                                        | Metric                                              |
| Max. capacity                                                     | 13500 kg                                            |
| Load center of gravity                                            | c 600 mm                                            |
| Max. lifting height                                               | 9.60 m                                              |
| Maximum outreach                                                  | 5.20 m                                              |
| Weight and dimensions                                             |                                                     |
| Overall length                                                    | l1 7.35 m                                           |
| Unladen weight (with forks)                                       | 19950 kg                                            |
| Ground clearance                                                  | m4 0.43 m                                           |
| Wheelbase                                                         | y 3.37 m                                            |
| Length to face of forks                                           | l2 6.15 m                                           |
| Overall width                                                     | b1 2.54 m                                           |
| Overall height                                                    | h17 2.99 m                                          |
| Overall cab width                                                 | b4 0.95 m                                           |
|                                                                   |                                                     |
| Tilt-up angle                                                     |                                                     |
| Tilt-down angle                                                   |                                                     |
| External turning radius (over tyres)                              | Wa1 5.35 m                                          |
| Forks length / width / section                                    | 1 / e / s 1200 mm x 180 mm x 75 mm                  |
| Frame leveling corrector                                          | a9 9°                                               |
| Wheels                                                            |                                                     |
| Standard tires                                                    | 17,5-R25                                            |
| Number of front wheels / rear wheels                              | 2/2                                                 |
| Drive wheels (front / rear)                                       | 2/2                                                 |
| Steering mode                                                     | 2 wheel steer, 4 wheel steer, Crab mod              |
| Engine                                                            |                                                     |
| Engine brand                                                      | Yanmar                                              |
| Engine norm                                                       | Stage IIIA                                          |
| Engine model                                                      | 4TN107TT-6SMU1                                      |
| Number of cylinders / Capacity of cylinders                       | 4 - 4567 cm³                                        |
| I.C. Engine power rating / Power                                  | 173 Hp / 127 kW                                     |
| Max. torque / Engine rotation                                     | 805 Nm@1500 rpm                                     |
| Engine cooling system                                             | Water                                               |
| Number of batteries                                               | 2                                                   |
| Battery voltage                                                   | 12 V                                                |
| Drawbar pull                                                      | 11770 daN                                           |
| Transmission                                                      |                                                     |
| Transmission type                                                 | Hydrostatic                                         |
| Number of gears (forward / reverse)                               | 2/2                                                 |
| Max. travel speed                                                 | 35 km/h                                             |
| Parking brake                                                     | Automatic negative parking brake                    |
| Service brake                                                     | Oil-immersed multi-discs braking on front           |
|                                                                   | axles                                               |
| Gradeability (laden / unladen)                                    | 32.40 % / 55.40 %                                   |
| Hydraulics                                                        |                                                     |
| Hydraulic pump type                                               | Variable displacement pump                          |
| Hydraulic flow - Pressure                                         | 172 l/min - 350 bar                                 |
| Tank capacities                                                   |                                                     |
| Engine oil                                                        | 13                                                  |
| Fuel tank                                                         | 315 I                                               |
| Noise and vibration                                               |                                                     |
| Noise to environment (LwA)                                        | 108 dB                                              |
| Vibration on hands/arms                                           | < 2.50 m/s <sup>2</sup>                             |
| Noise at driving position (LpA) tested following NF EN 12053 norm | 75 dB                                               |
| Miscellaneous                                                     |                                                     |
| Cab certification                                                 | Cabin ROPS - FOPS level 2                           |
| Controls                                                          | JSM                                                 |
| Attachment recognition system (E-Reco)                            | Standard                                            |
|                                                                   |                                                     |