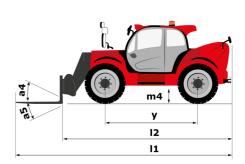

# **MHT-X 10135 ST3A**

|                                                                   | MHT-X IOI35 SI 3A Cleated Off August 12, 2023 at 2.47 FW 0 |
|-------------------------------------------------------------------|------------------------------------------------------------|
| Capacities                                                        | Metric                                                     |
| Max. capacity                                                     | 13500 kg                                                   |
| Load center of gravity                                            | c 600 mm                                                   |
| Max. lifting height                                               | 9.60 m                                                     |
| Maximum outreach                                                  | 5.20 m                                                     |
| Weight and dimensions                                             |                                                            |
| Overall length                                                    | l1 7.35 m                                                  |
| Unladen weight (with forks)                                       | 19950 kg                                                   |
| Ground clearance                                                  | m4 0.43 m                                                  |
| Wheelbase                                                         | y 3.37 m                                                   |
| Length to face of forks                                           | l2 6.15 m                                                  |
| Overall width                                                     | b1 2.54 m                                                  |
| Overall height                                                    | h17 2.99 m                                                 |
| Overall cab width                                                 | b4 0.95 m                                                  |
| Tiltup angle                                                      | a4 12 °                                                    |
| Tilt-down angle                                                   | a* 12<br>a5 104 °                                          |
|                                                                   |                                                            |
| External turning radius (over tyres)                              | Wa1 5.35 m                                                 |
| Forks length / width / section                                    | l / e / s 1200 mm x 180 mm x 75 mm                         |
| Frame leveling corrector                                          | a9 9 °                                                     |
| Wheels                                                            |                                                            |
| Standard tires                                                    | 17,5-R25                                                   |
| Number of front wheels / rear wheels                              | 2/2                                                        |
| Drive wheels (front / rear)                                       | 2/2                                                        |
| Steering mode                                                     | 2 wheel steer, 4 wheel steer, Crab mode                    |
| Engine                                                            |                                                            |
| Engine brand                                                      | Yanmar                                                     |
| Engine norm                                                       | Stage IIIA                                                 |
| Engine model                                                      | 4TN107TT-6SMU1                                             |
| Number of cylinders / Capacity of cylinders                       | 4 - 4567 cm <sup>3</sup>                                   |
| I.C. Engine power rating / Power                                  | 173 Hp / 127 kW                                            |
| Max. torque / Engine rotation                                     | 805 Nm@1500 rpm                                            |
| Engine cooling system                                             | Water                                                      |
| Number of batteries                                               | 2                                                          |
| Battery voltage                                                   | 12 V                                                       |
| Drawbar pull                                                      | 11770 daN                                                  |
| Transmission                                                      |                                                            |
| Transmission type                                                 | Hydrostatic                                                |
| Number of gears (forward / reverse)                               | 2/2                                                        |
| Max. travel speed                                                 | 35 km/h                                                    |
| Parking brake                                                     | Automatic negative parking brake                           |
| Service brake                                                     | Oil-immersed multi-discs braking on front & rear<br>axles  |
| Gradeability (laden / unladen)                                    | 32.40 % / 55.40 %                                          |
| Hydraulics                                                        |                                                            |
| Hydraulic pump type                                               | Variable displacement pump                                 |
|                                                                   | 172 l/min - 350 bar                                        |
| Hydraulic flow - Pressure<br>Tank capacities                      |                                                            |
| Engine oil                                                        | 13                                                         |
| Fuel tank                                                         | 3151                                                       |
|                                                                   | 3131                                                       |
| Noise and vibration                                               |                                                            |
| Noise to environment (LwA)                                        | 108 dB                                                     |
| Vibration on hands/arms                                           | < 2.50 m/s <sup>2</sup>                                    |
| Noise at driving position (LpA) tested following NF EN 12053 norm | 75 dB                                                      |
| Miscellaneous                                                     |                                                            |
| Cab certification                                                 | Cabin ROPS - FOPS level 2                                  |
| Controls                                                          | JSM                                                        |
| Attachment recognition system (E-Reco)                            | Standard                                                   |

## MHT-X 10135 ST3A - Dimensional drawing