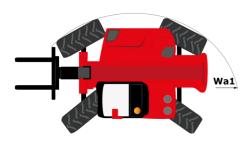

# **MHT-X 10135 ST3A**

|                                                                   | MHT-X IOI35 SI 3A Cleated Off August 12, 2023 at 2.47 FW 0 |
|-------------------------------------------------------------------|------------------------------------------------------------|
| Capacities                                                        | Metric                                                     |
| Max. capacity                                                     | 13500 kg                                                   |
| Load center of gravity                                            | c 600 mm                                                   |
| Max. lifting height                                               | 9.60 m                                                     |
| Maximum outreach                                                  | 5.20 m                                                     |
| Weight and dimensions                                             |                                                            |
| Overall length                                                    | l1 7.35 m                                                  |
| Unladen weight (with forks)                                       | 19950 kg                                                   |
| Ground clearance                                                  | m4 0.43 m                                                  |
| Wheelbase                                                         | y 3.37 m                                                   |
| Length to face of forks                                           | l2 6.15 m                                                  |
| Overall width                                                     | b1 2.54 m                                                  |
| Overall height                                                    | h17 2.99 m                                                 |
| Overall cab width                                                 | b4 0.95 m                                                  |
| Tiltup angle                                                      | a4 12 °                                                    |
| Tilt-down angle                                                   | a* 12<br>a5 104 °                                          |
|                                                                   |                                                            |
| External turning radius (over tyres)                              | Wa1 5.35 m                                                 |
| Forks length / width / section                                    | l / e / s 1200 mm x 180 mm x 75 mm                         |
| Frame leveling corrector                                          | a9 9 °                                                     |
| Wheels                                                            |                                                            |
| Standard tires                                                    | 17,5-R25                                                   |
| Number of front wheels / rear wheels                              | 2/2                                                        |
| Drive wheels (front / rear)                                       | 2/2                                                        |
| Steering mode                                                     | 2 wheel steer, 4 wheel steer, Crab mode                    |
| Engine                                                            |                                                            |
| Engine brand                                                      | Yanmar                                                     |
| Engine norm                                                       | Stage IIIA                                                 |
| Engine model                                                      | 4TN107TT-6SMU1                                             |
| Number of cylinders / Capacity of cylinders                       | 4 - 4567 cm <sup>3</sup>                                   |
| I.C. Engine power rating / Power                                  | 173 Hp / 127 kW                                            |
| Max. torque / Engine rotation                                     | 805 Nm@1500 rpm                                            |
| Engine cooling system                                             | Water                                                      |
| Number of batteries                                               | 2                                                          |
| Battery voltage                                                   | 12 V                                                       |
| Drawbar pull                                                      | 11770 daN                                                  |
| Transmission                                                      |                                                            |
| Transmission type                                                 | Hydrostatic                                                |
| Number of gears (forward / reverse)                               | 2/2                                                        |
| Max. travel speed                                                 | 35 km/h                                                    |
| Parking brake                                                     | Automatic negative parking brake                           |
| Service brake                                                     | Oil-immersed multi-discs braking on front & rear<br>axles  |
| Gradeability (laden / unladen)                                    | 32.40 % / 55.40 %                                          |
| Hydraulics                                                        |                                                            |
| Hydraulic pump type                                               | Variable displacement pump                                 |
|                                                                   | 172 l/min - 350 bar                                        |
| Hydraulic flow - Pressure<br>Tank capacities                      |                                                            |
| Engine oil                                                        | 13                                                         |
| Fuel tank                                                         | 3151                                                       |
|                                                                   | 3131                                                       |
| Noise and vibration                                               |                                                            |
| Noise to environment (LwA)                                        | 108 dB                                                     |
| Vibration on hands/arms                                           | < 2.50 m/s <sup>2</sup>                                    |
| Noise at driving position (LpA) tested following NF EN 12053 norm | 75 dB                                                      |
| Miscellaneous                                                     |                                                            |
| Cab certification                                                 | Cabin ROPS - FOPS level 2                                  |
| Controls                                                          | JSM                                                        |
| Attachment recognition system (E-Reco)                            | Standard                                                   |