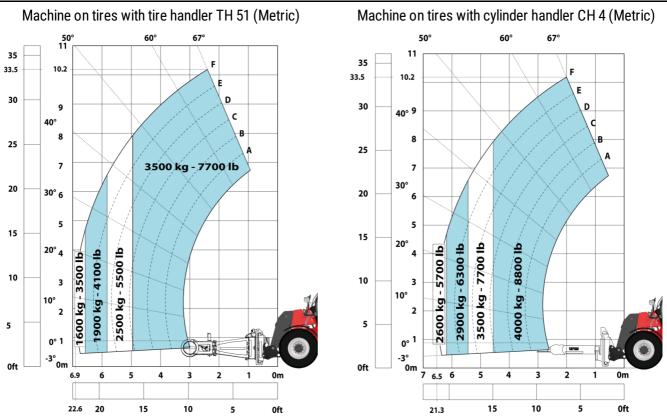

#### Machine on tires with 3-hook jib 13500 kg (Metric)

#### Machine on tires with forks LC 1200 mm Metric