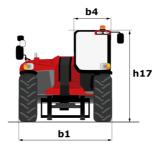

# **MHT-X 10135 ST3A**

|                                                                   | MHT-X IOI35 SI 3A Cleated Off August 12, 2023 at 2.47 FW 0 |
|-------------------------------------------------------------------|------------------------------------------------------------|
| Capacities                                                        | Metric                                                     |
| Max. capacity                                                     | 13500 kg                                                   |
| Load center of gravity                                            | c 600 mm                                                   |
| Max. lifting height                                               | 9.60 m                                                     |
| Maximum outreach                                                  | 5.20 m                                                     |
| Weight and dimensions                                             |                                                            |
| Overall length                                                    | l1 7.35 m                                                  |
| Unladen weight (with forks)                                       | 19950 kg                                                   |
| Ground clearance                                                  | m4 0.43 m                                                  |
| Wheelbase                                                         | y 3.37 m                                                   |
| Length to face of forks                                           | l2 6.15 m                                                  |
| Overall width                                                     | b1 2.54 m                                                  |
| Overall height                                                    | h17 2.99 m                                                 |
| Overall cab width                                                 | b4 0.95 m                                                  |
| Tiltup angle                                                      | a4 12 °                                                    |
| Tilt-down angle                                                   | a* 12<br>a5 104 °                                          |
|                                                                   |                                                            |
| External turning radius (over tyres)                              | Wa1 5.35 m                                                 |
| Forks length / width / section                                    | l / e / s 1200 mm x 180 mm x 75 mm                         |
| Frame leveling corrector                                          | a9 9 °                                                     |
| Wheels                                                            |                                                            |
| Standard tires                                                    | 17,5-R25                                                   |
| Number of front wheels / rear wheels                              | 2/2                                                        |
| Drive wheels (front / rear)                                       | 2/2                                                        |
| Steering mode                                                     | 2 wheel steer, 4 wheel steer, Crab mode                    |
| Engine                                                            |                                                            |
| Engine brand                                                      | Yanmar                                                     |
| Engine norm                                                       | Stage IIIA                                                 |
| Engine model                                                      | 4TN107TT-6SMU1                                             |
| Number of cylinders / Capacity of cylinders                       | 4 - 4567 cm <sup>3</sup>                                   |
| I.C. Engine power rating / Power                                  | 173 Hp / 127 kW                                            |
| Max. torque / Engine rotation                                     | 805 Nm@1500 rpm                                            |
| Engine cooling system                                             | Water                                                      |
| Number of batteries                                               | 2                                                          |
| Battery voltage                                                   | 12 V                                                       |
| Drawbar pull                                                      | 11770 daN                                                  |
| Transmission                                                      |                                                            |
| Transmission type                                                 | Hydrostatic                                                |
| Number of gears (forward / reverse)                               | 2/2                                                        |
| Max. travel speed                                                 | 35 km/h                                                    |
| Parking brake                                                     | Automatic negative parking brake                           |
| Service brake                                                     | Oil-immersed multi-discs braking on front & rear<br>axles  |
| Gradeability (laden / unladen)                                    | 32.40 % / 55.40 %                                          |
| Hydraulics                                                        |                                                            |
| Hydraulic pump type                                               | Variable displacement pump                                 |
|                                                                   | 172 l/min - 350 bar                                        |
| Hydraulic flow - Pressure<br>Tank capacities                      |                                                            |
| Engine oil                                                        | 13                                                         |
| Fuel tank                                                         | 3151                                                       |
|                                                                   | 3131                                                       |
| Noise and vibration                                               |                                                            |
| Noise to environment (LwA)                                        | 108 dB                                                     |
| Vibration on hands/arms                                           | < 2.50 m/s <sup>2</sup>                                    |
| Noise at driving position (LpA) tested following NF EN 12053 norm | 75 dB                                                      |
| Miscellaneous                                                     |                                                            |
| Cab certification                                                 | Cabin ROPS - FOPS level 2                                  |
| Controls                                                          | JSM                                                        |
| Attachment recognition system (E-Reco)                            | Standard                                                   |