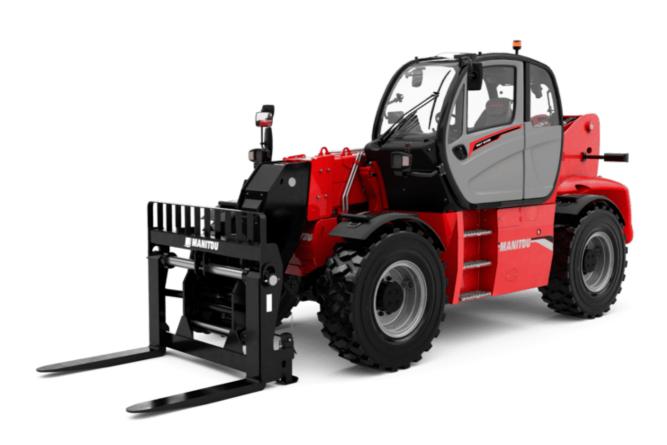

# **MHT-X 10135 ST3A**

|                                                                   | MHT-X IOI35 SI 3A Cleated Off August 12, 2023 at 2.47 FW 0 |
|-------------------------------------------------------------------|------------------------------------------------------------|
| Capacities                                                        | Metric                                                     |
| Max. capacity                                                     | 13500 kg                                                   |
| Load center of gravity                                            | c 600 mm                                                   |
| Max. lifting height                                               | 9.60 m                                                     |
| Maximum outreach                                                  | 5.20 m                                                     |
| Weight and dimensions                                             |                                                            |
| Overall length                                                    | l1 7.35 m                                                  |
| Unladen weight (with forks)                                       | 19950 kg                                                   |
| Ground clearance                                                  | m4 0.43 m                                                  |
| Wheelbase                                                         | y 3.37 m                                                   |
| Length to face of forks                                           | l2 6.15 m                                                  |
| Overall width                                                     | b1 2.54 m                                                  |
| Overall height                                                    | h17 2.99 m                                                 |
| Overall cab width                                                 | b4 0.95 m                                                  |
| Tiltup angle                                                      | a4 12 °                                                    |
| Tilt-down angle                                                   | a* 12<br>a5 104 °                                          |
|                                                                   |                                                            |
| External turning radius (over tyres)                              | Wa1 5.35 m                                                 |
| Forks length / width / section                                    | l / e / s 1200 mm x 180 mm x 75 mm                         |
| Frame leveling corrector                                          | a9 9 °                                                     |
| Wheels                                                            |                                                            |
| Standard tires                                                    | 17,5-R25                                                   |
| Number of front wheels / rear wheels                              | 2/2                                                        |
| Drive wheels (front / rear)                                       | 2/2                                                        |
| Steering mode                                                     | 2 wheel steer, 4 wheel steer, Crab mode                    |
| Engine                                                            |                                                            |
| Engine brand                                                      | Yanmar                                                     |
| Engine norm                                                       | Stage IIIA                                                 |
| Engine model                                                      | 4TN107TT-6SMU1                                             |
| Number of cylinders / Capacity of cylinders                       | 4 - 4567 cm <sup>3</sup>                                   |
| I.C. Engine power rating / Power                                  | 173 Hp / 127 kW                                            |
| Max. torque / Engine rotation                                     | 805 Nm@1500 rpm                                            |
| Engine cooling system                                             | Water                                                      |
| Number of batteries                                               | 2                                                          |
| Battery voltage                                                   | 12 V                                                       |
| Drawbar pull                                                      | 11770 daN                                                  |
| Transmission                                                      |                                                            |
| Transmission type                                                 | Hydrostatic                                                |
| Number of gears (forward / reverse)                               | 2/2                                                        |
| Max. travel speed                                                 | 35 km/h                                                    |
| Parking brake                                                     | Automatic negative parking brake                           |
| Service brake                                                     | Oil-immersed multi-discs braking on front & rear<br>axles  |
| Gradeability (laden / unladen)                                    | 32.40 % / 55.40 %                                          |
| Hydraulics                                                        |                                                            |
| Hydraulic pump type                                               | Variable displacement pump                                 |
|                                                                   | 172 l/min - 350 bar                                        |
| Hydraulic flow - Pressure<br>Tank capacities                      |                                                            |
| Engine oil                                                        | 13                                                         |
| Fuel tank                                                         | 3151                                                       |
|                                                                   | 3131                                                       |
| Noise and vibration                                               |                                                            |
| Noise to environment (LwA)                                        | 108 dB                                                     |
| Vibration on hands/arms                                           | < 2.50 m/s <sup>2</sup>                                    |
| Noise at driving position (LpA) tested following NF EN 12053 norm | 75 dB                                                      |
| Miscellaneous                                                     |                                                            |
| Cab certification                                                 | Cabin ROPS - FOPS level 2                                  |
| Controls                                                          | JSM                                                        |
| Attachment recognition system (E-Reco)                            | Standard                                                   |