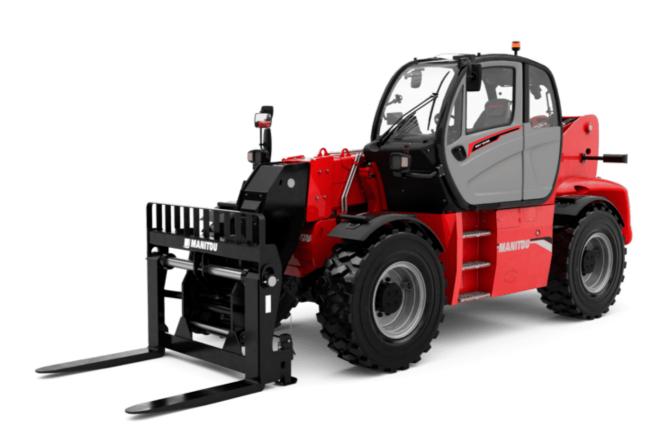

# **MHT-X 10135 ST3A**

| Capacities                                                        | Metric                                                  |
|-------------------------------------------------------------------|---------------------------------------------------------|
| Max. capacity                                                     | 13500 kg                                                |
| Load center of gravity                                            | c 600 mm                                                |
| Max. lifting height                                               | 9.60 m                                                  |
| Maximum outreach                                                  | 5.20 m                                                  |
| Weight and dimensions                                             |                                                         |
| Overall length                                                    | l1 7.35 m                                               |
| Unladen weight (with forks)                                       | 19950 kg                                                |
| Ground clearance                                                  | m4 0.43 m                                               |
| Wheelbase                                                         | y 3.37 m                                                |
| Length to face of forks                                           | l2 6.15 m                                               |
| Overall width                                                     | b1 2.54 m                                               |
| Overall height                                                    | h17 2.99 m                                              |
| Overall cab width                                                 | b4 0.95 m                                               |
| Tilt-up angle                                                     | a4 12 °                                                 |
| Tilt-down angle                                                   | a5 104 °                                                |
| External turning radius (over tyres)                              | Wa1 5.35 m                                              |
|                                                                   |                                                         |
| Forks length / width / section                                    | l / e / s 1200 mm x 180 mm x 75 mm<br>a9 9 °            |
| Frame leveling corrector                                          | dy y                                                    |
| Wheels .                                                          | 17.5.005                                                |
| Standard tires                                                    | 17,5-R25                                                |
| Number of front wheels / rear wheels                              | 2/2                                                     |
| Drive wheels (front / rear)                                       | 2/2                                                     |
| Steering mode                                                     | 2 wheel steer, 4 wheel steer, Crab mode                 |
| Engine                                                            |                                                         |
| Engine brand                                                      | Yanmar                                                  |
| Engine norm                                                       | Stage IIIA                                              |
| Engine model                                                      | 4TN107TT-6SMU1                                          |
| Number of cylinders / Capacity of cylinders                       | 4 - 4567 cm³                                            |
| I.C. Engine power rating / Power                                  | 173 Hp / 127 kW                                         |
| Max. torque / Engine rotation                                     | 805 Nm@1500 rpm                                         |
| Engine cooling system                                             | Water                                                   |
| Number of batteries                                               | 2                                                       |
| Battery voltage                                                   | 12 V                                                    |
| Drawbar pull                                                      | 11770 daN                                               |
| Transmission                                                      |                                                         |
| Transmission type                                                 | Hydrostatic                                             |
| Number of gears (forward / reverse)                               | 2/2                                                     |
| Max. travel speed                                                 | 35 km/h                                                 |
| Parking brake                                                     | Automatic negative parking brake                        |
| Service brake                                                     | Oil-immersed multi-discs braking on front & re<br>axles |
| Gradeability (laden / unladen)                                    | 32.40 % / 55.40 %                                       |
| Hydraulics                                                        |                                                         |
| Hydraulic pump type                                               | Variable displacement pump                              |
| Hydraulic flow - Pressure                                         | 172 I/min - 350 bar                                     |
| Tank capacities                                                   |                                                         |
| Engine oil                                                        | 131                                                     |
| Fuel tank                                                         | 3151                                                    |
| Noise and vibration                                               |                                                         |
| Noise to environment (LwA)                                        | 108 dB                                                  |
| Vibration on hands/arms                                           | 2.50 m/s <sup>2</sup>                                   |
| Noise at driving position (LpA) tested following NF EN 12053 norm |                                                         |
|                                                                   | 75 dB                                                   |
| Miscellaneous<br>Och exitentia                                    |                                                         |
| Cab certification                                                 | Cabin ROPS - FOPS level 2                               |
| Controls                                                          | JSM                                                     |
| Attachment recognition system (E-Reco)                            | Standard                                                |