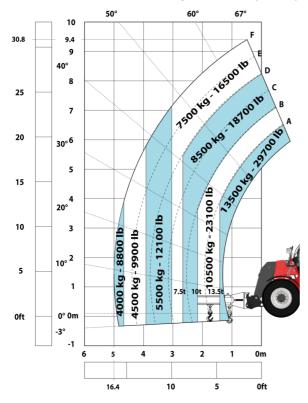

|
|                                                                   | 75 dB                                                   |
| Miscellaneous<br>Och exitentia                                    |                                                         |
| Cab certification                                                 | Cabin ROPS - FOPS level 2                               |
| Controls                                                          | JSM                                                     |
| Attachment recognition system (E-Reco)                            | Standard                                                |

# MHT-X 10135 ST3A - Dimensional drawing







## MHT-X 10135 ST3A - Load chart





#### Machine on tires with 3-hook jib 13500 kg (Metric)



### Machine on tires with forks LC 1200 mm Metric



#### Machine on tires with platform Metric







Head Office B.P. 249 - 430 rue de l'Aubinière 44150 Ancenis Cedex - France Tel: +33 (0)2 40 09 10 11 - Fax: +33 (0)2 40 09 10 97 www.manitou.com



This publication provides a description of the configuration versions and options for Manitou products, which may differ for equipment. The equipment presented in this brochure may be part of a series, as an option, or it may not be available, depending on the versions. Manitou reserves the right, at any time and without notice, to amend the specifications described and represented. The specifications provided do not bind the manufacturer. For more details, please contact your Manitou agent. This is not a contractually binding document. The