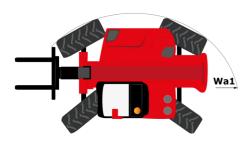

# **MHT-X 10135 ST3A**

| Capacities                                                        | Metric                                                  |
|-------------------------------------------------------------------|---------------------------------------------------------|
| Max. capacity                                                     | 13500 kg                                                |
| Load center of gravity                                            | c 600 mm                                                |
| Max. lifting height                                               | 9.60 m                                                  |
| Maximum outreach                                                  | 5.20 m                                                  |
| Weight and dimensions                                             |                                                         |
| Overall length                                                    | l1 7.35 m                                               |
| Unladen weight (with forks)                                       | 19950 kg                                                |
| Ground clearance                                                  | m4 0.43 m                                               |
| Wheelbase                                                         | y 3.37 m                                                |
| Length to face of forks                                           | l2 6.15 m                                               |
| Overall width                                                     | b1 2.54 m                                               |
| Overall height                                                    | h17 2.99 m                                              |
| Overall cab width                                                 | b4 0.95 m                                               |
| Tilt-up angle                                                     | a4 12 °                                                 |
| Tilt-down angle                                                   | a5 104 °                                                |
| External turning radius (over tyres)                              | Wa1 5.35 m                                              |
|                                                                   |                                                         |
| Forks length / width / section                                    | l / e / s 1200 mm x 180 mm x 75 mm<br>a9 9 °            |
| Frame leveling corrector                                          | dy y                                                    |
| Wheels .                                                          | 17.5.005                                                |
| Standard tires                                                    | 17,5-R25                                                |
| Number of front wheels / rear wheels                              | 2/2                                                     |
| Drive wheels (front / rear)                                       | 2/2                                                     |
| Steering mode                                                     | 2 wheel steer, 4 wheel steer, Crab mode                 |
| Engine                                                            |                                                         |
| Engine brand                                                      | Yanmar                                                  |
| Engine norm                                                       | Stage IIIA                                              |
| Engine model                                                      | 4TN107TT-6SMU1                                          |
| Number of cylinders / Capacity of cylinders                       | 4 - 4567 cm³                                            |
| I.C. Engine power rating / Power                                  | 173 Hp / 127 kW                                         |
| Max. torque / Engine rotation                                     | 805 Nm@1500 rpm                                         |
| Engine cooling system                                             | Water                                                   |
| Number of batteries                                               | 2                                                       |
| Battery voltage                                                   | 12 V                                                    |
| Drawbar pull                                                      | 11770 daN                                               |
| Transmission                                                      |                                                         |
| Transmission type                                                 | Hydrostatic                                             |
| Number of gears (forward / reverse)                               | 2/2                                                     |
| Max. travel speed                                                 | 35 km/h                                                 |
| Parking brake                                                     | Automatic negative parking brake                        |
| Service brake                                                     | Oil-immersed multi-discs braking on front & re<br>axles |
| Gradeability (laden / unladen)                                    | 32.40 % / 55.40 %                                       |
| Hydraulics                                                        |                                                         |
| Hydraulic pump type                                               | Variable displacement pump                              |
| Hydraulic flow - Pressure                                         | 172 I/min - 350 bar                                     |
| Tank capacities                                                   |                                                         |
| Engine oil                                                        | 131                                                     |
| Fuel tank                                                         | 3151                                                    |
| Noise and vibration                                               |                                                         |
| Noise to environment (LwA)                                        | 108 dB                                                  |
| Vibration on hands/arms                                           | 2.50 m/s <sup>2</sup>                                   |
| Noise at driving position (LpA) tested following NF EN 12053 norm |                                                         |
|                                                                   | 75 dB                                                   |
| Miscellaneous<br>Och exitentia                                    |                                                         |
| Cab certification                                                 | Cabin ROPS - FOPS level 2                               |
| Controls                                                          | JSM                                                     |
| Attachment recognition system (E-Reco)                            | Standard                                                |