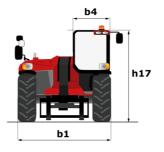

# **MHT-X 10135 ST3A**

| Capacities                                                        | Metric                                                  |
|-------------------------------------------------------------------|---------------------------------------------------------|
| Max. capacity                                                     | 13500 kg                                                |
| Load center of gravity                                            | c 600 mm                                                |
| Max. lifting height                                               | 9.60 m                                                  |
| Maximum outreach                                                  | 5.20 m                                                  |
| Weight and dimensions                                             |                                                         |
| Overall length                                                    | l1 7.35 m                                               |
| Unladen weight (with forks)                                       | 19950 kg                                                |
| Ground clearance                                                  | m4 0.43 m                                               |
| Wheelbase                                                         | y 3.37 m                                                |
| Length to face of forks                                           | l2 6.15 m                                               |
| Overall width                                                     | b1 2.54 m                                               |
| Overall height                                                    | h17 2.99 m                                              |
| Overall cab width                                                 | b4 0.95 m                                               |
| Tilt-up angle                                                     | a4 12 °                                                 |
| Tilt-down angle                                                   | a5 104 °                                                |
| External turning radius (over tyres)                              | Wa1 5.35 m                                              |
|                                                                   |                                                         |
| Forks length / width / section                                    | l / e / s 1200 mm x 180 mm x 75 mm<br>a9 9 °            |
| Frame leveling corrector                                          | dy y                                                    |
| Wheels .                                                          | 17.5.005                                                |
| Standard tires                                                    | 17,5-R25                                                |
| Number of front wheels / rear wheels                              | 2/2                                                     |
| Drive wheels (front / rear)                                       | 2/2                                                     |
| Steering mode                                                     | 2 wheel steer, 4 wheel steer, Crab mode                 |
| Engine                                                            |                                                         |
| Engine brand                                                      | Yanmar                                                  |
| Engine norm                                                       | Stage IIIA                                              |
| Engine model                                                      | 4TN107TT-6SMU1                                          |
| Number of cylinders / Capacity of cylinders                       | 4 - 4567 cm³                                            |
| I.C. Engine power rating / Power                                  | 173 Hp / 127 kW                                         |
| Max. torque / Engine rotation                                     | 805 Nm@1500 rpm                                         |
| Engine cooling system                                             | Water                                                   |
| Number of batteries                                               | 2                                                       |
| Battery voltage                                                   | 12 V                                                    |
| Drawbar pull                                                      | 11770 daN                                               |
| Transmission                                                      |                                                         |
| Transmission type                                                 | Hydrostatic                                             |
| Number of gears (forward / reverse)                               | 2/2                                                     |
| Max. travel speed                                                 | 35 km/h                                                 |
| Parking brake                                                     | Automatic negative parking brake                        |
| Service brake                                                     | Oil-immersed multi-discs braking on front & re<br>axles |
| Gradeability (laden / unladen)                                    | 32.40 % / 55.40 %                                       |
| Hydraulics                                                        |                                                         |
| Hydraulic pump type                                               | Variable displacement pump                              |
| Hydraulic flow - Pressure                                         | 172 I/min - 350 bar                                     |
| Tank capacities                                                   |                                                         |
| Engine oil                                                        | 131                                                     |
| Fuel tank                                                         | 3151                                                    |
| Noise and vibration                                               |                                                         |
| Noise to environment (LwA)                                        | 108 dB                                                  |
| Vibration on hands/arms                                           | 2.50 m/s <sup>2</sup>                                   |
| Noise at driving position (LpA) tested following NF EN 12053 norm |                                                         |
|                                                                   | 75 dB                                                   |
| Miscellaneous<br>Och exitentia                                    |                                                         |
| Cab certification                                                 | Cabin ROPS - FOPS level 2                               |
| Controls                                                          | JSM                                                     |
| Attachment recognition system (E-Reco)                            | Standard                                                |

# MHT-X 10135 ST3A - Dimensional drawing