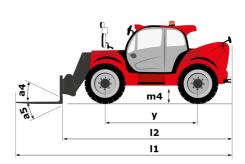

# **MHT-X 10135 ST3A**

| Capacities                                                        | Metric                                                  |
|-------------------------------------------------------------------|---------------------------------------------------------|
| Max. capacity                                                     | 13500 kg                                                |
| Load center of gravity                                            | c 600 mm                                                |
| Max. lifting height                                               | 9.60 m                                                  |
| Maximum outreach                                                  | 5.20 m                                                  |
| Weight and dimensions                                             |                                                         |
| Overall length                                                    | l1 7.35 m                                               |
| Unladen weight (with forks)                                       | 19950 kg                                                |
| Ground clearance                                                  | m4 0.43 m                                               |
| Wheelbase                                                         | y 3.37 m                                                |
| Length to face of forks                                           | l2 6.15 m                                               |
| Overall width                                                     | b1 2.54 m                                               |
| Overall height                                                    | h17 2.99 m                                              |
| Overall cab width                                                 | b4 0.95 m                                               |
| Tilt-up angle                                                     | a4 12 °                                                 |
| Tilt-down angle                                                   | a5 104 °                                                |
| External turning radius (over tyres)                              | Wa1 5.35 m                                              |
|                                                                   |                                                         |
| Forks length / width / section                                    | l / e / s 1200 mm x 180 mm x 75 mm<br>a9 9 °            |
| Frame leveling corrector                                          | dy y                                                    |
| Wheels .                                                          | 17.5.005                                                |
| Standard tires                                                    | 17,5-R25                                                |
| Number of front wheels / rear wheels                              | 2/2                                                     |
| Drive wheels (front / rear)                                       | 2/2                                                     |
| Steering mode                                                     | 2 wheel steer, 4 wheel steer, Crab mode                 |
| Engine                                                            |                                                         |
| Engine brand                                                      | Yanmar                                                  |
| Engine norm                                                       | Stage IIIA                                              |
| Engine model                                                      | 4TN107TT-6SMU1                                          |
| Number of cylinders / Capacity of cylinders                       | 4 - 4567 cm³                                            |
| I.C. Engine power rating / Power                                  | 173 Hp / 127 kW                                         |
| Max. torque / Engine rotation                                     | 805 Nm@1500 rpm                                         |
| Engine cooling system                                             | Water                                                   |
| Number of batteries                                               | 2                                                       |
| Battery voltage                                                   | 12 V                                                    |
| Drawbar pull                                                      | 11770 daN                                               |
| Transmission                                                      |                                                         |
| Transmission type                                                 | Hydrostatic                                             |
| Number of gears (forward / reverse)                               | 2/2                                                     |
| Max. travel speed                                                 | 35 km/h                                                 |
| Parking brake                                                     | Automatic negative parking brake                        |
| Service brake                                                     | Oil-immersed multi-discs braking on front & re<br>axles |
| Gradeability (laden / unladen)                                    | 32.40 % / 55.40 %                                       |
| Hydraulics                                                        |                                                         |
| Hydraulic pump type                                               | Variable displacement pump                              |
| Hydraulic flow - Pressure                                         | 172 I/min - 350 bar                                     |
| Tank capacities                                                   |                                                         |
| Engine oil                                                        | 131                                                     |
| Fuel tank                                                         | 3151                                                    |
| Noise and vibration                                               |                                                         |
| Noise to environment (LwA)                                        | 108 dB                                                  |
| Vibration on hands/arms                                           | 2.50 m/s <sup>2</sup>                                   |
| Noise at driving position (LpA) tested following NF EN 12053 norm |                                                         |
|                                                                   | 75 dB                                                   |
| Miscellaneous<br>Och exitentia                                    |                                                         |
| Cab certification                                                 | Cabin ROPS - FOPS level 2                               |
| Controls                                                          | JSM                                                     |
| Attachment recognition system (E-Reco)                            | Standard                                                |

# MHT-X 10135 ST3A - Dimensional drawing