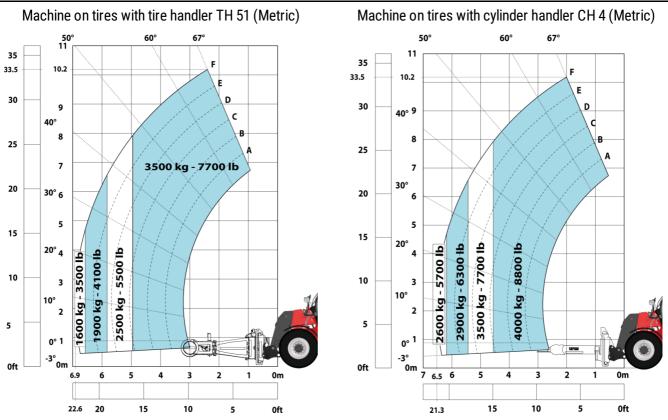

#### Machine on tires with 3-hook jib 13500 kg (Metric)

### Machine on tires with forks LC 1200 mm Metric