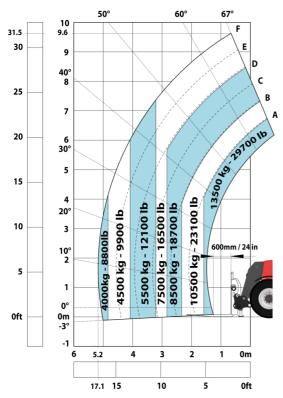

EN 12053 norm |                                                         |
|                                                                   | 75 dB                                                   |
| Miscellaneous<br>Och exitentia                                    |                                                         |
| Cab certification                                                 | Cabin ROPS - FOPS level 2                               |
| Controls                                                          | JSM                                                     |
| Attachment recognition system (E-Reco)                            | Standard                                                |

# MHT-X 10135 ST3A - Dimensional drawing







## MHT-X 10135 ST3A - Load chart





#### Machine on tires with 3-hook jib 13500 kg (Metric)



### Machine on tires with forks LC 1200 mm Metric



#### Machine on tires with platform Metric







Head Office B.P. 249 - 430 rue de l'Aubinière 44150 Ancenis Cedex - France Tel: +33 (0)2 40 09 10 11 - Fax: +33 (0)2 40 09 10 97 www.manitou.com



This publication provides a description of the configuration versions and options for Manitou products, which may differ for equipment. The equipment presented in this brochure may be part of a series, as an option, or it may not be available, depending on the versions. Manitou reserves the right, at any time and without notice, to amend the specifications described and represented. The specifications provided do not bind the manufacturer. For more details, please contact your Manito