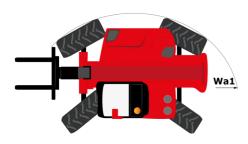

# **MHT-X 10135 ST3A**

|                                                                   | MHT-X TOT35 ST3A Greated Off August 19, 2023 at 9.13 ANY O |
|-------------------------------------------------------------------|------------------------------------------------------------|
| Capacities                                                        | Metric                                                     |
| Max. capacity                                                     | 13500 kg                                                   |
| Load center of gravity                                            | c 600 mm                                                   |
| Max. lifting height                                               | 9.60 m                                                     |
| Maximum outreach                                                  | 5.20 m                                                     |
| Weight and dimensions                                             |                                                            |
| Overall length                                                    | l1 7.35 m                                                  |
| Unladen weight (with forks)                                       | 19950 kg                                                   |
| Ground clearance                                                  | m4 0.43 m                                                  |
| Wheelbase                                                         | y 3.37 m                                                   |
| Length to face of forks                                           | l2 6.15 m                                                  |
| Overall width                                                     | b1 2.54 m                                                  |
| Overall height                                                    | h17 2.99 m                                                 |
| Overall cab width                                                 | b4 0.95 m                                                  |
| Tiltup angle                                                      | a4 12 °                                                    |
|                                                                   | a+ 12<br>a5 104 °                                          |
| Tilt-down angle                                                   |                                                            |
| External turning radius (over tyres)                              | Wa1 5.35 m                                                 |
| Forks length / width / section                                    | l / e / s 1200 mm x 180 mm x 75 mm                         |
| Frame leveling corrector                                          | a9 9°                                                      |
| Wheels                                                            |                                                            |
| Standard tires                                                    | 17,5-R25                                                   |
| Number of front wheels / rear wheels                              | 2/2                                                        |
| Drive wheels (front / rear)                                       | 2/2                                                        |
| Steering mode                                                     | 2 wheel steer, 4 wheel steer, Crab mode                    |
| Engine                                                            |                                                            |
| Engine brand                                                      | Yanmar                                                     |
| Engine norm                                                       | Stage IIIA                                                 |
| Engine model                                                      | 4TN107TT-6SMU1                                             |
| Number of cylinders / Capacity of cylinders                       | 4 - 4567 cm <sup>3</sup>                                   |
| I.C. Engine power rating / Power                                  | 173 Hp / 127 kW                                            |
| Max. torque / Engine rotation                                     | 805 Nm@1500 mm                                             |
| Engine cooling system                                             | Water                                                      |
| Number of batteries                                               | 2                                                          |
| Battery voltage                                                   | 12 V                                                       |
| Drawbar pull                                                      | 11770 daN                                                  |
| Transmission                                                      |                                                            |
| Transmission type                                                 | Hydrostatic                                                |
| Number of gears (forward / reverse)                               | 2/2                                                        |
| Max. travel speed                                                 | 35 km/h                                                    |
| Parking brake                                                     | Automatic negative parking brake                           |
| Service brake                                                     | Oil-immersed multi-discs braking on front & rear<br>axles  |
| Gradeability (laden / unladen)                                    | 32.40 % / 55.40 %                                          |
| Hydraulics                                                        |                                                            |
| Hydraulic pump type                                               | Variable displacement pump                                 |
|                                                                   | 172 l/min - 350 bar                                        |
| Hydraulic flow - Pressure<br>Tank capacities                      | 172 t/tilin * 500 Dat                                      |
|                                                                   | 131                                                        |
| Engine oil                                                        |                                                            |
| Fuel tank                                                         | 3151                                                       |
| Noise and vibration                                               |                                                            |
| Noise to environment (LwA)                                        | 108 dB                                                     |
| Vibration on hands/arms                                           | < 2.50 m/s <sup>2</sup>                                    |
| Noise at driving position (LpA) tested following NF EN 12053 norm | 75 dB                                                      |
| Miscellaneous                                                     |                                                            |
| Cab certification                                                 | Cabin ROPS - FOPS level 2                                  |
| Controls                                                          | JSM                                                        |
| Attachment recognition system (E-Reco)                            | Standard                                                   |

# MHT-X 10135 ST3A - Dimensional drawing