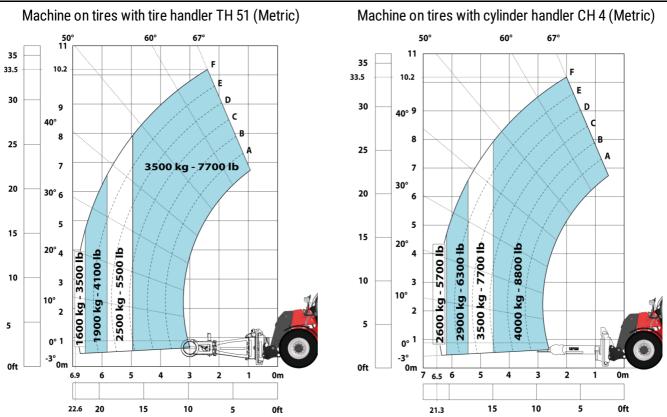

|
| Miscellaneous                                                     |                                                            |
| Cab certification                                                 | Cabin ROPS - FOPS level 2                                  |
| Controls                                                          | JSM                                                        |
| Attachment recognition system (E-Reco)                            | Standard                                                   |

# MHT-X 10135 ST3A - Dimensional drawing







# MHT-X 10135 ST3A - Load chart





#### Machine on tires with 3-hook jib 13500 kg (Metric)



## Machine on tires with forks LC 1200 mm Metric



## Machine on tires with platform Metric







Tel: +33 (0)2 40 09 10 11 - Fax: +33 (0)2 40 09 10 97 www.manitou.com



This publication provides a description of the configuration versions and options for Manitou products, which may differ for equipment. The equipment presented in this brochure may be part of a series, as an option, or it may not be available, depending on the versions. Manitou reserves the right, at any time and without notice, to amend the specifications described and represented. The specifications provided do not bind the manufacturer. For more details, please contact your Manitou agent. This is not a contractually binding document. The presentation of the products is not contractually binding. List of specifications non-exhaustive. The logos as well as the visual identity of the company are owned by Manitou a