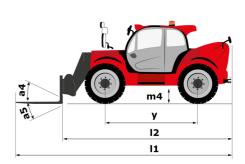

# **MHT-X 10135 ST3A**

|                                                                   | MHT-X TOT35 ST3A Greated Off August 19, 2023 at 9.13 ANY O |
|-------------------------------------------------------------------|------------------------------------------------------------|
| Capacities                                                        | Metric                                                     |
| Max. capacity                                                     | 13500 kg                                                   |
| Load center of gravity                                            | c 600 mm                                                   |
| Max. lifting height                                               | 9.60 m                                                     |
| Maximum outreach                                                  | 5.20 m                                                     |
| Weight and dimensions                                             |                                                            |
| Overall length                                                    | l1 7.35 m                                                  |
| Unladen weight (with forks)                                       | 19950 kg                                                   |
| Ground clearance                                                  | m4 0.43 m                                                  |
| Wheelbase                                                         | y 3.37 m                                                   |
| Length to face of forks                                           | l2 6.15 m                                                  |
| Overall width                                                     | b1 2.54 m                                                  |
| Overall height                                                    | h17 2.99 m                                                 |
| Overall cab width                                                 | b4 0.95 m                                                  |
| Tiltup angle                                                      | a4 12 °                                                    |
|                                                                   | a+ 12<br>a5 104 °                                          |
| Tilt-down angle                                                   |                                                            |
| External turning radius (over tyres)                              | Wa1 5.35 m                                                 |
| Forks length / width / section                                    | l / e / s 1200 mm x 180 mm x 75 mm                         |
| Frame leveling corrector                                          | a9 9°                                                      |
| Wheels                                                            |                                                            |
| Standard tires                                                    | 17,5-R25                                                   |
| Number of front wheels / rear wheels                              | 2/2                                                        |
| Drive wheels (front / rear)                                       | 2/2                                                        |
| Steering mode                                                     | 2 wheel steer, 4 wheel steer, Crab mode                    |
| Engine                                                            |                                                            |
| Engine brand                                                      | Yanmar                                                     |
| Engine norm                                                       | Stage IIIA                                                 |
| Engine model                                                      | 4TN107TT-6SMU1                                             |
| Number of cylinders / Capacity of cylinders                       | 4 - 4567 cm <sup>3</sup>                                   |
| I.C. Engine power rating / Power                                  | 173 Hp / 127 kW                                            |
| Max. torque / Engine rotation                                     | 805 Nm@1500 mm                                             |
| Engine cooling system                                             | Water                                                      |
| Number of batteries                                               | 2                                                          |
| Battery voltage                                                   | 12 V                                                       |
| Drawbar pull                                                      | 11770 daN                                                  |
| Transmission                                                      |                                                            |
| Transmission type                                                 | Hydrostatic                                                |
| Number of gears (forward / reverse)                               | 2/2                                                        |
| Max. travel speed                                                 | 35 km/h                                                    |
| Parking brake                                                     | Automatic negative parking brake                           |
| Service brake                                                     | Oil-immersed multi-discs braking on front & rear<br>axles  |
| Gradeability (laden / unladen)                                    | 32.40 % / 55.40 %                                          |
| Hydraulics                                                        |                                                            |
| Hydraulic pump type                                               | Variable displacement pump                                 |
|                                                                   | 172 l/min - 350 bar                                        |
| Hydraulic flow - Pressure<br>Tank capacities                      | 172 t/tilin * 500 Dat                                      |
|                                                                   | 131                                                        |
| Engine oil                                                        |                                                            |
| Fuel tank                                                         | 3151                                                       |
| Noise and vibration                                               |                                                            |
| Noise to environment (LwA)                                        | 108 dB                                                     |
| Vibration on hands/arms                                           | < 2.50 m/s <sup>2</sup>                                    |
| Noise at driving position (LpA) tested following NF EN 12053 norm | 75 dB                                                      |
| Miscellaneous                                                     |                                                            |
| Cab certification                                                 | Cabin ROPS - FOPS level 2                                  |
| Controls                                                          | JSM                                                        |
| Attachment recognition system (E-Reco)                            | Standard                                                   |

# MHT-X 10135 ST3A - Dimensional drawing