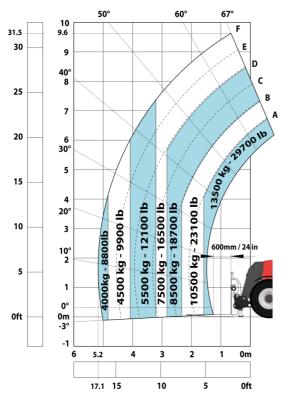

< 2.50 m/s <sup>2</sup>                                    |
| Noise at driving position (LpA) tested following NF EN 12053 norm | 75 dB                                                      |
| Miscellaneous                                                     |                                                            |
| Cab certification                                                 | Cabin ROPS - FOPS level 2                                  |
| Controls                                                          | JSM                                                        |
| Attachment recognition system (E-Reco)                            | Standard                                                   |

# MHT-X 10135 ST3A - Dimensional drawing







# MHT-X 10135 ST3A - Load chart





#### Machine on tires with 3-hook jib 13500 kg (Metric)



## Machine on tires with forks LC 1200 mm Metric



## Machine on tires with platform Metric







Tel: +33 (0)2 40 09 10 11 - Fax: +33 (0)2 40 09 10 97 www.manitou.com



This publication provides a description of the configuration versions and options for Manitou products, which may differ for equipment. The equipment presented in this brochure may be part of a series, as an option, or it may not be available, depending on the versions. Manitou reserves the right, at any time and without notice, to amend the specifications described and represented. The specifications provided do not bind the manufacturer. For more details, please contact your Manitou agent. This is not a contractually binding document. The presentation of the