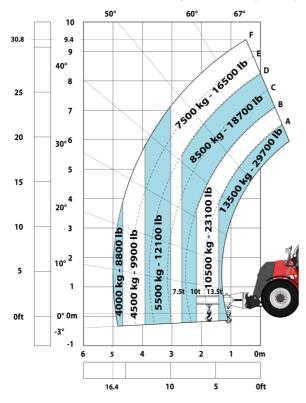

|
| Noise at driving position (LpA) tested following NF EN 12053 norm | 75 dB                                                      |
| Miscellaneous                                                     |                                                            |
| Cab certification                                                 | Cabin ROPS - FOPS level 2                                  |
| Controls                                                          | JSM                                                        |
| Attachment recognition system (E-Reco)                            | Standard                                                   |

# MHT-X 10135 ST3A - Dimensional drawing







# MHT-X 10135 ST3A - Load chart





#### Machine on tires with 3-hook jib 13500 kg (Metric)



## Machine on tires with forks LC 1200 mm Metric



## Machine on tires with platform Metric







Tel: +33 (0)2 40 09 10 11 - Fax: +33 (0)2 40 09 10 97 www.manitou.com



This publication provides a description of the configuration versions and options for Manitou products, which may differ for equipment. The equipment presented in this brochure may be part of a series, as an option, or it may not be available, depending on the versions. Manitou reserves the right, at any time and without notice, to amend the specifications described and represented. The specifications provided do not bind the manufacturer. For more details, please contact your Manitou agent. This is not a contractually binding document. The presentation of the products is not contractually binding. List of specificati