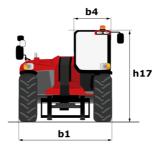

# **MHT-X 10135 ST3A**

|                                                                   | MHT-X TOT35 ST3A Greated Off August 19, 2023 at 9.13 ANY O |
|-------------------------------------------------------------------|------------------------------------------------------------|
| Capacities                                                        | Metric                                                     |
| Max. capacity                                                     | 13500 kg                                                   |
| Load center of gravity                                            | c 600 mm                                                   |
| Max. lifting height                                               | 9.60 m                                                     |
| Maximum outreach                                                  | 5.20 m                                                     |
| Weight and dimensions                                             |                                                            |
| Overall length                                                    | l1 7.35 m                                                  |
| Unladen weight (with forks)                                       | 19950 kg                                                   |
| Ground clearance                                                  | m4 0.43 m                                                  |
| Wheelbase                                                         | y 3.37 m                                                   |
| Length to face of forks                                           | l2 6.15 m                                                  |
| Overall width                                                     | b1 2.54 m                                                  |
| Overall height                                                    | h17 2.99 m                                                 |
| Overall cab width                                                 | b4 0.95 m                                                  |
| Tiltup angle                                                      | a4 12 °                                                    |
|                                                                   | a+ 12<br>a5 104 °                                          |
| Tilt-down angle                                                   |                                                            |
| External turning radius (over tyres)                              | Wa1 5.35 m                                                 |
| Forks length / width / section                                    | l / e / s 1200 mm x 180 mm x 75 mm                         |
| Frame leveling corrector                                          | a9 9°                                                      |
| Wheels                                                            |                                                            |
| Standard tires                                                    | 17,5-R25                                                   |
| Number of front wheels / rear wheels                              | 2/2                                                        |
| Drive wheels (front / rear)                                       | 2/2                                                        |
| Steering mode                                                     | 2 wheel steer, 4 wheel steer, Crab mode                    |
| Engine                                                            |                                                            |
| Engine brand                                                      | Yanmar                                                     |
| Engine norm                                                       | Stage IIIA                                                 |
| Engine model                                                      | 4TN107TT-6SMU1                                             |
| Number of cylinders / Capacity of cylinders                       | 4 - 4567 cm <sup>3</sup>                                   |
| I.C. Engine power rating / Power                                  | 173 Hp / 127 kW                                            |
| Max. torque / Engine rotation                                     | 805 Nm@1500 mm                                             |
| Engine cooling system                                             | Water                                                      |
| Number of batteries                                               | 2                                                          |
| Battery voltage                                                   | 12 V                                                       |
| Drawbar pull                                                      | 11770 daN                                                  |
| Transmission                                                      |                                                            |
| Transmission type                                                 | Hydrostatic                                                |
| Number of gears (forward / reverse)                               | 2/2                                                        |
| Max. travel speed                                                 | 35 km/h                                                    |
| Parking brake                                                     | Automatic negative parking brake                           |
| Service brake                                                     | Oil-immersed multi-discs braking on front & rear<br>axles  |
| Gradeability (laden / unladen)                                    | 32.40 % / 55.40 %                                          |
| Hydraulics                                                        |                                                            |
| Hydraulic pump type                                               | Variable displacement pump                                 |
|                                                                   | 172 l/min - 350 bar                                        |
| Hydraulic flow - Pressure<br>Tank capacities                      | 172 t/tilin * 500 Dat                                      |
|                                                                   | 131                                                        |
| Engine oil                                                        |                                                            |
| Fuel tank                                                         | 3151                                                       |
| Noise and vibration                                               |                                                            |
| Noise to environment (LwA)                                        | 108 dB                                                     |
| Vibration on hands/arms                                           | < 2.50 m/s <sup>2</sup>                                    |
| Noise at driving position (LpA) tested following NF EN 12053 norm | 75 dB                                                      |
| Miscellaneous                                                     |                                                            |
| Cab certification                                                 | Cabin ROPS - FOPS level 2                                  |
| Controls                                                          | JSM                                                        |
| Attachment recognition system (E-Reco)                            | Standard                                                   |

# MHT-X 10135 ST3A - Dimensional drawing