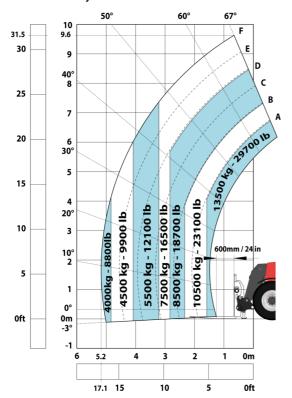

/arms                     | < 2.50 m/s <sup>2</sup>                                         |
| Miscellaneous                               |                                                                 |
| Safety cab homologation                     | ROPS - FOPS level 2 cab                                         |
| Controls                                    | JSM                                                             |
| Attachment recognition system (E-Reco)      | Standard                                                        |
|                                             |                                                                 |

## MHT-X 10135 ST3A - Dimensional drawing







### MHT-X 10135 ST3A - Load chart

#### Machine on tyres with forks LC 600 mm Metric



### Machine on tyres with forks LC 1200 mm Metric



Machine on tyres with 3-hook jib 13500 kg (Metric)



Machine on tyres with platform Metric



Machine on tyres with tyre handler TH 51 (Metric)



15

10

0ft

22.6 20

Machine on tyres with cylinder handler CH 4 (Metric)







#### **Head Office**

B.P. 249 - 430 rue de l'Aubinière 44150 Ancenis Cedex - France Tel: +33 (0)2 40 09 10 11 - Fax: +33 (0)2 40 09 10 97 www.manitou.com



This publication provides a description of the configuration versions and options for Manitou products, which may differ for equipment. The equipment presented in this brochure may be part of a series, as an option, or it may not be available, depending on the versions. Manitou reserves the right, at any time and without notice, to amend the specification