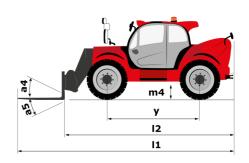

# MHT-X 10135 ST3A

|                                             | <b>MHT-X 10135 ST3A</b> Created on April 29, 2024 at 9:32:22 Pi |
|---------------------------------------------|-----------------------------------------------------------------|
| Capacities                                  | Metric                                                          |
| Max. capacity                               | 13500 kg                                                        |
| Load center of gravity                      | c 600 mm                                                        |
| Max. lifting height                         | 9.60 m                                                          |
| Max. outreach                               | 5.20 m                                                          |
| Weight and dimensions                       |                                                                 |
| Overall length                              | I1 7.35 m                                                       |
| Unladen weight (with forks)                 | 19900 kg                                                        |
| Ground clearance                            | m4 0.43 m                                                       |
| Wheelbase                                   | y 3.37 m                                                        |
| Length to face of forks                     | l2 6.15 m                                                       |
| Overall width                               | b1 2.54 m                                                       |
| Overall height                              | h17 2.99 m                                                      |
| Overall cab width                           | b4 0.95 m                                                       |
| Tilt-down angle                             | a5 104°                                                         |
| Tilt-up angle                               | a4 12°                                                          |
| External turning radius (over tyres)        | Wa1 5.35 m                                                      |
| Forks length / width / section              | I / e / s 1200 mm x 180 mm / 75 mm                              |
| Frame leveling corrector                    | a9 9°                                                           |
| Wheels                                      | a7                                                              |
| Standard tires                              | 17,5-R25                                                        |
| Number of front wheels / rear wheels        | 2/2                                                             |
|                                             | 2/2                                                             |
| Drive wheels (front / rear)                 |                                                                 |
| Steering mode                               | 2 wheel steer, 4 wheel steer, Crab mode                         |
| Engine Engine brand                         | Yanmar                                                          |
| Engine norm                                 |                                                                 |
| •                                           | Stage IIIA<br>4TN107TF-6SMU1                                    |
| Engine model                                | 4 - 4567 cm <sup>3</sup>                                        |
| Number of cylinders / Capacity of cylinders |                                                                 |
| I.C. Engine power rating / Power            | 173 Hp / 127 kW                                                 |
| Max. torque / Engine rotation               | 805 Nm@1500 rpm                                                 |
| Engine cooling system                       | Water                                                           |
| Number of batteries                         | 2                                                               |
| Battery voltage                             | 12 V                                                            |
| Drawbar pull                                | 11770 daN                                                       |
| Transmission                                |                                                                 |
| Transmission type                           | Hydrostatic                                                     |
| Number of gears (forward / reverse)         | 2/2                                                             |
| Max. travel speed                           | 30 km/h                                                         |
| Parking brake                               | Automatic negative parking brake                                |
| Service brake                               | Oil-immersed multi-discs braking on front 8<br>axles            |
| Gradeability (laden / unladen)              | 32.40 % / 55.40 %                                               |
| Hydraulics                                  |                                                                 |
| Hydraulic pump type                         | Variable displacement pump                                      |
| Hydraulic flow - Pressure                   | 185 I/min - 350 bar                                             |
| Tank capacities                             |                                                                 |
| Engine oil                                  | 13                                                              |
| Hydraulic oil                               | 290                                                             |
| Fuel tank                                   | 315 I                                                           |
| Noise and vibration                         |                                                                 |
| Noise at driving position (LpA)             | 75 dB                                                           |
| Noise to environment (LwA)                  | 108 dB                                                          |
| Vibration on hands/arms                     | < 2.50 m/s <sup>2</sup>                                         |
| Miscellaneous                               |                                                                 |
| Safety cab homologation                     | ROPS - FOPS level 2 cab                                         |
| Controls                                    | JSM                                                             |
| Attachment recognition system (E-Reco)      | Standard                                                        |
|                                             |                                                                 |

## MHT-X 10135 ST3A - Dimensional drawing