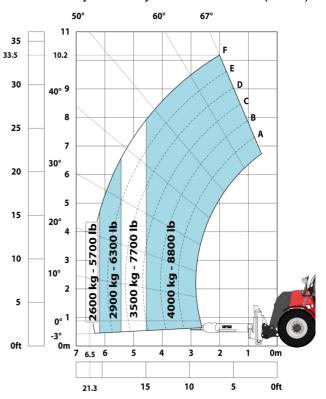

### MHT-X 10135 ST3A - Load chart

### Machine on tyres with forks LC 1200 mm Metric

Machine on tyres with 3-hook jib 13500 kg (Metric)

Machine on tyres with platform Metric

Machine on tyres with tyre handler TH 51 (Metric)

15

10

0ft

22.6 20