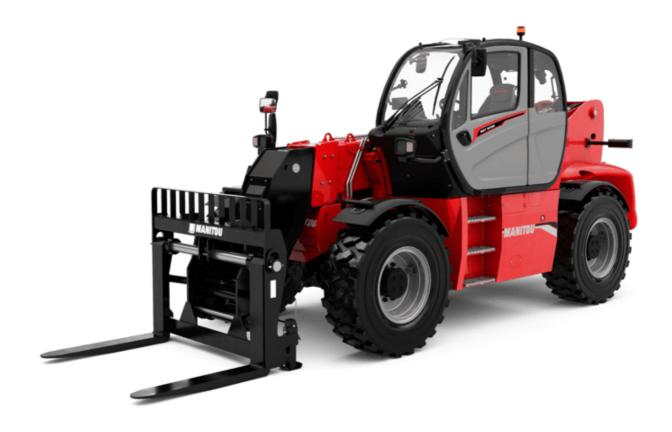

# MHT-X 10135 ST3A

|                                             | <b>MHT-X 10135 ST3A</b> Created on April 29, 2024 at 9:32:22 Pi |
|---------------------------------------------|-----------------------------------------------------------------|
| Capacities                                  | Metric                                                          |
| Max. capacity                               | 13500 kg                                                        |
| Load center of gravity                      | c 600 mm                                                        |
| Max. lifting height                         | 9.60 m                                                          |
| Max. outreach                               | 5.20 m                                                          |
| Weight and dimensions                       |                                                                 |
| Overall length                              | I1 7.35 m                                                       |
| Unladen weight (with forks)                 | 19900 kg                                                        |
| Ground clearance                            | m4 0.43 m                                                       |
| Wheelbase                                   | y 3.37 m                                                        |
| Length to face of forks                     | l2 6.15 m                                                       |
| Overall width                               | b1 2.54 m                                                       |
| Overall height                              | h17 2.99 m                                                      |
| Overall cab width                           | b4 0.95 m                                                       |
| Tilt-down angle                             | a5 104°                                                         |
| Tilt-up angle                               | a4 12°                                                          |
| External turning radius (over tyres)        | Wa1 5.35 m                                                      |
| Forks length / width / section              | I / e / s 1200 mm x 180 mm / 75 mm                              |
| Frame leveling corrector                    | a9 9°                                                           |
| Wheels                                      | a7                                                              |
| Standard tires                              | 17,5-R25                                                        |
| Number of front wheels / rear wheels        | 2/2                                                             |
|                                             | 2/2                                                             |
| Drive wheels (front / rear)                 |                                                                 |
| Steering mode                               | 2 wheel steer, 4 wheel steer, Crab mode                         |
| Engine Engine brand                         | Yanmar                                                          |
| Engine norm                                 |                                                                 |
| •                                           | Stage IIIA<br>4TN107TF-6SMU1                                    |
| Engine model                                | 4 - 4567 cm <sup>3</sup>                                        |
| Number of cylinders / Capacity of cylinders |                                                                 |
| I.C. Engine power rating / Power            | 173 Hp / 127 kW                                                 |
| Max. torque / Engine rotation               | 805 Nm@1500 rpm                                                 |
| Engine cooling system                       | Water                                                           |
| Number of batteries                         | 2                                                               |
| Battery voltage                             | 12 V                                                            |
| Drawbar pull                                | 11770 daN                                                       |
| Transmission                                |                                                                 |
| Transmission type                           | Hydrostatic                                                     |
| Number of gears (forward / reverse)         | 2/2                                                             |
| Max. travel speed                           | 30 km/h                                                         |
| Parking brake                               | Automatic negative parking brake                                |
| Service brake                               | Oil-immersed multi-discs braking on front 8<br>axles            |
| Gradeability (laden / unladen)              | 32.40 % / 55.40 %                                               |
| Hydraulics                                  |                                                                 |
| Hydraulic pump type                         | Variable displacement pump                                      |
| Hydraulic flow - Pressure                   | 185 I/min - 350 bar                                             |
| Tank capacities                             |                                                                 |
| Engine oil                                  | 13                                                              |
| Hydraulic oil                               | 290                                                             |
| Fuel tank                                   | 315 I                                                           |
| Noise and vibration                         |                                                                 |
| Noise at driving position (LpA)             | 75 dB                                                           |
| Noise to environment (LwA)                  | 108 dB                                                          |
| Vibration on hands/arms                     | < 2.50 m/s <sup>2</sup>                                         |
| Miscellaneous                               |                                                                 |
| Safety cab homologation                     | ROPS - FOPS level 2 cab                                         |
| Controls                                    | JSM                                                             |
| Attachment recognition system (E-Reco)      | Standard                                                        |
|                                             |                                                                 |