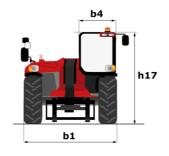

# MHT-X 10135 ST3A

|                                             | <b>MHT-X 10135 ST3A</b> Created on April 29, 2024 at 9:32:22 Pi |
|---------------------------------------------|-----------------------------------------------------------------|
| Capacities                                  | Metric                                                          |
| Max. capacity                               | 13500 kg                                                        |
| Load center of gravity                      | c 600 mm                                                        |
| Max. lifting height                         | 9.60 m                                                          |
| Max. outreach                               | 5.20 m                                                          |
| Weight and dimensions                       |                                                                 |
| Overall length                              | I1 7.35 m                                                       |
| Unladen weight (with forks)                 | 19900 kg                                                        |
| Ground clearance                            | m4 0.43 m                                                       |
| Wheelbase                                   | y 3.37 m                                                        |
| Length to face of forks                     | l2 6.15 m                                                       |
| Overall width                               | b1 2.54 m                                                       |
| Overall height                              | h17 2.99 m                                                      |
| Overall cab width                           | b4 0.95 m                                                       |
| Tilt-down angle                             | a5 104°                                                         |
| Tilt-up angle                               | a4 12°                                                          |
| External turning radius (over tyres)        | Wa1 5.35 m                                                      |
| Forks length / width / section              | I / e / s 1200 mm x 180 mm / 75 mm                              |
| Frame leveling corrector                    | a9 9°                                                           |
| Wheels                                      | a7                                                              |
| Standard tires                              | 17,5-R25                                                        |
| Number of front wheels / rear wheels        | 2/2                                                             |
|                                             | 2/2                                                             |
| Drive wheels (front / rear)                 |                                                                 |
| Steering mode                               | 2 wheel steer, 4 wheel steer, Crab mode                         |
| Engine Engine brand                         | Yanmar                                                          |
| Engine norm                                 |                                                                 |
| •                                           | Stage IIIA<br>4TN107TF-6SMU1                                    |
| Engine model                                | 4 - 4567 cm <sup>3</sup>                                        |
| Number of cylinders / Capacity of cylinders |                                                                 |
| I.C. Engine power rating / Power            | 173 Hp / 127 kW                                                 |
| Max. torque / Engine rotation               | 805 Nm@1500 rpm                                                 |
| Engine cooling system                       | Water                                                           |
| Number of batteries                         | 2                                                               |
| Battery voltage                             | 12 V                                                            |
| Drawbar pull                                | 11770 daN                                                       |
| Transmission                                |                                                                 |
| Transmission type                           | Hydrostatic                                                     |
| Number of gears (forward / reverse)         | 2/2                                                             |
| Max. travel speed                           | 30 km/h                                                         |
| Parking brake                               | Automatic negative parking brake                                |
| Service brake                               | Oil-immersed multi-discs braking on front 8<br>axles            |
| Gradeability (laden / unladen)              | 32.40 % / 55.40 %                                               |
| Hydraulics                                  |                                                                 |
| Hydraulic pump type                         | Variable displacement pump                                      |
| Hydraulic flow - Pressure                   | 185 I/min - 350 bar                                             |
| Tank capacities                             |                                                                 |
| Engine oil                                  | 13                                                              |
| Hydraulic oil                               | 290                                                             |
| Fuel tank                                   | 315 I                                                           |
| Noise and vibration                         |                                                                 |
| Noise at driving position (LpA)             | 75 dB                                                           |
| Noise to environment (LwA)                  | 108 dB                                                          |
| Vibration on hands/arms                     | < 2.50 m/s <sup>2</sup>                                         |
| Miscellaneous                               |                                                                 |
| Safety cab homologation                     | ROPS - FOPS level 2 cab                                         |
| Controls                                    | JSM                                                             |
| Attachment recognition system (E-Reco)      | Standard                                                        |
|                                             |                                                                 |

## MHT-X 10135 ST3A - Dimensional drawing