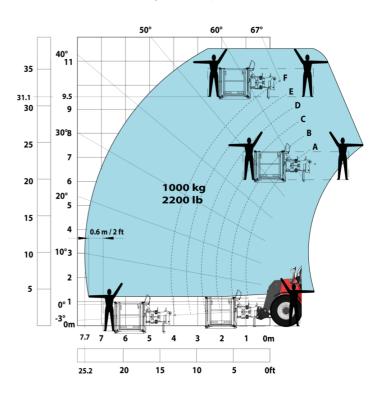

|
| Safety cab homologation                     | ROPS - FOPS level 2 cab                                         |
| Controls                                    | JSM                                                             |
| Attachment recognition system (E-Reco)      | Standard                                                        |
|                                             |                                                                 |

## MHT-X 10135 ST3A - Dimensional drawing







### MHT-X 10135 ST3A - Load chart

#### Machine on tyres with forks LC 600 mm Metric



### Machine on tyres with forks LC 1200 mm Metric



Machine on tyres with 3-hook jib 13500 kg (Metric)



Machine on tyres with platform Metric



Machine on tyres with tyre handler TH 51 (Metric)



15

10

0ft

22.6 20

Machine on tyres with cylinder handler CH 4 (Metric)







#### **Head Office**

B.P. 249 - 430 rue de l'Aubinière 44150 Ancenis Cedex - France Tel: +33 (0)2 40 09 10 11 - Fax: +33 (0)2 40 09 10 97 www.manitou.com



This publication provides a description of the configuration versions and options for Manitou products, which may differ for equipment. The equipment presented in this brochure may be part of a series, as an option, or it may not be available, depending on the versions. Manitou reserves the right, at any time and without notice, to amend the specifications described and represented. The specifications provided do not bind the manufacturer. For more details, please contact your Manitou agent. This is