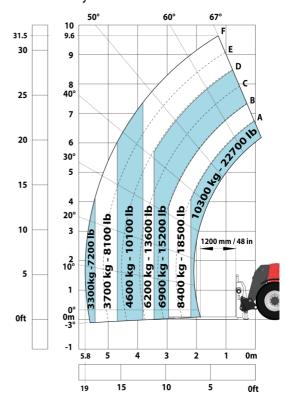

### Machine on tyres with forks LC 1200 mm Metric

Machine on tyres with 3-hook jib 13500 kg (Metric)

Machine on tyres with platform Metric

Machine on tyres with tyre handler TH 51 (Metric)

15

10

0ft

22.6 20