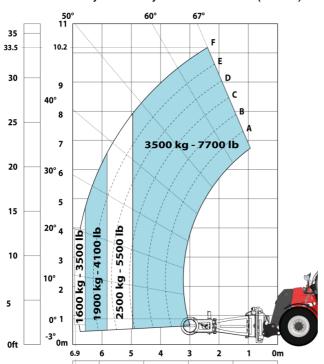

### MHT-X 10135 ST3A - Load chart

#### Machine on tyres with forks LC 600 mm Metric