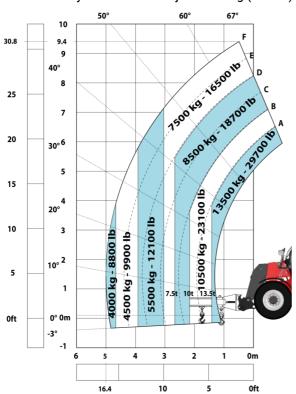

us                               |                                                                 |
| Safety cab homologation                     | ROPS - FOPS level 2 cab                                         |
| Controls                                    | JSM                                                             |
| Attachment recognition system (E-Reco)      | Standard                                                        |
|                                             |                                                                 |

## MHT-X 10135 ST3A - Dimensional drawing







### MHT-X 10135 ST3A - Load chart

#### Machine on tyres with forks LC 600 mm Metric



### Machine on tyres with forks LC 1200 mm Metric



Machine on tyres with 3-hook jib 13500 kg (Metric)



Machine on tyres with platform Metric



Machine on tyres with tyre handler TH 51 (Metric)



15

10

0ft

22.6 20

Machine on tyres with cylinder handler CH 4 (Metric)







#### **Head Office**

B.P. 249 - 430 rue de l'Aubinière 44150 Ancenis Cedex - France Tel: +33 (0)2 40 09 10 11 - Fax: +33 (0)2 40 09 10 97 www.manitou.com



This publication provides a description of the configuration versions and options for Manitou products, which may differ for equipment. The equipment presented in this brochure may be part of a series, as an option, or it may not be available, depending on the versions. Manitou reserves the right, at any time and without notice, to amend the specifications described and represented. The specifications provided do not bind the manufacturer. For more details, pl