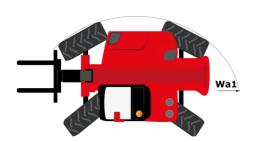

# MHT-X 10135 ST3A

|                                             | <b>MHT-X 10135 ST3A</b> Created on April 29, 2024 at 9:32:22 Pi |
|---------------------------------------------|-----------------------------------------------------------------|
| Capacities                                  | Metric                                                          |
| Max. capacity                               | 13500 kg                                                        |
| Load center of gravity                      | c 600 mm                                                        |
| Max. lifting height                         | 9.60 m                                                          |
| Max. outreach                               | 5.20 m                                                          |
| Weight and dimensions                       |                                                                 |
| Overall length                              | I1 7.35 m                                                       |
| Unladen weight (with forks)                 | 19900 kg                                                        |
| Ground clearance                            | m4 0.43 m                                                       |
| Wheelbase                                   | y 3.37 m                                                        |
| Length to face of forks                     | l2 6.15 m                                                       |
| Overall width                               | b1 2.54 m                                                       |
| Overall height                              | h17 2.99 m                                                      |
| Overall cab width                           | b4 0.95 m                                                       |
| Tilt-down angle                             | a5 104°                                                         |
| Tilt-up angle                               | a4 12°                                                          |
| External turning radius (over tyres)        | Wa1 5.35 m                                                      |
| Forks length / width / section              | I / e / s 1200 mm x 180 mm / 75 mm                              |
| Frame leveling corrector                    | a9 9°                                                           |
| Wheels                                      | a7                                                              |
| Standard tires                              | 17,5-R25                                                        |
| Number of front wheels / rear wheels        | 2/2                                                             |
|                                             | 2/2                                                             |
| Drive wheels (front / rear)                 |                                                                 |
| Steering mode                               | 2 wheel steer, 4 wheel steer, Crab mode                         |
| Engine Engine brand                         | Yanmar                                                          |
| Engine norm                                 |                                                                 |
| •                                           | Stage IIIA<br>4TN107TF-6SMU1                                    |
| Engine model                                | 4 - 4567 cm <sup>3</sup>                                        |
| Number of cylinders / Capacity of cylinders |                                                                 |
| I.C. Engine power rating / Power            | 173 Hp / 127 kW                                                 |
| Max. torque / Engine rotation               | 805 Nm@1500 rpm                                                 |
| Engine cooling system                       | Water                                                           |
| Number of batteries                         | 2                                                               |
| Battery voltage                             | 12 V                                                            |
| Drawbar pull                                | 11770 daN                                                       |
| Transmission                                |                                                                 |
| Transmission type                           | Hydrostatic                                                     |
| Number of gears (forward / reverse)         | 2/2                                                             |
| Max. travel speed                           | 30 km/h                                                         |
| Parking brake                               | Automatic negative parking brake                                |
| Service brake                               | Oil-immersed multi-discs braking on front 8<br>axles            |
| Gradeability (laden / unladen)              | 32.40 % / 55.40 %                                               |
| Hydraulics                                  |                                                                 |
| Hydraulic pump type                         | Variable displacement pump                                      |
| Hydraulic flow - Pressure                   | 185 I/min - 350 bar                                             |
| Tank capacities                             |                                                                 |
| Engine oil                                  | 13                                                              |
| Hydraulic oil                               | 290                                                             |
| Fuel tank                                   | 315 I                                                           |
| Noise and vibration                         |                                                                 |
| Noise at driving position (LpA)             | 75 dB                                                           |
| Noise to environment (LwA)                  | 108 dB                                                          |
| Vibration on hands/arms                     | < 2.50 m/s <sup>2</sup>                                         |
| Miscellaneous                               |                                                                 |
| Safety cab homologation                     | ROPS - FOPS level 2 cab                                         |
| Controls                                    | JSM                                                             |
| Attachment recognition system (E-Reco)      | Standard                                                        |
|                                             |                                                                 |

## MHT-X 10135 ST3A - Dimensional drawing