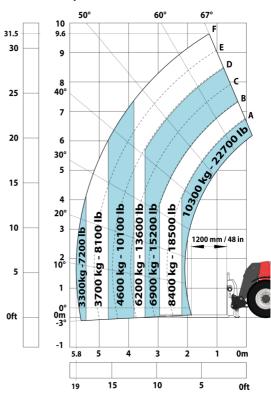

| Standard                                        |

## MHT-X 10135 ST3A - Dimensional drawing







### MHT-X 10135 ST3A - Load chart





#### Machine on tyres with 3-hook jib 13500 kg (Metric)



#### Machine on tyres with forks LC 1200 mm Metric



#### Machine on tyres with platform Metric







Head Office B.P. 249 - 430 rue de l'Aubinière 44150 Ancenis Cedex - France Tel: +33 (0)2 40 09 10 11 - Fax: +33 (0)2 40 09 10 97 www.manitou.com



This publication provides a description of the configuration versions and options for Manitou products, which may differ for equipment. The equipment presented in this brochure may be part of a series, as an option, or it may not be available, depending on the versions. Manitou reserves the right, at any time and without notice, to amend the specifications described and represented. The specifications provided do not bind the manufacturer. For more details, please contact your Manitou agent. This is not a contractually binding document. The presentation of the products is not contractually bin