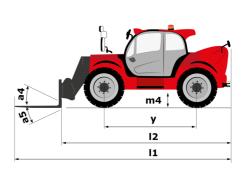

| Standard                                        |

## MHT-X 10135 ST3A - Dimensional drawing







### MHT-X 10135 ST3A - Load chart





#### Machine on tyres with 3-hook jib 13500 kg (Metric)



#### Machine on tyres with forks LC 1200 mm Metric



#### Machine on tyres with platform Metric







Head Office B.P. 249 - 430 rue de l'Aubinière 44150 Ancenis Cedex - France Tel: +33 (0)2 40 09 10 11 - Fax: +33 (0)2 40 09 10 97 www.manitou.com



This publication provides a description of the configuration versions and options for Manitou products, which may differ for equipment. The equipment presented in this brochure may be part of a series, as an option, or it may not be available, depending on the versions. Manitou reserves the right, at any time and without notice, to amend the specifications described and represented. The specifications provided do not bind the manufacturer. For