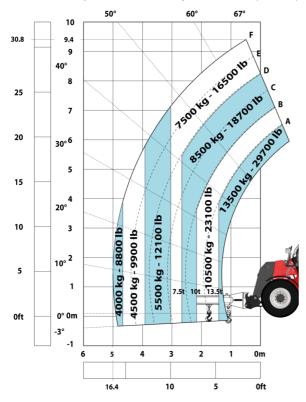

| Standard                                        |

## MHT-X 10135 ST3A - Dimensional drawing







### MHT-X 10135 ST3A - Load chart





#### Machine on tyres with 3-hook jib 13500 kg (Metric)



#### Machine on tyres with forks LC 1200 mm Metric



#### Machine on tyres with platform Metric







Head Office B.P. 249 - 430 rue de l'Aubinière 44150 Ancenis Cedex - France Tel: +33 (0)2 40 09 10 11 - Fax: +33 (0)2 40 09 10 97 www.manitou.com



This publication provides a description of the configuration versions and options for Manitou products, which may differ for equipment. The equipment presented in this brochure may be part of a series, as an option, or it may not be available, depending on the versions. Manitou reserves the right, at any time and without notice, to amend the specifications described and represented. The specifications provided do not bind the manufacturer. For more details, please contact your Manitou agent. This is not a contractually binding document. The