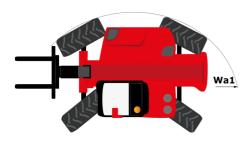

| Standard                                        |

## MHT-X 10135 ST3A - Dimensional drawing







### MHT-X 10135 ST3A - Load chart





#### Machine on tyres with 3-hook jib 13500 kg (Metric)



#### Machine on tyres with forks LC 1200 mm Metric



#### Machine on tyres with platform Metric







Head Office B.P. 249 - 430 rue de l'Aubinière 44150 Ancenis Cedex - France Tel: +33 (0)2 40 09 10 11 - Fax: +33 (0)2 40 09 10 97 www.manitou.com



This publication provides a description of the configuration versions and options for Manitou products, which may differ for equipment. The equipment presented in this brochure may be part of a series, as an option, or it may not be available, depending on the versions. Manitou reserves the right, at any time and without notice, to amend the specifications described and represented. The specifications provided do not bind the manufacturer.