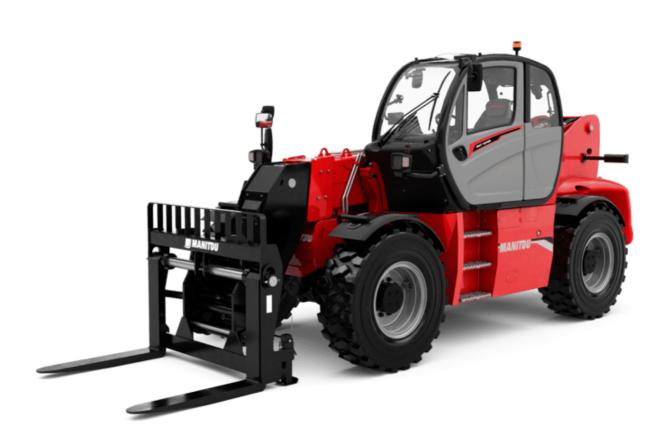

Technical sheet :

# **MHT-X 10135 ST3A**





| 0