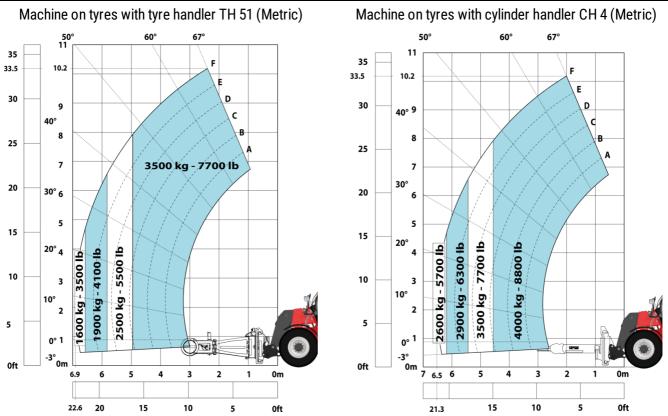

| Standard                                        |

## MHT-X 10135 ST3A - Dimensional drawing







### MHT-X 10135 ST3A - Load chart





#### Machine on tyres with 3-hook jib 13500 kg (Metric)



#### Machine on tyres with forks LC 1200 mm Metric



#### Machine on tyres with platform Metric







Head Office B.P. 249 - 430 rue de l'Aubinière 44150 Ancenis Cedex - France Tel: +33 (0)2 40 09 10 11 - Fax: +33 (0)2 40 09 10 97 www.manitou.com



This publication provides a description of the configuration versions and options for Manitou products, which may differ for equipment. The equipment presented in this brochure may be part of a series, as an option, or it may not be available, depending on the versions. Manitou reserves the right, at any time and without notice, to amend the specifications described and represented. The specifications provided do not bind the manufacturer. For more details, please contact your Manitou agent. This is not a contractually binding document. The presentation of the products is not contractually binding. List of specifications non-exhaustive. The