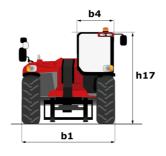

| Standard                                        |

## MHT-X 10135 ST3A - Dimensional drawing







### MHT-X 10135 ST3A - Load chart





#### Machine on tyres with 3-hook jib 13500 kg (Metric)



#### Machine on tyres with forks LC 1200 mm Metric



#### Machine on tyres with platform Metric







Head Office B.P. 249 - 430 rue de l'Aubinière 44150 Ancenis Cedex - France Tel: +33 (0)2 40 09 10 11 - Fax: +33 (0)2 40 09 10 97 www.manitou.com



This publication provides a description of the configuration versions and options for Manitou products, which may differ for equipment. The equipment presented in this brochure may be part of a series, as an option, or it may not be available, depending on the versions. Manitou reserves the right, at any time and without notice, to amend the specifications described and represented. The specifications provided do not bind the manufacturer. Fo