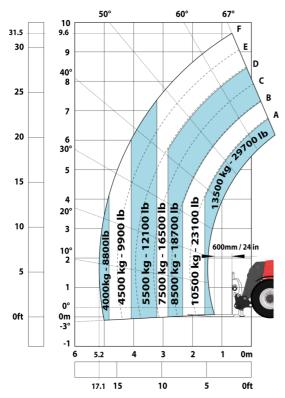

| Standard                                        |

## MHT-X 10135 ST3A - Dimensional drawing







### MHT-X 10135 ST3A - Load chart





#### Machine on tyres with 3-hook jib 13500 kg (Metric)



#### Machine on tyres with forks LC 1200 mm Metric



#### Machine on tyres with platform Metric







Head Office B.P. 249 - 430 rue de l'Aubinière 44150 Ancenis Cedex - France Tel: +33 (0)2 40 09 10 11 - Fax: +33 (0)2 40 09 10 97 www.manitou.com



This publication provides a description of the configuration versions and options for Manitou products, which may differ for equipment. The equipment presented in this brochure may be part of a series, as an option, or it may not be available, depending on the versions. Manitou reserves the right, at any time and without notice, to amend the specifications described and represented. The specifications provided do not bind the manufacturer. For more details, please contact your Manit