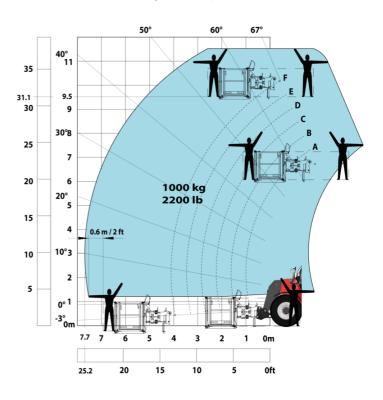

| Standard                                        |

## MHT-X 10135 ST3A - Dimensional drawing







### MHT-X 10135 ST3A - Load chart





#### Machine on tyres with 3-hook jib 13500 kg (Metric)



#### Machine on tyres with forks LC 1200 mm Metric



#### Machine on tyres with platform Metric







Head Office B.P. 249 - 430 rue de l'Aubinière 44150 Ancenis Cedex - France Tel: +33 (0)2 40 09 10 11 - Fax: +33 (0)2 40 09 10 97 www.manitou.com



This publication provides a description of the configuration versions and options for Manitou products, which may differ for equipment. The equipment presented in this brochure may be part of a series, as an option, or it may not be available, depending on the versions. Manitou reserves the right, at any time and without notice, to amend the specifications described and represented. The specifications provided do not bind the manufacturer. For more details, please contact your Manitou agent. This is not a contractually binding document. The presentation of the products is not contractually binding. List of specifications non-exhaustive. T