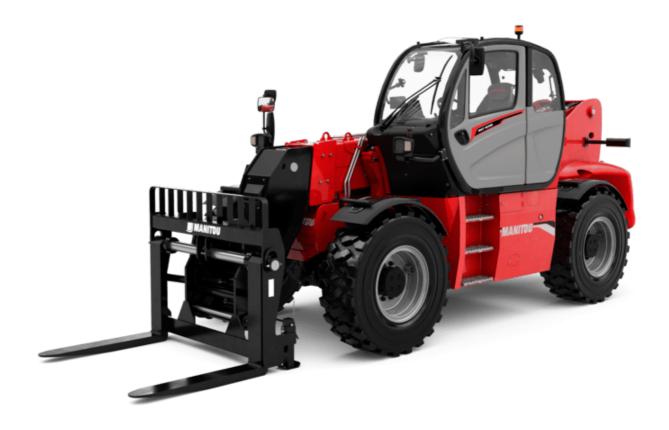

Technical sheet:

# MHT-X 10135 ST3A





|