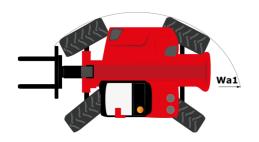

|                 |                                                        |  |

## MHT-X 10135 ST3A - Dimensional drawing







#### MHT-X 10135 ST3A - Load chart

#### Machine on tires with forks LC 600 mm Metric



#### Machine on tires with forks LC 1200 mm Metric



#### Machine on tires with 3-hook jib 13500 kg (Metric)



Machine on tires with platform Metric







15

10

5

0ft

22.6 20

### Machine on tires with cylinder handler CH 4 (Metric)







#### **Head Office**

B.P. 249 - 430 rue de l'Aubinière 44150 Ancenis Cedex - France Tel: +33 (0)2 40 09 10 11 - Fax: +33 (0)2 40 09 10 97 www.manitou.com



This publication provides a description of the configuration versions and options for Manitou products, which may differ for equipment. The equipment presented in this brochure may be part of a series, as an option, or it may not be available, depending on the versions. Manitou reserves the right, a