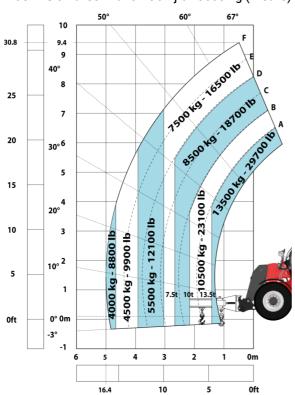

|                 |                                                        |  |

## MHT-X 10135 ST3A - Dimensional drawing







#### MHT-X 10135 ST3A - Load chart

#### Machine on tires with forks LC 600 mm Metric



#### Machine on tires with forks LC 1200 mm Metric



#### Machine on tires with 3-hook jib 13500 kg (Metric)



Machine on tires with platform Metric







15

10

5

0ft

22.6 20

### Machine on tires with cylinder handler CH 4 (Metric)







#### **Head Office**

B.P. 249 - 430 rue de l'Aubinière 44150 Ancenis Cedex - France Tel: +33 (0)2 40 09 10 11 - Fax: +33 (0)2 40 09 10 97 www.manitou.com



This publication provides a description of the configuration versions and options for Manitou products, which may differ for equipment. The equipment presented in this brochure may be part of a series, as an option, or it may not be available, depending on the versions. Manitou reserves the right, at any time and without notice, to amend the specifications described and represented. The specifications provided do not bind the manufacturer. For more details, please contact your Manitou agent. This is n