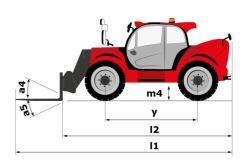

|                 |                                                        |  |

## MHT-X 10135 ST3A - Dimensional drawing







#### MHT-X 10135 ST3A - Load chart

#### Machine on tires with forks LC 600 mm Metric



#### Machine on tires with forks LC 1200 mm Metric



#### Machine on tires with 3-hook jib 13500 kg (Metric)



Machine on tires with platform Metric







15

10

5

0ft

22.6 20

### Machine on tires with cylinder handler CH 4 (Metric)







#### **Head Office**

B.P. 249 - 430 rue de l'Aubinière 44150 Ancenis Cedex - France Tel: +33 (0)2 40 09 10 11 - Fax: +33 (0)2 40 09 10 97 www.manitou.com



This publication provides a description of the configuration versions and options for Manitou products, which may differ for equipment. The equipment presented in this brochure may be part of a series, as an option, or it may not be available, depending on the versions. Manitou reserves the right, at an