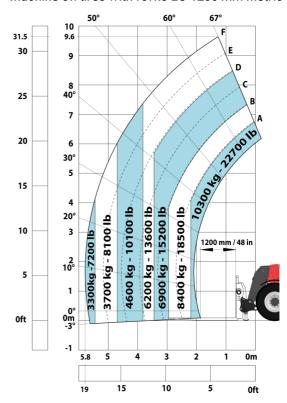

|                 |                                                        |  |

## MHT-X 10135 ST3A - Dimensional drawing







#### MHT-X 10135 ST3A - Load chart

#### Machine on tires with forks LC 600 mm Metric



#### Machine on tires with forks LC 1200 mm Metric



#### Machine on tires with 3-hook jib 13500 kg (Metric)



Machine on tires with platform Metric







15

10

5

0ft

22.6 20

### Machine on tires with cylinder handler CH 4 (Metric)







#### **Head Office**

B.P. 249 - 430 rue de l'Aubinière 44150 Ancenis Cedex - France Tel: +33 (0)2 40 09 10 11 - Fax: +33 (0)2 40 09 10 97 www.manitou.com



This publication provides a description of the configuration versions and options for Manitou products, which may differ for equipment. The equipment presented in this brochure may be part of a series, as an option, or it may not be available, depending on the versions. Manitou reserves the right, at any time and without notice, to amend the specifications described and represented. The specifications provided do not bind the manufacturer. For