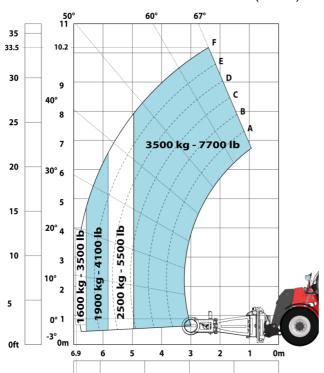

|                 |                                                        |  |

## MHT-X 10135 ST3A - Dimensional drawing







#### MHT-X 10135 ST3A - Load chart

#### Machine on tires with forks LC 600 mm Metric



#### Machine on tires with forks LC 1200 mm Metric



#### Machine on tires with 3-hook jib 13500 kg (Metric)



Machine on tires with platform Metric







15

10

5

0ft

22.6 20

### Machine on tires with cylinder handler CH 4 (Metric)







#### **Head Office**

B.P. 249 - 430 rue de l'Aubinière 44150 Ancenis Cedex - France Tel: +33 (0)2 40 09 10 11 - Fax: +33 (0)2 40 09 10 97 www.manitou.com



This publication provides a description of the configuration versions and options for Manitou products, which may differ for equipment. The equipment presented in this brochure may be part of a series, as an option, or it may not be available, depending on the versions. Manitou reserves the right, at any time and without notice, to amend the specifications described and represented. The specifications provided do not bind the manufacturer. For more details, please contact your Manitou agent. This is not a contractually binding document. The pres