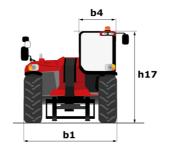

|                 |                                                        |  |

## MHT-X 10135 ST3A - Dimensional drawing







#### MHT-X 10135 ST3A - Load chart

#### Machine on tires with forks LC 600 mm Metric



#### Machine on tires with forks LC 1200 mm Metric



#### Machine on tires with 3-hook jib 13500 kg (Metric)



Machine on tires with platform Metric







15

10

5

0ft

22.6 20

### Machine on tires with cylinder handler CH 4 (Metric)







#### **Head Office**

B.P. 249 - 430 rue de l'Aubinière 44150 Ancenis Cedex - France Tel: +33 (0)2 40 09 10 11 - Fax: +33 (0)2 40 09 10 97 www.manitou.com



This publication provides a description of the configuration versions and options for Manitou products, which may differ for equipment. The equipment presented in this brochure may be part of a series, as an option, or it may not be available, depending on the versions. Manitou reserves the right, at