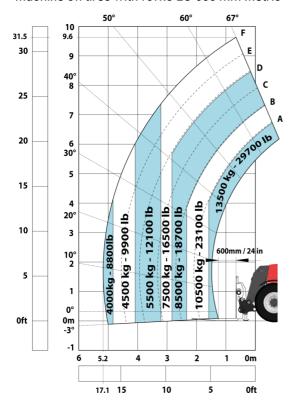

|                 |                                                        |  |

## MHT-X 10135 ST3A - Dimensional drawing







#### MHT-X 10135 ST3A - Load chart

#### Machine on tires with forks LC 600 mm Metric



#### Machine on tires with forks LC 1200 mm Metric



#### Machine on tires with 3-hook jib 13500 kg (Metric)



Machine on tires with platform Metric







15

10

5

0ft

22.6 20

### Machine on tires with cylinder handler CH 4 (Metric)







#### **Head Office**

B.P. 249 - 430 rue de l'Aubinière 44150 Ancenis Cedex - France Tel: +33 (0)2 40 09 10 11 - Fax: +33 (0)2 40 09 10 97 www.manitou.com



This publication provides a description of the configuration versions and options for Manitou products, which may differ for equipment. The equipment presented in this brochure may be part of a series, as an option, or it may not be available, depending on the versions. Manitou reserves the right, at any time and without notice, to amend the specifications described and represented. The spe