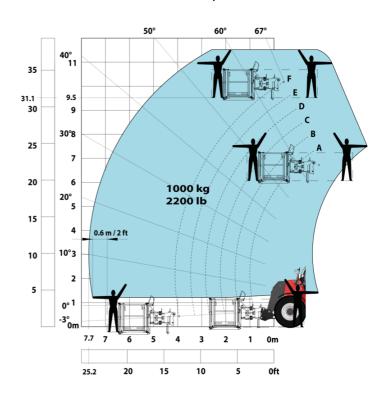

|                 |                                                        |  |

## MHT-X 10135 ST3A - Dimensional drawing







#### MHT-X 10135 ST3A - Load chart

#### Machine on tires with forks LC 600 mm Metric



#### Machine on tires with forks LC 1200 mm Metric



#### Machine on tires with 3-hook jib 13500 kg (Metric)



Machine on tires with platform Metric







15

10

5

0ft

22.6 20

### Machine on tires with cylinder handler CH 4 (Metric)







#### **Head Office**

B.P. 249 - 430 rue de l'Aubinière 44150 Ancenis Cedex - France Tel: +33 (0)2 40 09 10 11 - Fax: +33 (0)2 40 09 10 97 www.manitou.com



This publication provides a description of the configuration versions and options for Manitou products, which may differ for equipment. The equipment presented in this brochure may be part of a series, as an option, or it may not be available, depending on the versions. Manitou reserves the right, at any time and without notice, to amend the specifications described and represented. The specifications provided do not bind the manufacturer. For more details, please contact your Manitou agent. This is not a contractually binding document. The