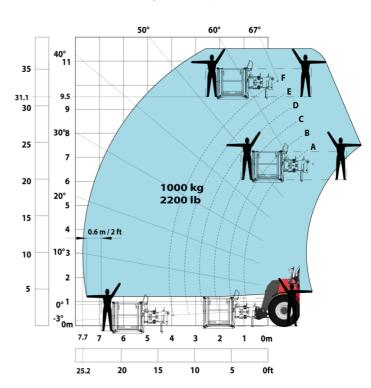

#### Machine on tyres with forks LC 1200 mm Metric

Machine on tyres with 3-hook jib 13500 kg (Metric)

Machine on tyres with platform Metric

Machine on tyres with tyre handler TH 51 (Metric)

15

10

0ft

22.6 20