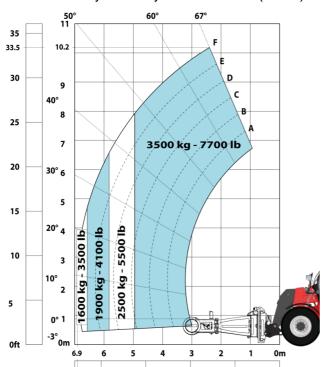

|
| Safety cab homologation                     | ROPS - FOPS level 2 cab                                   |
| Controls                                    | JSM                                                       |
| Attachment recognition system (E-Reco)      | JSW<br>Standard                                           |
| Attachment recognition system (E-Reco)      | Statiuard                                                 |

## MHT-X 10135 ST3A - Dimensional drawing







#### MHT-X 10135 ST3A - Load chart

#### Machine on tyres with forks LC 600 mm Metric



#### Machine on tyres with forks LC 1200 mm Metric



Machine on tyres with 3-hook jib 13500 kg (Metric)



Machine on tyres with platform Metric



Machine on tyres with tyre handler TH 51 (Metric)



15

10

0ft

22.6 20

### Machine on tyres with cylinder handler CH 4 (Metric)







#### **Head Office**

B.P. 249 - 430 rue de l'Aubinière 44150 Ancenis Cedex - France Tel: +33 (0)2 40 09 10 11 - Fax: +33 (0)2 40 09 10 97 www.manitou.com



This publication provides a description of the configuration versions and options for Manitou products, which may differ for equipment. The equipment presented in this brochure may be part of a series, as an option, or it may not be available, depending on the versions. Manitou reserves the right, at any time and without notice, to amend the specifications described and represented. The specifications provided do not bind the manufacturer. For more details, please contact your Manitou agent. This is not a contractually binding document. The present