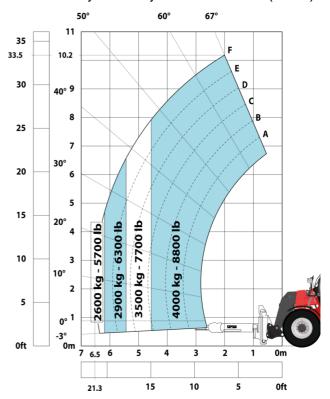

#### Machine on tyres with forks LC 1200 mm Metric

Machine on tyres with 3-hook jib 13500 kg (Metric)

Machine on tyres with platform Metric

Machine on tyres with tyre handler TH 51 (Metric)

15

10

0ft

22.6 20