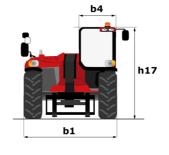

## MHT-X 10135 ST3A - Dimensional drawing

# MHT-X 10135 ST3A

|                                             | MH 1-X 10135 51 3A Greated Oil May 19, 2024 at 3.30.00 AM |
|---------------------------------------------|-----------------------------------------------------------|
| Capacities                                  | Metric                                                    |
| Max. capacity                               | 13500 kg                                                  |
| Load center of gravity                      | c 600 mm                                                  |
| Max. lifting height                         | 9.60 m                                                    |
| Max. outreach                               | 5.20 m                                                    |
| Weight and dimensions                       |                                                           |
| Overall length                              | l1 7.35 m                                                 |
| Unladen weight (with forks)                 | 19900 kg                                                  |
| Ground clearance                            | m4 0.43 m                                                 |
| Wheelbase                                   | y 3.37 m                                                  |
| Length to face of forks                     | 12 6.15 m                                                 |
| Overall width                               | b1 2.54 m                                                 |
| Overall height                              | h17 2.99 m                                                |
| Overall cab width                           | b4 0.95 m                                                 |
| Tilt-down angle                             | a5 104°                                                   |
| Tilt-up angle                               | a4 12 °                                                   |
| External turning radius (over tyres)        | Wa1 5.35 m                                                |
| Forks length / width / section              | I / e / s 1200 mm x 180 mm / 75 mm                        |
| Frame leveling corrector                    | a9 9°                                                     |
| Wheels                                      |                                                           |
| Standard tires                              | 17,5-R25                                                  |
| Number of front wheels / rear wheels        | 2/2                                                       |
| Drive wheels (front / rear)                 | 2/2                                                       |
| Steering mode                               | 2 wheel steer, 4 wheel steer, Crab mode                   |
| Engine                                      |                                                           |
| Engine brand                                | Yanmar                                                    |
| Engine norm                                 | Stage IIIA                                                |
| Engine model                                | 4TN107TF-6SMU1                                            |
| Number of cylinders / Capacity of cylinders | 4 - 4567 cm³                                              |
| I.C. Engine power rating / Power            | 173 Hp / 127 kW                                           |
| Max. torque / Engine rotation               | 805 Nm@1500 rpm                                           |
| Engine cooling system                       | Water                                                     |
| Number of batteries                         | 2                                                         |
| Battery voltage                             | 12 V                                                      |
| Drawbar pull                                | 11770 daN                                                 |
| Transmission                                | 1777 date                                                 |
| Transmission type                           | Hydrostatic                                               |
| Number of gears (forward / reverse)         | 2/2                                                       |
| Max. travel speed                           | 30 km/h                                                   |
| Parking brake                               | Automatic negative parking brake                          |
|                                             | Oil-immersed multi-discs braking on front & re            |
| Service brake                               | axles                                                     |
| Gradeability (laden / unladen)              | 32.40 % / 55.40 %                                         |
| Hydraulics                                  |                                                           |
| Hydraulic pump type                         | Variable displacement pump                                |
| Hydraulic flow - Pressure                   | 185 I/min - 350 bar                                       |
| Tank capacities                             |                                                           |
| Engine oil                                  | 13                                                        |
| Hydraulic oil                               | 290 I                                                     |
| Fuel tank                                   | 3151                                                      |
| Noise and vibration                         |                                                           |
| Noise at driving position (LpA)             | 75 dB                                                     |
| Noise to environment (LWA)                  | 108 dB                                                    |
| Vibration on hands/arms                     | < 2.50 m/s <sup>2</sup>                                   |
| Miscellaneous                               | × 2.00 fil/5                                              |
| Safety cab homologation                     | ROPS - FOPS level 2 cab                                   |
| Controls                                    | JSM                                                       |
| Attachment recognition system (E-Reco)      | JSW<br>Standard                                           |
| Attachment recognition system (E-Reco)      | Statiuard                                                 |