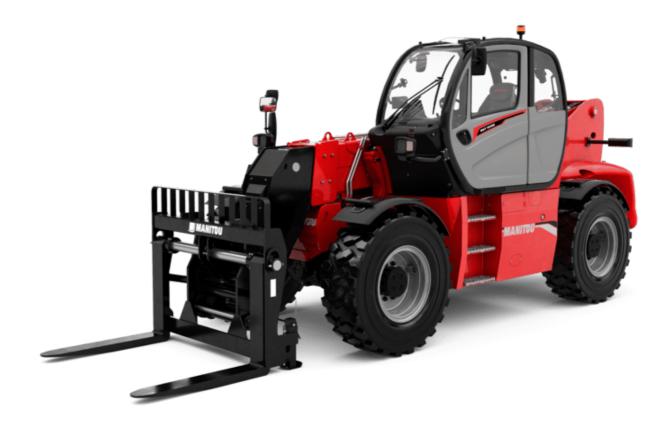

# MHT-X 10135 ST3A

|                                             | MH 1-X 10135 51 3A Greated Oil May 19, 2024 at 3.30.00 AM |
|---------------------------------------------|-----------------------------------------------------------|
| Capacities                                  | Metric                                                    |
| Max. capacity                               | 13500 kg                                                  |
| Load center of gravity                      | c 600 mm                                                  |
| Max. lifting height                         | 9.60 m                                                    |
| Max. outreach                               | 5.20 m                                                    |
| Weight and dimensions                       |                                                           |
| Overall length                              | l1 7.35 m                                                 |
| Unladen weight (with forks)                 | 19900 kg                                                  |
| Ground clearance                            | m4 0.43 m                                                 |
| Wheelbase                                   | y 3.37 m                                                  |
| Length to face of forks                     | 12 6.15 m                                                 |
| Overall width                               | b1 2.54 m                                                 |
| Overall height                              | h17 2.99 m                                                |
| Overall cab width                           | b4 0.95 m                                                 |
| Tilt-down angle                             | a5 104°                                                   |
| Tilt-up angle                               | a4 12 °                                                   |
| External turning radius (over tyres)        | Wa1 5.35 m                                                |
| Forks length / width / section              | I / e / s 1200 mm x 180 mm / 75 mm                        |
| Frame leveling corrector                    | a9 9°                                                     |
| Wheels                                      |                                                           |
| Standard tires                              | 17,5-R25                                                  |
| Number of front wheels / rear wheels        | 2/2                                                       |
| Drive wheels (front / rear)                 | 2/2                                                       |
| Steering mode                               | 2 wheel steer, 4 wheel steer, Crab mode                   |
| Engine                                      |                                                           |
| Engine brand                                | Yanmar                                                    |
| Engine norm                                 | Stage IIIA                                                |
| Engine model                                | 4TN107TF-6SMU1                                            |
| Number of cylinders / Capacity of cylinders | 4 - 4567 cm³                                              |
| I.C. Engine power rating / Power            | 173 Hp / 127 kW                                           |
| Max. torque / Engine rotation               | 805 Nm@1500 rpm                                           |
| Engine cooling system                       | Water                                                     |
| Number of batteries                         | 2                                                         |
| Battery voltage                             | 12 V                                                      |
| Drawbar pull                                | 11770 daN                                                 |
| Transmission                                | 1777 date                                                 |
| Transmission type                           | Hydrostatic                                               |
| Number of gears (forward / reverse)         | 2/2                                                       |
| Max. travel speed                           | 30 km/h                                                   |
| Parking brake                               | Automatic negative parking brake                          |
|                                             | Oil-immersed multi-discs braking on front & re            |
| Service brake                               | axles                                                     |
| Gradeability (laden / unladen)              | 32.40 % / 55.40 %                                         |
| Hydraulics                                  |                                                           |
| Hydraulic pump type                         | Variable displacement pump                                |
| Hydraulic flow - Pressure                   | 185 I/min - 350 bar                                       |
| Tank capacities                             |                                                           |
| Engine oil                                  | 13                                                        |
| Hydraulic oil                               | 290 I                                                     |
| Fuel tank                                   | 3151                                                      |
| Noise and vibration                         |                                                           |
| Noise at driving position (LpA)             | 75 dB                                                     |
| Noise to environment (LWA)                  | 108 dB                                                    |
| Vibration on hands/arms                     | < 2.50 m/s <sup>2</sup>                                   |
| Miscellaneous                               | × 2.00 fil/5                                              |
| Safety cab homologation                     | ROPS - FOPS level 2 cab                                   |
| Controls                                    | JSM                                                       |
| Attachment recognition system (E-Reco)      | JSW<br>Standard                                           |
| Attachment recognition system (E-Reco)      | Statiuard                                                 |