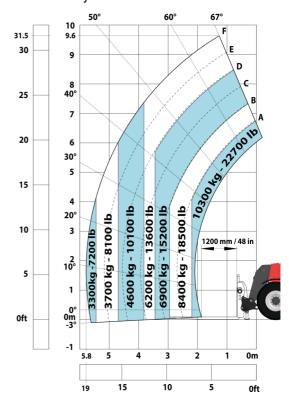

#### Machine on tyres with forks LC 1200 mm Metric

Machine on tyres with 3-hook jib 13500 kg (Metric)

Machine on tyres with platform Metric

Machine on tyres with tyre handler TH 51 (Metric)

15

10

0ft

22.6 20