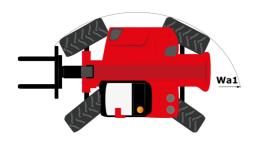

## MHT-X 10135 ST3A - Dimensional drawing

# MHT-X 10135 ST3A

|                                             | MH 1-X 10135 51 3A Greated Oil May 19, 2024 at 3.30.00 AM |
|---------------------------------------------|-----------------------------------------------------------|
| Capacities                                  | Metric                                                    |
| Max. capacity                               | 13500 kg                                                  |
| Load center of gravity                      | c 600 mm                                                  |
| Max. lifting height                         | 9.60 m                                                    |
| Max. outreach                               | 5.20 m                                                    |
| Weight and dimensions                       |                                                           |
| Overall length                              | l1 7.35 m                                                 |
| Unladen weight (with forks)                 | 19900 kg                                                  |
| Ground clearance                            | m4 0.43 m                                                 |
| Wheelbase                                   | y 3.37 m                                                  |
| Length to face of forks                     | 12 6.15 m                                                 |
| Overall width                               | b1 2.54 m                                                 |
| Overall height                              | h17 2.99 m                                                |
| Overall cab width                           | b4 0.95 m                                                 |
| Tilt-down angle                             | a5 104°                                                   |
| Tilt-up angle                               | a4 12 °                                                   |
| External turning radius (over tyres)        | Wa1 5.35 m                                                |
| Forks length / width / section              | I / e / s 1200 mm x 180 mm / 75 mm                        |
| Frame leveling corrector                    | a9 9°                                                     |
| Wheels                                      |                                                           |
| Standard tires                              | 17,5-R25                                                  |
| Number of front wheels / rear wheels        | 2/2                                                       |
| Drive wheels (front / rear)                 | 2/2                                                       |
| Steering mode                               | 2 wheel steer, 4 wheel steer, Crab mode                   |
| Engine                                      |                                                           |
| Engine brand                                | Yanmar                                                    |
| Engine norm                                 | Stage IIIA                                                |
| Engine model                                | 4TN107TF-6SMU1                                            |
| Number of cylinders / Capacity of cylinders | 4 - 4567 cm³                                              |
| I.C. Engine power rating / Power            | 173 Hp / 127 kW                                           |
| Max. torque / Engine rotation               | 805 Nm@1500 rpm                                           |
| Engine cooling system                       | Water                                                     |
| Number of batteries                         | 2                                                         |
| Battery voltage                             | 12 V                                                      |
| Drawbar pull                                | 11770 daN                                                 |
| Transmission                                | 1777 date                                                 |
| Transmission type                           | Hydrostatic                                               |
| Number of gears (forward / reverse)         | 2/2                                                       |
| Max. travel speed                           | 30 km/h                                                   |
| Parking brake                               | Automatic negative parking brake                          |
|                                             | Oil-immersed multi-discs braking on front & re            |
| Service brake                               | axles                                                     |
| Gradeability (laden / unladen)              | 32.40 % / 55.40 %                                         |
| Hydraulics                                  |                                                           |
| Hydraulic pump type                         | Variable displacement pump                                |
| Hydraulic flow - Pressure                   | 185 I/min - 350 bar                                       |
| Tank capacities                             |                                                           |
| Engine oil                                  | 13                                                        |
| Hydraulic oil                               | 290 I                                                     |
| Fuel tank                                   | 3151                                                      |
| Noise and vibration                         |                                                           |
| Noise at driving position (LpA)             | 75 dB                                                     |
| Noise to environment (LWA)                  | 108 dB                                                    |
| Vibration on hands/arms                     | < 2.50 m/s <sup>2</sup>                                   |
| Miscellaneous                               | × 2.00 fil/5                                              |
| Safety cab homologation                     | ROPS - FOPS level 2 cab                                   |
| Controls                                    | JSM                                                       |
| Attachment recognition system (E-Reco)      | JSW<br>Standard                                           |
| Attachment recognition system (E-Reco)      | Statiuard                                                 |