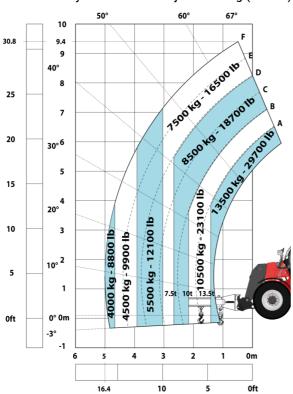

|
| Miscellaneous                               | × 2.00 fil/5                                              |
| Safety cab homologation                     | ROPS - FOPS level 2 cab                                   |
| Controls                                    | JSM                                                       |
| Attachment recognition system (E-Reco)      | JSW<br>Standard                                           |
| Attachment recognition system (E-Reco)      | Statiuard                                                 |

## MHT-X 10135 ST3A - Dimensional drawing







#### MHT-X 10135 ST3A - Load chart

#### Machine on tyres with forks LC 600 mm Metric



#### Machine on tyres with forks LC 1200 mm Metric



Machine on tyres with 3-hook jib 13500 kg (Metric)



Machine on tyres with platform Metric



Machine on tyres with tyre handler TH 51 (Metric)



15

10

0ft

22.6 20

### Machine on tyres with cylinder handler CH 4 (Metric)







#### **Head Office**

B.P. 249 - 430 rue de l'Aubinière 44150 Ancenis Cedex - France Tel: +33 (0)2 40 09 10 11 - Fax: +33 (0)2 40 09 10 97 www.manitou.com



This publication provides a description of the configuration versions and options for Manitou products, which may differ for equipment. The equipment presented in this brochure may be part of a series, as an option, or it may not be available, depending on the versions. Manitou reserves the right, at any time and without notice, to amend the specifications described and represented. The specifications provided do not bind the manufacturer. For more details