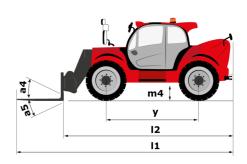

## MHT-X 10135 ST3A - Dimensional drawing

# MHT-X 10135 ST3A

|                                             | MH 1-X 10135 51 3A Greated Oil May 19, 2024 at 3.30.00 AM |
|---------------------------------------------|-----------------------------------------------------------|
| Capacities                                  | Metric                                                    |
| Max. capacity                               | 13500 kg                                                  |
| Load center of gravity                      | c 600 mm                                                  |
| Max. lifting height                         | 9.60 m                                                    |
| Max. outreach                               | 5.20 m                                                    |
| Weight and dimensions                       |                                                           |
| Overall length                              | l1 7.35 m                                                 |
| Unladen weight (with forks)                 | 19900 kg                                                  |
| Ground clearance                            | m4 0.43 m                                                 |
| Wheelbase                                   | y 3.37 m                                                  |
| Length to face of forks                     | 12 6.15 m                                                 |
| Overall width                               | b1 2.54 m                                                 |
| Overall height                              | h17 2.99 m                                                |
| Overall cab width                           | b4 0.95 m                                                 |
| Tilt-down angle                             | a5 104°                                                   |
| Tilt-up angle                               | a4 12 °                                                   |
| External turning radius (over tyres)        | Wa1 5.35 m                                                |
| Forks length / width / section              | I / e / s 1200 mm x 180 mm / 75 mm                        |
| Frame leveling corrector                    | a9 9°                                                     |
| Wheels                                      |                                                           |
| Standard tires                              | 17,5-R25                                                  |
| Number of front wheels / rear wheels        | 2/2                                                       |
| Drive wheels (front / rear)                 | 2/2                                                       |
| Steering mode                               | 2 wheel steer, 4 wheel steer, Crab mode                   |
| Engine                                      |                                                           |
| Engine brand                                | Yanmar                                                    |
| Engine norm                                 | Stage IIIA                                                |
| Engine model                                | 4TN107TF-6SMU1                                            |
| Number of cylinders / Capacity of cylinders | 4 - 4567 cm³                                              |
| I.C. Engine power rating / Power            | 173 Hp / 127 kW                                           |
| Max. torque / Engine rotation               | 805 Nm@1500 rpm                                           |
| Engine cooling system                       | Water                                                     |
| Number of batteries                         | 2                                                         |
| Battery voltage                             | 12 V                                                      |
| Drawbar pull                                | 11770 daN                                                 |
| Transmission                                | 1777 date                                                 |
| Transmission type                           | Hydrostatic                                               |
| Number of gears (forward / reverse)         | 2/2                                                       |
| Max. travel speed                           | 30 km/h                                                   |
| Parking brake                               | Automatic negative parking brake                          |
|                                             | Oil-immersed multi-discs braking on front & re            |
| Service brake                               | axles                                                     |
| Gradeability (laden / unladen)              | 32.40 % / 55.40 %                                         |
| Hydraulics                                  |                                                           |
| Hydraulic pump type                         | Variable displacement pump                                |
| Hydraulic flow - Pressure                   | 185 I/min - 350 bar                                       |
| Tank capacities                             |                                                           |
| Engine oil                                  | 13                                                        |
| Hydraulic oil                               | 290 I                                                     |
| Fuel tank                                   | 3151                                                      |
| Noise and vibration                         |                                                           |
| Noise at driving position (LpA)             | 75 dB                                                     |
| Noise to environment (LWA)                  | 108 dB                                                    |
| Vibration on hands/arms                     | < 2.50 m/s <sup>2</sup>                                   |
| Miscellaneous                               | × 2.00 fil/5                                              |
| Safety cab homologation                     | ROPS - FOPS level 2 cab                                   |
| Controls                                    | JSM                                                       |
| Attachment recognition system (E-Reco)      | JSW<br>Standard                                           |
| Attachment recognition system (E-Reco)      | Statiuard                                                 |