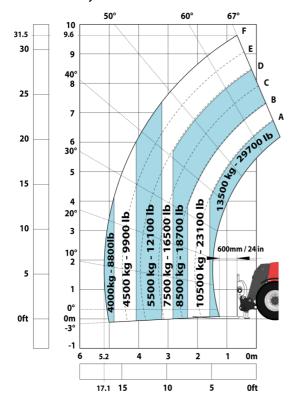

|
| Vibration on hands/arms                     | < 2.50 m/s <sup>2</sup>                                   |
| Miscellaneous                               | × 2.00 fil/5                                              |
| Safety cab homologation                     | ROPS - FOPS level 2 cab                                   |
| Controls                                    | JSM                                                       |
| Attachment recognition system (E-Reco)      | JSW<br>Standard                                           |
| Attachment recognition system (E-Reco)      | Statiuard                                                 |

## MHT-X 10135 ST3A - Dimensional drawing







#### MHT-X 10135 ST3A - Load chart

#### Machine on tyres with forks LC 600 mm Metric



#### Machine on tyres with forks LC 1200 mm Metric



Machine on tyres with 3-hook jib 13500 kg (Metric)



Machine on tyres with platform Metric



Machine on tyres with tyre handler TH 51 (Metric)



15

10

0ft

22.6 20

### Machine on tyres with cylinder handler CH 4 (Metric)







#### **Head Office**

B.P. 249 - 430 rue de l'Aubinière 44150 Ancenis Cedex - France Tel: +33 (0)2 40 09 10 11 - Fax: +33 (0)2 40 09 10 97 www.manitou.com



This publication provides a description of the configuration versions and options for Manitou products, which may differ for equipment. The equipment presented in this brochure may be part of a series, as an option, or it may not be available, depending on the versions. Manitou reserves the right, at any time and without notice, to amend the specific