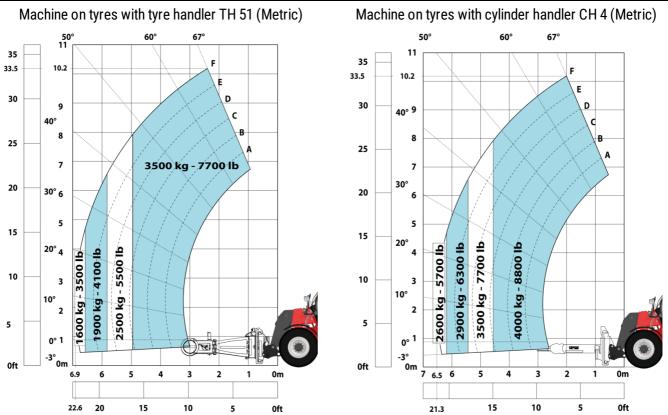

#### Machine on tyres with 3-hook jib 13500 kg (Metric)

#### Machine on tyres with forks LC 1200 mm Metric