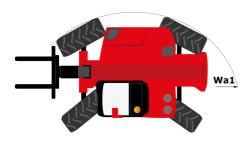

# **MHT-X 10135 ST3A**

| Capacities                                  | Metric                                          |
|---------------------------------------------|-------------------------------------------------|
| Max. capacity                               | 13500 kg                                        |
| Load center of gravity                      | c 600 mm                                        |
| Max. lifting height                         | 9.60 m                                          |
| Max. outreach                               | 5.20 m                                          |
| Weight and dimensions                       |                                                 |
| Overall length                              | l1 7.35 m                                       |
| Unladen weight (with forks)                 | 19900 kg                                        |
| Ground clearance                            | m4 0.43 m                                       |
| Wheelbase                                   | y 3.37 m                                        |
| Length to face of forks                     | l2 6.15 m                                       |
| Overall width                               | b1 2.54 m                                       |
| Overall height                              | h17 2.99 m                                      |
| Overall cab width                           | b4 0.95 m                                       |
| Tilt-down angle                             | a5 104 °                                        |
| Tilt-up angle                               | a4 12 °                                         |
| External turning radius (over tyres)        | Wa1 5.35 m                                      |
| Forks length / width / section              | l / e / s 1200 mm x 180 mm / 75 mm              |
| Frame leveling corrector                    | a9 9°                                           |
| Wheels                                      |                                                 |
| Standard tires                              | 17,5-R25                                        |
| Number of front wheels / rear wheels        | 2/2                                             |
| Drive wheels (front / rear)                 | 2/2                                             |
| Steering mode                               | 2 wheel steer, 4 wheel steer, Crab mode         |
| Engine                                      |                                                 |
| Engine brand                                | Yanmar                                          |
| Engine norm                                 | Stage IIIA                                      |
| Engine model                                | 4TN107TF6SMU1                                   |
| Number of cylinders / Capacity of cylinders | 4 - 4567 cm <sup>3</sup>                        |
| I.C. Engine power rating / Power            | 173 Hp / 127 kW                                 |
| Max. torque / Engine rotation               | 805 Nm@1500 rpm                                 |
| Engine cooling system                       | Water                                           |
| Number of batteries                         | 2                                               |
| Battery voltage                             | 12 V                                            |
| Drawbar pull                                | 11770 daN                                       |
| Transmission                                |                                                 |
| Transmission type                           | Hydrostatic                                     |
| Number of gears (forward / reverse)         | 2/2                                             |
| Max. travel speed                           | 30 km/h                                         |
| Parking brake                               | Automatic negative parking brake                |
|                                             | Oil-immersed multi-discs braking on front & rea |
| Service brake                               | axles                                           |
| Gradeability (laden / unladen)              | 32.40 % / 55.40 %                               |
| Hydraulics                                  |                                                 |
| Hydraulic pump type                         | Variable displacement pump                      |
| Hydraulic flow - Pressure                   | 185 l/min - 350 bar                             |
| Tank capacities                             |                                                 |
| Engine oil                                  | 13 I                                            |
| Hydraulic oil                               | 290                                             |
| Fuel tank                                   | 315 I                                           |
| Noise and vibration                         |                                                 |
| Noise at driving position (LpA)             | 75 dB                                           |
| Noise to environment (LwA)                  | 108 dB                                          |
| Vibration on hands/arms                     | < 2.50 m/s <sup>2</sup>                         |
| Miscellaneous                               |                                                 |
| Safety cab homologation                     | ROPS - FOPS level 2 cab                         |
| Controls                                    | JSM                                             |
| Attachment recognition system (E-Reco)      | Standard                                        |

## MHT-X 10135 ST3A - Dimensional drawing