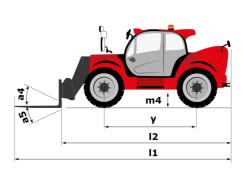

# **MHT-X 10135 ST3A**

| Capacities                                  | Metric                                          |
|---------------------------------------------|-------------------------------------------------|
| Max. capacity                               | 13500 kg                                        |
| Load center of gravity                      | c 600 mm                                        |
| Max. lifting height                         | 9.60 m                                          |
| Max. outreach                               | 5.20 m                                          |
| Weight and dimensions                       |                                                 |
| Overall length                              | l1 7.35 m                                       |
| Unladen weight (with forks)                 | 19900 kg                                        |
| Ground clearance                            | m4 0.43 m                                       |
| Wheelbase                                   | y 3.37 m                                        |
| Length to face of forks                     | l2 6.15 m                                       |
| Overall width                               | b1 2.54 m                                       |
| Overall height                              | h17 2.99 m                                      |
| Overall cab width                           | b4 0.95 m                                       |
| Tilt-down angle                             | a5 104 °                                        |
| Tilt-up angle                               | a4 12 °                                         |
| External turning radius (over tyres)        | Wa1 5.35 m                                      |
| Forks length / width / section              | l / e / s 1200 mm x 180 mm / 75 mm              |
| Frame leveling corrector                    | a9 9°                                           |
| Wheels                                      |                                                 |
| Standard tires                              | 17,5-R25                                        |
| Number of front wheels / rear wheels        | 2/2                                             |
| Drive wheels (front / rear)                 | 2/2                                             |
| Steering mode                               | 2 wheel steer, 4 wheel steer, Crab mode         |
| Engine                                      |                                                 |
| Engine brand                                | Yanmar                                          |
| Engine norm                                 | Stage IIIA                                      |
| Engine model                                | 4TN107TF6SMU1                                   |
| Number of cylinders / Capacity of cylinders | 4 - 4567 cm <sup>3</sup>                        |
| I.C. Engine power rating / Power            | 173 Hp / 127 kW                                 |
| Max. torque / Engine rotation               | 805 Nm@1500 rpm                                 |
| Engine cooling system                       | Water                                           |
| Number of batteries                         | 2                                               |
| Battery voltage                             | 12 V                                            |
| Drawbar pull                                | 11770 daN                                       |
| Transmission                                |                                                 |
| Transmission type                           | Hydrostatic                                     |
| Number of gears (forward / reverse)         | 2/2                                             |
| Max. travel speed                           | 30 km/h                                         |
| Parking brake                               | Automatic negative parking brake                |
|                                             | Oil-immersed multi-discs braking on front & rea |
| Service brake                               | axles                                           |
| Gradeability (laden / unladen)              | 32.40 % / 55.40 %                               |
| Hydraulics                                  |                                                 |
| Hydraulic pump type                         | Variable displacement pump                      |
| Hydraulic flow - Pressure                   | 185 l/min - 350 bar                             |
| Tank capacities                             |                                                 |
| Engine oil                                  | 13 I                                            |
| Hydraulic oil                               | 290                                             |
| Fuel tank                                   | 315 I                                           |
| Noise and vibration                         |                                                 |
| Noise at driving position (LpA)             | 75 dB                                           |
| Noise to environment (LwA)                  | 108 dB                                          |
| Vibration on hands/arms                     | < 2.50 m/s <sup>2</sup>                         |
| Miscellaneous                               |                                                 |
| Safety cab homologation                     | ROPS - FOPS level 2 cab                         |
| Controls                                    | JSM                                             |
| Attachment recognition system (E-Reco)      | Standard                                        |

## MHT-X 10135 ST3A - Dimensional drawing