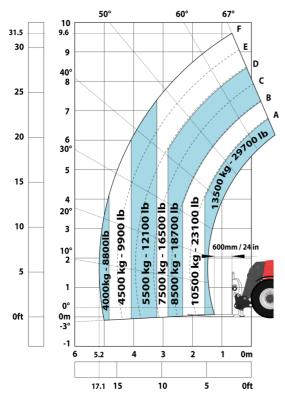

### MHT-X 10135 ST3A - Load chart

#### Machine on tyres with 3-hook jib 13500 kg (Metric)