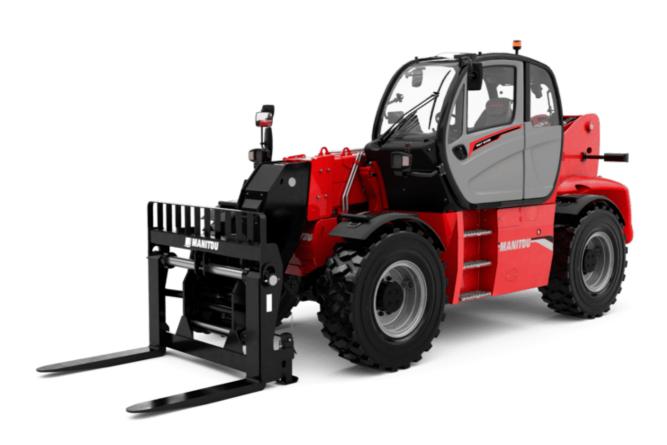

Technical sheet :

# **MHT-X 10135 ST3A**

| Capacities                                  | Metric                                          |
|---------------------------------------------|-------------------------------------------------|
| Max. capacity                               | 13500 kg                                        |
| Load center of gravity                      | c 600 mm                                        |
| Max. lifting height                         | 9.60 m                                          |
| Max. outreach                               | 5.20 m                                          |
| Weight and dimensions                       |                                                 |
| Overall length                              | l1 7.35 m                                       |
| Unladen weight (with forks)                 | 19900 kg                                        |
| Ground clearance                            | m4 0.43 m                                       |
| Wheelbase                                   | y 3.37 m                                        |
| Length to face of forks                     | l2 6.15 m                                       |
| Overall width                               | b1 2.54 m                                       |
| Overall height                              | h17 2.99 m                                      |
| Overall cab width                           | b4 0.95 m                                       |
| Tilt-down angle                             | a5 104 °                                        |
| Tilt-up angle                               | a4 12 °                                         |
| External turning radius (over tyres)        | Wa1 5.35 m                                      |
| Forks length / width / section              | l / e / s 1200 mm x 180 mm / 75 mm              |
| Frame leveling corrector                    | a9 9°                                           |
| Wheels                                      |                                                 |
| Standard tires                              | 17,5-R25                                        |
| Number of front wheels / rear wheels        | 2/2                                             |
| Drive wheels (front / rear)                 | 2/2                                             |
| Steering mode                               | 2 wheel steer, 4 wheel steer, Crab mode         |
| Engine                                      |                                                 |
| Engine brand                                | Yanmar                                          |
| Engine norm                                 | Stage IIIA                                      |
| Engine model                                | 4TN107TF6SMU1                                   |
| Number of cylinders / Capacity of cylinders | 4 - 4567 cm <sup>3</sup>                        |
| I.C. Engine power rating / Power            | 173 Hp / 127 kW                                 |
| Max. torque / Engine rotation               | 805 Nm@1500 rpm                                 |
| Engine cooling system                       | Water                                           |
| Number of batteries                         | 2                                               |
| Battery voltage                             | 12 V                                            |
| Drawbar pull                                | 11770 daN                                       |
| Transmission                                |                                                 |
| Transmission type                           | Hydrostatic                                     |
| Number of gears (forward / reverse)         | 2/2                                             |
| Max. travel speed                           | 30 km/h                                         |
| Parking brake                               | Automatic negative parking brake                |
|                                             | Oil-immersed multi-discs braking on front & rea |
| Service brake                               | axles                                           |
| Gradeability (laden / unladen)              | 32.40 % / 55.40 %                               |
| Hydraulics                                  |                                                 |
| Hydraulic pump type                         | Variable displacement pump                      |
| Hydraulic flow - Pressure                   | 185 l/min - 350 bar                             |
| Tank capacities                             |                                                 |
| Engine oil                                  | 13 I                                            |
| Hydraulic oil                               | 290                                             |
| Fuel tank                                   | 315 I                                           |
| Noise and vibration                         |                                                 |
| Noise at driving position (LpA)             | 75 dB                                           |
| Noise to environment (LwA)                  | 108 dB                                          |
| Vibration on hands/arms                     | < 2.50 m/s <sup>2</sup>                         |
| Miscellaneous                               |                                                 |
| Safety cab homologation                     | ROPS - FOPS level 2 cab                         |
| Controls                                    | JSM                                             |
| Attachment recognition system (E-Reco)      | Standard                                        |