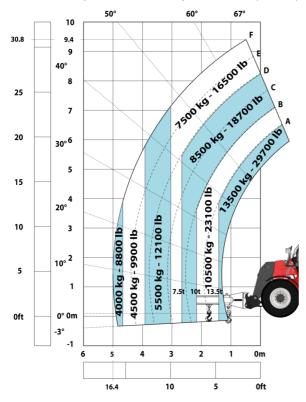

### MHT-X 10135 ST3A - Load chart

#### Machine on tyres with platform Metric

Head Office B.P. 249 - 430 rue de l'Aubinière 44150 Ancenis Cedex - France Tel: +33 (0)2 40 09 10 11 - Fax: +33 (0)2 40 09 10 97 www.manitou.com

This publication provides a description of the configuration versions and options for Manitou products, which may differ for equipment. The equipment presented in this brochure may be part of a series, as an option, or it may not be available, depending on the versions. Manitou reserves the right, at any time and without notice, to amend the specifications described and represented. The specifications provided do not bind the manufacturer. For more details, please contact your Manitou agent. This is not a contractually binding document. The presentation of the products is not contractually binding. List of specifications non-exhaustive. The logos as well as the visual identity of the company are owned by Manitou and cannot be used without authorisation. All rights reserved. The photos and diagrams contained in this brochure are only provided for consultation and information purposes.