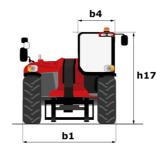

# **MHT-X 10135 ST3A**

| Capacities                                  | Metric                                          |
|---------------------------------------------|-------------------------------------------------|
| Max. capacity                               | 13500 kg                                        |
| Load center of gravity                      | c 600 mm                                        |
| Max. lifting height                         | 9.60 m                                          |
| Max. outreach                               | 5.20 m                                          |
| Weight and dimensions                       |                                                 |
| Overall length                              | l1 7.35 m                                       |
| Unladen weight (with forks)                 | 19900 kg                                        |
| Ground clearance                            | m4 0.43 m                                       |
| Wheelbase                                   | y 3.37 m                                        |
| Length to face of forks                     | l2 6.15 m                                       |
| Overall width                               | b1 2.54 m                                       |
| Overall height                              | h17 2.99 m                                      |
| Overall cab width                           | b4 0.95 m                                       |
| Tilt-down angle                             | a5 104 °                                        |
| Tilt-up angle                               | a4 12 °                                         |
| External turning radius (over tyres)        | Wa1 5.35 m                                      |
| Forks length / width / section              | l / e / s 1200 mm x 180 mm / 75 mm              |
| Frame leveling corrector                    | a9 9°                                           |
| Wheels                                      |                                                 |
| Standard tires                              | 17,5-R25                                        |
| Number of front wheels / rear wheels        | 2/2                                             |
| Drive wheels (front / rear)                 | 2/2                                             |
| Steering mode                               | 2 wheel steer, 4 wheel steer, Crab mode         |
| Engine                                      |                                                 |
| Engine brand                                | Yanmar                                          |
| Engine norm                                 | Stage IIIA                                      |
| Engine model                                | 4TN107TF6SMU1                                   |
| Number of cylinders / Capacity of cylinders | 4 - 4567 cm <sup>3</sup>                        |
| I.C. Engine power rating / Power            | 173 Hp / 127 kW                                 |
| Max. torque / Engine rotation               | 805 Nm@1500 rpm                                 |
| Engine cooling system                       | Water                                           |
| Number of batteries                         | 2                                               |
| Battery voltage                             | 12 V                                            |
| Drawbar pull                                | 11770 daN                                       |
| Transmission                                |                                                 |
| Transmission type                           | Hydrostatic                                     |
| Number of gears (forward / reverse)         | 2/2                                             |
| Max. travel speed                           | 30 km/h                                         |
| Parking brake                               | Automatic negative parking brake                |
|                                             | Oil-immersed multi-discs braking on front & rea |
| Service brake                               | axles                                           |
| Gradeability (laden / unladen)              | 32.40 % / 55.40 %                               |
| Hydraulics                                  |                                                 |
| Hydraulic pump type                         | Variable displacement pump                      |
| Hydraulic flow - Pressure                   | 185 l/min - 350 bar                             |
| Tank capacities                             |                                                 |
| Engine oil                                  | 13 I                                            |
| Hydraulic oil                               | 290                                             |
| Fuel tank                                   | 315 I                                           |
| Noise and vibration                         |                                                 |
| Noise at driving position (LpA)             | 75 dB                                           |
| Noise to environment (LwA)                  | 108 dB                                          |
| Vibration on hands/arms                     | < 2.50 m/s <sup>2</sup>                         |
| Miscellaneous                               |                                                 |
| Safety cab homologation                     | ROPS - FOPS level 2 cab                         |
| Controls                                    | JSM                                             |
| Attachment recognition system (E-Reco)      | Standard                                        |

## MHT-X 10135 ST3A - Dimensional drawing