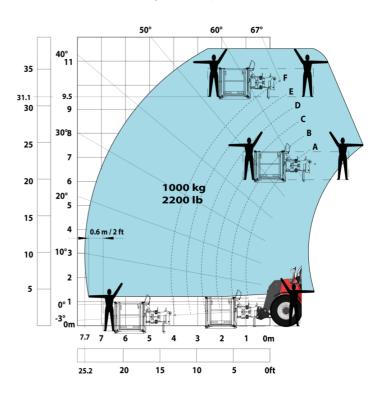

#### Machine on tyres with platform Metric

Head Office B.P. 249 - 430 rue de l'Aubinière 44150 Ancenis Cedex - France Tel: +33 (0)2 40 09 10 11 - Fax: +33 (0)2 40 09 10 97 www.manitou.com

This publication provides a description of the configuration versions and options for Manitou products, which may differ for equipment. The equipment presented in this brochure may be part of a series, as an option, or it may not be available, depending on the versions. Manitou reserves the right, at any time and without notice, to amend the specifications described and represented. The specifications provided do not bind the manufacturer. For more details, please contact your Manitou agent. This is not a contractually binding document. The presentation of the products is not contractually binding. List of specifications non-exhaustive. The logos as well as the visual identity of the company are owned by Manitou and cannot be used without authorisation. All rights reserved. The photos and diagrams contained in this brochure are only provided for consultation and information purposes.