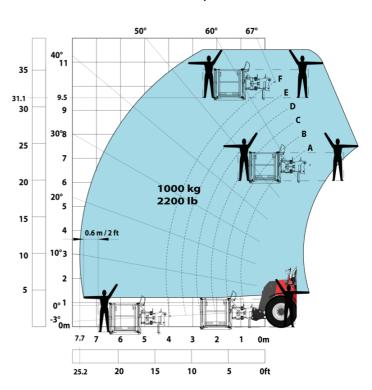

### MHT-X 10135 ST3A - Load chart

### Machine on tires with forks LC 1200 mm Metric

Machine on tires with platform Metric

Machine on tires with tire handler TH 51 (Metric)

15

10

5

0ft

22.6 20