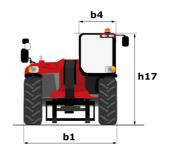

# MHT-X 10135 ST3A

|                                                                   | MHT-X 10135 ST3A Created on July 17, 2025 at 12:44 AM   |
|-------------------------------------------------------------------|---------------------------------------------------------|
| Capacities                                                        | Metric                                                  |
| Max. capacity                                                     | 13500 kg                                                |
| Load center of gravity                                            | c 600 mm                                                |
| Max. lifting height                                               | 9.60 m                                                  |
| Maximum outreach                                                  | 5.20 m                                                  |
| Weight and dimensions                                             |                                                         |
| Overall length                                                    | l1 7.35 m                                               |
| Unladen weight (with forks)                                       | 19950 kg                                                |
| Ground clearance                                                  | m4 0.43 m                                               |
| Wheelbase                                                         | y 3.37 m                                                |
| Length to face of forks                                           | l2 6.15 m                                               |
| Overall width                                                     | b1 2.54 m                                               |
|                                                                   | h17 2.99 m                                              |
| Overall height                                                    |                                                         |
| Overall cab width                                                 | b4 0.95 m                                               |
| Tilt-up angle                                                     | a4 12 °                                                 |
| Tilt-down angle                                                   | a5 104 °                                                |
| External turning radius (over tyres)                              | Wa1 5.35 m                                              |
| Forks length / width / section                                    | I / e / s 1200 mm x 180 mm x 75 mm                      |
| Frame leveling corrector                                          | a9 9 °                                                  |
| Wheels                                                            |                                                         |
| Standard tires                                                    | 17,5-R25                                                |
| Number of front wheels / rear wheels                              | 2/2                                                     |
| Drive wheels (front / rear)                                       | 2/2                                                     |
| Steering mode                                                     | 2 wheel steer, 4 wheel steer, Crab mode                 |
| Engine                                                            |                                                         |
| Engine brand                                                      | Yanmar                                                  |
| Engine norm                                                       | Stage IIIA                                              |
| Engine model                                                      | 4TN107TT-6SMU1                                          |
| Number of cylinders / Capacity of cylinders                       | 4 - 4567 cm³                                            |
| I.C. Engine power rating / Power                                  | 173 Hp / 127 kW                                         |
| Max. torque / Engine rotation                                     | 805 Nm@1500 rpm                                         |
| Engine cooling system                                             | Water                                                   |
| Number of batteries                                               | 2                                                       |
| Battery voltage                                                   | 12 V                                                    |
| Drawbar pull                                                      | 11770 daN                                               |
| Transmission                                                      | 11770 daix                                              |
| Transmission type                                                 | Hydrostatic                                             |
| Number of gears (forward / reverse)                               | 2 / 2                                                   |
|                                                                   |                                                         |
| Max. travel speed                                                 | 35 km/h                                                 |
| Parking brake                                                     | Automatic negative parking brake                        |
| Service brake                                                     | Oil-immersed multi-discs braking on front & re<br>axles |
| Gradeability (laden / unladen)                                    | 32.40 % / 55.40 %                                       |
| Hydraulics                                                        |                                                         |
| Hydraulic pump type                                               | Variable displacement pump                              |
| Hydraulic flow - Pressure                                         | 172 l/min - 350 bar                                     |
| Tank capacities                                                   |                                                         |
| Engine oil                                                        | 13                                                      |
| Fuel tank                                                         | 3151                                                    |
|                                                                   | 3131                                                    |
| Noise and vibration                                               | 100 10                                                  |
| Noise to environment (LwA)                                        | 108 dB                                                  |
| Vibration on hands/arms                                           | < 2.50 m/s²                                             |
| Noise at driving position (LpA) tested following NF EN 12053 norm | 75 dB                                                   |
| Miscellaneous                                                     |                                                         |
| Cab certification                                                 | Cabin ROPS - FOPS level 2                               |
| Controls                                                          | JSM                                                     |
| Attachment recognition system (E-Reco)                            | Standard                                                |
|                                                                   |                                                         |

## MHT-X 10135 ST3A - Dimensional drawing