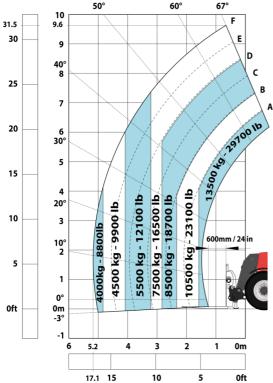

### MHT-X 10135 ST3A - Load chart

### Machine on tires with forks LC 600 mm Metric