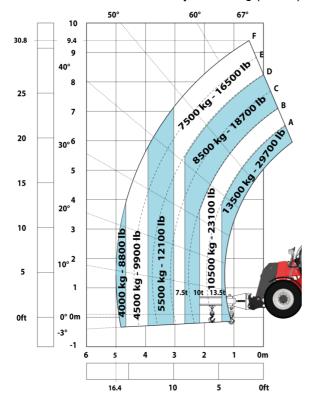

### MHT-X 10135 ST3A - Load chart

### Machine on tires with 3-hook jib 13500 kg (Metric)