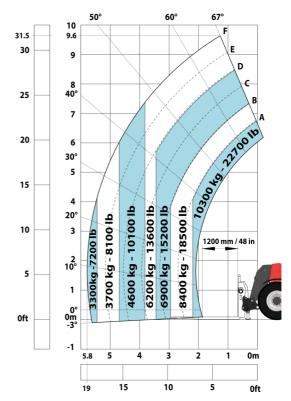

### MHT-X 10135 ST3A - Load chart

### Machine on tires with forks LC 1200 mm Metric

Machine on tires with platform Metric

Machine on tires with tire handler TH 51 (Metric)

15

10

5

0ft

22.6 20