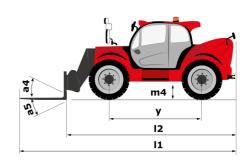

# MHT-X 10135 ST3A

|                                                                   | MHT-X 10135 ST3A Created on July 17, 2025 at 12:44 AM   |
|-------------------------------------------------------------------|---------------------------------------------------------|
| Capacities                                                        | Metric                                                  |
| Max. capacity                                                     | 13500 kg                                                |
| Load center of gravity                                            | c 600 mm                                                |
| Max. lifting height                                               | 9.60 m                                                  |
| Maximum outreach                                                  | 5.20 m                                                  |
| Weight and dimensions                                             |                                                         |
| Overall length                                                    | l1 7.35 m                                               |
| Unladen weight (with forks)                                       | 19950 kg                                                |
| Ground clearance                                                  | m4 0.43 m                                               |
| Wheelbase                                                         | y 3.37 m                                                |
| Length to face of forks                                           | l2 6.15 m                                               |
| Overall width                                                     | b1 2.54 m                                               |
|                                                                   | h17 2.99 m                                              |
| Overall height                                                    |                                                         |
| Overall cab width                                                 | b4 0.95 m                                               |
| Tilt-up angle                                                     | a4 12 °                                                 |
| Tilt-down angle                                                   | a5 104 °                                                |
| External turning radius (over tyres)                              | Wa1 5.35 m                                              |
| Forks length / width / section                                    | I / e / s 1200 mm x 180 mm x 75 mm                      |
| Frame leveling corrector                                          | a9 9 °                                                  |
| Wheels                                                            |                                                         |
| Standard tires                                                    | 17,5-R25                                                |
| Number of front wheels / rear wheels                              | 2/2                                                     |
| Drive wheels (front / rear)                                       | 2/2                                                     |
| Steering mode                                                     | 2 wheel steer, 4 wheel steer, Crab mode                 |
| Engine                                                            |                                                         |
| Engine brand                                                      | Yanmar                                                  |
| Engine norm                                                       | Stage IIIA                                              |
| Engine model                                                      | 4TN107TT-6SMU1                                          |
| Number of cylinders / Capacity of cylinders                       | 4 - 4567 cm³                                            |
| I.C. Engine power rating / Power                                  | 173 Hp / 127 kW                                         |
| Max. torque / Engine rotation                                     | 805 Nm@1500 rpm                                         |
| Engine cooling system                                             | Water                                                   |
| Number of batteries                                               | 2                                                       |
| Battery voltage                                                   | 12 V                                                    |
| Drawbar pull                                                      | 11770 daN                                               |
| Transmission                                                      | 11770 daix                                              |
| Transmission type                                                 | Hydrostatic                                             |
| Number of gears (forward / reverse)                               | 2 / 2                                                   |
|                                                                   |                                                         |
| Max. travel speed                                                 | 35 km/h                                                 |
| Parking brake                                                     | Automatic negative parking brake                        |
| Service brake                                                     | Oil-immersed multi-discs braking on front & re<br>axles |
| Gradeability (laden / unladen)                                    | 32.40 % / 55.40 %                                       |
| Hydraulics                                                        |                                                         |
| Hydraulic pump type                                               | Variable displacement pump                              |
| Hydraulic flow - Pressure                                         | 172 l/min - 350 bar                                     |
| Tank capacities                                                   |                                                         |
| Engine oil                                                        | 13                                                      |
| Fuel tank                                                         | 3151                                                    |
|                                                                   | 3131                                                    |
| Noise and vibration                                               | 100 10                                                  |
| Noise to environment (LwA)                                        | 108 dB                                                  |
| Vibration on hands/arms                                           | < 2.50 m/s²                                             |
| Noise at driving position (LpA) tested following NF EN 12053 norm | 75 dB                                                   |
| Miscellaneous                                                     |                                                         |
| Cab certification                                                 | Cabin ROPS - FOPS level 2                               |
| Controls                                                          | JSM                                                     |
| Attachment recognition system (E-Reco)                            | Standard                                                |
|                                                                   |                                                         |

## MHT-X 10135 ST3A - Dimensional drawing