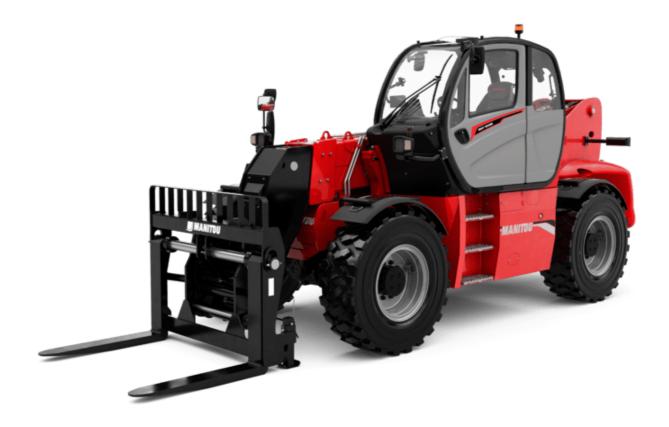

# MHT-X 10135 ST3A

|                                                                   | MHT-X 10135 ST3A Created on July 17, 2025 at 12:44 AM   |
|-------------------------------------------------------------------|---------------------------------------------------------|
| Capacities                                                        | Metric                                                  |
| Max. capacity                                                     | 13500 kg                                                |
| Load center of gravity                                            | c 600 mm                                                |
| Max. lifting height                                               | 9.60 m                                                  |
| Maximum outreach                                                  | 5.20 m                                                  |
| Weight and dimensions                                             |                                                         |
| Overall length                                                    | l1 7.35 m                                               |
| Unladen weight (with forks)                                       | 19950 kg                                                |
| Ground clearance                                                  | m4 0.43 m                                               |
| Wheelbase                                                         | y 3.37 m                                                |
| Length to face of forks                                           | l2 6.15 m                                               |
| Overall width                                                     | b1 2.54 m                                               |
|                                                                   | h17 2.99 m                                              |
| Overall height                                                    |                                                         |
| Overall cab width                                                 | b4 0.95 m                                               |
| Tilt-up angle                                                     | a4 12 °                                                 |
| Tilt-down angle                                                   | a5 104 °                                                |
| External turning radius (over tyres)                              | Wa1 5.35 m                                              |
| Forks length / width / section                                    | I / e / s 1200 mm x 180 mm x 75 mm                      |
| Frame leveling corrector                                          | a9 9 °                                                  |
| Wheels                                                            |                                                         |
| Standard tires                                                    | 17,5-R25                                                |
| Number of front wheels / rear wheels                              | 2/2                                                     |
| Drive wheels (front / rear)                                       | 2/2                                                     |
| Steering mode                                                     | 2 wheel steer, 4 wheel steer, Crab mode                 |
| Engine                                                            |                                                         |
| Engine brand                                                      | Yanmar                                                  |
| Engine norm                                                       | Stage IIIA                                              |
| Engine model                                                      | 4TN107TT-6SMU1                                          |
| Number of cylinders / Capacity of cylinders                       | 4 - 4567 cm³                                            |
| I.C. Engine power rating / Power                                  | 173 Hp / 127 kW                                         |
| Max. torque / Engine rotation                                     | 805 Nm@1500 rpm                                         |
| Engine cooling system                                             | Water                                                   |
| Number of batteries                                               | 2                                                       |
| Battery voltage                                                   | 12 V                                                    |
| Drawbar pull                                                      | 11770 daN                                               |
| Transmission                                                      | 11770 daix                                              |
| Transmission type                                                 | Hydrostatic                                             |
| Number of gears (forward / reverse)                               | 2 / 2                                                   |
|                                                                   |                                                         |
| Max. travel speed                                                 | 35 km/h                                                 |
| Parking brake                                                     | Automatic negative parking brake                        |
| Service brake                                                     | Oil-immersed multi-discs braking on front & re<br>axles |
| Gradeability (laden / unladen)                                    | 32.40 % / 55.40 %                                       |
| Hydraulics                                                        |                                                         |
| Hydraulic pump type                                               | Variable displacement pump                              |
| Hydraulic flow - Pressure                                         | 172 l/min - 350 bar                                     |
| Tank capacities                                                   |                                                         |
| Engine oil                                                        | 13                                                      |
| Fuel tank                                                         | 3151                                                    |
|                                                                   | 3131                                                    |
| Noise and vibration                                               | 100 10                                                  |
| Noise to environment (LwA)                                        | 108 dB                                                  |
| Vibration on hands/arms                                           | < 2.50 m/s²                                             |
| Noise at driving position (LpA) tested following NF EN 12053 norm | 75 dB                                                   |
| Miscellaneous                                                     |                                                         |
| Cab certification                                                 | Cabin ROPS - FOPS level 2                               |
| Controls                                                          | JSM                                                     |
| Attachment recognition system (E-Reco)                            | Standard                                                |
|                                                                   |                                                         |