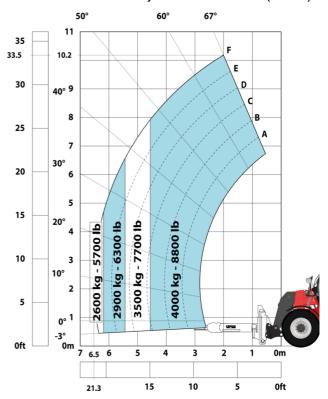

### MHT-X 10135 ST3A - Load chart

### Machine on tires with forks LC 1200 mm Metric

Machine on tires with platform Metric

Machine on tires with tire handler TH 51 (Metric)

15

10

5

0ft

22.6 20