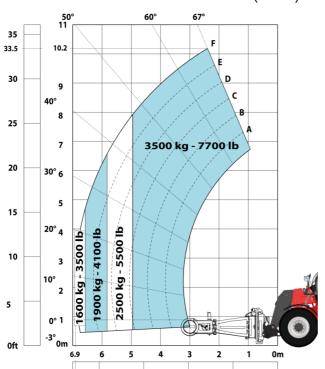

### MHT-X 10135 ST3A - Load chart

### Machine on tires with forks LC 600 mm Metric