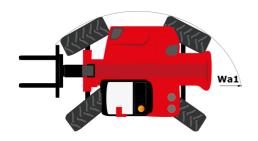

# MHT-X 10135 ST3A

|                                                                   | MHT-X 10135 ST3A Created on July 17, 2025 at 12:44 AM   |
|-------------------------------------------------------------------|---------------------------------------------------------|
| Capacities                                                        | Metric                                                  |
| Max. capacity                                                     | 13500 kg                                                |
| Load center of gravity                                            | c 600 mm                                                |
| Max. lifting height                                               | 9.60 m                                                  |
| Maximum outreach                                                  | 5.20 m                                                  |
| Weight and dimensions                                             |                                                         |
| Overall length                                                    | l1 7.35 m                                               |
| Unladen weight (with forks)                                       | 19950 kg                                                |
| Ground clearance                                                  | m4 0.43 m                                               |
| Wheelbase                                                         | y 3.37 m                                                |
| Length to face of forks                                           | l2 6.15 m                                               |
| Overall width                                                     | b1 2.54 m                                               |
|                                                                   | h17 2.99 m                                              |
| Overall height                                                    |                                                         |
| Overall cab width                                                 | b4 0.95 m                                               |
| Tilt-up angle                                                     | a4 12 °                                                 |
| Tilt-down angle                                                   | a5 104 °                                                |
| External turning radius (over tyres)                              | Wa1 5.35 m                                              |
| Forks length / width / section                                    | I / e / s 1200 mm x 180 mm x 75 mm                      |
| Frame leveling corrector                                          | a9 9 °                                                  |
| Wheels                                                            |                                                         |
| Standard tires                                                    | 17,5-R25                                                |
| Number of front wheels / rear wheels                              | 2/2                                                     |
| Drive wheels (front / rear)                                       | 2/2                                                     |
| Steering mode                                                     | 2 wheel steer, 4 wheel steer, Crab mode                 |
| Engine                                                            |                                                         |
| Engine brand                                                      | Yanmar                                                  |
| Engine norm                                                       | Stage IIIA                                              |
| Engine model                                                      | 4TN107TT-6SMU1                                          |
| Number of cylinders / Capacity of cylinders                       | 4 - 4567 cm³                                            |
| I.C. Engine power rating / Power                                  | 173 Hp / 127 kW                                         |
| Max. torque / Engine rotation                                     | 805 Nm@1500 rpm                                         |
| Engine cooling system                                             | Water                                                   |
| Number of batteries                                               | 2                                                       |
| Battery voltage                                                   | 12 V                                                    |
| Drawbar pull                                                      | 11770 daN                                               |
| Transmission                                                      | 11770 daix                                              |
| Transmission type                                                 | Hydrostatic                                             |
| Number of gears (forward / reverse)                               | 2 / 2                                                   |
|                                                                   |                                                         |
| Max. travel speed                                                 | 35 km/h                                                 |
| Parking brake                                                     | Automatic negative parking brake                        |
| Service brake                                                     | Oil-immersed multi-discs braking on front & re<br>axles |
| Gradeability (laden / unladen)                                    | 32.40 % / 55.40 %                                       |
| Hydraulics                                                        |                                                         |
| Hydraulic pump type                                               | Variable displacement pump                              |
| Hydraulic flow - Pressure                                         | 172 l/min - 350 bar                                     |
| Tank capacities                                                   |                                                         |
| Engine oil                                                        | 13                                                      |
| Fuel tank                                                         | 3151                                                    |
|                                                                   | 3131                                                    |
| Noise and vibration                                               | 100 10                                                  |
| Noise to environment (LwA)                                        | 108 dB                                                  |
| Vibration on hands/arms                                           | < 2.50 m/s²                                             |
| Noise at driving position (LpA) tested following NF EN 12053 norm | 75 dB                                                   |
| Miscellaneous                                                     |                                                         |
| Cab certification                                                 | Cabin ROPS - FOPS level 2                               |
| Controls                                                          | JSM                                                     |
| Attachment recognition system (E-Reco)                            | Standard                                                |
|                                                                   |                                                         |

## MHT-X 10135 ST3A - Dimensional drawing