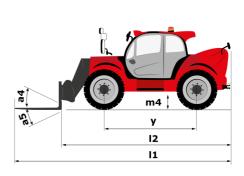

# **MHT-X 10135 ST3A**

| Capacities                                  | Metric                                         |
|---------------------------------------------|------------------------------------------------|
| Max. capacity                               | 13500 kg                                       |
| Load center of gravity                      | c 600 mm                                       |
| Max. lifting height                         | 9.60 m                                         |
| Max. outreach                               | 5.20 m                                         |
| Weight and dimensions                       |                                                |
| Overall length                              | l1 7.35 m                                      |
| Unladen weight (with forks)                 | 19900 kg                                       |
| Ground clearance                            | m4 0.43 m                                      |
| Wheelbase                                   | y 3.37 m                                       |
| Length to face of forks                     | l2 6.15 m                                      |
| Overall width                               | b1 2.54 m                                      |
| Overall height                              | h17 2.99 m                                     |
| Overall cab width                           | b4 0.95 m                                      |
| Tilt-down angle                             | a5 104 °                                       |
| Tilt-up angle                               | a4 12 °                                        |
| External turning radius (over tyres)        | Wa1 5.35 m                                     |
|                                             | l / e / s 1200 mm x 180 mm / 75 mm             |
| Forks length / width / section              | a9 9°                                          |
| Frame leveling corrector                    | ۲۵۰۰۰۰۰۰۰۰۰۰۰۰۰۰۰۰۰۰۰۰۰۰۰۰۰۰۰۰۰۰۰۰۰۰۰۰         |
| Wheels Standard tires                       | 17,5- <del>R</del> 25                          |
|                                             |                                                |
| Number of front wheels / rear wheels        | 2/2                                            |
| Drive wheels (front / rear)                 | 2/2                                            |
| Steering mode                               | 2 wheel steer, 4 wheel steer, Crab mode        |
| Engine                                      |                                                |
| Engine brand                                | Yanmar                                         |
| Engine norm                                 | Stage IIIA                                     |
| Engine model                                | 4TN107TT-6SMU1                                 |
| Number of cylinders / Capacity of cylinders | 4 - 4567 cm <sup>3</sup>                       |
| I.C. Engine power rating / Power            | 173 Hp / 127 kW                                |
| Max. torque / Engine rotation               | 805 Nm@1500 rpm                                |
| Engine cooling system                       | Water                                          |
| Number of batteries                         | 2                                              |
| Battery voltage                             | 12 V                                           |
| Drawbar pull                                | 11770 daN                                      |
| Transmission                                |                                                |
| Transmission type                           | Hydrostatic                                    |
| Number of gears (forward / reverse)         | 2/2                                            |
| Max. travel speed                           | 30 km/h                                        |
| Parking brake                               | Automatic negative parking brake               |
| Service brake                               | Oil-immersed multi-discs braking on front & re |
|                                             | axles                                          |
| Gradeability (laden / unladen)              | 32.40 % / 55.40 %                              |
| Hydraulics                                  |                                                |
| Hydraulic pump type                         | Variable displacement pump                     |
| Hydraulic flow - Pressure                   | 185 l/min - 350 bar                            |
| Tank capacities                             |                                                |
| Engine oil                                  | 13                                             |
| Hydraulic oil                               | 290                                            |
| Fuel tank                                   | 315                                            |
| Noise and vibration                         |                                                |
| Noise at driving position (LpA)             | 75 dB                                          |
| Noise to environment (LwA)                  | 108 dB                                         |
| Vibration on hands/arms                     | < 2.50 m/s²                                    |
| Miscellaneous                               |                                                |
| Safety cab homologation                     | ROPS - FOPS level 2 cab                        |
| Controls                                    | JSM                                            |
| Attachment recognition system (E-Reco)      | Standard                                       |

## MHT-X 10135 ST3A - Dimensional drawing