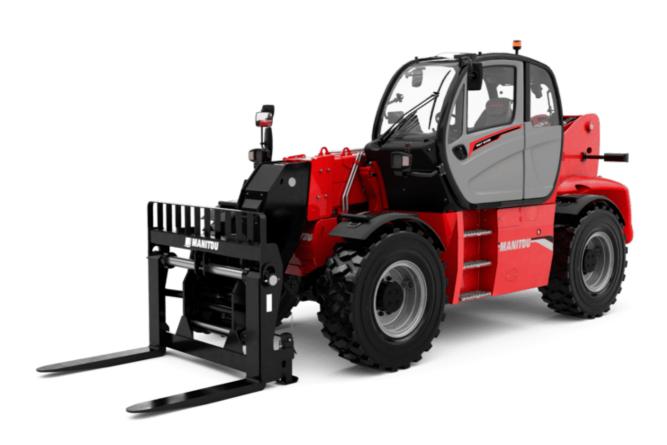

Technical sheet :

# **MHT-X 10135 ST3A**

| Capacities                                  | Metric                                         |
|---------------------------------------------|------------------------------------------------|
| Max. capacity                               | 13500 kg                                       |
| Load center of gravity                      | c 600 mm                                       |
| Max. lifting height                         | 9.60 m                                         |
| Max. outreach                               | 5.20 m                                         |
| Weight and dimensions                       |                                                |
| Overall length                              | l1 7.35 m                                      |
| Unladen weight (with forks)                 | 19900 kg                                       |
| Ground clearance                            | m4 0.43 m                                      |
| Wheelbase                                   | y 3.37 m                                       |
| Length to face of forks                     | l2 6.15 m                                      |
| Overall width                               | b1 2.54 m                                      |
| Overall height                              | h17 2.99 m                                     |
| Overall cab width                           | b4 0.95 m                                      |
| Tilt-down angle                             | a5 104 °                                       |
| Tilt-up angle                               | a4 12 °                                        |
| External turning radius (over tyres)        | Wa1 5.35 m                                     |
|                                             | l / e / s 1200 mm x 180 mm / 75 mm             |
| Forks length / width / section              | a9 9°                                          |
| Frame leveling corrector                    | ۲۵۰۰۰۰۰۰۰۰۰۰۰۰۰۰۰۰۰۰۰۰۰۰۰۰۰۰۰۰۰۰۰۰۰۰۰۰         |
| Wheels Standard tires                       | 17,5- <del>R</del> 25                          |
|                                             |                                                |
| Number of front wheels / rear wheels        | 2/2                                            |
| Drive wheels (front / rear)                 | 2/2                                            |
| Steering mode                               | 2 wheel steer, 4 wheel steer, Crab mode        |
| Engine                                      |                                                |
| Engine brand                                | Yanmar                                         |
| Engine norm                                 | Stage IIIA                                     |
| Engine model                                | 4TN107TT-6SMU1                                 |
| Number of cylinders / Capacity of cylinders | 4 - 4567 cm <sup>3</sup>                       |
| I.C. Engine power rating / Power            | 173 Hp / 127 kW                                |
| Max. torque / Engine rotation               | 805 Nm@1500 rpm                                |
| Engine cooling system                       | Water                                          |
| Number of batteries                         | 2                                              |
| Battery voltage                             | 12 V                                           |
| Drawbar pull                                | 11770 daN                                      |
| Transmission                                |                                                |
| Transmission type                           | Hydrostatic                                    |
| Number of gears (forward / reverse)         | 2/2                                            |
| Max. travel speed                           | 30 km/h                                        |
| Parking brake                               | Automatic negative parking brake               |
| Service brake                               | Oil-immersed multi-discs braking on front & re |
|                                             | axles                                          |
| Gradeability (laden / unladen)              | 32.40 % / 55.40 %                              |
| Hydraulics                                  |                                                |
| Hydraulic pump type                         | Variable displacement pump                     |
| Hydraulic flow - Pressure                   | 185 l/min - 350 bar                            |
| Tank capacities                             |                                                |
| Engine oil                                  | 13                                             |
| Hydraulic oil                               | 290                                            |
| Fuel tank                                   | 315                                            |
| Noise and vibration                         |                                                |
| Noise at driving position (LpA)             | 75 dB                                          |
| Noise to environment (LwA)                  | 108 dB                                         |
| Vibration on hands/arms                     | < 2.50 m/s²                                    |
| Miscellaneous                               |                                                |
| Safety cab homologation                     | ROPS - FOPS level 2 cab                        |
| Controls                                    | JSM                                            |
| Attachment recognition system (E-Reco)      | Standard                                       |