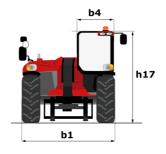

# **MHT-X 10135 ST3A**

| Capacities                                  | Metric                                         |
|---------------------------------------------|------------------------------------------------|
| Max. capacity                               | 13500 kg                                       |
| Load center of gravity                      | c 600 mm                                       |
| Max. lifting height                         | 9.60 m                                         |
| Max. outreach                               | 5.20 m                                         |
| Weight and dimensions                       |                                                |
| Overall length                              | l1 7.35 m                                      |
| Unladen weight (with forks)                 | 19900 kg                                       |
| Ground clearance                            | m4 0.43 m                                      |
| Wheelbase                                   | y 3.37 m                                       |
| Length to face of forks                     | l2 6.15 m                                      |
| Overall width                               | b1 2.54 m                                      |
| Overall height                              | h17 2.99 m                                     |
| Overall cab width                           | b4 0.95 m                                      |
| Tilt-down angle                             | a5 104 °                                       |
| Tilt-up angle                               | a4 12 °                                        |
| External turning radius (over tyres)        | Wa1 5.35 m                                     |
|                                             | l / e / s 1200 mm x 180 mm / 75 mm             |
| Forks length / width / section              | a9 9°                                          |
| Frame leveling corrector                    | ۲۵۰۰۰۰۰۰۰۰۰۰۰۰۰۰۰۰۰۰۰۰۰۰۰۰۰۰۰۰۰۰۰۰۰۰۰۰         |
| Wheels Standard tires                       | 17,5- <del>R</del> 25                          |
|                                             |                                                |
| Number of front wheels / rear wheels        | 2/2                                            |
| Drive wheels (front / rear)                 | 2/2                                            |
| Steering mode                               | 2 wheel steer, 4 wheel steer, Crab mode        |
| Engine                                      |                                                |
| Engine brand                                | Yanmar                                         |
| Engine norm                                 | Stage IIIA                                     |
| Engine model                                | 4TN107TT-6SMU1                                 |
| Number of cylinders / Capacity of cylinders | 4 - 4567 cm <sup>3</sup>                       |
| I.C. Engine power rating / Power            | 173 Hp / 127 kW                                |
| Max. torque / Engine rotation               | 805 Nm@1500 rpm                                |
| Engine cooling system                       | Water                                          |
| Number of batteries                         | 2                                              |
| Battery voltage                             | 12 V                                           |
| Drawbar pull                                | 11770 daN                                      |
| Transmission                                |                                                |
| Transmission type                           | Hydrostatic                                    |
| Number of gears (forward / reverse)         | 2/2                                            |
| Max. travel speed                           | 30 km/h                                        |
| Parking brake                               | Automatic negative parking brake               |
| Service brake                               | Oil-immersed multi-discs braking on front & re |
|                                             | axles                                          |
| Gradeability (laden / unladen)              | 32.40 % / 55.40 %                              |
| Hydraulics                                  |                                                |
| Hydraulic pump type                         | Variable displacement pump                     |
| Hydraulic flow - Pressure                   | 185 l/min - 350 bar                            |
| Tank capacities                             |                                                |
| Engine oil                                  | 13                                             |
| Hydraulic oil                               | 290                                            |
| Fuel tank                                   | 315                                            |
| Noise and vibration                         |                                                |
| Noise at driving position (LpA)             | 75 dB                                          |
| Noise to environment (LwA)                  | 108 dB                                         |
| Vibration on hands/arms                     | < 2.50 m/s²                                    |
| Miscellaneous                               |                                                |
| Safety cab homologation                     | ROPS - FOPS level 2 cab                        |
| Controls                                    | JSM                                            |
| Attachment recognition system (E-Reco)      | Standard                                       |

## MHT-X 10135 ST3A - Dimensional drawing