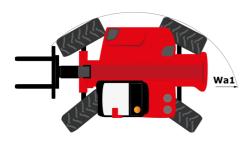

# **MHT-X 10135 ST3A**

| Capacities                                  | Metric                                         |
|---------------------------------------------|------------------------------------------------|
| Max. capacity                               | 13500 kg                                       |
| Load center of gravity                      | c 600 mm                                       |
| Max. lifting height                         | 9.60 m                                         |
| Max. outreach                               | 5.20 m                                         |
| Weight and dimensions                       |                                                |
| Overall length                              | l1 7.35 m                                      |
| Unladen weight (with forks)                 | 19900 kg                                       |
| Ground clearance                            | m4 0.43 m                                      |
| Wheelbase                                   | y 3.37 m                                       |
| Length to face of forks                     | l2 6.15 m                                      |
| Overall width                               | b1 2.54 m                                      |
| Overall height                              | h17 2.99 m                                     |
| Overall cab width                           | b4 0.95 m                                      |
| Tilt-down angle                             | a5 104 °                                       |
| Tilt-up angle                               | a4 12 °                                        |
| External turning radius (over tyres)        | Wa1 5.35 m                                     |
|                                             | l / e / s 1200 mm x 180 mm / 75 mm             |
| Forks length / width / section              | a9 9°                                          |
| Frame leveling corrector                    | ۲۵۰۰۰۰۰۰۰۰۰۰۰۰۰۰۰۰۰۰۰۰۰۰۰۰۰۰۰۰۰۰۰۰۰۰۰۰         |
| Wheels Standard tires                       | 17,5- <del>R</del> 25                          |
|                                             |                                                |
| Number of front wheels / rear wheels        | 2/2                                            |
| Drive wheels (front / rear)                 | 2/2                                            |
| Steering mode                               | 2 wheel steer, 4 wheel steer, Crab mode        |
| Engine                                      |                                                |
| Engine brand                                | Yanmar                                         |
| Engine norm                                 | Stage IIIA                                     |
| Engine model                                | 4TN107TT-6SMU1                                 |
| Number of cylinders / Capacity of cylinders | 4 - 4567 cm <sup>3</sup>                       |
| I.C. Engine power rating / Power            | 173 Hp / 127 kW                                |
| Max. torque / Engine rotation               | 805 Nm@1500 rpm                                |
| Engine cooling system                       | Water                                          |
| Number of batteries                         | 2                                              |
| Battery voltage                             | 12 V                                           |
| Drawbar pull                                | 11770 daN                                      |
| Transmission                                |                                                |
| Transmission type                           | Hydrostatic                                    |
| Number of gears (forward / reverse)         | 2/2                                            |
| Max. travel speed                           | 30 km/h                                        |
| Parking brake                               | Automatic negative parking brake               |
| Service brake                               | Oil-immersed multi-discs braking on front & re |
|                                             | axles                                          |
| Gradeability (laden / unladen)              | 32.40 % / 55.40 %                              |
| Hydraulics                                  |                                                |
| Hydraulic pump type                         | Variable displacement pump                     |
| Hydraulic flow - Pressure                   | 185 l/min - 350 bar                            |
| Tank capacities                             |                                                |
| Engine oil                                  | 13                                             |
| Hydraulic oil                               | 290                                            |
| Fuel tank                                   | 315                                            |
| Noise and vibration                         |                                                |
| Noise at driving position (LpA)             | 75 dB                                          |
| Noise to environment (LwA)                  | 108 dB                                         |
| Vibration on hands/arms                     | < 2.50 m/s²                                    |
| Miscellaneous                               |                                                |
| Safety cab homologation                     | ROPS - FOPS level 2 cab                        |
| Controls                                    | JSM                                            |
| Attachment recognition system (E-Reco)      | Standard                                       |

## MHT-X 10135 ST3A - Dimensional drawing