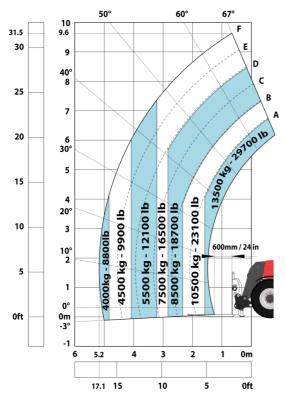

### MHT-X 10135 ST3A - Load chart

#### Machine on tyres with forks LC 1200 mm Metric