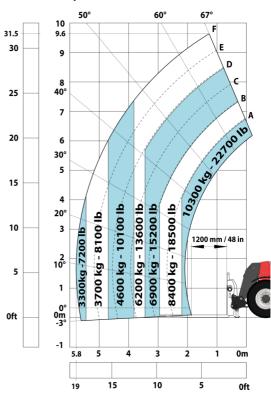

### MHT-X 10135 ST3A - Load chart

#### Machine on tyres with platform Metric

Head Office B.P. 249 - 430 rue de l'Aubinière 44150 Ancenis Cedex - France Tel: +33 (0)2 40 09 10 11 - Fax: +33 (0)2 40 09 10 97 www.manitou.com

This publication provides a description of the configuration versions and options for Manitou products, which may differ for equipment. The equipment presented in this brochure may be part of a series, as an option, or it may not be available, depending on the versions. Manitou reserves the right, at any time and without notice, to amend the specifications described and represented. The specifications provided do not bind the manufacturer. For more details, please contact your Manitou agent. This is not a contractually binding document. The presentation of the products is not contractually binding. List of specifications non-exhaustive. The logos as well as the visual identity of the company are owned by Manitou and cannot be used without authorisation. All rights reserved. The photos and diagrams contained in this brochure are only provided for consultation and information purposes.