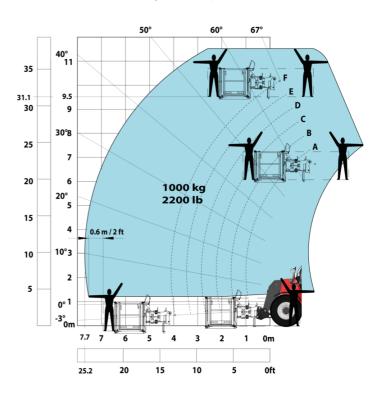

### MHT-X 10135 ST3A - Load chart

#### Machine on tyres with forks LC 1200 mm Metric