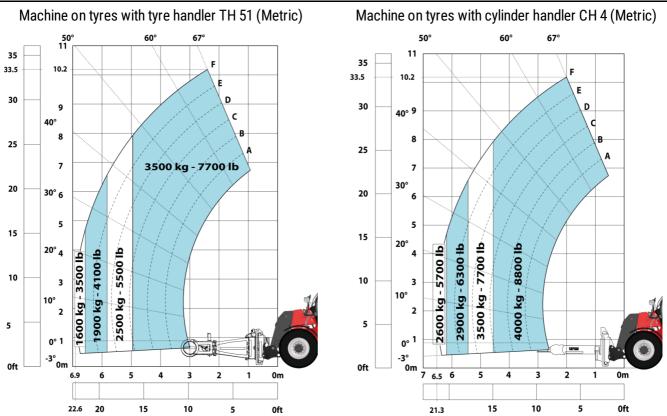

### MHT-X 10135 ST3A - Load chart

#### Machine on tyres with 3-hook jib 13500 kg (Metric)