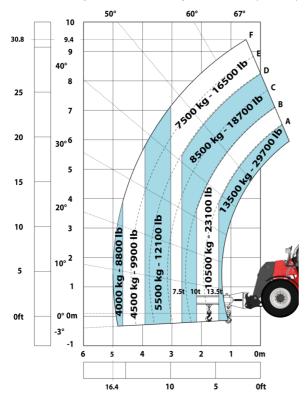

### MHT-X 10135 ST3A - Load chart

#### Machine on tyres with 3-hook jib 13500 kg (Metric)