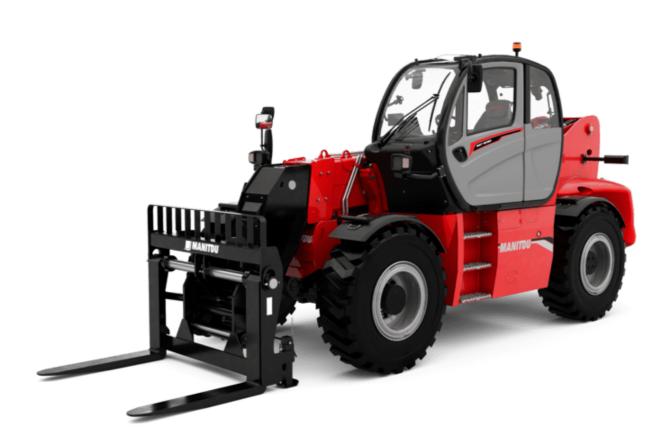

# **MHT-X 10160 ST3A**

| Capacities                                                        | Metric                                               |
|-------------------------------------------------------------------|------------------------------------------------------|
| Max. capacity                                                     | 16000 kg                                             |
| Load center of gravity                                            | c 600 mm                                             |
| Max. lifting height                                               | 9.60 m                                               |
| Maximum outreach                                                  | 5.20 m                                               |
| Weight and dimensions                                             |                                                      |
| Overall length                                                    | l1 7.35 m                                            |
| Unladen weight (with forks)                                       | 21500 kg                                             |
| Ground clearance                                                  | m4 0.43 m                                            |
| Wheelbase                                                         | y 3.37 m                                             |
| Length to face of forks                                           | l2 6.15 m                                            |
| Overall width                                                     | b1 2.48 m                                            |
| Overall height                                                    | h17 2.99 m                                           |
|                                                                   |                                                      |
| Overall cab width                                                 | b4 0.95 m                                            |
| Tilt-up angle                                                     | a4 12 °                                              |
| Tilt-down angle                                                   | a5 104 °                                             |
| External turning radius (over tyres)                              | Wa1 5.20 m                                           |
| Forks length / width / section                                    | l / e / s 1200 mm x 180 mm x 75 mm                   |
| Frame leveling corrector                                          | a9 9 °                                               |
| Wheels                                                            |                                                      |
| Standard tires                                                    | 17,5-R25                                             |
| Number of front wheels / rear wheels                              | 2/2                                                  |
| Drive wheels (front / rear)                                       | 2/2                                                  |
| Steering mode                                                     | 2 wheel steer, 4 wheel steer, Crab mode              |
| Engine                                                            |                                                      |
| Engine brand                                                      | Yanmar                                               |
| Engine norm                                                       | Stage IIIA                                           |
| Engine model                                                      | 4TN107TF6SMU1                                        |
| Number of cylinders / Capacity of cylinders                       | 4 - 4567 cm <sup>3</sup>                             |
| I.C. Engine power rating / Power                                  | 173 Hp / 127 kW                                      |
|                                                                   |                                                      |
| Max. torque / Engine rotation                                     | 805 Nm@1500 rpm                                      |
| Engine cooling system                                             | Water                                                |
| Number of batteries                                               | 2                                                    |
| Battery voltage                                                   | 12 V                                                 |
| Drawbar pull                                                      | 11770 daN                                            |
| Transmission                                                      |                                                      |
| Transmission type                                                 | Hydrostatic                                          |
| Number of gears (forward / reverse)                               | 2/2                                                  |
| Max. travel speed                                                 | 30 km/h                                              |
| Parking brake                                                     | Automatic negative parking brake                     |
| Service brake                                                     | Oil-immersed multi-discs braking on front &<br>axles |
| Gradeability (laden / unladen)                                    | 32.40 % / 55.40 %                                    |
| Hydraulics                                                        |                                                      |
| Hydraulic pump type                                               | Variable displacement pump                           |
| Hydraulic flow - Pressure                                         | 185 l/min - 350 bar                                  |
| Tank capacities                                                   |                                                      |
| Engine oil                                                        | 13                                                   |
| Fuel tank                                                         |                                                      |
|                                                                   | 315                                                  |
| Noise and vibration                                               |                                                      |
| Noise to environment (LwA)                                        | 108 dB                                               |
| Vibration on hands/arms                                           | < 2.50 m/s <sup>2</sup>                              |
| Noise at driving position (LpA) tested following NF EN 12053 norm | 75 dB                                                |
| Miscellaneous                                                     |                                                      |
| Cab certification                                                 | Cabin ROPS - FOPS level 2                            |
| Controls                                                          | JSM                                                  |
| Attachment recognition system (E-Reco)                            | Standard                                             |