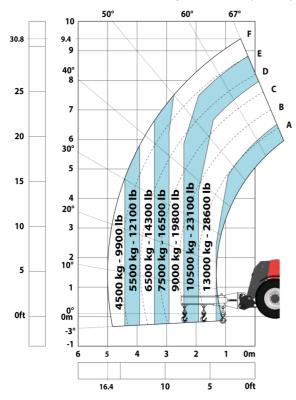

## MHT-X 10160 ST3A - Load chart

### Machine on tires with forks LC 1200 mm Metric

Machine on tires with platform Metric

This publication provides a description of the configuration versions and options for Manitou products, which may differ for equipment. The equipment presented in this brochure may be part of a series, as an option, or it may not be available, depending on the versions. Manitou reserves the right, at any time and without notice, to amend the specifications described and represented. The specifications provided do not bind the manufacturer. For more details, please contact your Manitou agent. This is not a contractually binding document. The presentation of the products is not contractually binding. List of specifications non-exhaustive. The logos as well as the visual identity of the company are owned by Manitou and cannot be used without authorisation. All rights reserved. The photos and diagrams contained in this brochure are only provided for consultation and information purposes.