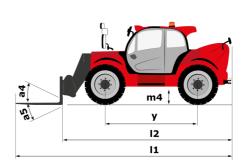

# **MHT-X 10160 ST3A**

| Capacities                                                        | Metric                                               |
|-------------------------------------------------------------------|------------------------------------------------------|
| Max. capacity                                                     | 16000 kg                                             |
| Load center of gravity                                            | c 600 mm                                             |
| Max. lifting height                                               | 9.60 m                                               |
| Maximum outreach                                                  | 5.20 m                                               |
| Weight and dimensions                                             |                                                      |
| Overall length                                                    | l1 7.35 m                                            |
| Unladen weight (with forks)                                       | 21500 kg                                             |
| Ground clearance                                                  | m4 0.43 m                                            |
| Wheelbase                                                         | y 3.37 m                                             |
| Length to face of forks                                           | l2 6.15 m                                            |
| Overall width                                                     | b1 2.48 m                                            |
| Overall height                                                    | h17 2.99 m                                           |
|                                                                   |                                                      |
| Overall cab width                                                 | b4 0.95 m                                            |
| Tilt-up angle                                                     | a4 12 °                                              |
| Tilt-down angle                                                   | a5 104 °                                             |
| External turning radius (over tyres)                              | Wa1 5.20 m                                           |
| Forks length / width / section                                    | l / e / s 1200 mm x 180 mm x 75 mm                   |
| Frame leveling corrector                                          | a9 9 °                                               |
| Wheels                                                            |                                                      |
| Standard tires                                                    | 17,5-R25                                             |
| Number of front wheels / rear wheels                              | 2/2                                                  |
| Drive wheels (front / rear)                                       | 2/2                                                  |
| Steering mode                                                     | 2 wheel steer, 4 wheel steer, Crab mode              |
| Engine                                                            |                                                      |
| Engine brand                                                      | Yanmar                                               |
| Engine norm                                                       | Stage IIIA                                           |
| Engine model                                                      | 4TN107TF6SMU1                                        |
| Number of cylinders / Capacity of cylinders                       | 4 - 4567 cm <sup>3</sup>                             |
| I.C. Engine power rating / Power                                  | 173 Hp / 127 kW                                      |
|                                                                   |                                                      |
| Max. torque / Engine rotation                                     | 805 Nm@1500 rpm                                      |
| Engine cooling system                                             | Water                                                |
| Number of batteries                                               | 2                                                    |
| Battery voltage                                                   | 12 V                                                 |
| Drawbar pull                                                      | 11770 daN                                            |
| Transmission                                                      |                                                      |
| Transmission type                                                 | Hydrostatic                                          |
| Number of gears (forward / reverse)                               | 2/2                                                  |
| Max. travel speed                                                 | 30 km/h                                              |
| Parking brake                                                     | Automatic negative parking brake                     |
| Service brake                                                     | Oil-immersed multi-discs braking on front &<br>axles |
| Gradeability (laden / unladen)                                    | 32.40 % / 55.40 %                                    |
| Hydraulics                                                        |                                                      |
| Hydraulic pump type                                               | Variable displacement pump                           |
| Hydraulic flow - Pressure                                         | 185 l/min - 350 bar                                  |
| Tank capacities                                                   |                                                      |
| Engine oil                                                        | 13                                                   |
| Fuel tank                                                         |                                                      |
|                                                                   | 315                                                  |
| Noise and vibration                                               |                                                      |
| Noise to environment (LwA)                                        | 108 dB                                               |
| Vibration on hands/arms                                           | < 2.50 m/s <sup>2</sup>                              |
| Noise at driving position (LpA) tested following NF EN 12053 norm | 75 dB                                                |
| Miscellaneous                                                     |                                                      |
| Cab certification                                                 | Cabin ROPS - FOPS level 2                            |
| Controls                                                          | JSM                                                  |
| Attachment recognition system (E-Reco)                            | Standard                                             |

# MHT-X 10160 ST3A - Dimensional drawing