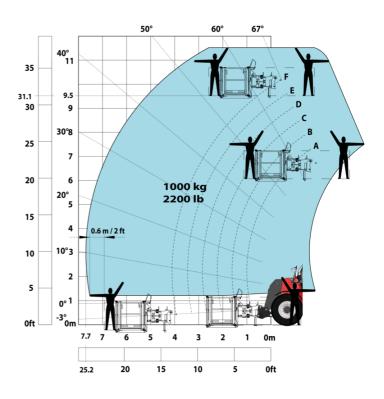

### Machine on tires with forks LC 1200 mm Metric

Machine on tires with platform Metric

This publication provides a description of the configuration versions and options for Manitou products, which may differ for equipment. The equipment presented in this brochure may be part of a series, as an option, or it may not be available, depending on the versions. Manitou reserves the right, at any time and without notice, to amend the specifications described and represented. The specifications provided do not bind the manufacturer. For more details, please contact your Manitou agent. This is not a contractually binding document. The presentation of the products is not contractually binding. List of specifications non-exhaustive. The logos as well as the visual identity of the company are owned by Manitou and cannot be used without authorisation. All rights reserved. The photos and diagrams contained in this brochure are only provided for consultation and information purposes.