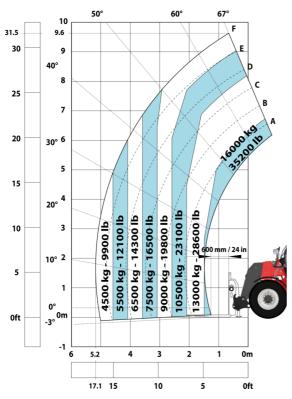

## MHT-X 10160 ST3A - Load chart

#### Machine on tires with 3-hook jib 16000 kg (Metric)