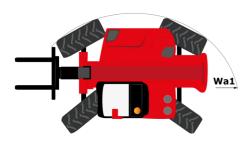

# **MHT-X 10160 ST3A**

| Capacities                                                        | Metric                                               |
|-------------------------------------------------------------------|------------------------------------------------------|
| Max. capacity                                                     | 16000 kg                                             |
| Load center of gravity                                            | c 600 mm                                             |
| Max. lifting height                                               | 9.60 m                                               |
| Maximum outreach                                                  | 5.20 m                                               |
| Weight and dimensions                                             |                                                      |
| Overall length                                                    | l1 7.35 m                                            |
| Unladen weight (with forks)                                       | 21500 kg                                             |
| Ground clearance                                                  | m4 0.43 m                                            |
| Wheelbase                                                         | y 3.37 m                                             |
| Length to face of forks                                           | l2 6.15 m                                            |
| Overall width                                                     | b1 2.48 m                                            |
| Overall height                                                    | h17 2.99 m                                           |
|                                                                   |                                                      |
| Overall cab width                                                 | b4 0.95 m                                            |
| Tilt-up angle                                                     | a4 12 °                                              |
| Tilt-down angle                                                   | a5 104 °                                             |
| External turning radius (over tyres)                              | Wa1 5.20 m                                           |
| Forks length / width / section                                    | l / e / s 1200 mm x 180 mm x 75 mm                   |
| Frame leveling corrector                                          | a9 9 °                                               |
| Wheels                                                            |                                                      |
| Standard tires                                                    | 17,5-R25                                             |
| Number of front wheels / rear wheels                              | 2/2                                                  |
| Drive wheels (front / rear)                                       | 2/2                                                  |
| Steering mode                                                     | 2 wheel steer, 4 wheel steer, Crab mode              |
| Engine                                                            |                                                      |
| Engine brand                                                      | Yanmar                                               |
| Engine norm                                                       | Stage IIIA                                           |
| Engine model                                                      | 4TN107TF6SMU1                                        |
| Number of cylinders / Capacity of cylinders                       | 4 - 4567 cm <sup>3</sup>                             |
| I.C. Engine power rating / Power                                  | 173 Hp / 127 kW                                      |
|                                                                   |                                                      |
| Max. torque / Engine rotation                                     | 805 Nm@1500 rpm                                      |
| Engine cooling system                                             | Water                                                |
| Number of batteries                                               | 2                                                    |
| Battery voltage                                                   | 12 V                                                 |
| Drawbar pull                                                      | 11770 daN                                            |
| Transmission                                                      |                                                      |
| Transmission type                                                 | Hydrostatic                                          |
| Number of gears (forward / reverse)                               | 2/2                                                  |
| Max. travel speed                                                 | 30 km/h                                              |
| Parking brake                                                     | Automatic negative parking brake                     |
| Service brake                                                     | Oil-immersed multi-discs braking on front &<br>axles |
| Gradeability (laden / unladen)                                    | 32.40 % / 55.40 %                                    |
| Hydraulics                                                        |                                                      |
| Hydraulic pump type                                               | Variable displacement pump                           |
| Hydraulic flow - Pressure                                         | 185 l/min - 350 bar                                  |
| Tank capacities                                                   |                                                      |
| Engine oil                                                        | 13                                                   |
| Fuel tank                                                         |                                                      |
|                                                                   | 315                                                  |
| Noise and vibration                                               |                                                      |
| Noise to environment (LwA)                                        | 108 dB                                               |
| Vibration on hands/arms                                           | < 2.50 m/s <sup>2</sup>                              |
| Noise at driving position (LpA) tested following NF EN 12053 norm | 75 dB                                                |
| Miscellaneous                                                     |                                                      |
| Cab certification                                                 | Cabin ROPS - FOPS level 2                            |
| Controls                                                          | JSM                                                  |
| Attachment recognition system (E-Reco)                            | Standard                                             |