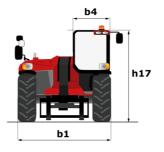

# **MHT-X 10160 ST3A**

| Capacities                                                        | Metric                                               |
|-------------------------------------------------------------------|------------------------------------------------------|
| Max. capacity                                                     | 16000 kg                                             |
| Load center of gravity                                            | c 600 mm                                             |
| Max. lifting height                                               | 9.60 m                                               |
| Maximum outreach                                                  | 5.20 m                                               |
| Weight and dimensions                                             |                                                      |
| Overall length                                                    | l1 7.35 m                                            |
| Unladen weight (with forks)                                       | 21500 kg                                             |
| Ground clearance                                                  | m4 0.43 m                                            |
| Wheelbase                                                         | y 3.37 m                                             |
| Length to face of forks                                           | l2 6.15 m                                            |
| Overall width                                                     | b1 2.48 m                                            |
| Overall height                                                    | h17 2.99 m                                           |
|                                                                   |                                                      |
| Overall cab width                                                 | b4 0.95 m                                            |
| Tilt-up angle                                                     | a4 12 °                                              |
| Tilt-down angle                                                   | a5 104 °                                             |
| External turning radius (over tyres)                              | Wa1 5.20 m                                           |
| Forks length / width / section                                    | l / e / s 1200 mm x 180 mm x 75 mm                   |
| Frame leveling corrector                                          | a9 9 °                                               |
| Wheels                                                            |                                                      |
| Standard tires                                                    | 17,5-R25                                             |
| Number of front wheels / rear wheels                              | 2/2                                                  |
| Drive wheels (front / rear)                                       | 2/2                                                  |
| Steering mode                                                     | 2 wheel steer, 4 wheel steer, Crab mode              |
| Engine                                                            |                                                      |
| Engine brand                                                      | Yanmar                                               |
| Engine norm                                                       | Stage IIIA                                           |
| Engine model                                                      | 4TN107TF6SMU1                                        |
| Number of cylinders / Capacity of cylinders                       | 4 - 4567 cm <sup>3</sup>                             |
| I.C. Engine power rating / Power                                  | 173 Hp / 127 kW                                      |
|                                                                   |                                                      |
| Max. torque / Engine rotation                                     | 805 Nm@1500 rpm                                      |
| Engine cooling system                                             | Water                                                |
| Number of batteries                                               | 2                                                    |
| Battery voltage                                                   | 12 V                                                 |
| Drawbar pull                                                      | 11770 daN                                            |
| Transmission                                                      |                                                      |
| Transmission type                                                 | Hydrostatic                                          |
| Number of gears (forward / reverse)                               | 2/2                                                  |
| Max. travel speed                                                 | 30 km/h                                              |
| Parking brake                                                     | Automatic negative parking brake                     |
| Service brake                                                     | Oil-immersed multi-discs braking on front &<br>axles |
| Gradeability (laden / unladen)                                    | 32.40 % / 55.40 %                                    |
| Hydraulics                                                        |                                                      |
| Hydraulic pump type                                               | Variable displacement pump                           |
| Hydraulic flow - Pressure                                         | 185 l/min - 350 bar                                  |
| Tank capacities                                                   |                                                      |
| Engine oil                                                        | 13                                                   |
| Fuel tank                                                         |                                                      |
|                                                                   | 315                                                  |
| Noise and vibration                                               |                                                      |
| Noise to environment (LwA)                                        | 108 dB                                               |
| Vibration on hands/arms                                           | < 2.50 m/s <sup>2</sup>                              |
| Noise at driving position (LpA) tested following NF EN 12053 norm | 75 dB                                                |
| Miscellaneous                                                     |                                                      |
| Cab certification                                                 | Cabin ROPS - FOPS level 2                            |
| Controls                                                          | JSM                                                  |
| Attachment recognition system (E-Reco)                            | Standard                                             |