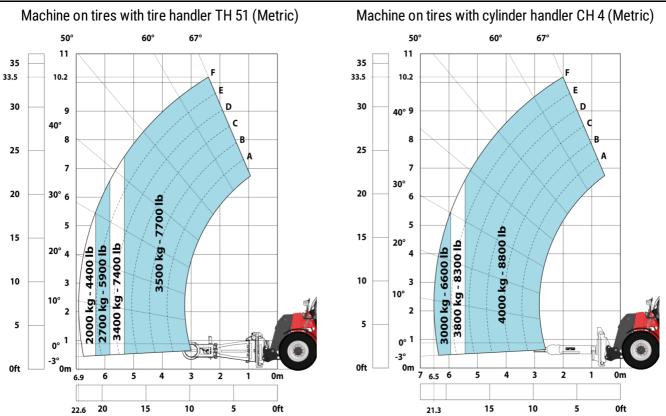

rm | 75 dB                                                |
| Miscellaneous                                                     |                                                      |
| Cab certification                                                 | Cabin ROPS - FOPS level 2                            |
| Controls                                                          | JSM                                                  |
| Attachment recognition system (E-Reco)                            | Standard                                             |

# MHT-X 10160 ST3A - Dimensional drawing







## MHT-X 10160 ST3A - Load chart





#### Machine on tires with 3-hook jib 16000 kg (Metric)



### Machine on tires with forks LC 1200 mm Metric



Machine on tires with platform Metric









This publication provides a description of the configuration versions and options for Manitou products, which may differ for equipment. The equipment presented in this brochure may be part of a series, as an option, or it may not be available, depending on the versions. Manitou reserves the right, at any time and without notice, to amend the specifications described and represented. The specifications provided do not bind the manufacturer. For more details, please contact your Manitou agent. This is not a contractually binding document. The presentation of the products is not contractually binding. List of specifications non-exhaustive. The logos as well as the visual identity of the company are owned by Manitou and cannot be used without authorisation. All rights reserved. The photo