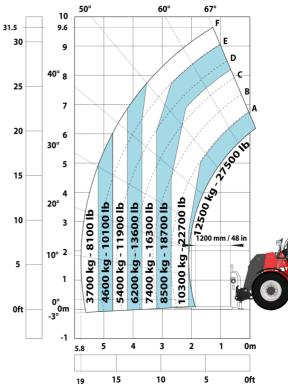

### Machine on tires with forks LC 1200 mm Metric

Machine on tires with 3-hook jib 16000 kg (Metric)

Machine on tires with platform Metric

Machine on tires with tire handler TH 51 (Metric)