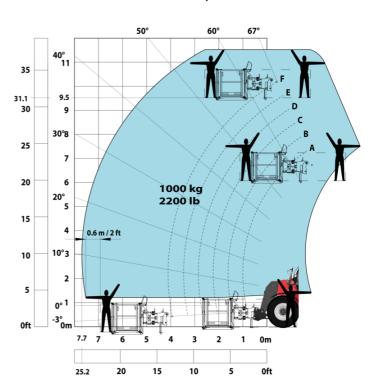

### Machine on tires with forks LC 1200 mm Metric

Machine on tires with 3-hook jib 16000 kg (Metric)

Machine on tires with platform Metric

Machine on tires with tire handler TH 51 (Metric)