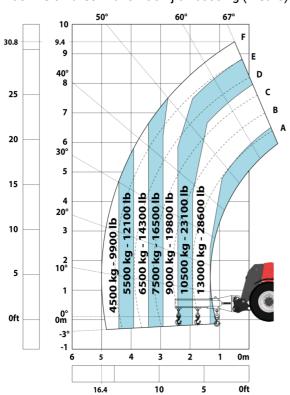

|                |
| Cab certification                                                 | Cabin ROPS - FOPS level                     | 2              |
| Controls                                                          | JSM                                         |                |
| Attachment recognition system (E-Reco)                            | Standard                                    |                |
|                                                                   |                                             |                |

## MHT-X 10160 ST3A - Dimensional drawing







#### MHT-X 10160 ST3A - Load chart

#### Machine on tires with forks LC 600 mm Metric



### Machine on tires with forks LC 1200 mm Metric



Machine on tires with 3-hook jib 16000 kg (Metric)



Machine on tires with platform Metric



Machine on tires with tire handler TH 51 (Metric)



### Machine on tires with cylinder handler CH 4 (Metric)







#### **Head Office**

B.P. 249 - 430 rue de l'Aubinière 44150 Ancenis Cedex - France Tel: +33 (0)2 40 09 10 11 - Fax: +33 (0)2 40 09 10 97 www.manitou.com



This publication provides a description of the configuration versions and options for Manitou products, which may differ for equipment. The equipment presented in this brochure may be part of a series, as an option, or it may not be available, depending on the versions. Manitou reserves the right, at any time and without notice, to amend the specifications described and represented. The specifications provided do not bind the manufacturer. For more details, please contact your