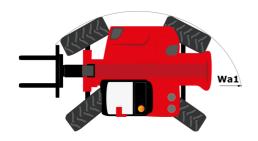

# MHT-X 10160 ST3A

| Capacities                                                        | Metric                                      |                |
|-------------------------------------------------------------------|---------------------------------------------|----------------|
| Max. capacity                                                     | 16000 kg                                    |                |
| Load center of gravity                                            | c 600 mm                                    |                |
| Max. lifting height                                               | 9.60 m                                      |                |
| Maximum outreach                                                  | 5.20 m                                      |                |
| Weight and dimensions                                             | 5.25 III                                    |                |
| Overall length                                                    | I1 7.35 m                                   |                |
| Unladen weight (with forks)                                       | 21500 kg                                    |                |
| Ground clearance                                                  | m4 0.43 m                                   |                |
| Wheelbase                                                         |                                             |                |
|                                                                   | ·                                           |                |
| Length to face of forks                                           | 12 6.15 m                                   |                |
| Overall width                                                     | b1 2.48 m                                   |                |
| Overall height                                                    | h17 2.99 m                                  |                |
| Overall cab width                                                 | b4 0.95 m                                   |                |
| Tilt-up angle                                                     | a4 12°                                      |                |
| Tilt-down angle                                                   | a5 104°                                     |                |
| External turning radius (over tyres)                              | Wa1 5.20 m                                  |                |
| Forks length / width / section                                    | I / e / s 1200 mm x 180 mm x 75             | mm             |
| Frame leveling corrector                                          | a9 9°                                       |                |
| Wheels                                                            |                                             |                |
| Standard tires                                                    | 17,5-R25                                    |                |
| Number of front wheels / rear wheels                              | 2/2                                         |                |
| Drive wheels (front / rear)                                       | 2/2                                         |                |
| Steering mode                                                     | 2 wheel steer, 4 wheel steer, Ci            | ab mode        |
| Engine                                                            |                                             |                |
| Engine brand                                                      | Yanmar                                      |                |
| Engine norm                                                       | Stage IIIA                                  |                |
| Engine model                                                      | 4TN107TT-6SMU1                              |                |
| Number of cylinders / Capacity of cylinders                       | 4 - 4567 cm <sup>3</sup>                    |                |
| I.C. Engine power rating / Power                                  | 173 Hp / 127 kW                             |                |
| Max. torque / Engine rotation                                     | 805 Nm@1500 rpm                             |                |
| Engine cooling system                                             | Water                                       |                |
| Number of batteries                                               | 2                                           |                |
| Battery voltage                                                   | 12 V                                        |                |
| Drawbar pull                                                      | 11770 daN                                   |                |
| Transmission                                                      | 11770 dalv                                  |                |
|                                                                   | Understation                                |                |
| Transmission type                                                 | Hydrostatic 2 / 2                           |                |
| Number of gears (forward / reverse)                               |                                             |                |
| Max. travel speed                                                 | 30 km/h                                     |                |
| Parking brake                                                     | Automatic negative parking                  |                |
| Service brake                                                     | Oil-immersed multi-discs braking o<br>axles | n front & rear |
| Gradeability (laden / unladen)                                    | 32.40 % / 55.40 %                           |                |
| Hydraulics                                                        | 32.40 % 33.40 %                             |                |
| Hydraulic pump type                                               | Variable displacement pu                    | mn             |
|                                                                   | 185 I/min - 350 bar                         | IIIÞ           |
| Hydraulic flow - Pressure                                         | 185 I/IIIII - 350 Dai                       |                |
| Tank capacities                                                   | 401                                         |                |
| Engine oil                                                        | 13                                          |                |
| Fuel tank                                                         | 315 I                                       |                |
| Noise and vibration                                               |                                             |                |
| Noise to environment (LwA)                                        | 108 dB                                      |                |
| Vibration on hands/arms                                           | < 2.50 m/s²                                 |                |
| Noise at driving position (LpA) tested following NF EN 12053 norm | 75 dB                                       |                |
| Miscellaneous                                                     |                                             |                |
| Cab certification                                                 | Cabin ROPS - FOPS level                     | 2              |
| Controls                                                          | JSM                                         |                |
| Attachment recognition system (E-Reco)                            | Standard                                    |                |
|                                                                   |                                             |                |

## MHT-X 10160 ST3A - Dimensional drawing