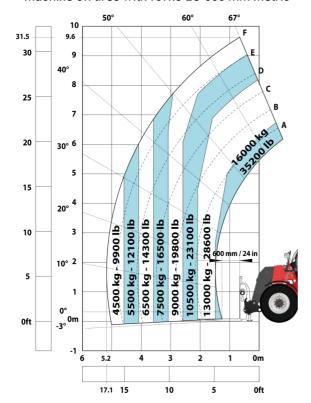

#### MHT-X 10160 ST3A - Load chart

#### Machine on tires with forks LC 600 mm Metric