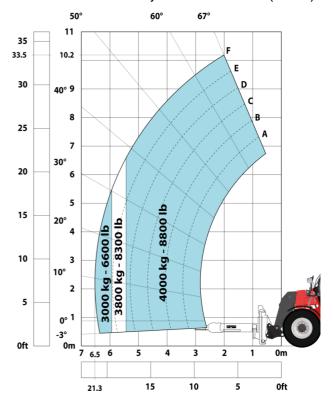

#### MHT-X 10160 ST3A - Load chart

### Machine on tires with forks LC 1200 mm Metric

Machine on tires with 3-hook jib 16000 kg (Metric)

Machine on tires with platform Metric

Machine on tires with tire handler TH 51 (Metric)