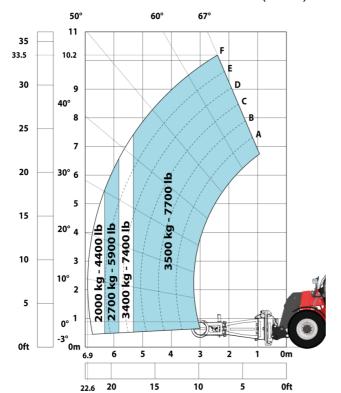

#### MHT-X 10160 ST3A - Load chart

#### Machine on tires with forks LC 600 mm Metric