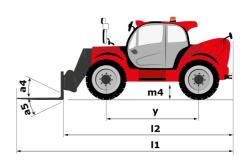

# MHT-X 10160 ST3A

| Capacities                                                        | Metric                                      |                |
|-------------------------------------------------------------------|---------------------------------------------|----------------|
| Max. capacity                                                     | 16000 kg                                    |                |
| Load center of gravity                                            | c 600 mm                                    |                |
| Max. lifting height                                               | 9.60 m                                      |                |
| Maximum outreach                                                  | 5.20 m                                      |                |
| Weight and dimensions                                             | 5.25 III                                    |                |
| Overall length                                                    | I1 7.35 m                                   |                |
| Unladen weight (with forks)                                       | 21500 kg                                    |                |
| Ground clearance                                                  | m4 0.43 m                                   |                |
| Wheelbase                                                         |                                             |                |
|                                                                   | ·                                           |                |
| Length to face of forks                                           | 12 6.15 m                                   |                |
| Overall width                                                     | b1 2.48 m                                   |                |
| Overall height                                                    | h17 2.99 m                                  |                |
| Overall cab width                                                 | b4 0.95 m                                   |                |
| Tilt-up angle                                                     | a4 12°                                      |                |
| Tilt-down angle                                                   | a5 104°                                     |                |
| External turning radius (over tyres)                              | Wa1 5.20 m                                  |                |
| Forks length / width / section                                    | I / e / s 1200 mm x 180 mm x 75             | mm             |
| Frame leveling corrector                                          | a9 9°                                       |                |
| Wheels                                                            |                                             |                |
| Standard tires                                                    | 17,5-R25                                    |                |
| Number of front wheels / rear wheels                              | 2/2                                         |                |
| Drive wheels (front / rear)                                       | 2/2                                         |                |
| Steering mode                                                     | 2 wheel steer, 4 wheel steer, Ci            | ab mode        |
| Engine                                                            |                                             |                |
| Engine brand                                                      | Yanmar                                      |                |
| Engine norm                                                       | Stage IIIA                                  |                |
| Engine model                                                      | 4TN107TT-6SMU1                              |                |
| Number of cylinders / Capacity of cylinders                       | 4 - 4567 cm <sup>3</sup>                    |                |
| I.C. Engine power rating / Power                                  | 173 Hp / 127 kW                             |                |
| Max. torque / Engine rotation                                     | 805 Nm@1500 rpm                             |                |
| Engine cooling system                                             | Water                                       |                |
| Number of batteries                                               | 2                                           |                |
| Battery voltage                                                   | 12 V                                        |                |
| Drawbar pull                                                      | 11770 daN                                   |                |
| Transmission                                                      | 11770 dalv                                  |                |
|                                                                   | Understation                                |                |
| Transmission type                                                 | Hydrostatic 2 / 2                           |                |
| Number of gears (forward / reverse)                               |                                             |                |
| Max. travel speed                                                 | 30 km/h                                     |                |
| Parking brake                                                     | Automatic negative parking                  |                |
| Service brake                                                     | Oil-immersed multi-discs braking o<br>axles | n front & rear |
| Gradeability (laden / unladen)                                    | 32.40 % / 55.40 %                           |                |
| Hydraulics                                                        | 32.40 % 33.40 %                             |                |
| Hydraulic pump type                                               | Variable displacement pu                    | mn             |
|                                                                   | 185 I/min - 350 bar                         | IIIÞ           |
| Hydraulic flow - Pressure                                         | 185 I/IIIII - 350 Dai                       |                |
| Tank capacities                                                   | 401                                         |                |
| Engine oil                                                        | 13                                          |                |
| Fuel tank                                                         | 315 I                                       |                |
| Noise and vibration                                               |                                             |                |
| Noise to environment (LwA)                                        | 108 dB                                      |                |
| Vibration on hands/arms                                           | < 2.50 m/s²                                 |                |
| Noise at driving position (LpA) tested following NF EN 12053 norm | 75 dB                                       |                |
| Miscellaneous                                                     |                                             |                |
| Cab certification                                                 | Cabin ROPS - FOPS level                     | 2              |
| Controls                                                          | JSM                                         |                |
| Attachment recognition system (E-Reco)                            | Standard                                    |                |
|                                                                   |                                             |                |

## MHT-X 10160 ST3A - Dimensional drawing