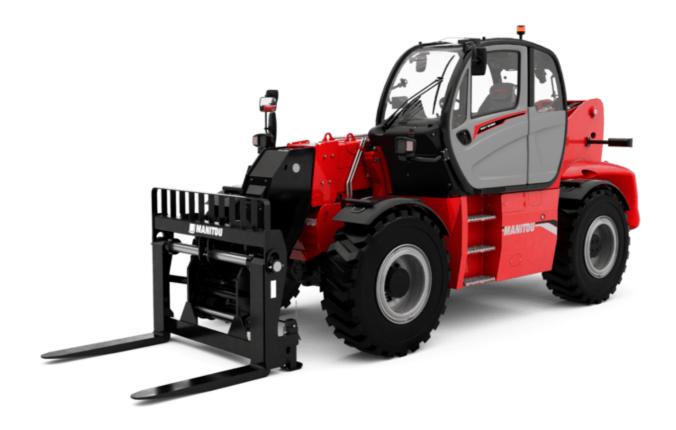

# MHT-X 10160 ST3A

| Capacities                                                        | Metric                                      |                |
|-------------------------------------------------------------------|---------------------------------------------|----------------|
| Max. capacity                                                     | 16000 kg                                    |                |
| Load center of gravity                                            | c 600 mm                                    |                |
| Max. lifting height                                               | 9.60 m                                      |                |
| Maximum outreach                                                  | 5.20 m                                      |                |
| Weight and dimensions                                             | 5.25 III                                    |                |
| Overall length                                                    | I1 7.35 m                                   |                |
| Unladen weight (with forks)                                       | 21500 kg                                    |                |
| Ground clearance                                                  | m4 0.43 m                                   |                |
| Wheelbase                                                         |                                             |                |
|                                                                   | ·                                           |                |
| Length to face of forks                                           | 12 6.15 m                                   |                |
| Overall width                                                     | b1 2.48 m                                   |                |
| Overall height                                                    | h17 2.99 m                                  |                |
| Overall cab width                                                 | b4 0.95 m                                   |                |
| Tilt-up angle                                                     | a4 12°                                      |                |
| Tilt-down angle                                                   | a5 104°                                     |                |
| External turning radius (over tyres)                              | Wa1 5.20 m                                  |                |
| Forks length / width / section                                    | I / e / s 1200 mm x 180 mm x 75             | mm             |
| Frame leveling corrector                                          | a9 9°                                       |                |
| Wheels                                                            |                                             |                |
| Standard tires                                                    | 17,5-R25                                    |                |
| Number of front wheels / rear wheels                              | 2/2                                         |                |
| Drive wheels (front / rear)                                       | 2/2                                         |                |
| Steering mode                                                     | 2 wheel steer, 4 wheel steer, Ci            | ab mode        |
| Engine                                                            |                                             |                |
| Engine brand                                                      | Yanmar                                      |                |
| Engine norm                                                       | Stage IIIA                                  |                |
| Engine model                                                      | 4TN107TT-6SMU1                              |                |
| Number of cylinders / Capacity of cylinders                       | 4 - 4567 cm <sup>3</sup>                    |                |
| I.C. Engine power rating / Power                                  | 173 Hp / 127 kW                             |                |
| Max. torque / Engine rotation                                     | 805 Nm@1500 rpm                             |                |
| Engine cooling system                                             | Water                                       |                |
| Number of batteries                                               | 2                                           |                |
| Battery voltage                                                   | 12 V                                        |                |
| Drawbar pull                                                      | 11770 daN                                   |                |
| Transmission                                                      | 11770 dalv                                  |                |
|                                                                   | Understation                                |                |
| Transmission type                                                 | Hydrostatic 2 / 2                           |                |
| Number of gears (forward / reverse)                               |                                             |                |
| Max. travel speed                                                 | 30 km/h                                     |                |
| Parking brake                                                     | Automatic negative parking                  |                |
| Service brake                                                     | Oil-immersed multi-discs braking o<br>axles | n front & rear |
| Gradeability (laden / unladen)                                    | 32.40 % / 55.40 %                           |                |
| Hydraulics                                                        | 32.40 % 33.40 %                             |                |
| Hydraulic pump type                                               | Variable displacement pu                    | mn             |
|                                                                   | 185 I/min - 350 bar                         | IIIÞ           |
| Hydraulic flow - Pressure                                         | 185 I/IIIII - 350 Dai                       |                |
| Tank capacities                                                   | 401                                         |                |
| Engine oil                                                        | 13                                          |                |
| Fuel tank                                                         | 315 I                                       |                |
| Noise and vibration                                               |                                             |                |
| Noise to environment (LwA)                                        | 108 dB                                      |                |
| Vibration on hands/arms                                           | < 2.50 m/s²                                 |                |
| Noise at driving position (LpA) tested following NF EN 12053 norm | 75 dB                                       |                |
| Miscellaneous                                                     |                                             |                |
| Cab certification                                                 | Cabin ROPS - FOPS level                     | 2              |
| Controls                                                          | JSM                                         |                |
| Attachment recognition system (E-Reco)                            | Standard                                    |                |
|                                                                   |                                             |                |