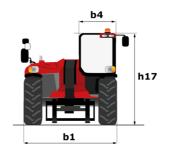

# MHT-X 10160 ST3A

| Capacities                                                        | Metric                                      |                |
|-------------------------------------------------------------------|---------------------------------------------|----------------|
| Max. capacity                                                     | 16000 kg                                    |                |
| Load center of gravity                                            | c 600 mm                                    |                |
| Max. lifting height                                               | 9.60 m                                      |                |
| Maximum outreach                                                  | 5.20 m                                      |                |
| Weight and dimensions                                             | 5.25 III                                    |                |
| Overall length                                                    | I1 7.35 m                                   |                |
| Unladen weight (with forks)                                       | 21500 kg                                    |                |
| Ground clearance                                                  | m4 0.43 m                                   |                |
| Wheelbase                                                         |                                             |                |
|                                                                   | ·                                           |                |
| Length to face of forks                                           | 12 6.15 m                                   |                |
| Overall width                                                     | b1 2.48 m                                   |                |
| Overall height                                                    | h17 2.99 m                                  |                |
| Overall cab width                                                 | b4 0.95 m                                   |                |
| Tilt-up angle                                                     | a4 12°                                      |                |
| Tilt-down angle                                                   | a5 104°                                     |                |
| External turning radius (over tyres)                              | Wa1 5.20 m                                  |                |
| Forks length / width / section                                    | I / e / s 1200 mm x 180 mm x 75             | mm             |
| Frame leveling corrector                                          | a9 9°                                       |                |
| Wheels                                                            |                                             |                |
| Standard tires                                                    | 17,5-R25                                    |                |
| Number of front wheels / rear wheels                              | 2/2                                         |                |
| Drive wheels (front / rear)                                       | 2/2                                         |                |
| Steering mode                                                     | 2 wheel steer, 4 wheel steer, Ci            | ab mode        |
| Engine                                                            |                                             |                |
| Engine brand                                                      | Yanmar                                      |                |
| Engine norm                                                       | Stage IIIA                                  |                |
| Engine model                                                      | 4TN107TT-6SMU1                              |                |
| Number of cylinders / Capacity of cylinders                       | 4 - 4567 cm <sup>3</sup>                    |                |
| I.C. Engine power rating / Power                                  | 173 Hp / 127 kW                             |                |
| Max. torque / Engine rotation                                     | 805 Nm@1500 rpm                             |                |
| Engine cooling system                                             | Water                                       |                |
| Number of batteries                                               | 2                                           |                |
| Battery voltage                                                   | 12 V                                        |                |
| Drawbar pull                                                      | 11770 daN                                   |                |
| Transmission                                                      | 11770 dalv                                  |                |
|                                                                   | Understation                                |                |
| Transmission type                                                 | Hydrostatic 2 / 2                           |                |
| Number of gears (forward / reverse)                               |                                             |                |
| Max. travel speed                                                 | 30 km/h                                     |                |
| Parking brake                                                     | Automatic negative parking                  |                |
| Service brake                                                     | Oil-immersed multi-discs braking o<br>axles | n front & rear |
| Gradeability (laden / unladen)                                    | 32.40 % / 55.40 %                           |                |
| Hydraulics                                                        | 32.40 % 33.40 %                             |                |
| Hydraulic pump type                                               | Variable displacement pu                    | mn             |
|                                                                   | 185 I/min - 350 bar                         | IIIÞ           |
| Hydraulic flow - Pressure                                         | 185 I/IIIII - 350 Dai                       |                |
| Tank capacities                                                   | 401                                         |                |
| Engine oil                                                        | 13                                          |                |
| Fuel tank                                                         | 315 I                                       |                |
| Noise and vibration                                               |                                             |                |
| Noise to environment (LwA)                                        | 108 dB                                      |                |
| Vibration on hands/arms                                           | < 2.50 m/s²                                 |                |
| Noise at driving position (LpA) tested following NF EN 12053 norm | 75 dB                                       |                |
| Miscellaneous                                                     |                                             |                |
| Cab certification                                                 | Cabin ROPS - FOPS level                     | 2              |
| Controls                                                          | JSM                                         |                |
| Attachment recognition system (E-Reco)                            | Standard                                    |                |
|                                                                   |                                             |                |

## MHT-X 10160 ST3A - Dimensional drawing