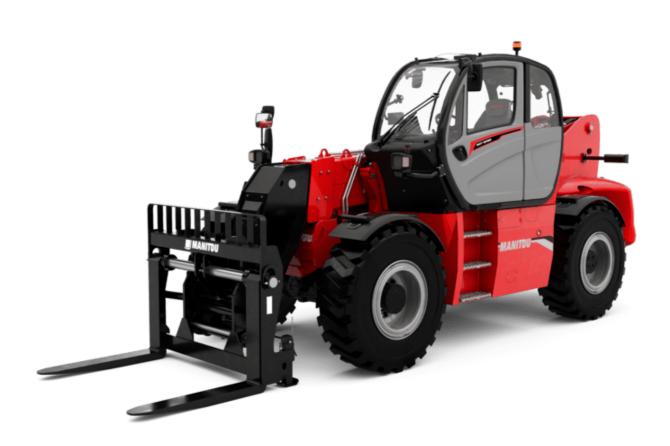

# **MHT-X 10160 ST3A**

| Capacities                                                        |       | Metric                                           |
|-------------------------------------------------------------------|-------|--------------------------------------------------|
| Max. capacity                                                     |       | 16000 kg                                         |
| Load center of gravity                                            | C     | 600 mm                                           |
| Max. lifting height                                               |       | 9.60 m                                           |
| Maximum outreach                                                  |       | 5.20 m                                           |
| Weight and dimensions                                             |       |                                                  |
| Overall length                                                    | 11    | 7.35 m                                           |
| Unladen weight (with forks)                                       |       | 21500 kg                                         |
| Ground clearance                                                  | m4    | 0.43 m                                           |
| Wheelbase                                                         | у     | 3.37 m                                           |
| Length to face of forks                                           | 12    | 6.15 m                                           |
| Overall width                                                     | b1    | 2.48 m                                           |
| Overall height                                                    | h17   | 2.99 m                                           |
| Overall cab width                                                 | b4    | 0.95 m                                           |
| Tilt-up angle                                                     | a4    | 12 °                                             |
| Tilt-down angle                                                   | a5    | 104 °                                            |
| External turning radius (over tyres)                              | Wa1   | 5.20 m                                           |
| Forks length / width / section                                    | l/e/s | 1200 mm x 180 mm x 75 mm                         |
|                                                                   | a9    | 1200 mm x 180 mm x 75 mm<br>9 °                  |
| Frame leveling corrector Wheels                                   | 89    | y<br>                                            |
| Standard tires                                                    |       | 17 E D05                                         |
|                                                                   |       | 17,5-R25                                         |
| Number of front wheels / rear wheels                              |       | 2/2                                              |
| Drive wheels (front / rear)                                       |       | 2/2                                              |
| Steering mode                                                     |       | 2 wheel steer, 4 wheel steer, Crab mode          |
| Engine                                                            |       |                                                  |
| Engine brand                                                      |       | Yanmar                                           |
| Engine norm                                                       |       | Stage IIIA                                       |
| Engine model                                                      |       | 4TN107TT-6SMU1                                   |
| Number of cylinders / Capacity of cylinders                       |       | 4 - 4567 cm <sup>3</sup>                         |
| I.C. Engine power rating / Power                                  |       | 173 Hp / 127 kW                                  |
| Max. torque / Engine rotation                                     |       | 805 Nm@1500 rpm                                  |
| Engine cooling system                                             |       | Water                                            |
| Number of batteries                                               |       | 2                                                |
| Battery voltage                                                   |       | 12 V                                             |
| Drawbar pull                                                      |       | 11770 daN                                        |
| Transmission                                                      |       |                                                  |
| Transmission type                                                 |       | Hydrostatic                                      |
| Number of gears (forward / reverse)                               |       | 2/2                                              |
| Max. travel speed                                                 |       | 30 km/h                                          |
| Parking brake                                                     |       | Automatic negative parking brake                 |
|                                                                   |       | Oil-immersed multi-discs braking on front & rear |
| Service brake                                                     |       | axles                                            |
| Gradeability (laden / unladen)                                    |       | 32.40 % / 55.40 %                                |
| Hydraulics                                                        |       |                                                  |
| Hydraulic pump type                                               |       | Variable displacement pump                       |
| Hydraulic flow - Pressure                                         |       | 185 l/min - 350 bar                              |
| Tank capacities                                                   |       |                                                  |
| Engine oil                                                        |       | 13                                               |
| Fuel tank                                                         |       | 3151                                             |
| Noise and vibration                                               |       |                                                  |
| Noise to environment (LwA)                                        |       | 108 dB                                           |
|                                                                   |       |                                                  |
| Vibration on hands/arms                                           |       | < 2.50 m/s <sup>2</sup>                          |
| Noise at driving position (LpA) tested following NF EN 12053 norm |       | 75 dB                                            |
| Miscellaneous                                                     |       |                                                  |
| Cab certification                                                 |       | Cabin ROPS - FOPS level 2                        |
| Controls                                                          |       | JSM                                              |
| Attachment recognition system (E-Reco)                            |       | Standard                                         |