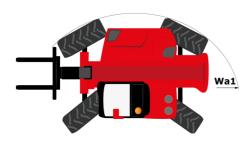

## MHT-X 10160 ST3A - Dimensional drawing

# **MHT-X 10160 ST3A**

| Capacities                                                        |       | Metric                                           |
|-------------------------------------------------------------------|-------|--------------------------------------------------|
| Max. capacity                                                     |       | 16000 kg                                         |
| Load center of gravity                                            | C     | 600 mm                                           |
| Max. lifting height                                               |       | 9.60 m                                           |
| Maximum outreach                                                  |       | 5.20 m                                           |
| Weight and dimensions                                             |       |                                                  |
| Overall length                                                    | 11    | 7.35 m                                           |
| Unladen weight (with forks)                                       |       | 21500 kg                                         |
| Ground clearance                                                  | m4    | 0.43 m                                           |
| Wheelbase                                                         | у     | 3.37 m                                           |
| Length to face of forks                                           | 12    | 6.15 m                                           |
| Overall width                                                     | b1    | 2.48 m                                           |
| Overall height                                                    | h17   | 2.99 m                                           |
| Overall cab width                                                 | b4    | 0.95 m                                           |
| Tilt-up angle                                                     | a4    | 12 °                                             |
| Tilt-down angle                                                   | a5    | 104 °                                            |
| External turning radius (over tyres)                              | Wa1   | 5.20 m                                           |
| Forks length / width / section                                    | l/e/s | 1200 mm x 180 mm x 75 mm                         |
|                                                                   | a9    | 1200 mm x 180 mm x 75 mm<br>9 °                  |
| Frame leveling corrector Wheels                                   | 89    | y<br>                                            |
| Standard tires                                                    |       | 17 E D05                                         |
|                                                                   |       | 17,5-R25                                         |
| Number of front wheels / rear wheels                              |       | 2/2                                              |
| Drive wheels (front / rear)                                       |       | 2/2                                              |
| Steering mode                                                     |       | 2 wheel steer, 4 wheel steer, Crab mode          |
| Engine                                                            |       |                                                  |
| Engine brand                                                      |       | Yanmar                                           |
| Engine norm                                                       |       | Stage IIIA                                       |
| Engine model                                                      |       | 4TN107TT-6SMU1                                   |
| Number of cylinders / Capacity of cylinders                       |       | 4 - 4567 cm <sup>3</sup>                         |
| I.C. Engine power rating / Power                                  |       | 173 Hp / 127 kW                                  |
| Max. torque / Engine rotation                                     |       | 805 Nm@1500 rpm                                  |
| Engine cooling system                                             |       | Water                                            |
| Number of batteries                                               |       | 2                                                |
| Battery voltage                                                   |       | 12 V                                             |
| Drawbar pull                                                      |       | 11770 daN                                        |
| Transmission                                                      |       |                                                  |
| Transmission type                                                 |       | Hydrostatic                                      |
| Number of gears (forward / reverse)                               |       | 2/2                                              |
| Max. travel speed                                                 |       | 30 km/h                                          |
| Parking brake                                                     |       | Automatic negative parking brake                 |
|                                                                   |       | Oil-immersed multi-discs braking on front & rear |
| Service brake                                                     |       | axles                                            |
| Gradeability (laden / unladen)                                    |       | 32.40 % / 55.40 %                                |
| Hydraulics                                                        |       |                                                  |
| Hydraulic pump type                                               |       | Variable displacement pump                       |
| Hydraulic flow - Pressure                                         |       | 185 l/min - 350 bar                              |
| Tank capacities                                                   |       |                                                  |
| Engine oil                                                        |       | 13                                               |
| Fuel tank                                                         |       | 3151                                             |
| Noise and vibration                                               |       |                                                  |
| Noise to environment (LwA)                                        |       | 108 dB                                           |
|                                                                   |       |                                                  |
| Vibration on hands/arms                                           |       | < 2.50 m/s <sup>2</sup>                          |
| Noise at driving position (LpA) tested following NF EN 12053 norm |       | 75 dB                                            |
| Miscellaneous                                                     |       |                                                  |
| Cab certification                                                 |       | Cabin ROPS - FOPS level 2                        |
| Controls                                                          |       | JSM                                              |
| Attachment recognition system (E-Reco)                            |       | Standard                                         |