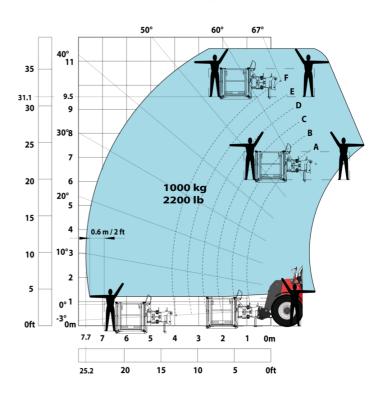

|
| Miscellaneous                                                     |       |                                                  |
| Cab certification                                                 |       | Cabin ROPS - FOPS level 2                        |
| Controls                                                          |       | JSM                                              |
| Attachment recognition system (E-Reco)                            |       | Standard                                         |

## MHT-X 10160 ST3A - Dimensional drawing







### MHT-X 10160 ST3A - Load chart





#### Machine on tires with 3-hook jib 16000 kg (Metric)



#### Machine on tires with forks LC 1200 mm Metric



#### Machine on tires with platform Metric







Head Office B.P. 249 - 430 rue de l'Aubinière 44150 Ancenis Cedex - France Tel: +33 (0)2 40 09 10 11 - Fax: +33 (0)2 40 09 10 97 www.manitou.com



This publication provides a description of the configuration versions and options for Manitou products, which may differ for equipment. The equipment presented in this brochure may be part of a series, as an option, or it may not be available, depending on the versions. Manitou reserves the right, at any time and without notice, to amend the specifications described and represented. The specifications provided do not bind the manufacturer. For more details, please contact your Manitou agent. This is not a contractually binding document. The presentation of the products is not contractually binding. List of specifications non-exhaustive. T