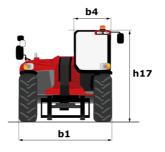

## MHT-X 10160 ST3A - Dimensional drawing

# **MHT-X 10160 ST3A**

| Capacities                                                        |       | Metric                                           |
|-------------------------------------------------------------------|-------|--------------------------------------------------|
| Max. capacity                                                     |       | 16000 kg                                         |
| Load center of gravity                                            | C     | 600 mm                                           |
| Max. lifting height                                               |       | 9.60 m                                           |
| Maximum outreach                                                  |       | 5.20 m                                           |
| Weight and dimensions                                             |       |                                                  |
| Overall length                                                    | 11    | 7.35 m                                           |
| Unladen weight (with forks)                                       |       | 21500 kg                                         |
| Ground clearance                                                  | m4    | 0.43 m                                           |
| Wheelbase                                                         | у     | 3.37 m                                           |
| Length to face of forks                                           | 12    | 6.15 m                                           |
| Overall width                                                     | b1    | 2.48 m                                           |
| Overall height                                                    | h17   | 2.99 m                                           |
| Overall cab width                                                 | b4    | 0.95 m                                           |
| Tilt-up angle                                                     | a4    | 12 °                                             |
| Tilt-down angle                                                   | a5    | 104 °                                            |
| External turning radius (over tyres)                              | Wa1   | 5.20 m                                           |
| Forks length / width / section                                    | l/e/s | 1200 mm x 180 mm x 75 mm                         |
|                                                                   | a9    | 1200 mm x 180 mm x 75 mm<br>9 °                  |
| Frame leveling corrector Wheels                                   | 89    | y<br>                                            |
| Standard tires                                                    |       | 17 E D05                                         |
|                                                                   |       | 17,5-R25                                         |
| Number of front wheels / rear wheels                              |       | 2/2                                              |
| Drive wheels (front / rear)                                       |       | 2/2                                              |
| Steering mode                                                     |       | 2 wheel steer, 4 wheel steer, Crab mode          |
| Engine                                                            |       |                                                  |
| Engine brand                                                      |       | Yanmar                                           |
| Engine norm                                                       |       | Stage IIIA                                       |
| Engine model                                                      |       | 4TN107TT-6SMU1                                   |
| Number of cylinders / Capacity of cylinders                       |       | 4 - 4567 cm <sup>3</sup>                         |
| I.C. Engine power rating / Power                                  |       | 173 Hp / 127 kW                                  |
| Max. torque / Engine rotation                                     |       | 805 Nm@1500 rpm                                  |
| Engine cooling system                                             |       | Water                                            |
| Number of batteries                                               |       | 2                                                |
| Battery voltage                                                   |       | 12 V                                             |
| Drawbar pull                                                      |       | 11770 daN                                        |
| Transmission                                                      |       |                                                  |
| Transmission type                                                 |       | Hydrostatic                                      |
| Number of gears (forward / reverse)                               |       | 2/2                                              |
| Max. travel speed                                                 |       | 30 km/h                                          |
| Parking brake                                                     |       | Automatic negative parking brake                 |
|                                                                   |       | Oil-immersed multi-discs braking on front & rear |
| Service brake                                                     |       | axles                                            |
| Gradeability (laden / unladen)                                    |       | 32.40 % / 55.40 %                                |
| Hydraulics                                                        |       |                                                  |
| Hydraulic pump type                                               |       | Variable displacement pump                       |
| Hydraulic flow - Pressure                                         |       | 185 l/min - 350 bar                              |
| Tank capacities                                                   |       |                                                  |
| Engine oil                                                        |       | 13                                               |
| Fuel tank                                                         |       | 3151                                             |
| Noise and vibration                                               |       |                                                  |
| Noise to environment (LwA)                                        |       | 108 dB                                           |
|                                                                   |       |                                                  |
| Vibration on hands/arms                                           |       | < 2.50 m/s <sup>2</sup>                          |
| Noise at driving position (LpA) tested following NF EN 12053 norm |       | 75 dB                                            |
| Miscellaneous                                                     |       |                                                  |
| Cab certification                                                 |       | Cabin ROPS - FOPS level 2                        |
| Controls                                                          |       | JSM                                              |
| Attachment recognition system (E-Reco)                            |       | Standard                                         |