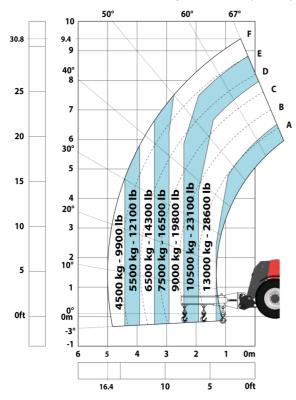

### MHT-X 10160 ST3A - Load chart

#### Machine on tires with platform Metric

Head Office B.P. 249 - 430 rue de l'Aubinière 44150 Ancenis Cedex - France Tel: +33 (0)2 40 09 10 11 - Fax: +33 (0)2 40 09 10 97 www.manitou.com

This publication provides a description of the configuration versions and options for Manitou products, which may differ for equipment. The equipment presented in this brochure may be part of a series, as an option, or it may not be available, depending on the versions. Manitou reserves the right, at any time and without notice, to amend the specifications described and represented. The specifications provided do not bind the manufacturer. For more details, please contact your Manitou agent. This is not a contractually binding document. The presentation of the products is not contractually binding. List of specifications non-exhaustive. The logos as well as the visual identity of the company are owned by Manitou and cannot be used without authorisation. All rights reserved. The photos and diagrams contained in this brochure are only provided for consultation and information purposes.