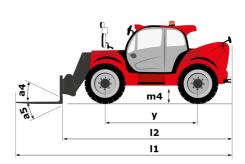

## MHT-X 10160 ST3A - Dimensional drawing

# **MHT-X 10160 ST3A**

| Capacities                                                        |       | Metric                                           |
|-------------------------------------------------------------------|-------|--------------------------------------------------|
| Max. capacity                                                     |       | 16000 kg                                         |
| Load center of gravity                                            | C     | 600 mm                                           |
| Max. lifting height                                               |       | 9.60 m                                           |
| Maximum outreach                                                  |       | 5.20 m                                           |
| Weight and dimensions                                             |       |                                                  |
| Overall length                                                    | 11    | 7.35 m                                           |
| Unladen weight (with forks)                                       |       | 21500 kg                                         |
| Ground clearance                                                  | m4    | 0.43 m                                           |
| Wheelbase                                                         | у     | 3.37 m                                           |
| Length to face of forks                                           | 12    | 6.15 m                                           |
| Overall width                                                     | b1    | 2.48 m                                           |
| Overall height                                                    | h17   | 2.99 m                                           |
| Overall cab width                                                 | b4    | 0.95 m                                           |
| Tilt-up angle                                                     | a4    | 12 °                                             |
| Tilt-down angle                                                   | a5    | 104 °                                            |
| External turning radius (over tyres)                              | Wa1   | 5.20 m                                           |
| Forks length / width / section                                    | l/e/s | 1200 mm x 180 mm x 75 mm                         |
|                                                                   | a9    | 1200 mm x 180 mm x 75 mm<br>9 °                  |
| Frame leveling corrector Wheels                                   | 89    | y<br>                                            |
| Standard tires                                                    |       | 17 E D05                                         |
|                                                                   |       | 17,5-R25                                         |
| Number of front wheels / rear wheels                              |       | 2/2                                              |
| Drive wheels (front / rear)                                       |       | 2/2                                              |
| Steering mode                                                     |       | 2 wheel steer, 4 wheel steer, Crab mode          |
| Engine                                                            |       |                                                  |
| Engine brand                                                      |       | Yanmar                                           |
| Engine norm                                                       |       | Stage IIIA                                       |
| Engine model                                                      |       | 4TN107TT-6SMU1                                   |
| Number of cylinders / Capacity of cylinders                       |       | 4 - 4567 cm <sup>3</sup>                         |
| I.C. Engine power rating / Power                                  |       | 173 Hp / 127 kW                                  |
| Max. torque / Engine rotation                                     |       | 805 Nm@1500 rpm                                  |
| Engine cooling system                                             |       | Water                                            |
| Number of batteries                                               |       | 2                                                |
| Battery voltage                                                   |       | 12 V                                             |
| Drawbar pull                                                      |       | 11770 daN                                        |
| Transmission                                                      |       |                                                  |
| Transmission type                                                 |       | Hydrostatic                                      |
| Number of gears (forward / reverse)                               |       | 2/2                                              |
| Max. travel speed                                                 |       | 30 km/h                                          |
| Parking brake                                                     |       | Automatic negative parking brake                 |
|                                                                   |       | Oil-immersed multi-discs braking on front & rear |
| Service brake                                                     |       | axles                                            |
| Gradeability (laden / unladen)                                    |       | 32.40 % / 55.40 %                                |
| Hydraulics                                                        |       |                                                  |
| Hydraulic pump type                                               |       | Variable displacement pump                       |
| Hydraulic flow - Pressure                                         |       | 185 l/min - 350 bar                              |
| Tank capacities                                                   |       |                                                  |
| Engine oil                                                        |       | 13                                               |
| Fuel tank                                                         |       | 3151                                             |
| Noise and vibration                                               |       |                                                  |
| Noise to environment (LwA)                                        |       | 108 dB                                           |
|                                                                   |       |                                                  |
| Vibration on hands/arms                                           |       | < 2.50 m/s <sup>2</sup>                          |
| Noise at driving position (LpA) tested following NF EN 12053 norm |       | 75 dB                                            |
| Miscellaneous                                                     |       |                                                  |
| Cab certification                                                 |       | Cabin ROPS - FOPS level 2                        |
| Controls                                                          |       | JSM                                              |
| Attachment recognition system (E-Reco)                            |       | Standard                                         |