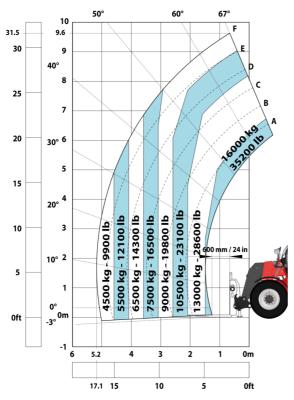

### MHT-X 10160 ST3A - Load chart

#### Machine on tires with 3-hook jib 16000 kg (Metric)