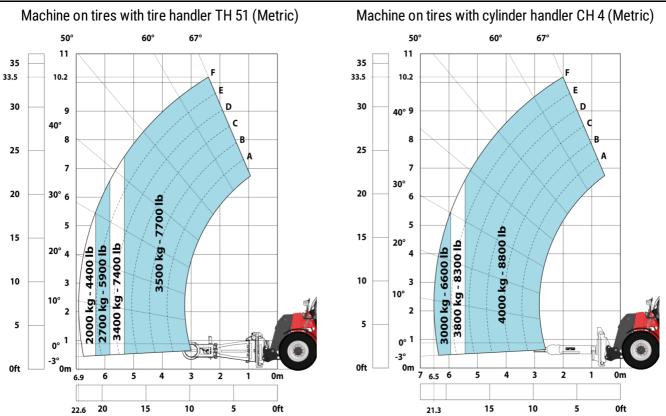

#### Machine on tires with 3-hook jib 16000 kg (Metric)

#### Machine on tires with platform Metric

Head Office B.P. 249 - 430 rue de l'Aubinière 44150 Ancenis Cedex - France Tel: +33 (0)2 40 09 10 11 - Fax: +33 (0)2 40 09 10 97 www.manitou.com

This publication provides a description of the configuration versions and options for Manitou products, which may differ for equipment. The equipment presented in this brochure may be part of a series, as an option, or it may not be available, depending on the versions. Manitou reserves the right, at any time and without notice, to amend the specifications described and represented. The specifications provided do not bind the manufacturer. For more details, please contact your Manitou agent. This is not a contractually binding document. The presentation of the products is not contractually binding. List of specifications non-exhaustive. The logos as well as the visual identity of the company are owned by Manitou and cannot be used without authorisation. All rights reserved. The photos and diagrams contained in this brochure are only provided for consultation and information purposes.