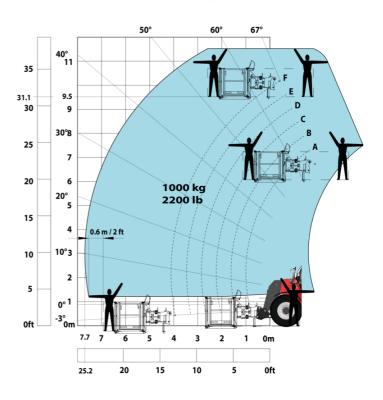

|
| Miscellaneous                                                     |                                                           |
| Cab certification                                                 | Cabin ROPS - FOPS level 2                                 |
| Controls                                                          | JSM                                                       |
| Attachment recognition system (E-Reco)                            | Standard                                                  |

## MHT-X 10160 ST3A - Dimensional drawing







### MHT-X 10160 ST3A - Load chart





#### Machine on tires with 3-hook jib 16000 kg (Metric)



#### Machine on tires with forks LC 1200 mm Metric



#### Machine on tires with platform Metric







Head Office B.P. 249 - 430 rue de l'Aubinière 44150 Ancenis Cedex - France Tel: +33 (0)2 40 09 10 11 - Fax: +33 (0)2 40 09 10 97 www.manitou.com



This publication provides a description of the configuration versions and options for Manitou products, which may differ for equipment. The equipment presented in this brochure may be part of a series, as an option, or it may not be available, depending on the versions. Manitou reserves the right, at any time and without notice, to amend the specifications described and represented. The specifications provided do not bind the manufacturer. For more details, please contact your Manitou agent. This is not a contractually binding document. The presentation of the products is not contractually binding. List of specifications non-exhaustive. T