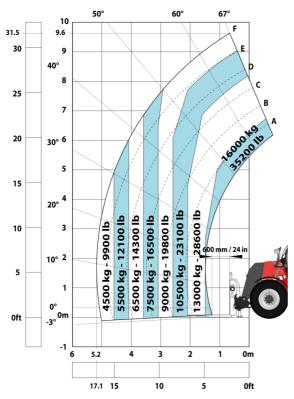

### MHT-X 10160 ST3A - Load chart

#### Machine on tires with 3-hook jib 16000 kg (Metric)