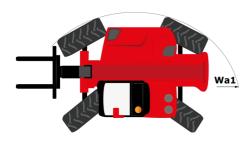

# **MHT-X 10160 ST3A**

| Capacities                                                        | Metric                                                    |
|-------------------------------------------------------------------|-----------------------------------------------------------|
| Max. capacity                                                     | 16000 kg                                                  |
| Load center of gravity                                            | c 600 mm                                                  |
| Max. lifting height                                               | 9.60 m                                                    |
| Maximum outreach                                                  | 5.20 m                                                    |
| Weight and dimensions                                             |                                                           |
| Overall length                                                    | l1 7.35 m                                                 |
| Unladen weight (with forks)                                       | 21500 kg                                                  |
| Ground clearance                                                  | m4 0.43 m                                                 |
| Wheelbase                                                         | y 3.37 m                                                  |
| Length to face of forks                                           | l2 6.15 m                                                 |
| Overall width                                                     | b1 2.48 m                                                 |
| Overall height                                                    | h17 2.99 m                                                |
| Overall cab width                                                 | b4 0.95 m                                                 |
| Tilt-up angle                                                     | a4 12 °                                                   |
|                                                                   |                                                           |
| Tilt-down angle                                                   | a5 104 °                                                  |
| External turning radius (over tyres)                              | Wa1 5.20 m                                                |
| Forks length / width / section                                    | l / e / s 1200 mm x 180 mm x 75 mm                        |
| Frame leveling corrector                                          | a9 9 °                                                    |
| Wheels                                                            |                                                           |
| Standard tires                                                    | 17,5-R25                                                  |
| Number of front wheels / rear wheels                              | 2/2                                                       |
| Drive wheels (front / rear)                                       | 2 / 2                                                     |
| Steering mode                                                     | 2 wheel steer, 4 wheel steer, Crab mode                   |
| Engine                                                            |                                                           |
| Engine brand                                                      | Yanmar                                                    |
| Engine norm                                                       | Stage IIIA                                                |
| Engine model                                                      | 4TN107TT-6SMU1                                            |
| Number of cylinders / Capacity of cylinders                       | 4 - 4567 cm³                                              |
| I.C. Engine power rating / Power                                  | 173 Hp / 127 kW                                           |
| Max. torque / Engine rotation                                     | 805 Nm@1500 rpm                                           |
| Engine cooling system                                             | Water                                                     |
| Number of batteries                                               | 2                                                         |
| Battery voltage                                                   | 12 V                                                      |
| Drawbar pull                                                      | 11770 daN                                                 |
| Transmission                                                      |                                                           |
| Transmission type                                                 | Hydrostatic                                               |
|                                                                   | 2/2                                                       |
| Number of gears (forward / reverse)<br>Max. travel speed          | 272<br>30 km/h                                            |
|                                                                   |                                                           |
| Parking brake                                                     | Automatic negative parking brake                          |
| Service brake                                                     | Oil-immersed multi-discs braking on front & rear<br>axles |
| Gradeability (laden / unladen)                                    | 32.40 % / 55.40 %                                         |
| Hydraulics                                                        |                                                           |
| Hydraulic pump type                                               | Variable displacement pump                                |
| Hydraulic flow - Pressure                                         | 185 l/min - 350 bar                                       |
|                                                                   |                                                           |
| Tank capacities Engine oil                                        | 13                                                        |
|                                                                   |                                                           |
| Fuel tank                                                         | 3151                                                      |
| Noise and vibration                                               |                                                           |
| Noise to environment (LwA)                                        | 108 dB                                                    |
| Vibration on hands/arms                                           | < 2.50 m/s <sup>2</sup>                                   |
| Noise at driving position (LpA) tested following NF EN 12053 norm | 75 dB                                                     |
| Miscellaneous                                                     |                                                           |
| Cab certification                                                 | Cabin ROPS - FOPS level 2                                 |
| Controls                                                          | JSM                                                       |
| Attachment recognition system (E-Reco)                            | Standard                                                  |

## MHT-X 10160 ST3A - Dimensional drawing