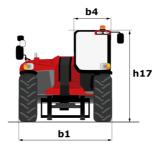

# **MHT-X 10160 ST3A**

| Capacities                                                        | Metric                                                    |
|-------------------------------------------------------------------|-----------------------------------------------------------|
| Max. capacity                                                     | 16000 kg                                                  |
| Load center of gravity                                            | c 600 mm                                                  |
| Max. lifting height                                               | 9.60 m                                                    |
| Maximum outreach                                                  | 5.20 m                                                    |
| Weight and dimensions                                             |                                                           |
| Overall length                                                    | l1 7.35 m                                                 |
| Unladen weight (with forks)                                       | 21500 kg                                                  |
| Ground clearance                                                  | m4 0.43 m                                                 |
| Wheelbase                                                         | y 3.37 m                                                  |
| Length to face of forks                                           | l2 6.15 m                                                 |
| Overall width                                                     | b1 2.48 m                                                 |
| Overall height                                                    | h17 2.99 m                                                |
| Overall cab width                                                 | b4 0.95 m                                                 |
| Tilt-up angle                                                     | a4 12 °                                                   |
|                                                                   |                                                           |
| Tilt-down angle                                                   | a5 104 °                                                  |
| External turning radius (over tyres)                              | Wa1 5.20 m                                                |
| Forks length / width / section                                    | l / e / s 1200 mm x 180 mm x 75 mm                        |
| Frame leveling corrector                                          | a9 9 °                                                    |
| Wheels                                                            |                                                           |
| Standard tires                                                    | 17,5-R25                                                  |
| Number of front wheels / rear wheels                              | 2/2                                                       |
| Drive wheels (front / rear)                                       | 2 / 2                                                     |
| Steering mode                                                     | 2 wheel steer, 4 wheel steer, Crab mode                   |
| Engine                                                            |                                                           |
| Engine brand                                                      | Yanmar                                                    |
| Engine norm                                                       | Stage IIIA                                                |
| Engine model                                                      | 4TN107TT-6SMU1                                            |
| Number of cylinders / Capacity of cylinders                       | 4 - 4567 cm³                                              |
| I.C. Engine power rating / Power                                  | 173 Hp / 127 kW                                           |
| Max. torque / Engine rotation                                     | 805 Nm@1500 rpm                                           |
| Engine cooling system                                             | Water                                                     |
| Number of batteries                                               | 2                                                         |
| Battery voltage                                                   | 12 V                                                      |
| Drawbar pull                                                      | 11770 daN                                                 |
| Transmission                                                      |                                                           |
| Transmission type                                                 | Hydrostatic                                               |
|                                                                   | 2/2                                                       |
| Number of gears (forward / reverse)<br>Max. travel speed          | 272<br>30 km/h                                            |
|                                                                   |                                                           |
| Parking brake                                                     | Automatic negative parking brake                          |
| Service brake                                                     | Oil-immersed multi-discs braking on front & rear<br>axles |
| Gradeability (laden / unladen)                                    | 32.40 % / 55.40 %                                         |
| Hydraulics                                                        |                                                           |
| Hydraulic pump type                                               | Variable displacement pump                                |
| Hydraulic flow - Pressure                                         | 185 l/min - 350 bar                                       |
|                                                                   |                                                           |
| Tank capacities Engine oil                                        | 13                                                        |
|                                                                   |                                                           |
| Fuel tank                                                         | 3151                                                      |
| Noise and vibration                                               |                                                           |
| Noise to environment (LwA)                                        | 108 dB                                                    |
| Vibration on hands/arms                                           | < 2.50 m/s <sup>2</sup>                                   |
| Noise at driving position (LpA) tested following NF EN 12053 norm | 75 dB                                                     |
| Miscellaneous                                                     |                                                           |
| Cab certification                                                 | Cabin ROPS - FOPS level 2                                 |
| Controls                                                          | JSM                                                       |
| Attachment recognition system (E-Reco)                            | Standard                                                  |

## MHT-X 10160 ST3A - Dimensional drawing