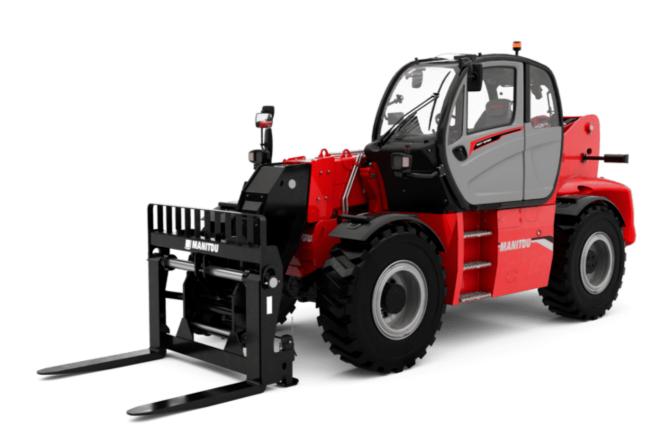

Technical sheet :

# **MHT-X 10160 ST3A**

| Capacities                                                        | Metric                                                    |
|-------------------------------------------------------------------|-----------------------------------------------------------|
| Max. capacity                                                     | 16000 kg                                                  |
| Load center of gravity                                            | c 600 mm                                                  |
| Max. lifting height                                               | 9.60 m                                                    |
| Maximum outreach                                                  | 5.20 m                                                    |
| Weight and dimensions                                             |                                                           |
| Overall length                                                    | l1 7.35 m                                                 |
| Unladen weight (with forks)                                       | 21500 kg                                                  |
| Ground clearance                                                  | m4 0.43 m                                                 |
| Wheelbase                                                         | y 3.37 m                                                  |
| Length to face of forks                                           | l2 6.15 m                                                 |
| Overall width                                                     | b1 2.48 m                                                 |
| Overall height                                                    | h17 2.99 m                                                |
| Overall cab width                                                 | b4 0.95 m                                                 |
| Tilt-up angle                                                     | a4 12 °                                                   |
|                                                                   |                                                           |
| Tilt-down angle                                                   | a5 104 °                                                  |
| External turning radius (over tyres)                              | Wa1 5.20 m                                                |
| Forks length / width / section                                    | l / e / s 1200 mm x 180 mm x 75 mm                        |
| Frame leveling corrector                                          | a9 9 °                                                    |
| Wheels                                                            |                                                           |
| Standard tires                                                    | 17,5-R25                                                  |
| Number of front wheels / rear wheels                              | 2/2                                                       |
| Drive wheels (front / rear)                                       | 2 / 2                                                     |
| Steering mode                                                     | 2 wheel steer, 4 wheel steer, Crab mode                   |
| Engine                                                            |                                                           |
| Engine brand                                                      | Yanmar                                                    |
| Engine norm                                                       | Stage IIIA                                                |
| Engine model                                                      | 4TN107TT-6SMU1                                            |
| Number of cylinders / Capacity of cylinders                       | 4 - 4567 cm³                                              |
| I.C. Engine power rating / Power                                  | 173 Hp / 127 kW                                           |
| Max. torque / Engine rotation                                     | 805 Nm@1500 rpm                                           |
| Engine cooling system                                             | Water                                                     |
| Number of batteries                                               | 2                                                         |
| Battery voltage                                                   | 12 V                                                      |
| Drawbar pull                                                      | 11770 daN                                                 |
| Transmission                                                      |                                                           |
| Transmission type                                                 | Hydrostatic                                               |
|                                                                   | 2/2                                                       |
| Number of gears (forward / reverse)<br>Max. travel speed          | 272<br>30 km/h                                            |
|                                                                   |                                                           |
| Parking brake                                                     | Automatic negative parking brake                          |
| Service brake                                                     | Oil-immersed multi-discs braking on front & rear<br>axles |
| Gradeability (laden / unladen)                                    | 32.40 % / 55.40 %                                         |
| Hydraulics                                                        |                                                           |
| Hydraulic pump type                                               | Variable displacement pump                                |
| Hydraulic flow - Pressure                                         | 185 l/min - 350 bar                                       |
|                                                                   |                                                           |
| Tank capacities Engine oil                                        | 13                                                        |
|                                                                   |                                                           |
| Fuel tank                                                         | 3151                                                      |
| Noise and vibration                                               |                                                           |
| Noise to environment (LwA)                                        | 108 dB                                                    |
| Vibration on hands/arms                                           | < 2.50 m/s <sup>2</sup>                                   |
| Noise at driving position (LpA) tested following NF EN 12053 norm | 75 dB                                                     |
| Miscellaneous                                                     |                                                           |
| Cab certification                                                 | Cabin ROPS - FOPS level 2                                 |
| Controls                                                          | JSM                                                       |
| Attachment recognition system (E-Reco)                            | Standard                                                  |