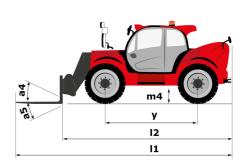

# **MHT-X 10160 ST3A**

| Capacities                                                        | Metric                                                    |
|-------------------------------------------------------------------|-----------------------------------------------------------|
| Max. capacity                                                     | 16000 kg                                                  |
| Load center of gravity                                            | c 600 mm                                                  |
| Max. lifting height                                               | 9.60 m                                                    |
| Maximum outreach                                                  | 5.20 m                                                    |
| Weight and dimensions                                             |                                                           |
| Overall length                                                    | l1 7.35 m                                                 |
| Unladen weight (with forks)                                       | 21500 kg                                                  |
| Ground clearance                                                  | m4 0.43 m                                                 |
| Wheelbase                                                         | y 3.37 m                                                  |
| Length to face of forks                                           | l2 6.15 m                                                 |
| Overall width                                                     | b1 2.48 m                                                 |
| Overall height                                                    | h17 2.99 m                                                |
| Overall cab width                                                 | b4 0.95 m                                                 |
| Tilt-up angle                                                     | a4 12 °                                                   |
|                                                                   |                                                           |
| Tilt-down angle                                                   | a5 104 °                                                  |
| External turning radius (over tyres)                              | Wa1 5.20 m                                                |
| Forks length / width / section                                    | l / e / s 1200 mm x 180 mm x 75 mm                        |
| Frame leveling corrector                                          | a9 9 °                                                    |
| Wheels                                                            |                                                           |
| Standard tires                                                    | 17,5-R25                                                  |
| Number of front wheels / rear wheels                              | 2/2                                                       |
| Drive wheels (front / rear)                                       | 2 / 2                                                     |
| Steering mode                                                     | 2 wheel steer, 4 wheel steer, Crab mode                   |
| Engine                                                            |                                                           |
| Engine brand                                                      | Yanmar                                                    |
| Engine norm                                                       | Stage IIIA                                                |
| Engine model                                                      | 4TN107TT-6SMU1                                            |
| Number of cylinders / Capacity of cylinders                       | 4 - 4567 cm³                                              |
| I.C. Engine power rating / Power                                  | 173 Hp / 127 kW                                           |
| Max. torque / Engine rotation                                     | 805 Nm@1500 rpm                                           |
| Engine cooling system                                             | Water                                                     |
| Number of batteries                                               | 2                                                         |
| Battery voltage                                                   | 12 V                                                      |
| Drawbar pull                                                      | 11770 daN                                                 |
| Transmission                                                      |                                                           |
| Transmission type                                                 | Hydrostatic                                               |
|                                                                   | 2/2                                                       |
| Number of gears (forward / reverse)<br>Max. travel speed          | 272<br>30 km/h                                            |
|                                                                   |                                                           |
| Parking brake                                                     | Automatic negative parking brake                          |
| Service brake                                                     | Oil-immersed multi-discs braking on front & rear<br>axles |
| Gradeability (laden / unladen)                                    | 32.40 % / 55.40 %                                         |
| Hydraulics                                                        |                                                           |
| Hydraulic pump type                                               | Variable displacement pump                                |
| Hydraulic flow - Pressure                                         | 185 l/min - 350 bar                                       |
|                                                                   |                                                           |
| Tank capacities Engine oil                                        | 13                                                        |
|                                                                   |                                                           |
| Fuel tank                                                         | 3151                                                      |
| Noise and vibration                                               |                                                           |
| Noise to environment (LwA)                                        | 108 dB                                                    |
| Vibration on hands/arms                                           | < 2.50 m/s <sup>2</sup>                                   |
| Noise at driving position (LpA) tested following NF EN 12053 norm | 75 dB                                                     |
| Miscellaneous                                                     |                                                           |
| Cab certification                                                 | Cabin ROPS - FOPS level 2                                 |
| Controls                                                          | JSM                                                       |
| Attachment recognition system (E-Reco)                            | Standard                                                  |

## MHT-X 10160 ST3A - Dimensional drawing