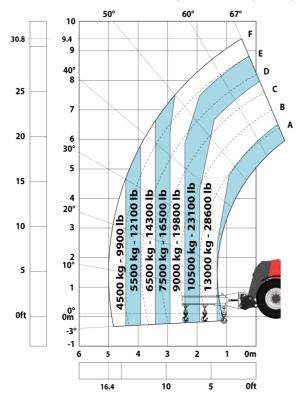

### MHT-X 10160 ST3A - Load chart

#### Machine on tires with forks LC 1200 mm Metric