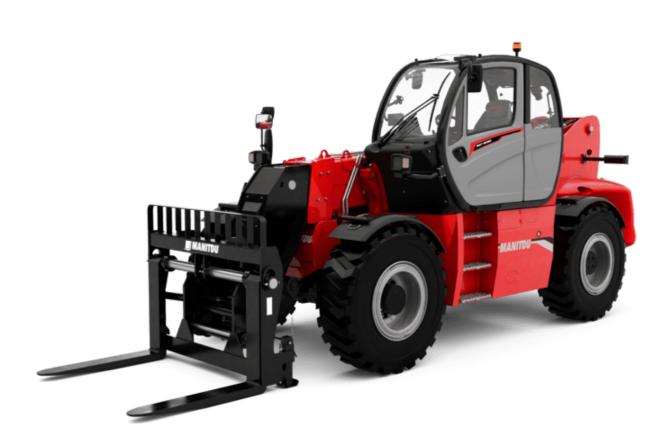

# **MHT-X 10160 ST3A**

|                                                                   | MAT-X TOTOOSTSA Cleated on August 11, 2023 at 7.30 TWO |
|-------------------------------------------------------------------|--------------------------------------------------------|
| Capacities                                                        | Metric                                                 |
| Max. capacity                                                     | 16000 kg                                               |
| Load center of gravity                                            | c 600 mm                                               |
| Max. lifting height                                               | 9.60 m                                                 |
| Maximum outreach                                                  | 5.20 m                                                 |
| Weight and dimensions                                             |                                                        |
| Overall length                                                    | l1 7.35 m                                              |
| Unladen weight (with forks)                                       | 21500 kg                                               |
| Ground clearance                                                  | m4 0.43 m                                              |
| Wheelbase                                                         | y 3.37 m                                               |
| Length to face of forks                                           | l2 6.15 m                                              |
| Overall width                                                     | b1 2.48 m                                              |
| Overall height                                                    | h17 2.99 m                                             |
| Overall cab width                                                 | b4 0.95 m                                              |
| Tilt-up angle                                                     | a4 12 °                                                |
| Tilt-down angle                                                   | a5 104 °                                               |
|                                                                   | Wa1 5.20 m                                             |
| External turning radius (over tyres)                              |                                                        |
| Forks length / width / section                                    | I / e / s 1200 mm x 180 mm x 75 mm                     |
| Frame leveling corrector                                          | a9 9°                                                  |
| Wheels                                                            |                                                        |
| Standard tires                                                    | 17,5-R25                                               |
| Number of front wheels / rear wheels                              | 2/2                                                    |
| Drive wheels (front / rear)                                       | 2/2                                                    |
| Steering mode                                                     | 2 wheel steer, 4 wheel steer, Crab mode                |
| Engine                                                            |                                                        |
| Engine brand                                                      | Yanmar                                                 |
| Engine norm                                                       | Stage IIIA                                             |
| Engine model                                                      | 4TN107TT-6SMU1                                         |
| Number of cylinders / Capacity of cylinders                       | 4 - 4567 cm³                                           |
| I.C. Engine power rating / Power                                  | 173 Hp / 127 kW                                        |
| Max. torque / Engine rotation                                     | 805 Nm@1500 rpm                                        |
| Engine cooling system                                             | Water                                                  |
| Number of batteries                                               | 2                                                      |
| Battery voltage                                                   | 12 V                                                   |
| Drawbar pull                                                      | 11770 daN                                              |
| Transmission                                                      |                                                        |
| Transmission type                                                 | Hydrostatic                                            |
| Number of gears (forward / reverse)                               | 2/2                                                    |
| Max. travel speed                                                 | 30 km/h                                                |
| Parking brake                                                     | Automatic negative parking brake                       |
|                                                                   | Oil-immersed multi-discs braking on front & rear       |
| Service brake                                                     | axles                                                  |
| Gradeability (laden / unladen)                                    | 32.40 % / 55.40 %                                      |
| Hydraulics                                                        |                                                        |
| Hydraulic pump type                                               | Variable displacement pump                             |
| Hydraulic flow - Pressure                                         | 185 l/min - 350 bar                                    |
| Tank capacities                                                   |                                                        |
| Engine oil                                                        | 13                                                     |
| Fuel tank                                                         | 315                                                    |
| Noise and vibration                                               |                                                        |
| Noise to environment (LwA)                                        | 108 dB                                                 |
| Vibration on hands/arms                                           | < 2.50 m/s <sup>2</sup>                                |
| Noise at driving position (LpA) tested following NF EN 12053 norm | 75 dB                                                  |
| Miscellaneous                                                     |                                                        |
|                                                                   |                                                        |
| Cab certification                                                 | Cabin ROPS - FOPS level 2                              |
| Controls                                                          | JSM                                                    |
| Attachment recognition system (E-Reco)                            | Standard                                               |