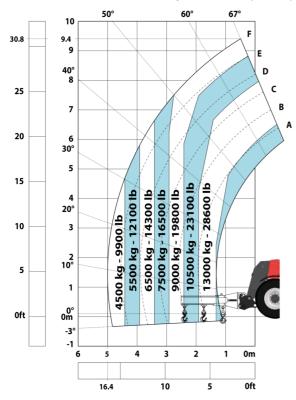

### Machine on tires with forks LC 1200 mm Metric

Machine on tires with platform Metric

Head Office B.P. 249 - 430 rue de l'Aubinière 44150 Ancenis Cedex - France Tel: +33 (0)2 40 09 10 11 - Fax: +33 (0)2 40 09 10 97 www.manitou.com