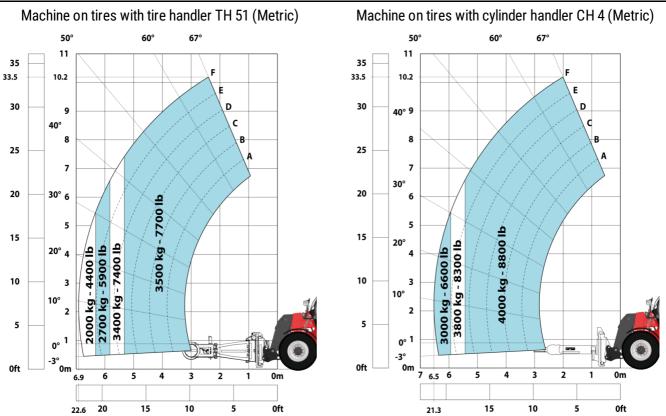

## MHT-X 10160 ST3A - Load chart

#### Machine on tires with 3-hook jib 16000 kg (Metric)