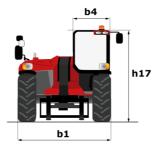

# **MHT-X 10160 ST3A**

|                                                                   | MAT-X TOTOOSTSA Cleated on August 11, 2023 at 7.30 TWO |
|-------------------------------------------------------------------|--------------------------------------------------------|
| Capacities                                                        | Metric                                                 |
| Max. capacity                                                     | 16000 kg                                               |
| Load center of gravity                                            | c 600 mm                                               |
| Max. lifting height                                               | 9.60 m                                                 |
| Maximum outreach                                                  | 5.20 m                                                 |
| Weight and dimensions                                             |                                                        |
| Overall length                                                    | l1 7.35 m                                              |
| Unladen weight (with forks)                                       | 21500 kg                                               |
| Ground clearance                                                  | m4 0.43 m                                              |
| Wheelbase                                                         | y 3.37 m                                               |
| Length to face of forks                                           | l2 6.15 m                                              |
| Overall width                                                     | b1 2.48 m                                              |
| Overall height                                                    | h17 2.99 m                                             |
| Overall cab width                                                 | b4 0.95 m                                              |
| Tilt-up angle                                                     | a4 12 °                                                |
| Tilt-down angle                                                   | a5 104 °                                               |
|                                                                   | Wa1 5.20 m                                             |
| External turning radius (over tyres)                              |                                                        |
| Forks length / width / section                                    | I / e / s 1200 mm x 180 mm x 75 mm                     |
| Frame leveling corrector                                          | a9 9°                                                  |
| Wheels                                                            |                                                        |
| Standard tires                                                    | 17,5-R25                                               |
| Number of front wheels / rear wheels                              | 2/2                                                    |
| Drive wheels (front / rear)                                       | 2/2                                                    |
| Steering mode                                                     | 2 wheel steer, 4 wheel steer, Crab mode                |
| Engine                                                            |                                                        |
| Engine brand                                                      | Yanmar                                                 |
| Engine norm                                                       | Stage IIIA                                             |
| Engine model                                                      | 4TN107TT-6SMU1                                         |
| Number of cylinders / Capacity of cylinders                       | 4 - 4567 cm³                                           |
| I.C. Engine power rating / Power                                  | 173 Hp / 127 kW                                        |
| Max. torque / Engine rotation                                     | 805 Nm@1500 rpm                                        |
| Engine cooling system                                             | Water                                                  |
| Number of batteries                                               | 2                                                      |
| Battery voltage                                                   | 12 V                                                   |
| Drawbar pull                                                      | 11770 daN                                              |
| Transmission                                                      |                                                        |
| Transmission type                                                 | Hydrostatic                                            |
| Number of gears (forward / reverse)                               | 2/2                                                    |
| Max. travel speed                                                 | 30 km/h                                                |
| Parking brake                                                     | Automatic negative parking brake                       |
|                                                                   | Oil-immersed multi-discs braking on front & rear       |
| Service brake                                                     | axles                                                  |
| Gradeability (laden / unladen)                                    | 32.40 % / 55.40 %                                      |
| Hydraulics                                                        |                                                        |
| Hydraulic pump type                                               | Variable displacement pump                             |
| Hydraulic flow - Pressure                                         | 185 l/min - 350 bar                                    |
| Tank capacities                                                   |                                                        |
| Engine oil                                                        | 13                                                     |
| Fuel tank                                                         | 315                                                    |
| Noise and vibration                                               |                                                        |
| Noise to environment (LwA)                                        | 108 dB                                                 |
| Vibration on hands/arms                                           | < 2.50 m/s <sup>2</sup>                                |
| Noise at driving position (LpA) tested following NF EN 12053 norm | 75 dB                                                  |
| Miscellaneous                                                     |                                                        |
|                                                                   |                                                        |
| Cab certification                                                 | Cabin ROPS - FOPS level 2                              |
| Controls                                                          | JSM                                                    |
| Attachment recognition system (E-Reco)                            | Standard                                               |