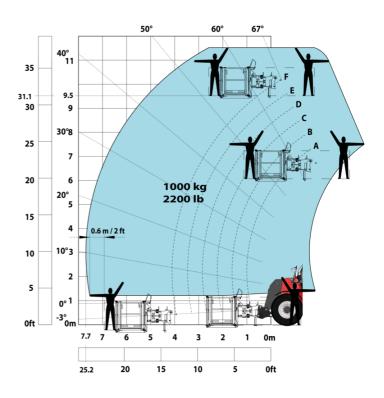

## MHT-X 10160 ST3A - Load chart

### Machine on tires with forks LC 1200 mm Metric

Machine on tires with platform Metric

Head Office B.P. 249 - 430 rue de l'Aubinière 44150 Ancenis Cedex - France Tel: +33 (0)2 40 09 10 11 - Fax: +33 (0)2 40 09 10 97 www.manitou.com