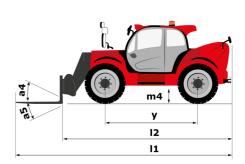

# **MHT-X 10160 ST3A**

|                                                                   | MAT-X TOTOOSTSA Cleated on August 11, 2023 at 7.30 TWO |
|-------------------------------------------------------------------|--------------------------------------------------------|
| Capacities                                                        | Metric                                                 |
| Max. capacity                                                     | 16000 kg                                               |
| Load center of gravity                                            | c 600 mm                                               |
| Max. lifting height                                               | 9.60 m                                                 |
| Maximum outreach                                                  | 5.20 m                                                 |
| Weight and dimensions                                             |                                                        |
| Overall length                                                    | l1 7.35 m                                              |
| Unladen weight (with forks)                                       | 21500 kg                                               |
| Ground clearance                                                  | m4 0.43 m                                              |
| Wheelbase                                                         | y 3.37 m                                               |
| Length to face of forks                                           | l2 6.15 m                                              |
| Overall width                                                     | b1 2.48 m                                              |
| Overall height                                                    | h17 2.99 m                                             |
| Overall cab width                                                 | b4 0.95 m                                              |
| Tilt-up angle                                                     | a4 12 °                                                |
| Tilt-down angle                                                   | a5 104 °                                               |
|                                                                   | Wa1 5.20 m                                             |
| External turning radius (over tyres)                              |                                                        |
| Forks length / width / section                                    | I / e / s 1200 mm x 180 mm x 75 mm                     |
| Frame leveling corrector                                          | a9 9°                                                  |
| Wheels                                                            |                                                        |
| Standard tires                                                    | 17,5-R25                                               |
| Number of front wheels / rear wheels                              | 2/2                                                    |
| Drive wheels (front / rear)                                       | 2/2                                                    |
| Steering mode                                                     | 2 wheel steer, 4 wheel steer, Crab mode                |
| Engine                                                            |                                                        |
| Engine brand                                                      | Yanmar                                                 |
| Engine norm                                                       | Stage IIIA                                             |
| Engine model                                                      | 4TN107TT-6SMU1                                         |
| Number of cylinders / Capacity of cylinders                       | 4 - 4567 cm³                                           |
| I.C. Engine power rating / Power                                  | 173 Hp / 127 kW                                        |
| Max. torque / Engine rotation                                     | 805 Nm@1500 rpm                                        |
| Engine cooling system                                             | Water                                                  |
| Number of batteries                                               | 2                                                      |
| Battery voltage                                                   | 12 V                                                   |
| Drawbar pull                                                      | 11770 daN                                              |
| Transmission                                                      |                                                        |
| Transmission type                                                 | Hydrostatic                                            |
| Number of gears (forward / reverse)                               | 2/2                                                    |
| Max. travel speed                                                 | 30 km/h                                                |
| Parking brake                                                     | Automatic negative parking brake                       |
|                                                                   | Oil-immersed multi-discs braking on front & rear       |
| Service brake                                                     | axles                                                  |
| Gradeability (laden / unladen)                                    | 32.40 % / 55.40 %                                      |
| Hydraulics                                                        |                                                        |
| Hydraulic pump type                                               | Variable displacement pump                             |
| Hydraulic flow - Pressure                                         | 185 l/min - 350 bar                                    |
| Tank capacities                                                   |                                                        |
| Engine oil                                                        | 13                                                     |
| Fuel tank                                                         | 315                                                    |
| Noise and vibration                                               |                                                        |
| Noise to environment (LwA)                                        | 108 dB                                                 |
| Vibration on hands/arms                                           | < 2.50 m/s <sup>2</sup>                                |
| Noise at driving position (LpA) tested following NF EN 12053 norm | 75 dB                                                  |
| Miscellaneous                                                     |                                                        |
|                                                                   |                                                        |
| Cab certification                                                 | Cabin ROPS - FOPS level 2                              |
| Controls                                                          | JSM                                                    |
| Attachment recognition system (E-Reco)                            | Standard                                               |

# MHT-X 10160 ST3A - Dimensional drawing