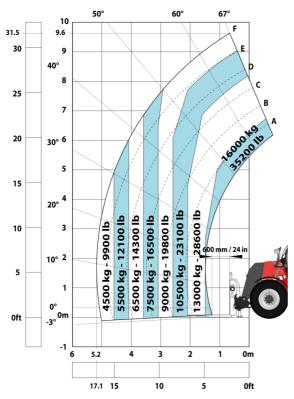

### Machine on tires with forks LC 1200 mm Metric

Machine on tires with platform Metric

Head Office B.P. 249 - 430 rue de l'Aubinière 44150 Ancenis Cedex - France Tel: +33 (0)2 40 09 10 11 - Fax: +33 (0)2 40 09 10 97 www.manitou.com