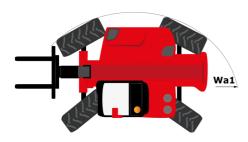

# **MHT-X 10160 ST3A**

|                                                                   | MAT-X TOTOOSTSA Cleated on August 11, 2023 at 7.30 TWO |
|-------------------------------------------------------------------|--------------------------------------------------------|
| Capacities                                                        | Metric                                                 |
| Max. capacity                                                     | 16000 kg                                               |
| Load center of gravity                                            | c 600 mm                                               |
| Max. lifting height                                               | 9.60 m                                                 |
| Maximum outreach                                                  | 5.20 m                                                 |
| Weight and dimensions                                             |                                                        |
| Overall length                                                    | l1 7.35 m                                              |
| Unladen weight (with forks)                                       | 21500 kg                                               |
| Ground clearance                                                  | m4 0.43 m                                              |
| Wheelbase                                                         | y 3.37 m                                               |
| Length to face of forks                                           | l2 6.15 m                                              |
| Overall width                                                     | b1 2.48 m                                              |
| Overall height                                                    | h17 2.99 m                                             |
| Overall cab width                                                 | b4 0.95 m                                              |
| Tilt-up angle                                                     | a4 12 °                                                |
| Tilt-down angle                                                   | a5 104 °                                               |
|                                                                   | Wa1 5.20 m                                             |
| External turning radius (over tyres)                              |                                                        |
| Forks length / width / section                                    | I / e / s 1200 mm x 180 mm x 75 mm                     |
| Frame leveling corrector                                          | a9 9°                                                  |
| Wheels                                                            |                                                        |
| Standard tires                                                    | 17,5-R25                                               |
| Number of front wheels / rear wheels                              | 2/2                                                    |
| Drive wheels (front / rear)                                       | 2/2                                                    |
| Steering mode                                                     | 2 wheel steer, 4 wheel steer, Crab mode                |
| Engine                                                            |                                                        |
| Engine brand                                                      | Yanmar                                                 |
| Engine norm                                                       | Stage IIIA                                             |
| Engine model                                                      | 4TN107TT-6SMU1                                         |
| Number of cylinders / Capacity of cylinders                       | 4 - 4567 cm³                                           |
| I.C. Engine power rating / Power                                  | 173 Hp / 127 kW                                        |
| Max. torque / Engine rotation                                     | 805 Nm@1500 rpm                                        |
| Engine cooling system                                             | Water                                                  |
| Number of batteries                                               | 2                                                      |
| Battery voltage                                                   | 12 V                                                   |
| Drawbar pull                                                      | 11770 daN                                              |
| Transmission                                                      |                                                        |
| Transmission type                                                 | Hydrostatic                                            |
| Number of gears (forward / reverse)                               | 2/2                                                    |
| Max. travel speed                                                 | 30 km/h                                                |
| Parking brake                                                     | Automatic negative parking brake                       |
|                                                                   | Oil-immersed multi-discs braking on front & rear       |
| Service brake                                                     | axles                                                  |
| Gradeability (laden / unladen)                                    | 32.40 % / 55.40 %                                      |
| Hydraulics                                                        |                                                        |
| Hydraulic pump type                                               | Variable displacement pump                             |
| Hydraulic flow - Pressure                                         | 185 l/min - 350 bar                                    |
| Tank capacities                                                   |                                                        |
| Engine oil                                                        | 13                                                     |
| Fuel tank                                                         | 315                                                    |
| Noise and vibration                                               |                                                        |
| Noise to environment (LwA)                                        | 108 dB                                                 |
| Vibration on hands/arms                                           | < 2.50 m/s <sup>2</sup>                                |
| Noise at driving position (LpA) tested following NF EN 12053 norm | 75 dB                                                  |
| Miscellaneous                                                     |                                                        |
|                                                                   |                                                        |
| Cab certification                                                 | Cabin ROPS - FOPS level 2                              |
| Controls                                                          | JSM                                                    |
| Attachment recognition system (E-Reco)                            | Standard                                               |