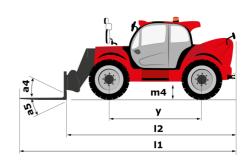

# MHT-X 10160 ST3A

| Capacities                                                        | Metric                                    |             |
|-------------------------------------------------------------------|-------------------------------------------|-------------|
|                                                                   | 16000 kg                                  |             |
| Max. capacity                                                     |                                           |             |
| Load center of gravity                                            | c 600 mm                                  |             |
| Max. lifting height                                               | 9.60 m                                    |             |
| Maximum outreach                                                  | 5.20 m                                    |             |
| Weight and dimensions                                             |                                           |             |
| Overall length                                                    | l1 7.35 m                                 |             |
| Unladen weight (with forks)                                       | 21500 kg                                  |             |
| Ground clearance                                                  | m4 0.43 m                                 |             |
| Wheelbase                                                         | y 3.37 m                                  |             |
| Length to face of forks                                           | l2 6.15 m                                 |             |
| Overall width                                                     | b1 2.48 m                                 |             |
| Overall height                                                    | h17 2.99 m                                |             |
| Overall cab width                                                 | b4 0.95 m                                 |             |
| Tilt-up angle                                                     | a4 12 °                                   |             |
| Tilt-down angle                                                   | a5 104°                                   |             |
| External turning radius (over tyres)                              | Wa1 5.20 m                                |             |
| Forks length / width / section                                    | I / e / s 1200 mm x 180 mm x 75 mr        | m           |
| Frame leveling corrector                                          | a9 9°                                     |             |
| Wheels                                                            |                                           |             |
| Standard tires                                                    | 17,5-R25                                  |             |
| Number of front wheels / rear wheels                              | 2/2                                       |             |
| Drive wheels (front / rear)                                       | 2/2                                       |             |
| Steering mode                                                     | 2 wheel steer, 4 wheel steer, Crab        | node        |
| Engine                                                            |                                           |             |
| Engine brand                                                      | Yanmar                                    |             |
| Engine norm                                                       | Stage IIIA                                |             |
| Engine model                                                      | 4TN107TF-6SMU1                            |             |
| Number of cylinders / Capacity of cylinders                       | 4 - 4567 cm <sup>3</sup>                  |             |
|                                                                   |                                           |             |
| I.C. Engine power rating / Power                                  | 173 Hp / 127 kW                           |             |
| Max. torque / Engine rotation                                     | 805 Nm@1500 rpm                           |             |
| Engine cooling system                                             | Water                                     |             |
| Number of batteries                                               | 2                                         |             |
| Battery voltage                                                   | 12 V                                      |             |
| Drawbar pull                                                      | 11770 daN                                 |             |
| Transmission                                                      |                                           |             |
| Transmission type                                                 | Hydrostatic                               |             |
| Number of gears (forward / reverse)                               | 2/2                                       |             |
| Max. travel speed                                                 | 30 km/h                                   |             |
| Parking brake                                                     | Automatic negative parking br             | ake         |
| Service brake                                                     | Oil-immersed multi-discs braking on axles | front & rea |
| Gradeability (laden / unladen)                                    | 32.40 % / 55.40 %                         |             |
| Hydraulics                                                        |                                           |             |
| Hydraulic pump type                                               | Variable displacement pum                 | р           |
| Hydraulic flow - Pressure                                         | 185 I/min - 350 bar                       |             |
| Tank capacities                                                   |                                           |             |
| Engine oil                                                        | 13                                        |             |
| Fuel tank                                                         | 315                                       |             |
| Noise and vibration                                               |                                           |             |
| Noise to environment (LwA)                                        | 108 dB                                    |             |
| Vibration on hands/arms                                           | < 2.50 m/s <sup>2</sup>                   |             |
| Noise at driving position (LpA) tested following NF EN 12053 norm | 75 dB                                     |             |
| Miscellaneous                                                     |                                           |             |
| Cab certification                                                 | Cabin ROPS - FOPS level 2                 |             |
| Controls                                                          | JSM                                       |             |
| Attachment recognition system (E-Reco)                            | Standard                                  |             |
| Attachment recognition system (Lineco)                            | Sidiludiu                                 |             |