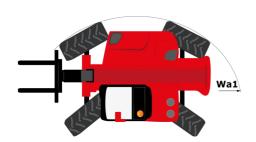

riving position (LpA) tested following NF EN 12053 norm | 75 dB                                     |             |
| Miscellaneous                                                     |                                           |             |
| Cab certification                                                 | Cabin ROPS - FOPS level 2                 |             |
| Controls                                                          | JSM                                       |             |
| Attachment recognition system (E-Reco)                            | Standard                                  |             |
| Attachment recognition system (Lineco)                            | Sidiludiu                                 |             |

## MHT-X 10160 ST3A - Dimensional drawing







#### MHT-X 10160 ST3A - Load chart

#### Machine on tires with forks LC 600 mm Metric



#### Machine on tires with forks LC 1200 mm Metric



Machine on tires with 3-hook jib 16000 kg (Metric)



Machine on tires with platform Metric



Machine on tires with tire handler TH 51 (Metric)



15

10

5

0ft

22.6 20

### Machine on tires with cylinder handler CH 4 (Metric)







#### **Head Office**

B.P. 249 - 430 rue de l'Aubinière 44150 Ancenis Cedex - France Tel: +33 (0)2 40 09 10 11 - Fax: +33 (0)2 40 09 10 97 www.manitou.com



This publication provides a description of the configuration versions and options for Manitou products, which may differ for equipment. The equipment presented in this brochure may be part of a series, as an option, or it may not be available, depending on