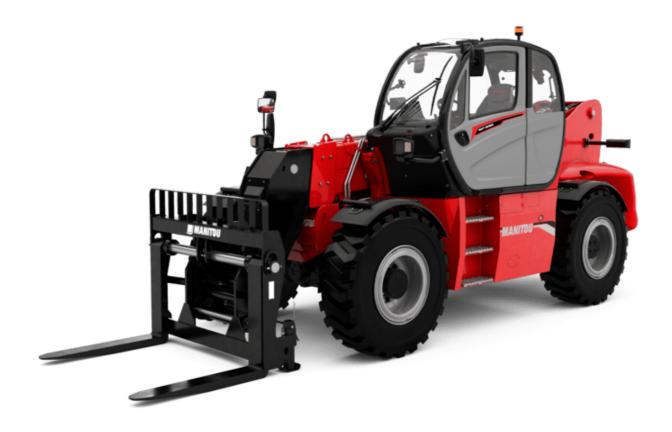

# MHT-X 10160 ST3A

| Capacities                                                        | Metric                                    |             |
|-------------------------------------------------------------------|-------------------------------------------|-------------|
|                                                                   | 16000 kg                                  |             |
| Max. capacity                                                     |                                           |             |
| Load center of gravity                                            | c 600 mm                                  |             |
| Max. lifting height                                               | 9.60 m                                    |             |
| Maximum outreach                                                  | 5.20 m                                    |             |
| Weight and dimensions                                             |                                           |             |
| Overall length                                                    | l1 7.35 m                                 |             |
| Unladen weight (with forks)                                       | 21500 kg                                  |             |
| Ground clearance                                                  | m4 0.43 m                                 |             |
| Wheelbase                                                         | y 3.37 m                                  |             |
| Length to face of forks                                           | l2 6.15 m                                 |             |
| Overall width                                                     | b1 2.48 m                                 |             |
| Overall height                                                    | h17 2.99 m                                |             |
| Overall cab width                                                 | b4 0.95 m                                 |             |
| Tilt-up angle                                                     | a4 12 °                                   |             |
| Tilt-down angle                                                   | a5 104°                                   |             |
| External turning radius (over tyres)                              | Wa1 5.20 m                                |             |
| Forks length / width / section                                    | I / e / s 1200 mm x 180 mm x 75 mr        | m           |
| Frame leveling corrector                                          | a9 9°                                     |             |
| Wheels                                                            |                                           |             |
| Standard tires                                                    | 17,5-R25                                  |             |
| Number of front wheels / rear wheels                              | 2/2                                       |             |
| Drive wheels (front / rear)                                       | 2/2                                       |             |
| Steering mode                                                     | 2 wheel steer, 4 wheel steer, Crab        | node        |
| Engine                                                            |                                           |             |
| Engine brand                                                      | Yanmar                                    |             |
| Engine norm                                                       | Stage IIIA                                |             |
| Engine model                                                      | 4TN107TF-6SMU1                            |             |
| Number of cylinders / Capacity of cylinders                       | 4 - 4567 cm <sup>3</sup>                  |             |
|                                                                   |                                           |             |
| I.C. Engine power rating / Power                                  | 173 Hp / 127 kW                           |             |
| Max. torque / Engine rotation                                     | 805 Nm@1500 rpm                           |             |
| Engine cooling system                                             | Water                                     |             |
| Number of batteries                                               | 2                                         |             |
| Battery voltage                                                   | 12 V                                      |             |
| Drawbar pull                                                      | 11770 daN                                 |             |
| Transmission                                                      |                                           |             |
| Transmission type                                                 | Hydrostatic                               |             |
| Number of gears (forward / reverse)                               | 2/2                                       |             |
| Max. travel speed                                                 | 30 km/h                                   |             |
| Parking brake                                                     | Automatic negative parking br             | ake         |
| Service brake                                                     | Oil-immersed multi-discs braking on axles | front & rea |
| Gradeability (laden / unladen)                                    | 32.40 % / 55.40 %                         |             |
| Hydraulics                                                        |                                           |             |
| Hydraulic pump type                                               | Variable displacement pum                 | р           |
| Hydraulic flow - Pressure                                         | 185 I/min - 350 bar                       |             |
| Tank capacities                                                   |                                           |             |
| Engine oil                                                        | 13                                        |             |
| Fuel tank                                                         | 315                                       |             |
| Noise and vibration                                               |                                           |             |
| Noise to environment (LwA)                                        | 108 dB                                    |             |
| Vibration on hands/arms                                           | < 2.50 m/s <sup>2</sup>                   |             |
| Noise at driving position (LpA) tested following NF EN 12053 norm | 75 dB                                     |             |
| Miscellaneous                                                     |                                           |             |
| Cab certification                                                 | Cabin ROPS - FOPS level 2                 |             |
| Controls                                                          | JSM                                       |             |
| Attachment recognition system (E-Reco)                            | Standard                                  |             |
| Attachment recognition system (Lineco)                            | Sidiludiu                                 |             |