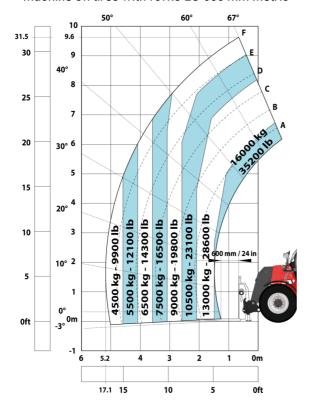

|             |
| Miscellaneous                                                     |                                           |             |
| Cab certification                                                 | Cabin ROPS - FOPS level 2                 |             |
| Controls                                                          | JSM                                       |             |
| Attachment recognition system (E-Reco)                            | Standard                                  |             |
| Attachment recognition system (Lineco)                            | Sidiludiu                                 |             |

## MHT-X 10160 ST3A - Dimensional drawing







#### MHT-X 10160 ST3A - Load chart

#### Machine on tires with forks LC 600 mm Metric



#### Machine on tires with forks LC 1200 mm Metric



Machine on tires with 3-hook jib 16000 kg (Metric)



Machine on tires with platform Metric



Machine on tires with tire handler TH 51 (Metric)



15

10

5

0ft

22.6 20

### Machine on tires with cylinder handler CH 4 (Metric)







#### **Head Office**

B.P. 249 - 430 rue de l'Aubinière 44150 Ancenis Cedex - France Tel: +33 (0)2 40 09 10 11 - Fax: +33 (0)2 40 09 10 97 www.manitou.com



This publication provides a description of the configuration versions and options for Manitou products, which may differ for equipment. The equipment presented in this brochure may be part of a series, as an option, or it may not be available, depending on the versions. Manitou reserves the right, at any time and without notice, to amend the speci