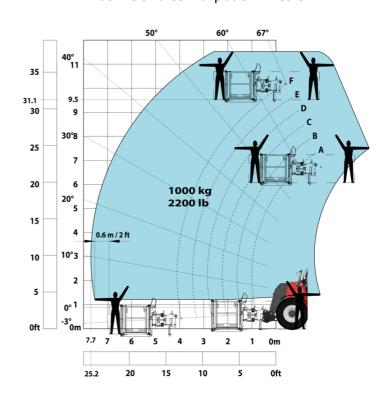

#### Machine on tires with forks LC 1200 mm Metric

Machine on tires with 3-hook jib 16000 kg (Metric)

Machine on tires with platform Metric

Machine on tires with tire handler TH 51 (Metric)

15

10

5

0ft