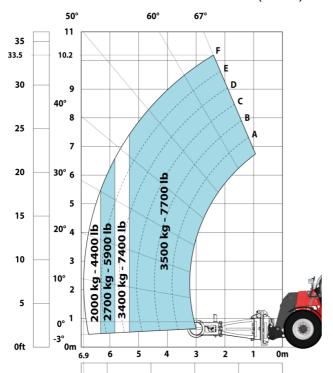

| Cabin ROPS - FOPS level 2                 |             |
| Controls                                                          | JSM                                       |             |
| Attachment recognition system (E-Reco)                            | Standard                                  |             |
| Attachment recognition system (Lineco)                            | Sidiludiu                                 |             |

## MHT-X 10160 ST3A - Dimensional drawing







#### MHT-X 10160 ST3A - Load chart

#### Machine on tires with forks LC 600 mm Metric



#### Machine on tires with forks LC 1200 mm Metric



Machine on tires with 3-hook jib 16000 kg (Metric)



Machine on tires with platform Metric



Machine on tires with tire handler TH 51 (Metric)



15

10

5

0ft

22.6 20

### Machine on tires with cylinder handler CH 4 (Metric)







#### **Head Office**

B.P. 249 - 430 rue de l'Aubinière 44150 Ancenis Cedex - France Tel: +33 (0)2 40 09 10 11 - Fax: +33 (0)2 40 09 10 97 www.manitou.com



This publication provides a description of the configuration versions and options for Manitou products, which may differ for equipment. The equipment presented in this brochure may be part of a series, as an option, or it may not be available, depending on the versions. Manitou reserves the right, at any time and without notice, to amend the specifications described and represented. The specifications provided do not bind the manufacturer. For more details, please contact your Manitou agent. This is not a contractually binding document. The pres