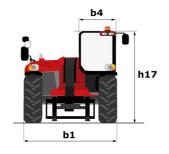

# MHT-X 10160 ST3A

| Capacities                                                        | Metric                                    |             |
|-------------------------------------------------------------------|-------------------------------------------|-------------|
|                                                                   | 16000 kg                                  |             |
| Max. capacity                                                     |                                           |             |
| Load center of gravity                                            | c 600 mm                                  |             |
| Max. lifting height                                               | 9.60 m                                    |             |
| Maximum outreach                                                  | 5.20 m                                    |             |
| Weight and dimensions                                             |                                           |             |
| Overall length                                                    | l1 7.35 m                                 |             |
| Unladen weight (with forks)                                       | 21500 kg                                  |             |
| Ground clearance                                                  | m4 0.43 m                                 |             |
| Wheelbase                                                         | y 3.37 m                                  |             |
| Length to face of forks                                           | l2 6.15 m                                 |             |
| Overall width                                                     | b1 2.48 m                                 |             |
| Overall height                                                    | h17 2.99 m                                |             |
| Overall cab width                                                 | b4 0.95 m                                 |             |
| Tilt-up angle                                                     | a4 12 °                                   |             |
| Tilt-down angle                                                   | a5 104°                                   |             |
| External turning radius (over tyres)                              | Wa1 5.20 m                                |             |
| Forks length / width / section                                    | I / e / s 1200 mm x 180 mm x 75 mr        | m           |
| Frame leveling corrector                                          | a9 9°                                     |             |
| Wheels                                                            |                                           |             |
| Standard tires                                                    | 17,5-R25                                  |             |
| Number of front wheels / rear wheels                              | 2/2                                       |             |
| Drive wheels (front / rear)                                       | 2/2                                       |             |
| Steering mode                                                     | 2 wheel steer, 4 wheel steer, Crab        | node        |
| Engine                                                            |                                           |             |
| Engine brand                                                      | Yanmar                                    |             |
| Engine norm                                                       | Stage IIIA                                |             |
| Engine model                                                      | 4TN107TF-6SMU1                            |             |
| Number of cylinders / Capacity of cylinders                       | 4 - 4567 cm <sup>3</sup>                  |             |
|                                                                   |                                           |             |
| I.C. Engine power rating / Power                                  | 173 Hp / 127 kW                           |             |
| Max. torque / Engine rotation                                     | 805 Nm@1500 rpm                           |             |
| Engine cooling system                                             | Water                                     |             |
| Number of batteries                                               | 2                                         |             |
| Battery voltage                                                   | 12 V                                      |             |
| Drawbar pull                                                      | 11770 daN                                 |             |
| Transmission                                                      |                                           |             |
| Transmission type                                                 | Hydrostatic                               |             |
| Number of gears (forward / reverse)                               | 2/2                                       |             |
| Max. travel speed                                                 | 30 km/h                                   |             |
| Parking brake                                                     | Automatic negative parking br             | ake         |
| Service brake                                                     | Oil-immersed multi-discs braking on axles | front & rea |
| Gradeability (laden / unladen)                                    | 32.40 % / 55.40 %                         |             |
| Hydraulics                                                        |                                           |             |
| Hydraulic pump type                                               | Variable displacement pum                 | р           |
| Hydraulic flow - Pressure                                         | 185 I/min - 350 bar                       |             |
| Tank capacities                                                   |                                           |             |
| Engine oil                                                        | 13                                        |             |
| Fuel tank                                                         | 315                                       |             |
| Noise and vibration                                               |                                           |             |
| Noise to environment (LwA)                                        | 108 dB                                    |             |
| Vibration on hands/arms                                           | < 2.50 m/s <sup>2</sup>                   |             |
| Noise at driving position (LpA) tested following NF EN 12053 norm | 75 dB                                     |             |
| Miscellaneous                                                     |                                           |             |
| Cab certification                                                 | Cabin ROPS - FOPS level 2                 |             |
| Controls                                                          | JSM                                       |             |
| Attachment recognition system (E-Reco)                            | Standard                                  |             |
| Attachment recognition system (Lineco)                            | Sidiludiu                                 |             |