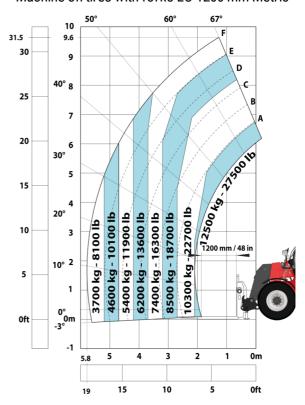

#### Machine on tires with forks LC 1200 mm Metric

Machine on tires with 3-hook jib 16000 kg (Metric)

Machine on tires with platform Metric

Machine on tires with tire handler TH 51 (Metric)

15

10

5

0ft