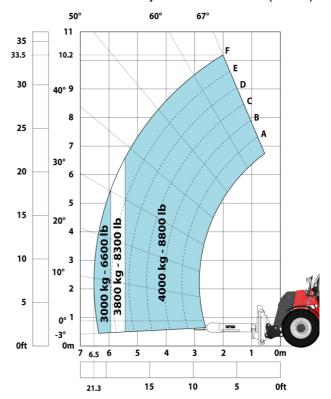

#### Machine on tires with forks LC 1200 mm Metric

Machine on tires with 3-hook jib 16000 kg (Metric)

Machine on tires with platform Metric

Machine on tires with tire handler TH 51 (Metric)

15

10

5

0ft