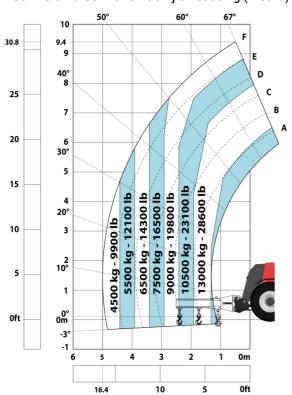

#### Machine on tires with forks LC 1200 mm Metric

Machine on tires with 3-hook jib 16000 kg (Metric)

Machine on tires with platform Metric

Machine on tires with tire handler TH 51 (Metric)

15

10

5

0ft