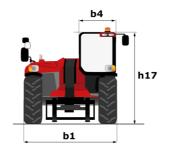

## MHT-X 10160 ST3A - Dimensional drawing

# MHT-X 10160 ST3A

|                                                                   | MHT-X 10160 ST3A Created on August 13, 2025 at 12:26 AM |
|-------------------------------------------------------------------|---------------------------------------------------------|
| Capacities                                                        | Metric                                                  |
| Max. capacity                                                     | 16000 kg                                                |
| Load center of gravity                                            | c 600 mm                                                |
| Max. lifting height                                               | 9.60 m                                                  |
| Maximum outreach                                                  | 5.20 m                                                  |
| Weight and dimensions                                             |                                                         |
| Overall length                                                    | I1 7.35 m                                               |
| Unladen weight (with forks)                                       | 21500 kg                                                |
| Ground clearance                                                  | m4 0.43 m                                               |
| Wheelbase                                                         | y 3.37 m                                                |
| Length to face of forks                                           | 12 6.15 m                                               |
| Overall width                                                     | b1 2.48 m                                               |
|                                                                   | h17 2.99 m                                              |
| Overall height                                                    |                                                         |
| Overall cab width                                                 | b4 0.95 m                                               |
| Tilt-up angle                                                     | a4 12°                                                  |
| Tilt-down angle                                                   | a5 104 °                                                |
| External turning radius (over tyres)                              | Wa1 5.20 m                                              |
| Forks length / width / section                                    | I / e / s 1200 mm x 180 mm x 75 mm                      |
| Frame leveling corrector                                          | a9 9 °                                                  |
| Wheels                                                            |                                                         |
| Standard tires                                                    | 17,5-R25                                                |
| Number of front wheels / rear wheels                              | 2/2                                                     |
| Drive wheels (front / rear)                                       | 2/2                                                     |
| Steering mode                                                     | 2 wheel steer, 4 wheel steer, Crab mode                 |
| Engine                                                            |                                                         |
| Engine brand                                                      | Yanmar                                                  |
| Engine norm                                                       | Stage IIIA                                              |
| Engine model                                                      | 4TN107TT-6SMU1                                          |
| Number of cylinders / Capacity of cylinders                       | 4 - 4567 cm³                                            |
| I.C. Engine power rating / Power                                  | 173 Hp / 127 kW                                         |
| Max. torque / Engine rotation                                     | 805 Nm@1500 rpm                                         |
| Engine cooling system                                             | Water                                                   |
| Number of batteries                                               | 2                                                       |
| Battery voltage                                                   | 12 V                                                    |
| Drawbar pull                                                      | 11770 daN                                               |
| Transmission                                                      | 11770 daiv                                              |
|                                                                   | Liulmatetia                                             |
| Transmission type                                                 | Hydrostatic                                             |
| Number of gears (forward / reverse)                               | 2/2                                                     |
| Max. travel speed                                                 | 30 km/h                                                 |
| Parking brake                                                     | Automatic negative parking brake                        |
| Service brake                                                     | Oil-immersed multi-discs braking on front & re<br>axles |
| Gradeability (laden / unladen)                                    | 32.40 % / 55.40 %                                       |
| Hydraulics                                                        | 32.40 %                                                 |
| ·                                                                 | Variable displacement pump                              |
| Hydraulic pump type Hydraulic flow - Pressure                     | vanable displacement pump<br>185 l/min - 350 bar        |
|                                                                   | 185 1/IIIII - 350 Dai                                   |
| Tank capacities                                                   | 401                                                     |
| Engine oil                                                        | 131                                                     |
| Fuel tank                                                         | 315                                                     |
| Noise and vibration                                               |                                                         |
| Noise to environment (LwA)                                        | 108 dB                                                  |
| Vibration on hands/arms                                           | < 2.50 m/s²                                             |
| Noise at driving position (LpA) tested following NF EN 12053 norm | 75 dB                                                   |
| Miscellaneous                                                     |                                                         |
| Cab certification                                                 | Cabin ROPS - FOPS level 2                               |
| Controls                                                          | JSM                                                     |
| Attachment recognition system (E-Reco)                            | Standard                                                |
|                                                                   |                                                         |