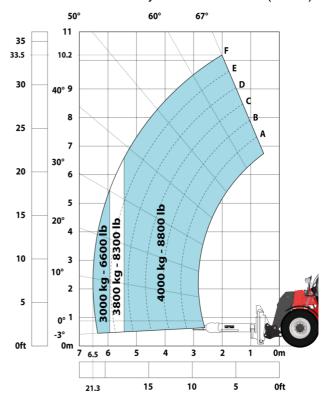

### MHT-X 10160 ST3A - Load chart

#### Machine on tires with forks LC 1200 mm Metric

Machine on tires with 3-hook jib 16000 kg (Metric)

Machine on tires with platform Metric

Machine on tires with tire handler TH 51 (Metric)

Machine on tires with cylinder handler CH 4 (Metric)