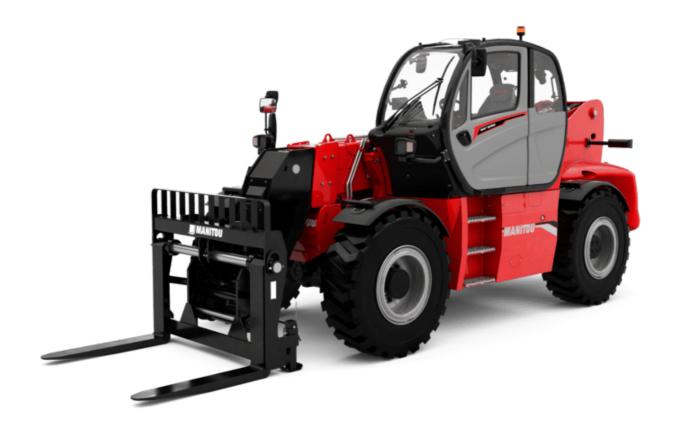

# MHT-X 10160 ST3A

|                                                                   | MHT-X 10160 ST3A Created on August 13, 2025 at 12:26 AM |
|-------------------------------------------------------------------|---------------------------------------------------------|
| Capacities                                                        | Metric                                                  |
| Max. capacity                                                     | 16000 kg                                                |
| Load center of gravity                                            | c 600 mm                                                |
| Max. lifting height                                               | 9.60 m                                                  |
| Maximum outreach                                                  | 5.20 m                                                  |
| Weight and dimensions                                             |                                                         |
| Overall length                                                    | I1 7.35 m                                               |
| Unladen weight (with forks)                                       | 21500 kg                                                |
| Ground clearance                                                  | m4 0.43 m                                               |
| Wheelbase                                                         | y 3.37 m                                                |
| Length to face of forks                                           | 12 6.15 m                                               |
| Overall width                                                     | b1 2.48 m                                               |
|                                                                   | h17 2.99 m                                              |
| Overall height                                                    |                                                         |
| Overall cab width                                                 | b4 0.95 m                                               |
| Tilt-up angle                                                     | a4 12°                                                  |
| Tilt-down angle                                                   | a5 104 °                                                |
| External turning radius (over tyres)                              | Wa1 5.20 m                                              |
| Forks length / width / section                                    | I / e / s 1200 mm x 180 mm x 75 mm                      |
| Frame leveling corrector                                          | a9 9 °                                                  |
| Wheels                                                            |                                                         |
| Standard tires                                                    | 17,5-R25                                                |
| Number of front wheels / rear wheels                              | 2/2                                                     |
| Drive wheels (front / rear)                                       | 2/2                                                     |
| Steering mode                                                     | 2 wheel steer, 4 wheel steer, Crab mode                 |
| Engine                                                            |                                                         |
| Engine brand                                                      | Yanmar                                                  |
| Engine norm                                                       | Stage IIIA                                              |
| Engine model                                                      | 4TN107TT-6SMU1                                          |
| Number of cylinders / Capacity of cylinders                       | 4 - 4567 cm³                                            |
| I.C. Engine power rating / Power                                  | 173 Hp / 127 kW                                         |
| Max. torque / Engine rotation                                     | 805 Nm@1500 rpm                                         |
| Engine cooling system                                             | Water                                                   |
| Number of batteries                                               | 2                                                       |
| Battery voltage                                                   | 12 V                                                    |
| Drawbar pull                                                      | 11770 daN                                               |
| Transmission                                                      | 11770 daiv                                              |
|                                                                   | Liulmatetia                                             |
| Transmission type                                                 | Hydrostatic                                             |
| Number of gears (forward / reverse)                               | 2/2                                                     |
| Max. travel speed                                                 | 30 km/h                                                 |
| Parking brake                                                     | Automatic negative parking brake                        |
| Service brake                                                     | Oil-immersed multi-discs braking on front & re<br>axles |
| Gradeability (laden / unladen)                                    | 32.40 % / 55.40 %                                       |
| Hydraulics                                                        | 32.40 %                                                 |
| ·                                                                 | Variable displacement pump                              |
| Hydraulic pump type Hydraulic flow - Pressure                     | vanable displacement pump<br>185 l/min - 350 bar        |
|                                                                   | 185 1/IIIII - 350 Dai                                   |
| Tank capacities                                                   | 401                                                     |
| Engine oil                                                        | 131                                                     |
| Fuel tank                                                         | 315                                                     |
| Noise and vibration                                               |                                                         |
| Noise to environment (LwA)                                        | 108 dB                                                  |
| Vibration on hands/arms                                           | < 2.50 m/s²                                             |
| Noise at driving position (LpA) tested following NF EN 12053 norm | 75 dB                                                   |
| Miscellaneous                                                     |                                                         |
| Cab certification                                                 | Cabin ROPS - FOPS level 2                               |
| Controls                                                          | JSM                                                     |
| Attachment recognition system (E-Reco)                            | Standard                                                |
|                                                                   |                                                         |