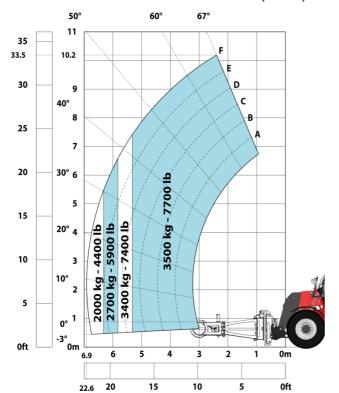

### MHT-X 10160 ST3A - Load chart

#### Machine on tires with forks LC 600 mm Metric