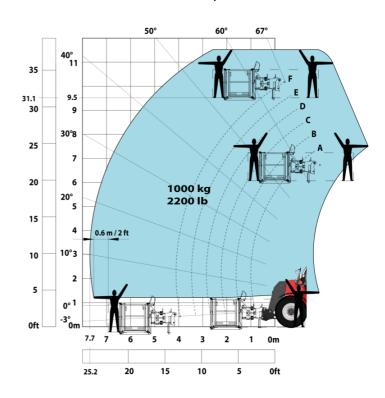

#### Machine on tires with forks LC 1200 mm Metric

Machine on tires with 3-hook jib 16000 kg (Metric)

Machine on tires with platform Metric

Machine on tires with tire handler TH 51 (Metric)

Machine on tires with cylinder handler CH 4 (Metric)