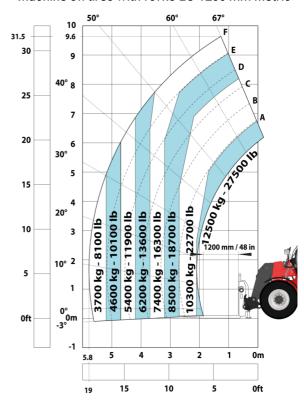

#### Machine on tires with forks LC 1200 mm Metric

Machine on tires with 3-hook jib 16000 kg (Metric)

Machine on tires with platform Metric

Machine on tires with tire handler TH 51 (Metric)

Machine on tires with cylinder handler CH 4 (Metric)