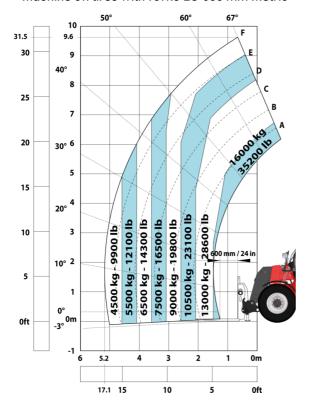

|
| Miscellaneous                                                     |                                                         |
| Cab certification                                                 | Cabin ROPS - FOPS level 2                               |
| Controls                                                          | JSM                                                     |
| Attachment recognition system (E-Reco)                            | Standard                                                |
|                                                                   |                                                         |

## MHT-X 10160 ST3A - Dimensional drawing







### MHT-X 10160 ST3A - Load chart

#### Machine on tires with forks LC 600 mm Metric



#### Machine on tires with forks LC 1200 mm Metric



Machine on tires with 3-hook jib 16000 kg (Metric)



Machine on tires with platform Metric



Machine on tires with tire handler TH 51 (Metric)



Machine on tires with cylinder handler CH 4 (Metric)







#### **Head Office**

B.P. 249 - 430 rue de l'Aubinière 44150 Ancenis Cedex - France Tel: +33 (0)2 40 09 10 11 - Fax: +33 (0)2 40 09 10 97 www.manitou.com



This publication provides a description of the configuration versions and options for Manitou products, which may differ for equipment. The equipment presented in this brochure may be part of a series, as an option, or it may not be available, depending on the versions. Manitou reserves the right, at any time and without notice, to amend the specifications described and repre