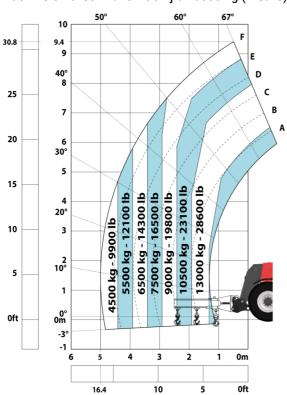

#### Machine on tires with forks LC 1200 mm Metric

Machine on tires with 3-hook jib 16000 kg (Metric)

Machine on tires with platform Metric

Machine on tires with tire handler TH 51 (Metric)

Machine on tires with cylinder handler CH 4 (Metric)