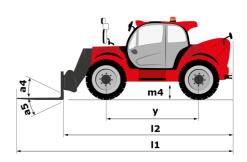

## MHT-X 10160 ST3A - Dimensional drawing

# MHT-X 10160 ST3A

|                                                                   | MHT-X 10160 ST3A Created on August 13, 2025 at 12:26 AM |
|-------------------------------------------------------------------|---------------------------------------------------------|
| Capacities                                                        | Metric                                                  |
| Max. capacity                                                     | 16000 kg                                                |
| Load center of gravity                                            | c 600 mm                                                |
| Max. lifting height                                               | 9.60 m                                                  |
| Maximum outreach                                                  | 5.20 m                                                  |
| Weight and dimensions                                             |                                                         |
| Overall length                                                    | I1 7.35 m                                               |
| Unladen weight (with forks)                                       | 21500 kg                                                |
| Ground clearance                                                  | m4 0.43 m                                               |
| Wheelbase                                                         | y 3.37 m                                                |
| Length to face of forks                                           | 12 6.15 m                                               |
| Overall width                                                     | b1 2.48 m                                               |
|                                                                   | h17 2.99 m                                              |
| Overall height                                                    |                                                         |
| Overall cab width                                                 | b4 0.95 m                                               |
| Tilt-up angle                                                     | a4 12°                                                  |
| Tilt-down angle                                                   | a5 104 °                                                |
| External turning radius (over tyres)                              | Wa1 5.20 m                                              |
| Forks length / width / section                                    | I / e / s 1200 mm x 180 mm x 75 mm                      |
| Frame leveling corrector                                          | a9 9 °                                                  |
| Wheels                                                            |                                                         |
| Standard tires                                                    | 17,5-R25                                                |
| Number of front wheels / rear wheels                              | 2/2                                                     |
| Drive wheels (front / rear)                                       | 2/2                                                     |
| Steering mode                                                     | 2 wheel steer, 4 wheel steer, Crab mode                 |
| Engine                                                            |                                                         |
| Engine brand                                                      | Yanmar                                                  |
| Engine norm                                                       | Stage IIIA                                              |
| Engine model                                                      | 4TN107TT-6SMU1                                          |
| Number of cylinders / Capacity of cylinders                       | 4 - 4567 cm³                                            |
| I.C. Engine power rating / Power                                  | 173 Hp / 127 kW                                         |
| Max. torque / Engine rotation                                     | 805 Nm@1500 rpm                                         |
| Engine cooling system                                             | Water                                                   |
| Number of batteries                                               | 2                                                       |
| Battery voltage                                                   | 12 V                                                    |
| Drawbar pull                                                      | 11770 daN                                               |
| Transmission                                                      | 11770 daiv                                              |
|                                                                   | Liulmatetia                                             |
| Transmission type                                                 | Hydrostatic                                             |
| Number of gears (forward / reverse)                               | 2/2                                                     |
| Max. travel speed                                                 | 30 km/h                                                 |
| Parking brake                                                     | Automatic negative parking brake                        |
| Service brake                                                     | Oil-immersed multi-discs braking on front & re<br>axles |
| Gradeability (laden / unladen)                                    | 32.40 % / 55.40 %                                       |
| Hydraulics                                                        | 32.40 %                                                 |
| ·                                                                 | Variable displacement pump                              |
| Hydraulic pump type Hydraulic flow - Pressure                     | vanable displacement pump<br>185 l/min - 350 bar        |
|                                                                   | 185 1/IIIII - 350 Dai                                   |
| Tank capacities                                                   | 401                                                     |
| Engine oil                                                        | 131                                                     |
| Fuel tank                                                         | 315                                                     |
| Noise and vibration                                               |                                                         |
| Noise to environment (LwA)                                        | 108 dB                                                  |
| Vibration on hands/arms                                           | < 2.50 m/s²                                             |
| Noise at driving position (LpA) tested following NF EN 12053 norm | 75 dB                                                   |
| Miscellaneous                                                     |                                                         |
| Cab certification                                                 | Cabin ROPS - FOPS level 2                               |
| Controls                                                          | JSM                                                     |
| Attachment recognition system (E-Reco)                            | Standard                                                |
|                                                                   |                                                         |