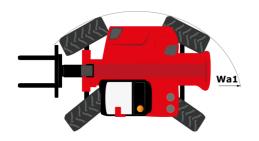

## MHT-X 10160 ST3A - Dimensional drawing

# MHT-X 10160 ST3A

|                                                                   | MHT-X 10160 ST3A Created on August 13, 2025 at 12:26 AM |
|-------------------------------------------------------------------|---------------------------------------------------------|
| Capacities                                                        | Metric                                                  |
| Max. capacity                                                     | 16000 kg                                                |
| Load center of gravity                                            | c 600 mm                                                |
| Max. lifting height                                               | 9.60 m                                                  |
| Maximum outreach                                                  | 5.20 m                                                  |
| Weight and dimensions                                             |                                                         |
| Overall length                                                    | I1 7.35 m                                               |
| Unladen weight (with forks)                                       | 21500 kg                                                |
| Ground clearance                                                  | m4 0.43 m                                               |
| Wheelbase                                                         | y 3.37 m                                                |
| Length to face of forks                                           | 12 6.15 m                                               |
| Overall width                                                     | b1 2.48 m                                               |
|                                                                   | h17 2.99 m                                              |
| Overall height                                                    |                                                         |
| Overall cab width                                                 | b4 0.95 m                                               |
| Tilt-up angle                                                     | a4 12°                                                  |
| Tilt-down angle                                                   | a5 104 °                                                |
| External turning radius (over tyres)                              | Wa1 5.20 m                                              |
| Forks length / width / section                                    | I / e / s 1200 mm x 180 mm x 75 mm                      |
| Frame leveling corrector                                          | a9 9 °                                                  |
| Wheels                                                            |                                                         |
| Standard tires                                                    | 17,5-R25                                                |
| Number of front wheels / rear wheels                              | 2/2                                                     |
| Drive wheels (front / rear)                                       | 2/2                                                     |
| Steering mode                                                     | 2 wheel steer, 4 wheel steer, Crab mode                 |
| Engine                                                            |                                                         |
| Engine brand                                                      | Yanmar                                                  |
| Engine norm                                                       | Stage IIIA                                              |
| Engine model                                                      | 4TN107TT-6SMU1                                          |
| Number of cylinders / Capacity of cylinders                       | 4 - 4567 cm³                                            |
| I.C. Engine power rating / Power                                  | 173 Hp / 127 kW                                         |
| Max. torque / Engine rotation                                     | 805 Nm@1500 rpm                                         |
| Engine cooling system                                             | Water                                                   |
| Number of batteries                                               | 2                                                       |
| Battery voltage                                                   | 12 V                                                    |
| Drawbar pull                                                      | 11770 daN                                               |
| Transmission                                                      | 11770 daiv                                              |
|                                                                   | Liulmatetia                                             |
| Transmission type                                                 | Hydrostatic                                             |
| Number of gears (forward / reverse)                               | 2/2                                                     |
| Max. travel speed                                                 | 30 km/h                                                 |
| Parking brake                                                     | Automatic negative parking brake                        |
| Service brake                                                     | Oil-immersed multi-discs braking on front & re<br>axles |
| Gradeability (laden / unladen)                                    | 32.40 % / 55.40 %                                       |
| Hydraulics                                                        | 32.40 %                                                 |
| ·                                                                 | Variable displacement pump                              |
| Hydraulic pump type Hydraulic flow - Pressure                     | vanable displacement pump<br>185 l/min - 350 bar        |
|                                                                   | 185 1/IIIII - 350 Dai                                   |
| Tank capacities                                                   | 401                                                     |
| Engine oil                                                        | 131                                                     |
| Fuel tank                                                         | 315                                                     |
| Noise and vibration                                               |                                                         |
| Noise to environment (LwA)                                        | 108 dB                                                  |
| Vibration on hands/arms                                           | < 2.50 m/s²                                             |
| Noise at driving position (LpA) tested following NF EN 12053 norm | 75 dB                                                   |
| Miscellaneous                                                     |                                                         |
| Cab certification                                                 | Cabin ROPS - FOPS level 2                               |
| Controls                                                          | JSM                                                     |
| Attachment recognition system (E-Reco)                            | Standard                                                |
|                                                                   |                                                         |