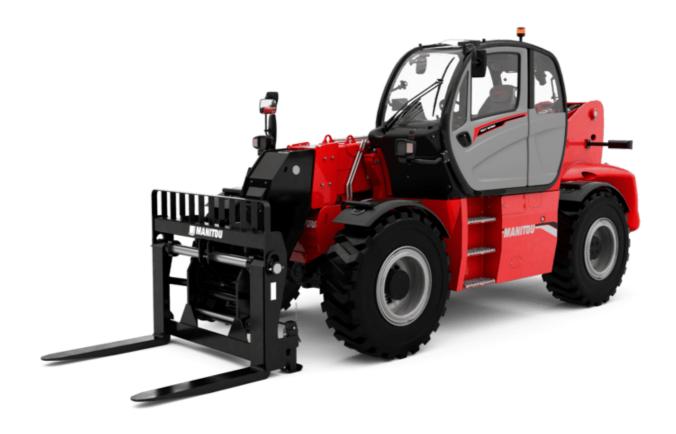

Technical sheet:

# MHT-X 10160 ST3A

|                                                                   | MH 1-X 10160313A | Cleated Oil July 31, 2023 at 9.20 FINI O         |
|-------------------------------------------------------------------|------------------|--------------------------------------------------|
| Capacities                                                        |                  | Metric                                           |
| Max. capacity                                                     |                  | 16000 kg                                         |
| Load center of gravity                                            | С                | 600 mm                                           |
| Max. lifting height                                               |                  | 9.60 m                                           |
| Maximum outreach                                                  |                  | 5.20 m                                           |
| Weight and dimensions                                             |                  |                                                  |
| Overall length                                                    | I1               | 7.35 m                                           |
| Unladen weight (with forks)                                       |                  | 21500 kg                                         |
| Ground clearance                                                  | m4               | 0.43 m                                           |
| Wheelbase                                                         | у                | 3.37 m                                           |
|                                                                   | y<br>12          | 6.15 m                                           |
| Length to face of forks                                           |                  |                                                  |
| Overall width                                                     | b1               | 2.48 m                                           |
| Overall height                                                    | h17              | 2.99 m                                           |
| Overall cab width                                                 | b4               | 0.95 m                                           |
| Tilt-up angle                                                     | a4               | 12 °                                             |
| Tilt-down angle                                                   | a5               | 104 °                                            |
| External turning radius (over tyres)                              | Wa1              | 5.20 m                                           |
| Forks length / width / section                                    | I / e / s        | 1200 mm x 180 mm x 75 mm                         |
| Frame leveling corrector                                          | a9               | 9 °                                              |
| Wheels                                                            |                  |                                                  |
| Standard tires                                                    |                  | 17,5-R25                                         |
| Number of front wheels / rear wheels                              |                  | 2/2                                              |
| Drive wheels (front / rear)                                       |                  | 2/2                                              |
| Steering mode                                                     |                  | 2 wheel steer, 4 wheel steer, Crab mode          |
| Engine                                                            |                  | 2 micel steel, 4 micel steel, stub mode          |
| Engine brand                                                      |                  | Yanmar                                           |
| •                                                                 |                  |                                                  |
| Engine norm                                                       |                  | Stage IIIA                                       |
| Engine model                                                      |                  | 4TN107TT-6SMU1                                   |
| Number of cylinders / Capacity of cylinders                       |                  | 4 - 4567 cm³                                     |
| I.C. Engine power rating / Power                                  |                  | 173 Hp / 127 kW                                  |
| Max. torque / Engine rotation                                     |                  | 805 Nm@1500 rpm                                  |
| Engine cooling system                                             |                  | Water                                            |
| Number of batteries                                               |                  | 2                                                |
| Battery voltage                                                   |                  | 12 V                                             |
| Drawbar pull                                                      |                  | 11770 daN                                        |
| Transmission                                                      |                  |                                                  |
| Transmission type                                                 |                  | Hydrostatic                                      |
| Number of gears (forward / reverse)                               |                  | 2 / 2                                            |
| Max. travel speed                                                 |                  | 30 km/h                                          |
| Parking brake                                                     |                  | Automatic negative parking brake                 |
| Service brake                                                     |                  | Oil-immersed multi-discs braking on front & rear |
|                                                                   |                  | axles                                            |
| Gradeability (laden / unladen)                                    |                  | 32.40 % / 55.40 %                                |
| Hydraulics                                                        |                  |                                                  |
| Hydraulic pump type                                               |                  | Variable displacement pump                       |
| Hydraulic flow - Pressure                                         |                  | 185 l/min - 350 bar                              |
| Tank capacities                                                   |                  |                                                  |
| Engine oil                                                        |                  | 13                                               |
| Fuel tank                                                         |                  | 315                                              |
| Noise and vibration                                               |                  |                                                  |
| Noise to environment (LwA)                                        |                  | 108 dB                                           |
| Vibration on hands/arms                                           |                  | < 2.50 m/s <sup>2</sup>                          |
| Noise at driving position (LpA) tested following NF EN 12053 norm |                  | 75 dB                                            |
| Miscellaneous                                                     |                  |                                                  |
| Cab certification                                                 |                  | Cabin ROPS - FOPS level 2                        |
| Controls                                                          |                  | JSM                                              |
| Attachment recognition system (E-Reco)                            |                  | Standard                                         |
|                                                                   |                  | ola lla lla                                      |