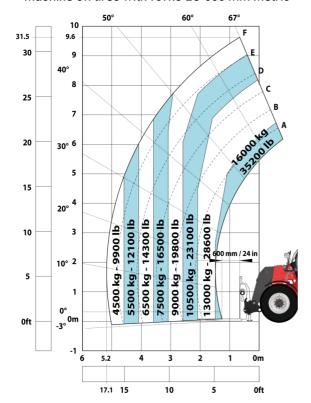

|                  |                                                  |
| Cab certification                                                 |                  | Cabin ROPS - FOPS level 2                        |
| Controls                                                          |                  | JSM                                              |
| Attachment recognition system (E-Reco)                            |                  | Standard                                         |
|                                                                   |                  | ola lla lla                                      |

## MHT-X 10160 ST3A - Dimensional drawing







### MHT-X 10160 ST3A - Load chart

#### Machine on tires with forks LC 600 mm Metric



#### Machine on tires with forks LC 1200 mm Metric



#### Machine on tires with 3-hook jib 16000 kg (Metric)



Machine on tires with platform Metric







## Machine on tires with cylinder handler CH 4 (Metric)







#### **Head Office**

B.P. 249 - 430 rue de l'Aubinière 44150 Ancenis Cedex - France Tel: +33 (0)2 40 09 10 11 - Fax: +33 (0)2 40 09 10 97 www.manitou.com



This publication provides a description of the configuration versions and options for Manitou products, which may differ for equipment. The equipment presented in this brochure may be part of a series, as an option, or it may not be available, depending on the versions. Manitou reserves the right, at any time and without notice, to amend the specifications described and represented. The specifications provided do no