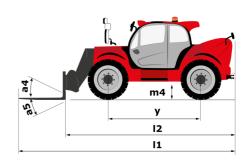

## MHT-X 10160 ST3A - Dimensional drawing

# MHT-X 10160 ST3A

|                                                                   | MH 1-X 10160313A | Cleated Oil July 31, 2023 at 9.20 FINI O         |
|-------------------------------------------------------------------|------------------|--------------------------------------------------|
| Capacities                                                        |                  | Metric                                           |
| Max. capacity                                                     |                  | 16000 kg                                         |
| Load center of gravity                                            | С                | 600 mm                                           |
| Max. lifting height                                               |                  | 9.60 m                                           |
| Maximum outreach                                                  |                  | 5.20 m                                           |
| Weight and dimensions                                             |                  |                                                  |
| Overall length                                                    | I1               | 7.35 m                                           |
| Unladen weight (with forks)                                       |                  | 21500 kg                                         |
| Ground clearance                                                  | m4               | 0.43 m                                           |
| Wheelbase                                                         | у                | 3.37 m                                           |
|                                                                   | y<br>12          | 6.15 m                                           |
| Length to face of forks                                           |                  |                                                  |
| Overall width                                                     | b1               | 2.48 m                                           |
| Overall height                                                    | h17              | 2.99 m                                           |
| Overall cab width                                                 | b4               | 0.95 m                                           |
| Tilt-up angle                                                     | a4               | 12 °                                             |
| Tilt-down angle                                                   | a5               | 104 °                                            |
| External turning radius (over tyres)                              | Wa1              | 5.20 m                                           |
| Forks length / width / section                                    | I / e / s        | 1200 mm x 180 mm x 75 mm                         |
| Frame leveling corrector                                          | a9               | 9 °                                              |
| Wheels                                                            |                  |                                                  |
| Standard tires                                                    |                  | 17,5-R25                                         |
| Number of front wheels / rear wheels                              |                  | 2/2                                              |
| Drive wheels (front / rear)                                       |                  | 2/2                                              |
| Steering mode                                                     |                  | 2 wheel steer, 4 wheel steer, Crab mode          |
| Engine                                                            |                  | 2 micel steel, 4 micel steel, stub mode          |
| Engine brand                                                      |                  | Yanmar                                           |
| •                                                                 |                  |                                                  |
| Engine norm                                                       |                  | Stage IIIA                                       |
| Engine model                                                      |                  | 4TN107TT-6SMU1                                   |
| Number of cylinders / Capacity of cylinders                       |                  | 4 - 4567 cm³                                     |
| I.C. Engine power rating / Power                                  |                  | 173 Hp / 127 kW                                  |
| Max. torque / Engine rotation                                     |                  | 805 Nm@1500 rpm                                  |
| Engine cooling system                                             |                  | Water                                            |
| Number of batteries                                               |                  | 2                                                |
| Battery voltage                                                   |                  | 12 V                                             |
| Drawbar pull                                                      |                  | 11770 daN                                        |
| Transmission                                                      |                  |                                                  |
| Transmission type                                                 |                  | Hydrostatic                                      |
| Number of gears (forward / reverse)                               |                  | 2 / 2                                            |
| Max. travel speed                                                 |                  | 30 km/h                                          |
| Parking brake                                                     |                  | Automatic negative parking brake                 |
| Service brake                                                     |                  | Oil-immersed multi-discs braking on front & rear |
|                                                                   |                  | axles                                            |
| Gradeability (laden / unladen)                                    |                  | 32.40 % / 55.40 %                                |
| Hydraulics                                                        |                  |                                                  |
| Hydraulic pump type                                               |                  | Variable displacement pump                       |
| Hydraulic flow - Pressure                                         |                  | 185 l/min - 350 bar                              |
| Tank capacities                                                   |                  |                                                  |
| Engine oil                                                        |                  | 13                                               |
| Fuel tank                                                         |                  | 315                                              |
| Noise and vibration                                               |                  |                                                  |
| Noise to environment (LwA)                                        |                  | 108 dB                                           |
| Vibration on hands/arms                                           |                  | < 2.50 m/s <sup>2</sup>                          |
| Noise at driving position (LpA) tested following NF EN 12053 norm |                  | 75 dB                                            |
| Miscellaneous                                                     |                  |                                                  |
| Cab certification                                                 |                  | Cabin ROPS - FOPS level 2                        |
| Controls                                                          |                  | JSM                                              |
| Attachment recognition system (E-Reco)                            |                  | Standard                                         |
|                                                                   |                  | ola lla lla                                      |