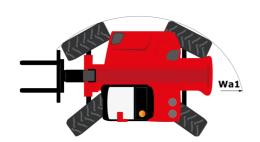

## MHT-X 10160 ST3A - Dimensional drawing

# MHT-X 10160 ST3A

|                                                                   | MH 1-X 10160313A | Cleated Oil July 31, 2023 at 9.20 FINI O         |
|-------------------------------------------------------------------|------------------|--------------------------------------------------|
| Capacities                                                        |                  | Metric                                           |
| Max. capacity                                                     |                  | 16000 kg                                         |
| Load center of gravity                                            | С                | 600 mm                                           |
| Max. lifting height                                               |                  | 9.60 m                                           |
| Maximum outreach                                                  |                  | 5.20 m                                           |
| Weight and dimensions                                             |                  |                                                  |
| Overall length                                                    | I1               | 7.35 m                                           |
| Unladen weight (with forks)                                       |                  | 21500 kg                                         |
| Ground clearance                                                  | m4               | 0.43 m                                           |
| Wheelbase                                                         | у                | 3.37 m                                           |
|                                                                   | y<br>12          | 6.15 m                                           |
| Length to face of forks                                           |                  |                                                  |
| Overall width                                                     | b1               | 2.48 m                                           |
| Overall height                                                    | h17              | 2.99 m                                           |
| Overall cab width                                                 | b4               | 0.95 m                                           |
| Tilt-up angle                                                     | a4               | 12 °                                             |
| Tilt-down angle                                                   | a5               | 104 °                                            |
| External turning radius (over tyres)                              | Wa1              | 5.20 m                                           |
| Forks length / width / section                                    | I / e / s        | 1200 mm x 180 mm x 75 mm                         |
| Frame leveling corrector                                          | a9               | 9 °                                              |
| Wheels                                                            |                  |                                                  |
| Standard tires                                                    |                  | 17,5-R25                                         |
| Number of front wheels / rear wheels                              |                  | 2/2                                              |
| Drive wheels (front / rear)                                       |                  | 2/2                                              |
| Steering mode                                                     |                  | 2 wheel steer, 4 wheel steer, Crab mode          |
| Engine                                                            |                  | 2 micel steel, 4 micel steel, stub mode          |
| Engine brand                                                      |                  | Yanmar                                           |
| •                                                                 |                  |                                                  |
| Engine norm                                                       |                  | Stage IIIA                                       |
| Engine model                                                      |                  | 4TN107TT-6SMU1                                   |
| Number of cylinders / Capacity of cylinders                       |                  | 4 - 4567 cm³                                     |
| I.C. Engine power rating / Power                                  |                  | 173 Hp / 127 kW                                  |
| Max. torque / Engine rotation                                     |                  | 805 Nm@1500 rpm                                  |
| Engine cooling system                                             |                  | Water                                            |
| Number of batteries                                               |                  | 2                                                |
| Battery voltage                                                   |                  | 12 V                                             |
| Drawbar pull                                                      |                  | 11770 daN                                        |
| Transmission                                                      |                  |                                                  |
| Transmission type                                                 |                  | Hydrostatic                                      |
| Number of gears (forward / reverse)                               |                  | 2 / 2                                            |
| Max. travel speed                                                 |                  | 30 km/h                                          |
| Parking brake                                                     |                  | Automatic negative parking brake                 |
| Service brake                                                     |                  | Oil-immersed multi-discs braking on front & rear |
|                                                                   |                  | axles                                            |
| Gradeability (laden / unladen)                                    |                  | 32.40 % / 55.40 %                                |
| Hydraulics                                                        |                  |                                                  |
| Hydraulic pump type                                               |                  | Variable displacement pump                       |
| Hydraulic flow - Pressure                                         |                  | 185 l/min - 350 bar                              |
| Tank capacities                                                   |                  |                                                  |
| Engine oil                                                        |                  | 13                                               |
| Fuel tank                                                         |                  | 315                                              |
| Noise and vibration                                               |                  |                                                  |
| Noise to environment (LwA)                                        |                  | 108 dB                                           |
| Vibration on hands/arms                                           |                  | < 2.50 m/s <sup>2</sup>                          |
| Noise at driving position (LpA) tested following NF EN 12053 norm |                  | 75 dB                                            |
| Miscellaneous                                                     |                  |                                                  |
| Cab certification                                                 |                  | Cabin ROPS - FOPS level 2                        |
| Controls                                                          |                  | JSM                                              |
| Attachment recognition system (E-Reco)                            |                  | Standard                                         |
|                                                                   |                  | ola lla lla                                      |