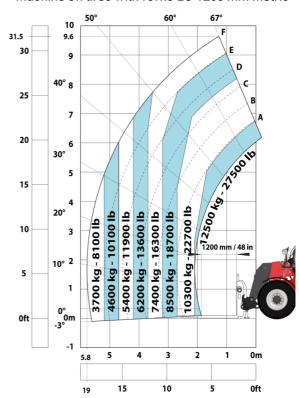

|
| Cab certification                                                 |                  | Cabin ROPS - FOPS level 2                        |
| Controls                                                          |                  | JSM                                              |
| Attachment recognition system (E-Reco)                            |                  | Standard                                         |
|                                                                   |                  | ola lla lla                                      |

## MHT-X 10160 ST3A - Dimensional drawing







### MHT-X 10160 ST3A - Load chart

#### Machine on tires with forks LC 600 mm Metric



#### Machine on tires with forks LC 1200 mm Metric



#### Machine on tires with 3-hook jib 16000 kg (Metric)



Machine on tires with platform Metric







## Machine on tires with cylinder handler CH 4 (Metric)







#### **Head Office**

B.P. 249 - 430 rue de l'Aubinière 44150 Ancenis Cedex - France Tel: +33 (0)2 40 09 10 11 - Fax: +33 (0)2 40 09 10 97 www.manitou.com



This publication provides a description of the configuration versions and options for Manitou products, which may differ for equipment. The equipment presented in this brochure may be part of a series, as an option, or it may not be available, depending on the versions. Manitou reserves the right, at any time and without notice, to amend the specifications described and represented. The specifications provided do not bind the manufacturer. For more details, please cont