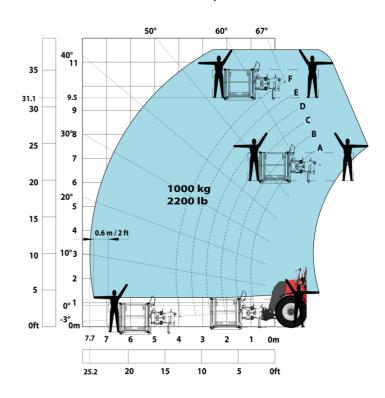

|                  | Cabin ROPS - FOPS level 2                        |
| Controls                                                          |                  | JSM                                              |
| Attachment recognition system (E-Reco)                            |                  | Standard                                         |
|                                                                   |                  | ola lla lla                                      |

## MHT-X 10160 ST3A - Dimensional drawing







### MHT-X 10160 ST3A - Load chart

#### Machine on tires with forks LC 600 mm Metric



#### Machine on tires with forks LC 1200 mm Metric



#### Machine on tires with 3-hook jib 16000 kg (Metric)



Machine on tires with platform Metric







## Machine on tires with cylinder handler CH 4 (Metric)







#### **Head Office**

B.P. 249 - 430 rue de l'Aubinière 44150 Ancenis Cedex - France Tel: +33 (0)2 40 09 10 11 - Fax: +33 (0)2 40 09 10 97 www.manitou.com



This publication provides a description of the configuration versions and options for Manitou products, which may differ for equipment. The equipment presented in this brochure may be part of a series, as an option, or it may not be available, depending on the versions. Manitou reserves the right, at any time and without notice, to amend the specifications described and represented. The specifications provided do not bind the manufacturer. For more details, please contact your Manitou agent. This is not a contractually binding document. The presentation of the produc