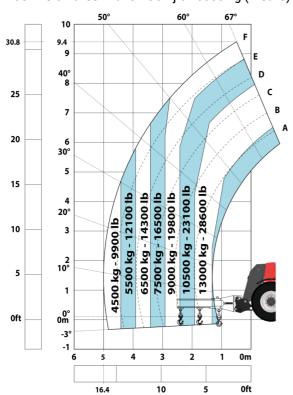

#### Machine on tires with 3-hook jib 16000 kg (Metric)

Machine on tires with platform Metric