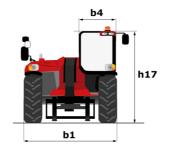

## MHT-X 10160 ST3A - Dimensional drawing

# MHT-X 10160 ST3A

|                                                                   | MH 1-X 10160313A | Cleated Oil July 31, 2023 at 9.20 FINI O         |
|-------------------------------------------------------------------|------------------|--------------------------------------------------|
| Capacities                                                        |                  | Metric                                           |
| Max. capacity                                                     |                  | 16000 kg                                         |
| Load center of gravity                                            | С                | 600 mm                                           |
| Max. lifting height                                               |                  | 9.60 m                                           |
| Maximum outreach                                                  |                  | 5.20 m                                           |
| Weight and dimensions                                             |                  |                                                  |
| Overall length                                                    | I1               | 7.35 m                                           |
| Unladen weight (with forks)                                       |                  | 21500 kg                                         |
| Ground clearance                                                  | m4               | 0.43 m                                           |
| Wheelbase                                                         | у                | 3.37 m                                           |
|                                                                   | y<br>12          | 6.15 m                                           |
| Length to face of forks                                           |                  |                                                  |
| Overall width                                                     | b1               | 2.48 m                                           |
| Overall height                                                    | h17              | 2.99 m                                           |
| Overall cab width                                                 | b4               | 0.95 m                                           |
| Tilt-up angle                                                     | a4               | 12 °                                             |
| Tilt-down angle                                                   | a5               | 104 °                                            |
| External turning radius (over tyres)                              | Wa1              | 5.20 m                                           |
| Forks length / width / section                                    | I / e / s        | 1200 mm x 180 mm x 75 mm                         |
| Frame leveling corrector                                          | a9               | 9 °                                              |
| Wheels                                                            |                  |                                                  |
| Standard tires                                                    |                  | 17,5-R25                                         |
| Number of front wheels / rear wheels                              |                  | 2/2                                              |
| Drive wheels (front / rear)                                       |                  | 2/2                                              |
| Steering mode                                                     |                  | 2 wheel steer, 4 wheel steer, Crab mode          |
| Engine                                                            |                  | 2 micel steel, 4 micel steel, stub mode          |
| Engine brand                                                      |                  | Yanmar                                           |
| •                                                                 |                  |                                                  |
| Engine norm                                                       |                  | Stage IIIA                                       |
| Engine model                                                      |                  | 4TN107TT-6SMU1                                   |
| Number of cylinders / Capacity of cylinders                       |                  | 4 - 4567 cm³                                     |
| I.C. Engine power rating / Power                                  |                  | 173 Hp / 127 kW                                  |
| Max. torque / Engine rotation                                     |                  | 805 Nm@1500 rpm                                  |
| Engine cooling system                                             |                  | Water                                            |
| Number of batteries                                               |                  | 2                                                |
| Battery voltage                                                   |                  | 12 V                                             |
| Drawbar pull                                                      |                  | 11770 daN                                        |
| Transmission                                                      |                  |                                                  |
| Transmission type                                                 |                  | Hydrostatic                                      |
| Number of gears (forward / reverse)                               |                  | 2 / 2                                            |
| Max. travel speed                                                 |                  | 30 km/h                                          |
| Parking brake                                                     |                  | Automatic negative parking brake                 |
| Service brake                                                     |                  | Oil-immersed multi-discs braking on front & rear |
|                                                                   |                  | axles                                            |
| Gradeability (laden / unladen)                                    |                  | 32.40 % / 55.40 %                                |
| Hydraulics                                                        |                  |                                                  |
| Hydraulic pump type                                               |                  | Variable displacement pump                       |
| Hydraulic flow - Pressure                                         |                  | 185 l/min - 350 bar                              |
| Tank capacities                                                   |                  |                                                  |
| Engine oil                                                        |                  | 13                                               |
| Fuel tank                                                         |                  | 315                                              |
| Noise and vibration                                               |                  |                                                  |
| Noise to environment (LwA)                                        |                  | 108 dB                                           |
| Vibration on hands/arms                                           |                  | < 2.50 m/s <sup>2</sup>                          |
| Noise at driving position (LpA) tested following NF EN 12053 norm |                  | 75 dB                                            |
| Miscellaneous                                                     |                  |                                                  |
| Cab certification                                                 |                  | Cabin ROPS - FOPS level 2                        |
| Controls                                                          |                  | JSM                                              |
| Attachment recognition system (E-Reco)                            |                  | Standard                                         |
|                                                                   |                  | ola lla lla                                      |