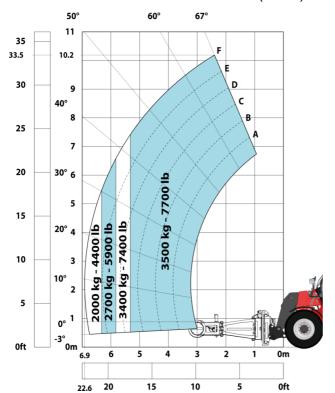

|                  | Cabin ROPS - FOPS level 2                        |
| Controls                                                          |                  | JSM                                              |
| Attachment recognition system (E-Reco)                            |                  | Standard                                         |
|                                                                   |                  | ola lla lla                                      |

## MHT-X 10160 ST3A - Dimensional drawing







### MHT-X 10160 ST3A - Load chart

#### Machine on tires with forks LC 600 mm Metric



#### Machine on tires with forks LC 1200 mm Metric



#### Machine on tires with 3-hook jib 16000 kg (Metric)



Machine on tires with platform Metric







## Machine on tires with cylinder handler CH 4 (Metric)







#### **Head Office**

B.P. 249 - 430 rue de l'Aubinière 44150 Ancenis Cedex - France Tel: +33 (0)2 40 09 10 11 - Fax: +33 (0)2 40 09 10 97 www.manitou.com



This publication provides a description of the configuration versions and options for Manitou products, which may differ for equipment. The equipment presented in this brochure may be part of a series, as an option, or it may not be available, depending on the versions. Manitou reserves the right, at any time and without notice, to amend the specifications described and represented. The specifications provided do not bind the manufacturer. For more details, please contact your Manitou agent. This is not a contractually binding document. The presentation of the products i